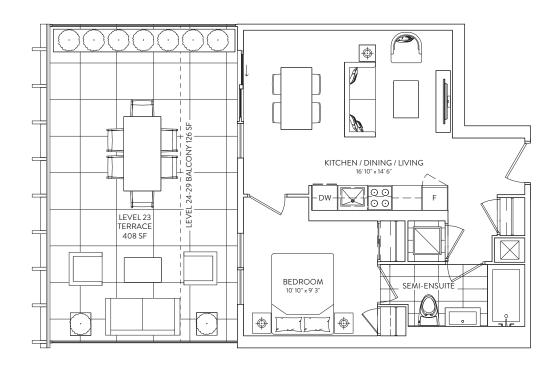

1 BEDROOM 1 BATHROOM

**INTERIOR: 557 SF.** 

**EXTERIOR: TERRACE 408 SF., BALCONY 126 SF.** 

FLOORS 23, 24-29

1 BEDROOM 1BATHROOM

**INTERIOR: 529 SF. EXTERIOR: 106 SF.** TOTAL: 635 SF.

FLOORS 24-29

1 BEDROOM 1 BATHROOM