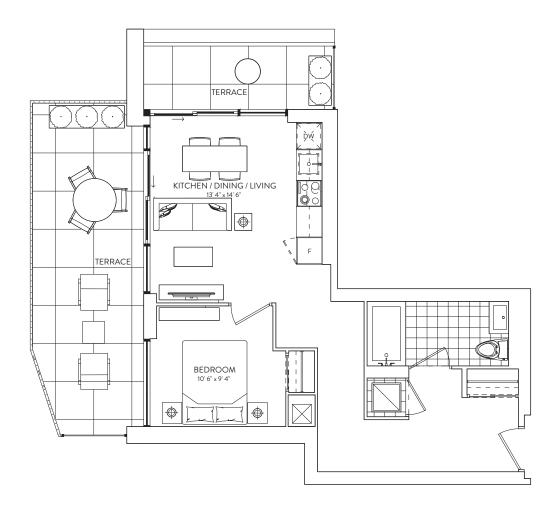

### 1B 06/07

1 BEDROOM 1 BATHROOM

**INTERIOR: 488 SF.** 

**EXTERIOR: TERRACE 166 SF., BALCONY 57 SF.** 

**FLOOR 9-10** 