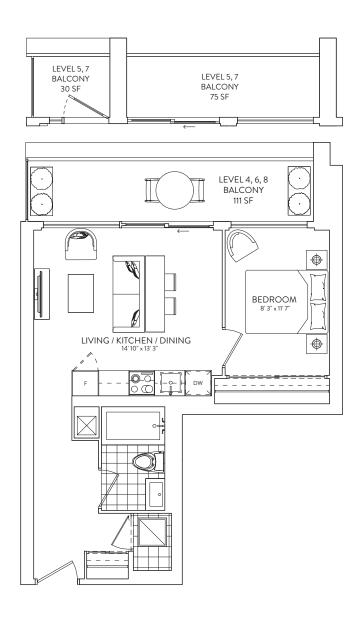

**INTERIOR: 503 SF. EXTERIOR: 98 SF.** TOTAL: 601 SF.

FLOORS 4, 6, 8

1 BEDROOM 1 BATHROOM

**INTERIOR: 544 SF. EXTERIOR: 272 SF. TOTAL: 816 SF.** 