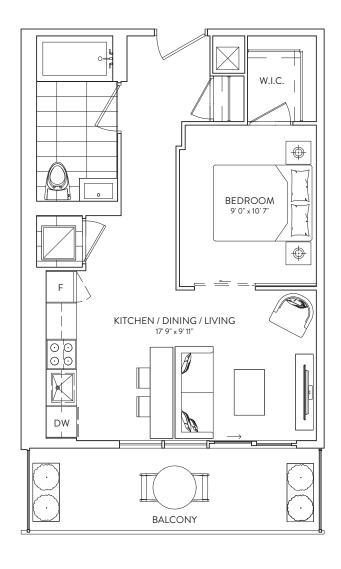

**INTERIOR: 503 SF. EXTERIOR: 98 SF.** TOTAL: 601 SF.

FLOORS 4, 6, 8

1 BEDROOM 1 BATHROOM

**INTERIOR: 544 SF. EXTERIOR: 272 SF. TOTAL: 816 SF.** 