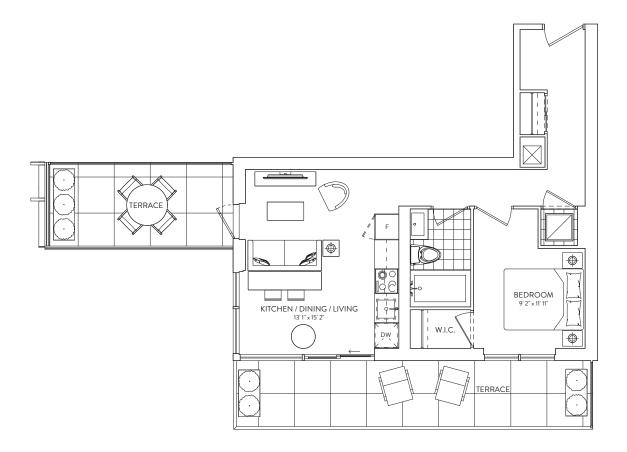

### 1B 08/07

1 BEDROOM 1 BATHROOM

**INTERIOR: 496 SF.** 

**EXTERIOR: TERRACE 97 SF., BALCONY 38-57 SF.** 

FLOORS 14-22, 23, 24-29

1 BEDROOM 1 BATHROOM

INTERIOR: 609 SF. EXTERIOR: 287 SF. TOTAL: 896 SF.

### FLOOR 3

1 BEDROOM 1 BATHROOM

**INTERIOR: 513 SF.** 

EXTERIOR: TERRACE 102 SF., BALCONY 41-107 SF.