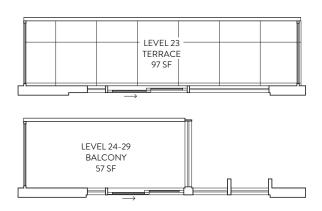

### 1B 08/07

1 BEDROOM 1 BATHROOM

**INTERIOR: 496 SF.** 

**EXTERIOR: TERRACE 97 SF., BALCONY 38-57 SF.** 

FLOORS 14-22, 23, 24-29

1 BEDROOM 1 BATHROOM

INTERIOR: 609 SF. EXTERIOR: 287 SF. TOTAL: 896 SF.