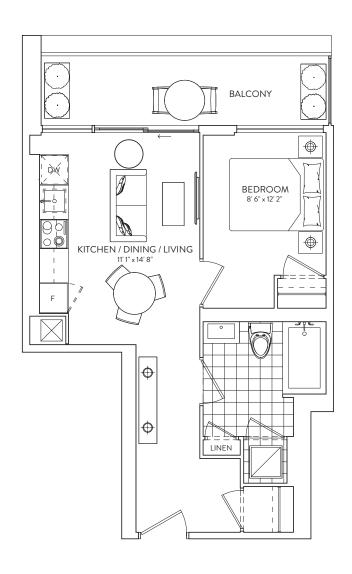

1 BEDROOM 1 BATHROOM

**INTERIOR: 557 SF.** 

**EXTERIOR: TERRACE 408 SF., BALCONY 126 SF.** 

FLOORS 23, 24-29

1 BEDROOM 1BATHROOM

**INTERIOR: 529 SF. EXTERIOR: 106 SF.** TOTAL: 635 SF.

FLOORS 24-29

1 BEDROOM 1 BATHROOM

**INTERIOR: 503 SF. EXTERIOR: 98 SF.** TOTAL: 601 SF.

FLOORS 4, 6, 8

1 BEDROOM 1 BATHROOM

**INTERIOR: 544 SF. EXTERIOR: 272 SF. TOTAL: 816 SF.** 