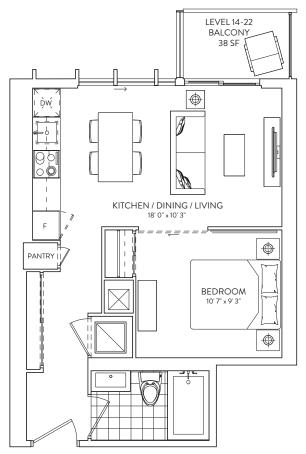

### 1B 08/07

1 BEDROOM 1 BATHROOM

**INTERIOR: 496 SF.** 

**EXTERIOR: TERRACE 97 SF., BALCONY 38-57 SF.** 

FLOORS 14-22, 23, 24-29

1 BEDROOM 1 BATHROOM

INTERIOR: 609 SF. EXTERIOR: 287 SF. TOTAL: 896 SF.