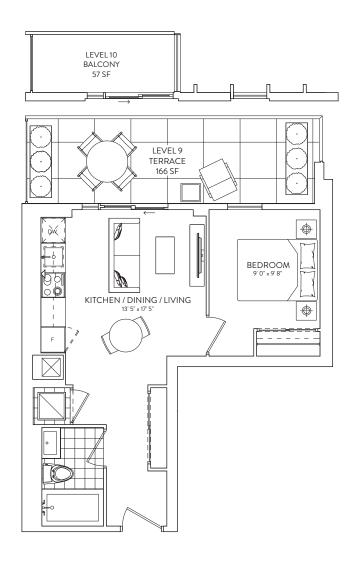

### 1B 06/07

1 BEDROOM 1 BATHROOM

**INTERIOR: 488 SF.** 

**EXTERIOR: TERRACE 166 SF., BALCONY 57 SF.** 

**FLOOR 9-10** 