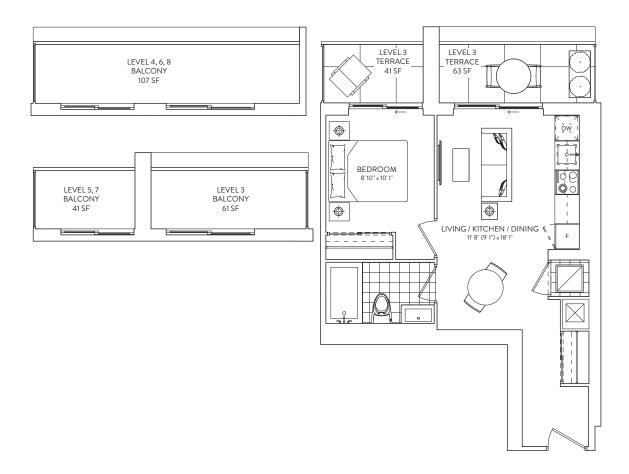

### FLOOR 3

1 BEDROOM 1 BATHROOM

**INTERIOR: 513 SF.** 

EXTERIOR: TERRACE 102 SF., BALCONY 41-107 SF.

### FLOORS 3-8

1 BEDROOM 1 BATHROOM

**INTERIOR: 549 SF. EXTERIOR: 105-111 SF.** 

FLOORS 4-8