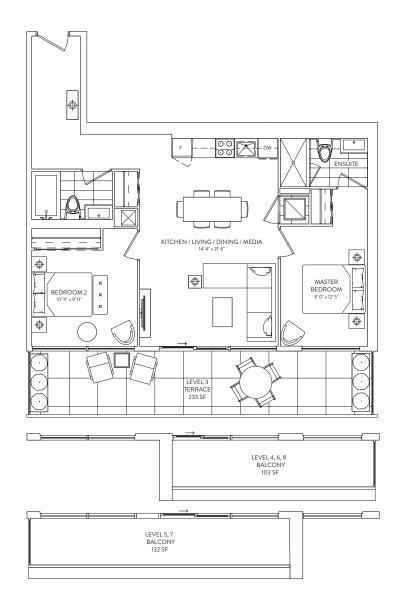

2 BEDROOM 2 BATHROOM

**INTERIOR: 909 SF.** 

EXTERIOR: TERRACE 233 SF., BALCONY 103-132 SF.

FLOORS 3-8

2 BEDROOM 2 BATHROOM

**INTERIOR: 810 SF. EXTERIOR: 73 SF.** TOTAL: 883 SF.

FLOORS 4, 6, 8