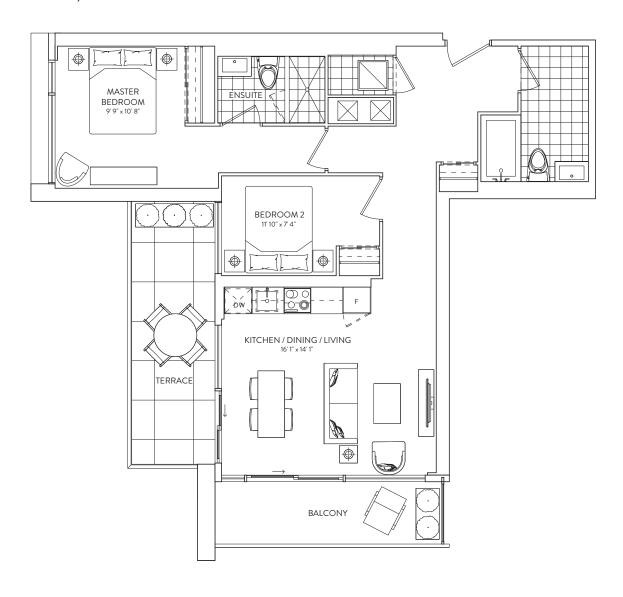

### 2B 03A

2 BEDROOM 2 BATHROOM

INTERIOR: 798 SF. EXTERIOR: 347 SF. TOTAL: 1,145 SF.