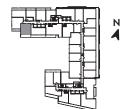

#### 2B 08/10/11

2 BEDROOM 1 BATHROOM

**INTERIOR: 734 SF.** 

EXTERIOR: TERRACE 163 SF., BALCONY 129-163 SF.

FLOORS 12, 13-22, 23, 24-29

2 BEDROOM 2 BATHROOM

INTERIOR: 753 SF. EXTERIOR: 125 SF. TOTAL: 878 SF.