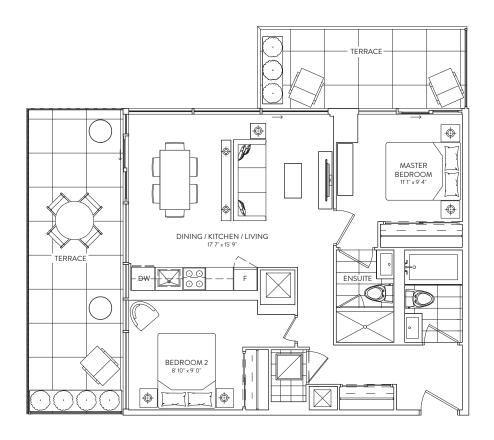

### 2B 03A

2 BEDROOM 2 BATHROOM

INTERIOR: 798 SF. EXTERIOR: 347 SF. TOTAL: 1,145 SF.