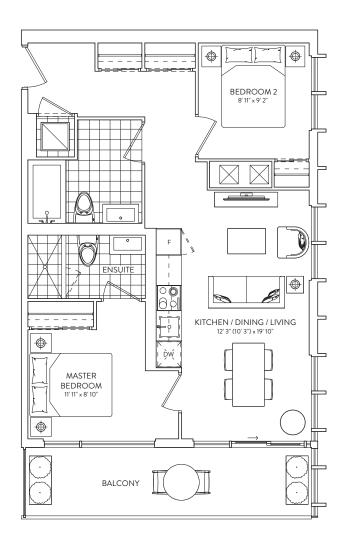

2 BEDROOM 2 BATHROOM

**INTERIOR: 909 SF.** 

EXTERIOR: TERRACE 233 SF., BALCONY 103-132 SF.

FLOORS 3-8

2 BEDROOM 2 BATHROOM

**INTERIOR: 810 SF. EXTERIOR: 73 SF.** TOTAL: 883 SF.

FLOORS 4, 6, 8

#### FLOOR 3-8

2 BEDROOM 2 BATHROOM

INTERIOR: 857 SF. EXTERIOR: 207 SF. TOTAL: 1,064 SF.

FLOORS 4, 6, 8