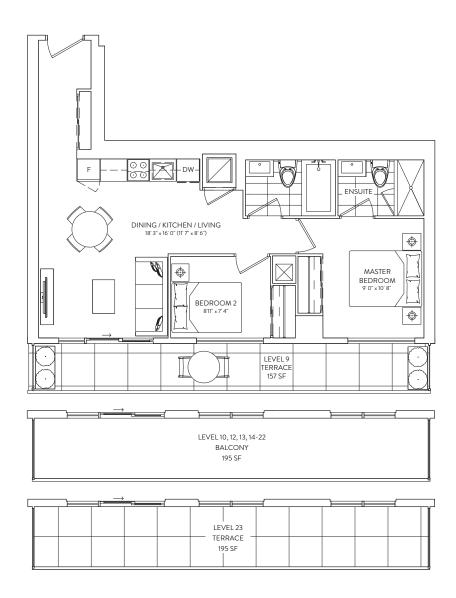

#### 2B 01A

2 BEDROOM 2 BATHROOM

INTERIOR: 703 SF.

EXTERIOR: TERRACE 157-195 SF., BALCONY 195 SF.

FLOORS 9, 10, 12, 13-22, 23

2 BEDROOM 2 BATHROOM

**INTERIOR: 660 SF. EXTERIOR: 131 SF. TOTAL: 791 SF.** 

FLOORS 10, 12, 13-22