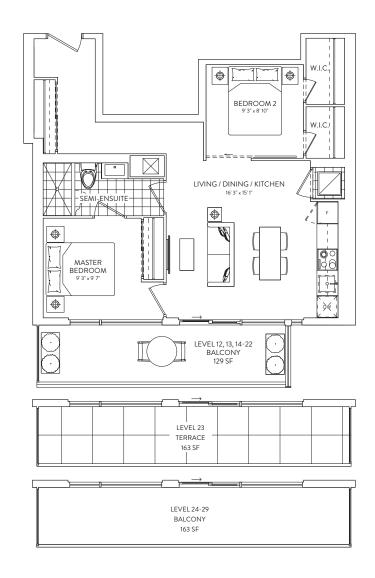

#### 2B 08/10/11

2 BEDROOM 1 BATHROOM

**INTERIOR: 734 SF.** 

EXTERIOR: TERRACE 163 SF., BALCONY 129-163 SF.

FLOORS 12, 13-22, 23, 24-29

2 BEDROOM 2 BATHROOM

INTERIOR: 753 SF. EXTERIOR: 125 SF. TOTAL: 878 SF.

FLOORS 24-29