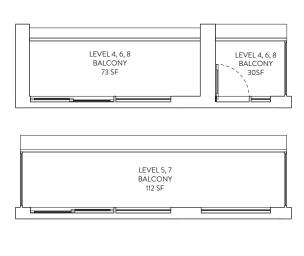

2 BEDROOM 2 BATHROOM

**INTERIOR: 909 SF.** 

EXTERIOR: TERRACE 233 SF., BALCONY 103-132 SF.

FLOORS 3-8

2 BEDROOM 2 BATHROOM

**INTERIOR: 810 SF. EXTERIOR: 73 SF.** TOTAL: 883 SF.

FLOORS 4, 6, 8

#### FLOOR 3-8

2 BEDROOM 2 BATHROOM

INTERIOR: 857 SF. EXTERIOR: 207 SF. TOTAL: 1,064 SF.

FLOORS 4, 6, 8