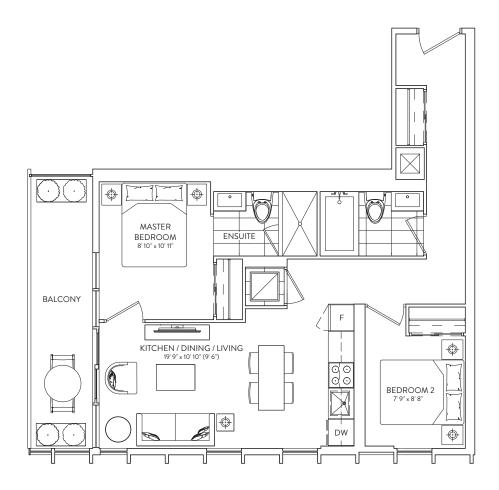

### 2B 03B

2 BEDROOM 2 BATHROOM

INTERIOR: 686 SF. EXTERIOR: 101 SF. TOTAL: 787 SF.

FLOORS 10, 12, 13-22