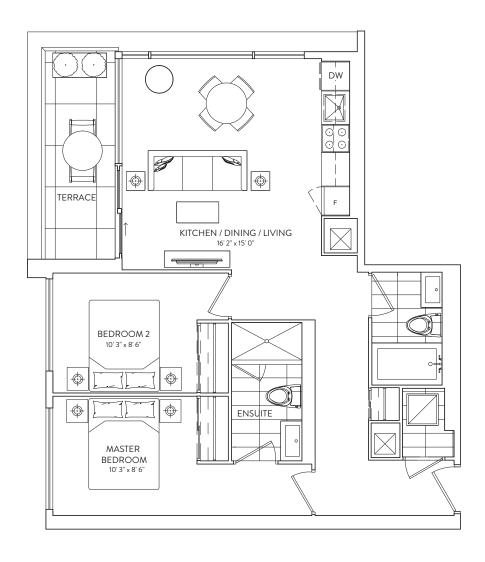

### 2B 03A

2 BEDROOM 2 BATHROOM

INTERIOR: 798 SF. EXTERIOR: 347 SF. TOTAL: 1,145 SF.