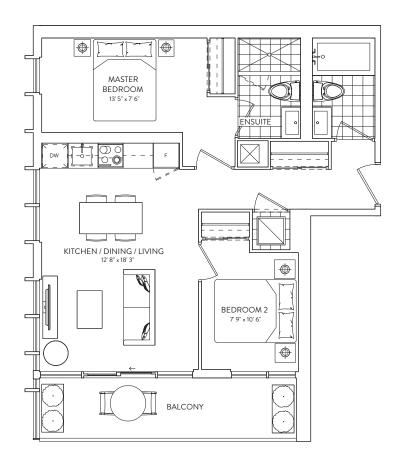

### 2B 03B

2 BEDROOM 2 BATHROOM

INTERIOR: 686 SF. EXTERIOR: 101 SF. TOTAL: 787 SF.

FLOORS 10, 12, 13-22