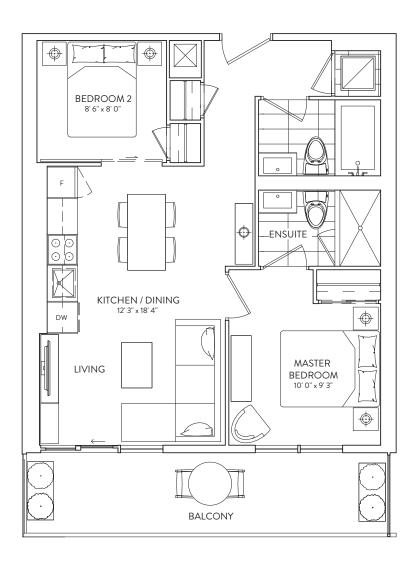

2 BEDROOM 2 BATHROOM

**INTERIOR: 909 SF.** 

EXTERIOR: TERRACE 233 SF., BALCONY 103-132 SF.





FLOORS 3-8







2 BEDROOM 2 BATHROOM

**INTERIOR: 810 SF. EXTERIOR: 73 SF.** TOTAL: 883 SF.





FLOORS 4, 6, 8







#### 2B 01A

2 BEDROOM 2 BATHROOM

INTERIOR: 703 SF.

EXTERIOR: TERRACE 157-195 SF., BALCONY 195 SF.





FLOORS 9, 10, 12, 13-22, 23





2 BEDROOM 2 BATHROOM

**INTERIOR: 660 SF. EXTERIOR: 131 SF. TOTAL: 791 SF.** 





FLOORS 10, 12, 13-22







#### 2B 08/10/11

2 BEDROOM 1 BATHROOM

**INTERIOR: 734 SF.** 

EXTERIOR: TERRACE 163 SF., BALCONY 129-163 SF.





FLOORS 12, 13-22, 23, 24-29







2 BEDROOM 2 BATHROOM

INTERIOR: 753 SF. EXTERIOR: 125 SF. TOTAL: 878 SF.





FLOORS 24-29





### 2B 02A

2 BEDROOM 2 BATHROOM

**INTERIOR: 708 SF. EXTERIOR: 104 SF. TOTAL: 812 SF.** 





**FLOORS 24-29** 







### 2B 03A

2 BEDROOM 2 BATHROOM

INTERIOR: 798 SF. EXTERIOR: 347 SF. TOTAL: 1,145 SF.





#### FLOOR 9







2 BFDROOM 1 BATHROOM

**INTERIOR: 648 SF.** 

EXTERIOR: TERRACE 112 SF., BALCONY 103-112 SF.







#### FLOOR 3-8







2 BEDROOM 2 BATHROOM

INTERIOR: 857 SF. EXTERIOR: 207 SF. TOTAL: 1,064 SF.





FLOORS 4, 6, 8





### 2B 03B

2 BEDROOM 2 BATHROOM

INTERIOR: 686 SF. EXTERIOR: 101 SF.