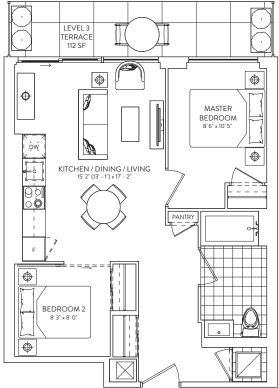

#### FLOOR 9

2 BFDROOM 1 BATHROOM

**INTERIOR: 648 SF.** 

EXTERIOR: TERRACE 112 SF., BALCONY 103-112 SF.