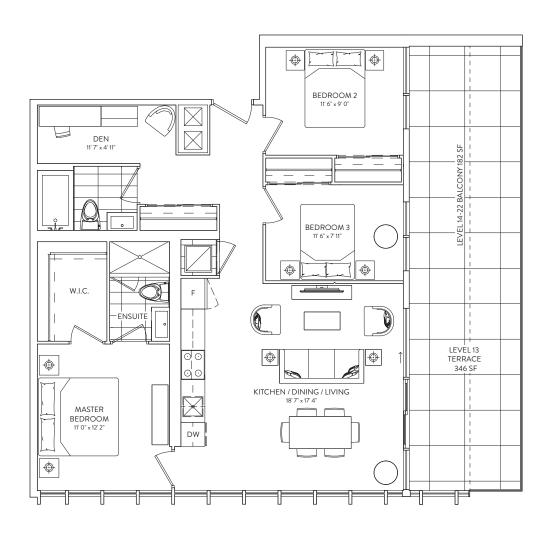

## 3B + D 09/10

3 BEDROOM + DEN 2 BATHROOM

INTERIOR: 1,108 SF.

EXTERIOR: TERRACE 346 SF., BALCONY 182 SF.

## **FLOORS 13-22**

This plan is not to scale and is subject to architectural review and revision. The number of units per level and the number of floors may be reduced or increased at the vendor's sole discretion without notice. The purchaser exknowledges that the extual unit purchased may be a reverse layout to the plan shown. All materials, specifications, details and dimensions, if any, are approximate and subject to change without notice in order to comply with building its conditions and municipal, structural, vendor and/or architectural requirements are surply units for areas stated. Floor areas have been measured and may vary in accordance with Bulletin #22 published by the Tarion Warranty Corporation. Builcheads are not shown on this plan and may be located in areas of the Unit as required to provide venting and mechanical systems. Blackionis, Ferraces and Patis, if #any, are exclusive uses common elements shown for diaplay purposes only and location and size are subject to change without notice. Window location, size and type may vary without notice. The length, width and directional position of the flooring are for illustration purposes only and may vary without notice. E. &O.E.