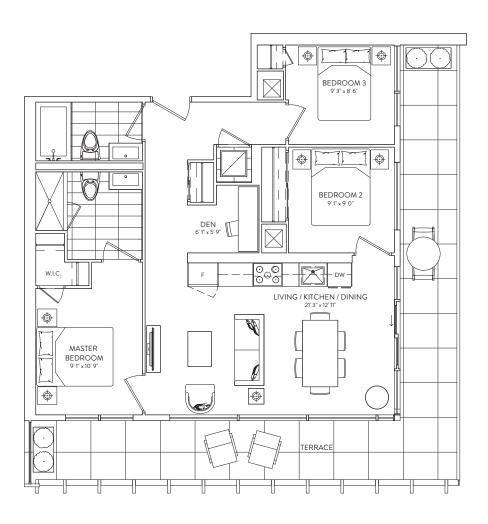

## 3B + D 09

3 BEDROOM + DEN 2 BATHROOM

INTERIOR: 930 SF. EXTERIOR: 358 SF. TOTAL: 1,288 SF.

## FLOORS 23

This plan is not to scale and is subject to architectural review and revision. The number of units per level and the number of floors may be reduced or increased at the vendor's sole discretion without notice. The purchaser acknowledges that the actual unit purchased may be a reverse layout to the plan shown. All materials, specifications, details and dimensions, if any, are approximate and subject to change without notice in order to comply with building its conditions and municipal, structural, vendor and/or architectural registrations. Actual living areas may vary from floor areas tasted. Floor areas have been measured and may vary in accordance with Bulletin #22 published by the Tarion Warrenty Corporation. Builcheads are not shown on this plan and may be located in areas of the Unit as required to provide venting and methanical systems. Bullecinis, Ferraces and Patsic, if any, are exclusive uses common elements shown for display purposes only and location and size are subject to be hange without notice. Window location, size and type may vary without notice. The length, width and directional position of the flooring are for illustration purposes only and may vary without notice. E. Bo.E.