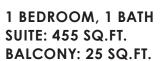

#### **1D**

1 BEDROOM, 1 BATH SUITE: 460 SQ.FT. TERRACE: 74 SQ.FT.

1 BEDROOM, 1 BATH SUITE: 534 SQ.FT. TERRACE: 82 SQ.FT.