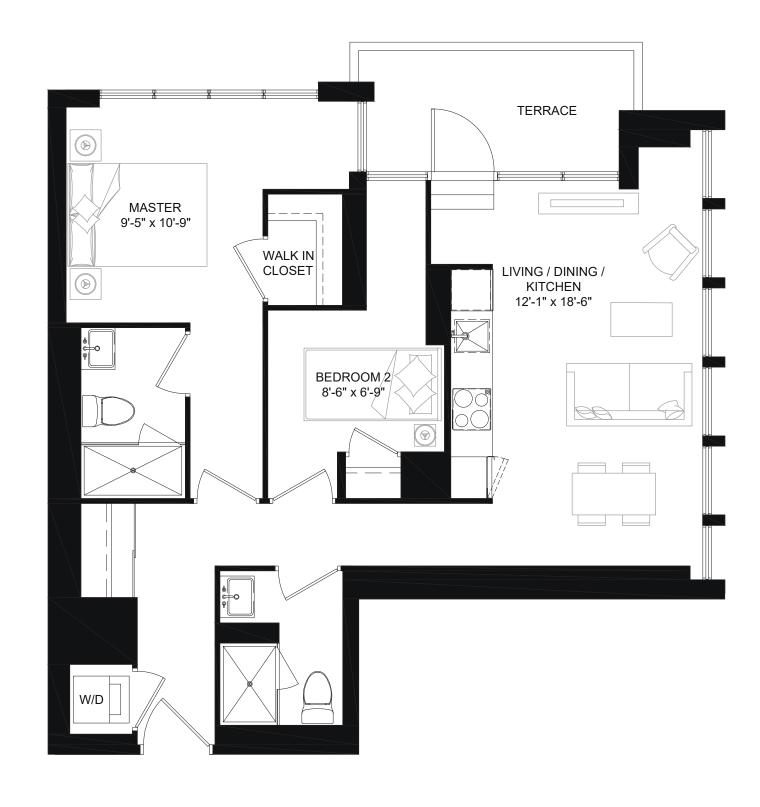

oom dimensions are approximate. Actual usable floor space may vary from the stated floor area. Floor area measured in accordance with Tarion Warranty Corporation Bulletin #22. E.&O.E. Balcony sizes and configurations vary depending on floor level locations.











### **2F**









2 BEDROOM, 2 BATH SUITE: 688-695 SQ.FT. TERRACE: 66-67 SQ.FT.

Drawings are not to scale. Materials, specifications & floor plans are subject to change without notice. All renderings are artist's conceptions. All areas and stated room dimensions are approximate. Actual usable floor space may vary from the stated floor area. Floor area measured in accordance with Tarion Warranty Corporation Bulletin #22. E.&O.E. Balcony sizes and configurations vary depending on floor level locations.









## **2H**









2 BEDROOM, 2 BATH SUITE: 821 SQ.FT. TERRACE: 67 SQ.FT.











## 2A-D

### 2B-D







2 BEDROOM + DEN, 2 BATH SUITE: 849 SQ.FT. BALCONY: 73 SQ.FT.