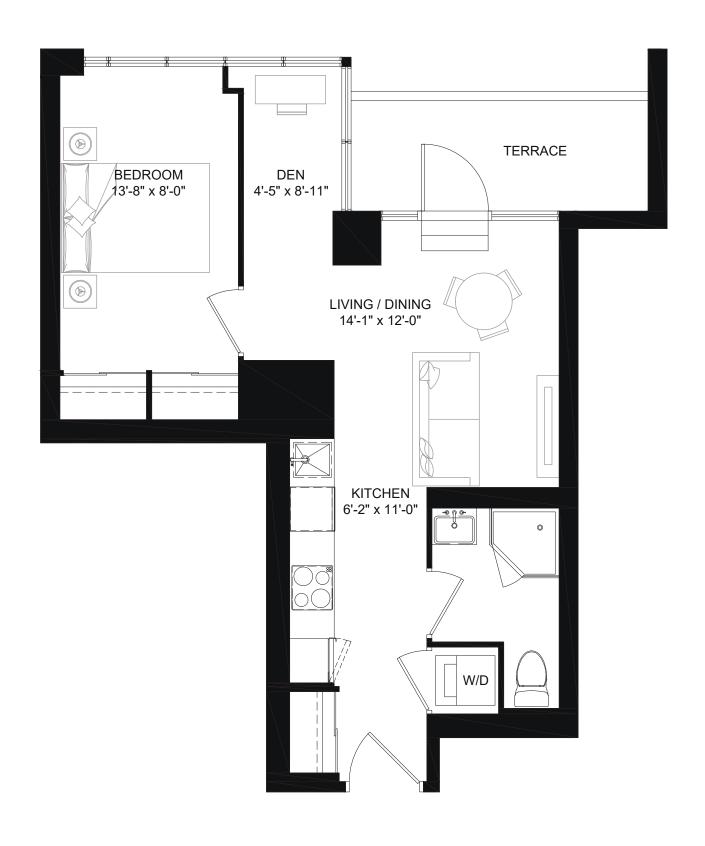

## 1C-D

1 BEDROOM + DEN, 1 BATH SUITE: 637 SQ.FT. TERRACE: 74 SQ.FT.

Drawings are not to scale. Materials, specifications & floor plans are subject to change without notice. All renderings are artist's conceptions. All areas and stated room dimensions are approximate. Actual usable floor space may vary from the stated floor area. Floor area measured in accordance with Tarion Warranty Corporation Bulletin #22. E.&O.E. Balcony sizes and configurations vary depending on floor level locations.