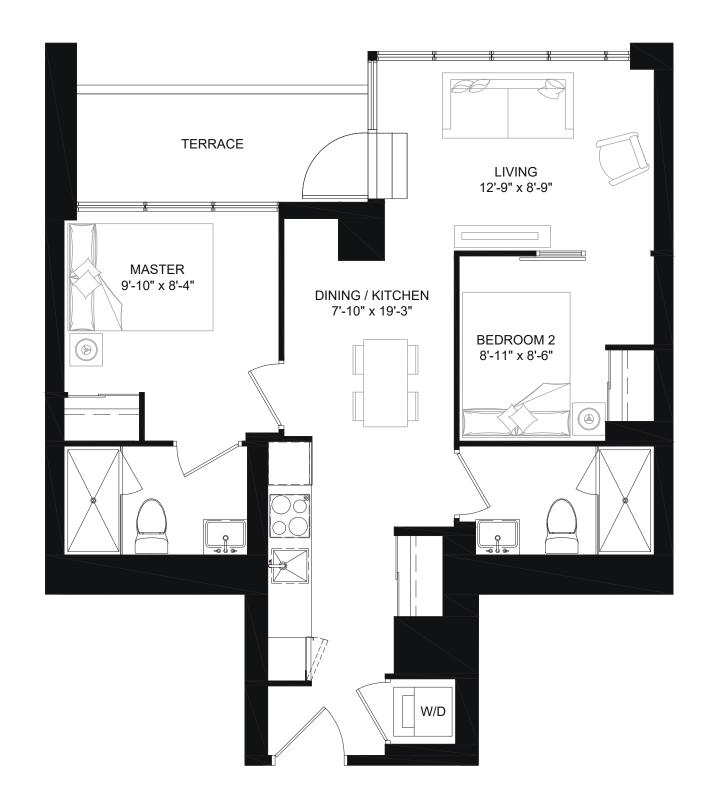

## **2C**

2 BEDROOM, 2 BATH SUITE: 679 SQ.FT. TERRACE: 74 SQ.FT.

Drawings are not to scale. Materials, specifications & floor plans are subject to change without notice. All renderings are artist's conceptions. All areas and stated room dimensions are approximate. Actual usable floor space may vary from the stated floor area. Floor area measured in accordance with Tarion Warranty Corporation Bulletin #22. E.&O.E. Balcony sizes and configurations vary depending on floor level locations.