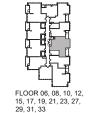

## TWO BEDROOM FLOORPLANS

## **2H**

2 BEDROOM, 2 BATH SUITE: 821 SQ.FT. TERRACE: 67 SQ.FT.