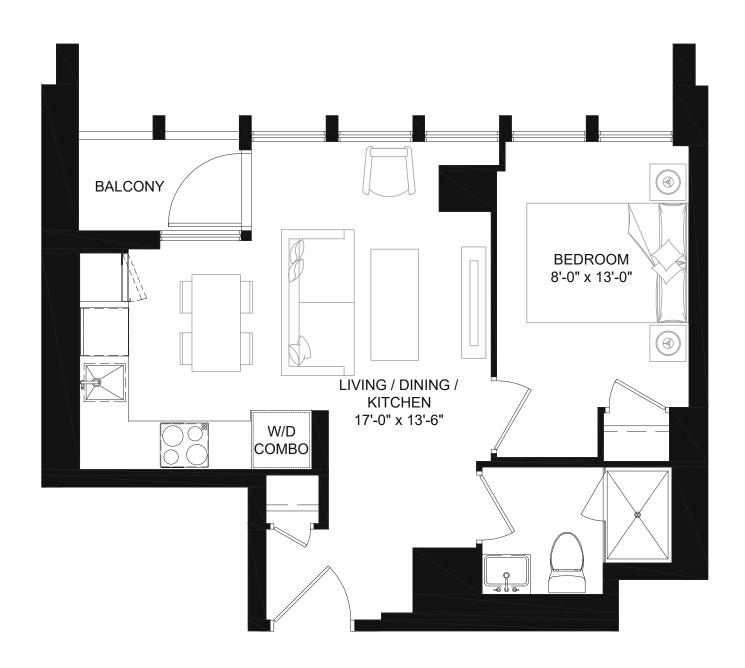

#### **1D**

1 BEDROOM, 1 BATH SUITE: 460 SQ.FT. TERRACE: 74 SQ.FT.

1 BEDROOM, 1 BATH SUITE: 534 SQ.FT. TERRACE: 82 SQ.FT.