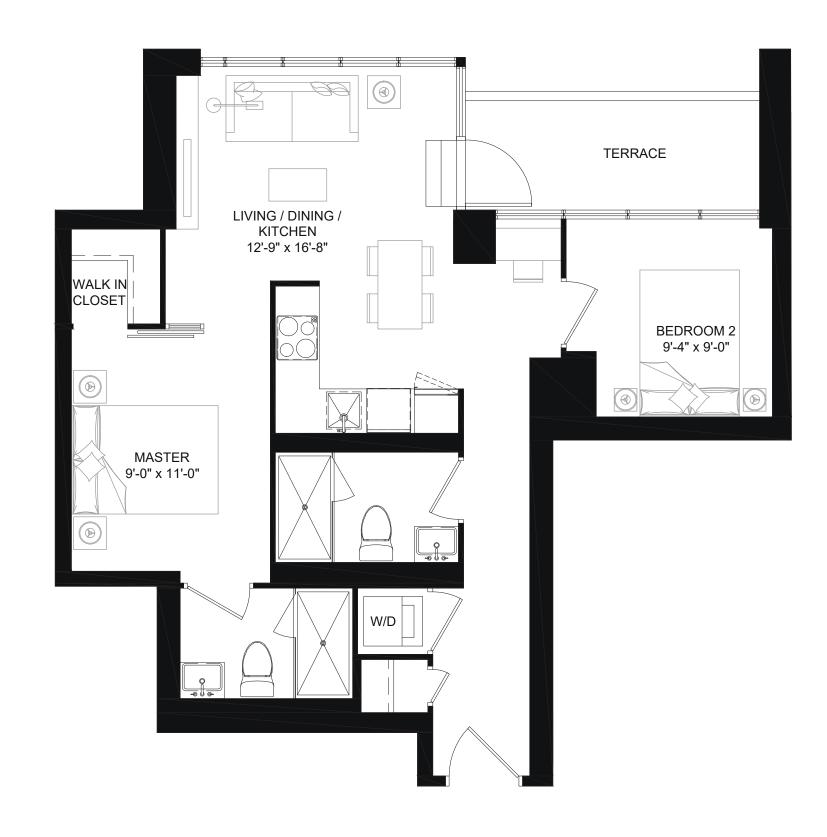

area measured in accordance with Tarion Warranty Corporation Bulletin #22. E.&O.E. Balcony sizes and configurations vary depending on floor level locations.

## TWO BEDROOM FLOORPLANS

### **2B**









2 BEDROOM, 1 BATH SUITE: 654 SQ.FT. TERRACE: 79 SQ.FT.











## **2C**











2 BEDROOM, 2 BATH SUITE: 679 SQ.FT. TERRACE: 74 SQ.FT.

Drawings are not to scale. Materials, specifications & floor plans are subject to change without notice. All renderings are artist's conceptions. All areas and stated room dimensions are approximate. Actual usable floor space may vary from the stated floor area. Floor area measured in accordance with Tarion Warranty Corporation Bulletin #22. E.&O.E. Balcony sizes and configurations vary depending on floor level locations.











### **2F**









2 BEDROOM, 2 BATH SUITE: 688-695 SQ.FT. TERRACE: 66-67 SQ.FT.

Drawings are not to scale. Materials, specifications & floor plans are subject to change without notice. All renderings are artist's conceptions. All areas and stated room dimensions are approximate. Actual usable floor space may vary from the stated floor area. Floor area measured in accordance with Tarion Warranty Corporation Bulletin #22. E.&O.E. Balcony sizes and configurations vary depending on floor level locations.









## **2H**









2 BEDROOM, 2 BATH SUITE: 821 SQ.FT. TERRACE: 67 SQ.FT.











## 2A-D

### 2B-D







2 BEDROOM + DEN, 2 BATH SUITE: 849 SQ.FT. BALCONY: 73 SQ.FT.