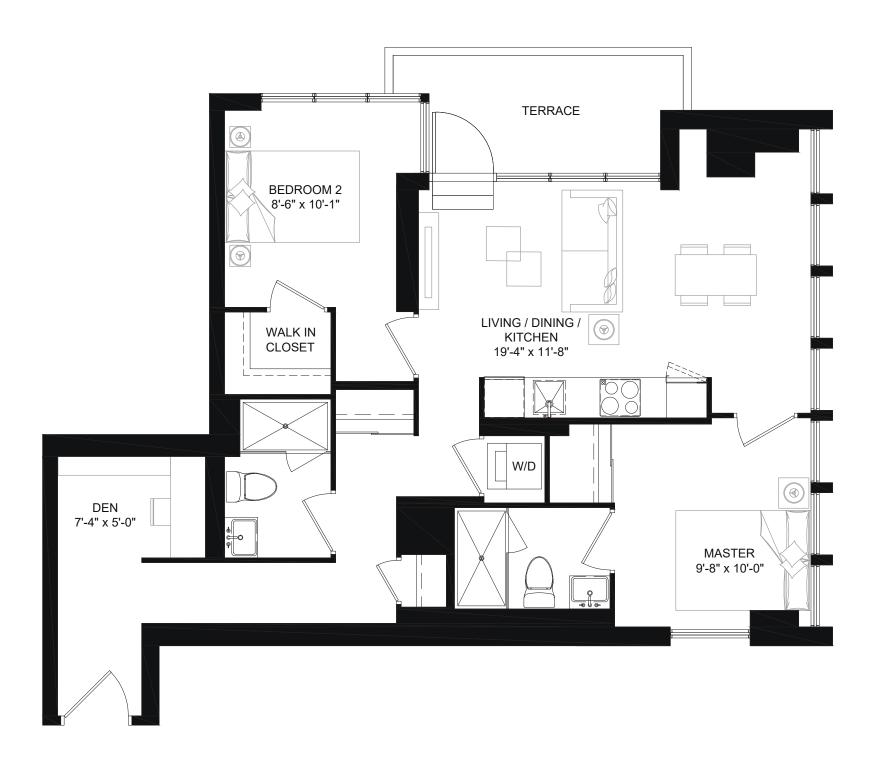

ea. Floor area measured in accordance with Tarion Warranty Corporation Bulletin #22. E.&O.E. Balcony sizes and configurations vary depending on floor level locations.











### **2F**









2 BEDROOM, 2 BATH SUITE: 688-695 SQ.FT. TERRACE: 66-67 SQ.FT.

Drawings are not to scale. Materials, specifications & floor plans are subject to change without notice. All renderings are artist's conceptions. All areas and stated room dimensions are approximate. Actual usable floor space may vary from the stated floor area. Floor area measured in accordance with Tarion Warranty Corporation Bulletin #22. E.&O.E. Balcony sizes and configurations vary depending on floor level locations.









## **2H**









2 BEDROOM, 2 BATH SUITE: 821 SQ.FT. TERRACE: 67 SQ.FT.











## 2A-D

### 2B-D







2 BEDROOM + DEN, 2 BATH SUITE: 849 SQ.FT. BALCONY: 73 SQ.FT.