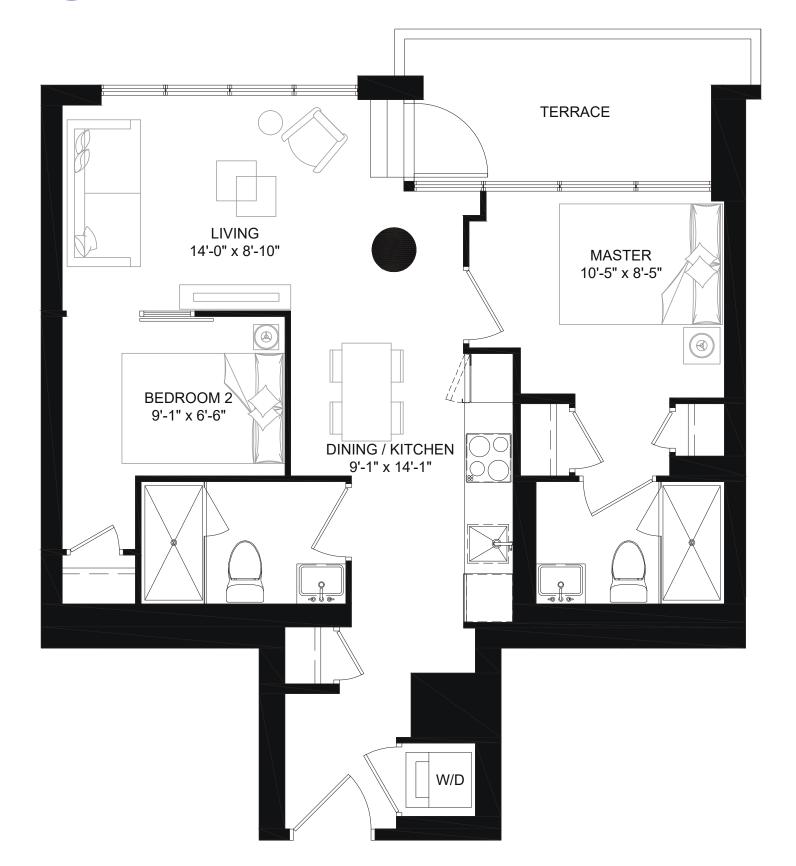

1 BEDROOM, 1 BATH SUITE: 534 SQ.FT. TERRACE: 82 SQ.FT.











## 1A-D

## 1B-D









1 BEDROOM + DEN, 1 BATH SUITE: 551 SQ.FT. TERRACE: 66 SQ.FT.











## 1C-D







1 BEDROOM + DEN, 1 BATH SUITE: 637 SQ.FT. TERRACE: 74 SQ.FT.



Drawings are not to scale. Materials, specifications & floor plans are subject to change without notice. All renderings are artist's conceptions. All areas and stated room dimensions are approximate. Actual usable floor space may vary from the stated floor area. Floor area measured in accordance with Tarion Warranty Corporation Bulletin #22. E.&O.E. Balcony sizes and configurations vary depending on floor level locations.

## TWO BEDROOM FLOORPLANS

### **2B**









2 BEDROOM, 1 BATH SUITE: 654 SQ.FT. TERRACE: 79 SQ.FT.











## **2C**











2 BEDROOM, 2 BATH SUITE: 679 SQ.FT. TERRACE: 74 SQ.FT.

Drawings are not to scale. Materials, specifications & floor plans are subject to change without notice. All renderings are artist's conceptions. All areas and stated room dimensions are approximate. Actual usable floor space may vary from the stated floor area. Floor area measured in accordance with Tarion Warranty Corporation Bulletin #22. E.&O.E. Balcony sizes and configurations vary depending on floor level locations.











### **2F**









2 BEDROOM, 2 BATH SUITE: 688-695 SQ.FT. TERRACE: 66-67 SQ.FT.

Drawings are not to scale. Materials, specifications & floor plans are subject to change without notice. All renderings are artist's conceptions. All areas and stated room dimensions are approximate. Actual usable