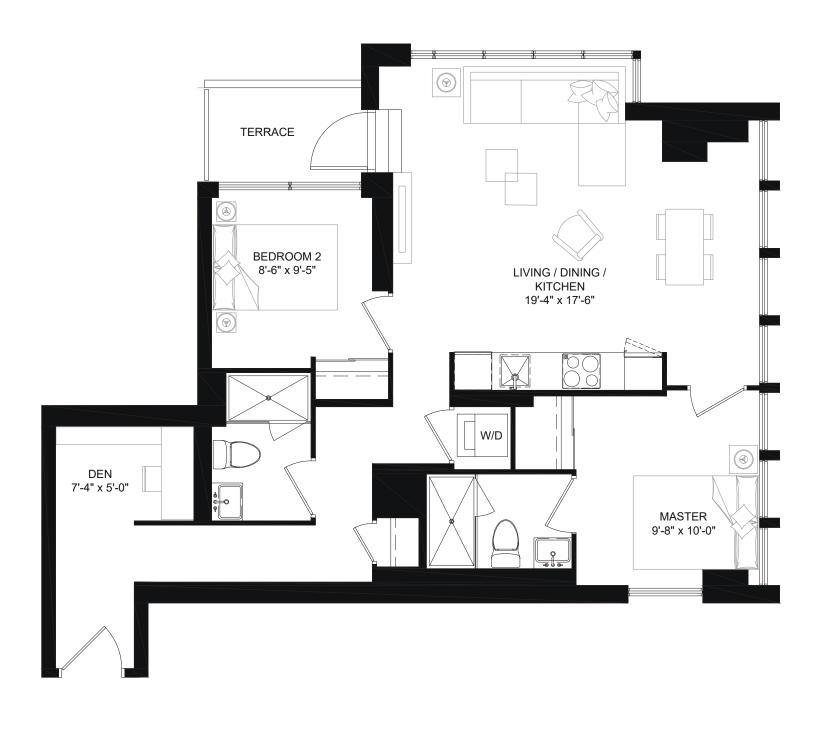

. Floor area measured in accordance with Tarion Warranty Corporation Bulletin #22. E.&O.E. Balcony sizes and configurations vary depending on floor level locations.











### **2F**









2 BEDROOM, 2 BATH SUITE: 688-695 SQ.FT. TERRACE: 66-67 SQ.FT.

Drawings are not to scale. Materials, specifications & floor plans are subject to change without notice. All renderings are artist's conceptions. All areas and stated room dimensions are approximate. Actual usable floor space may vary from the stated floor area. Floor area measured in accordance with Tarion Warranty Corporation Bulletin #22. E.&O.E. Balcony sizes and configurations vary depending on floor level locations.









## **2H**









2 BEDROOM, 2 BATH SUITE: 821 SQ.FT. TERRACE: 67 SQ.FT.











## 2A-D

### 2B-D







2 BEDROOM + DEN, 2 BATH SUITE: 849 SQ.FT. BALCONY: 73 SQ.FT.