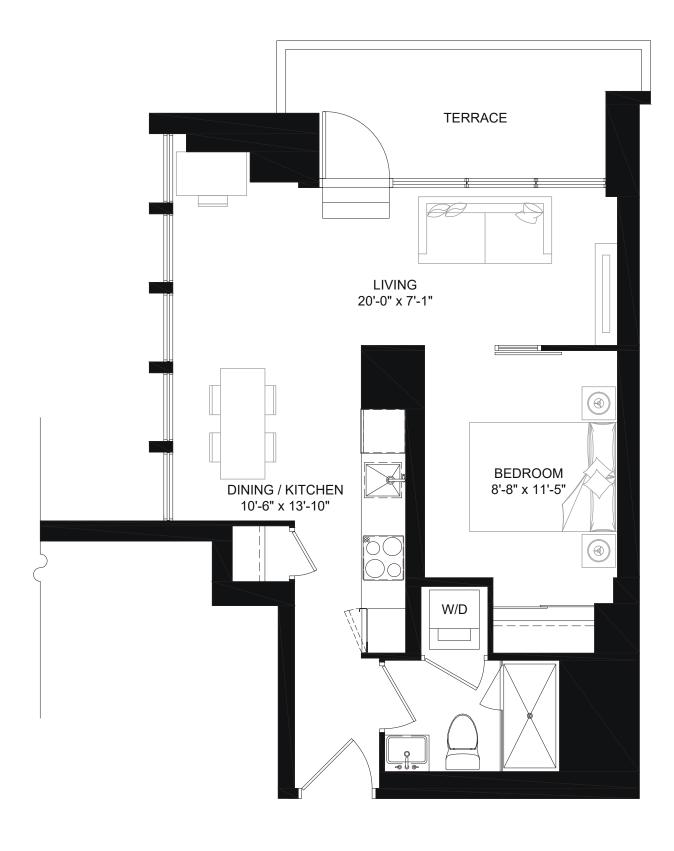

#### **1D**

1 BEDROOM, 1 BATH SUITE: 460 SQ.FT. TERRACE: 74 SQ.FT.

1 BEDROOM, 1 BATH SUITE: 534 SQ.FT. TERRACE: 82 SQ.FT.