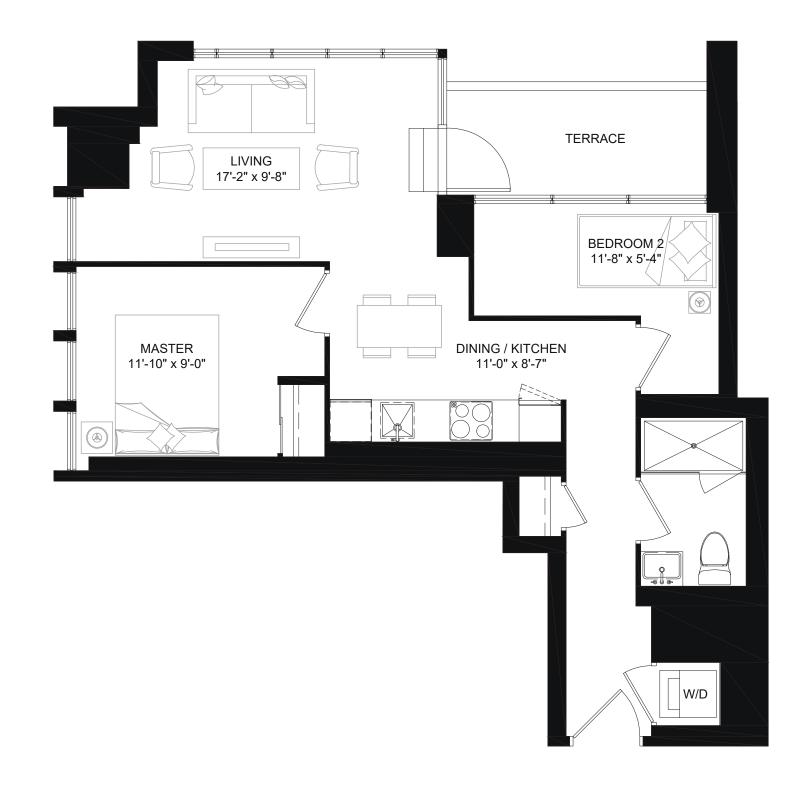

## **2C**

2 BEDROOM, 2 BATH SUITE: 679 SQ.FT. TERRACE: 74 SQ.FT.

Drawings are not to scale. Materials, specifications & floor plans are subject to change without notice. All renderings are artist's conceptions. All areas and stated room dimensions are approximate. Actual usable floor space may vary from the stated floor area. Floor area measured in accordance with Tarion Warranty Corporation Bulletin #22. E.&O.E. Balcony sizes and configurations vary depending on floor level locations.