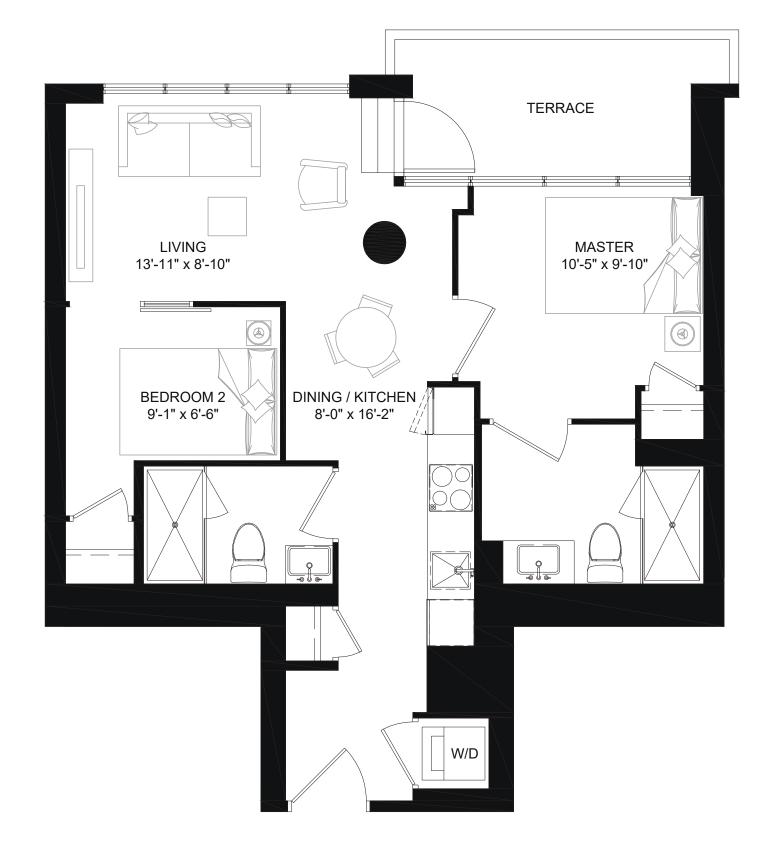

1 BEDROOM, 1 BATH SUITE: 534 SQ.FT. TERRACE: 82 SQ.FT.











## 1A-D

## 1B-D









1 BEDROOM + DEN, 1 BATH SUITE: 551 SQ.FT. TERRACE: 66 SQ.FT.











## 1C-D







1 BEDROOM + DEN, 1 BATH SUITE: 637 SQ.FT. TERRACE: 74 SQ.FT.



Drawings are not to scale. Materials, specifications & floor plans are subject to change without notice. All renderings are artist's conceptions. All areas and stated room dimensions are approximate. Actual usable floor space may vary from the stated floor area. Floor area measured in accordance with Tarion Warranty Corporation Bulletin #22. E.&O.E. Balcony sizes and configurations vary depending on floor level locations.

## TWO BEDROOM FLOORPLANS

### **2B**









2 BEDROOM, 1 BATH SUITE: 654 SQ.FT. TERRACE: 79 SQ.FT.











## **2C**











2 BEDROOM, 2 BATH SUITE: 679 SQ.FT. TERRACE: 74 SQ.FT.

Drawings are not to scale. Materials, specifications & floor plans are subject to change without notice. All renderings are artist's conceptions. All areas and stated room dimensions are approximate. Actual usable floor space may vary from the stated floor area. Floor area measured in accordance with Tarion Warranty Corporation Bulletin #22. E.&O.E. Balcony sizes and configurations vary depending on floor level locations.











### **2F**









2 BEDROOM, 2 BATH SUITE: 688-695 SQ.FT. TERRACE: 66-67 SQ.FT.

Drawings are not to scale. Materials, specifications & floor plans are subject to change without notice. All renderings are artist's conceptions. All areas and stated room dimensions are approximate. Actual usable floo