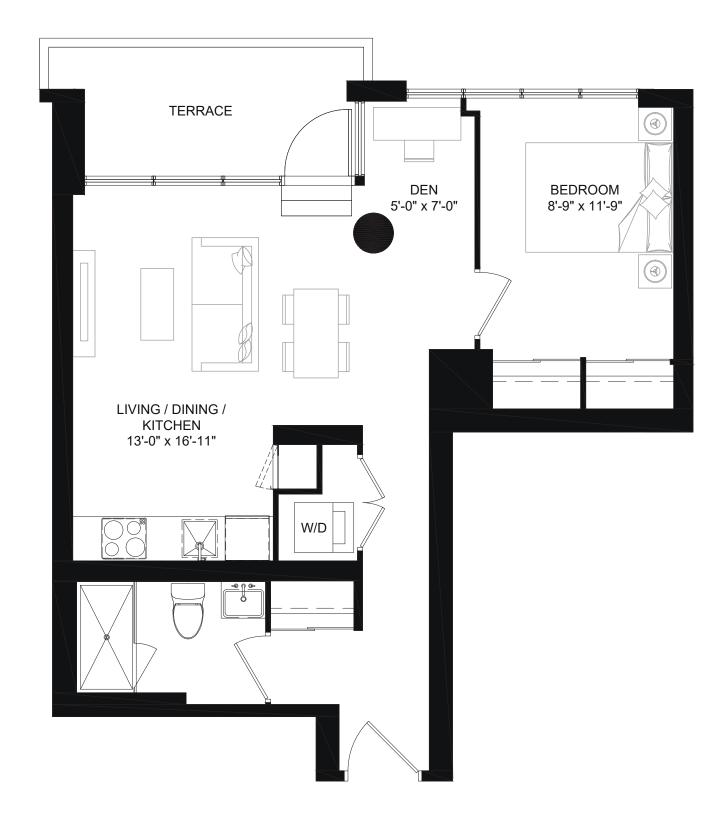

## 1C-D

1 BEDROOM + DEN, 1 BATH SUITE: 637 SQ.FT. TERRACE: 74 SQ.FT.

Drawings are not to scale. Materials, specifications & floor plans are subject to change without notice. All renderings are artist's conceptions. All areas and stated room dimensions are approximate. Actual usable floor space may vary from the stated floor area. Floor area measured in accordance with Tarion Warranty Corporation Bulletin #22. E.&O.E. Balcony sizes and configurations vary depending on floor level locations.