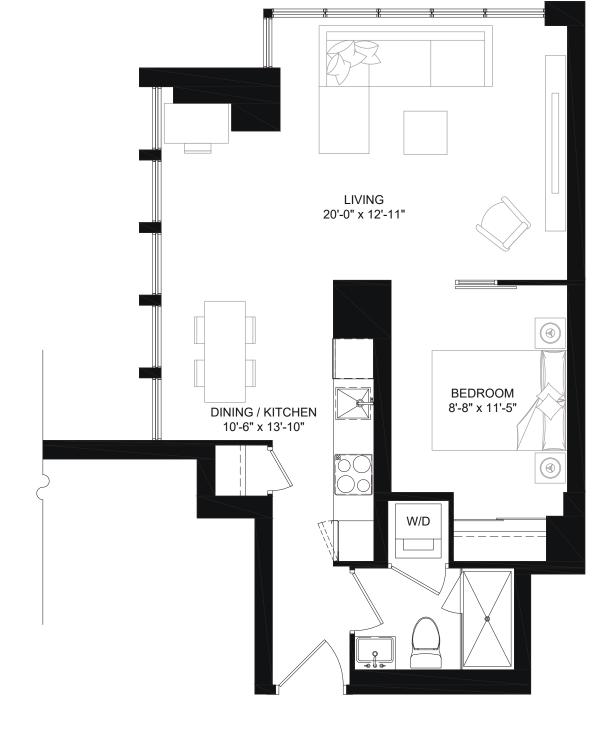

#### **1D**

1 BEDROOM, 1 BATH SUITE: 460 SQ.FT. TERRACE: 74 SQ.FT.

1 BEDROOM, 1 BATH SUITE: 534 SQ.FT. TERRACE: 82 SQ.FT.