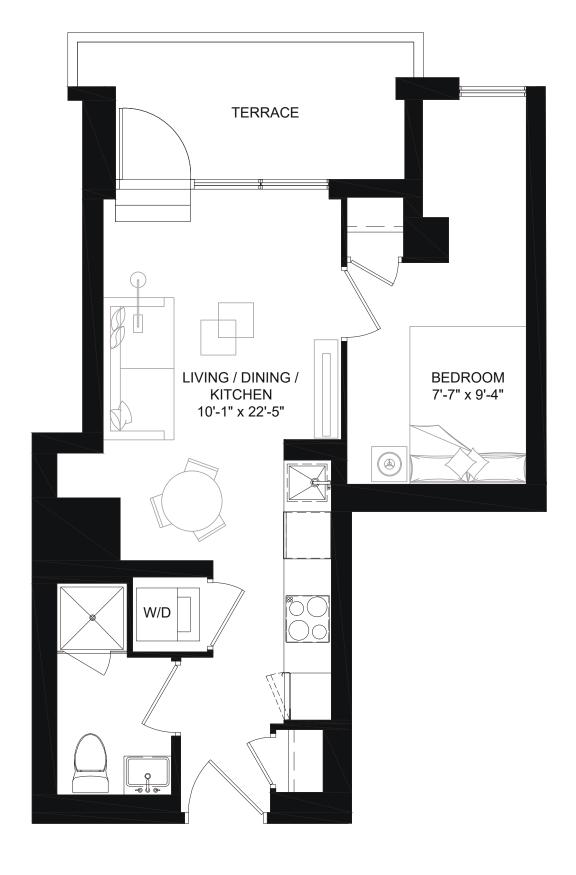

#### **1D**

1 BEDROOM, 1 BATH SUITE: 460 SQ.FT. TERRACE: 74 SQ.FT.

1 BEDROOM, 1 BATH SUITE: 534 SQ.FT. TERRACE: 82 SQ.FT.