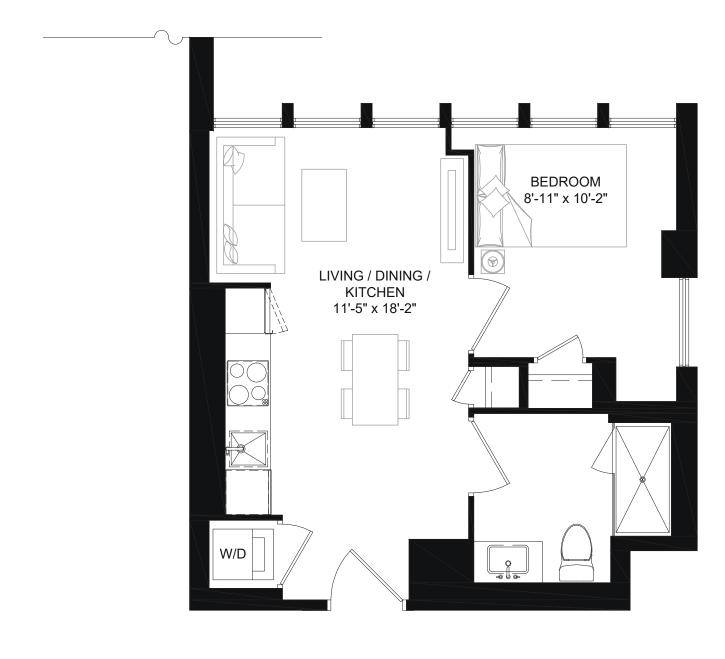

#### **1D**

1 BEDROOM, 1 BATH SUITE: 460 SQ.FT. TERRACE: 74 SQ.FT.

1 BEDROOM, 1 BATH SUITE: 534 SQ.FT. TERRACE: 82 SQ.FT.