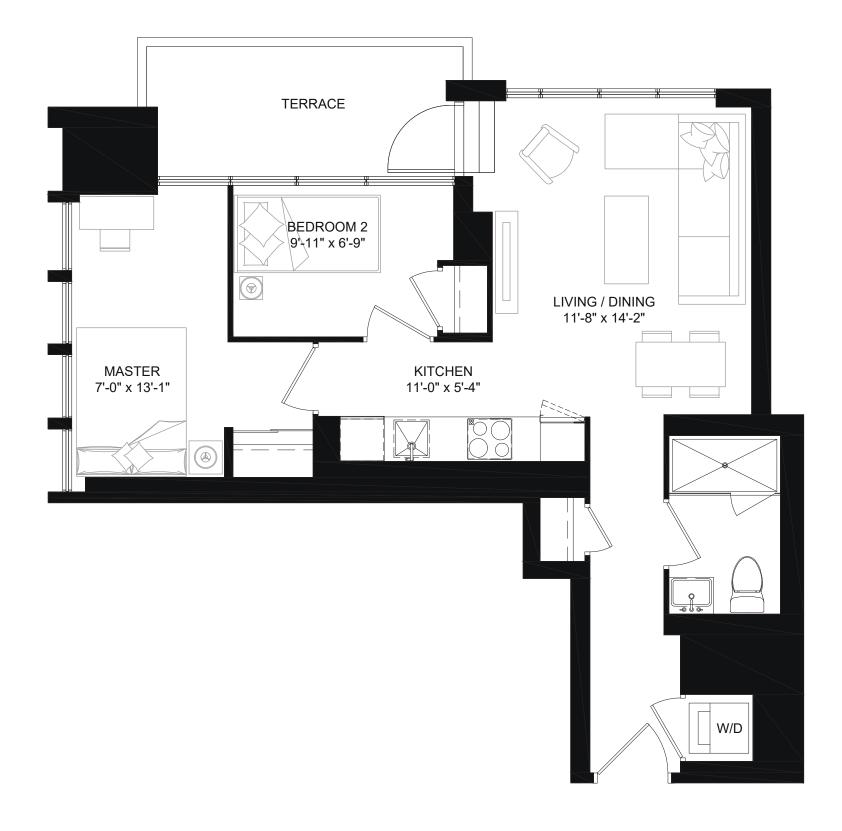

**1D**









1 BEDROOM, 1 BATH SUITE: 460 SQ.FT. TERRACE: 74 SQ.FT.



















1 BEDROOM, 1 BATH SUITE: 534 SQ.FT. TERRACE: 82 SQ.FT.











## 1A-D

## 1B-D









1 BEDROOM + DEN, 1 BATH SUITE: 551 SQ.FT. TERRACE: 66 SQ.FT.











## 1C-D







1 BEDROOM + DEN, 1 BATH SUITE: 637 SQ.FT. TERRACE: 74 SQ.FT.



Drawings are not to scale. Materials, specifications & floor plans are subject to change without notice. All renderings are artist's conceptions. All areas and stated room dimensions are approximate. Actual usable floor space may vary from the stated floor area. Floor area measured in accordance with Tarion Warranty Corporation Bulletin #22. E.&O.E. Balcony sizes and configurations vary depending on floor level locations.

## TWO BEDROOM FLOORPLANS

### **2B**









2 BEDROOM, 1 BATH SUITE: 654 SQ.FT. TERRACE: 79 SQ.FT.











## **2C**











2 BEDROOM, 2 BATH SUITE: 679 SQ.FT. TERRACE: 74 SQ.FT.

Drawings are not to scale. Materials, specifications & floor plans are subject to change without notice. All renderings are artist's conceptions. All areas and stated room dimensions are approximate. Actual usable floor space may vary from the stated floor area. Floor area measured in accordance with Tarion Warranty Corporation Bulletin #22. E.&O.E. Balcony sizes and configurations vary depending on floor level locations.











### **2F**









2 BEDROOM, 2 BATH SUITE: 688-695 SQ.FT. TERRACE: 66-67 SQ.FT.

Drawings are not to scale. Materials, specifications & floor plans are subject to change without notice. All renderings are artis