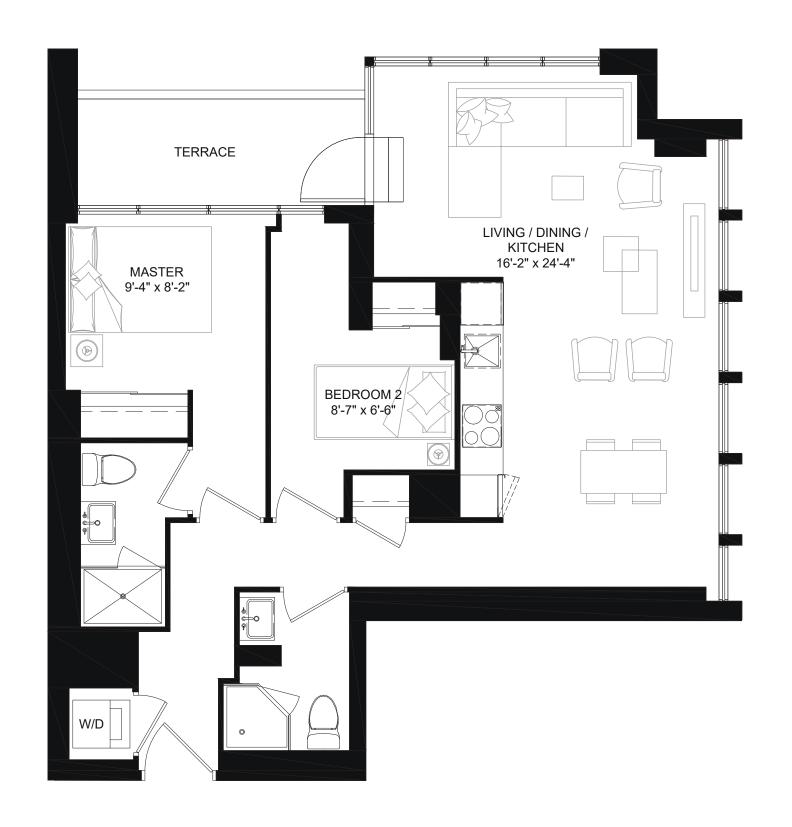

room dimensions are approximate. Actual usable floor space may vary from the stated floor area. Floor area measured in accordance with Tarion Warranty Corporation Bulletin #22. E.&O.E. Balcony sizes and configurations vary depending on floor level locations.











### **2F**









2 BEDROOM, 2 BATH SUITE: 688-695 SQ.FT. TERRACE: 66-67 SQ.FT.

Drawings are not to scale. Materials, specifications & floor plans are subject to change without notice. All renderings are artist's conceptions. All areas and stated room dimensions are approximate. Actual usable floor space may vary from the stated floor area. Floor area measured in accordance with Tarion Warranty Corporation Bulletin #22. E.&O.E. Balcony sizes and configurations vary depending on floor level locations.









## **2H**









2 BEDROOM, 2 BATH SUITE: 821 SQ.FT. TERRACE: 67 SQ.FT.











## 2A-D

### 2B-D







2 BEDROOM + DEN, 2 BATH SUITE: 849 SQ.FT. BALCONY: 73 SQ.FT.