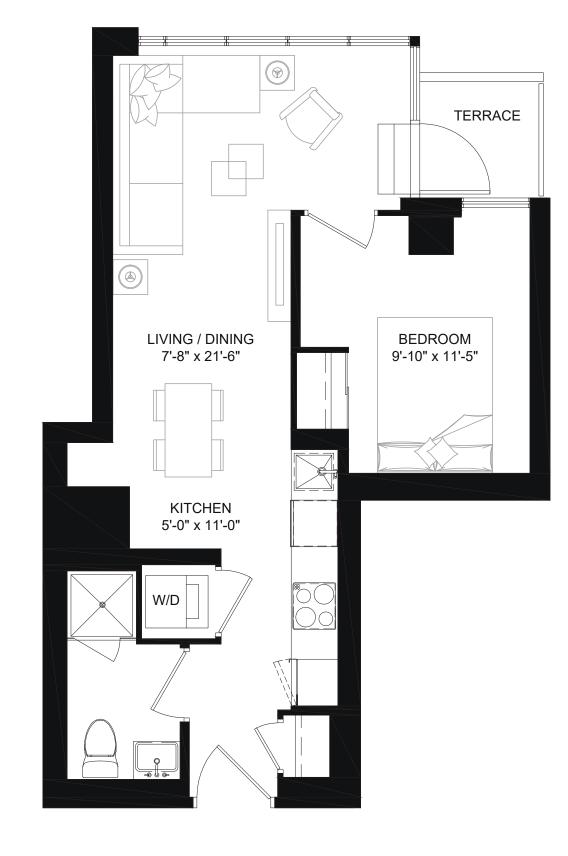

#### **1D**

1 BEDROOM, 1 BATH SUITE: 460 SQ.FT. TERRACE: 74 SQ.FT.

1 BEDROOM, 1 BATH SUITE: 534 SQ.FT. TERRACE: 82 SQ.FT.