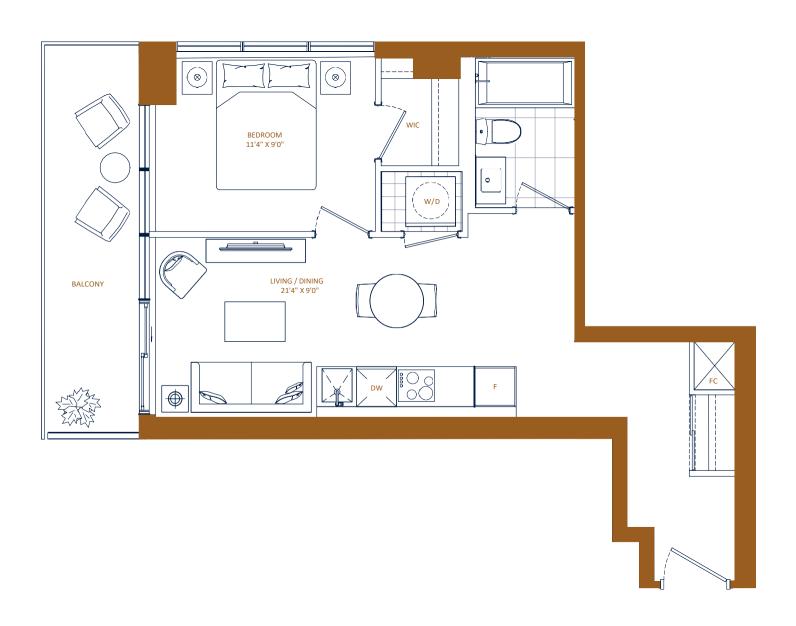

1 BED

INTERIOR: 453 ft<sup>2</sup> EXTERIOR: 52 ft<sup>2</sup> TOTAL: 505 ft<sup>2</sup>

1 BED + DEN

INTERIOR: 476 ft<sup>2</sup>

EXTERIOR: 84 ft<sup>2</sup> TOTAL: 560 ft<sup>2</sup>

**LPH · 7** 1 BED

INTERIOR: 482 ft<sup>2</sup> EXTERIOR: 68 ft<sup>2</sup>

TOTAL: 550 ft<sup>2</sup>

1 BED + DEN

INTERIOR: 514 ft<sup>2</sup>

EXTERIOR: 82 ft<sup>2</sup> TOTAL: 596 ft<sup>2</sup>

1 BED

INTERIOR: 516ft<sup>2</sup> EXTERIOR: 93 ft<sup>2</sup>

TOTAL: 609 ft<sup>2</sup>