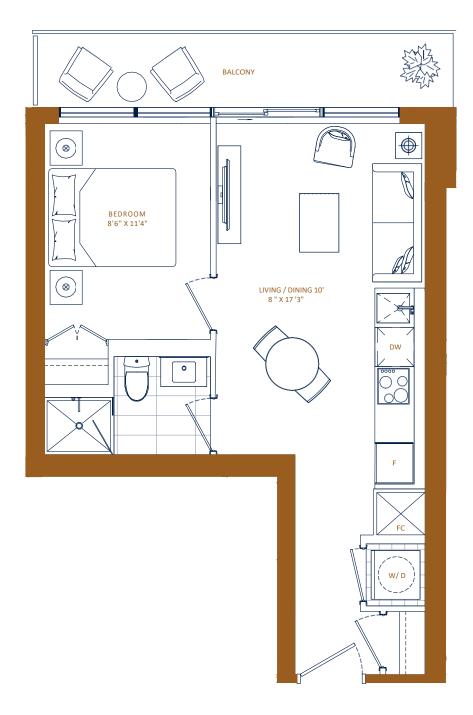

TOTAL: 656 ft<sup>2</sup>

1 BED

INTERIOR: 472 ft<sup>2</sup> EXTERIOR: 77 ft<sup>2</sup>

TOTAL: 549 ft<sup>2</sup>

 $\text{LPH}\cdot \textbf{01}$ 

1 BED

INTERIOR: 493 ft<sup>2</sup> EXTERIOR: 80 ft<sup>2</sup>

TOTAL: 573 ft<sup>2</sup>

1 BED

INTERIOR: 538 ft<sup>2</sup> EXTERIOR: 117 ft<sup>2</sup>

TOTAL: 655 ft<sup>2</sup>

1 BED + DEN

INTERIOR: 554 ft<sup>2</sup> EXTERIOR: 42 ft<sup>2</sup>

TOTAL: 596 ft<sup>2</sup>