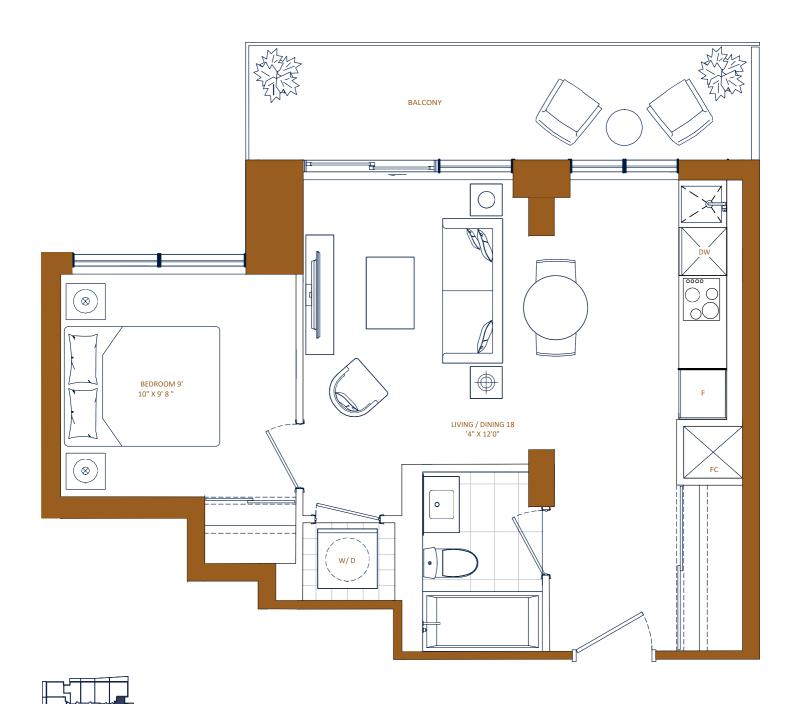

**LPH · 10** 1 BED

INTERIOR: 518ft<sup>2</sup> EXTERIOR: 102 ft<sup>2</sup>

TOTAL: 620 ft<sup>2</sup>

[r]

FL O OR 3 2 / L O WER PENTHOUSE

1 BED + MEDIA

INTERIOR: 521ft<sup>2</sup> EXTERIOR: 135 ft<sup>2</sup>

TOTAL: 656 ft<sup>2</sup>

1 BED

INTERIOR: 472 ft<sup>2</sup> EXTERIOR: 77 ft<sup>2</sup>

TOTAL: 549 ft<sup>2</sup>

 $\text{LPH}\cdot \textbf{01}$ 

1 BED

INTERIOR: 493 ft<sup>2</sup> EXTERIOR: 80 ft<sup>2</sup>