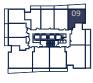

TOTAL: 656 ft<sup>2</sup>

1 BED

INTERIOR: 472 ft<sup>2</sup> EXTERIOR: 77 ft<sup>2</sup>

TOTAL: 549 ft<sup>2</sup>

 $\text{LPH}\cdot \textbf{01}$ 

1 BED

INTERIOR: 493 ft<sup>2</sup> EXTERIOR: 80 ft<sup>2</sup>