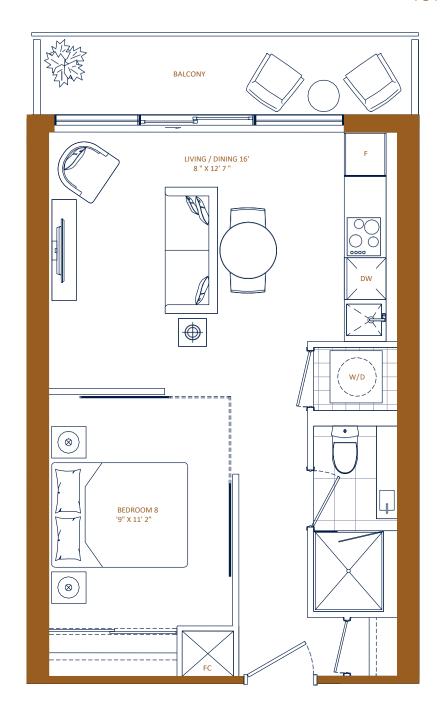

TOTAL: 656 ft<sup>2</sup>

1 BED

INTERIOR: 472 ft<sup>2</sup> EXTERIOR: 77 ft<sup>2</sup>

TOTAL: 549 ft<sup>2</sup>

 $\text{LPH}\cdot \textbf{01}$ 

1 BED

INTERIOR: 493 ft<sup>2</sup> EXTERIOR: 80 ft<sup>2</sup>

TOTAL: 573 ft<sup>2</sup>

1 BED

INTERIOR: 538 ft<sup>2</sup> EXTERIOR: 117 ft<sup>2</sup>

TOTAL: 655 ft<sup>2</sup>

1 BED + DEN

INTERIOR: 554 ft<sup>2</sup> EXTERIOR: 42 ft<sup>2</sup>

TOTAL: 596 ft<sup>2</sup>