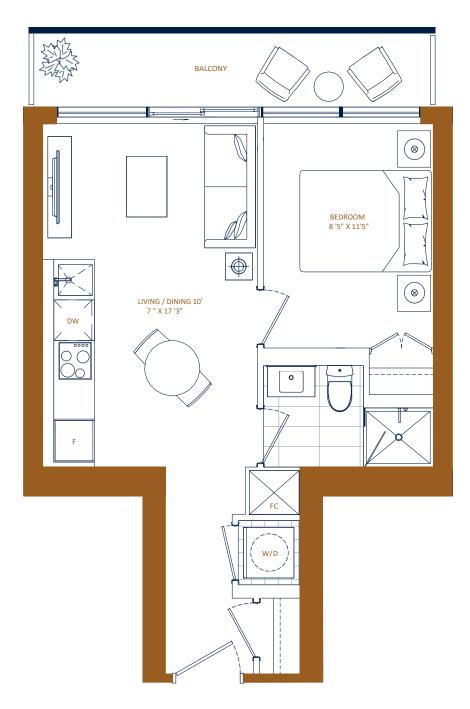

TOTAL: 656 ft<sup>2</sup>

1 BED

INTERIOR: 472 ft<sup>2</sup> EXTERIOR: 77 ft<sup>2</sup>

TOTAL: 549 ft<sup>2</sup>

 $\text{LPH}\cdot \textbf{01}$ 

1 BED

INTERIOR: 493 ft<sup>2</sup> EXTERIOR: 80 ft<sup>2</sup>