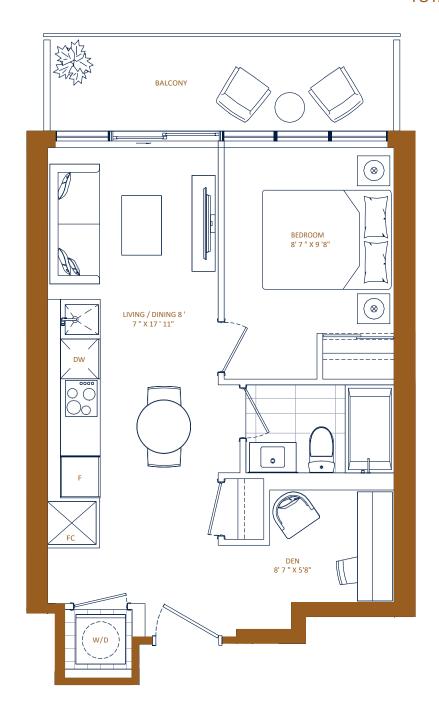

TOTAL: 656 ft<sup>2</sup>

1 BED

INTERIOR: 472 ft<sup>2</sup> EXTERIOR: 77 ft<sup>2</sup>

TOTAL: 549 ft<sup>2</sup>

 $\text{LPH}\cdot \textbf{01}$ 

1 BED

INTERIOR: 493 ft<sup>2</sup> EXTERIOR: 80 ft<sup>2</sup>

TOTAL: 573 ft<sup>2</sup>

1 BED

INTERIOR: 538 ft<sup>2</sup> EXTERIOR: 117 ft<sup>2</sup>

TOTAL: 655 ft<sup>2</sup>

1 BED + DEN

INTERIOR: 554 ft<sup>2</sup> EXTERIOR: 42 ft<sup>2</sup>

TOTAL: 596 ft<sup>2</sup>