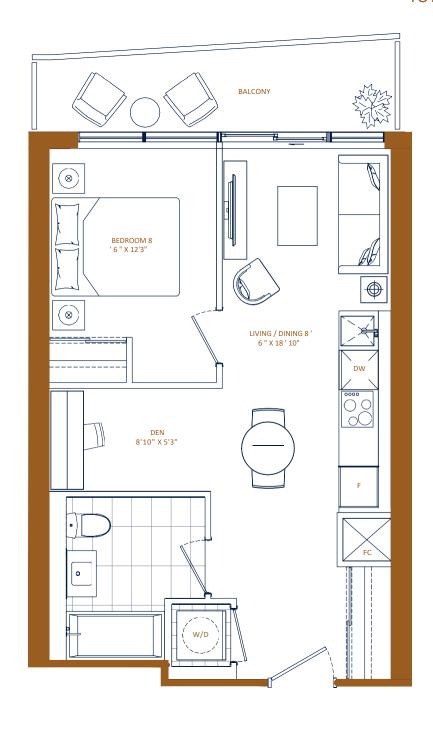

TOTAL: 656 ft<sup>2</sup>

1 BED

INTERIOR: 472 ft<sup>2</sup> EXTERIOR: 77 ft<sup>2</sup>

TOTAL: 549 ft<sup>2</sup>

 $\text{LPH}\cdot \textbf{01}$ 

1 BED

INTERIOR: 493 ft<sup>2</sup> EXTERIOR: 80 ft<sup>2</sup>

TOTAL: 573 ft<sup>2</sup>

1 BED

INTERIOR: 538 ft<sup>2</sup> EXTERIOR: 117 ft<sup>2</sup>

TOTAL: 655 ft<sup>2</sup>

1 BED + DEN

INTERIOR: 554 ft<sup>2</sup> EXTERIOR: 42 ft<sup>2</sup>

TOTAL: 596 ft<sup>2</sup>