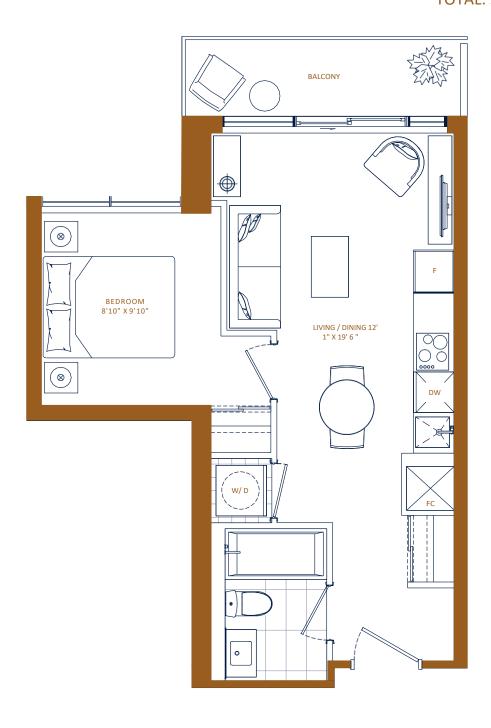

1 BED

INTERIOR: 453 ft<sup>2</sup> EXTERIOR: 52 ft<sup>2</sup> TOTAL: 505 ft<sup>2</sup>

1 BED + DEN

INTERIOR: 476 ft<sup>2</sup>

EXTERIOR: 84 ft<sup>2</sup> TOTAL: 560 ft<sup>2</sup>

**LPH · 7** 1 BED

INTERIOR: 482 ft<sup>2</sup> EXTERIOR: 68 ft<sup>2</sup>