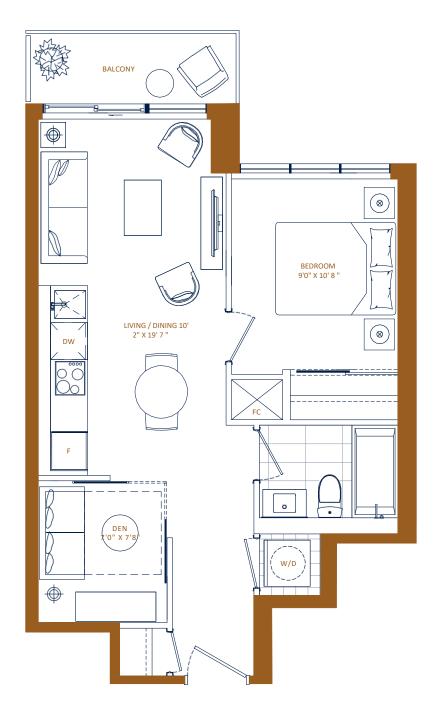

TOTAL: 656 ft<sup>2</sup>

1 BED

INTERIOR: 472 ft<sup>2</sup> EXTERIOR: 77 ft<sup>2</sup>

TOTAL: 549 ft<sup>2</sup>

 $\text{LPH}\cdot \textbf{01}$ 

1 BED

INTERIOR: 493 ft<sup>2</sup> EXTERIOR: 80 ft<sup>2</sup>

TOTAL: 573 ft<sup>2</sup>

1 BED

INTERIOR: 538 ft<sup>2</sup> EXTERIOR: 117 ft<sup>2</sup>

TOTAL: 655 ft<sup>2</sup>

1 BED + DEN

INTERIOR: 554 ft<sup>2</sup> EXTERIOR: 42 ft<sup>2</sup>

TOTAL: 596 ft<sup>2</sup>