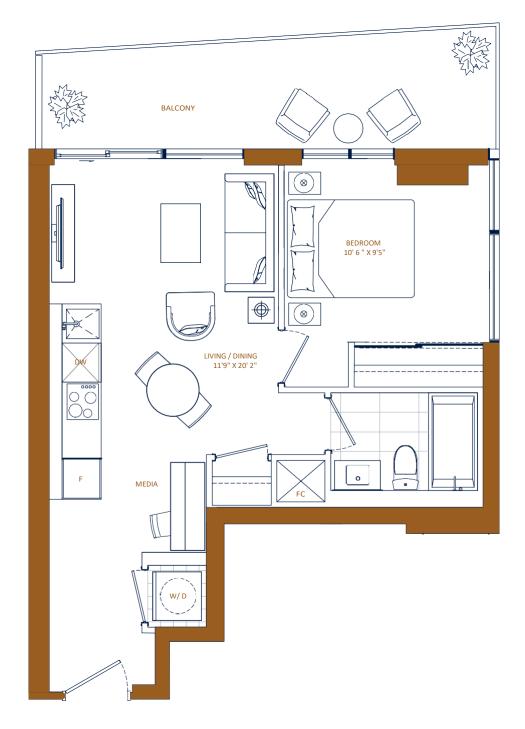

TOTAL: 656 ft<sup>2</sup>

1 BED

INTERIOR: 472 ft<sup>2</sup> EXTERIOR: 77 ft<sup>2</sup>

TOTAL: 549 ft<sup>2</sup>

 $\text{LPH}\cdot \textbf{01}$ 

1 BED

INTERIOR: 493 ft<sup>2</sup> EXTERIOR: 80 ft<sup>2</sup>

TOTAL: 573 ft<sup>2</sup>

1 BED

INTERIOR: 538 ft<sup>2</sup> EXTERIOR: 117 ft<sup>2</sup>

TOTAL: 655 ft<sup>2</sup>

1 BED + DEN

INTERIOR: 554 ft<sup>2</sup> EXTERIOR: 42 ft<sup>2</sup>

TOTAL: 596 ft<sup>2</sup>