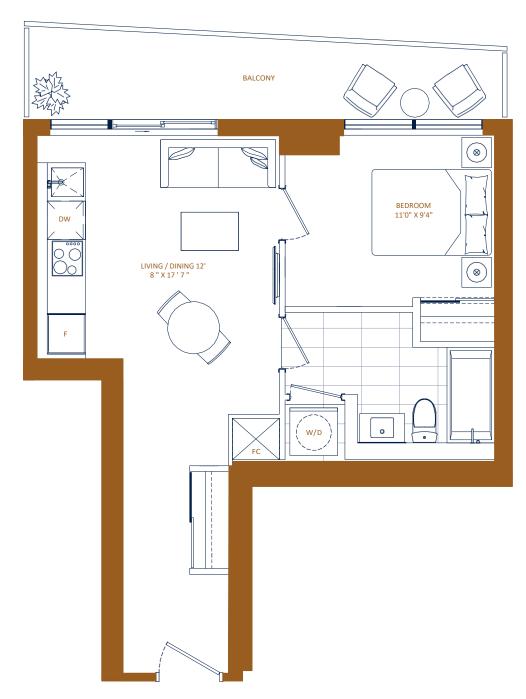

TOTAL: 656 ft<sup>2</sup>

1 BED

INTERIOR: 472 ft<sup>2</sup> EXTERIOR: 77 ft<sup>2</sup>

TOTAL: 549 ft<sup>2</sup>

 $\text{LPH}\cdot \textbf{01}$ 

1 BED

INTERIOR: 493 ft<sup>2</sup> EXTERIOR: 80 ft<sup>2</sup>

TOTAL: 573 ft<sup>2</sup>

1 BED

INTERIOR: 538 ft<sup>2</sup> EXTERIOR: 117 ft<sup>2</sup>

TOTAL: 655 ft<sup>2</sup>

1 BED + DEN

INTERIOR: 554 ft<sup>2</sup> EXTERIOR: 42 ft<sup>2</sup>

TOTAL: 596 ft<sup>2</sup>