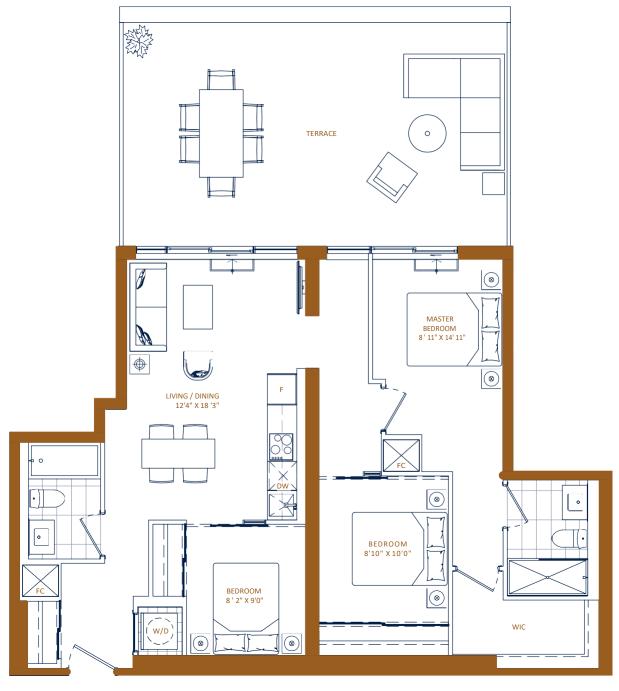

P · 903

3 BED · 2 BATH
INTERIOR: 991 ft<sup>2</sup>
EXTERIOR: 400 ft<sup>2</sup>

**TOTAL: 1391 ft<sup>2</sup>** 

Dimensions, specifications, layouts and materials are approximate only and are subject to change without notice. Window sizes and locations may vary. Furniture is for illustration purposes only and does not necessarily reflect the electrical plan for the suite. Suites are sold unfurnished. Actual useable floor space within the unit may be different from stated floor areas or dimensions on this plan. For more information on the method used for calculating the floor area of any unit, please refer to Builder Bulletin No. 22 published by Tarion. Balcony and terrace area is approximate and not included in net suite area. The actual unit purchased may be a reverse layout to the plan shown. E.&O.E.