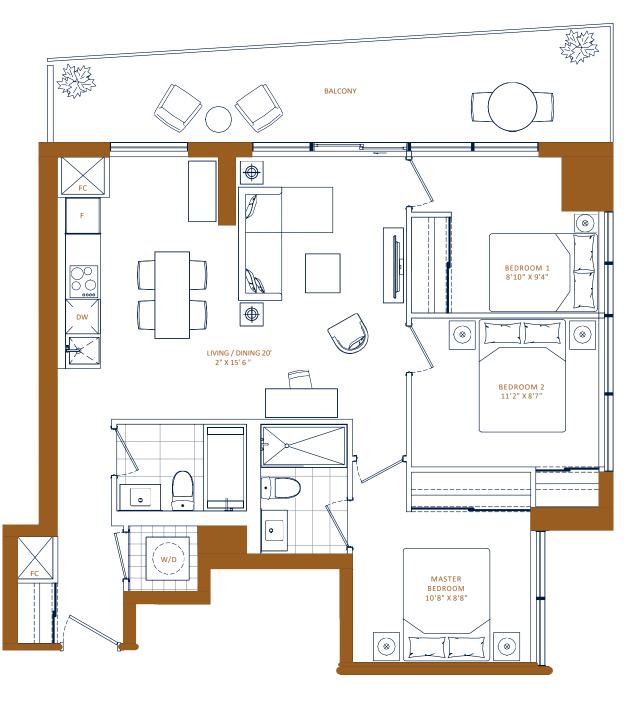

**LPH** · **02** 

3 BED · 2 BATH INTERIOR: 903 ft<sup>2</sup> EXTERIOR: 185 ft<sup>2</sup>

TOTAL: 1088 ft<sup>2</sup>

P · 902

3 BED · 2 BATH
INTERIOR: 923 ft<sup>2</sup>
EXTERIOR: 840 ft<sup>2</sup>

TOTAL: 1763 ft<sup>2</sup>