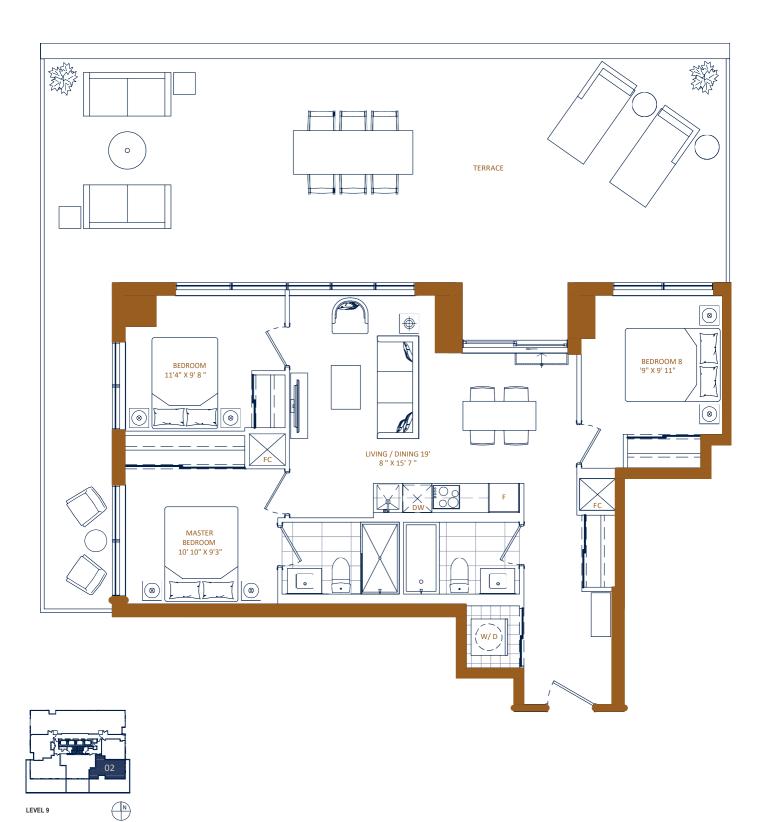

**LPH** · **02** 

3 BED · 2 BATH INTERIOR: 903 ft<sup>2</sup> EXTERIOR: 185 ft<sup>2</sup>

TOTAL: 1088 ft<sup>2</sup>

P · 902

3 BED · 2 BATH
INTERIOR: 923 ft<sup>2</sup>
EXTERIOR: 840 ft<sup>2</sup>

TOTAL: 1763 ft<sup>2</sup>

P · 901

3 BED · 2 BATH INTERIOR: 972 ft<sup>2</sup>

EXTERIOR: 800 ft<sup>2</sup>

TOTAL: 1772 ft<sup>2</sup>

Dimensions, specifications, layouts and materials are approximate only and are subject to change without notice. Window sizes and locations may vary. Furniture is for illustration purposes only and does not necessarily reflect the electrical plan for the suite. Suites are sold unfurnished. Actual useable floor space within the unit may be different from stated floor areas or dimensions on this plan. For more information on the method used for calculating the floor area of any unit, please refer to Builder Bulletin No. 22 published by Tarion. Balcony and terrace area is approximate and not included in net suite area. The actual unit purchased may be a reverse layout to the plan shown. E.&O.E.