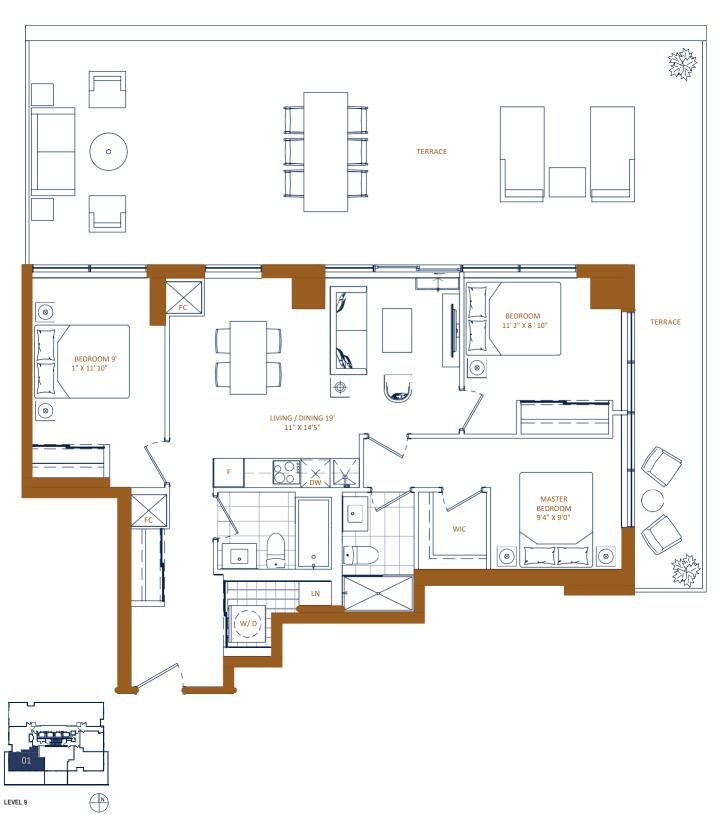

P · 903

3 BED · 2 BATH
INTERIOR: 991 ft<sup>2</sup>
EXTERIOR: 400 ft<sup>2</sup>

**TOTAL: 1391 ft<sup>2</sup>** 

Dimensions, specifications, layouts and materials are approximate only and are subject to change without notice. Window sizes and locations may vary. Furniture is for illustration purposes only and does not necessarily reflect the electrical plan for the suite. Suites are sold unfurnished. Actual useable floor space within the unit may be different from stated floor areas or dimensions on this plan. For more information on the method used for calculating the floor area of any unit, please refer to Builder Bulletin No. 22 published by Tarion. Balcony and terrace area is approximate and not included in net suite area. The actual unit purchased may be a reverse layout to the plan shown. E.&O.E.