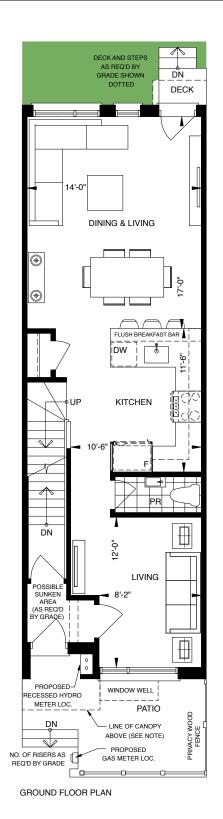

ight
- Custom framed wall mirrors
- Ceiling light fixture
- Low-flow toilet

## FLOORING, STAIRS AND CEILING, OTHER

- High efficiency forced-air furnace
- Air conditioning
- Hardwood flooring throughout on ground, 2nd and 3rd levels (except in tiled areas – foyer/baths/laundry)
- Full oak staircase on ground, 2nd and 3rd level stairs stained to match flooring
- 8' ceiling in basement level, 9' ceiling on ground, and 8' ceiling on the 2nd and 3rd levels
- Smooth ceilings throughout
- Modern profile baseboards and casings
- Solid front entry door with glass insert
- USB receptacles in kitchen and bedrooms
- Front-loaded full size washer & dryer
- Standard light fixtures in principle rooms on main level
- Central vacuum rough-in
- "Smart" thermostat
- Wire rod shelving in all closets















# PARKING CONDITIONS





## **KITCHEN**

#### Standard Appliance Package:

- Counter depth stainless steel fridge and freezer
- 30" slide-in glass top electric range
- Stainless steel over-the-range microwave with built-in hood fan
- 24" stainless steel dishwasher

#### Additional Standard Features:

- Quartz slab counter top
- Single lever pull-out faucet with modern edge undermount sink
- Integrated pantry as per plan
- Custom crafted cabinetry with 3' upper cabinets
- Glass tile backsplash
- Under-cabinet lighting

## **BATHROOM**

#### Master Ensuite:

- Single vanity with integrated sink, as per floor plan
- Designer porcelain tile tub and shower enclosure
- Wall mounted mirror
- Ceiling light fixture
- Low-flow toilet

## Family Bathrooms:

- Vanity with integrated sink
- De