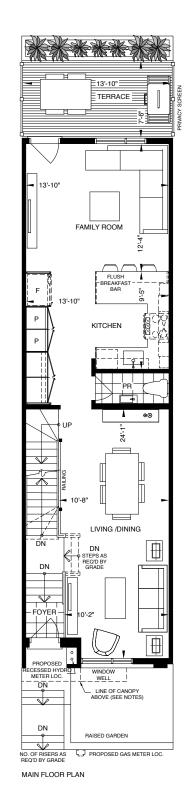

## FLOORING, STAIRS AND CEILING, OTHER

- High efficiency forced-air furnace
- Air conditioning
- Hardwood Wood flooring throughout on ground, main,
  2nd and 3rd levels (except in tiled areas foyer/baths/laundry)
- Full oak staircase on main, 2nd and 3rd level stairs stained to match flooring
- 8' ceiling on ground level, 9' ceiling on main, and 8' ceiling on the 2nd and 3rd levels
- Smooth ceilings throughout
- Modern profile baseboards and casings
- Solid front entry door with glass insert
- USB receptacles in kitchen and bedrooms
- Front-loaded washer & dryer
- Standard light fixtures in principle rooms on main level
- Central vacuum rough-in
- "Smart" thermostat
- Wire rod shelving in all closets
- Finished Roof Top Terraces as per plan including electrical plug and hose bib

















ROOFTOP TERRACE PLAN



## **KITCHEN**

#### Standard Appliance Package:

- Counter depth stainless steel fridge and freezer
- 30" slide-in glass top electric range
- Stainless steel over-the-range microwave with built-in hood fan
- 24" stainless steel dishwasher

## Additional Standard Features:

- Quartz slab counter top
- Single lever pull-out faucet with modern edge undermount sink
- Integrated pantry and closet as per plan
- Custom crafted cabinetry with 3' upper cabinets
- Glass tile backsplash
- Under-counter lighting

## **BATHROOM**

#### Master Ensuite:

- Single or double vanities with integrated sinks, as per floor plan
- Shower enclosure with one rainwater shower head
- Stand-alone soaker tub
- Floating wall mounted mirror
- Ceiling light fixture
- Low-flow toilet

#