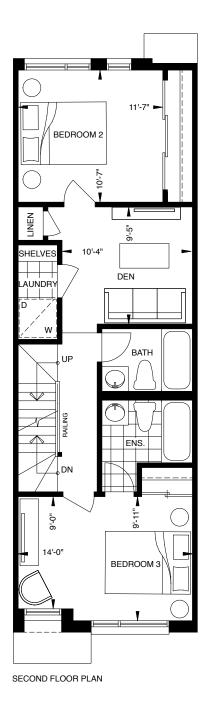

## **KITCHEN**

## **BATHROOM**

#### Master Ensuite:

- Single vanity with integrated sink, as per floor plan
- Designer porcelain tile tub and shower enclosure
- Wall mounted mirror
- Ceiling light fixture
- Low-flow toilet

## Family Bathrooms:

- Vanity with integrated sink
- Designer selected tiles and chrome fixtures
- Soaker tub or shower stall as per plans with pot light
- Custom framed wall mirrors
- Ceiling light fixture
- Low-flow toilet

## FLOORING, STAIRS AND CEILING, OTHER

- High efficiency forced-air furnace
- Air conditioning
- Hardwood flooring throughout on ground, 2nd and 3rd levels (except in tiled areas – foyer/baths/laundry)
- Full oak staircase on ground, 2nd and 3rd level stairs stained to match flooring
- 8' ceiling in basement level, 9' ceiling on ground, and 8' ceiling on the 2nd and 3rd levels
- Smooth ceilings throughout
- Modern profile baseboards and casings
- Solid front entry door with glass insert
- USB receptacles in kitchen and bedrooms
- Front-loaded full size washer & dryer
- Standard light fixtures in principle rooms on main level
- Central vacuum rough-in
- "Smart" thermostat
- Wire rod shelving in all closets