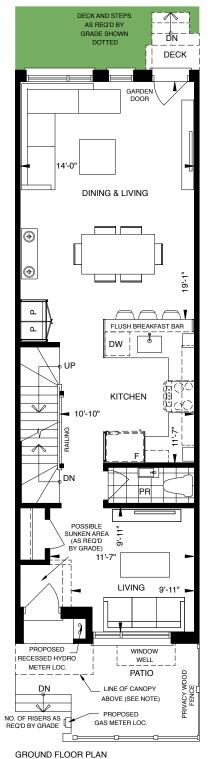

# PARKING CONDITIONS





## **KITCHEN**

#### Standard Appliance Package:

- Counter depth stainless steel fridge and freezer
- 30" slide-in glass top electric range
- Stainless steel over-the-range microwave with built-in hood fan
- 24" stainless steel dishwasher

## Additional Standard Features:

- Quartz slab counter top
- Single lever pull-out faucet with modern edge undermount sink
- Integrated pantry as per plan
- Custom crafted cabinetry with 3' upper cabinets
- Glass tile backsplash
- Under-cabinet lighting

## **BATHROOM**

#### Master Ensuite:

- Single vanity with integrated sink, as per floor plan
- Designer porcelain tile tub and shower enclosure
- Wall mounted mirror
- Ceiling light fixture
- Low-flow toilet

## Family Bathrooms:

- Vanity with integrated sink
- De