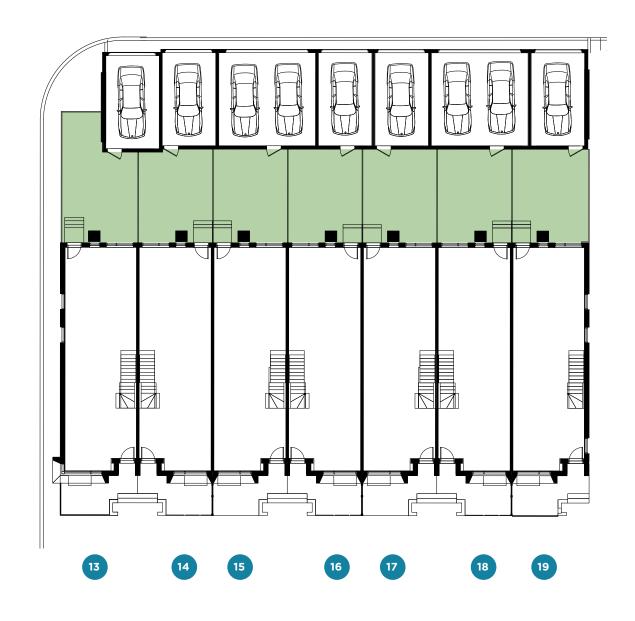

# PARKING CONDITIONS





## **KITCHEN**

#### Standard Appliance Package:

- Counter depth stainless steel fridge and freezer
- 30" slide-in glass top electric range
- Stainless steel over-the-range microwave with built-in hood fan
- 24" stainless steel dishwasher

## Additional Standard Features:

- Quartz slab counter top
- Single lever pull-out faucet with modern edge undermount sink
- Integrated pantry as per plan
- Custom crafted cabinetry with 3' upper cabinets
- Glass tile backsplash
- Under-cabinet lighting

## **BATHROOM**

#### Master Ensuite:

- Single vanity with integrated sink, as per floor plan
- Designer porcelain tile tub and shower enclosure
- Wall mounted mirror
- Ceiling light fixture
- Low-flow toilet

## Family Bathrooms:

- Vanity with integrated sink
- Designer selected tiles and chrome