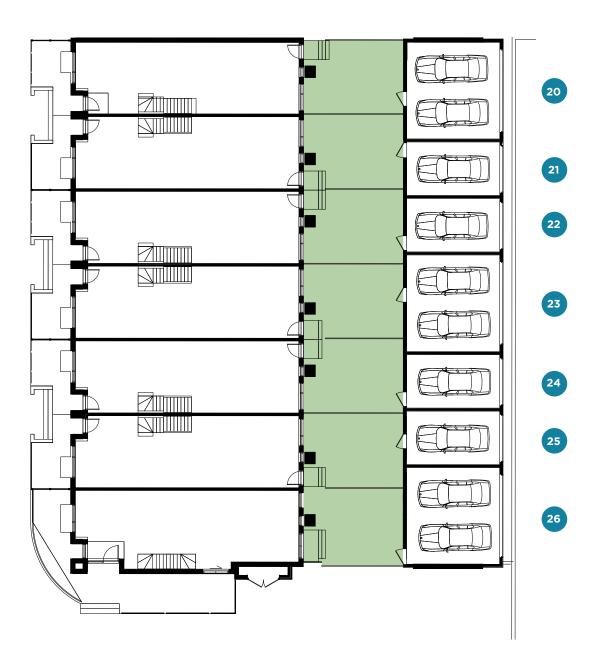

s
- Ceiling light fixture
- Low-flow toilet

## FLOORING, STAIRS AND CEILING, OTHER

- High efficiency forced-air furnace
- Air conditioning
- Hardwood flooring throughout on ground, 2nd and 3rd levels (except in tiled areas – foyer/baths/laundry)
- Full oak staircase on ground, 2nd and 3rd level stairs stained to match flooring
- 8' ceiling in basement level, 9' ceiling on ground, and 8' ceiling on the 2nd and 3rd levels
- Smooth ceilings throughout
- Modern profile baseboards and casings
- Solid front entry door with glass insert
- USB receptacles in kitchen and bedrooms
- Front-loaded full size washer & dryer
- Standard light fixtures in principle rooms on main level
- Central vacuum rough-in
- "Smart" thermostat
- Wire rod shelving in all closets















# PARKING CONDITIONS





## **KITCHEN**

#### Standard Appliance Package:

- Counter depth stainless steel fridge and freezer
- 30" slide-in glass top electric range
- Stainless steel over-the-range microwave with built-in hood fan
- 24" stainless steel dishwasher

#### Additional Standard Features:

- Quartz slab counter top
- Single lever pull-out faucet with modern edge undermount sink
- Integrated pantry as per plan
- Custom crafted cabinetry with 3' upper cabinets
- Glass tile backsplash
- Under-cabinet lighting

## **BATHROOM**

#### Master Ensuite:

- Single vanity with integrated sink, as per floor plan
- Designer porcelain tile tub and shower enclosure
- Wall mounted mirror
- Ceiling light fixture
- Low-flow toilet

## Family Bathrooms:

- Vanity with integrated sink
- Designer selected tiles and chrome