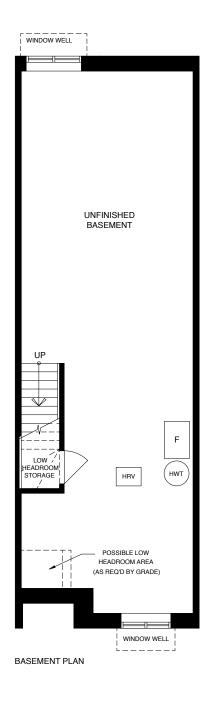

# PARKING CONDITIONS





## **KITCHEN**

#### Standard Appliance Package:

- Counter depth stainless steel fridge and freezer
- 30" slide-in glass top electric range
- Stainless steel over-the-range microwave with built-in hood fan
- 24" stainless steel dishwasher

## Additional Standard Features:

- Quartz slab counter top
- Single lever pull-out faucet with modern edge undermount sink
- Integrated pantry as per plan
- Custom crafted cabinetry with 3' upper cabinets
- Glass tile backsplash
- Under-cabinet lighting

## **BATHROOM**

#### Master Ensuite:

- Single vanity with integrated sink, as per floor plan
- Designer porcelain tile tub and shower enclosure
- Wall mounted mirror
- Ceiling light fixture
- Low-flow toilet

## Family Bathrooms:

- Vanity with integrated sink
-