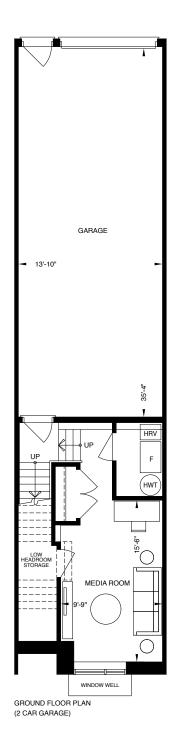

ainless steel fridge and freezer
- Slide-in glass top electric range
- Stainless steel over-the-range microwave with built-in hood fan
- 24" stainless steel dishwasher

#### Additional Standard Features:

- Quartz slab counter top
- Kitchen faucet with sink
- Lower and upper cabinetry
- ceramic tile backsplash
- Stacked washer and dryer

#### **BATHROOM**

- Vanity with integrated sink
- Chrome fixtures
- Tub
- Wall mirrors
- Ceiling light fixture
- Low-flow toilet

#### FLOORING

- Laminate flooring throughout except in bathroom and laundry
- Full oak staircase to secondary suite
- Tiled bathroom and laundry area
- Insulation added between the Secondary Suite and Main Floor to absorb noise and vibration



TOTAL INDOOR LIVING AREA - 2580 SQ. FT. | TOTAL OUTDOOR LIVING AREA 267 SQ. FT.















## **KITCHEN**

#### Standard Appliance Package:

- Counter depth stainless steel fridge and freezer
- 30" slide-in glass top electric range
- Stainless steel over-the-range microwave with built-in hood fan
- 24" stainless steel dishwasher

## Additional Standard Features:

- Quartz slab counter top
- Single lever pull-out faucet with modern edge undermount sink
- Integrated pantry and closet as per plan
- Custom crafted cabinetry with 3' upper cabinets
- Glass tile backsplash
- Under-counter lighting

## **BATHROOM**

#### Master Ensuite:

- Single or double vanities with integrated sinks, as per floor plan
- Shower enclosure with one rainwater shower head
- Stand-alone soaker tub
- Floating wall mounted mirror
- Ceiling light fixture
- Low-flow toilet

## Family Bathrooms:

-