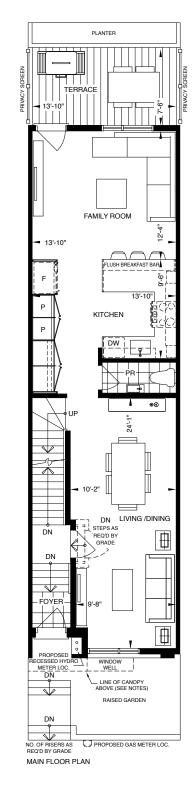

## FLOORING, STAIRS AND CEILING, OTHER

- High efficiency forced-air furnace
- Air conditioning
- Hardwood Wood flooring throughout on ground, main,
  2nd and 3rd levels (except in tiled areas foyer/baths/laundry)
- Full oak staircase on main, 2nd and 3rd level stairs stained to match flooring
- 8' ceiling on ground level, 9' ceiling on main, and 8' ceiling on the 2nd and 3rd levels
- Smooth ceilings throughout
- Modern profile baseboards and casings
- Solid front entry door with glass insert
- USB receptacles in kitchen and bedrooms
- Front-loaded washer & dryer
- Standard light fixtures in principle rooms on main level
- Central vacuum rough-in
- "Smart" thermostat
- Wire rod shelving in all closets
- Finished Roof Top Terraces as per plan including electrical plug and hose bib













BALCONY

ROOFTOP TERRACE PLAN















ROOFTOP TERRACE PLAN





## **KITCHEN**

#### Standard Appliance Package:

- Counter depth stainless steel fridge and freezer
- 30" slide-in glass top electric range
- Stainless steel over-the-range microwave with built-in hood fan
- 24" stainless steel dishwasher

#### Additional Standard Features:

- Quartz slab counter top
- Single lever pull-out faucet with modern edge undermount sink
- Integrated pantry and closet as per plan
- Custom crafted cabinetry with 3' upper cabinets
- Glass tile backsplash
- Under-counter lighting

## **BATHROOM**

## Master Ensuite:

- Single or double vanities with integrated sinks, as per floor plan
- Shower enclosure with one rainwater shower head
- Stand-alone soaker tub
- Floating wall mounted mirror
-