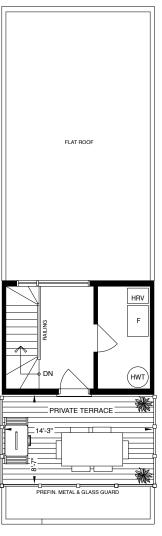

efficiency forced-air furnace
- Air conditioning
- Hardwood Wood flooring throughout on ground, main,
  2nd and 3rd levels (except in tiled areas foyer/baths/laundry)
- Full oak staircase on main, 2nd and 3rd level stairs stained to match flooring
- 8' ceiling on ground level, 9' ceiling on main, and 8' ceiling on the 2nd and 3rd levels
- Smooth ceilings throughout
- Modern profile baseboards and casings
- Solid front entry door with glass insert
- USB receptacles in kitchen and bedrooms
- Front-loaded washer & dryer
- Standard light fixtures in principle rooms on main level
- Central vacuum rough-in
- "Smart" thermostat
- Wire rod shelving in all closets
- Finished Roof Top Terraces as per plan including electrical plug and hose bib













BALCONY

ROOFTOP TERRACE PLAN















ROOFTOP TERRACE PLAN





## **KITCHEN**

#### Standard Appliance Package:

- Counter depth stainless steel fridge and freezer
- 30" slide-in glass top electric range
- Stainless steel over-the-range microwave with built-in hood fan
- 24" stainless steel dishwasher

#### Additional Standard Features:

- Quartz slab counter top
- Single lever pull-out faucet with modern edge undermount sink
- Integrated pantry and closet as per plan
- Custom crafted cabinetry with 3' upper cabinets
- Glass tile backsplash
- Under-counter lighting

## **BATHROOM**

## Master Ensuite:

- Single or double vanities with integrated sinks, as per floor plan
- Shower enclosure with one rainwater shower head
- Stand-alone soaker tub
- Floating wall mounted mirror
- Ceiling light fixture
- Low-flow toilet

## Fami