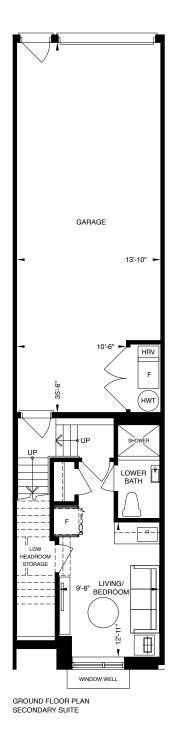

## **OPTIONAL LAWRENCE PARK SECONDARY SUITE**

## Standard Appliance Package:

- Stainless steel fridge and freezer
- Slide-in glass top electric range
- Stainless steel over-the-range microwave with built-in hood fan
- 24" stainless steel dishwasher

#### Additional Standard Features:

- Quartz slab counter top
- Kitchen faucet with sink
- Lower and upper cabinetry
- ceramic tile backsplash
- Stacked washer and dryer

#### **BATHROOM**

- Vanity with integrated sink
- Chrome fixtures
- Tub
- Wall mirrors
- Ceiling light fixture
- Low-flow toilet

#### FLOORING

- Laminate flooring throughout except in bathroom and laundry
- Full oak staircase to secondary suite
- Tiled bathroom and laundry area
- Insulation added between the Secondary Suite and Main Floor to absorb noise and vibration