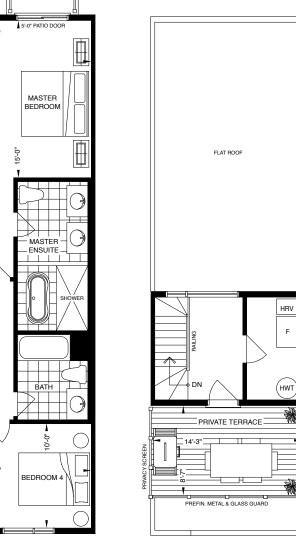

FLOORING, STAIRS AND CEILING, OTHER

- High efficiency forced-air furnace
- Air conditioning
- Hardwood Wood flooring throughout on ground, main,
  2nd and 3rd levels (except in tiled areas foyer/baths/laundry)
- Full oak staircase on main, 2nd and 3rd level stairs stained to match flooring
- 8' ceiling on ground level, 9' ceiling on main, and 8' ceiling on the 2nd and 3rd levels
- Smooth ceilings throughout
- Modern profile baseboards and casings
- Solid front entry door with glass insert
- USB receptacles in kitchen and bedrooms
- Front-loaded washer & dryer
- Standard light fixtures in principle rooms on main level
- Central vacuum rough-in
- "Smart" thermostat
- Wire rod shelving in all closets
- Finished Roof Top Terraces as per plan including electrical plug and hose bib













BALCONY

ROOFTOP TERRACE PLAN















ROOFTOP TERRACE PLAN





## **KITCHEN**

#### Standard Appliance Package:

- Counter depth stainless steel fridge and freezer
- 30" slide-in glass top electric range
- Stainless steel over-the-range microwave with built-in hood fan
- 24" stainless steel dishwasher

#### Additional Standard Features:

- Quartz slab counter top
- Single lever pull-out faucet with modern edge undermount sink
- Integrated pantry and closet as per plan
- Custom crafted cabinetry with 3' upper cabinets
- Glass tile backsplash
- Under-counter lighting

## **BATHROOM**

## Master Ensuite:

- Single or double vanities with integrated sinks, as per floor plan
- Shower enclosure with one rainwater shower head
- Stand-alone soaker tub
- Floating wall mounted mirror
- Cei