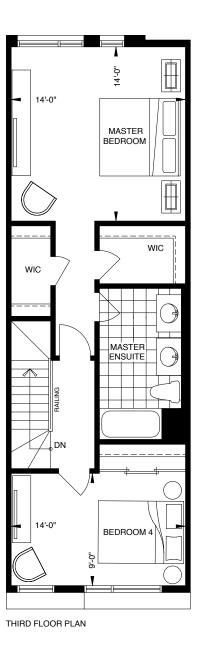

## **BATHROOM**

#### Master Ensuite:

- Single vanity with integrated sink, as per floor plan
- Designer porcelain tile tub and shower enclosure
- Wall mounted mirror
- Ceiling light fixture
- Low-flow toilet

## Family Bathrooms:

- Vanity with integrated sink
- Designer selected tiles and chrome fixtures
- Soaker tub or shower stall as per plans with pot light
- Custom framed wall mirrors
- Ceiling light fixture
- Low-flow toilet

## FLOORING, STAIRS AND CEILING, OTHER

- High efficiency forced-air furnace
- Air conditioning
- Hardwood flooring throughout on ground, 2nd and 3rd levels (except in tiled areas – foyer/baths/laundry)
- Full oak staircase on ground, 2nd and 3rd level stairs stained to match flooring
- 8' ceiling in basement level, 9' ceiling on ground, and 8' ceiling on the 2nd and 3rd levels
- Smooth ceilings throughout
- Modern profile baseboards and casings
- Solid front entry door with glass insert
- USB receptacles in kitchen and bedrooms
- Front-loaded full size washer & dryer
- Standard light fixtures in principle rooms on main level
- Central vacuum rough-in
- "Smart" thermostat
- Wire rod shelving in all closets