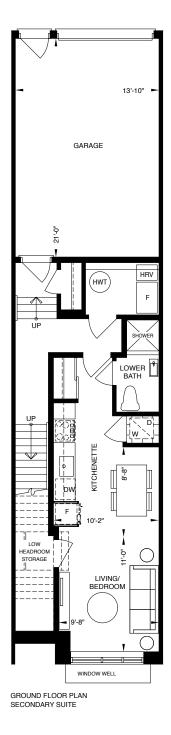

## **OPTIONAL LAWRENCE PARK SECONDARY SUITE**

## Standard Appliance Package:

- Stainless steel fridge and freezer
- Slide-in glass top electric range
- Stainless steel over-the-range microwave with built-in hood fan
- 24" stainless steel dishwasher

#### Additional Standard Features:

- Quartz slab counter top
- Kitchen faucet with sink
- Lower and upper cabinetry
- ceramic tile backsplash
- Stacked washer and dryer

#### **BATHROOM**

- Vanity with integrated sink
- Chrome fixtures
- Tub
- Wall mirrors
- Ceiling light fixture
- Low-flow toilet

#### FLOORING

- Laminate flooring throughout except in bathroom and laundry
- Full oak staircase to secondary suite
- Tiled bathroom and laundry area
- Insulation added between the Secondary Suite and Main Floor to absorb noise and vibration