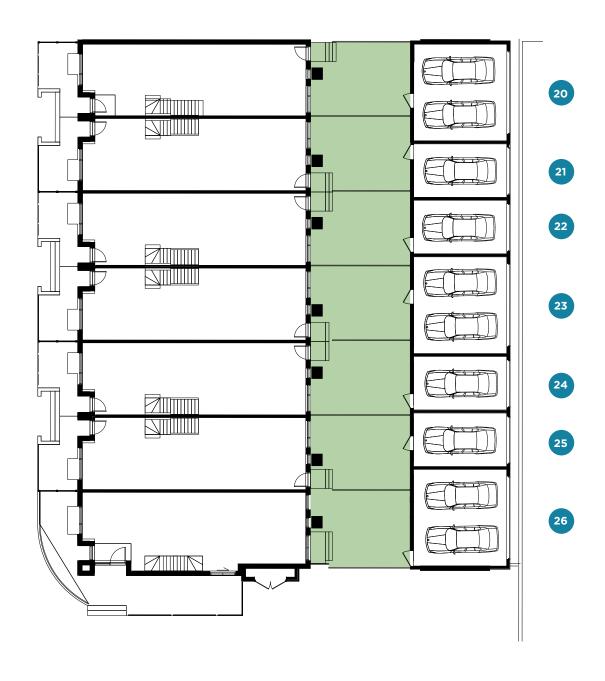

# PARKING CONDITIONS





## **KITCHEN**

#### Standard Appliance Package:

- Counter depth stainless steel fridge and freezer
- 30" slide-in glass top electric range
- Stainless steel over-the-range microwave with built-in hood fan
- 24" stainless steel dishwasher

## Additional Standard Features:

- Quartz slab counter top
- Single lever pull-out faucet with modern edge undermount sink
- Integrated pantry as per plan
- Custom crafted cabinetry with 3' upper cabinets
- Glass tile backsplash
- Under-cabinet lighting

## **BATHROOM**

#### Master Ensuite:

- Single vanity with integrated sink, as per floor plan
- Designer porcelain tile tub and shower enclosure
- Wall mounted mirror
- Ceiling light fixture
- Low-flow toilet

## Family Bathrooms:

- Vanity with integrated sink
- Designer selected tiles and chrome f