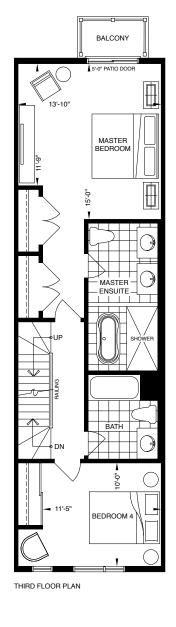

## FLOORING, STAIRS AND CEILING, OTHER

- High efficiency forced-air furnace
- Air conditioning
- Hardwood Wood flooring throughout on ground, main,
  2nd and 3rd levels (except in tiled areas foyer/baths/laundry)
- Full oak staircase on main, 2nd and 3rd level stairs stained to match flooring
- 8' ceiling on ground level, 9' ceiling on main, and 8' ceiling on the 2nd and 3rd levels
- Smooth ceilings throughout
- Modern profile baseboards and casings
- Solid front entry door with glass insert
- USB receptacles in kitchen and bedrooms
- Front-loaded washer & dryer
- Standard light fixtures in principle rooms on main level
- Central vacuum rough-in
- "Smart" thermostat
- Wire rod shelving in all closets
- Finished Roof Top Terraces as per plan including electrical plug and hose bib