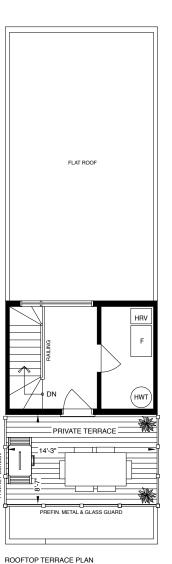

eel fridge and freezer
- Slide-in glass top electric range
- Stainless steel over-the-range microwave with built-in hood fan
- 24" stainless steel dishwasher

#### Additional Standard Features:

- Quartz slab counter top
- Kitchen faucet with sink
- Lower and upper cabinetry
- ceramic tile backsplash
- Stacked washer and dryer

#### **BATHROOM**

- Vanity with integrated sink
- Chrome fixtures
- Tub
- Wall mirrors
- Ceiling light fixture
- Low-flow toilet

#### FLOORING

- Laminate flooring throughout except in bathroom and laundry
- Full oak staircase to secondary suite
- Tiled bathroom and laundry area
- Insulation added between the Secondary Suite and Main Floor to absorb noise and vibration



TOTAL INDOOR LIVING AREA - 2580 SQ. FT. | TOTAL OUTDOOR LIVING AREA 267 SQ. FT.















## **KITCHEN**

#### Standard Appliance Package:

- Counter depth stainless steel fridge and freezer
- 30" slide-in glass top electric range
- Stainless steel over-the-range microwave with built-in hood fan
- 24" stainless steel dishwasher

## Additional Standard Features:

- Quartz slab counter top
- Single lever pull-out faucet with modern edge undermount sink
- Integrated pantry and closet as per plan
- Custom crafted cabinetry with 3' upper cabinets
- Glass tile backsplash
- Under-counter lighting

## **BATHROOM**

#### Master Ensuite:

- Single or double vanities with integrated sinks, as per floor plan
- Shower enclosure with one rainwater shower head
- Stand-alone soaker tub
- Floating wall mounted mirror
- Ceiling light fixture
- Low-flow toilet

## Family Bathrooms:

- Vanity wi