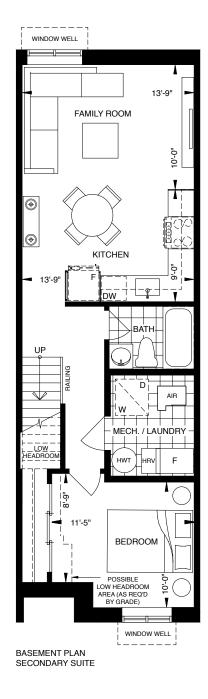

## **OPTIONAL LAWRENCE PARK SECONDARY SUITE**

## Standard Appliance Package:

- Stainless steel fridge and freezer
- Slide-in glass top electric range
- Stainless steel over-the-range microwave with built-in hood fan
- 24" stainless steel dishwasher

#### Additional Standard Features:

- Quartz slab counter top
- Kitchen faucet with sink
- Lower and upper cabinetry
- ceramic tile backsplash
- Stacked washer and dryer

#### **BATHROOM**

- Vanity with integrated sink
- Chrome fixtures
- Tub
- Wall mirrors
- Ceiling light fixture
- Low-flow toilet

#### FLOORING

- Laminate flooring throughout except in bathroom and laundry
- Full oak staircase to secondary suite
- Tiled bathroom and laundry area
- Insulation added between the Secondary Suite and Main Floor to absorb noise and vibration