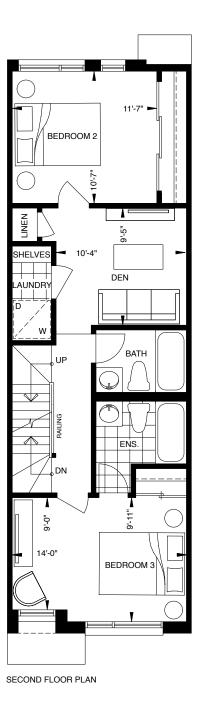

# PARKING CONDITIONS





## **KITCHEN**

#### Standard Appliance Package:

- Counter depth stainless steel fridge and freezer
- 30" slide-in glass top electric range
- Stainless steel over-the-range microwave with built-in hood fan
- 24" stainless steel dishwasher

## Additional Standard Features:

- Quartz slab counter top
- Single lever pull-out faucet with modern edge undermount sink
- Integrated pantry as per plan
- Custom crafted cabinetry with 3' upper cabinets
- Glass tile backsplash
- Under-cabinet lighting

## **BATHROOM**

#### Master Ensuite:

- Single vanity with integrated sink, as per floor plan
- Designer porcelain tile tub and shower enclosure
- Wall mounted mirror
- Ceiling light fixture
- Low-flow toilet

## Family Bathrooms:

- Vanity with integrated sink
- Desi