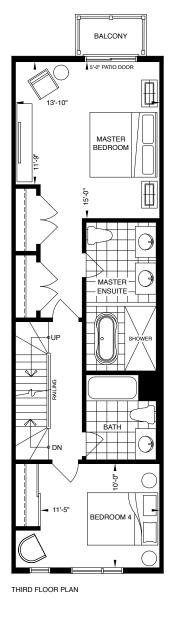

steel fridge and freezer
- Slide-in glass top electric range
- Stainless steel over-the-range microwave with built-in hood fan
- 24" stainless steel dishwasher

#### Additional Standard Features:

- Quartz slab counter top
- Kitchen faucet with sink
- Lower and upper cabinetry
- ceramic tile backsplash
- Stacked washer and dryer

#### **BATHROOM**

- Vanity with integrated sink
- Chrome fixtures
- Tub
- Wall mirrors
- Ceiling light fixture
- Low-flow toilet

#### FLOORING

- Laminate flooring throughout except in bathroom and laundry
- Full oak staircase to secondary suite
- Tiled bathroom and laundry area
- Insulation added between the Secondary Suite and Main Floor to absorb noise and vibration



TOTAL INDOOR LIVING AREA - 2580 SQ. FT. | TOTAL OUTDOOR LIVING AREA 267 SQ. FT.















## **KITCHEN**

#### Standard Appliance Package:

- Counter depth stainless steel fridge and freezer
- 30" slide-in glass top electric range
- Stainless steel over-the-range microwave with built-in hood fan
- 24" stainless steel dishwasher

## Additional Standard Features:

- Quartz slab counter top
- Single lever pull-out faucet with modern edge undermount sink
- Integrated pantry and closet as per plan
- Custom crafted cabinetry with 3' upper cabinets
- Glass tile backsplash
- Under-counter lighting

## **BATHROOM**

#### Master Ensuite:

- Single or double vanities with integrated sinks, as per floor plan
- Shower enclosure with one rainwater shower head
- Stand-alone soaker tub
- Floating wall mounted mirror
- Ceiling light fixture
- Low-flow toilet

## Family Bathrooms:

- Vanity