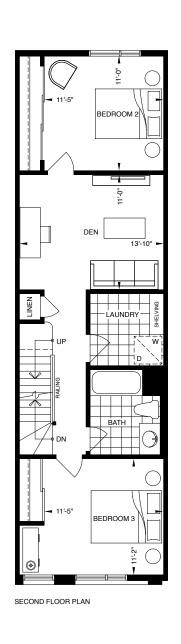

## Family Bathrooms:

- Vanity with integrated sink
- Designer selected tiles and chrome fixtures
- Soaker tub or shower stall as per plans with pot light
- Custom framed wall mirrors
- Ceiling light fixture
- Low-flow toilet

## Family Bathrooms:

- Vanity with integrated sink
- Designer selected tiles and chrome fixtures
- Soaker tub or shower stall as per floor plan
- Wall mirrors
- Ceiling light fixture
- Low-flow toilet