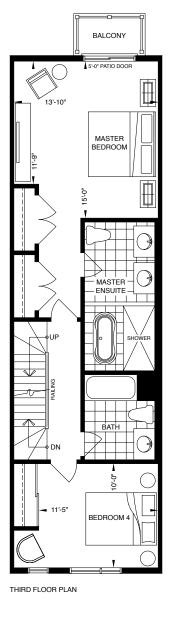

#### Master Ensuite:

- Single vanity with integrated sink, as per floor plan
- Designer porcelain tile tub and shower enclosure
- Wall mounted mirror
- Ceiling light fixture
- Low-flow toilet

#### Master Ensuite:

- Single or double vanities with integrated sinks, as per floor plan
- Shower enclosure with one rainwater shower head
- Stand-alone soaker tub
- Floating wall mounted mirror
- Ceiling light fixture
- Low-flow toilet

## Master Ensuite:

- Single or double vanities with integrated sinks, as per floor plan
- Shower enclosure with one rainwater shower head
- Stand-alone soaker tub
- Floating wall mounted mirror
- Ceiling light fixture
- Low-flow toilet