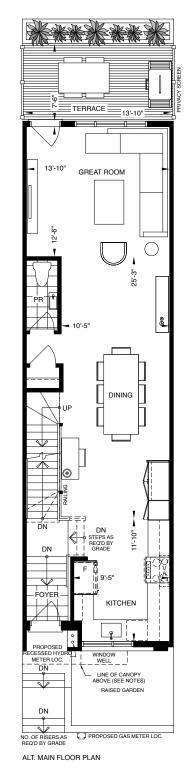

## FLOORING, STAIRS AND CEILING, OTHER

- High efficiency forced-air furnace
- Air conditioning
- Hardwood Wood flooring throughout on ground, main,
  2nd and 3rd levels (except in tiled areas foyer/baths/laundry)
- Full oak staircase on main, 2nd and 3rd level stairs stained to match flooring
- 8' ceiling on ground level, 9' ceiling on main, and 8' ceiling on the 2nd and 3rd levels
- Smooth ceilings throughout
- Modern profile baseboards and casings
- Solid front entry door with glass insert
- USB receptacles in kitchen and bedrooms
- Front-loaded washer & dryer
- Standard light fixtures in principle rooms on main level
- Central vacuum rough-in
- "Smart" thermostat
- Wire rod shelving in all closets
- Finished Roof Top Terraces as per plan including electrical plug and hose bib

















ROOFTOP TERRACE PLAN



## **KITCHEN**

#### Standard Appliance Package:

- Counter depth stainless steel fridge and freezer
- 30" slide-in glass top electric range
- Stainless steel over-the-range microwave with built-in hood fan
- 24" stainless steel dishwasher

## Additional Standard Features:

- Quartz slab counter top
- Single lever pull-out faucet with modern edge undermount sink
- Integrated pantry and closet as per plan
- Custom crafted cabinetry with 3' upper cabinets
- Glass tile backsplash
- Under-counter lighting

## **BATHROOM**

#### Master Ensuite:

- Single or double vanities with integrated sinks, as per floor plan
- Shower enclosure with one rainwater shower head
- Stand-alone soaker tub
- Floating wall mounted mirror
- Ceiling light fixture
- Low-flow toilet

##