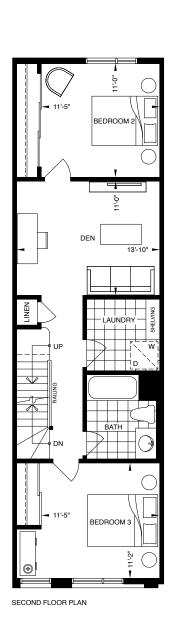

## FLOORING, STAIRS AND CEILING, OTHER

- High efficiency forced-air furnace
- Air conditioning
- Hardwood flooring throughout on ground, 2nd and 3rd levels (except in tiled areas – foyer/baths/laundry)
- Full oak staircase on ground, 2nd and 3rd level stairs stained to match flooring
- 8' ceiling in basement level, 9' ceiling on ground, and 8' ceiling on the 2nd and 3rd levels
- Smooth ceilings throughout
- Modern profile baseboards and casings
- Solid front entry door with glass insert
- USB receptacles in kitchen and bedrooms
- Front-loaded full size washer & dryer
- Standard light fixtures in principle rooms on main level
- Central vacuum rough-in
- "Smart" thermostat
- Wire rod shelving in all closets