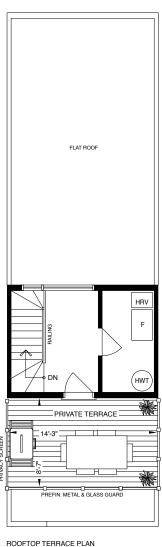

## FLOORING, STAIRS AND CEILING, OTHER

- High efficiency forced-air furnace
- Air conditioning
- Hardwood Wood flooring throughout on ground, main,
  2nd and 3rd levels (except in tiled areas foyer/baths/laundry)
- Full oak staircase on main, 2nd and 3rd level stairs stained to match flooring
- 8' ceiling on ground level, 9' ceiling on main, and 8' ceiling on the 2nd and 3rd levels
- Smooth ceilings throughout
- Modern profile baseboards and casings
- Solid front entry door with glass insert
- USB receptacles in kitchen and bedrooms
- Front-loaded washer & dryer
- Standard light fixtures in principle rooms on main level
- Central vacuum rough-in
- "Smart" thermostat
- Wire rod shelving in all closets
- Finished Roof Top Terraces as per plan including electrical plug and hose bib

ROOFTOP TERRACE PLAN