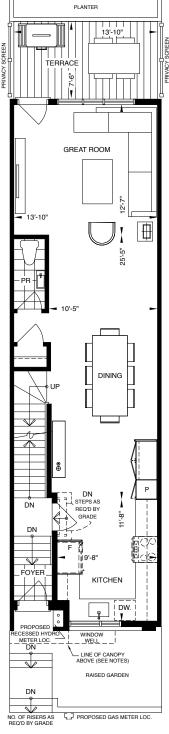

# PARKING CONDITIONS

TOTAL INDOOR LIVING AREA - 2580 SQ. FT. | TOTAL OUTDOOR LIVING AREA 267 SQ. FT.