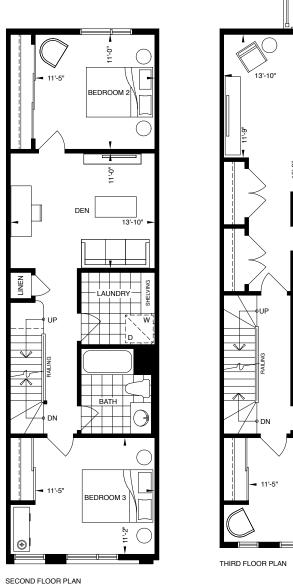

## FLOORING, STAIRS AND CEILING, OTHER

- High efficiency forced-air furnace
- Air conditioning
- Hardwood Wood flooring throughout on ground, main,
  2nd and 3rd levels (except in tiled areas foyer/baths/laundry)
- Full oak staircase on main, 2nd and 3rd level stairs stained to match flooring
- 8' ceiling on ground level, 9' ceiling on main, and 8' ceiling on the 2nd and 3rd levels
- Smooth ceilings throughout
- Modern profile baseboards and casings
- Solid front entry door with glass insert
- USB receptacles in kitchen and bedrooms
- Front-loaded washer & dryer
- Standard light fixtures in principle rooms on main level
- Central vacuum rough-in
- "Smart" thermostat
- Wire rod shelving in all closets
- Finished Roof Top Terraces as per plan including electrical plug and hose bib













BALCONY

ROOFTOP TERRACE PLAN















ROOFTOP TERRACE PLAN





## **KITCHEN**

#### Standard Appliance Package:

- Counter depth stainless steel fridge and freezer
- 30" slide-in glass top electric range
- Stainless steel over-the-range microwave with built-in hood fan
- 24" stainless steel dishwasher

#### Additional Standard Features:

- Quartz slab counter top
- Single lever pull-out faucet with modern edge undermount sink
- Integrated pantry and closet as per plan
- Custom crafted cabinetry with 3' upper cabinets
- Glass tile backsplash
- Under-counter lighting

## **BATHROOM**

## Master Ensuite:

- Single or double vanities with integrated sinks, as per floor plan
- Shower enclosure with one rainwater shower head
- Stand-alone soaker tub
- Floating wall mounted mirror
- C