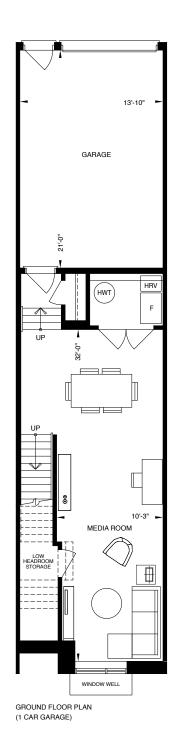

et

## FLOORING, STAIRS AND CEILING, OTHER

- High efficiency forced-air furnace
- Air conditioning
- Hardwood Wood flooring throughout on ground, main,
  2nd and 3rd levels (except in tiled areas foyer/baths/laundry)
- Full oak staircase on main, 2nd and 3rd level stairs stained to match flooring
- 8' ceiling on ground level, 9' ceiling on main, and 8' ceiling on the 2nd and 3rd levels
- Smooth ceilings throughout
- Modern profile baseboards and casings
- Solid front entry door with glass insert
- USB receptacles in kitchen and bedrooms
- Front-loaded washer & dryer
- Standard light fixtures in principle rooms on main level
- Central vacuum rough-in
- "Smart" thermostat
- Wire rod shelving in all closets
- Finished Roof Top Terraces as per plan including electrical plug and hose bib

















ROOFTOP TERRACE PLAN



## **KITCHEN**

#### Standard Appliance Package:

- Counter depth stainless steel fridge and freezer
- 30" slide-in glass top electric range
- Stainless steel over-the-range microwave with built-in hood fan
- 24" stainless steel dishwasher

## Additional Standard Features:

- Quartz slab counter top
- Single lever pull-out faucet with modern edge undermount sink
- Integrated pantry and closet as per plan
- Custom crafted cabinetry with 3' upper cabinets
- Glass tile backsplash
- Under-counter lighting

## **BATHROOM**

#### Master Ensuite:

- Single or double vanities with integrated sinks, as per floor plan
- Shower enclosure with one rainwater shower head
- Stand-alone soaker tub
- Floating wall mounted mirror
- Ceiling light fixture
- Low-flow toilet