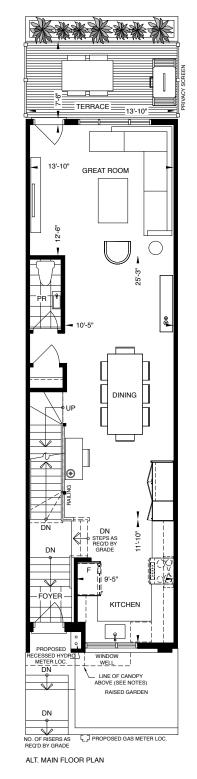

ess steel fridge and freezer
- Slide-in glass top electric range
- Stainless steel over-the-range microwave with built-in hood fan
- 24" stainless steel dishwasher

#### Additional Standard Features:

- Quartz slab counter top
- Kitchen faucet with sink
- Lower and upper cabinetry
- ceramic tile backsplash
- Stacked washer and dryer

#### **BATHROOM**

- Vanity with integrated sink
- Chrome fixtures
- Tub
- Wall mirrors
- Ceiling light fixture
- Low-flow toilet

#### FLOORING

- Laminate flooring throughout except in bathroom and laundry
- Full oak staircase to secondary suite
- Tiled bathroom and laundry area
- Insulation added between the Secondary Suite and Main Floor to absorb noise and vibration



TOTAL INDOOR LIVING AREA - 2580 SQ. FT. | TOTAL OUTDOOR LIVING AREA 267 SQ. FT.















## **KITCHEN**

#### Standard Appliance Package:

- Counter depth stainless steel fridge and freezer
- 30" slide-in glass top electric range
- Stainless steel over-the-range microwave with built-in hood fan
- 24" stainless steel dishwasher

## Additional Standard Features:

- Quartz slab counter top
- Single lever pull-out faucet with modern edge undermount sink
- Integrated pantry and closet as per plan
- Custom crafted cabinetry with 3' upper cabinets
- Glass tile backsplash
- Under-counter lighting

## **BATHROOM**

#### Master Ensuite:

- Single or double vanities with integrated sinks, as per floor plan
- Shower enclosure with one rainwater shower head
- Stand-alone soaker tub
- Floating wall mounted mirror
- Ceiling light fixture
- Low-flow toilet

## Family Bathrooms:

- Van