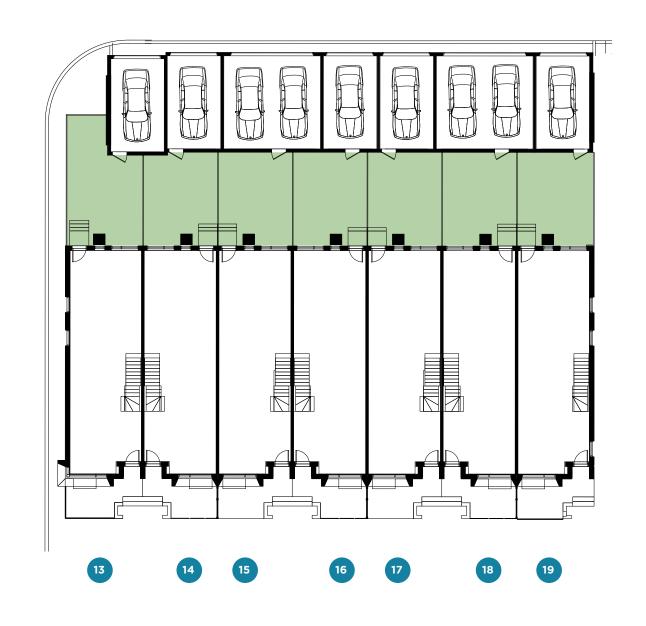

ors
- Ceiling light fixture
- Low-flow toilet

## FLOORING, STAIRS AND CEILING, OTHER

- High efficiency forced-air furnace
- Air conditioning
- Hardwood flooring throughout on ground, 2nd and 3rd levels (except in tiled areas – foyer/baths/laundry)
- Full oak staircase on ground, 2nd and 3rd level stairs stained to match flooring
- 8' ceiling in basement level, 9' ceiling on ground, and 8' ceiling on the 2nd and 3rd levels
- Smooth ceilings throughout
- Modern profile baseboards and casings
- Solid front entry door with glass insert
- USB receptacles in kitchen and bedrooms
- Front-loaded full size washer & dryer
- Standard light fixtures in principle rooms on main level
- Central vacuum rough-in
- "Smart" thermostat
- Wire rod shelving in all closets















# PARKING CONDITIONS





## **KITCHEN**

#### Standard Appliance Package:

- Counter depth stainless steel fridge and freezer
- 30" slide-in glass top electric range
- Stainless steel over-the-range microwave with built-in hood fan
- 24" stainless steel dishwasher

#### Additional Standard Features:

- Quartz slab counter top
- Single lever pull-out faucet with modern edge undermount sink
- Integrated pantry as per plan
- Custom crafted cabinetry with 3' upper cabinets
- Glass tile backsplash
- Under-cabinet lighting

## **BATHROOM**

#### Master Ensuite:

- Single vanity with integrated sink, as per floor plan
- Designer porcelain tile tub and shower enclosure
- Wall mounted mirror
- Ceiling light fixture
- Low-flow toilet

## Family Bathrooms:

- Vanity with integrated sink
- Designer selected tiles and chro