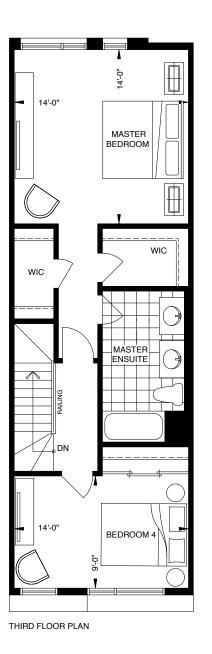

# PARKING CONDITIONS





## **KITCHEN**

#### Standard Appliance Package:

- Counter depth stainless steel fridge and freezer
- 30" slide-in glass top electric range
- Stainless steel over-the-range microwave with built-in hood fan
- 24" stainless steel dishwasher

## Additional Standard Features:

- Quartz slab counter top
- Single lever pull-out faucet with modern edge undermount sink
- Integrated pantry as per plan
- Custom crafted cabinetry with 3' upper cabinets
- Glass tile backsplash
- Under-cabinet lighting

## **BATHROOM**

#### Master Ensuite:

- Single vanity with integrated sink, as per floor plan
- Designer porcelain tile tub and shower enclosure
- Wall mounted mirror
- Ceiling light fixture
- Low-flow toilet

## Family Bathrooms:

- Vanity with integrated sink
- Design