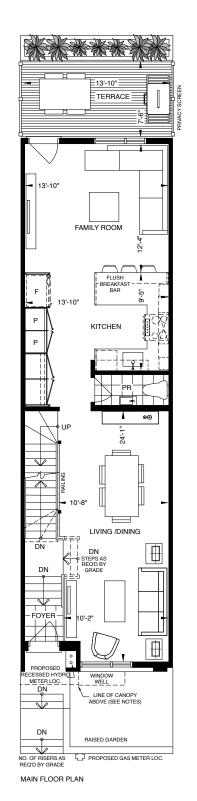

nless steel fridge and freezer
- Slide-in glass top electric range
- Stainless steel over-the-range microwave with built-in hood fan
- 24" stainless steel dishwasher

#### Additional Standard Features:

- Quartz slab counter top
- Kitchen faucet with sink
- Lower and upper cabinetry
- ceramic tile backsplash
- Stacked washer and dryer

#### **BATHROOM**

- Vanity with integrated sink
- Chrome fixtures
- Tub
- Wall mirrors
- Ceiling light fixture
- Low-flow toilet

#### FLOORING

- Laminate flooring throughout except in bathroom and laundry
- Full oak staircase to secondary suite
- Tiled bathroom and laundry area
- Insulation added between the Secondary Suite and Main Floor to absorb noise and vibration



TOTAL INDOOR LIVING AREA - 2580 SQ. FT. | TOTAL OUTDOOR LIVING AREA 267 SQ. FT.















## **KITCHEN**

#### Standard Appliance Package:

- Counter depth stainless steel fridge and freezer
- 30" slide-in glass top electric range
- Stainless steel over-the-range microwave with built-in hood fan
- 24" stainless steel dishwasher

## Additional Standard Features:

- Quartz slab counter top
- Single lever pull-out faucet with modern edge undermount sink
- Integrated pantry and closet as per plan
- Custom crafted cabinetry with 3' upper cabinets
- Glass tile backsplash
- Under-counter lighting

## **BATHROOM**

#### Master Ensuite:

- Single or double vanities with integrated sinks, as per floor plan
- Shower enclosure with one rainwater shower head
- Stand-alone soaker tub
- Floating wall mounted mirror
- Ceiling light fixture
- Low-flow toilet

## Family Bathrooms:

- V