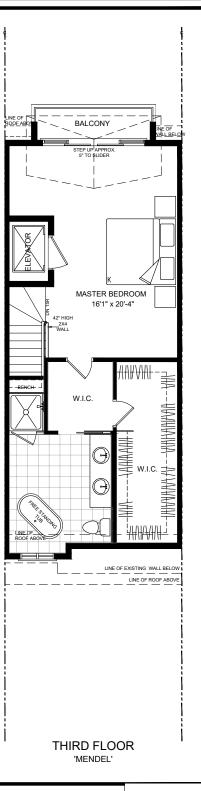

2, 316 SQ. FT.

GROUND (BASEMENT) FLOOR PLAN - 224 SQ. FT. MAIN FLOOR PLAN - 709 SQ. FT. SECOND FLOOR PLAN - 709 SQ. FT. LOFT FLOOR PLAN - 674 SQ.FT.

DECK (BLOCK E) - 152 SQ.FT.

## **OAKVILLE RAVINE TOWNS**

1020, 1024, 1028, 1032, 1042 SIXTH LINE ROAD, OAKVILLE

MENDEL (TOWNHOUSE)

BLOCK E

LOTS: 51, 52, 53, 54, 55, 56. 17' WIDE BY 42' LONG ADDII 07 2021

OAKVILLE RAVINE TOWNS

hv

D U N P A R

THE WITHIN PLAN IS A GENERAL MARKETING CONCEPT. SIZES, SPECIFICATIONS AND DIMENSIONS ARE APPROXIMATE AND SUBJECT TO CHANGE WITHOUT NOTICE THE USEABLE FLOOR SPACE MAY VARY FROM THE STATED FLOOR AREA. E. & 0.E \*\*\*NOTE: THE ACTUAL SQUARE FEET OF A GIVEN LOT MAY NOT REFLECT THE WITHIN PLAN, PLEASE ASK OUR SALES OFFICE FOR DETAILS ON SPECIFIC LOTS