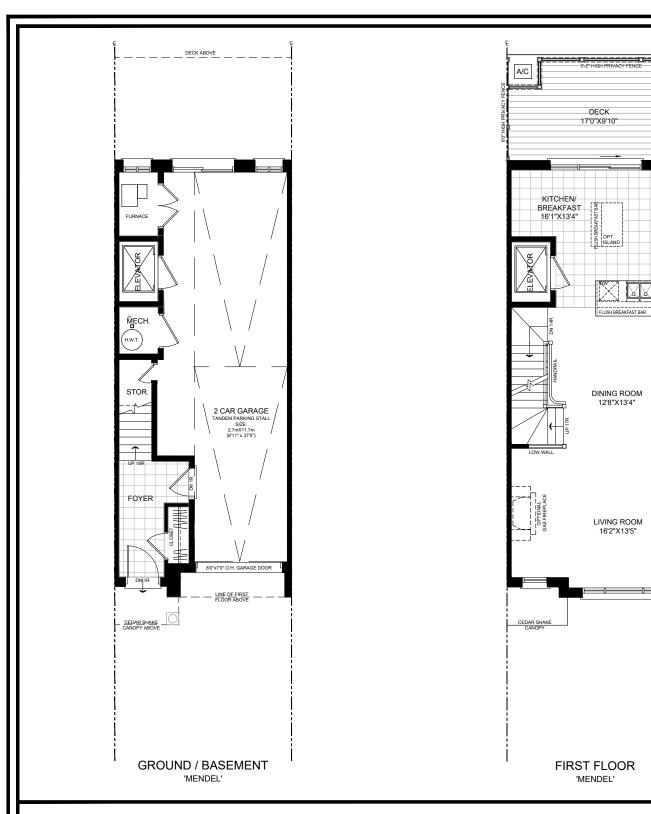

2, 316 SQ. FT.

GROUND (BASEMENT) FLOOR PLAN - 224 SQ. FT. MAIN FLOOR PLAN - 709 SQ. FT. SECOND FLOOR PLAN - 709 SQ. FT. LOFT FLOOR PLAN - 674 SQ.FT.

DECK (BLOCK E) - 152 SQ.FT.

## **OAKVILLE RAVINE TOWNS**

1020, 1024, 1028, 1032, 1042 SIXTH LINE ROAD, OAKVILLE

MENDEL (TOWNHOUSE)

BLOCK E

LOTS: 51, 52, 53, 54, 55, 56. 17' WIDE BY 42' LONG ADDII 07 2021

OAKVILLE RAVINE TOWNS

hv

D U N P A R

THE WITHIN PLAN IS A GENERAL MARKETING CONCEPT. SIZES, SPECIFICATIONS AND DIMENSIONS ARE APPROXIMATE AND SUBJECT TO CHANGE WITHOUT NOTICE THE USEABLE FLOOR SPACE MAY VARY FROM THE STATED FLOOR AREA. E. & 0.E \*\*\*NOTE: THE ACTUAL SQUARE FEET OF A GIVEN LOT MAY NOT REFLECT THE WITHIN PLAN, PLEASE ASK OUR SALES OFFICE FOR DETAILS ON SPECIFIC LOTS