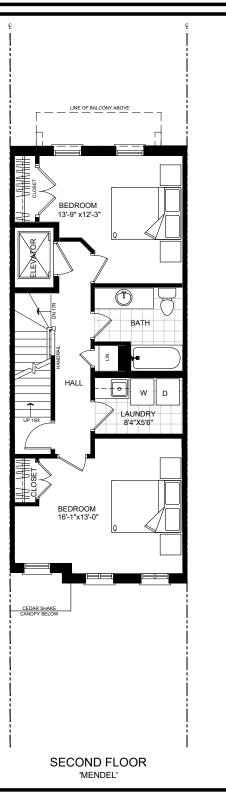

2, 316 SQ. FT.

GROUND (BASEMENT) FLOOR PLAN - 224 SQ. FT. MAIN FLOOR PLAN - 709 SQ. FT. SECOND FLOOR PLAN - 709 SQ. FT. LOFT FLOOR PLAN - 674 SQ.FT.

DECK (BLOCK E) - 152 SQ.FT.

## **OAKVILLE RAVINE TOWNS**

1020, 1024, 1028, 1032, 1042 SIXTH LINE ROAD, OAKVILLE

MENDEL (TOWNHOUSE)

BLOCK E

LOTS: 51, 52, 53, 54, 55, 56. 17' WIDE BY 42' LONG ADDII 07 2021

OAKVILLE RAVINE TOWNS

hv

D U N P A R

THE WITHIN PLAN IS A GENERAL MARKETING CONCEPT. SIZES, SPECIFICATIONS AND DIMENSIONS ARE APPROXIMATE AND SUBJECT TO CHANGE WITHOUT NOTICE THE USEABLE FLOOR SPACE MAY VARY FROM THE STATED FLOOR AREA. E. & 0.E \*\*\*NOTE: THE ACTUAL SQUARE FEET OF A GIVEN LOT MAY NOT REFLECT THE WITHIN PLAN, PLEASE ASK OUR SALES OFFICE FOR DETAILS ON SPECIFIC LOTS