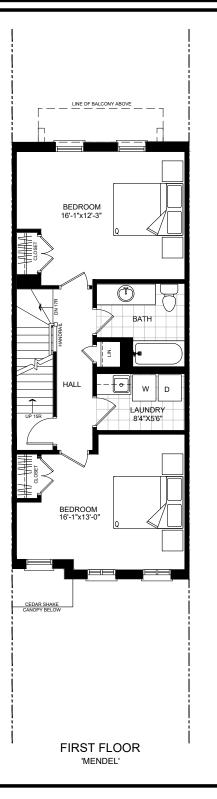

2, 298 SQ. FT.

GROUND (BASEMENT) FLOOR PLAN - 206 SQ. FT. MAIN FLOOR PLAN - 709 SQ. FT. SECOND FLOOR PLAN - 709 SQ. FT. LOFT FLOOR PLAN - 674 SQ.FT.

DECK (BLOCK E) - 152 SQ.FT.

## **OAKVILLE RAVINE TOWNS**

1020, 1024, 1028, 1032, 1042 SIXTH LINE ROAD, OAKVILLE

MENDEL (TOWNHOUSE)

BLOCK E

LOTS: 51, 52, 53, 54, 55, 56. 17' WIDE BY 42' LONG ADDII 07 2021

THE WITHIN PLAN IS A GENERAL MARKETING CONCEPT. SIZES, SPECIFICATIONS