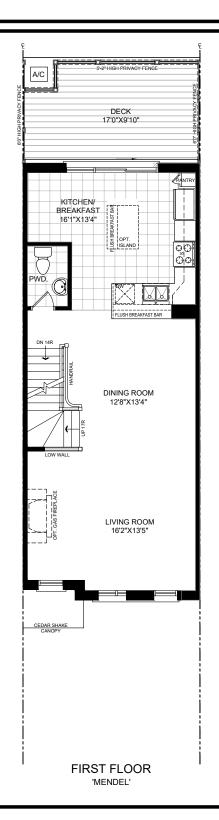

2, 298 SQ. FT.

GROUND (BASEMENT) FLOOR PLAN - 206 SQ. FT. MAIN FLOOR PLAN - 709 SQ. FT. SECOND FLOOR PLAN - 709 SQ. FT. LOFT FLOOR PLAN - 674 SQ.FT.

DECK (BLOCK E) - 152 SQ.FT.

## **OAKVILLE RAVINE TOWNS**

1020, 1024, 1028, 1032, 1042 SIXTH LINE ROAD, OAKVILLE

MENDEL (TOWNHOUSE)

BLOCK E

LOTS: 51, 52, 53, 54, 55, 56. 17' WIDE BY 42' LONG ADDII 07 2021

THE WITHIN PLAN IS A GENERAL MARKETING CONCEPT. SIZES, SPECIFICATIONS