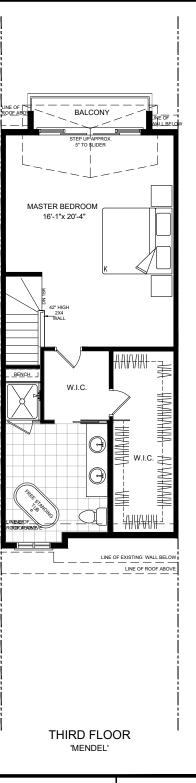

2, 298 SQ. FT.

GROUND (BASEMENT) FLOOR PLAN - 206 SQ. FT. MAIN FLOOR PLAN - 709 SQ. FT. SECOND FLOOR PLAN - 709 SQ. FT. LOFT FLOOR PLAN - 674 SQ.FT.

DECK (BLOCK E) - 152 SQ.FT.

## **OAKVILLE RAVINE TOWNS**

1020, 1024, 1028, 1032, 1042 SIXTH LINE ROAD, OAKVILLE

MENDEL (TOWNHOUSE)

BLOCK E

LOTS: 51, 52, 53, 54, 55, 56. 17' WIDE BY 42' LONG ADDII 07 2021

THE WITHIN PLAN IS A GENERAL MARKETING CONCEPT. SIZES, SPECIFICATIONS