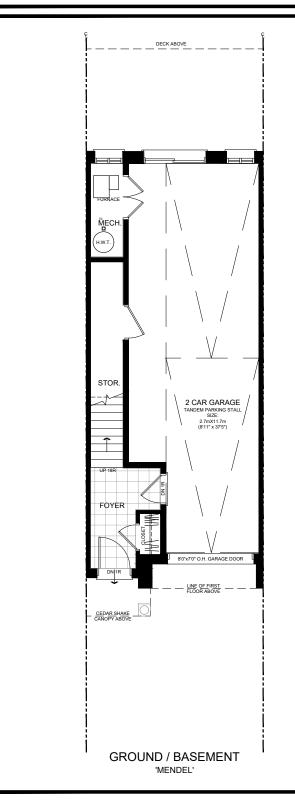

2, 298 SQ. FT.

GROUND (BASEMENT) FLOOR PLAN - 206 SQ. FT. MAIN FLOOR PLAN - 709 SQ. FT. SECOND FLOOR PLAN - 709 SQ. FT. LOFT FLOOR PLAN - 674 SQ.FT.

DECK (BLOCK E) - 152 SQ.FT.

## **OAKVILLE RAVINE TOWNS**

1020, 1024, 1028, 1032, 1042 SIXTH LINE ROAD, OAKVILLE

MENDEL (TOWNHOUSE)

BLOCK E

LOTS: 51, 52, 53, 54, 55, 56. 17' WIDE BY 42' LONG ADDII 07 2021

THE WITHIN PLAN IS A GENERAL MARKETING CONCEPT. SIZES, SPECIFICATIONS