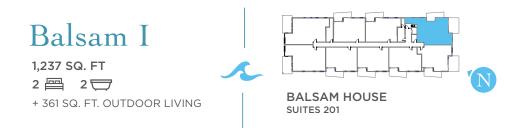

#### Balsam E

1,017 SQ. FT 2 🕮 2 🖶

+ 361 SQ. FT. OUTDOOR LIVING

BALSAM HOUSE SUITES 202