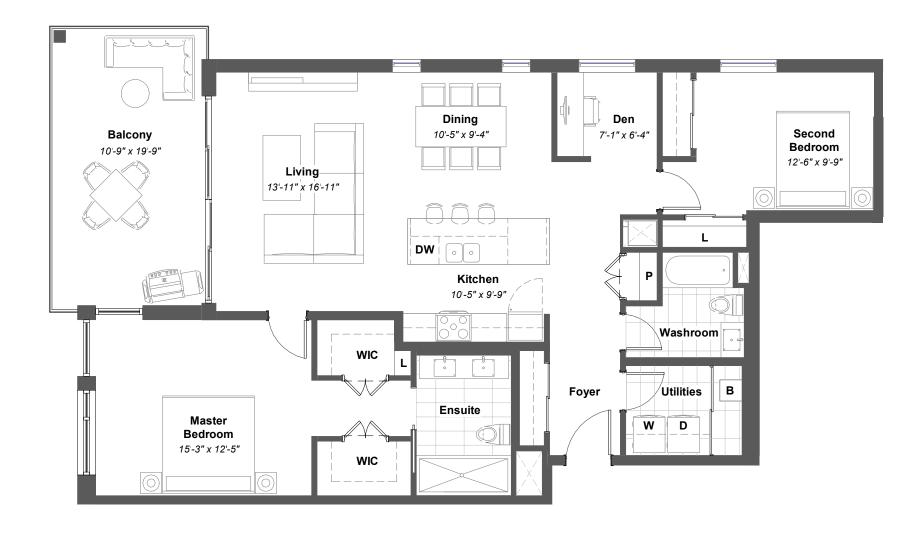

# Balsam G

1,120 SQ. FT 2 = 2 =

+ 156 SQ. FT. OUTDOOR LIVING

1,237 SQ. FT 2 = 2 =

+ 156 SQ. FT. OUTDOOR LIVING

BALSAM HOUSE SUITES 301 & 401