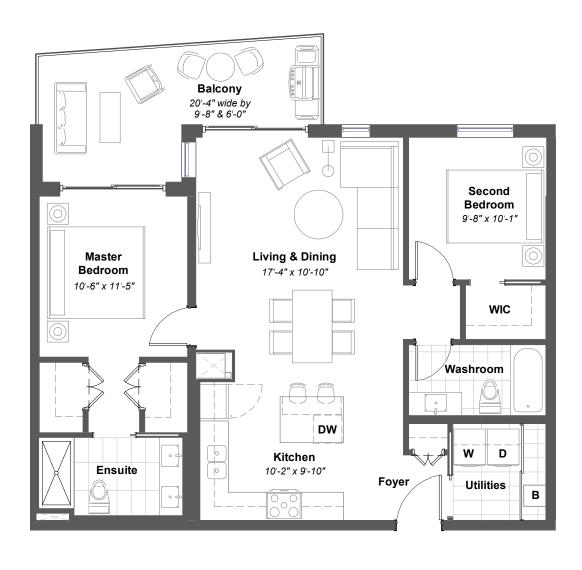

#### Balsam A

1,000 SQ. FT 2 🚍 2 🚍

+ 156 SQ. FT. OUTDOOR LIVING

BALSAM HOUSE SUITES 204, 304 & 404