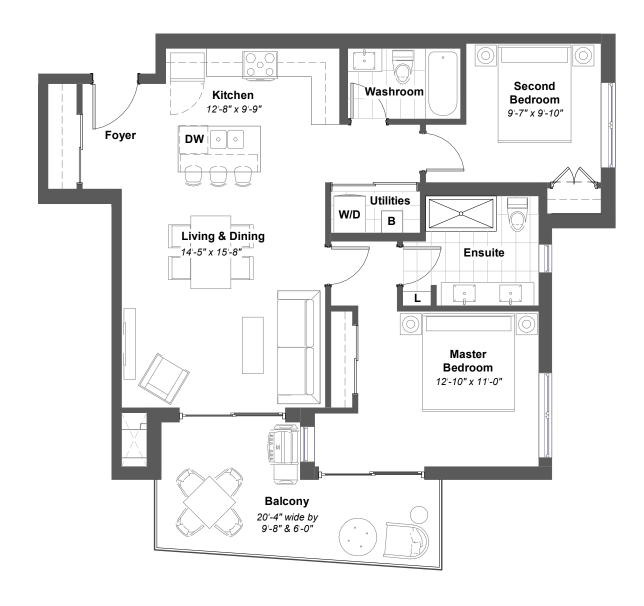

# Balsam B

1,004 SQ. FT 2 🚍 2 🚍

+ 156 SQ. FT. OUTDOOR LIVING

BALSAM HOUSE SUITES 206, 207, 306, 307, 406 & 407