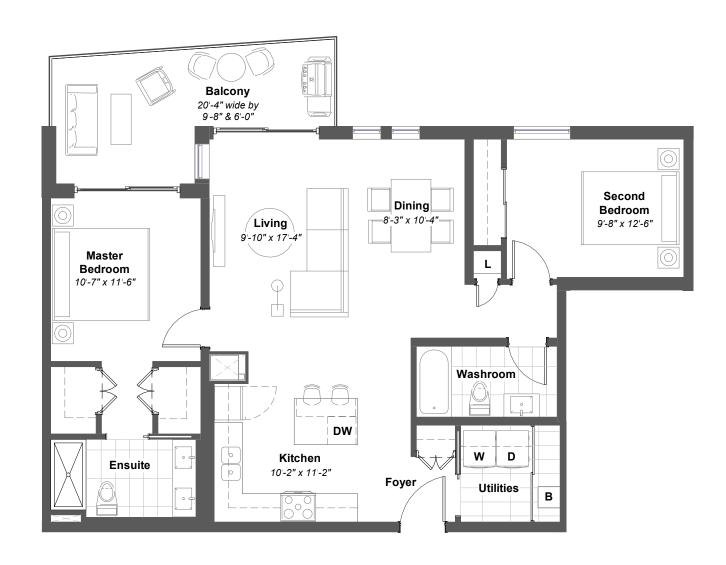

#### Balsam A

1,000 SQ. FT 2 🚍 2 🚍

+ 156 SQ. FT. OUTDOOR LIVING

BALSAM HOUSE SUITES 204, 304 & 404

# Balsam B

1,004 SQ. FT 2 🚍 2 🚍

+ 156 SQ. FT. OUTDOOR LIVING

BALSAM HOUSE SUITES 206, 207, 306, 307, 406 & 407

#### Balsam C

1,015 SQ. FT 2 = 2 =

+ 156 SQ. FT. OUTDOOR LIVING

BALSAM HOUSE SUITES 205, 305 & 405