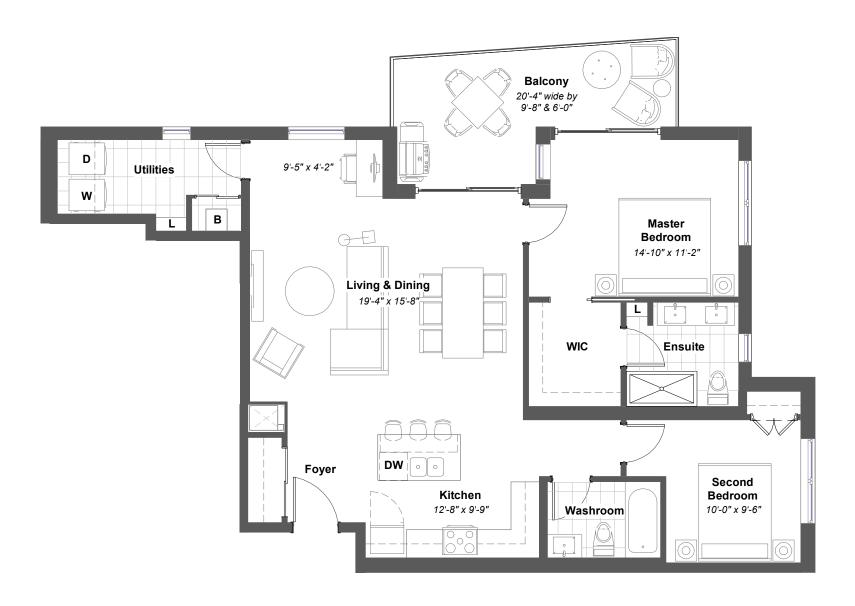

#### Balsam E

1,017 SQ. FT 2 🕮 2 🖶

+ 361 SQ. FT. OUTDOOR LIVING

BALSAM HOUSE SUITES 202