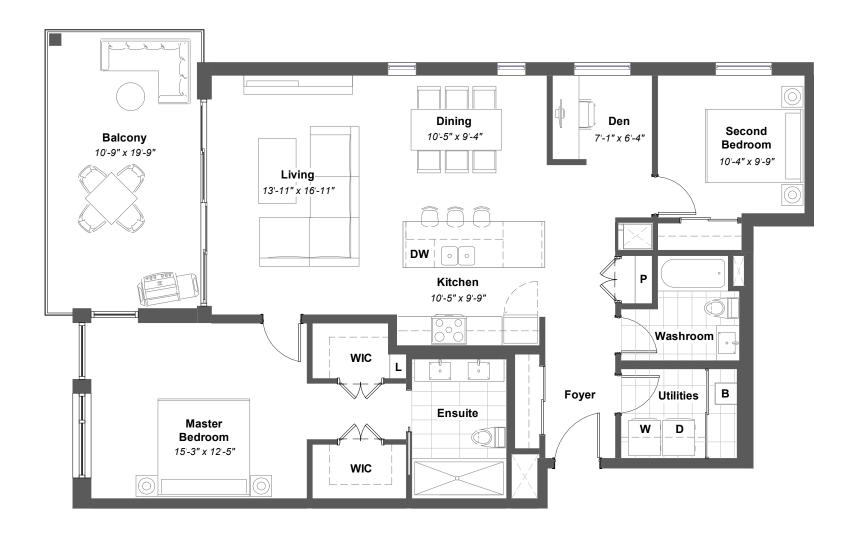

HOUSE SUITES 206, 207, 306, 307, 406 & 407









#### Balsam C

1,015 SQ. FT 2 = 2 =

+ 156 SQ. FT. OUTDOOR LIVING



BALSAM HOUSE SUITES 205, 305 & 405







#### Balsam D

1,017 SQ. FT 2 = 2 =

+ 156 SQ. FT. OUTDOOR LIVING



BALSAM HOUSE SUITES 302 & 402









#### Balsam E

1,017 SQ. FT 2 🕮 2 🖶

+ 361 SQ. FT. OUTDOOR LIVING



BALSAM HOUSE SUITES 202







#### Balsam F

1,065 SQ. FT 2 🚍 2 🚍

+ 156 SQ. FT. OUTDOOR LIVING









# Balsam G

1,120 SQ. FT 2 = 2 =

+ 156 SQ. FT. OUTDOOR LIVING















1,237 SQ. FT 2 = 2 =

+ 156 SQ. FT. OUTDOOR LIVING



BALSAM HOUSE SUITES 301 & 401

















# Balsam J

1,309 SQ. FT 2 🕮 2 🖶

+ 187 SQ. FT. OUTDOOR LIVING



BALSAM HOUSE SUITES 208, 308 & 408







# Balsam K

1,366 SQ. FT 2+1∰ 2 😾

+ 187 SQ. FT. OUTDOOR LIVING







# Balsam L

1,420 SQ. FT 2+1 🕮 2 🗁

+ 187 SQ. FT. OUTDOOR LIVING