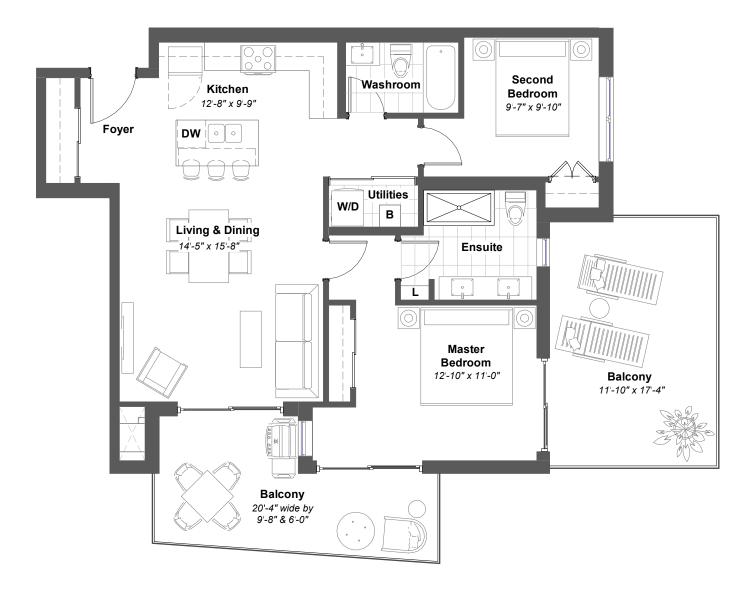

#### Balsam E

1,017 SQ. FT 2 🕮 2 🖶

+ 361 SQ. FT. OUTDOOR LIVING

BALSAM HOUSE SUITES 202