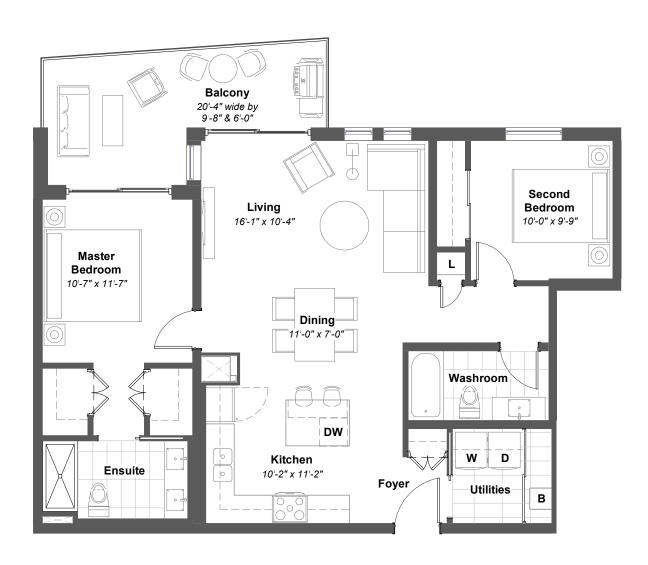

#### Balsam E

1,017 SQ. FT 2 🕮 2 🖶

+ 361 SQ. FT. OUTDOOR LIVING

BALSAM HOUSE SUITES 202