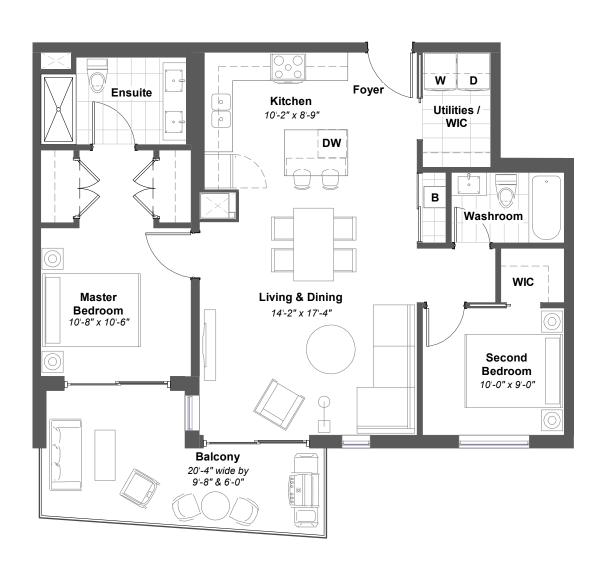

#### Balsam A

1,000 SQ. FT 2 🚍 2 🚍

+ 156 SQ. FT. OUTDOOR LIVING

BALSAM HOUSE SUITES 204, 304 & 404

#### Balsam C

1,015 SQ. FT 2 = 2 =

+ 156 SQ. FT. OUTDOOR LIVING

BALSAM HOUSE SUITES 205, 305 & 405

#### Balsam D

1,017 SQ. FT 2 = 2 =

+ 156 SQ. FT. OUTDOOR LIVING

BALSAM HOUSE SUITES 302 & 402