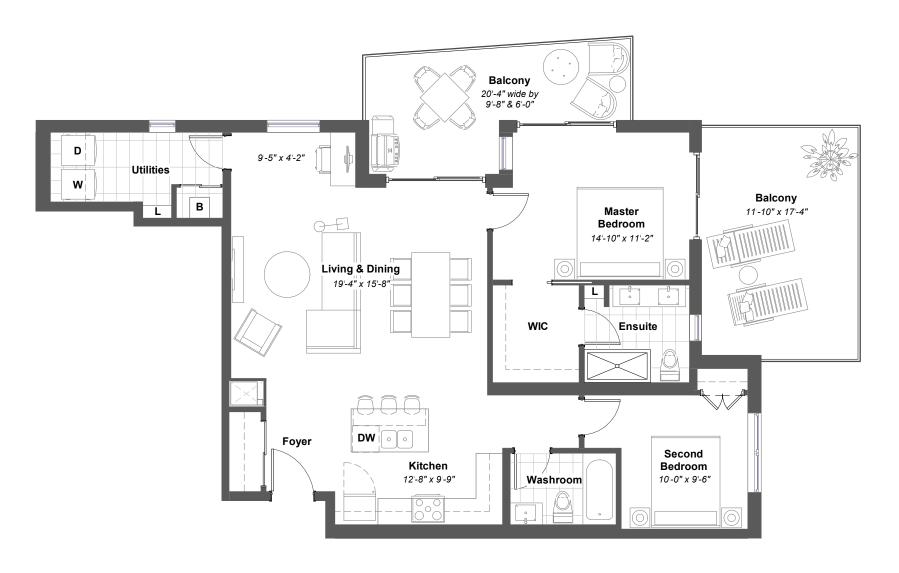

#### Balsam E

1,017 SQ. FT 2 🕮 2 🖶

+ 361 SQ. FT. OUTDOOR LIVING

BALSAM HOUSE SUITES 202