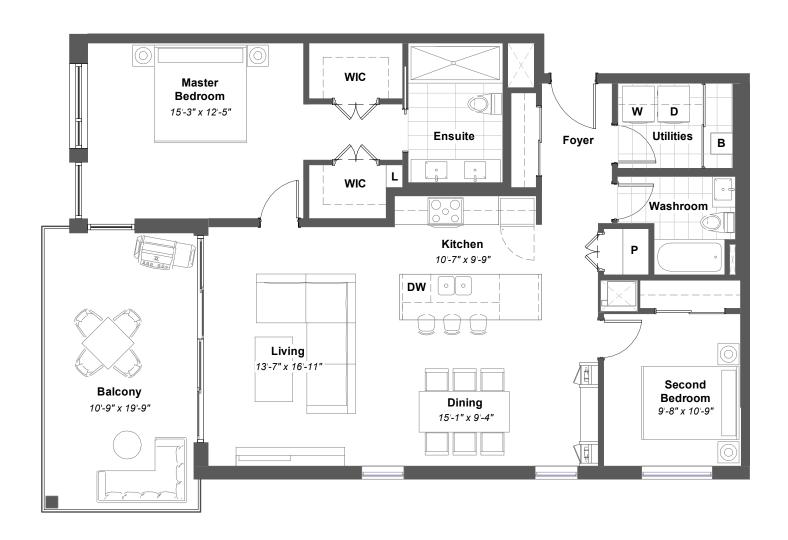

Balsam B

1,004 SQ. FT 2 🚍 2 🚍

+ 156 SQ. FT. OUTDOOR LIVING



BALSAM HOUSE SUITES 206, 207, 306, 307, 406 & 407









#### Balsam C

1,015 SQ. FT 2 = 2 =

+ 156 SQ. FT. OUTDOOR LIVING



BALSAM HOUSE SUITES 205, 305 & 405







#### Balsam D

1,017 SQ. FT 2 = 2 =

+ 156 SQ. FT. OUTDOOR LIVING



BALSAM HOUSE SUITES 302 & 402









#### Balsam E

1,017 SQ. FT 2 🕮 2 🖶

+ 361 SQ. FT. OUTDOOR LIVING



BALSAM HOUSE SUITES 202







#### Balsam F

1,065 SQ. FT 2 🚍 2 🚍

+ 156 SQ. FT. OUTDOOR LIVING









# Balsam G

1,120 SQ. FT 2 = 2 =

+ 156 SQ. FT. OUTDOOR LIVING















1,237 SQ. FT 2 = 2 =

+ 156 SQ. FT. OUTDOOR LIVING



BALSAM HOUSE SUITES 301 & 401

















# Balsam J

1,309 SQ. FT 2 🕮 2 🖶

+ 187 SQ. FT. OUTDOOR LIVING



BALSAM HOUSE SUITES 208, 308 & 408







# Balsam K

1,366 SQ. FT 2+1∰ 2 😾

+ 187 SQ. FT. OUTDOOR LIVING







# Balsam L

1,420 SQ. FT 2+1 🕮 2 🗁

+ 187 SQ. FT. OUTDOOR LIVING