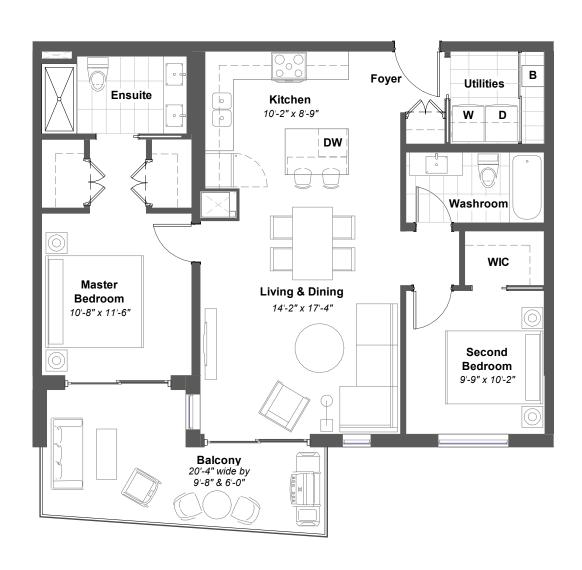

# Balsam G

1,120 SQ. FT 2 = 2 =

+ 156 SQ. FT. OUTDOOR LIVING

1,237 SQ. FT 2 = 2 =

+ 156 SQ. FT. OUTDOOR LIVING

BALSAM HOUSE SUITES 301 & 401