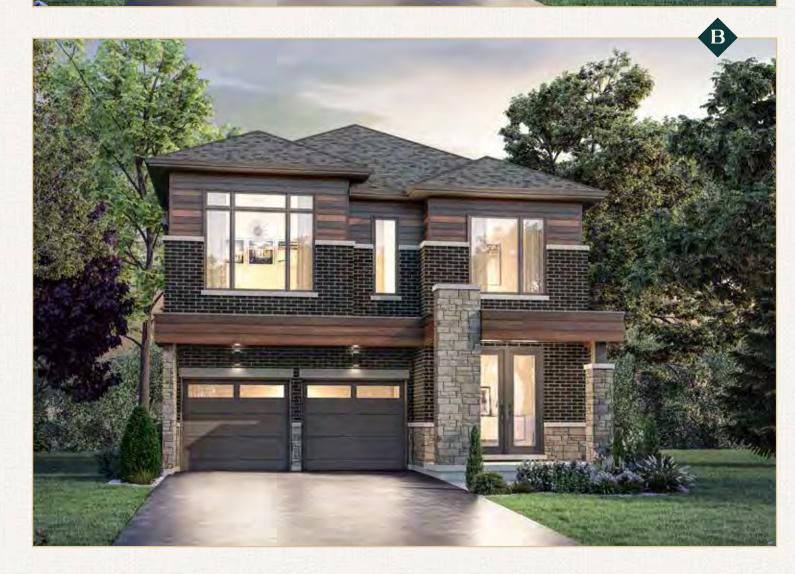

**40-01** Elevation A | 2,524 sq.ft • Elevation B | 2,510 sq.ft.

All dimensions are approximate. Information subject to change without notice. The square footage is calculated from the outside dimension of the building on the first and second floor and includes the finished area of the basement if applicable. Garages, attics and unfinished area in the basement are not included in calculations. Basement columns, hot water heater and furnace will be placed based on builder's requirements. Number of steps and railings provided may vary due to grade. Windows vary as per elevation. Actual useable floor space may vary from the stated floor area. E.&O.E.