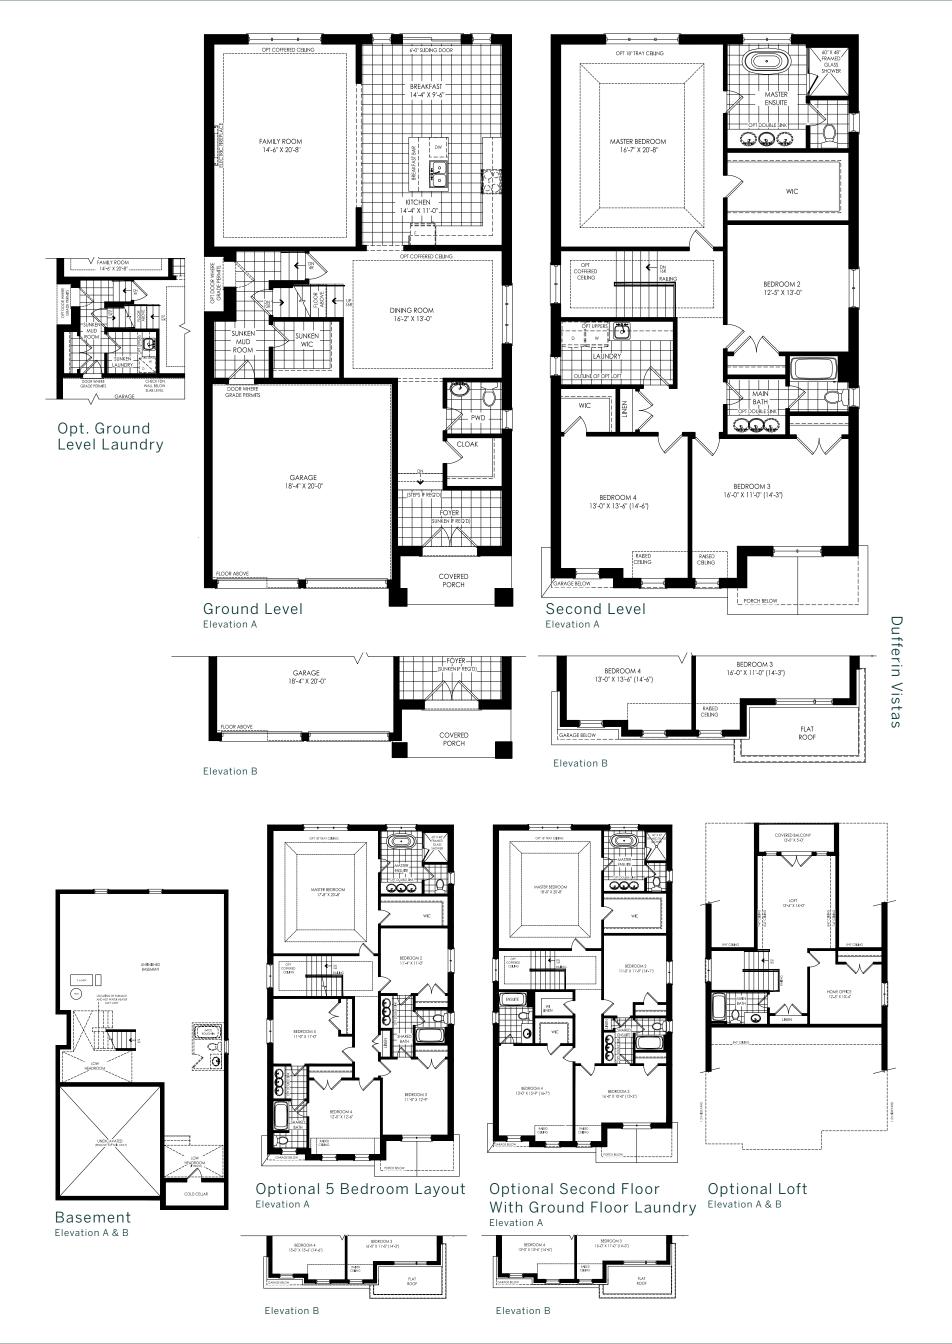

provided may vary due to grade. Windows vary as per elevation. Actual useable floor space may vary from the stated floor area. E.&O.E.



## 40-02

Elevation A | 3,011 sq.ft • Elevation B | 3,011 sq.ft.





All dimensions are approximate. Information subject to change without notice. The square footage is calculated from the outside dimension of the building on the first and second floor and includes the finished area of the basement if applicable. Garages, attics and unfinished area in the basement are not included in calculations. Basement columns, hot water heater and furnace will be placed based on builder's requirements. Number of steps and railings provided may vary due to grade. Windows vary as per elevation. Actual useable floor space may vary from the stated floor area. E.&O.E.







All dimensions are approximate. Information subject to change without notice. The square footage is calculated from the outside dimension of the building on the first and second floor and includes the finished area of the basement if applicable. Garages, attics and unfinished area in the basement are not included in calculations. Basement columns, hot water heater and furnace will be placed based on builder's requirements. Number of steps and railings provided may vary due to grade. Windows vary as per elevation. Actual useable floor space may vary from the stated floor area. E.&O.E.



Dufferin Vistas