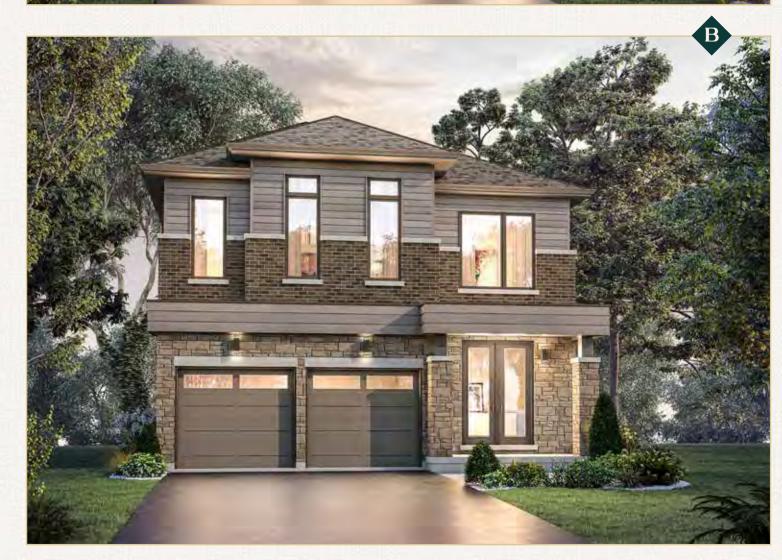

## 40-02

Elevation A | 3,011 sq.ft • Elevation B | 3,011 sq.ft.

All dimensions are approximate. Information subject to change without notice. The square footage is calculated from the outside dimension of the building on the first and second floor and includes the finished area of the basement if applicable. Garages, attics and unfinished area in the basement are not included in calculations. Basement columns, hot water heater and furnace will be placed based on builder's requirements. Number of steps and railings provided may vary due to grade. Windows vary as per elevation. Actual useable floor space may vary from the stated floor area. E.&O.E.