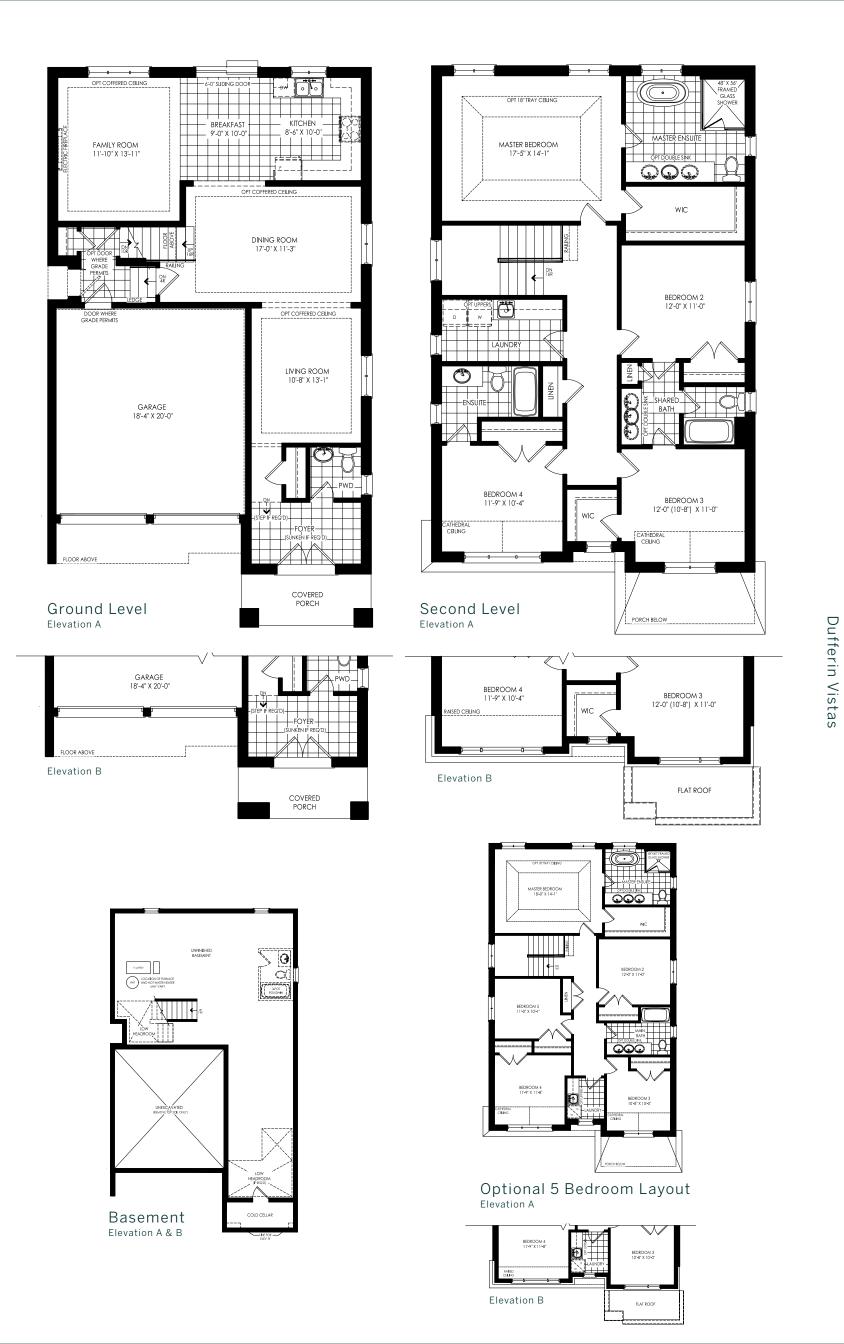

**40-01** Elevation A | 2,524 sq.ft • Elevation B | 2,510 sq.ft.





All dimensions are approximate. Information subject to change without notice. The square footage is calculated from the outside dimension of the building on the first and second floor and includes the finished area of the basement if applicable. Garages, attics and unfinished area in the basement are not included in calculations. Basement columns, hot water heater and furnace will be placed based on builder's requirements. Number of steps and railings provided may vary due to grade. Windows vary as per elevation. Actual useable floor space may vary from the stated floor area. E.&O.E.



## 40-02

Elevation A | 3,011 sq.ft • Elevation B | 3,011 sq.ft.





All dimensions are approximate. Information subject to change without notice. The square footage is calculated from the outside dimension of the building on the first and second floor and includes the finished area of the basement if applicable. Garages, attics and unfinished area in the basement are not included in calculations. Basement columns, hot water heater and furnace will be placed based on builder's requirements. Number of steps and railings provided may vary due to grade. Windows vary as per elevation. Actual useable floor space may vary from the stated floor area. E.&O.E.







All dimensions are approximate. Information subject to change without notice. The square footage is calculated from the outside di