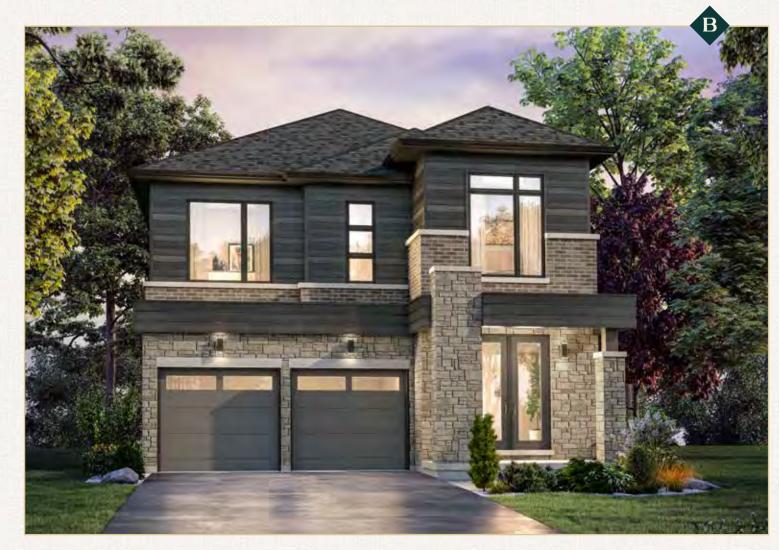

## 40-02

Elevation A | 3,011 sq.ft • Elevation B | 3,011 sq.ft.

All dimensions are approximate. Information subject to change without notice. The square footage is calculated from the outside dimension of the building on the first and second floor and includes the finished area of the basement if applicable. Garages, attics and unfinished area in the basement are not included in calculations. Basement columns, hot water heater and furnace will be placed based on builder's requirements. Number of steps and railings provided may vary due to grade. Windows vary as per elevation. Actual useable floor space may vary from the stated floor area. E.&O.E.