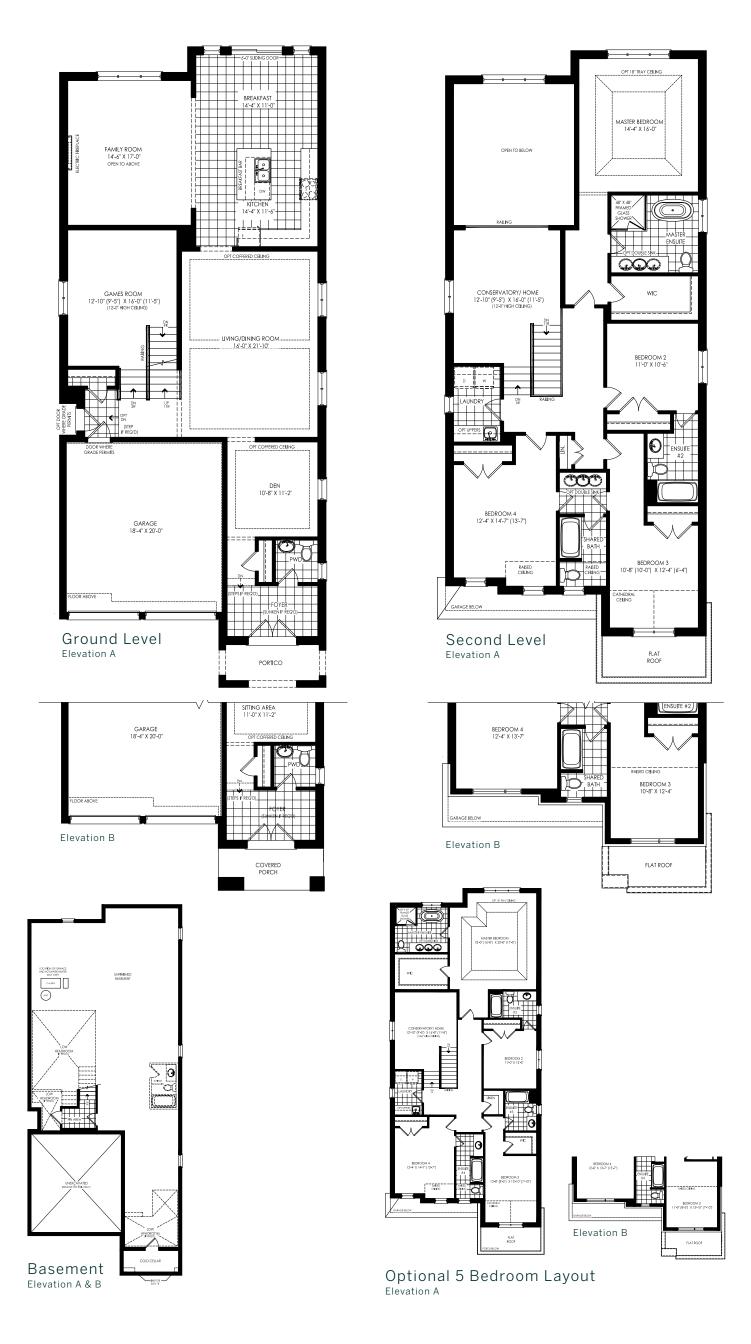

## 40-02

Elevation A | 3,011 sq.ft • Elevation B | 3,011 sq.ft.

All dimensions are approximate. Information subject to change without notice. The square footage is calculated from the outside dimension of the building on the first and second floor and includes the finished area of the basement if applicable. Garages, attics and unfinished area in the basement are not included in calculations. Basement columns, hot water heater and furnace will be placed based on builder's requirements. Number of steps and railings provided may vary due to grade. Windows vary as per elevation. Actual useable floor space may vary from the stated floor area. E.&O.E.

All dimensions are approximate. Information subject to change without notice. The square footage is calculated from the outside dimension of the building on the first and second floor and includes the finished area of the basement if applicable. Garages, attics and unfinished area in the basement are not included in calculations. Basement columns, hot water heater and furnace will be placed based on builder's requirements. Number of steps and railings provided may vary due to grade. Windows vary as per elevation. Actual useable floor space may vary from the stated floor area. E.&O.E.

Dufferin Vistas