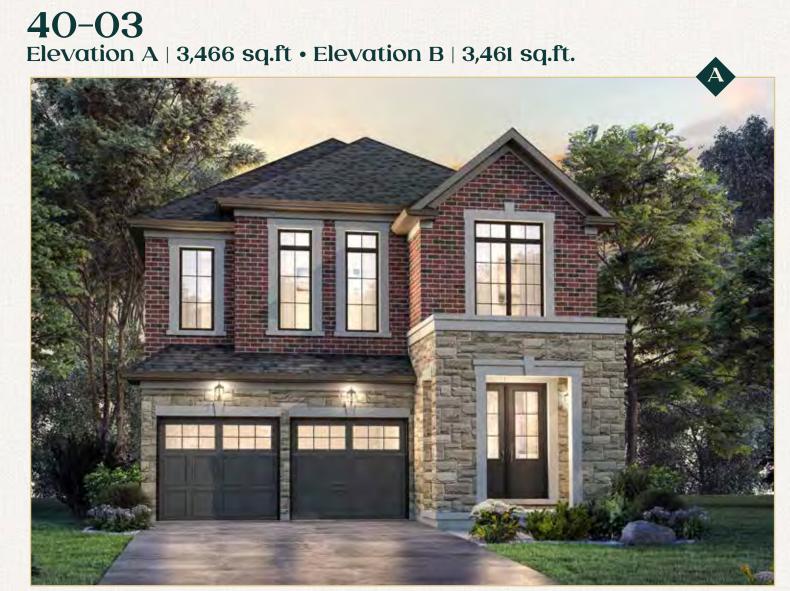

All dimensions are approximate. Information subject to change without notice. The square footage is calculated from the outside dimension of the building on the first and second floor and includes the finished area of the basement if applicable. Garages, attics and unfinished area in the basement are not included in calculations. Basement columns, hot water heater and furnace will be placed based on builder's requirements. Number of steps and railings provided may vary due to grade. Windows vary as per elevation. Actual useable floor space may vary from the stated floor area. E.&O.E.