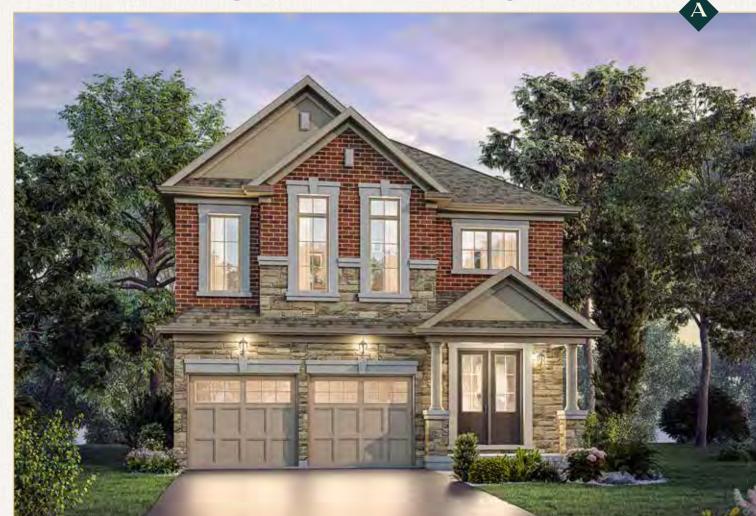

## 40-02

Elevation A | 3,011 sq.ft • Elevation B | 3,011 sq.ft.

All dimensions are approximate. Information subject to change without notice. The square footage is calculated from the outside dimension of the building on the first and second floor and includes the finished area of the basement if applicable. Garages, attics and unfinished area in the basement are not included in calculations. Basement columns, hot water heater and furnace will be placed based on builder's requirements. Number of steps and railings provided may vary due to grade. Windows vary as per elevation. Actual useable floor space may vary from the stated floor area. E.&O.E.