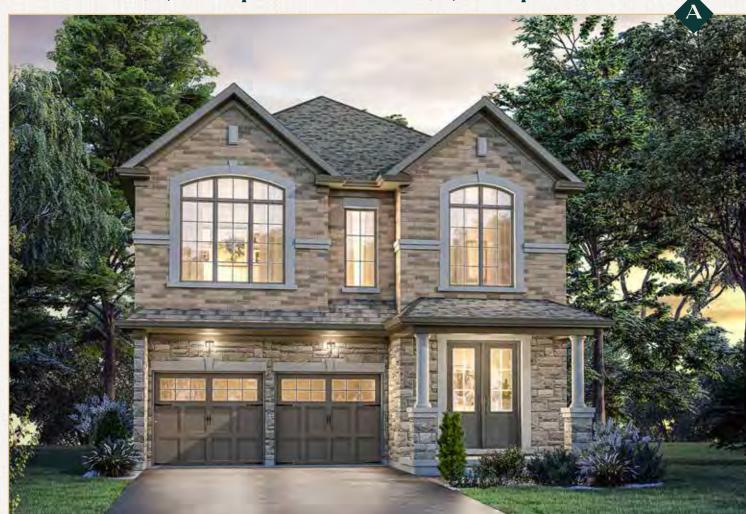

**40-01** Elevation A | 2,524 sq.ft • Elevation B | 2,510 sq.ft.

All dimensions are approximate. Information subject to change without notice. The square footage is calculated from the outside dimension of the building on the first and second floor and includes the finished area of the basement if applicable. Garages, attics and unfinished area in the basement are not included in calculations. Basement columns, hot water heater and furnace will be placed based on builder's requirements. Number of steps and railings provided may vary due to grade. Windows vary as per elevation. Actual useable floor space may vary from the stated floor area. E.&O.E.