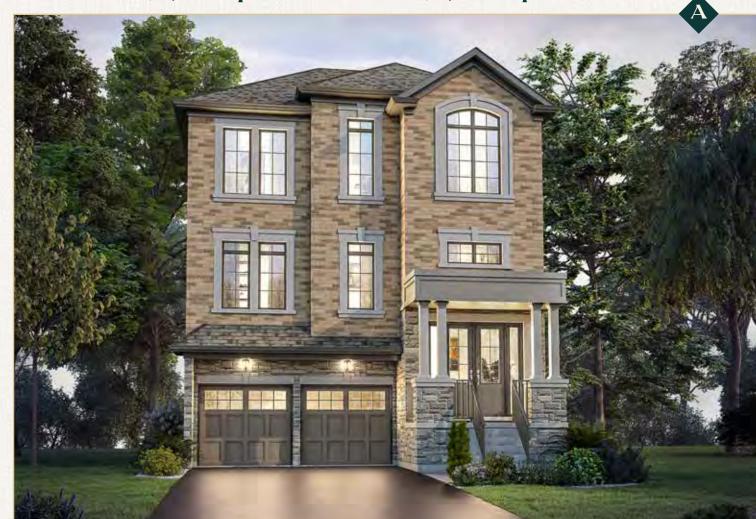

**40-04** Elevation A | 3,619 sq.ft • Elevation B | 3,613 sq.ft.

All dimensions are approximate. Information subject to change without notice. The square footage is calculated from the outside dimension of the building on the first and second floor and includes the finished area of the basement if applicable. Garages, attics and unfinished area in the basement are not included in calculations. Basement columns, hot water heater and furnace will be placed based on builder's requirements. Number of steps and railings provided may vary due to grade. Windows vary as per elevation. Actual useable floor space may vary from the stated floor area. E.&O.E.