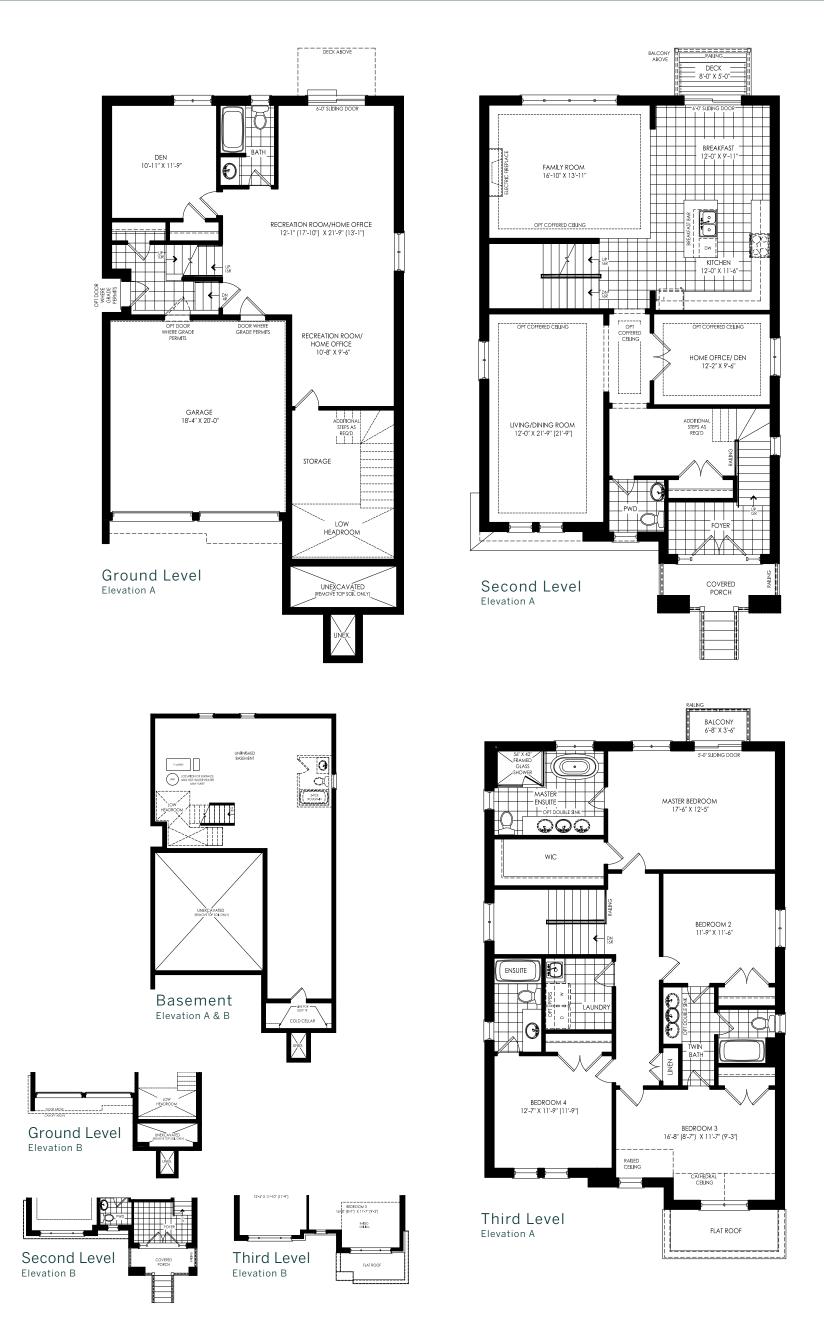

**40-04** Elevation A | 3,619 sq.ft • Elevation B | 3,613 sq.ft.

All dimensions are approximate. Information subject to change without notice. The square footage is calculated from the outside dimension of the building on the first and second floor and includes the finished area of the basement if applicable. Garages, attics and unfinished area in the basement are not included in calculations. Basement columns, hot water heater and furnace will be placed based on builder's requirements. Number of steps and railings provided may vary due to grade. Windows vary as per elevation. Actual useable floor space may vary from the stated floor area. E.&O.E.