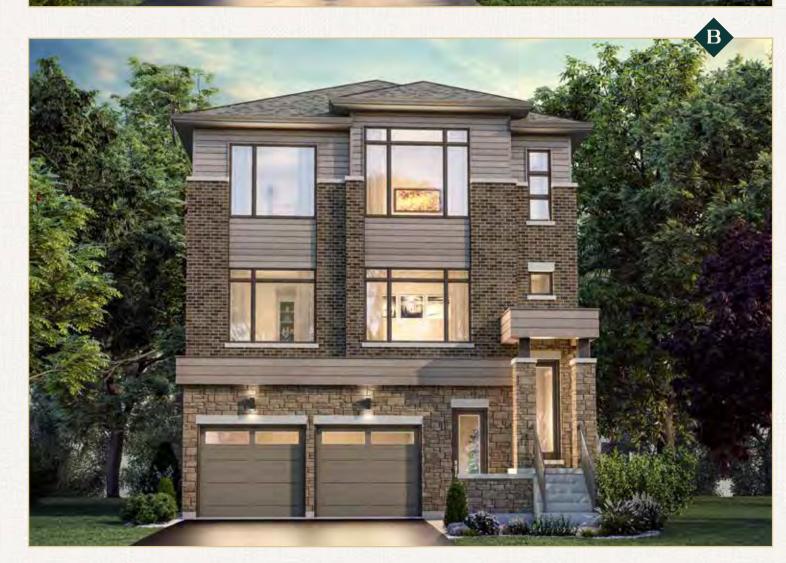

**40-04** Elevation A | 3,619 sq.ft • Elevation B | 3,613 sq.ft.

All dimensions are approximate. Information subject to change without notice. The square footage is calculated from the outside dimension of the building on the first and second floor and includes the finished area of the basement if applicable. Garages, attics and unfinished area in the basement are not included in calculations. Basement columns, hot water heater and furnace will be placed based on builder's requirements. Number of steps and railings provided may vary due to grade. Windows vary as per elevation. Actual useable floor space may vary from the stated floor area. E.&O.E.