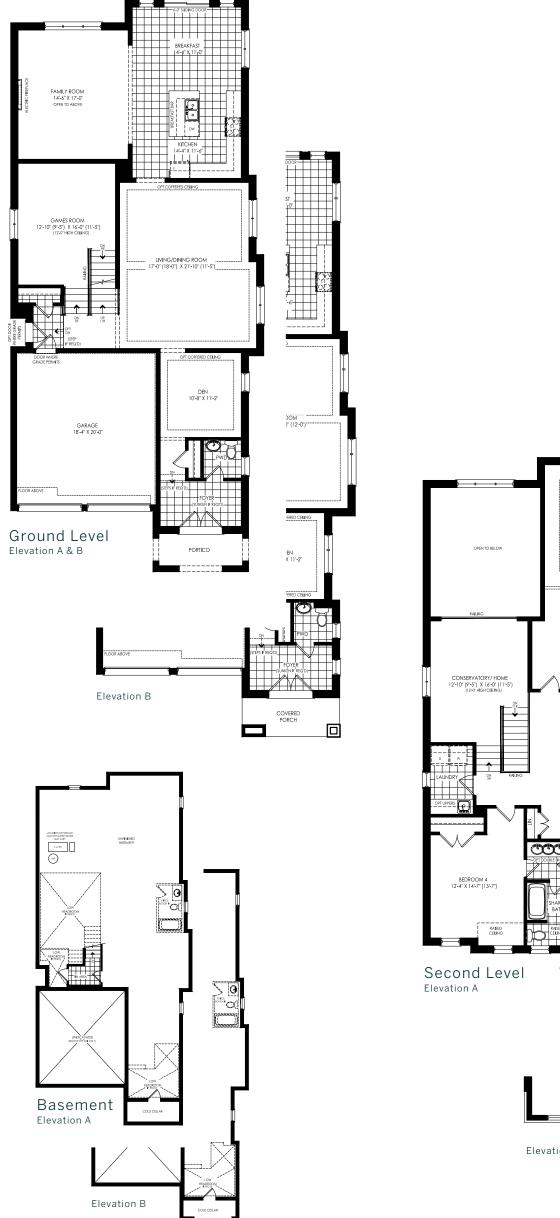

**40-04** Elevation A | 3,619 sq.ft • Elevation B | 3,613 sq.ft.

All dimensions are approximate. Information subject to change without notice. The square footage is calculated from the outside dimension of the building on the first and second floor and includes the finished area of the basement if applicable. Garages, attics and unfinished area in the basement are not included in calculations. Basement columns, hot water heater and furnace will be placed based on builder's requirements. Number of steps and railings provided may vary due to grade. Windows vary as per elevation. Actual useable floor space may vary from the stated floor area. E.&O.E.