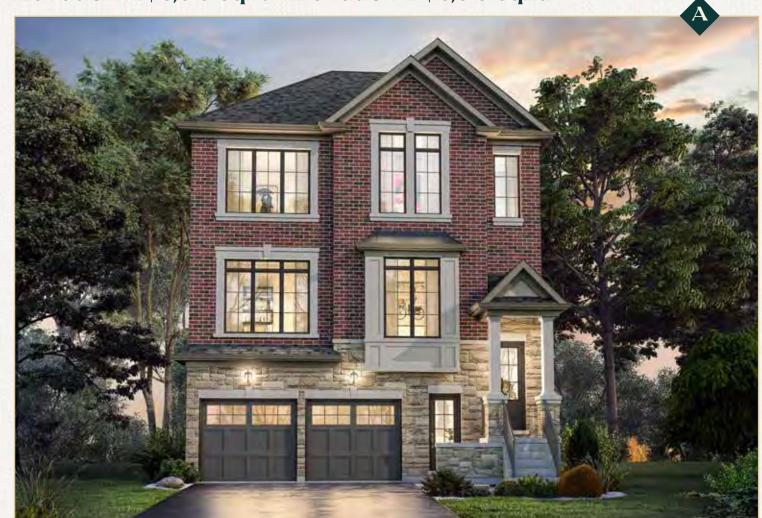

**40-04** Elevation A | 3,619 sq.ft • Elevation B | 3,613 sq.ft.

All dimensions are approximate. Information subject to change without notice. The square footage is calculated from the outside dimension of the building on the first and second floor and includes the finished area of the basement if applicable. Garages, attics and unfinished area in the basement are not included in calculations. Basement columns, hot water heater and furnace will be placed based on builder's requirements. Number of steps and railings provided may vary due to grade. Windows vary as per elevation. Actual useable floor space may vary from the stated floor area. E.&O.E.