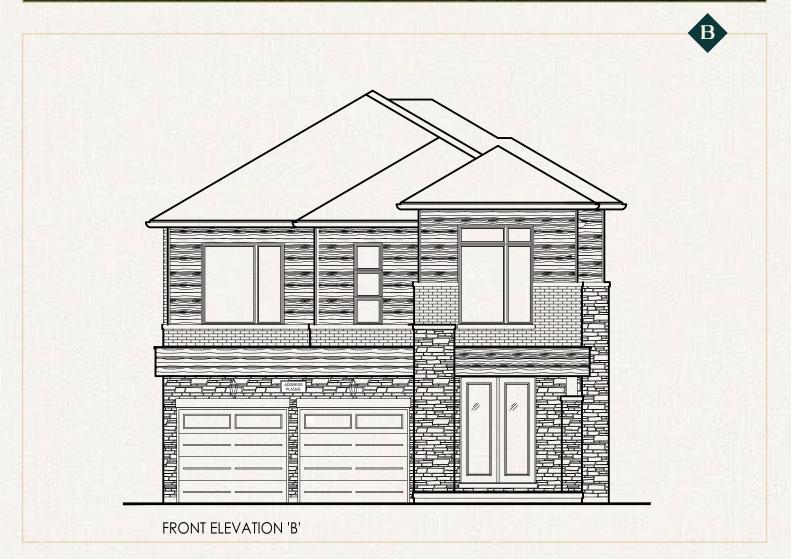

**40-04** Elevation A | 3,619 sq.ft • Elevation B | 3,613 sq.ft.

All dimensions are approximate. Information subject to change without notice. The square footage is calculated from the outside dimension of the building on the first and second floor and includes the finished area of the basement if applicable. Garages, attics and unfinished area in the basement are not included in calculations. Basement columns, hot water heater and furnace will be placed based on builder's requirements. Number of steps and railings provided may vary due to grade. Windows vary as per elevation. Actual useable floor space may vary from the stated floor area. E.&O.E.