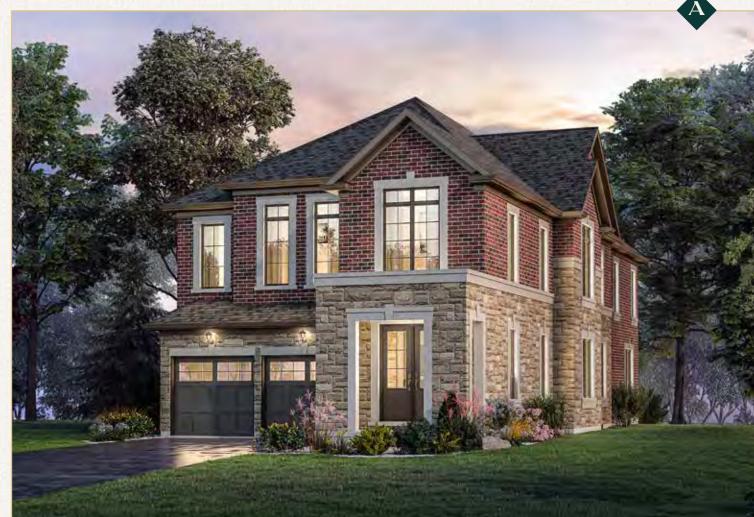

**40-04** Elevation A | 3,619 sq.ft • Elevation B | 3,613 sq.ft.

All dimensions are approximate. Information subject to change without notice. The square footage is calculated from the outside dimension of the building on the first and second floor and includes the finished area of the basement if applicable. Garages, attics and unfinished area in the basement are not included in calculations. Basement columns, hot water heater and furnace will be placed based on builder's requirements. Number of steps and railings provided may vary due to grade. Windows vary as per elevation. Actual useable floor space may vary from the stated floor area. E.&O.E.