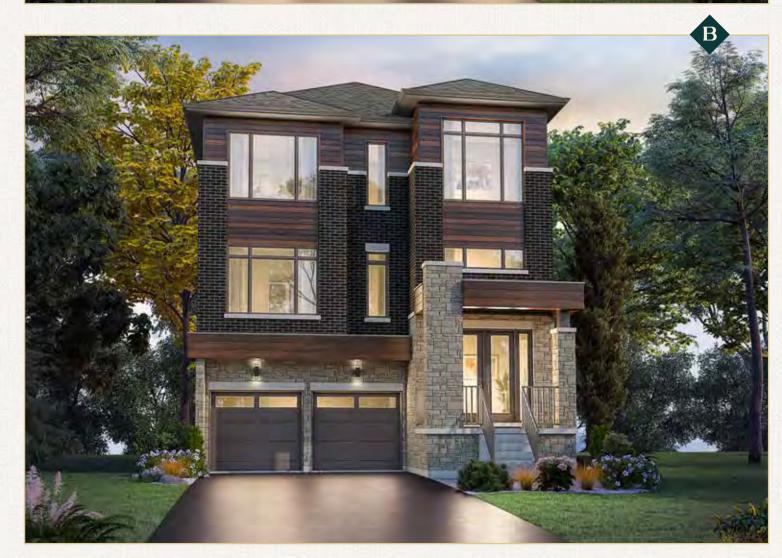

**40-04** Elevation A | 3,619 sq.ft • Elevation B | 3,613 sq.ft.

All dimensions are approximate. Information subject to change without notice. The square footage is calculated from the outside dimension of the building on the first and second floor and includes the finished area of the basement if applicable. Garages, attics and unfinished area in the basement are not included in calculations. Basement columns, hot water heater and furnace will be placed based on builder's requirements. Number of steps and railings provided may vary due to grade. Windows vary as per elevation. Actual useable floor space may vary from the stated floor area. E.&O.E.