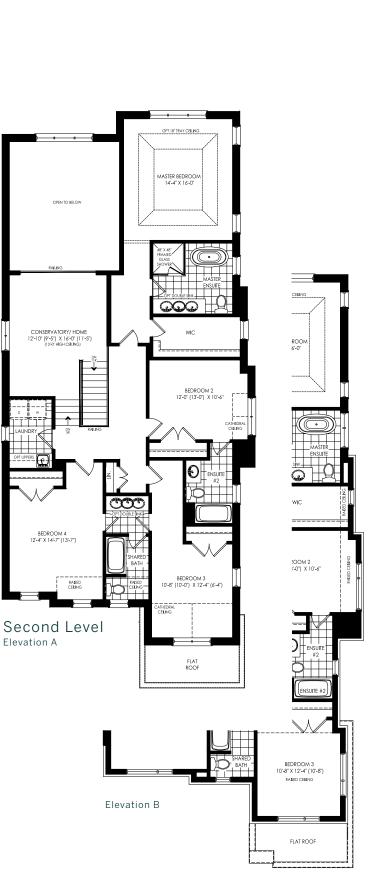

**40-04** Elevation A | 3,619 sq.ft • Elevation B | 3,613 sq.ft.

All dimensions are approximate. Information subject to change without notice. The square footage is calculated from the outside dimension of the building on the first and second floor and includes the finished area of the basement if applicable. Garages, attics and unfinished area in the basement are not included in calculations. Basement columns, hot water heater and furnace will be placed based on builder's requirements. Number of steps and railings provided may vary due to grade. Windows vary as per elevation. Actual useable floor space may vary from the stated floor area. E.&O.E.