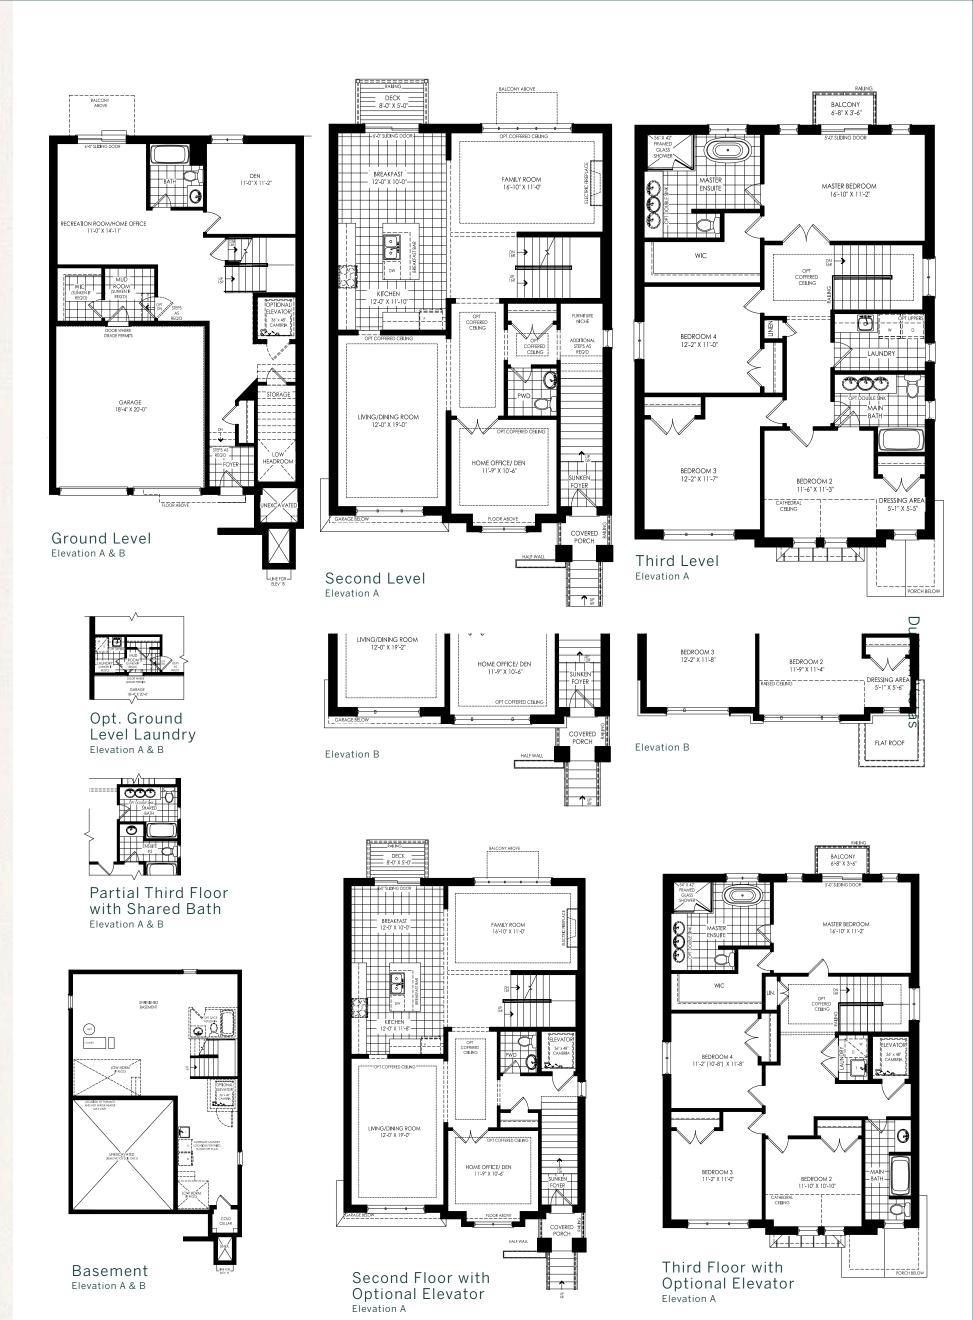

**40-04** Elevation A | 3,619 sq.ft • Elevation B | 3,613 sq.ft.

All dimensions are approximate. Information subject to change without notice. The square footage is calculated from the outside dimension of the building on the first and second floor and includes the finished area of the basement if applicable. Garages, attics and unfinished area in the basement are not included in calculations. Basement columns, hot water heater and furnace will be placed based on builder's requirements. Number of steps and railings provided may vary due to grade. Windows vary as per elevation. Actual useable floor space may vary from the stated floor area. E.&O.E.