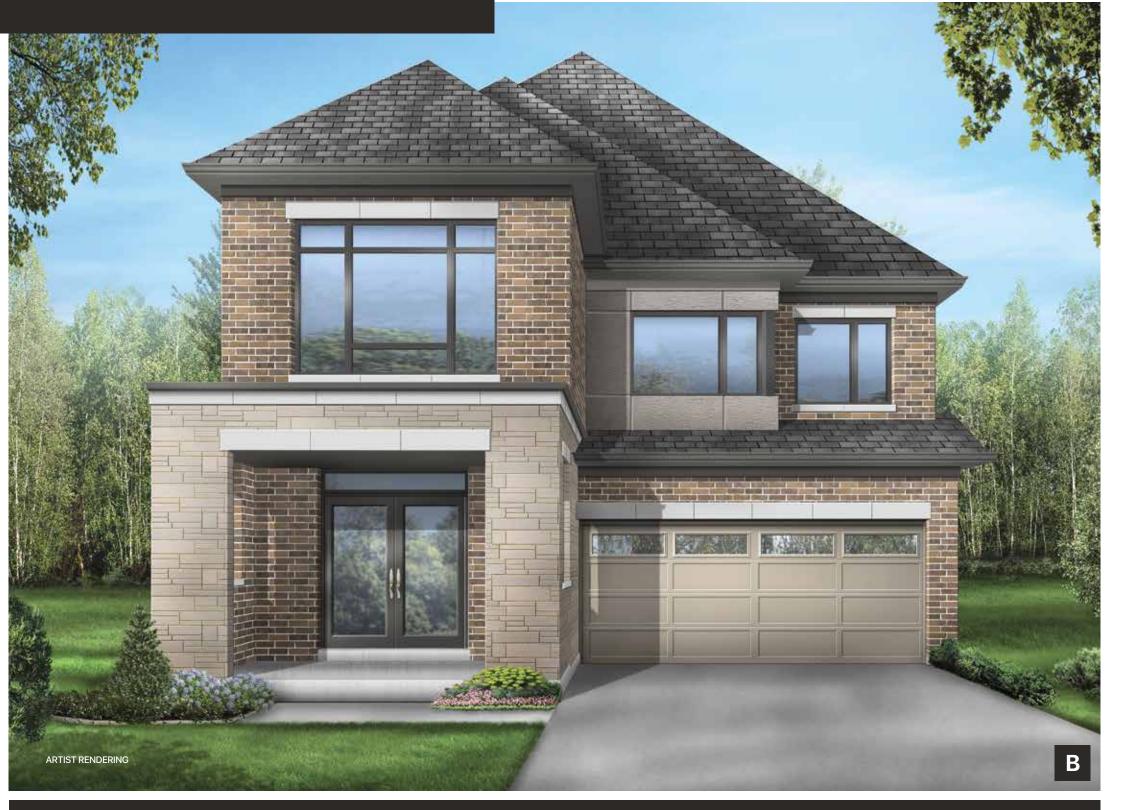

## ASHFIELD еlev.а 2180 sq.ft. еlev.в 2186 sq.ft.

ELEV.'B'

\_\_\_\_

\_\_\_\_\_\_\_\_\_ (NO. OF STEPS May Vary)

> The floorplans and elevations shown, dimensions, specifications and architectural detailing are pre-construction plans and may be revised or improved as necessitated by architectural controls and the construction process. All dimensions are approximate. Actual usable floor space may vary from the stated area. House may be reversed and purchaser agrees to accept same. Specifications subject to change without notice. Steps may vary at any exterior entrance. Illustrations are Artist's concept. Exterior railings on plans only as required by grade. E. & O.E. MK36-2. 06/21.