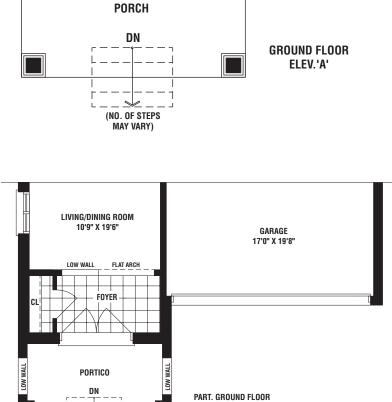

## ASHFIELD еlev.а 2180 sq.ft. еlev.в 2186 sq.ft.

ELEV.'B'

\_\_\_\_

\_\_\_\_\_\_\_\_\_ (NO. OF STEPS May Vary)

> The floorplans and elevations shown, dimensions, specifications and architectural detailing are pre-construction plans and may be revised or improved as necessitated by architectural controls and the construction process. All dimensions are approximate. Actual usable floor space may vary from the stated area. House may be reversed and purchaser agrees to accept same. Specifications subject to change without notice. Steps may vary at any exterior entrance. Illustrations are Artist's concept. Exterior railings on plans only as required by grade. E. & O.E. MK36-2. 06/21.