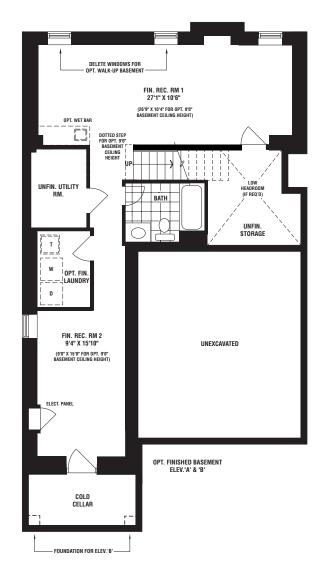

## ASHFIELD еlev.а 2180 sq.ft. еlev.в 2186 sq.ft.

ELEV.'B'

\_\_\_\_

\_\_\_\_\_\_\_\_\_ (NO. OF STEPS May Vary)

> The floorplans and elevations shown, dimensions, specifications and architectural detailing are pre-construction plans and may be revised or improved as necessitated by architectural controls and the construction process. All dimensions are approximate. Actual usable floor space may vary from the stated area. House may be reversed and purchaser agrees to accept same. Specifications subject to change without notice. Steps may vary at any exterior entrance. Illustrations are Artist's concept. Exterior railings on plans only as required by grade. E. & O.E. MK36-2. 06/21.