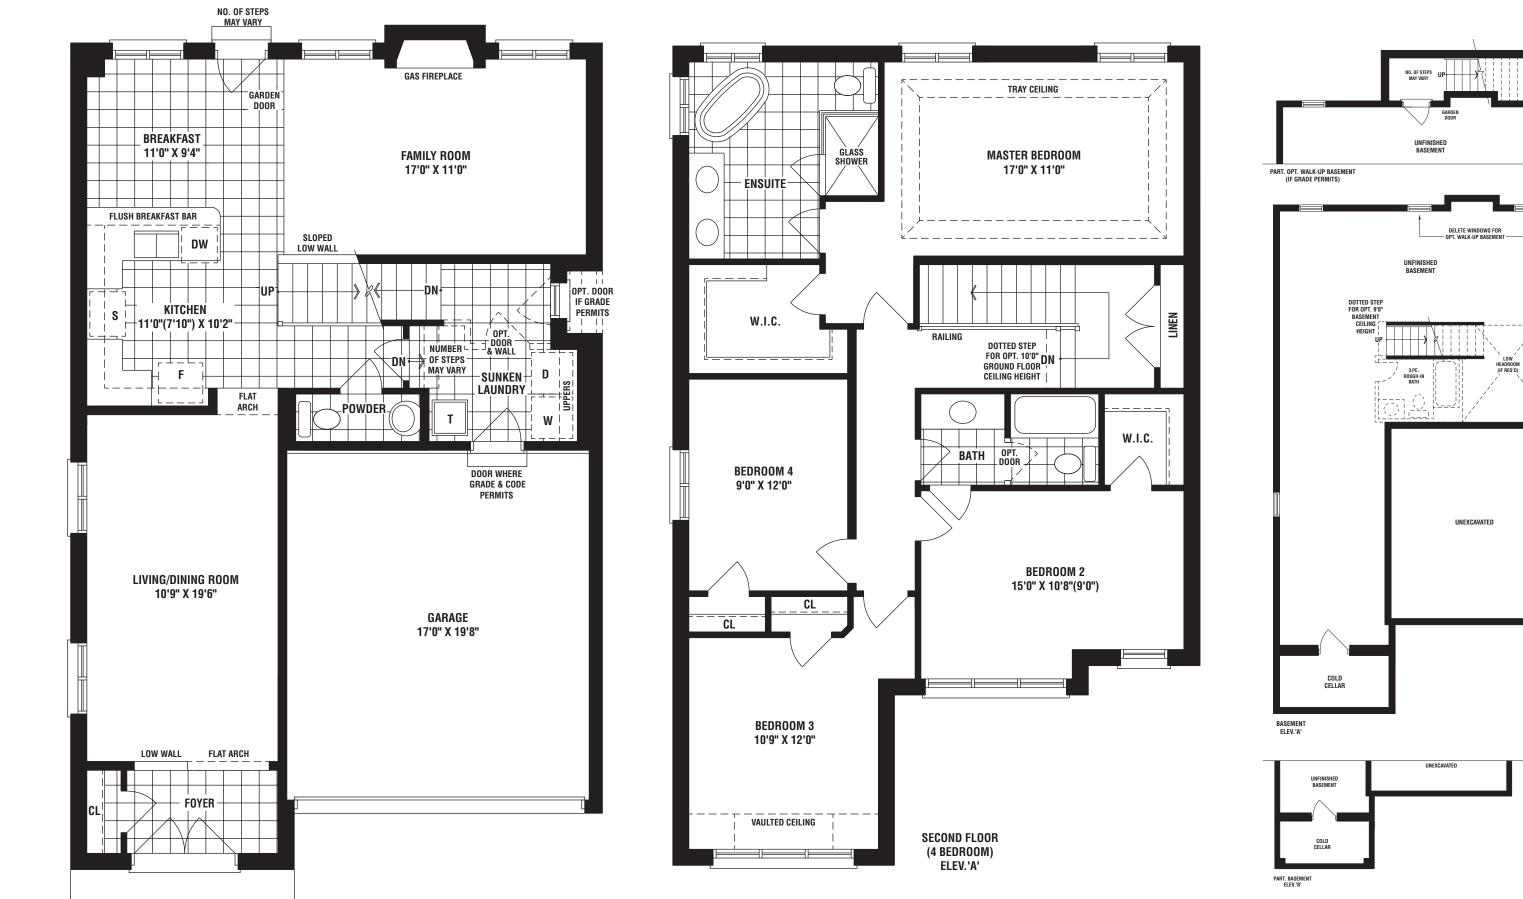

## ASHFIELD еlev.а 2180 sq.ft. еlev.в 2186 sq.ft.

ELEV.'B'

\_\_\_\_

\_\_\_\_\_\_\_\_\_ (NO. OF STEPS May Vary)

> The floorplans and elevations shown, dimensions, specifications and architectural detailing are pre-construction plans and may be revised or improved as necessitated by architectural controls and the construction process. All dimensions are approximate. Actual usable floor space may vary from the stated area. House may be reversed and purchaser agrees to accept same. Specifications subject to change without notice. Steps may vary at any exterior entrance. Illustrations are Artist's concept. Exterior railings on plans only as required by grade. E. & O.E. MK36-2. 06/21.