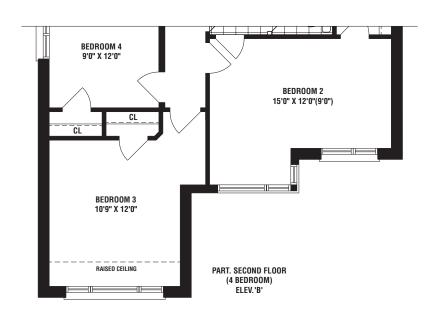

## ASHFIELD еlev.а 2180 sq.ft. еlev.в 2186 sq.ft.

ELEV.'B'

\_\_\_\_

\_\_\_\_\_\_\_\_\_ (NO. OF STEPS May Vary)

> The floorplans and elevations shown, dimensions, specifications and architectural detailing are pre-construction plans and may be revised or improved as necessitated by architectural controls and the construction process. All dimensions are approximate. Actual usable floor space may vary from the stated area. House may be reversed and purchaser agrees to accept same. Specifications subject to change without notice. Steps may vary at any exterior entrance. Illustrations are Artist's concept. Exterior railings on plans only as required by grade. E. & O.E. MK36-2. 06/21.