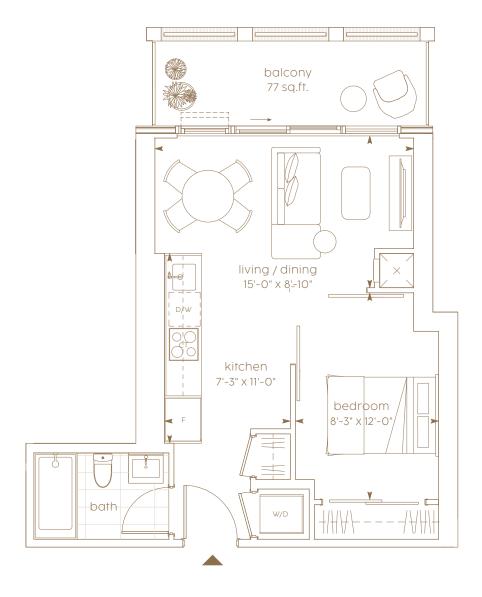

# **B-02**

1 bedroom
interior living area | 453 sf
outdoor living area | 77 sf
total living area | 530 sf