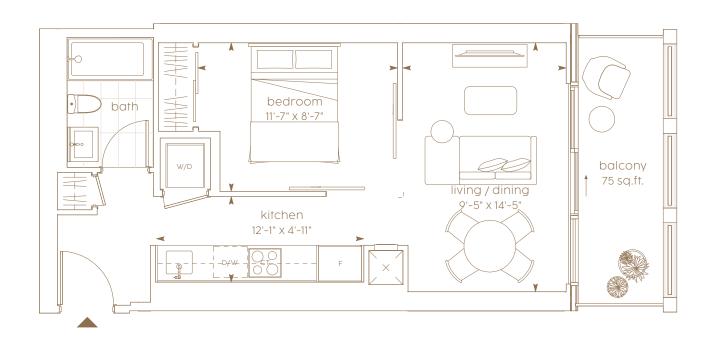

## B - 08

1 bedroom interior living area | 489 sf outdoor living area | 75 sf **total living area** | **564 sf** 

levels 10-12 & 15-23

# balcony 25 sq.ft. living / dining 14'-8" × 9'-6" kitchen 5'-0" x 12'-1" bedroom 11'-6" x 8'-8" Y 1/4/4/-W/D bath