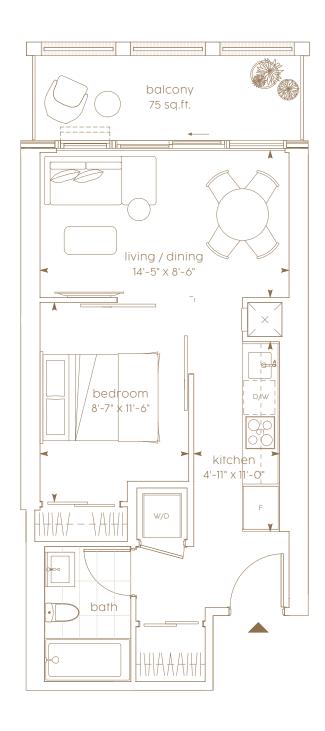

# **B-07**

1 bedroom interior living area | 476 sf outdoor living area | 75 sf

total living area | 551 sf