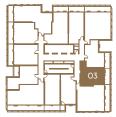

# **G-03**

2 bedroom
interior living area | 716 sf
outdoor living area | 176 sf
total living area | 892 sf

levels 10-12 & 15-23

\*Prices, sizes and specifications subject to change without notice. E.&-O.E. The dimensions shown of this plan are approximate and subject to normal construction variances. Actual useable floor space within the unit may vary from any stated floor areas or dimensions on this plan. Furniture is displayed for illustration purposes only and does not necessarily reflect the electrical, cable or internet outlets. Suites are sold unfurnished. For more information on the method used for calculating the floor area of any unit, reference should be made to Home Construction Regulatory Authority (\*HCRA\*) Directive.