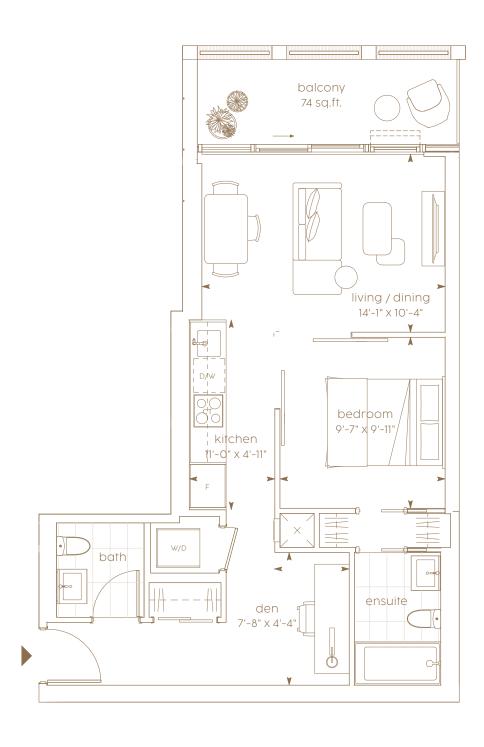

## B - 08

1 bedroom interior living area | 489 sf outdoor living area | 75 sf **total living area** | **564 sf** 

levels 10-12 & 15-23