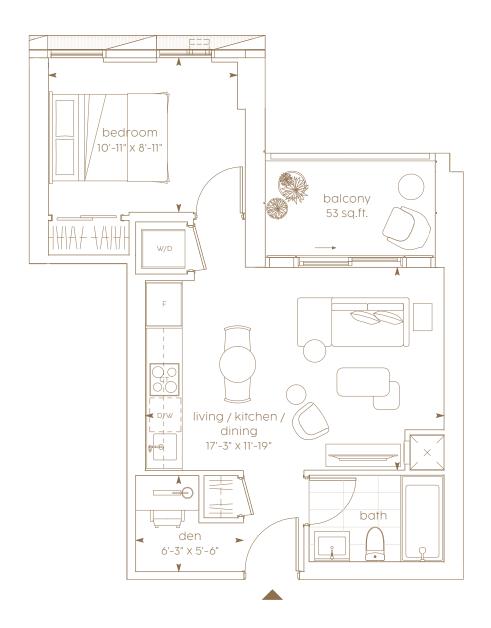

# balcony 25 sq.ft. living / dining 14'-8" × 9'-6" kitchen 5'-0" x 12'-1" bedroom 11'-6" x 8'-8" Y 1/4/4/-W/D bath