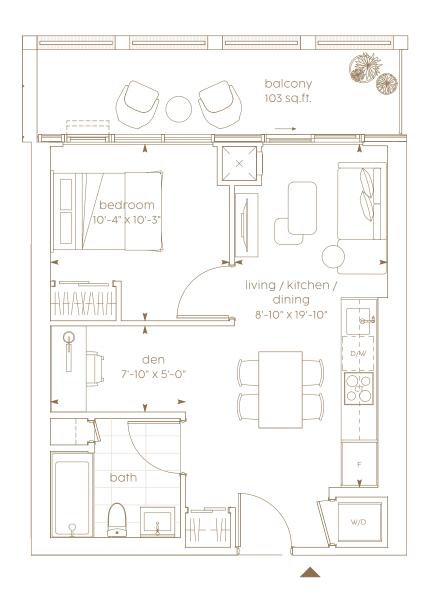

# **C-01**

1 bedroom + den interior living area | 498 sf outdoor living area | 105 sf total living area | 603 sf

# balcony 25 sq.ft. living / dining 14'-8" × 9'-6" kitchen 5'-0" x 12'-1" bedroom 11'-6" x 8'-8" Y 1/4/4/-W/D bath