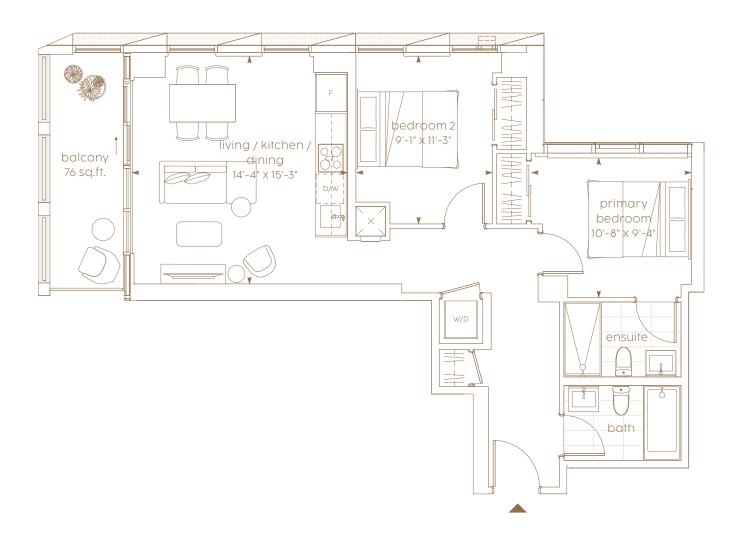

# **D-02**

1 bedroom + den interior living area | 597 sf outdoor living area | 74 sf total living area | 671 sf

levels 9-12 & 15-23