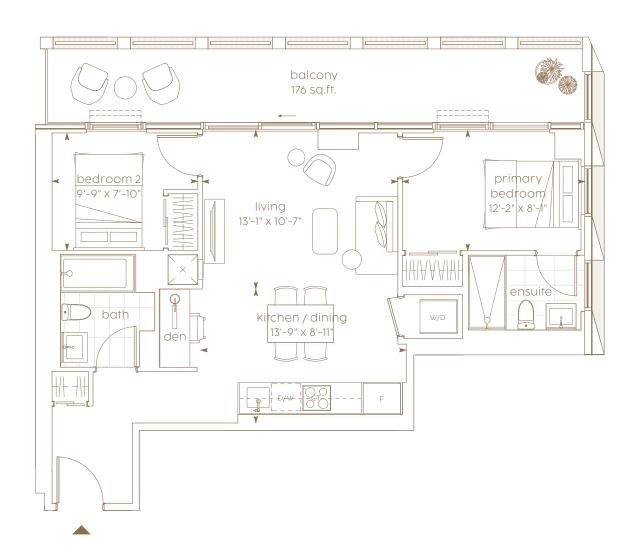

# **G-03**

2 bedroom
interior living area | 716 sf
outdoor living area | 176 sf
total living area | 892 sf

levels 10-12 & 15-23

\*Prices, sizes and specifications subject to change without notice. E.&-O.E. The dimensions shown of this plan are approximate and subject to normal construction variances. Actual useable floor space within the unit may vary from any stated floor areas or dimensions on this plan. Furniture is displayed for illustration purposes only and does not necessarily reflect the electrical, cable or internet outlets. Suites are sold unfurnished. For more information on the method used for calculating the floor area of any unit, reference should be made to Home Construction Regulatory Authority (\*HCRA\*) Directive.