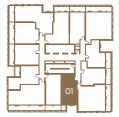

# **B-01**

1 bedroom
interior living area | 445 sf
outdoor living area | 75 sf
total living area | 520 sf