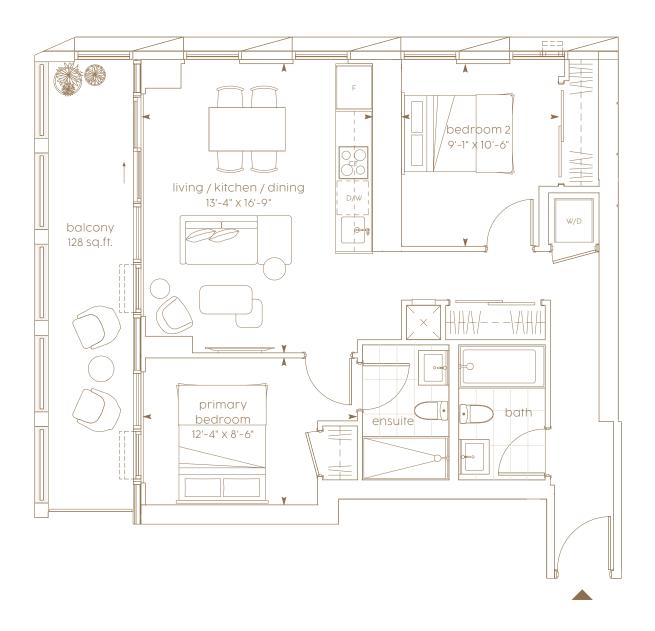

## F-05

2 bedroom interior living area | 747 sf outdoor living area | 128 sf **total living area** | **875 sf** 