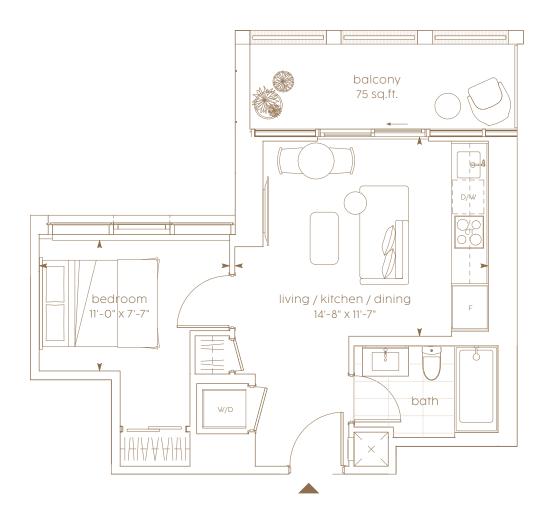

# **B-01**

1 bedroom
interior living area | 445 sf
outdoor living area | 75 sf
total living area | 520 sf