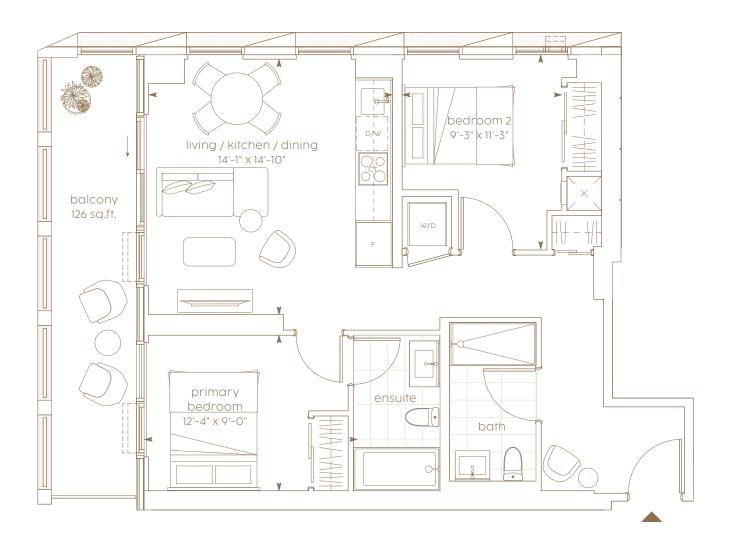

## F-06

2 bedroom
interior living area | 760 sf
outdoor living area | 126 sf
total living area | 886 sf