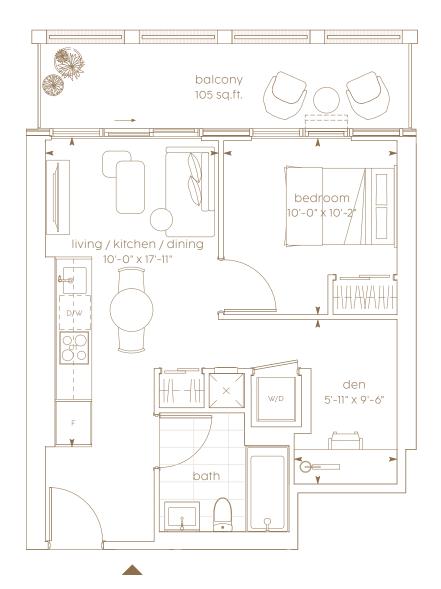

# **C-01**

1 bedroom + den interior living area | 498 sf outdoor living area | 105 sf total living area | 603 sf