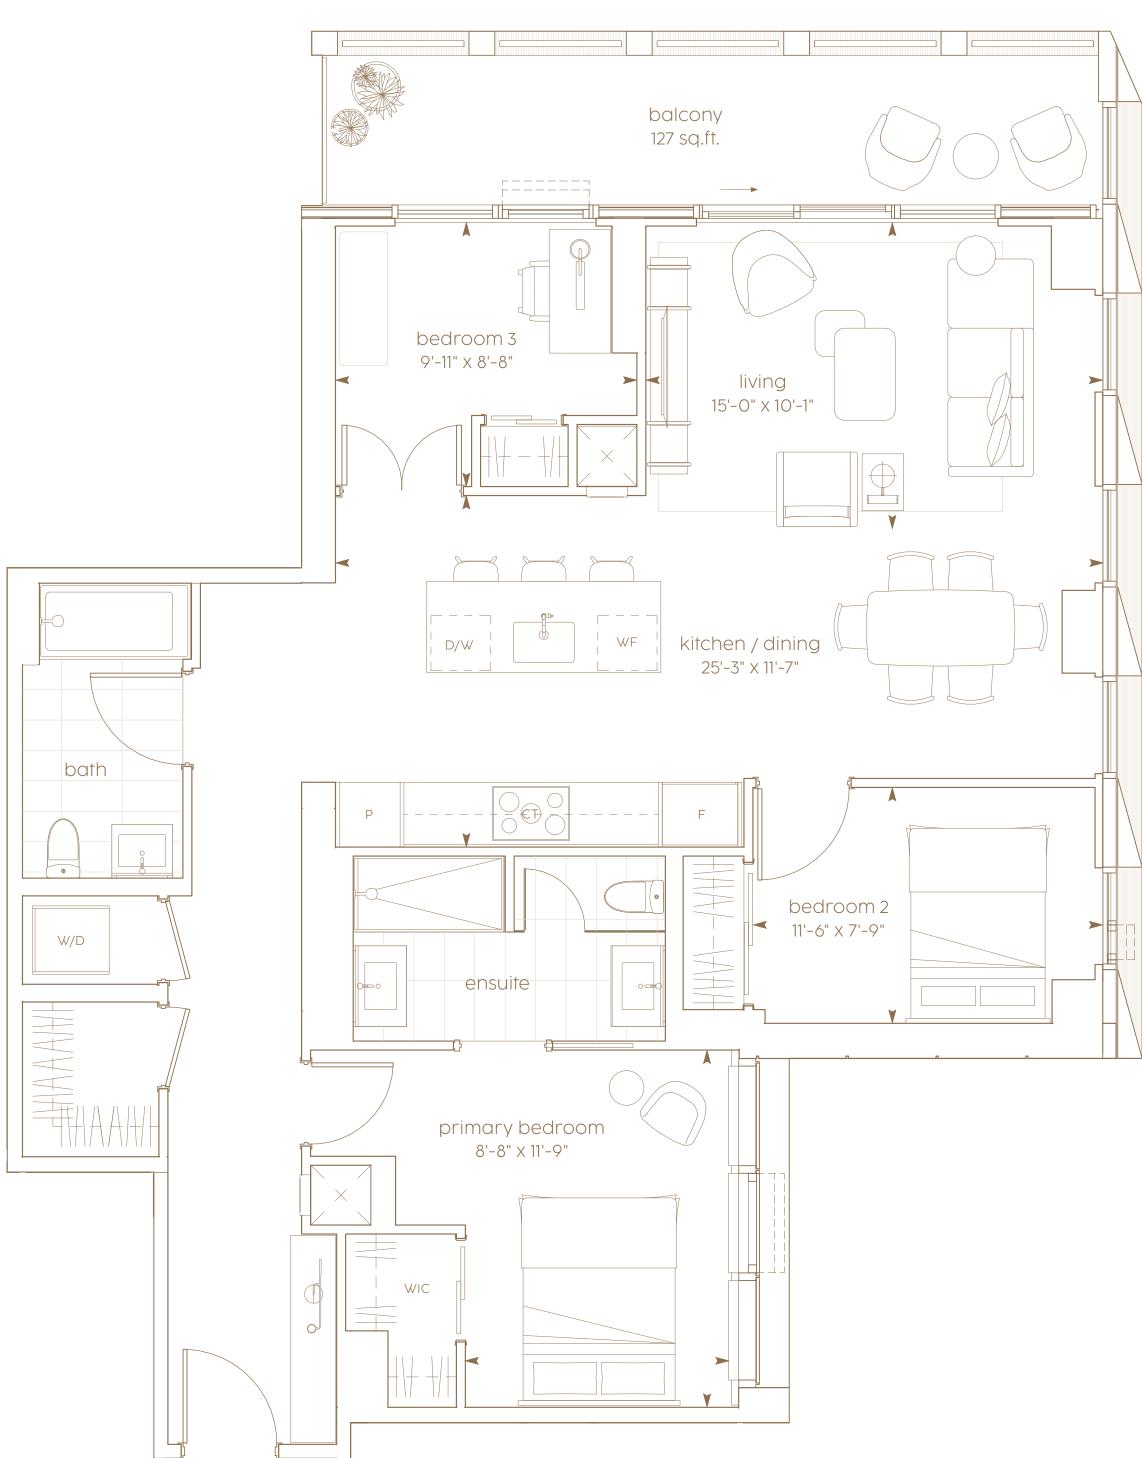

# HURON

2 bedroom + den interior living area | 852 sf outdoor living area | 154 sf total living area | 1,006 sf