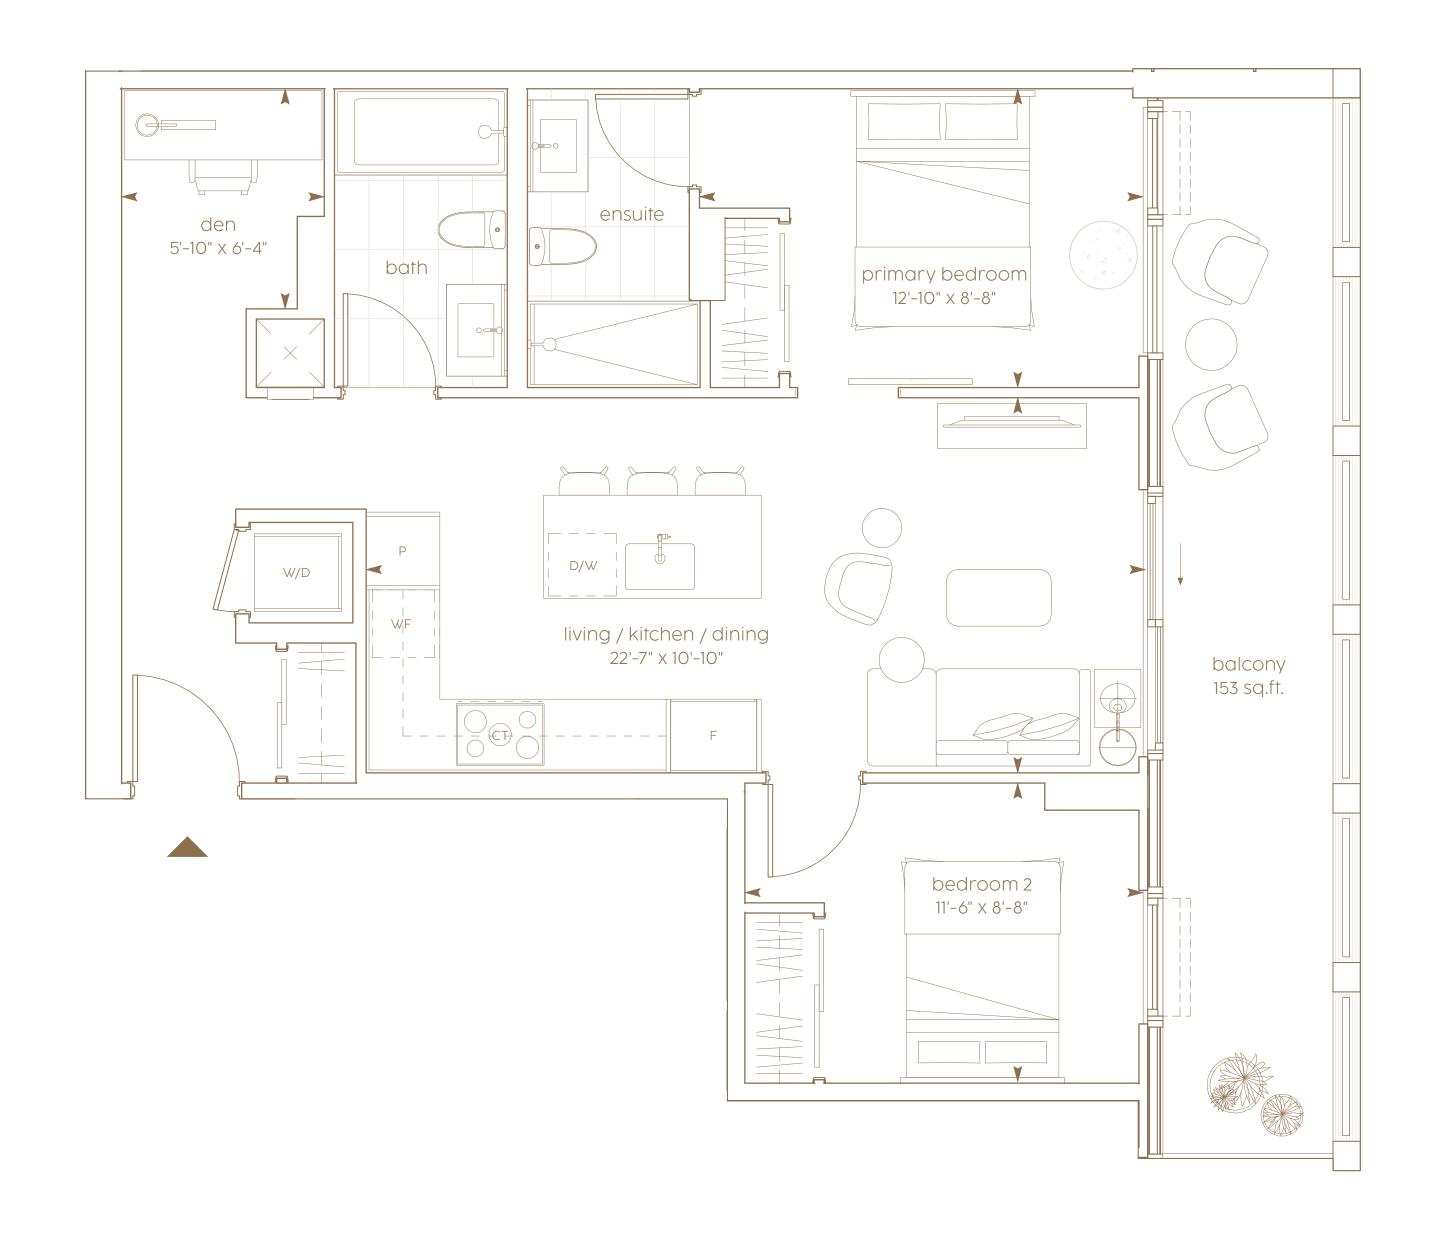

#### BERNARD

2 bedroom + den interior living area | 726 sf outdoor living area | 156 sf total living area | 882 sf

total living area | 1,290 sf