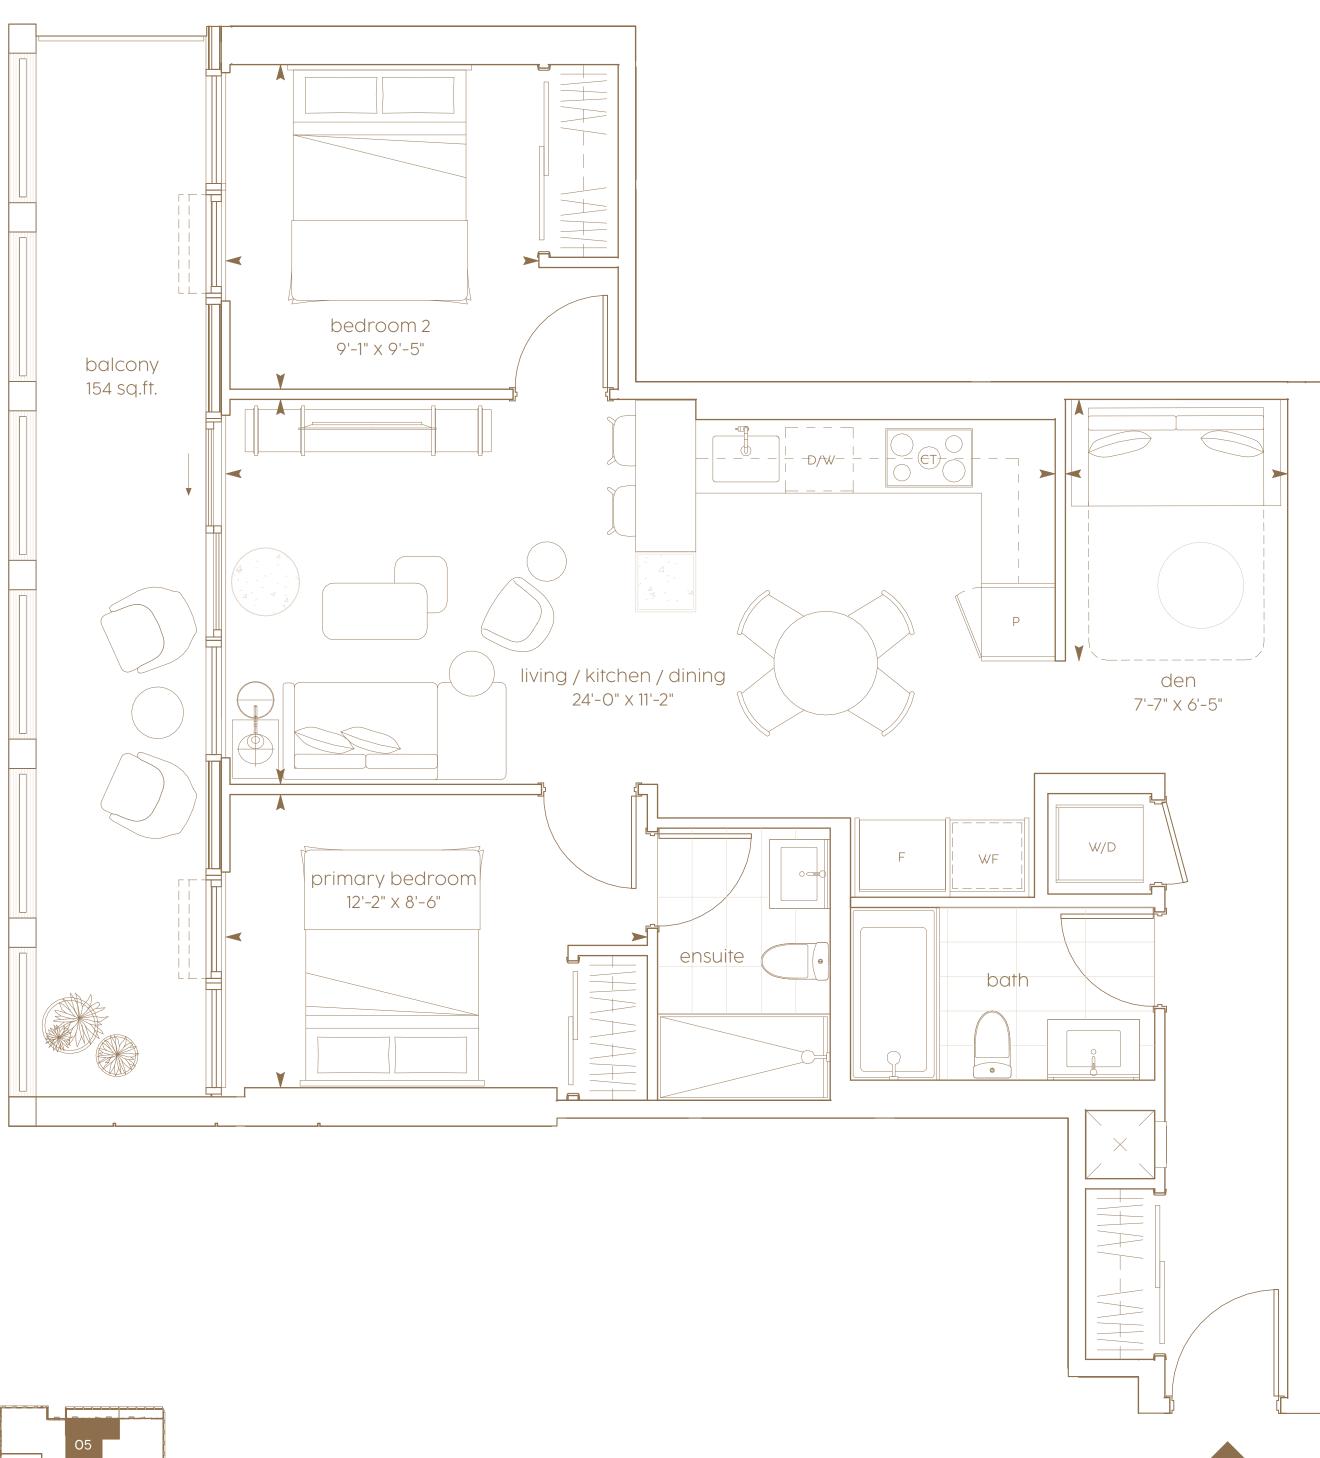

#### BERNARD

2 bedroom + den interior living area | 726 sf outdoor living area | 156 sf total living area | 882 sf

total living area | 1,290 sf