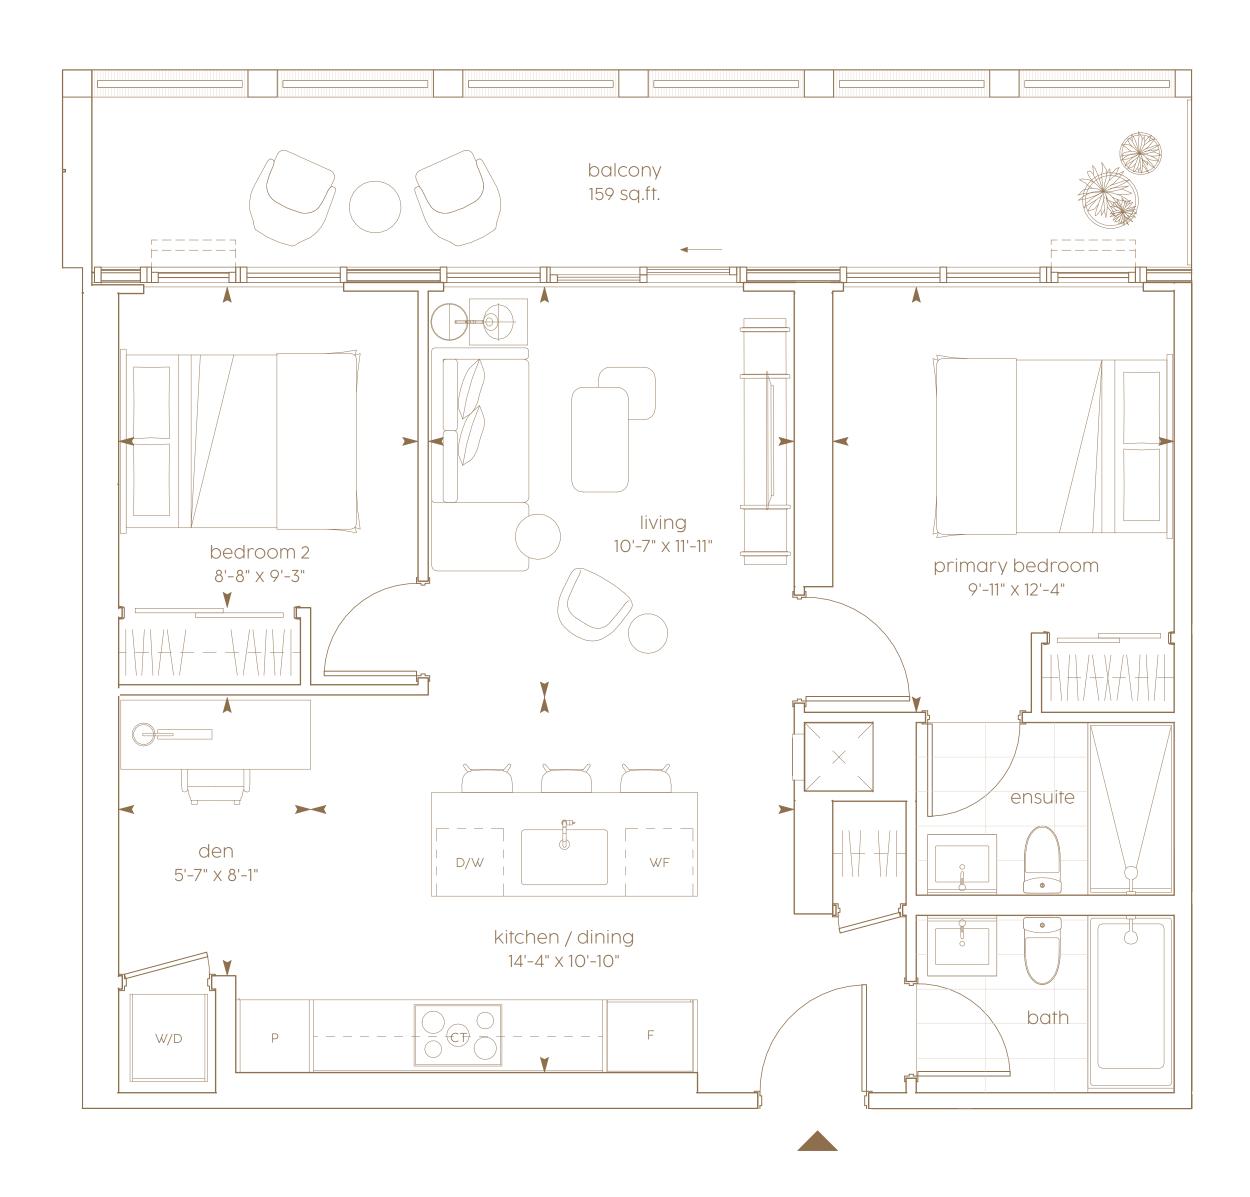

## LOWTHER

2 bedroom + den interior living area | 769 sf outdoor living area | 159 sf total living area | 928 sf

outdoor living area | 180 sf

total living area | 1,293 sf