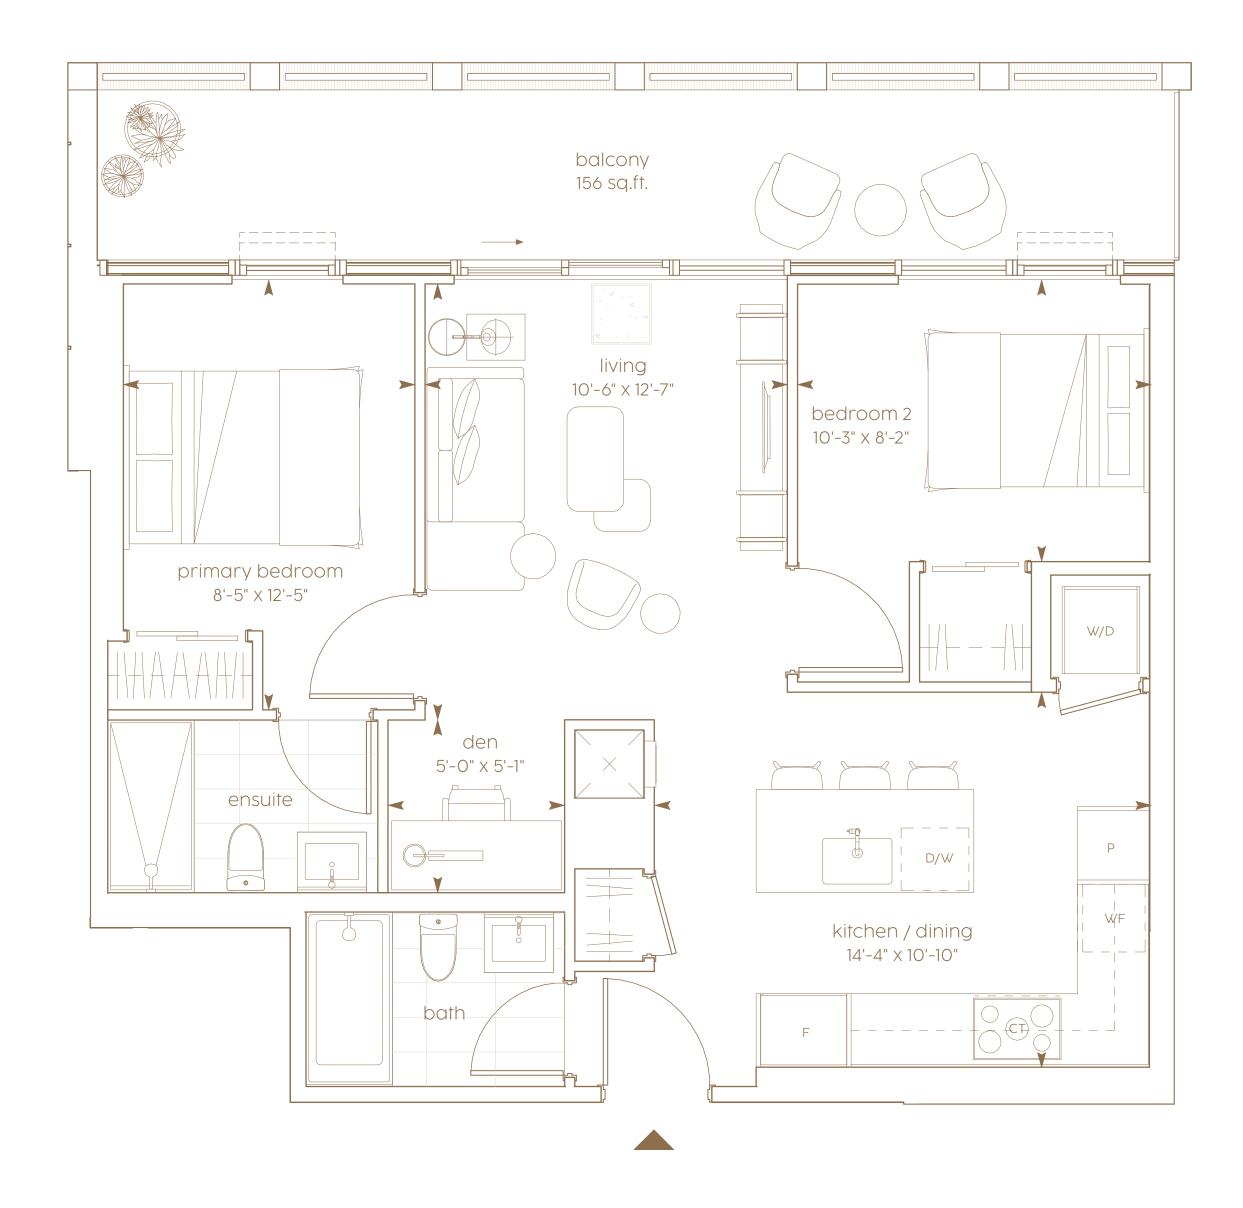

#### BERNARD

2 bedroom + den interior living area | 726 sf outdoor living area | 156 sf total living area | 882 sf

total living area | 1,290 sf