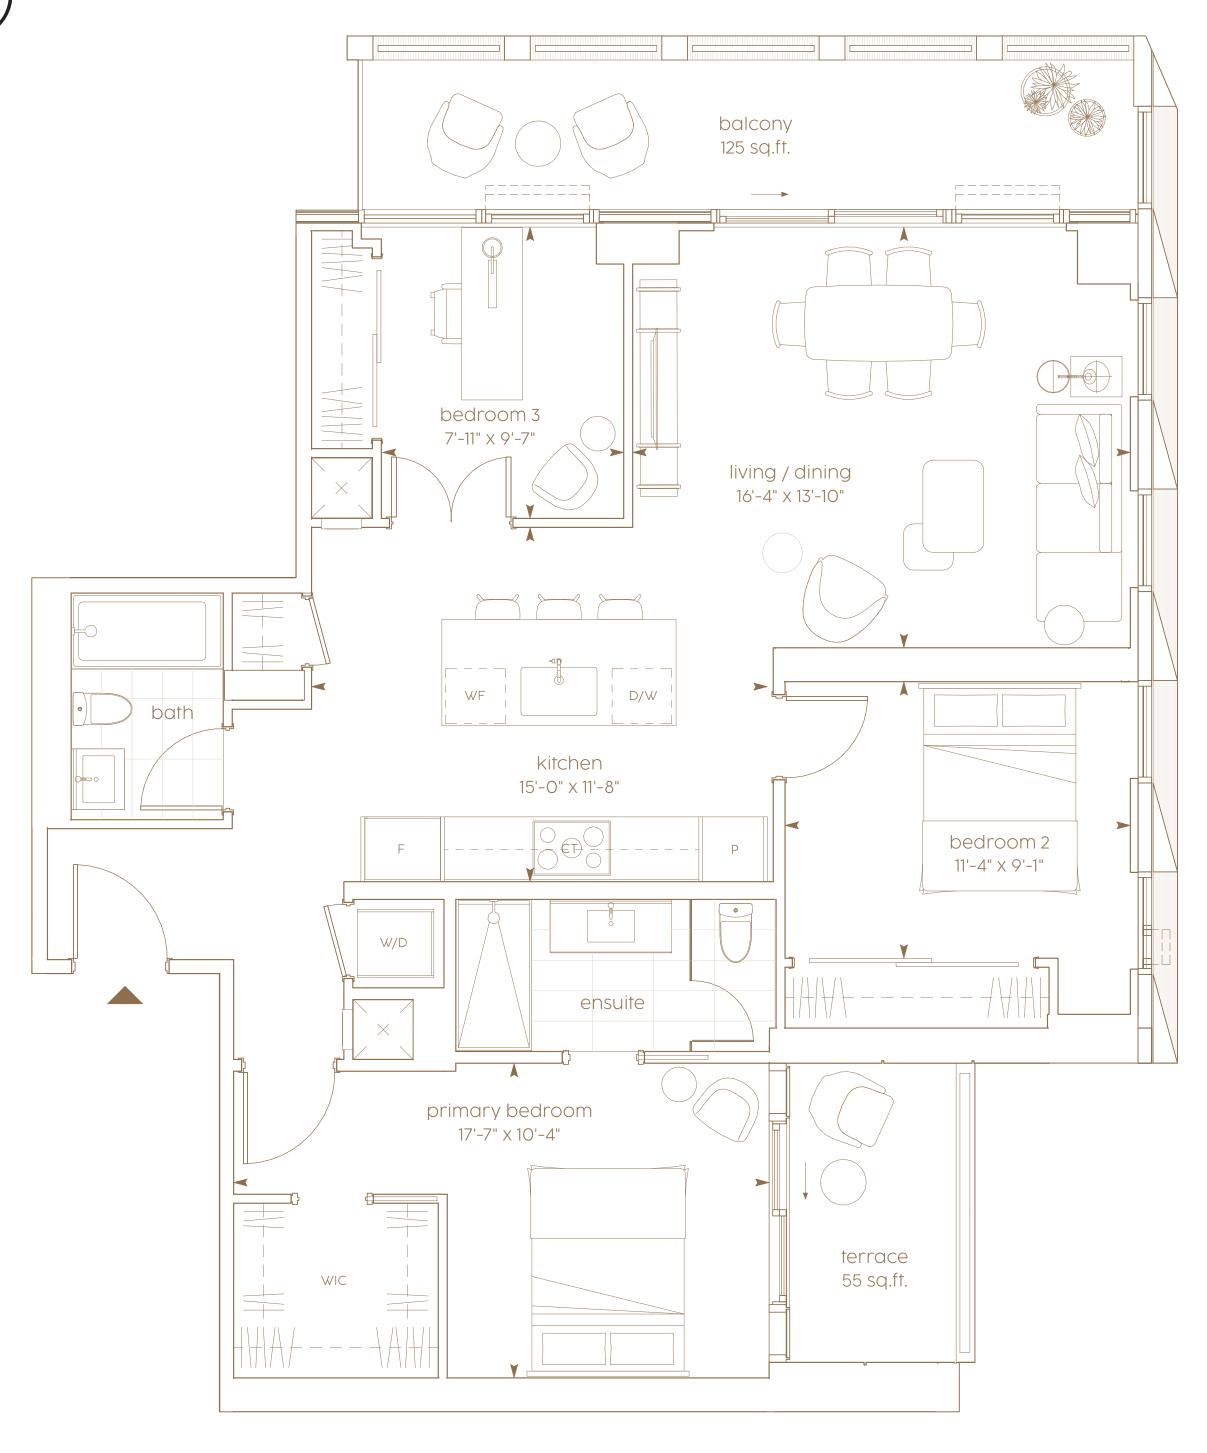

#### BEDFORD

3 bedroom
interior living area | 1,104 sf
outdoor living area | 130 sf
total living area | 1,234 sf