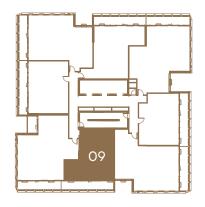

### WALMER

2 bedroom + den
interior living area | 753 sf
outdoor living area | 153 sf
total living area | 906 sf