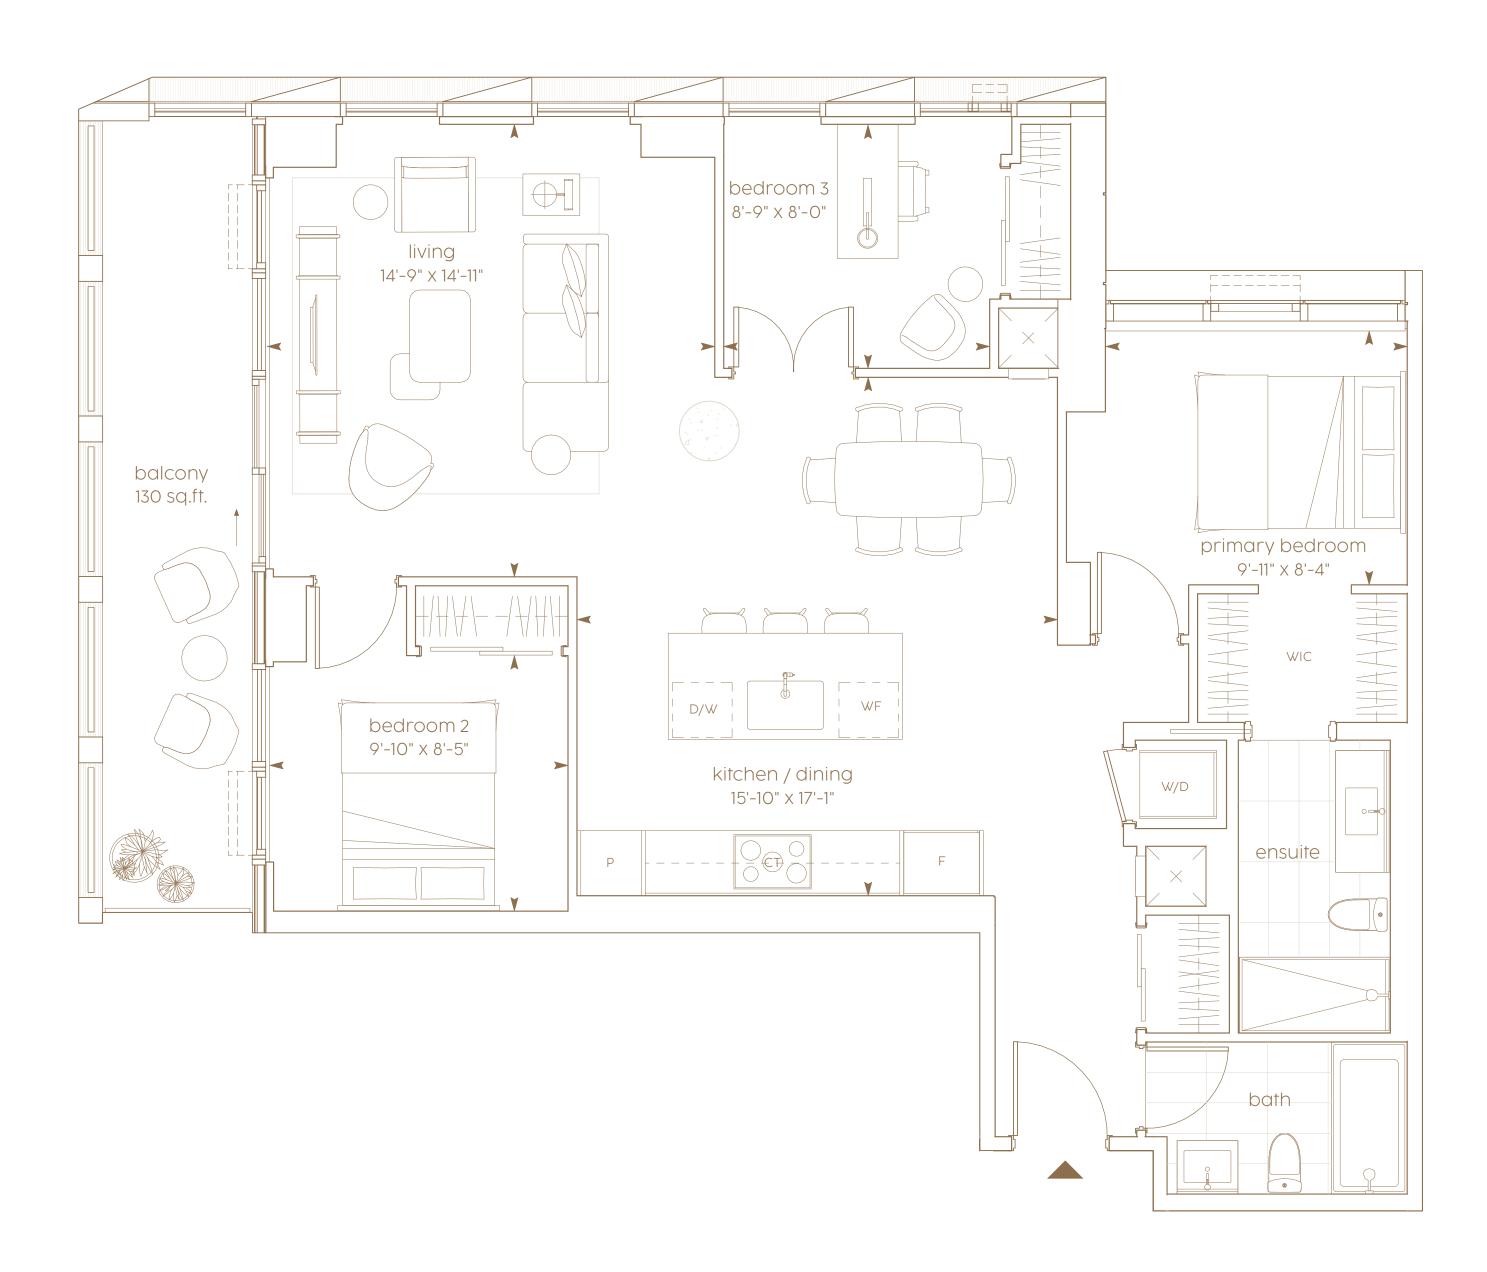

#### BEDFORD

3 bedroom
interior living area | 1,104 sf
outdoor living area | 130 sf
total living area | 1,234 sf