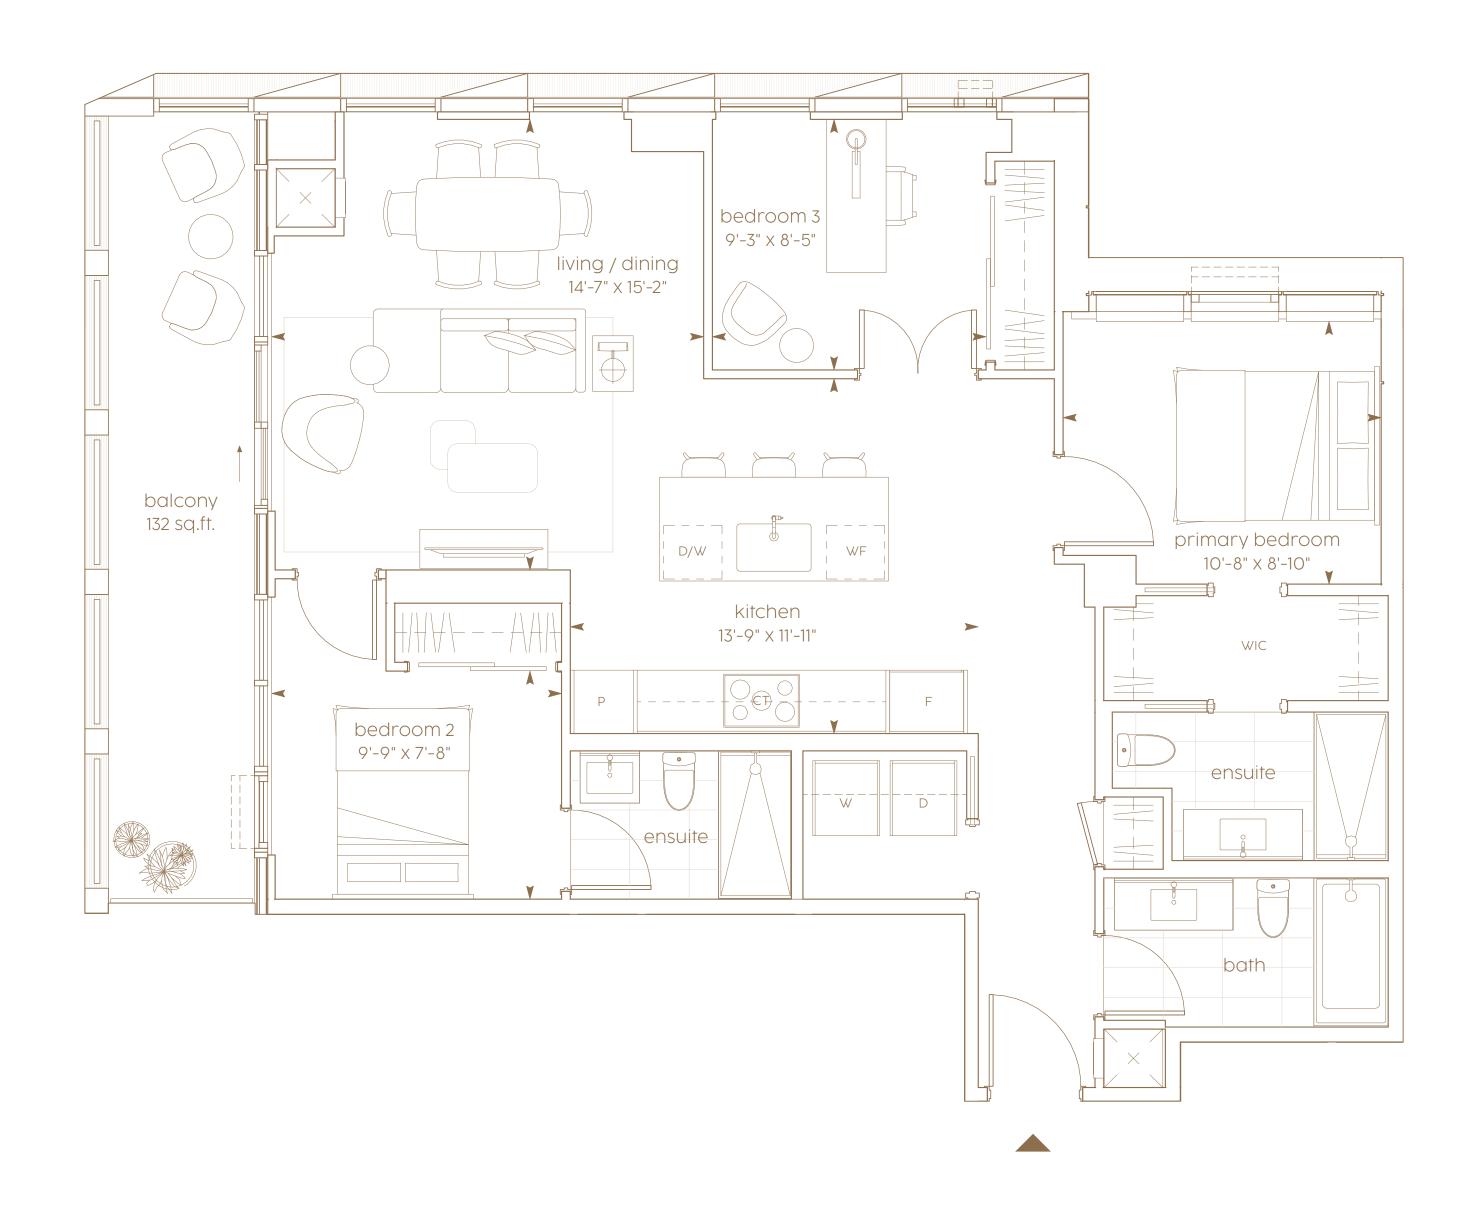

#### KENDAL

3 bedroom
interior living area | 1,062 sf
outdoor living area | 132 sf
total living area | 1,194 sf