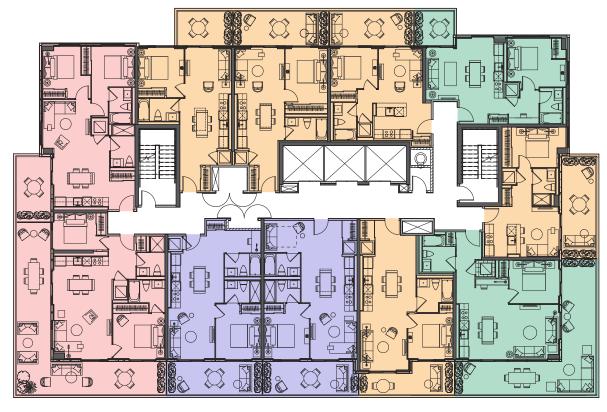

## LEVELS7-22

## ESCARPMENT VIEWS

2 BED Interior: 787 sf Balcony: 108 sf

1BED Interior:548 sf Balcony: 92 sf

1BED Interior: 571 sf Balcony: 160 sf

1BED Interior: 494 sf Balcony: 141 sf

1BED+MEDIA Interior: 601 sf Balcony: 65 sf

1 BED Interior: 471 sf Balcony: 169 sf

2 BED Interior: 791 sf Balcony: 473 sf

1BED+DEN Interior: 632 sf Balcony: 153 sf

1BED+DEN Interior:678sf Balcony: 150 sf

1BED Interior: 600 sf Balcony: 122 sf

1BED+MEDIA Interior: 661 sf Balcony: 398 sf

## LAKE VIEWS

1BEDROOM 1BEDROOM+DEN 1BEDROOM+MEDIA 2BEDROOM

All area and stated dimensions are approximate and subject to normal construction variances. Square Footage may exceed the usable floor area. Sizes and specifications subject to change without notice. Sizes and locations of windows and doors subject to construction conditions and are subject to change at the sole discretion of the builder. Furniture is displayed for illustration purposes only and does not necessarily reflect the electrical plan of the suite. Suites are sold unfurnished. All illustrations are Artist's Concept only. E.&O.E. October 2021