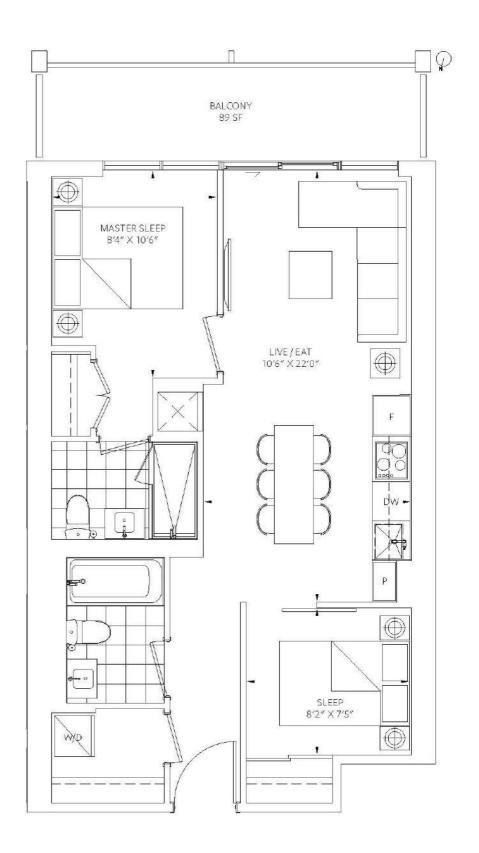

# C2

2 BEDROOM INTERIOR 648 SF EXTERIOR 89 SF

TOTAL

KEVPLAN: 55-56

SITHOMAS

Exclusive Broker MarketVision Real Estate Corp. Brokers protected. E.8.O.E. Actual useable floor space within the unit may vary from the stated floor area on the plan. For more information on the method used for calculating the floor area of the unit, reference should be made to the Directive regarding Floor Area Calculations published by the Home Construction Regulatory Authority.