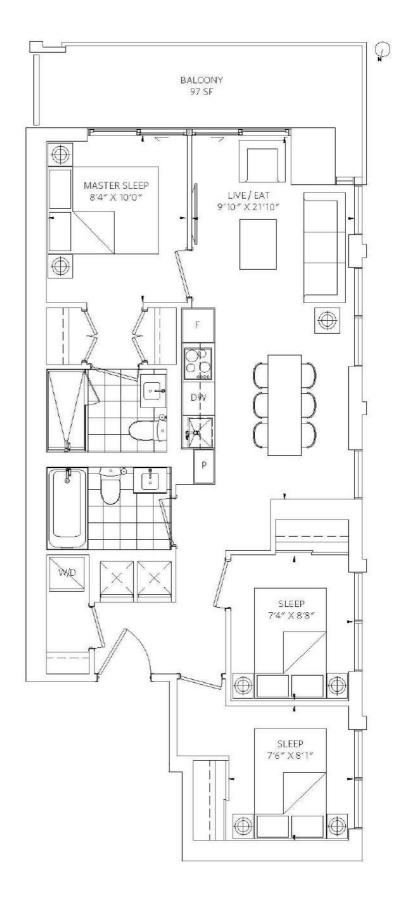

# E1

3 BEDROOM INTERIOR 767 SF EXTERIOR 97 SF

> TOTAL 864 SF

SITHOMAS

Exclusive Broker MarketVision Real Estate Corp. Brokers protected. E.&O.E. Actual useable floor space within the unit may vary from the stated floor area on the plan. For more information on the method used for calculating the floor area of the unit, reference should be made to the Directive regarding Floor Area Calculations published by the Home Construction Regulatory Authority. 7th floor no balcony.