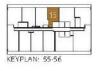

# C2

2 BEDROOM INTERIOR 648 SF EXTERIOR 89 SF

TOTAL

KEVPLAN: 55-56

SITHOMAS

Exclusive Broker MarketVision Real Estate Corp. Brokers protected. E.8.O.E. Actual useable floor space within the unit may vary from the stated floor area on the plan. For more information on the method used for calculating the floor area of the unit, reference should be made to the Directive regarding Floor Area Calculations published by the Home Construction Regulatory Authority.