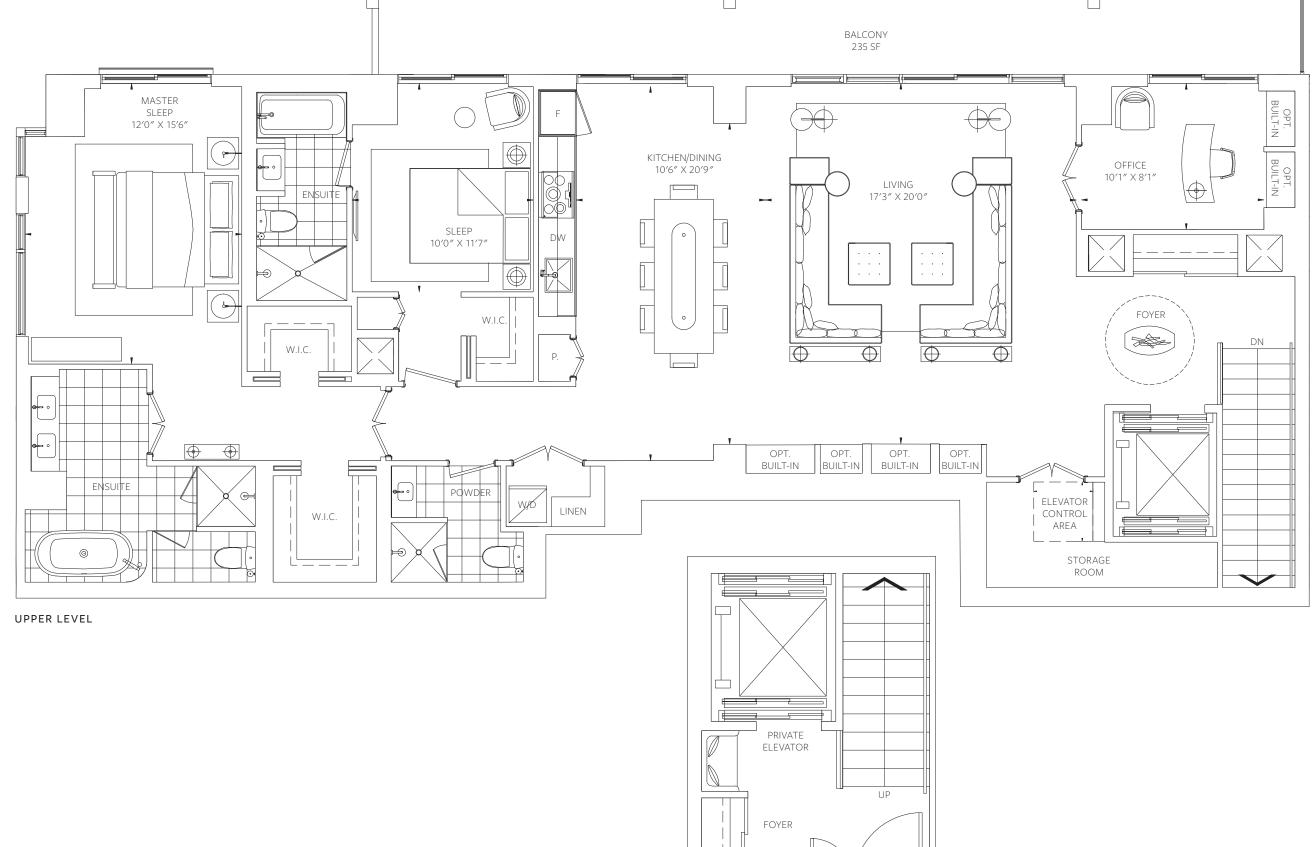

. For more information on the method used for calculating the floor area of the unit, reference should be made to the Directive regarding Floor Area Calculations published by the Home Construction Regulatory Authority. 7th floor no balcony.

#### E2

3 BEDROOM INTERIOR 791 SF EXTERIOR 97 SF

TOTAL

KEYPLAN: 29









SITHOMAS

Exclusive Braker MarketVision Real Estate Corp. Brakers protected. E.&O.E. Actual usedble floor space within the unit may vary from the stated floor area on the plan. For more information on the method used for calculating the floor area of the unit, reference should be made to the Directive regarding Floor Area Calculations published by the Home Construction Regulatory Authority.

#### PH1

2 BEDROOM + OFFICE INTERIOR 2125 SF EXTERIOR 235 SF

> TOTAL 2360 SF