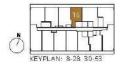

# Β4

1 BEDROOM + DEN INTERIOR 676 SF EXTERIOR 99 SF

> TOTAL 775 SF

SITHOMAS

Exclusive Broker Market Vision Real Estate Corp. Brokers protected. E.&O.E. Actual useable floor space within the unit may vary from the stated floor area on the plan. For more information on the method used for calculating the floor area of the unit, reference should be made to the Directive regarding Floor Area Calculations published by the Home Construction Regulatory Authority.