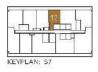

# E1

3 BEDROOM INTERIOR 767 SF EXTERIOR 97 SF

> TOTAL 864 SF

SITHOMAS

Exclusive Broker MarketVision Real Estate Corp. Brokers protected. E.&O.E. Actual useable floor space within the unit may vary from the stated floor area on the plan. For more information on the method used for calculating the floor area of the unit, reference should be made to the Directive regarding Floor Area Calculations published by the Home Construction Regulatory Authority. 7th floor no balcony.