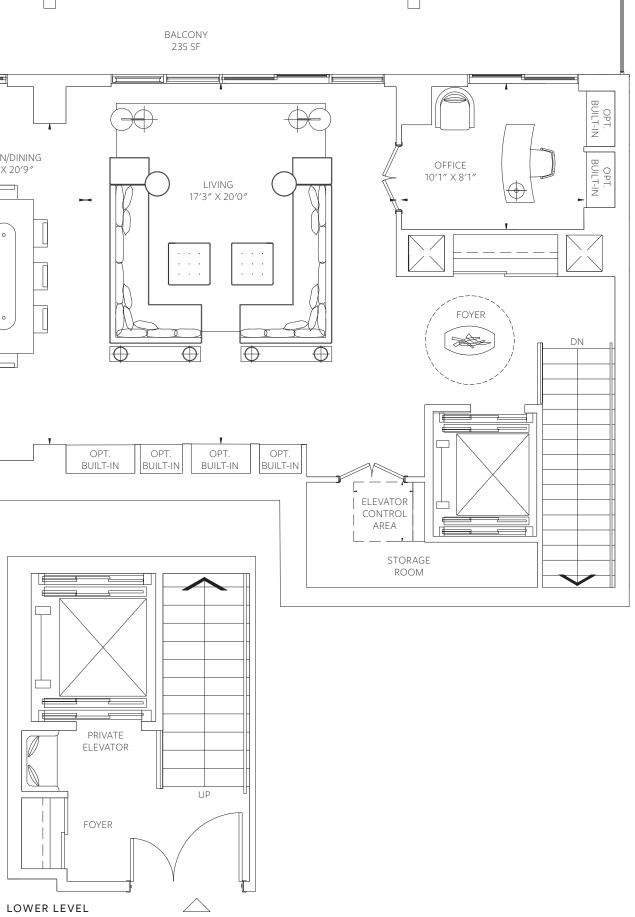

For more information on the method used for calculating the floor area of the unit, reference should be made to the Directive regarding Floor Area Calculations published by the Home Construction Regulatory Authority. 7th floor no balcony.

#### E2

3 BEDROOM INTERIOR 791 SF EXTERIOR 97 SF

TOTAL

KEYPLAN: 29









SITHOMAS

Exclusive Braker MarketVision Real Estate Corp. Brakers protected. E.&O.E. Actual usedble floor space within the unit may vary from the stated floor area on the plan. For more information on the method used for calculating the floor area of the unit, reference should be made to the Directive regarding Floor Area Calculations published by the Home Construction Regulatory Authority.

#### PH1

2 BEDROOM + OFFICE INTERIOR 2125 SF EXTERIOR 235 SF

> TOTAL 2360 SF