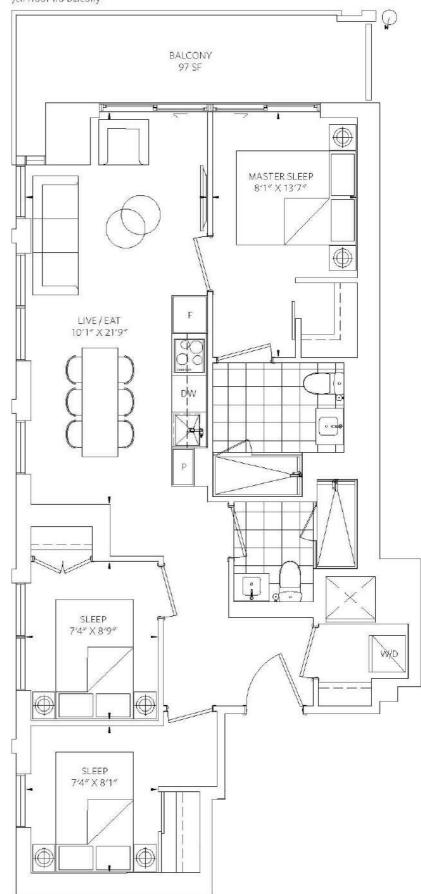

# E1

3 BEDROOM INTERIOR 767 SF EXTERIOR 97 SF

> TOTAL 864 SF

SITHOMAS

Exclusive Broker MarketVision Real Estate Corp. Brokers protected. E.&O.E. Actual useable floor space within the unit may vary from the stated floor area on the plan. For more information on the method used for calculating the floor area of the unit, reference should be made to the Directive regarding Floor Area Calculations published by the Home Construction Regulatory Authority. 7th floor no balcony.