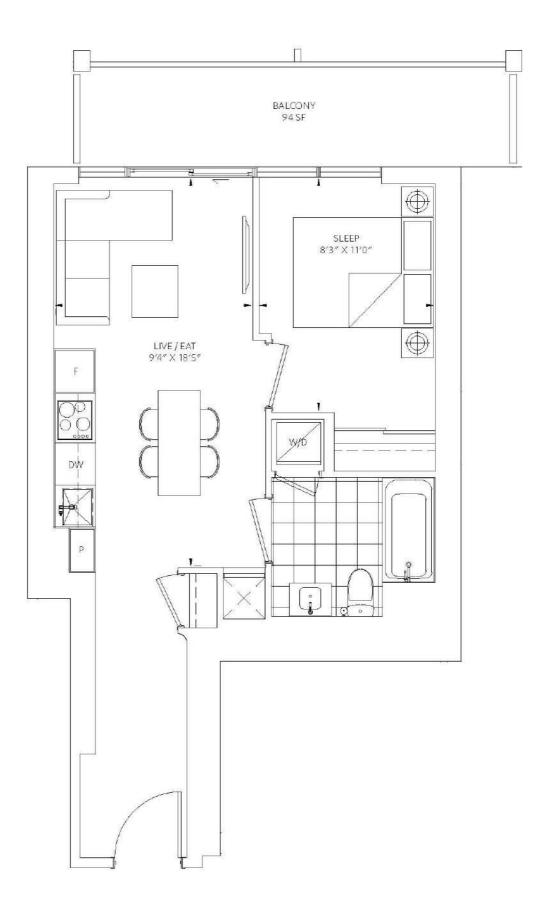

#### A 2

1 BEDROOM INTERIOR 518 SF EXTERIOR 94 SF

> TOTAL 612 SF

SITHOMAS

Exclusive Broker Market/Usion Real Estate Corp. Brokers protected. E.&O.E. Actual usedale floor space within the unit may vary from the stated floor area on the plan. For more information on the method used for calculating the floor area of the unit, reference should be made to the Directive regarding Floor Area Calculations published by the Home Construction Regulatory Authority.