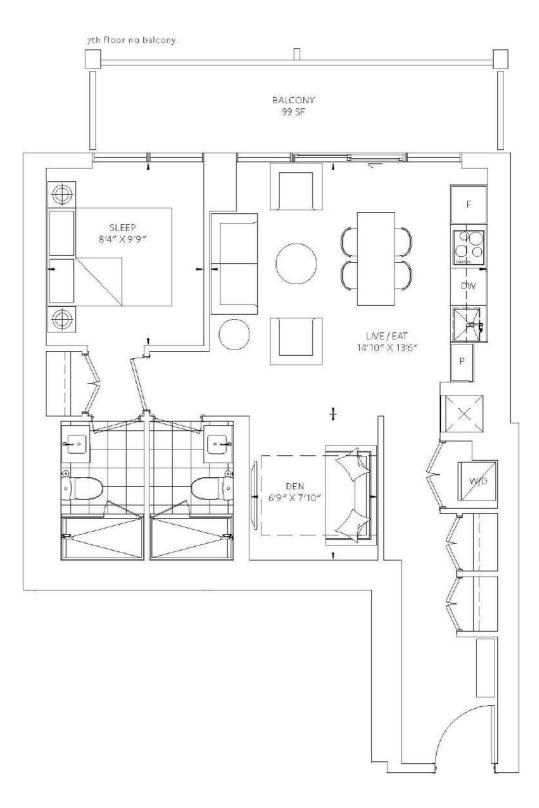

# Β4

1 BEDROOM + DEN INTERIOR 676 SF EXTERIOR 99 SF

> TOTAL 775 SF

SITHOMAS

Exclusive Broker Market Vision Real Estate Corp. Brokers protected. E.&O.E. Actual useable floor space within the unit may vary from the stated floor area on the plan. For more information on the method used for calculating the floor area of the unit, reference should be made to the Directive regarding Floor Area Calculations published by the Home Construction Regulatory Authority.