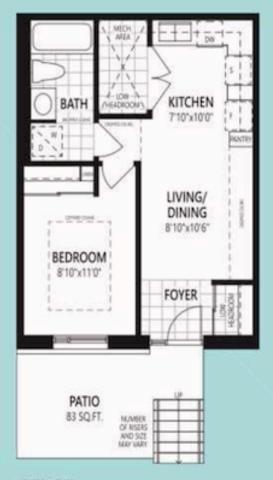

### **HIGHLIGHTS:**

1 Beds + 1 Bath + 1 Underground Parking

SQ FT: 512 sq ft + 83 sq ft on Balcony

Occupancy: April 2022

New Eglinton LRT under construction

Asking: \$ 550,000

Stainless Steel Fridge, Stove, Dishwasher and Stacked Washer and Dryer