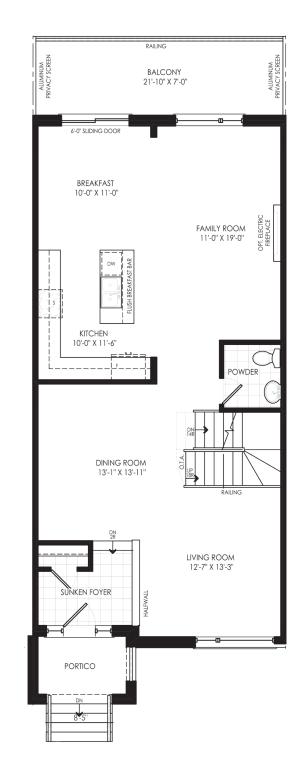

# **TOWNHOMES END UNIT**

2,512 SQ.FT

3.5 BEDROOMS

2 GARAGE

**3 STORY** 

TOWNHOME (END UNIT) GROUND FLOOR

TOWNHOME (END UNIT) FIRST FLOOR

#### TOWNHOME (END UNIT) SECOND FLOOR

Disclaimer: materials, specifications & floor plans are subject to change without notice. All renderings are artist's concept. All floor plans have approximate dimensions.