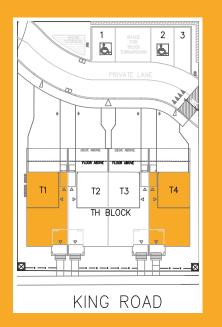

# **TOWNHOMES END UNIT**

2,512 SQ.FT

3.5 BEDROOMS

2 GARAGE

**3 STORY** 

TOWNHOME (END UNIT) GROUND FLOOR

TOWNHOME (END UNIT) FIRST FLOOR

# **TOWNHOMES MIDDLE UNIT**

2,478 SQ.FT

3.5 BEDROOMS

2 GARAGE

**3 STORY** 

TOWNHOME (MIDDLE) GROUND FLOOR

TOWNHOME (MIDDLE) FIRST FLOOR