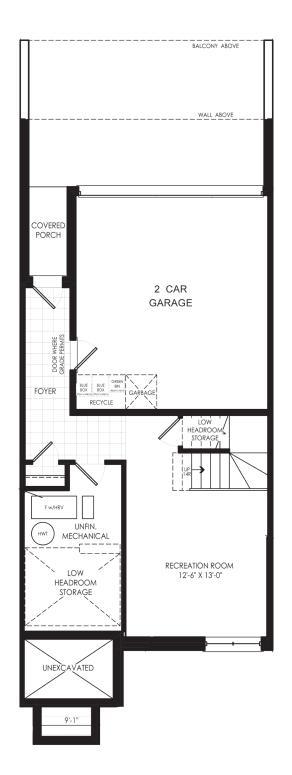

# **TOWNHOMES END UNIT**

2,512 SQ.FT

3.5 BEDROOMS

2 GARAGE

**3 STORY** 

TOWNHOME (END UNIT) GROUND FLOOR

TOWNHOME (END UNIT) FIRST FLOOR

#### TOWNHOME (END UNIT) SECOND FLOOR

Disclaimer: materials, specifications & floor plans are subject to change without notice. All renderings are artist's concept. All floor plans have approximate dimensions.