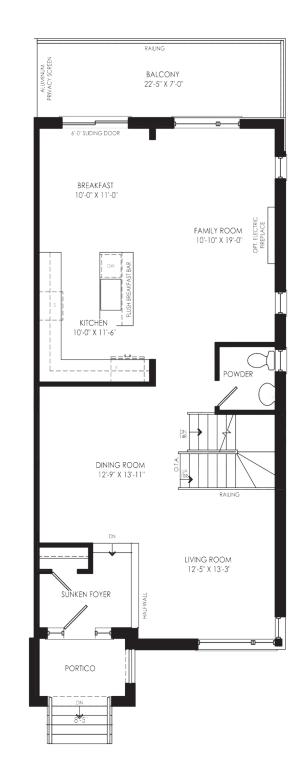

# **TOWNHOMES END UNIT**

2,512 SQ.FT

3.5 BEDROOMS

2 GARAGE

**3 STORY** 

TOWNHOME (END UNIT) GROUND FLOOR

TOWNHOME (END UNIT) FIRST FLOOR

#### TOWNHOME (END UNIT) SECOND FLOOR

Disclaimer: materials, specifications & floor plans are subject to change without notice. All renderings are artist's concept. All floor plans have approximate dimensions.