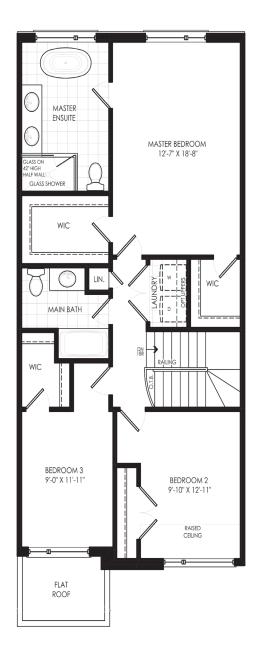

# **TOWNHOMES END UNIT**

2,512 SQ.FT

3.5 BEDROOMS

2 GARAGE

**3 STORY** 

TOWNHOME (END UNIT) GROUND FLOOR

TOWNHOME (END UNIT) FIRST FLOOR

#### TOWNHOME (END UNIT) SECOND FLOOR

Disclaimer: materials, specifications & floor plans are subject to change without notice. All renderings are artist's concept. All floor plans have approximate dimensions.