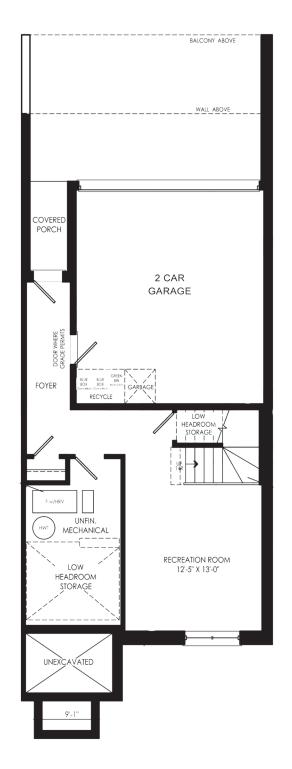

# **TOWNHOMES END UNIT**

2,512 SQ.FT

3.5 BEDROOMS

2 GARAGE

**3 STORY** 

TOWNHOME (END UNIT) GROUND FLOOR

TOWNHOME (END UNIT) FIRST FLOOR

#### TOWNHOME (END UNIT) SECOND FLOOR

Disclaimer: materials, specifications & floor plans are subject to change without notice. All renderings are artist's concept. All floor plans have approximate dimensions.