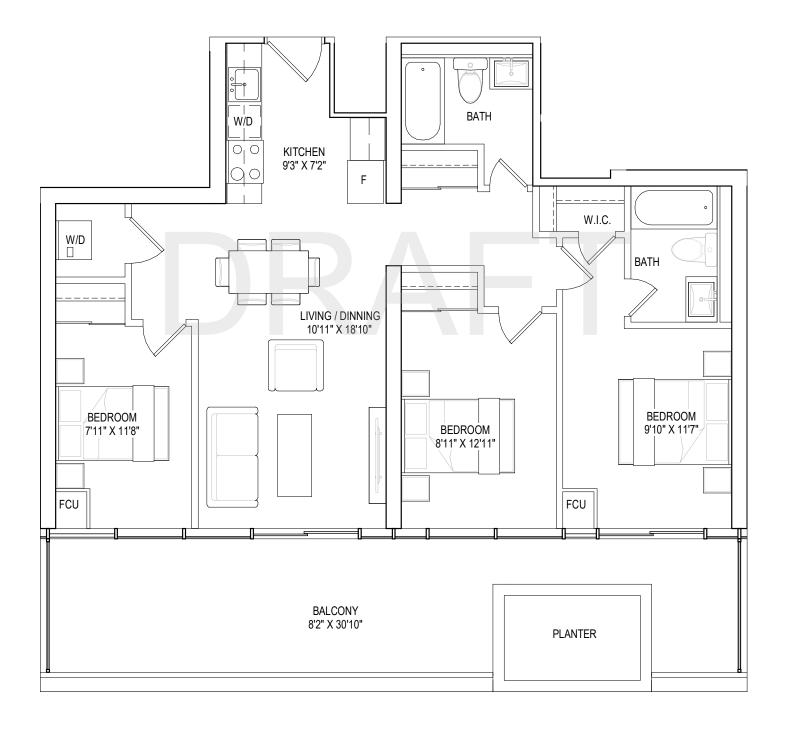

3 BEDROOMS, 2 BATHROOMS

interior living area | 923 sf outdoor living area | 32 sf total living area | 955 sf

 $(\Box^{N})$ 

3 BEDROOMS, 2 BATHROOMS

interior living area | 980 sf outdoor living area | 277 sf total living area | 1250 sf

All dimensions are approximate and subject to normal construction variances. Sizes and specifications are subject to change without notice. Furniture is displayed for illustrative purposes only and does not necessarily reflect the electrical plan for the suite. All suites are sold unfurnished. E&O.E. 95 Development Inc. All Rights Reserved 2022.