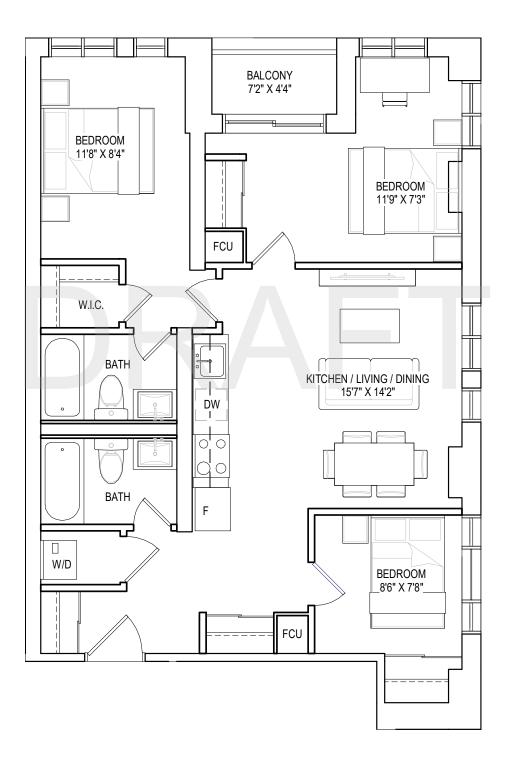

3 BEDROOMS, 2 BATHROOMS

interior living area | 923 sf outdoor living area | 32 sf total living area | 955 sf

 $(\Box^{N})$ 

3 BEDROOMS, 2 BATHROOMS

interior living area | 980 sf outdoor living area | 277 sf total living area | 1250 sf