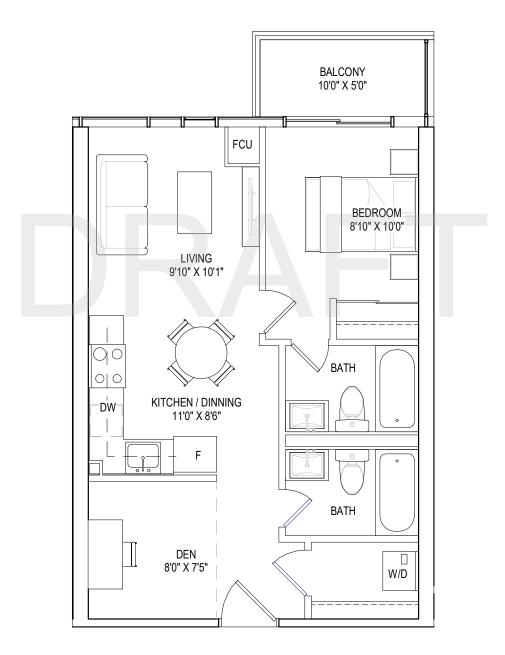

I BEDROOM + DEN, 2 BATHROOMS

interior living area | 684 sf outdoor living area | 35 sf total living area | 719 sf

I BEDROOM + DEN, 2 BATHROOMS

interior living area | 591 sf outdoor living area | 50 sf total living area | 641 sf