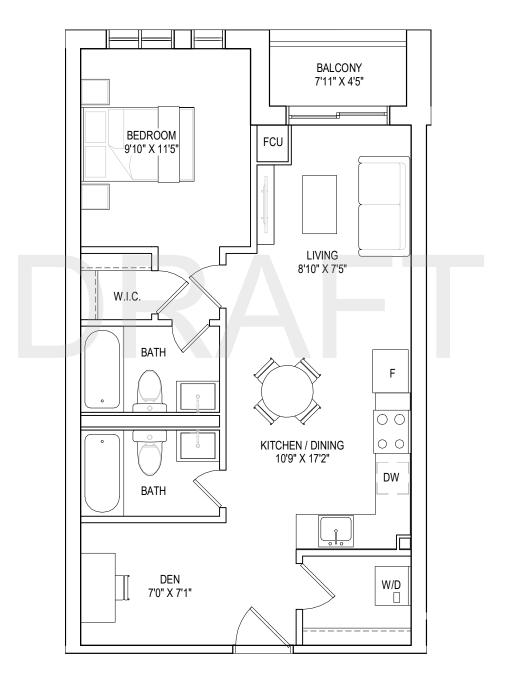

I BEDROOM + DEN, 2 BATHROOMS

interior living area | 684 sf outdoor living area | 35 sf total living area | 719 sf

I BEDROOM + DEN, 2 BATHROOMS

interior living area | 591 sf outdoor living area | 50 sf total living area | 641 sf