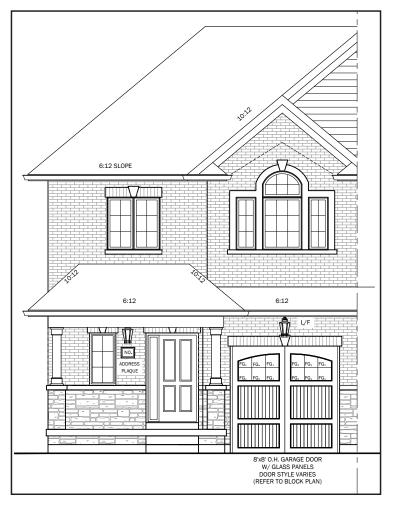

### THE HOLLAND

ELEVATION A & B • 1742 sq.ft.

Elevation A

Elevation B

The floor plans and elevations shown are pre-construction plans and may be revised or improved as necessitated by architectural controls and the construction process. The measurements adhere to the rules and regulations of the TARION Warranty Corporation's official method for the calculation of floor area. Actual usable floor space may vary from the stated floor area. Locations of furnace, hot water tank, posts and beams may vary and are to be determined by architect and purchasers shall be deemed to accept the same. E. & O.E. February 2022 THE HOLLAND