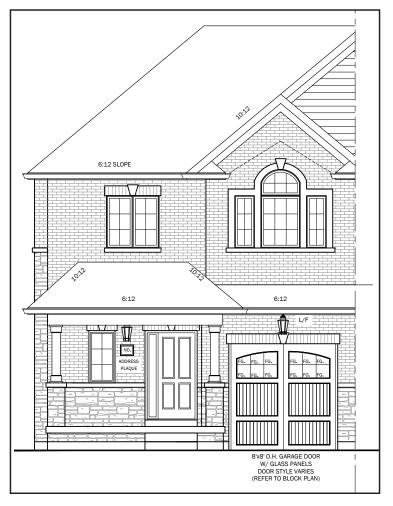

#### THE SC **SIMCOE II** (corner unit) ELEVATION A & B · 1791 sq.ft.

Elevation A

Elevation B

The floor plans and elevations shown are pre-construction plans and may be revised or improved as necessitated by architectural controls and the construction process. The measurements adhere to the rules and regulations of the TARION Warranty Corporation's official method for the calculation of floor area. Actual usable floor space may vary from the stated floor area. Locations of furnace, hot water tank, posts and beams may vary and are to be determined by architect and purchasers shall be deemed to accept the same. E. & O.E. February 2022 THE SIMCOE II