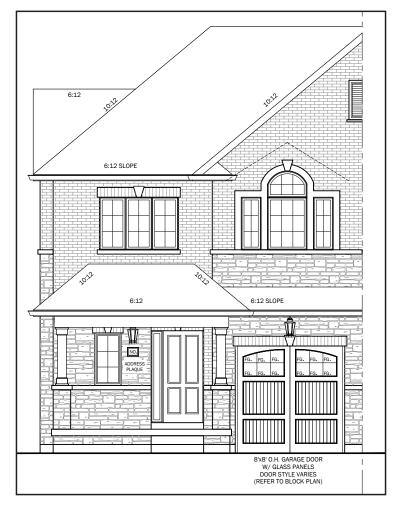

#### THE **SIMCOE I** (end unit) ELEVATION A & B · 1791 sq.ft.

Elevation A

Elevation B

The floor plans and elevations shown are pre-construction plans and may be revised or improved as necessitated by architectural controls and the construction process. The measurements adhere to the rules and regulations of the TARION Warranty Corporation's official method for the calculation of floor area. Actual usable floor space may vary from the stated floor area. Locations of furnace, hot water tank, posts and beams may vary and are to be determined by architect and purchasers shall be deemed to accept the same. E. & O.E. February 2022 THE SIMCOE I