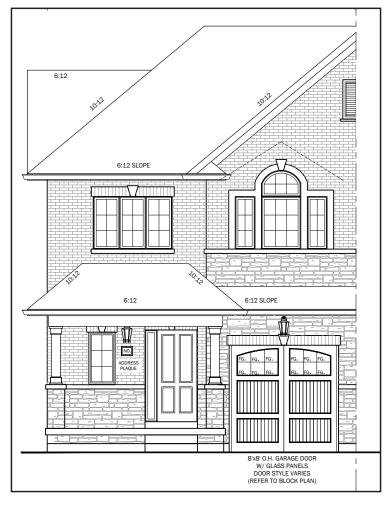

### THE PEMBROKE

ELEVATION A & B • 1709 sq.ft.

SCHEDULE A2

Elevation A

Elevation B

The floor plans and elevations shown are pre-construction plans and may be revised or improved as necessitated by architectural controls and the construction process. The measurements adhere to the rules and regulations of the TARION Warranty Corporation's official method for the calculation of floor area. Actual usable floor space may vary from the stated floor area. Locations of furnace, hot water tank, posts and beams may vary and are to be determined by architect and purchasers shall be deemed to accept the same. E. & O.E. February 2022 THE PEMBROKE