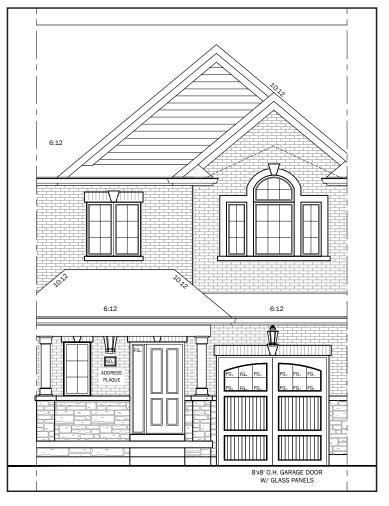

### THE PEMBROKE

ELEVATION A & B • 1709 sq.ft.

SCHEDULE A2

Elevation A

Elevation B

The floor plans and elevations shown are pre-construction plans and may be revised or improved as necessitated by architectural controls and the construction process. The measurements adhere to the rules and regulations of the TARION Warranty Corporation's official method for the calculation of floor area. Actual usable floor space may vary from the stated floor area. Locations of furnace, hot water tank, posts and beams may vary and are to be determined by architect and purchasers shall be deemed to accept the same. E. & O.E. February 2022 THE PEMBROKE