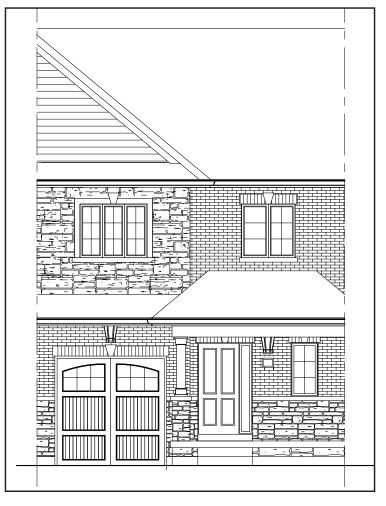

### THE HOLLAND

ELEVATION A & B • 1742 sq.ft.

Elevation A

Elevation B

The floor plans and elevations shown are pre-construction plans and may be revised or improved as necessitated by architectural controls and the construction process. The measurements adhere to the rules and regulations of the TARION Warranty Corporation's official method for the calculation of floor area. Actual usable floor space may vary from the stated floor area. Locations of furnace, hot water tank, posts and beams may vary and are to be determined by architect and purchasers shall be deemed to accept the same. E. & O.E. February 2022 THE HOLLAND