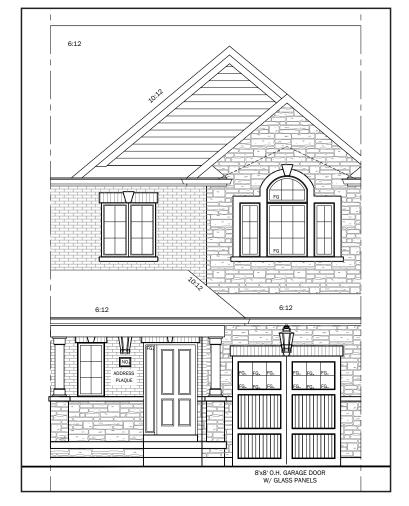

### THE PEMBROKE

ELEVATION A & B • 1709 sq.ft.

SCHEDULE A2

Elevation A

Elevation B

The floor plans and elevations shown are pre-construction plans and may be revised or improved as necessitated by architectural controls and the construction process. The measurements adhere to the rules and regulations of the TARION Warranty Corporation's official method for the calculation of floor area. Actual usable floor space may vary from the stated floor area. Locations of furnace, hot water tank, posts and beams may vary and are to be determined by architect and purchasers shall be deemed to accept the same. E. & O.E. February 2022 THE PEMBROKE