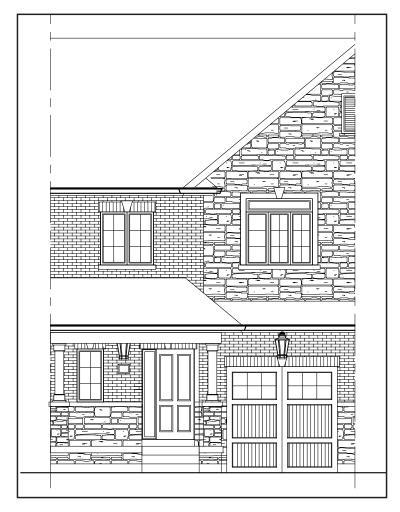

### THE HOLLAND

ELEVATION A & B • 1742 sq.ft.

Elevation A

Elevation B

The floor plans and elevations shown are pre-construction plans and may be revised or improved as necessitated by architectural controls and the construction process. The measurements adhere to the rules and regulations of the TARION Warranty Corporation's official method for the calculation of floor area. Actual usable floor space may vary from the stated floor area. Locations of furnace, hot water tank, posts and beams may vary and are to be determined by architect and purchasers shall be deemed to accept the same. E. & O.E. February 2022 THE HOLLAND