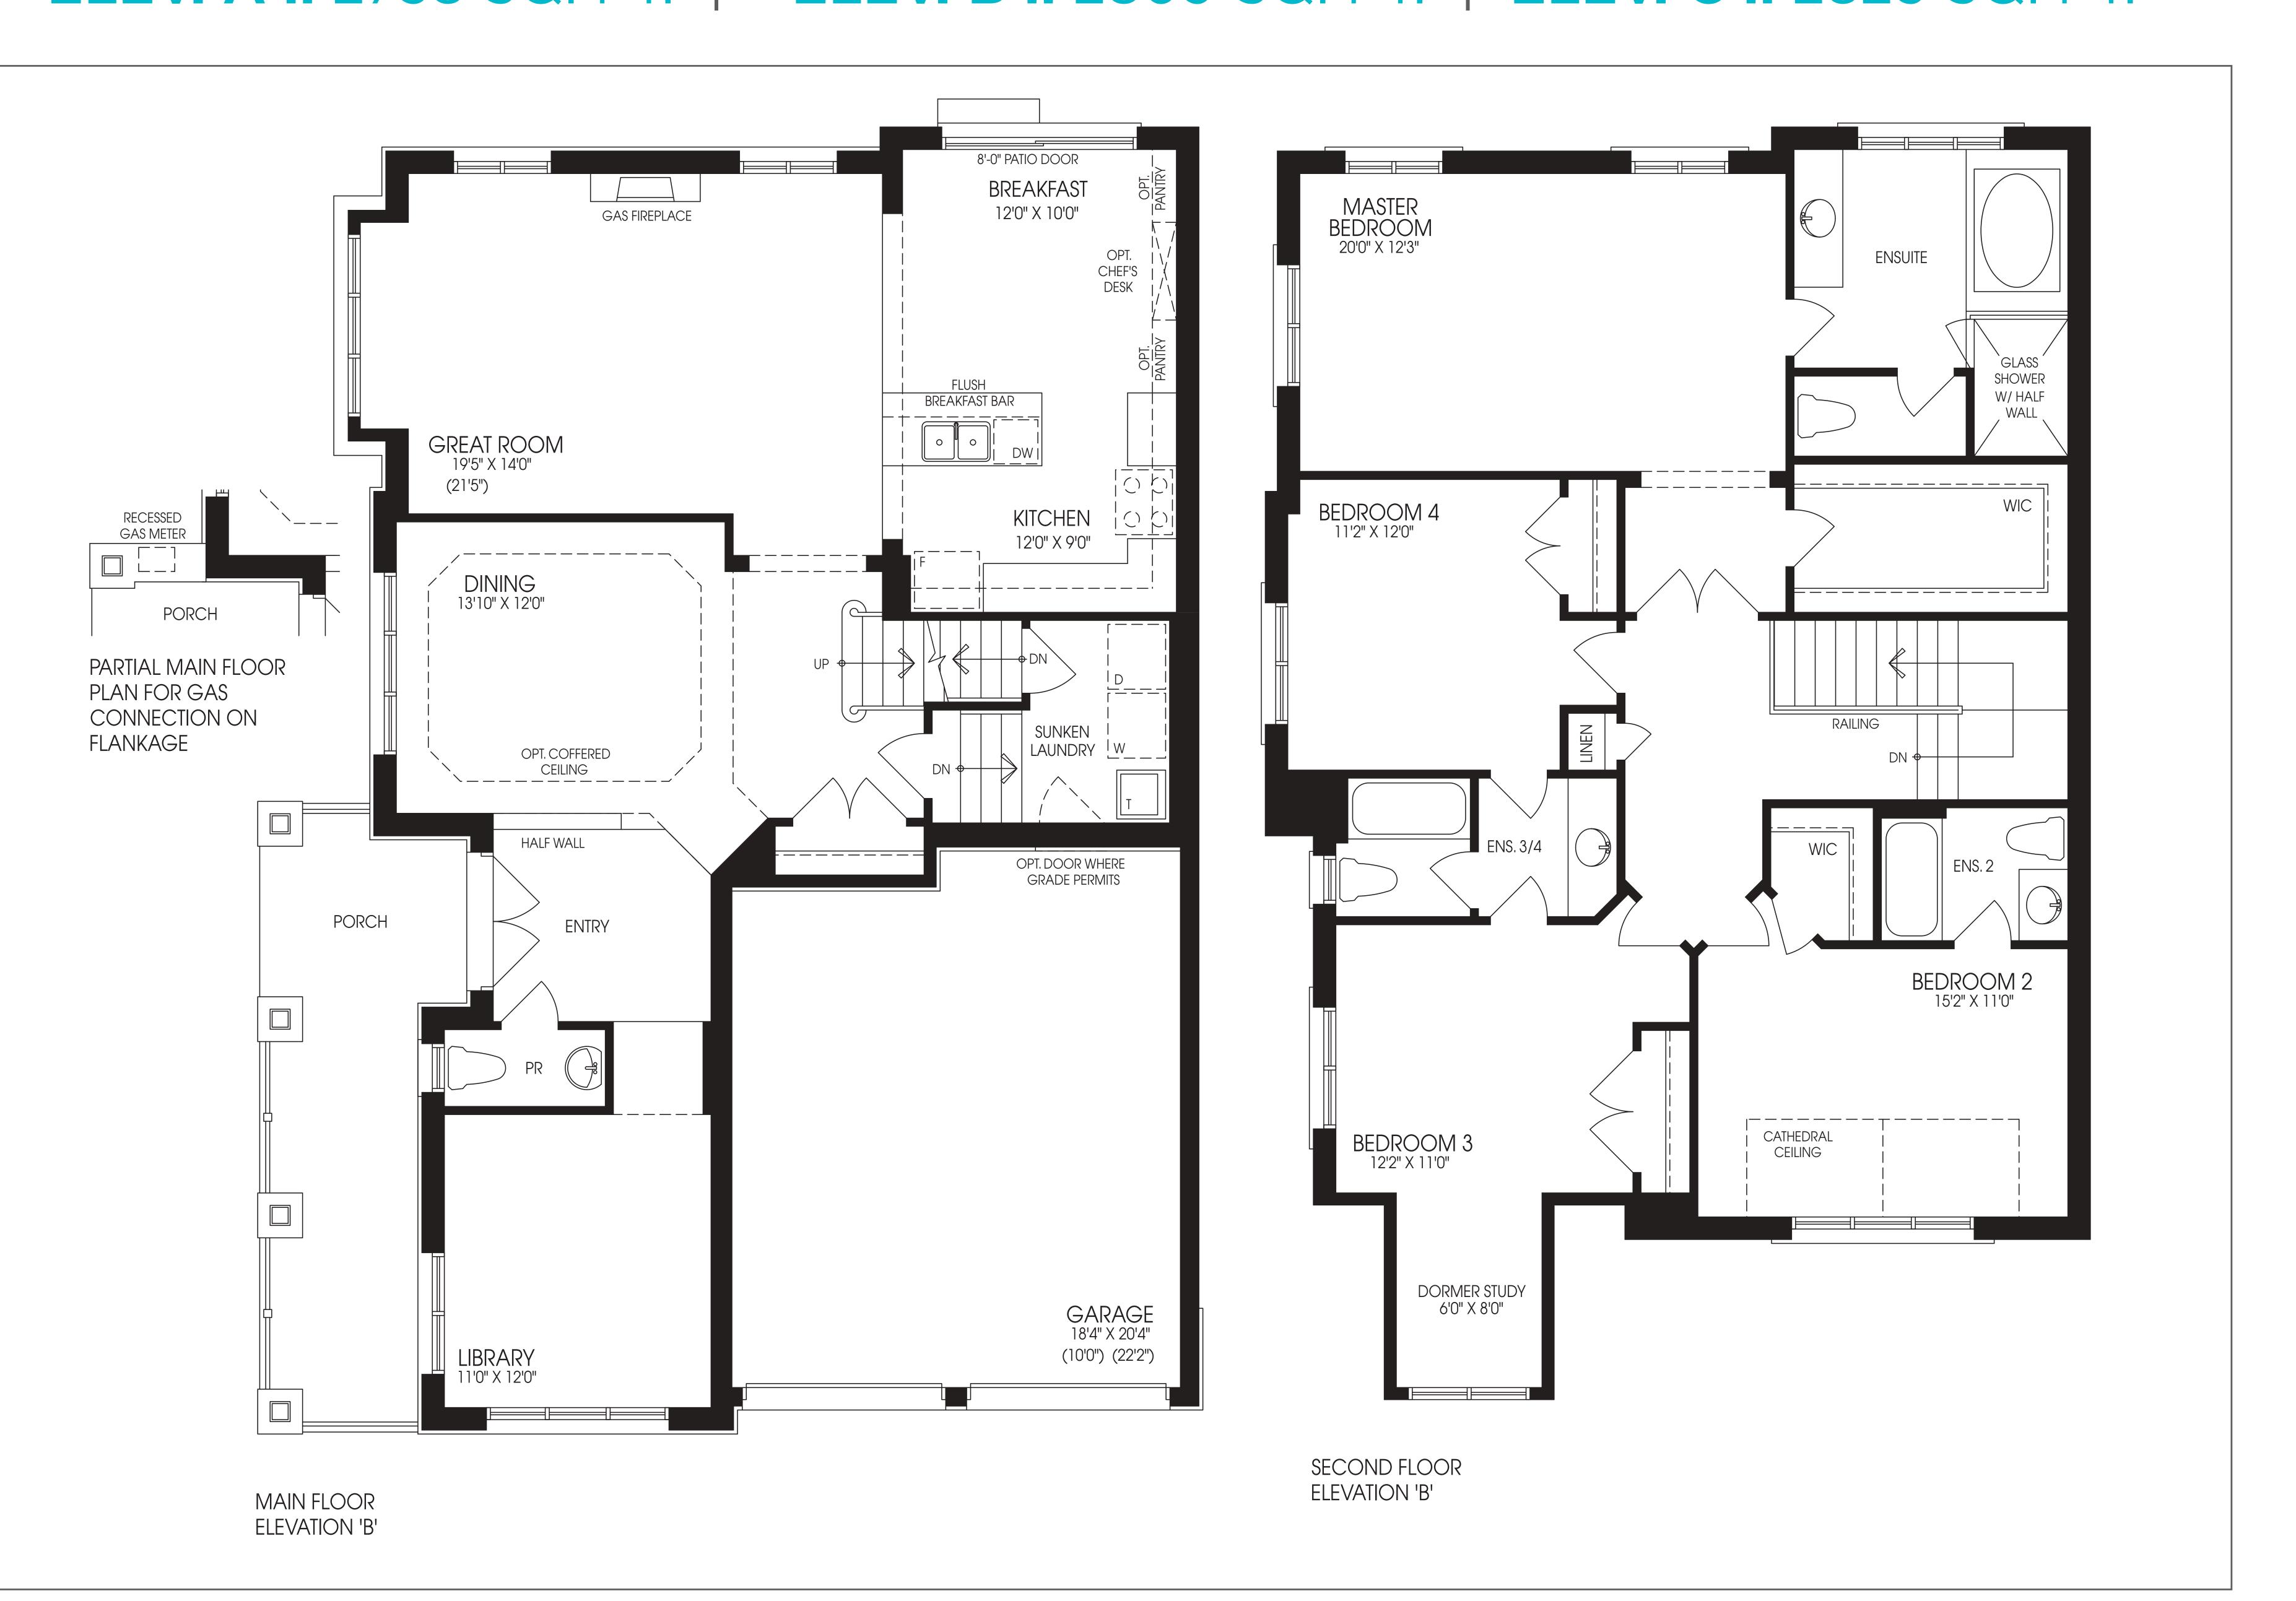

## PARKGATE

ELEV. A: 2758 SQ. FT. | ELEV. B: 2809 SQ. FT. | ELEV. C: 2823 SQ. FT.

The floorplans and elevations shown, dimensions, specifications and architectural detailing are pre-construction plans and may be revised or improved as necessitated by architectural controls and the construction process. All dimensions are approximate. Actual usable floor space may vary from the stated area. House may be reversed and Purchaser agrees accept same. Specifications are subject to change without notice. Steps may vary at any exterior entrance. Illustrations are Artist's concept. Exterior railings on plans only as required by grade. E. & O. E. 40-10