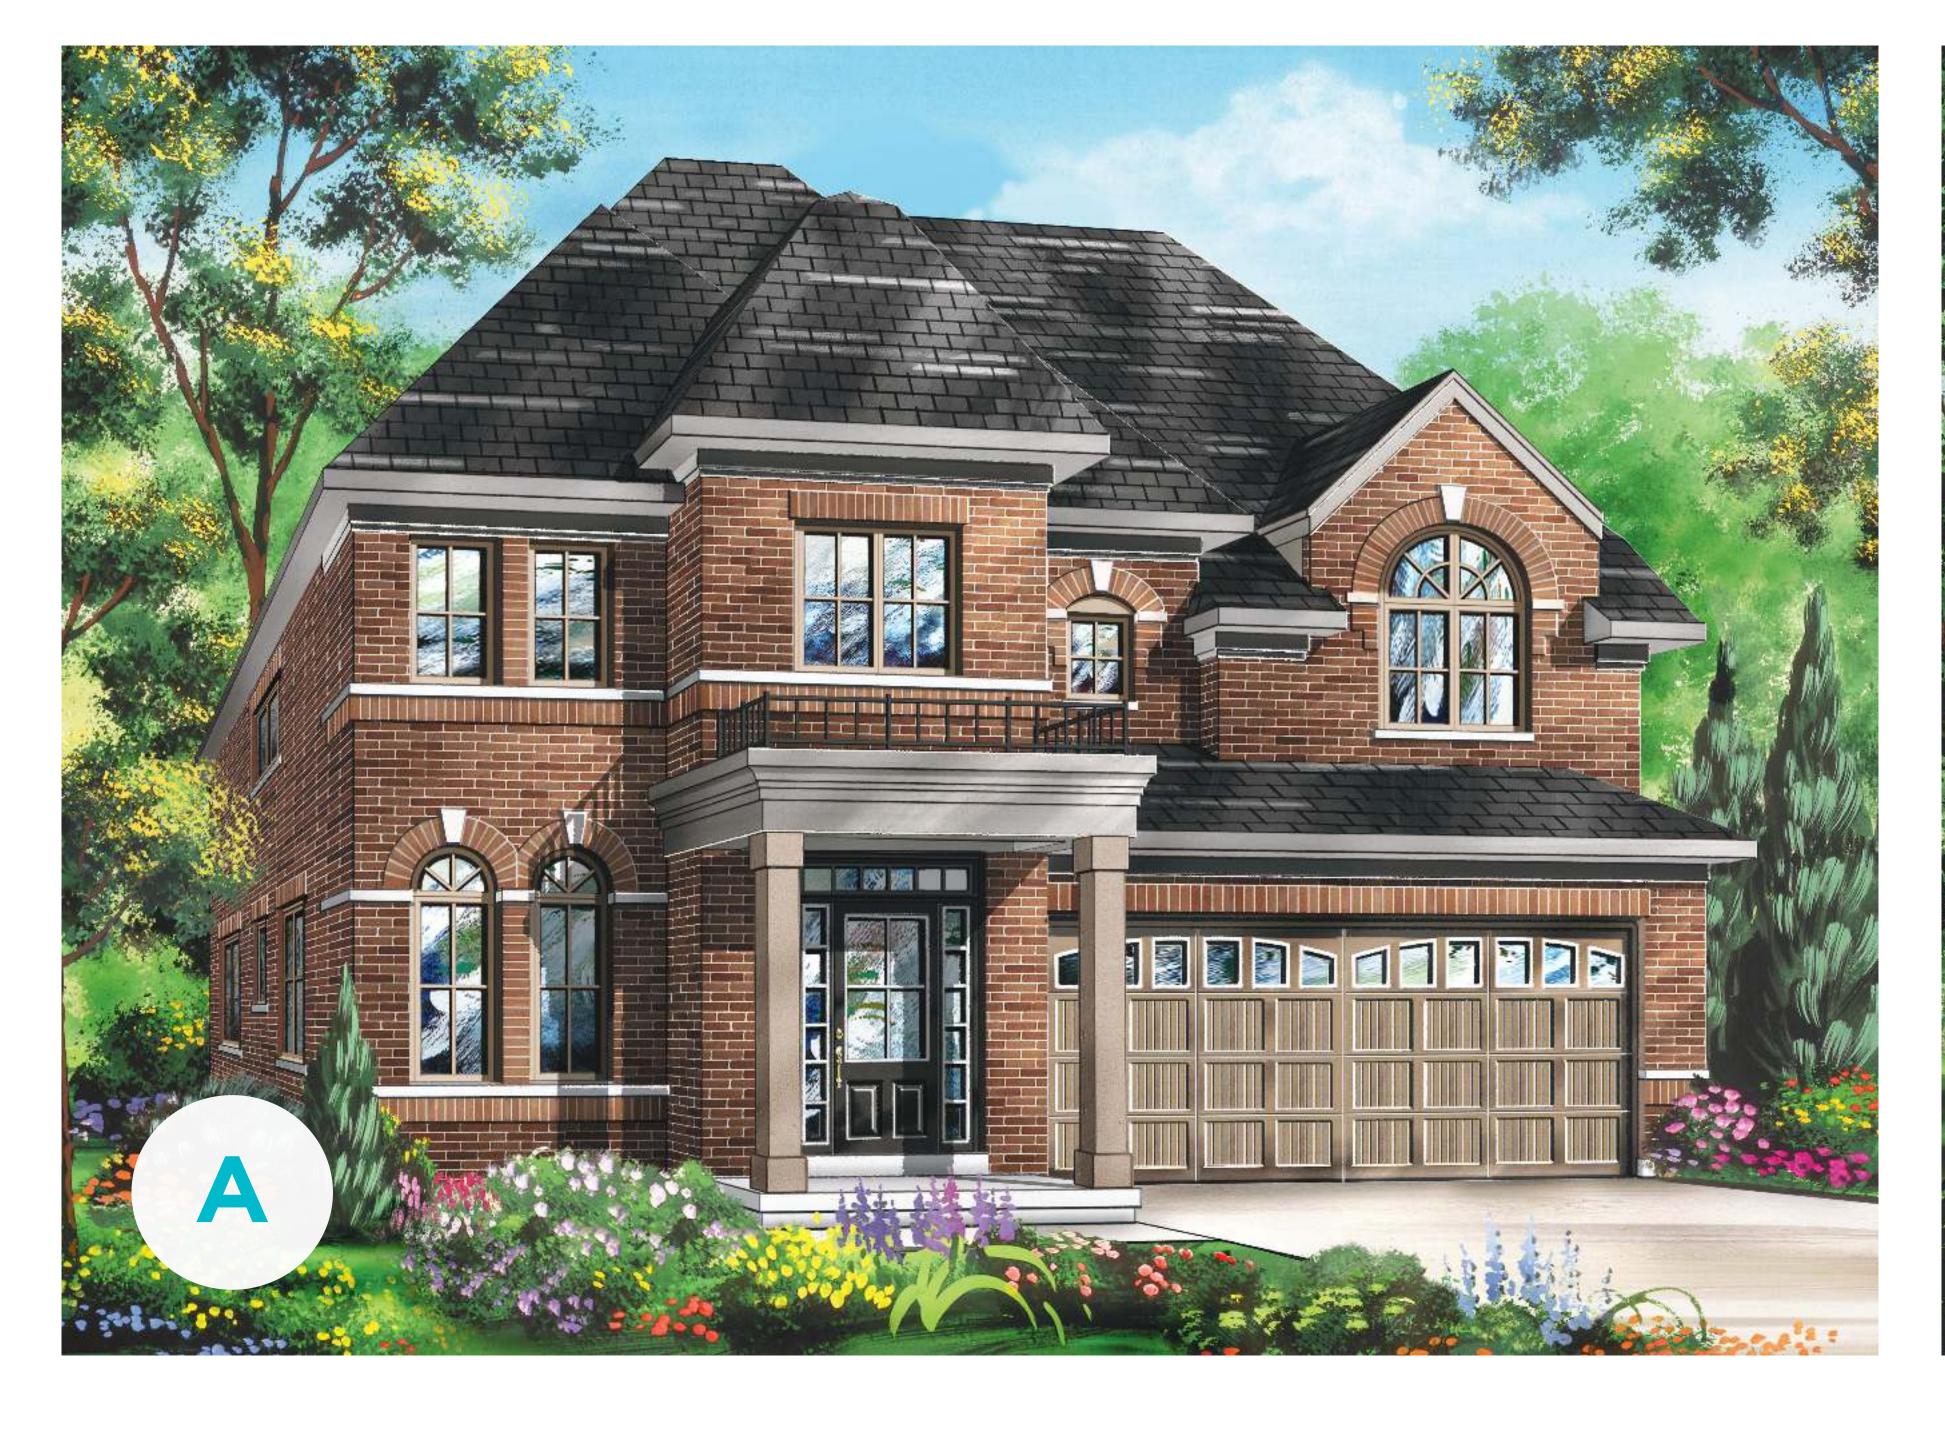

## SLOANE

ELEV. A :: 2256 SQ. FT. | ELEV. B :: 2240 SQ. FT.

The floorplans and elevations shown, dimensions, specifications and architectural detailing are pre-construction plans and may be revised or improved as necessitated by architectural controls and the construction process. All dimensions are approximate. Actual usable floor space may vary from the stated area. House may be reversed and Purchaser agrees accept same. Specifications are subject to change without notice. Steps may vary at any exterior entrance. Illustrations are Artist's concept. Exterior railings on plans only as required by grade. E. & O. E. 40-1