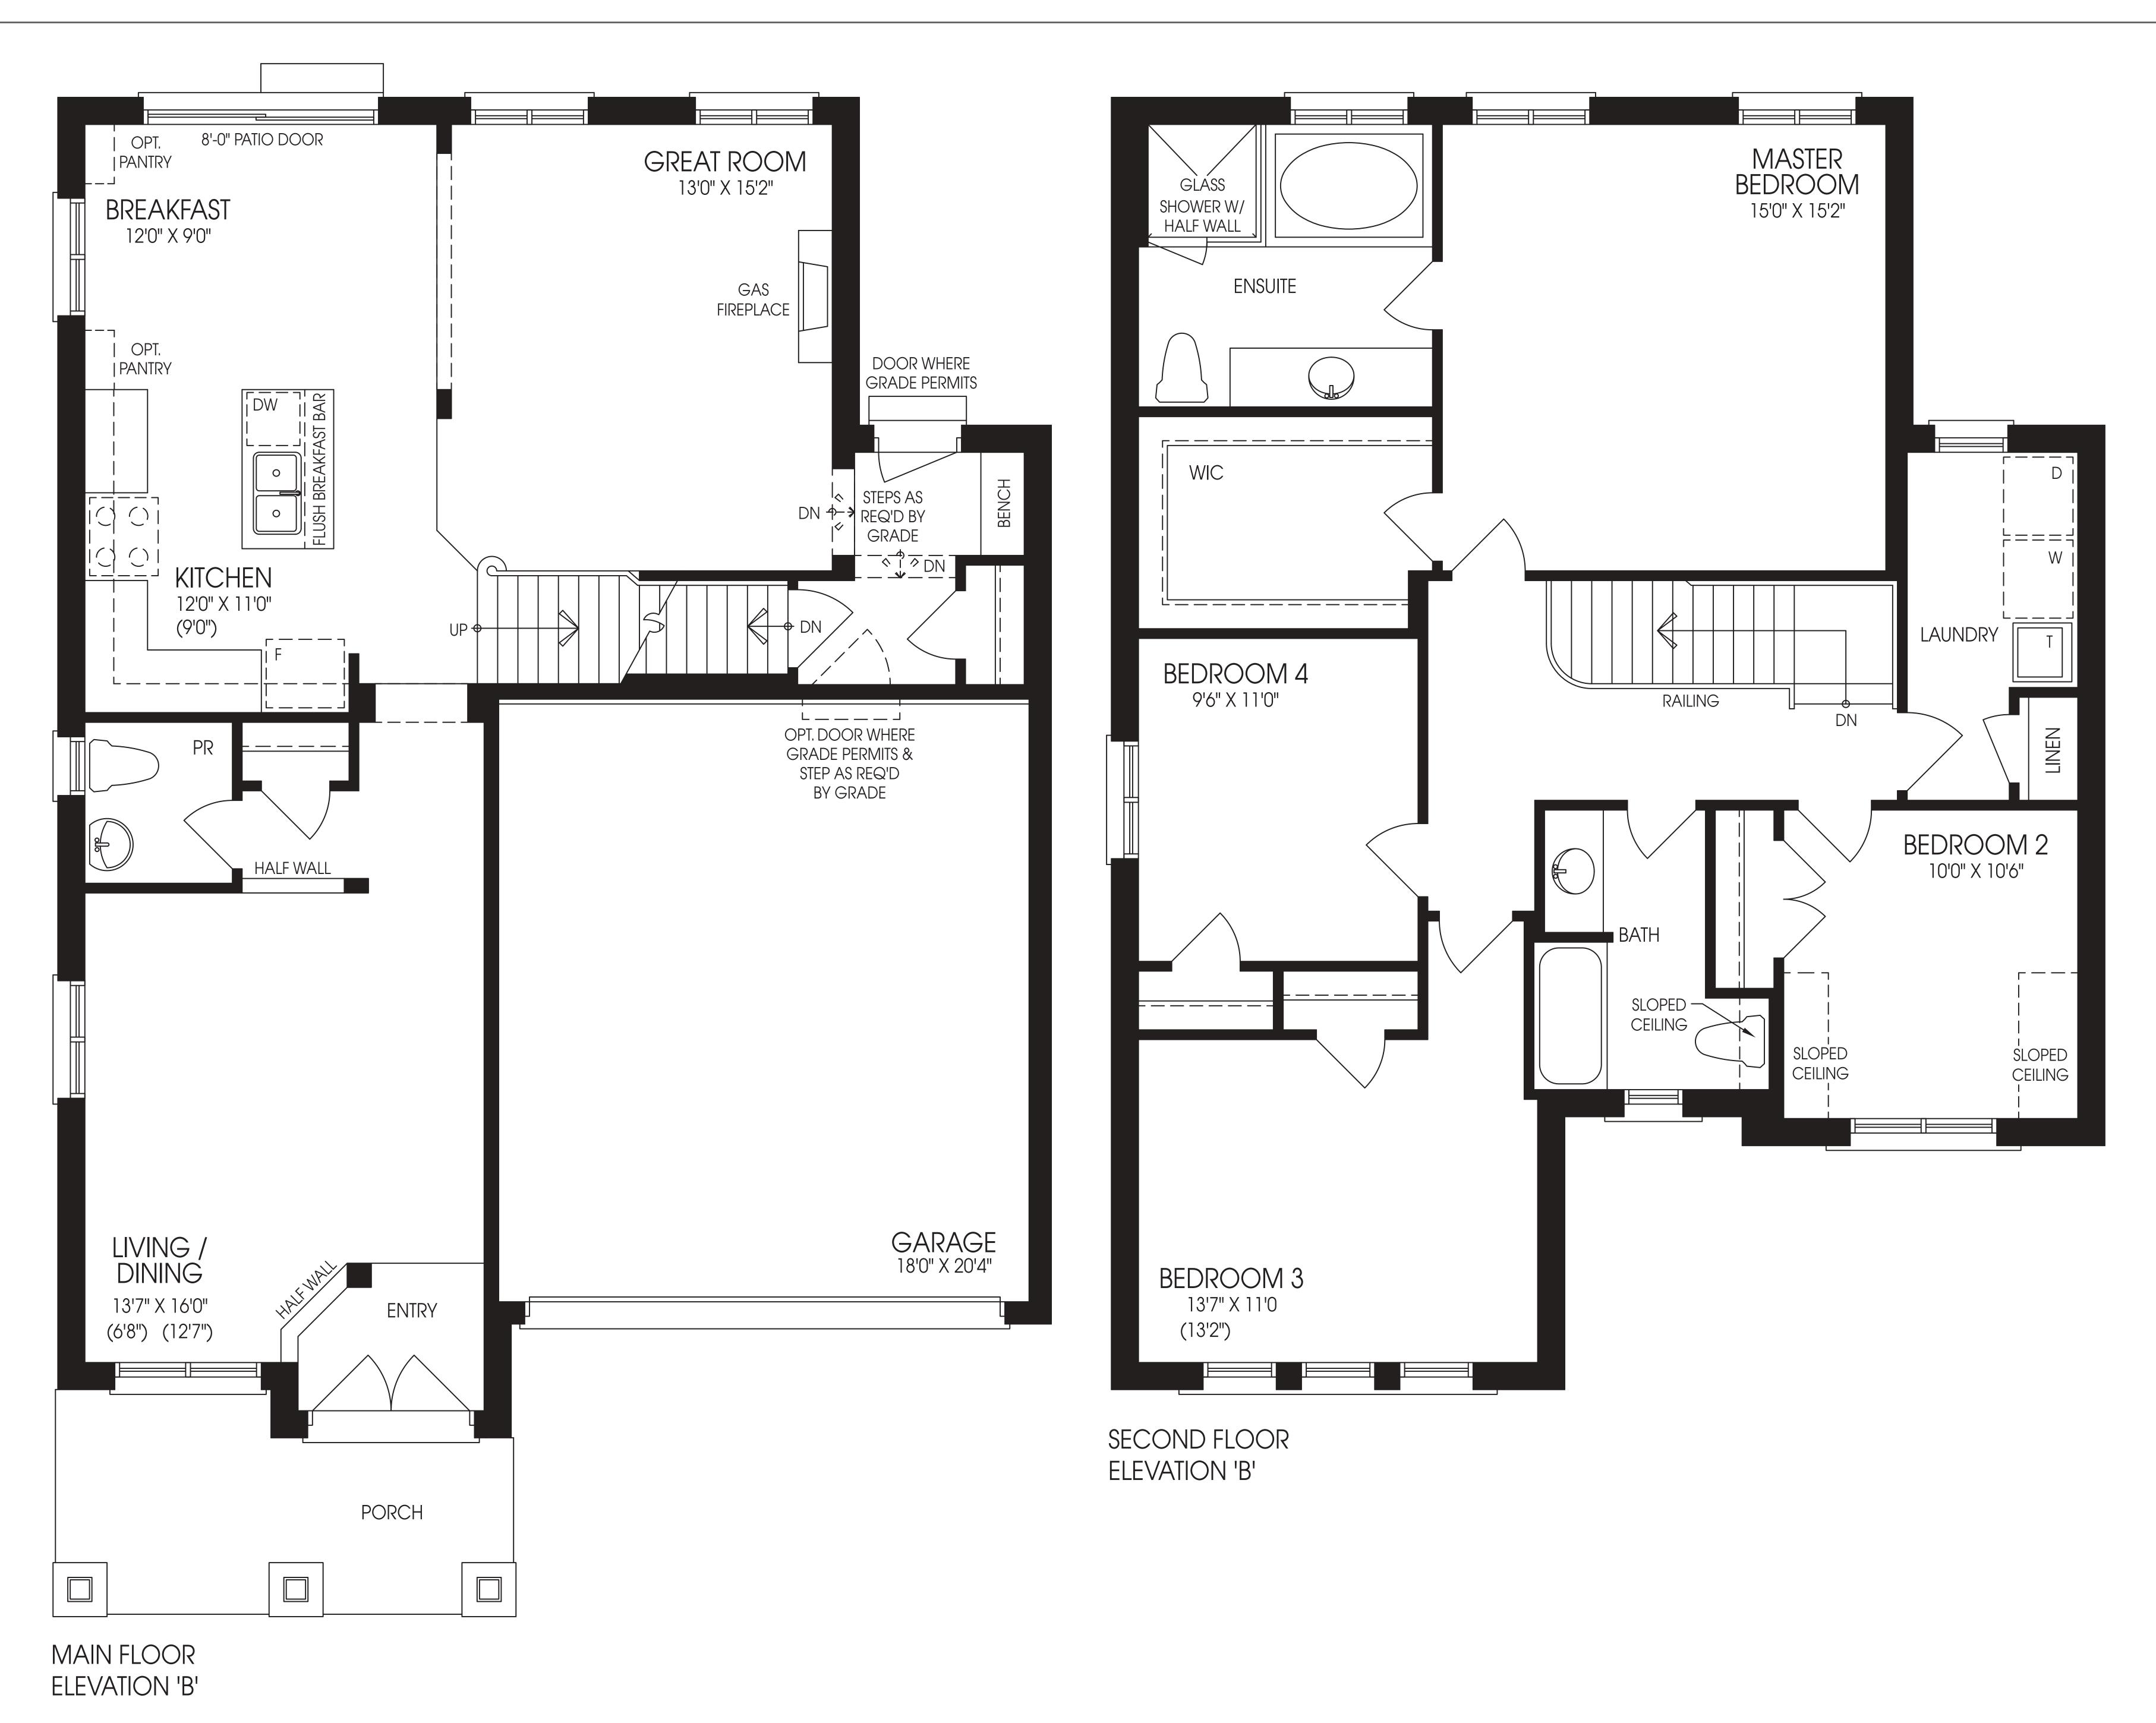

## SLOANE

ELEV. A :: 2256 SQ. FT. | ELEV. B :: 2240 SQ. FT.

The floorplans and elevations shown, dimensions, specifications and architectural detailing are pre-construction plans and may be revised or improved as necessitated by architectural controls and the construction process. All dimensions are approximate. Actual usable floor space may vary from the stated area. House may be reversed and Purchaser agrees accept same. Specifications are subject to change without notice. Steps may vary at any exterior entrance. Illustrations are Artist's concept. Exterior railings on plans only as required by grade. E. & O. E. 40-1