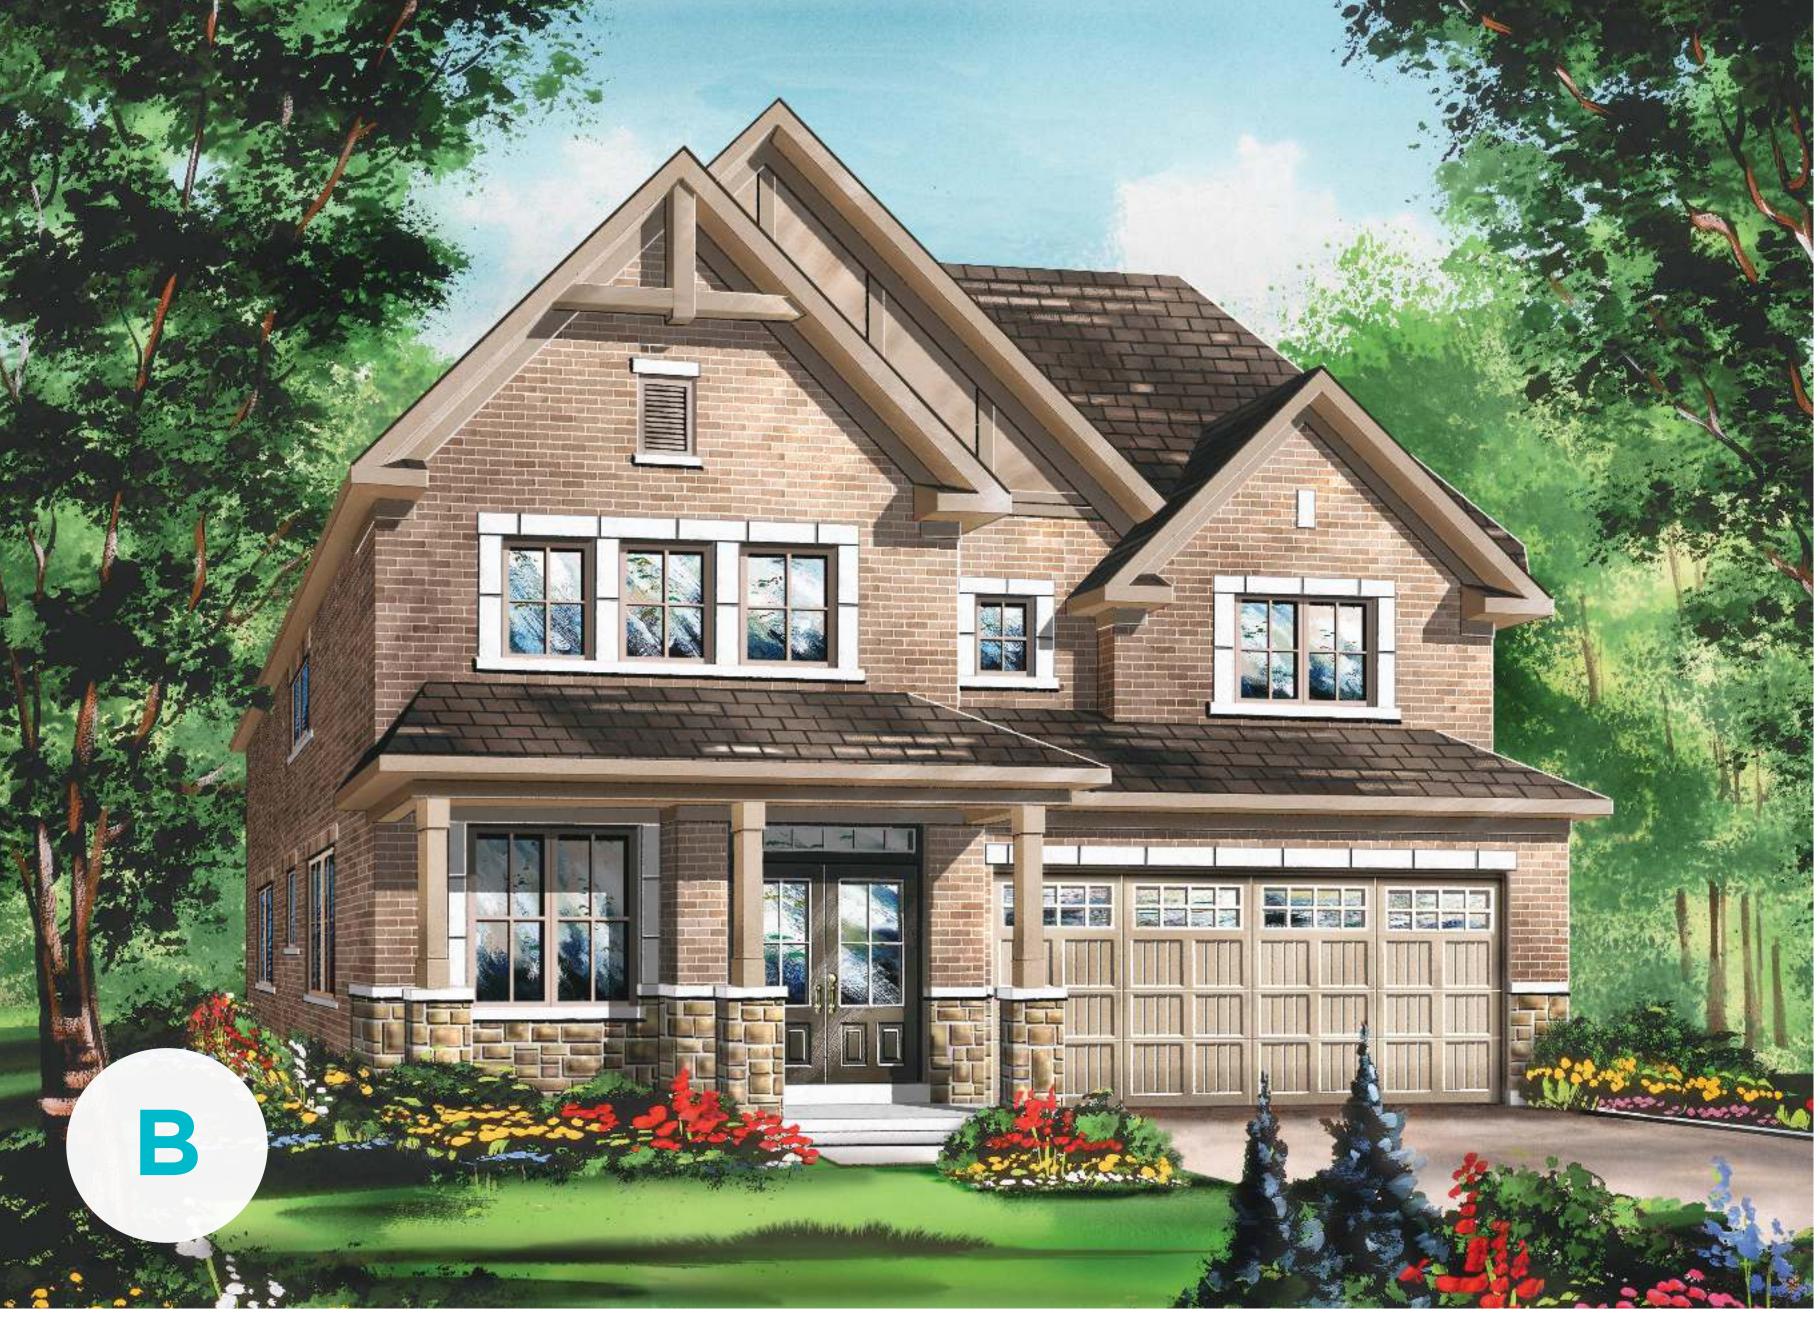

## SLOANE

ELEV. A :: 2256 SQ. FT. | ELEV. B :: 2240 SQ. FT.

The floorplans and elevations shown, dimensions, specifications and architectural detailing are pre-construction plans and may be revised or improved as necessitated by architectural controls and the construction process. All dimensions are approximate. Actual usable floor space may vary from the stated area. House may be reversed and Purchaser agrees accept same. Specifications are subject to change without notice. Steps may vary at any exterior entrance. Illustrations are Artist's concept. Exterior railings on plans only as required by grade. E. & O. E. 40-1