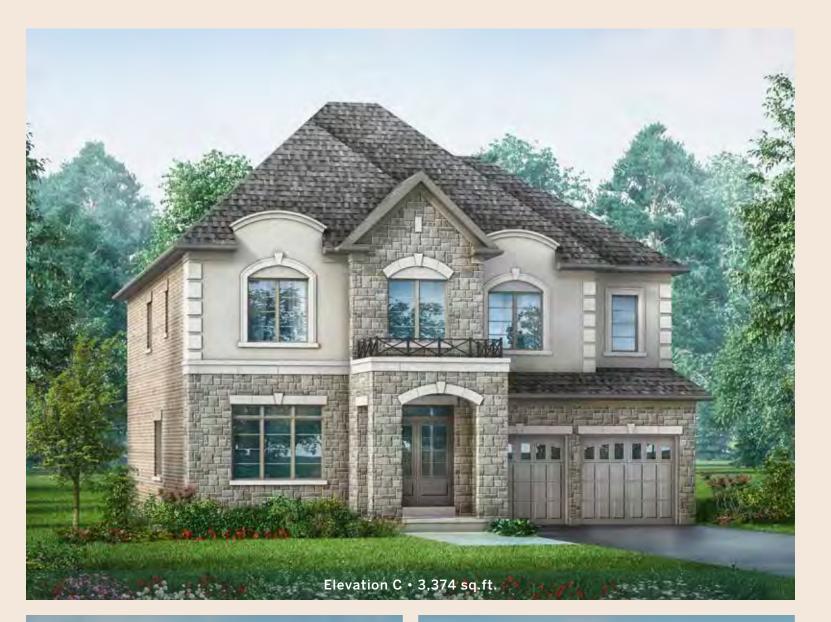

## 50' Lot Stamford Four

Elev. A • 3,299 sq.ft. | Elev. B • 3,374 sq.ft. | Elev. C • 3,374 sq.ft.

Elevation A • 3,299 sq.ft.

Elevation B • 3,374 sq.ft.