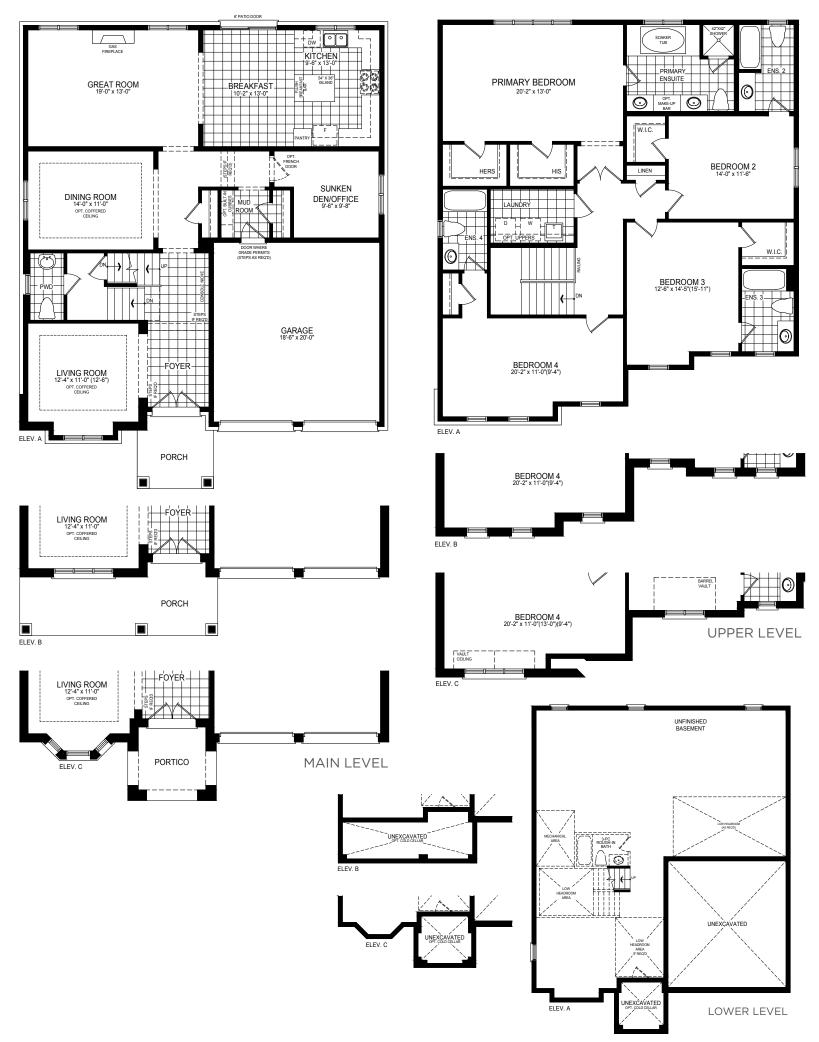

## 50' Lot Stamford Four

Elev. A • 3,299 sq.ft. | Elev. B • 3,374 sq.ft. | Elev. C • 3,374 sq.ft.

Elevation A • 3,299 sq.ft.

Elevation B • 3,374 sq.ft.

#### 50' Lot **Stamford Four**