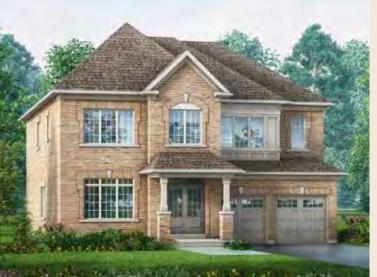

## 50' Lot **Stamford Three**

#### 50' Lot **Stamford Three** Elev. A • 3,122 sq.ft. | Elev. B • 3,167 sq.ft. | Elev. C • 3,170 sq.ft.

Elevation A • 3,122 sq.ft.

Elevation B • 3,167 sq.ft.