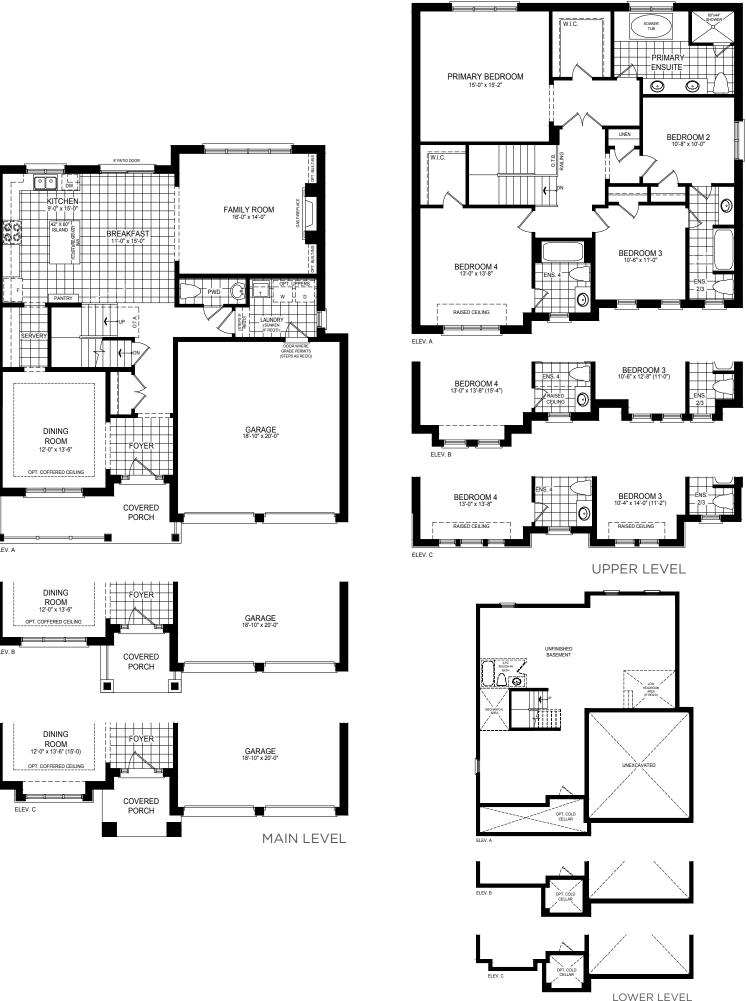

## 50' Lot **Stamford Three**

#### 50' Lot **Stamford Three** Elev. A • 3,122 sq.ft. | Elev. B • 3,167 sq.ft. | Elev. C • 3,170 sq.ft.

Elevation A • 3,122 sq.ft.

Elevation B • 3,167 sq.ft.