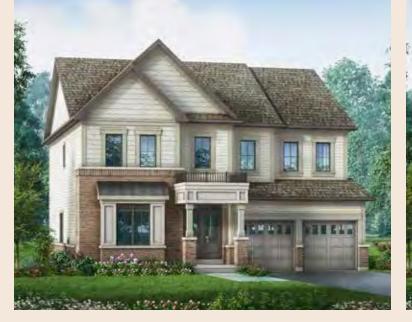

## 50' Lot Stamford Four

Elev. A • 3,299 sq.ft. | Elev. B • 3,374 sq.ft. | Elev. C • 3,374 sq.ft.

Elevation A • 3,299 sq.ft.

Elevation B • 3,374 sq.ft.