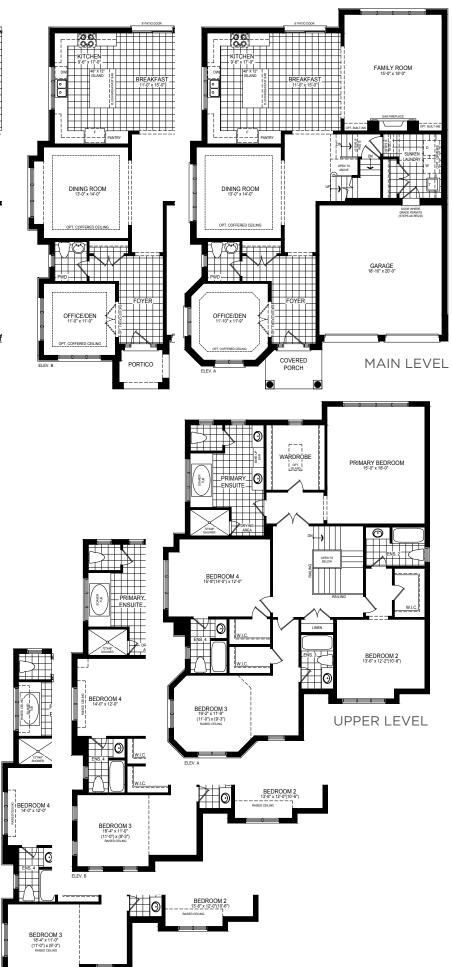

### 50' Lot **Stamford One**

Elevation A • 2,602 sq.ft.

Elevation B • 2,633 sq.ft.

#### 50' Lot **Stamford One**

Elev. A • 2,602 sq.ft. | Elev. B • 2,633 sq.ft. | Elev. C • 2,646 sq.ft. Includes 9 sq. ft. of open area.