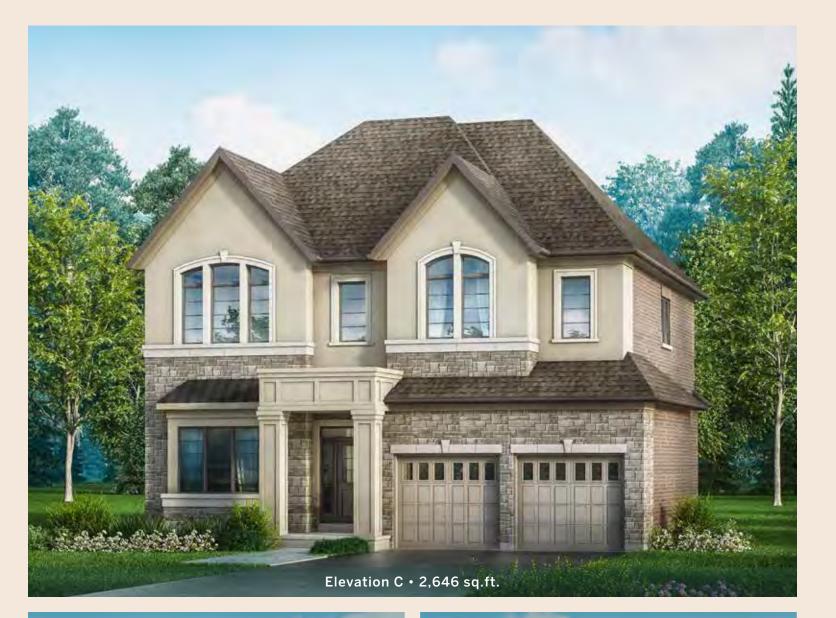

### 50' Lot **Stamford One**

Elevation A • 2,602 sq.ft.

Elevation B • 2,633 sq.ft.

#### 50' Lot **Stamford One**

Elev. A • 2,602 sq.ft. | Elev. B • 2,633 sq.ft. | Elev. C • 2,646 sq.ft. Includes 9 sq. ft. of open area.