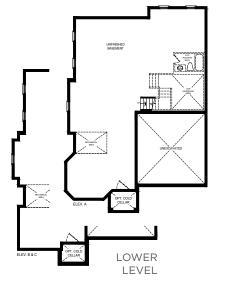

### 50' Lot **Stamford One**

Elevation A • 2,602 sq.ft.

Elevation B • 2,633 sq.ft.

#### 50' Lot **Stamford One**

Elev. A • 2,602 sq.ft. | Elev. B • 2,633 sq.ft. | Elev. C • 2,646 sq.ft. Includes 9 sq. ft. of open area.