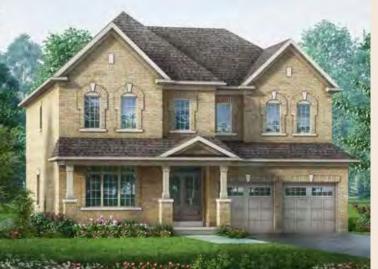

## 50' Lot Stamford Four

Elev. A • 3,299 sq.ft. | Elev. B • 3,374 sq.ft. | Elev. C • 3,374 sq.ft.

Elevation A • 3,299 sq.ft.

Elevation B • 3,374 sq.ft.