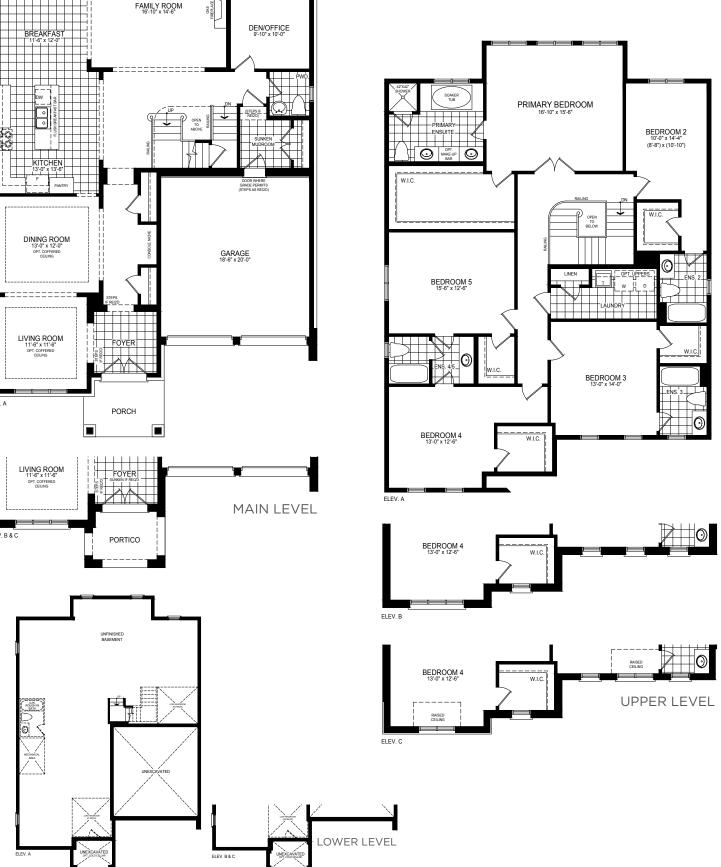

#### 50' Lot **Stamford Six**

Elev. A • 4,162 sq.ft. | Elev. B • 4,062 sq.ft. | Elev. C • 4,052 sq.ft. Includes Elev. A • 104 sq.ft. | Elev. B • 86 sq.ft. | Elev. C • 87 sq.ft. of open area

Elevation A •4,162 sq.ft.

Elevation B • 4,062 sq.ft.

#### 50' Lot **Stamford Six**