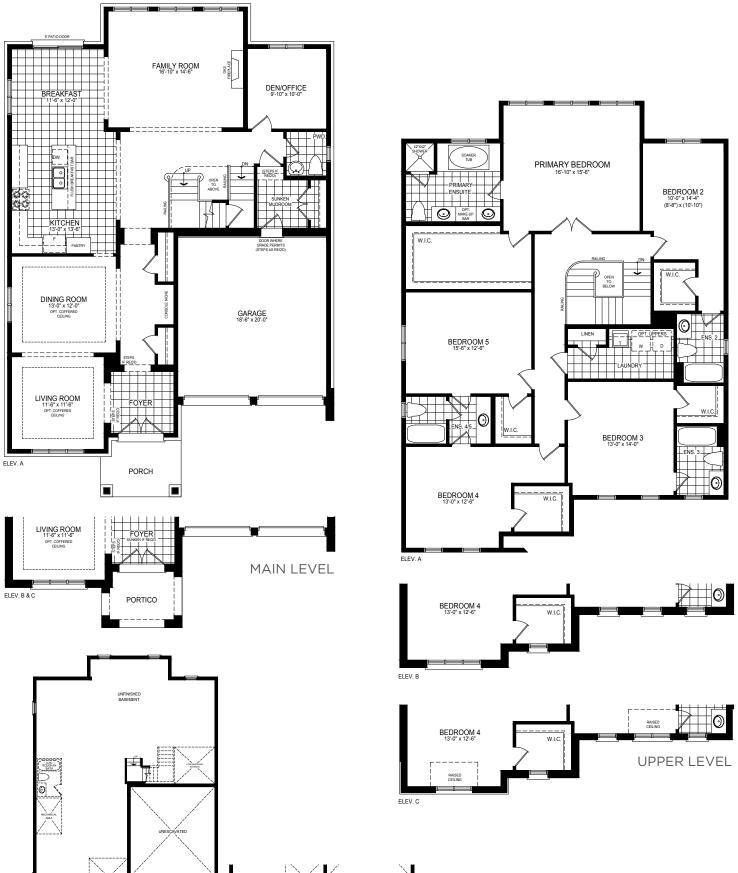

## 50' Lot **Stamford Five**

Elevation A • 3,643 sq.ft.

Elevation B • 3,724 sq.ft.

#### 50' Lot **Stamford Five** Elev. A • 3,643 sq.ft. | Elev. B • 3,724 sq.ft. | Elev. C • 3,720 sq.ft.