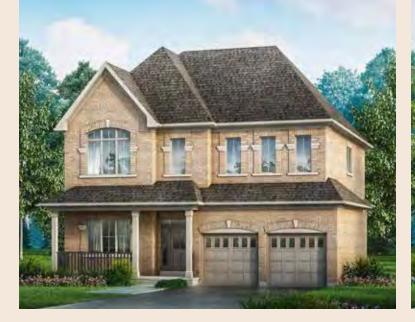

### 50' Lot **Stamford One**

Elevation A • 2,602 sq.ft.

Elevation B • 2,633 sq.ft.

#### 50' Lot **Stamford One**

Elev. A • 2,602 sq.ft. | Elev. B • 2,633 sq.ft. | Elev. C • 2,646 sq.ft. Includes 9 sq. ft. of open area.