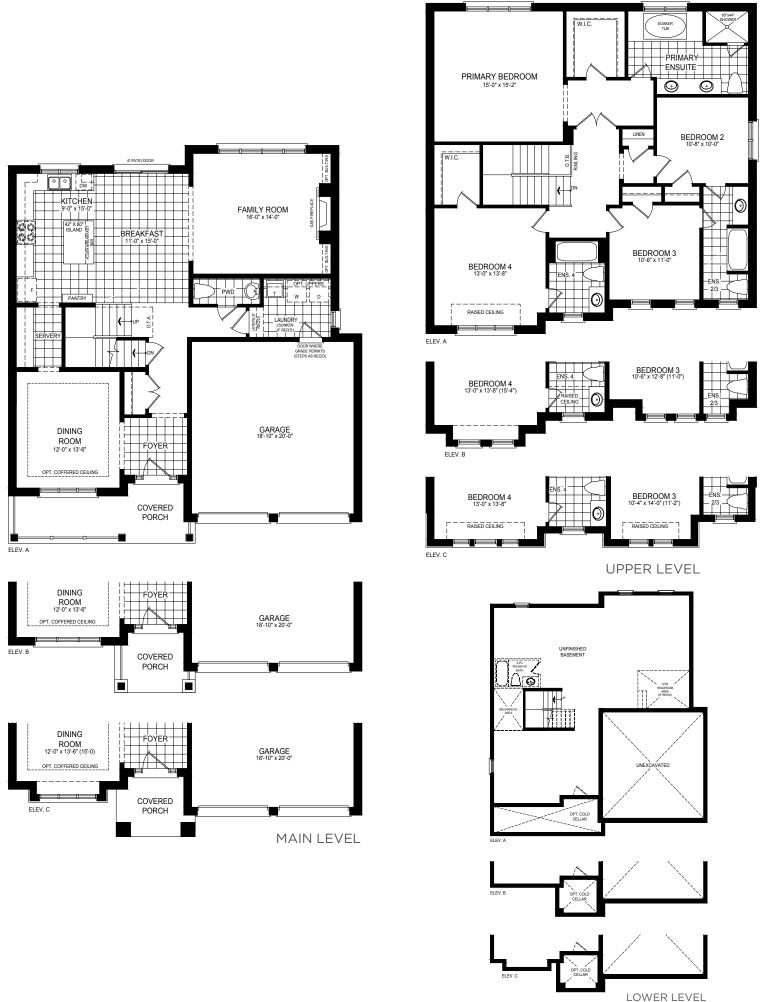

### 50' Lot **Stamford One**

Elevation A • 2,602 sq.ft.

Elevation B • 2,633 sq.ft.

#### 50' Lot **Stamford One**

Elev. A • 2,602 sq.ft. | Elev. B • 2,633 sq.ft. | Elev. C • 2,646 sq.ft. Includes 9 sq. ft. of open area.