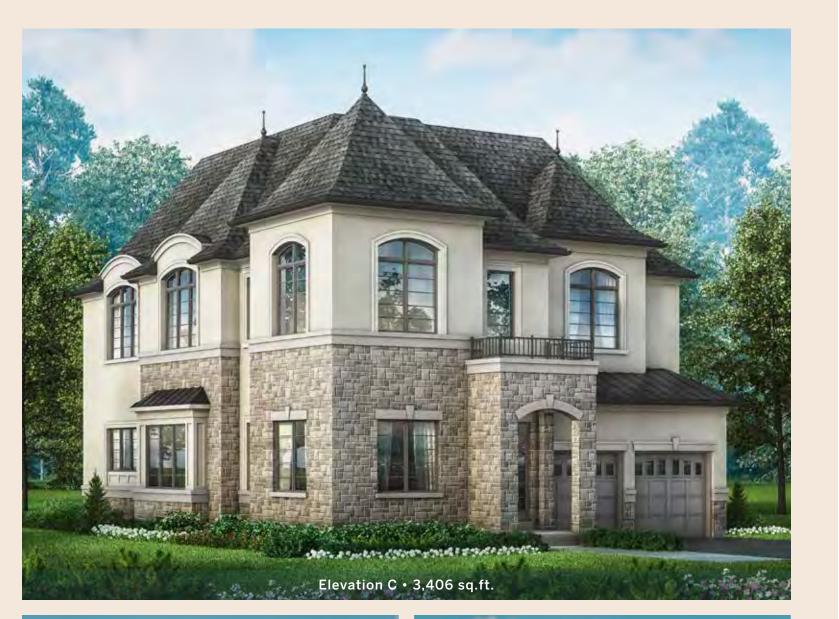

# 50' Lot **Stamford Eight** Elev. A • 3,452 sq.ft. | Elev. B • 3,429 sq.ft. | Elev. C • 3,406 sq.ft.

Includes 10 sq.ft. of open area.