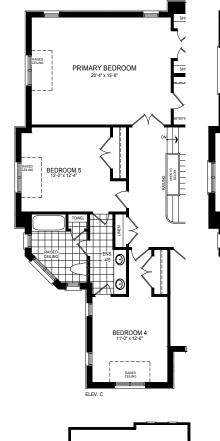

# 50' Lot **Stamford Eight** Elev. A • 3,452 sq.ft. | Elev. B • 3,429 sq.ft. | Elev. C • 3,406 sq.ft.

Includes 10 sq.ft. of open area.