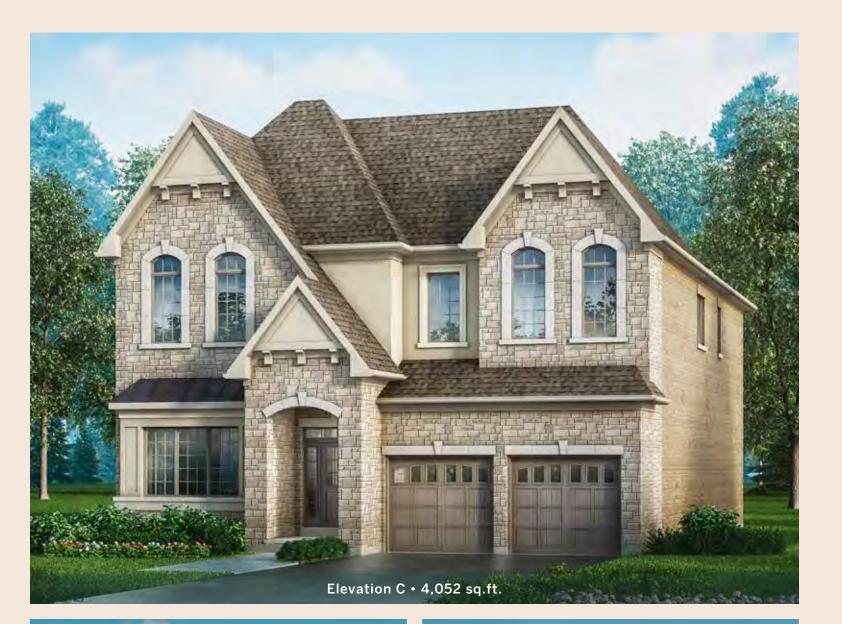

#### 50' Lot **Stamford Six**

Elev. A • 4,162 sq.ft. | Elev. B • 4,062 sq.ft. | Elev. C • 4,052 sq.ft. Includes Elev. A • 104 sq.ft. | Elev. B • 86 sq.ft. | Elev. C • 87 sq.ft. of open area

Elevation A •4,162 sq.ft.

Elevation B • 4,062 sq.ft.

#### 50' Lot **Stamford Six**