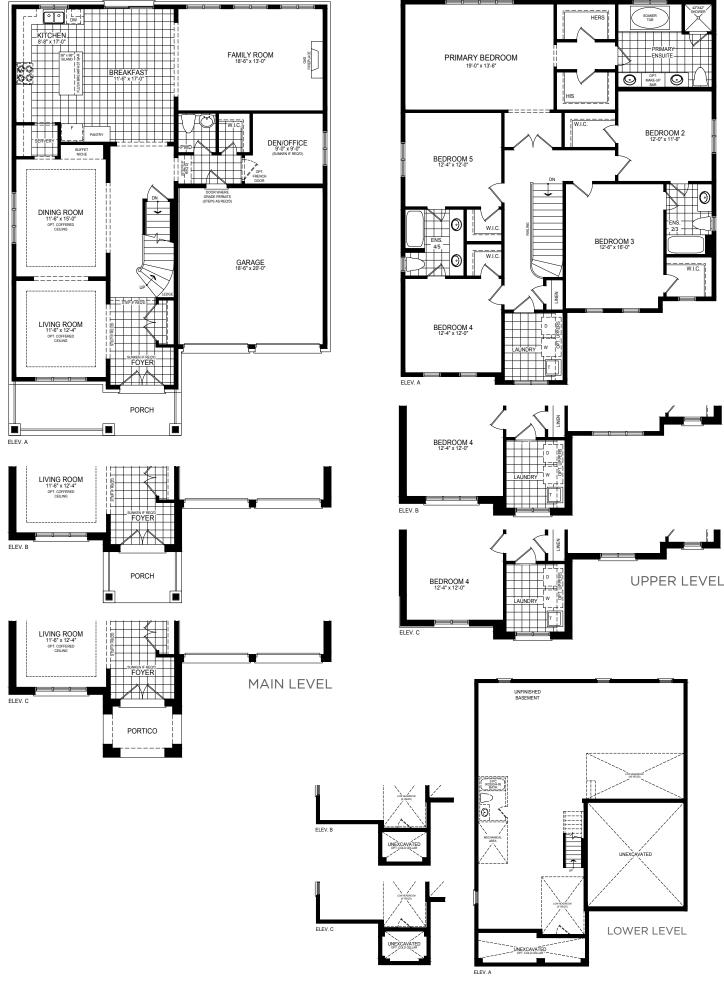

## 50' Lot **Stamford Three**

#### 50' Lot **Stamford Three** Elev. A • 3,122 sq.ft. | Elev. B • 3,167 sq.ft. | Elev. C • 3,170 sq.ft.

Elevation A • 3,122 sq.ft.

Elevation B • 3,167 sq.ft.