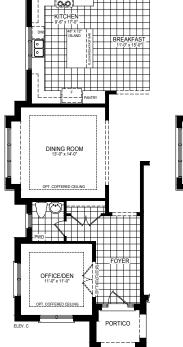

# 50' Lot **Stamford Eight** Elev. A • 3,452 sq.ft. | Elev. B • 3,429 sq.ft. | Elev. C • 3,406 sq.ft.

Includes 10 sq.ft. of open area.