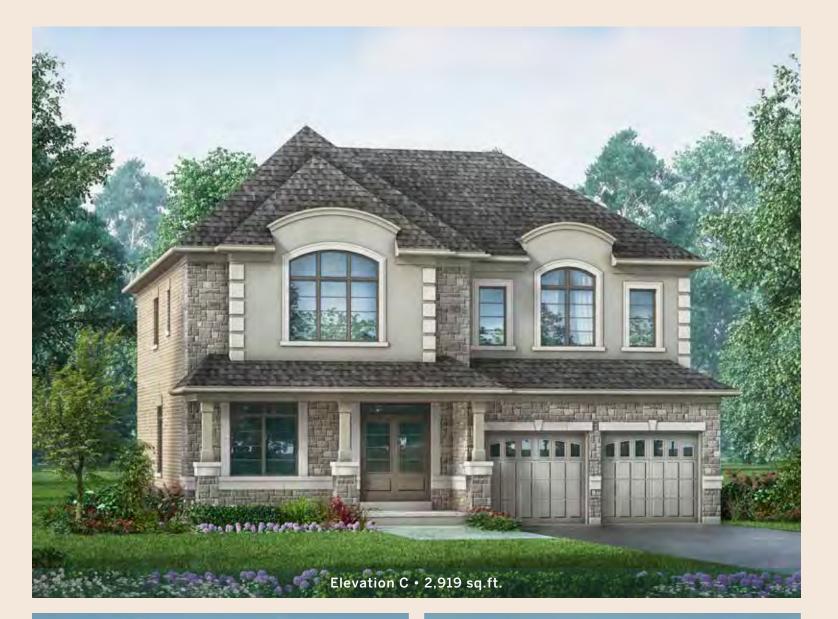

## 50' Lot **Stamford Two**

Elevation A • 2,862 sq.ft.

Elevation B • 2,917 sq.ft.

#### 50' Lot Stamford Two