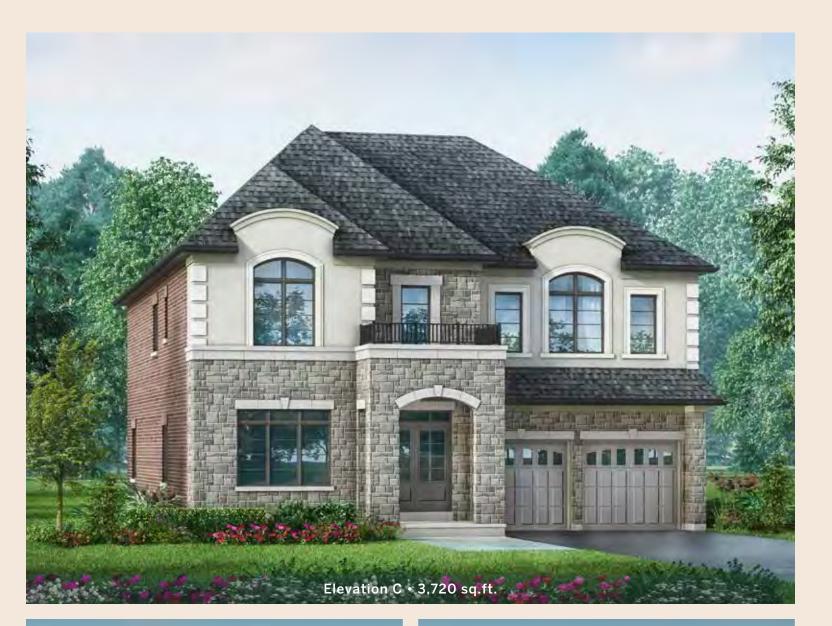

## 50' Lot **Stamford Five**

Elevation A • 3,643 sq.ft.

Elevation B • 3,724 sq.ft.

#### 50' Lot **Stamford Five** Elev. A • 3,643 sq.ft. | Elev. B • 3,724 sq.ft. | Elev. C • 3,720 sq.ft.