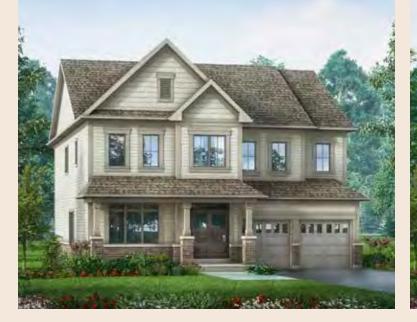

## 50' Lot **Stamford Three**

#### 50' Lot **Stamford Three** Elev. A • 3,122 sq.ft. | Elev. B • 3,167 sq.ft. | Elev. C • 3,170 sq.ft.

Elevation A • 3,122 sq.ft.

Elevation B • 3,167 sq.ft.