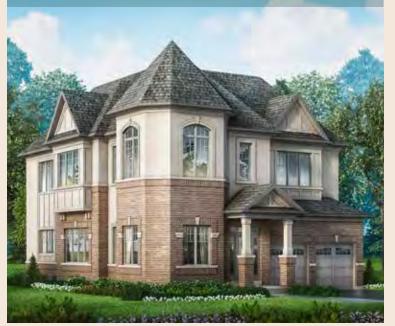

## 50' Lot **Stamford Eight**

Elevation A •3,452 sq.ft.

Elevation B • 3,429 sq.ft.

# 50' Lot **Stamford Eight** Elev. A • 3,452 sq.ft. | Elev. B • 3,429 sq.ft. | Elev. C • 3,406 sq.ft.

Includes 10 sq.ft. of open area.