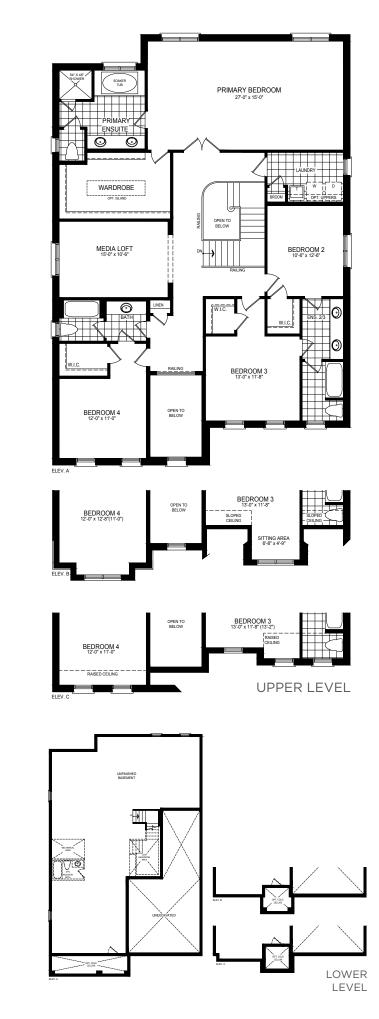

### 50' Lot **Stamford One**

Elevation A • 2,602 sq.ft.

Elevation B • 2,633 sq.ft.

#### 50' Lot **Stamford One**

Elev. A • 2,602 sq.ft. | Elev. B • 2,633 sq.ft. | Elev. C • 2,646 sq.ft. Includes 9 sq. ft. of open area.