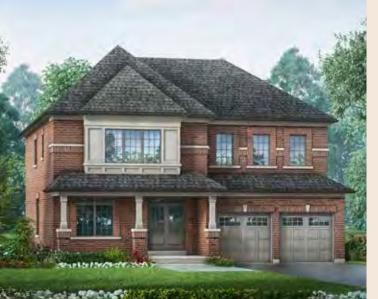

## 50' Lot Stamford Four

Elev. A • 3,299 sq.ft. | Elev. B • 3,374 sq.ft. | Elev. C • 3,374 sq.ft.

Elevation A • 3,299 sq.ft.

Elevation B • 3,374 sq.ft.

#### 50' Lot **Stamford Four**