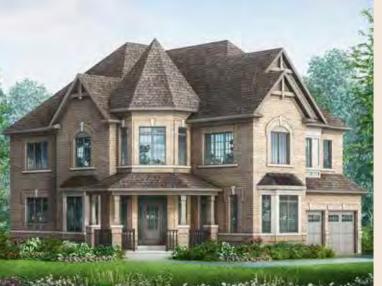

#### 50' Lot Stamford Seven

Elev. A • 3,549 sq.ft. | Elev. B • 3,593 sq.ft. | Elev. C • 3,593 sq.ft.