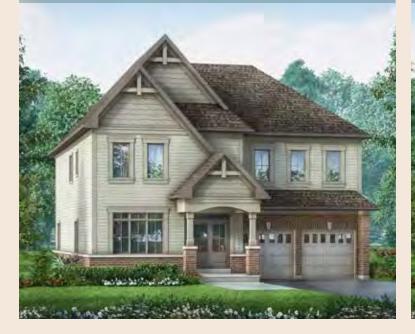

## 50' Lot **Stamford Five**

Elevation A • 3,643 sq.ft.

Elevation B • 3,724 sq.ft.

#### 50' Lot **Stamford Five** Elev. A • 3,643 sq.ft. | Elev. B • 3,724 sq.ft. | Elev. C • 3,720 sq.ft.