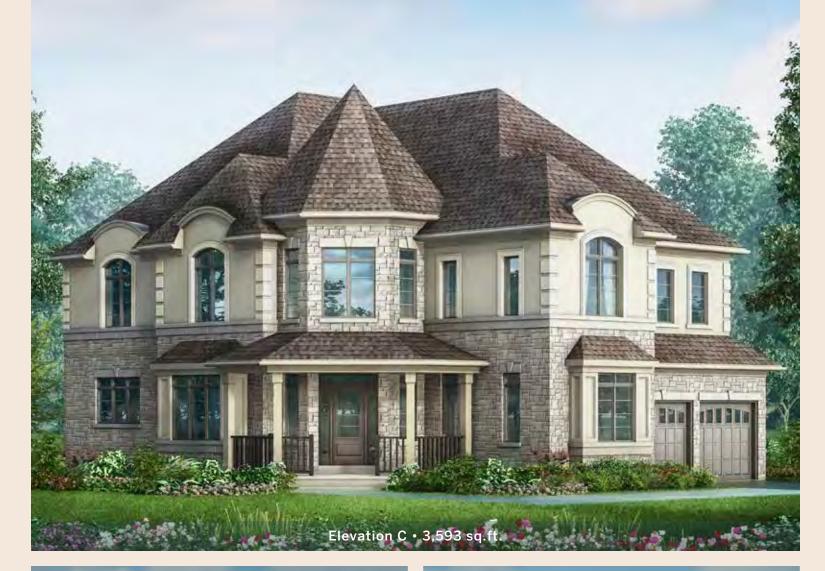

#### 50' Lot Stamford Seven

Elev. A • 3,549 sq.ft. | Elev. B • 3,593 sq.ft. | Elev. C • 3,593 sq.ft.