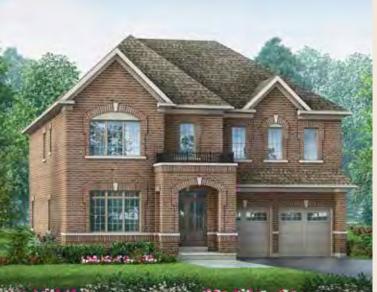

## 50' Lot **Stamford Five**

Elevation A • 3,643 sq.ft.

Elevation B • 3,724 sq.ft.

#### 50' Lot **Stamford Five** Elev. A • 3,643 sq.ft. | Elev. B • 3,724 sq.ft. | Elev. C • 3,720 sq.ft.