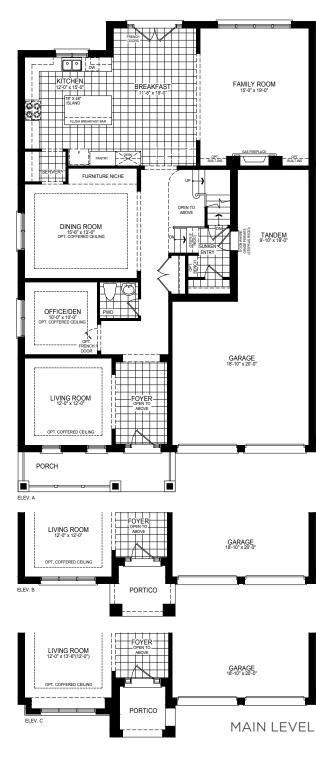

### 50' Lot **Stamford One**

Elevation A • 2,602 sq.ft.

Elevation B • 2,633 sq.ft.

#### 50' Lot **Stamford One**

Elev. A • 2,602 sq.ft. | Elev. B • 2,633 sq.ft. | Elev. C • 2,646 sq.ft. Includes 9 sq. ft. of open area.