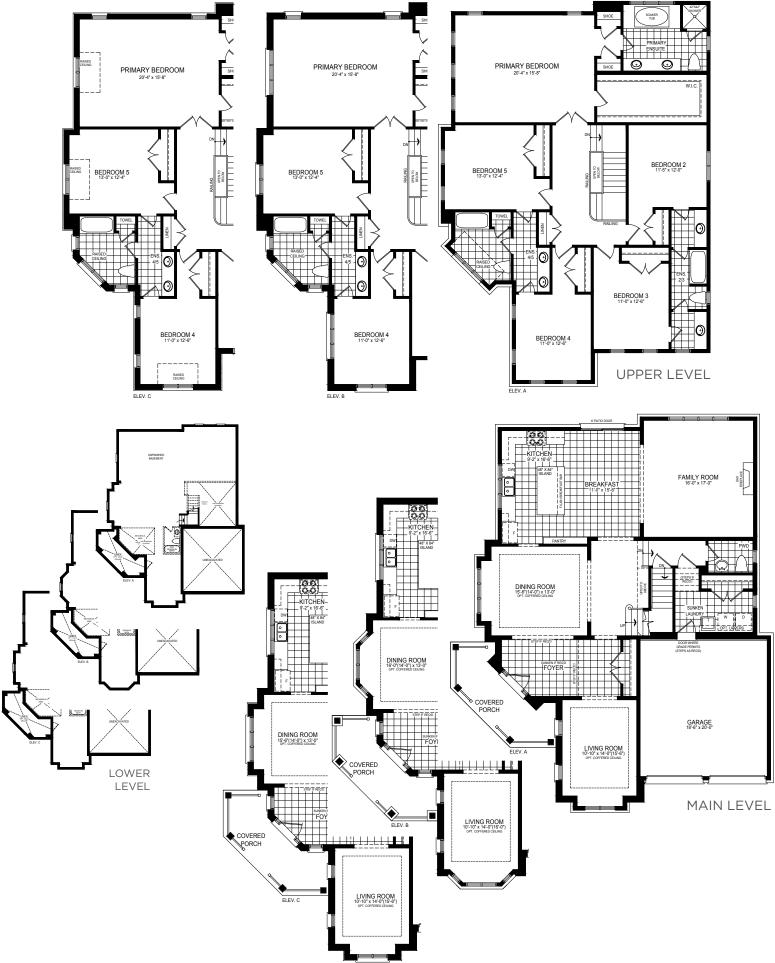

## 50' Lot **Stamford Seven**

Elevation A •3,549 sq.ft.

Elevation B • 3,593 sq.ft.

#### 50' Lot Stamford Seven

Elev. A • 3,549 sq.ft. | Elev. B • 3,593 sq.ft. | Elev. C • 3,593 sq.ft.