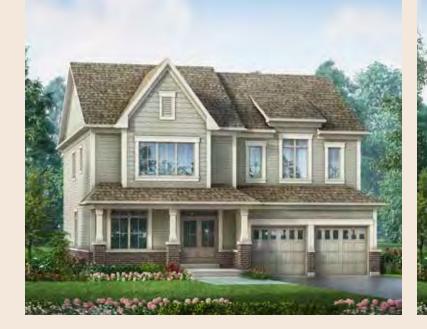

### 50' Lot **Stamford One**

Elevation A • 2,602 sq.ft.

Elevation B • 2,633 sq.ft.

#### 50' Lot **Stamford One**

Elev. A • 2,602 sq.ft. | Elev. B • 2,633 sq.ft. | Elev. C • 2,646 sq.ft. Includes 9 sq. ft. of open area.