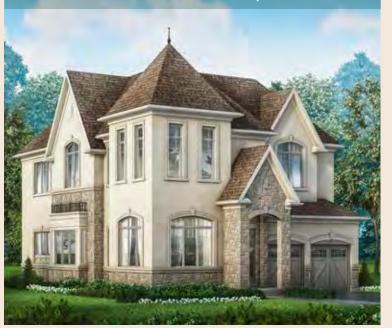

## 50' Lot **Stamford Eight**

Elevation A •3,452 sq.ft.

Elevation B • 3,429 sq.ft.

# 50' Lot **Stamford Eight** Elev. A • 3,452 sq.ft. | Elev. B • 3,429 sq.ft. | Elev. C • 3,406 sq.ft.

Includes 10 sq.ft. of open area.