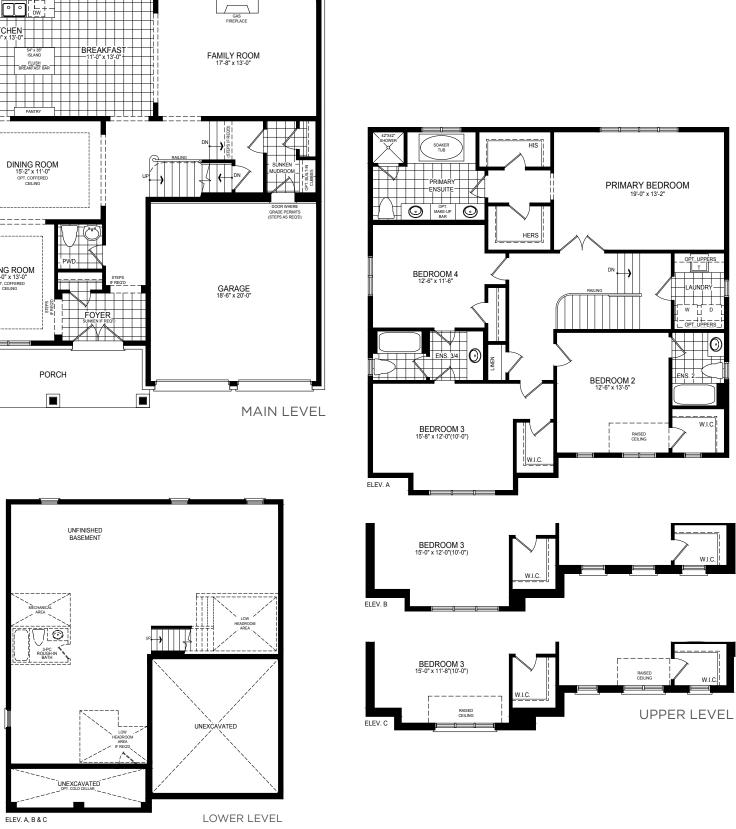

## 50' Lot **Stamford Two**

Elevation A • 2,862 sq.ft.

Elevation B • 2,917 sq.ft.

#### 50' Lot Stamford Two