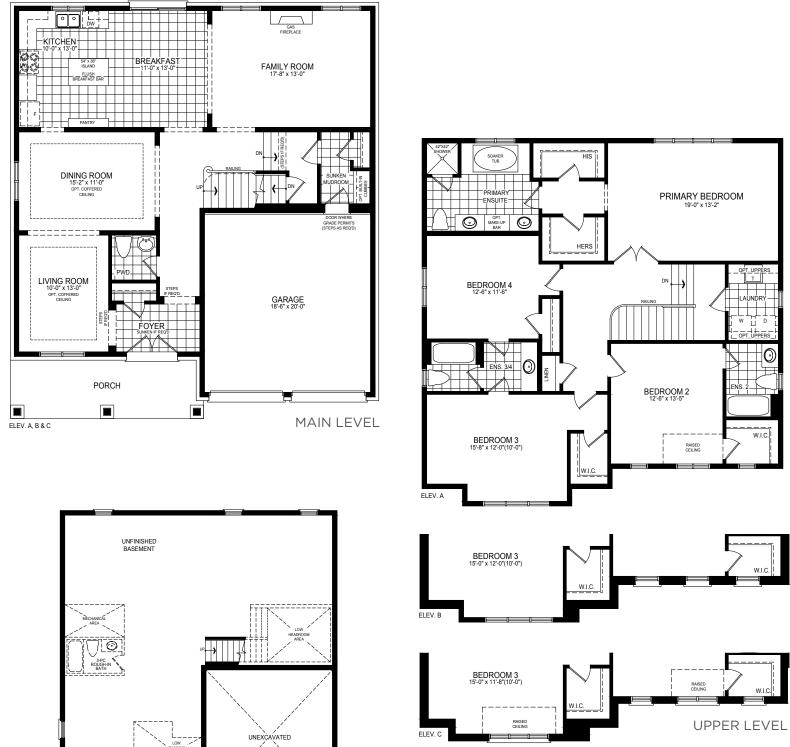

## 50' Lot **Stamford Two**

Elevation A • 2,862 sq.ft.

Elevation B • 2,917 sq.ft.

#### 50' Lot Stamford Two