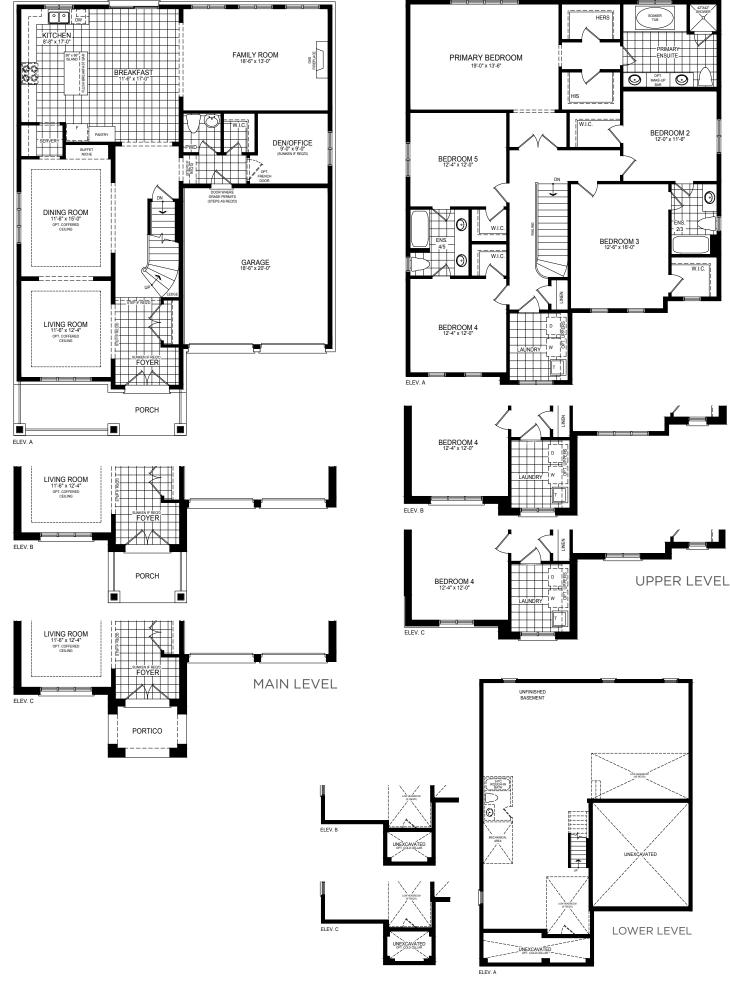

## 50' Lot **Stamford Three**

#### 50' Lot **Stamford Three** Elev. A • 3,122 sq.ft. | Elev. B • 3,167 sq.ft. | Elev. C • 3,170 sq.ft.

Elevation A • 3,122 sq.ft.

Elevation B • 3,167 sq.ft.