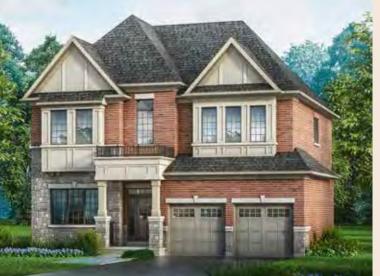

### 50' Lot **Stamford One**

Elevation A • 2,602 sq.ft.

Elevation B • 2,633 sq.ft.

#### 50' Lot **Stamford One**

Elev. A • 2,602 sq.ft. | Elev. B • 2,633 sq.ft. | Elev. C • 2,646 sq.ft. Includes 9 sq. ft. of open area.