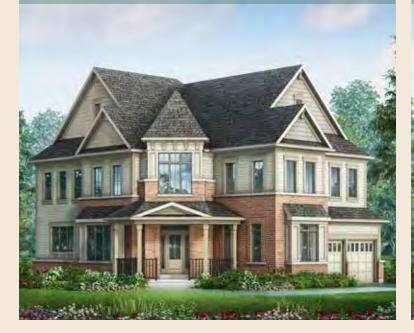

#### 50' Lot Stamford Seven

Elev. A • 3,549 sq.ft. | Elev. B • 3,593 sq.ft. | Elev. C • 3,593 sq.ft.