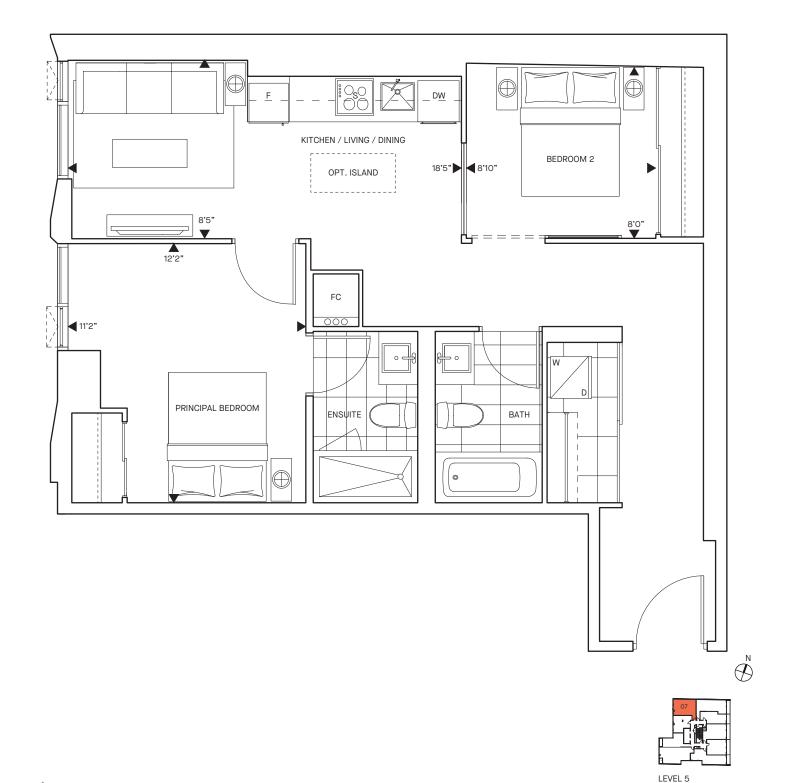

|         |









# Honeycomb

| Studio + 1 Bath |     |
|-----------------|-----|
| Interior SF     | 411 |
| Exterior SF     | 47  |
| Total SF        | 458 |











Ikat

2 Bed + 2 Bath

Interior SF

728

**Total SF** 











# Gingham











# Herringbone

1 Bed + Den + 1 Bath

Interior SF

505

**Total SF** 

506





LEVEL 5







# Jacquard

2 Bed + 2 Bath

Interior SF

727

**Total SF** 









#### Medallion







LEVEL 6







# Ogee

1 Bed + 1 Bath

Interior SF 478

Exterior SF 82











# Stripe

**Total SF** 

 $\frac{2 \, Bed + 2 \, Bath}{\text{Interior SF}} \hspace{1cm} 698$  Exterior SF 62







LEVEL 6







604 904 704 1004 804 1104

#### **Trellis**

3 Bed + 2 Bath

Interior SF 897
Exterior SF 29







LEVEL 6-11







605 905 705 1005 805 1105

#### Jersey

Exterior SF

 $\frac{2 \, Bed + 2 \, Bath}{\text{Interior SF}} \hspace{1cm} 645$ 

Total SF 692











606 906 706 1006 806 1106

# Rayon

**Total SF** 











607 907 707 1007 807

#### Suzani

LEVEL 6-10









#### Matelasse

| 2 Bed + 2 Bath |     |
|----------------|-----|
| Interior SF    | 700 |
| Exterior SF    | 54  |
| Total SF       | 754 |







LEVEL 6







#### **Twill**