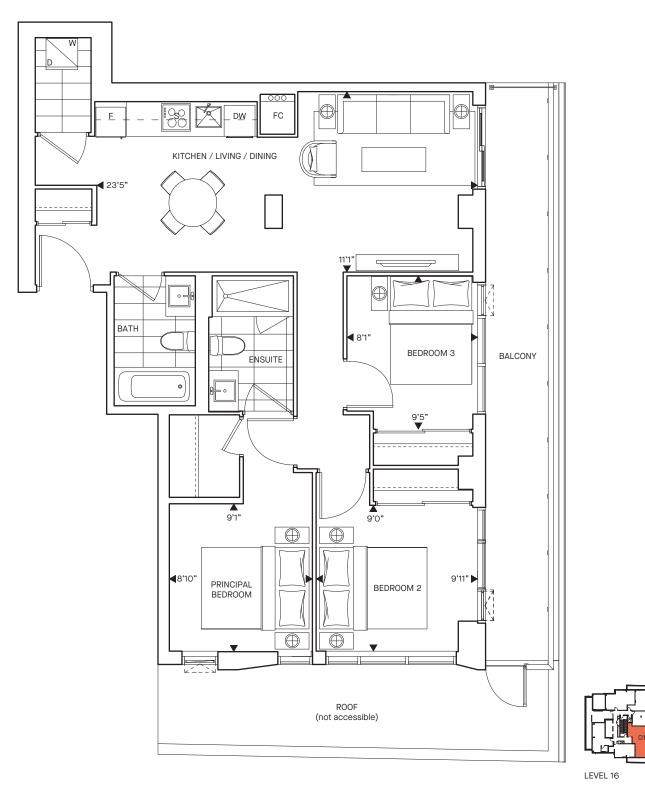

### Velour

3 Bed + 2 Bath

Interior SF 872

Exterior SF 177

Total SF 1,049

 $\bigcirc$ N