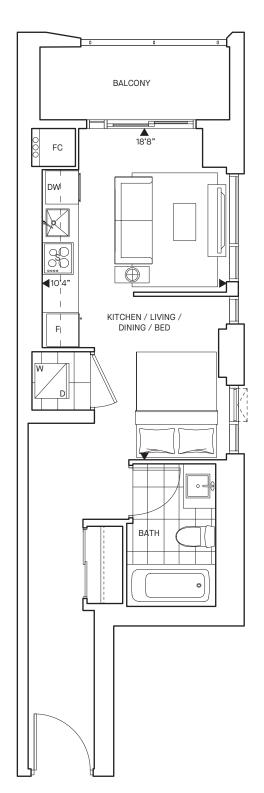

#### Chevron

Studio + 1 Bath

Interior SF

000

**Total SF** 

392

LEVEL 3

508