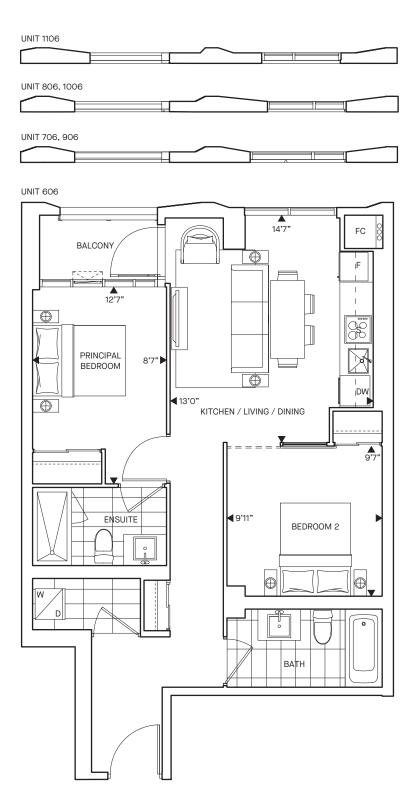

#### Jersey

Exterior SF

 $\frac{2 \, Bed + 2 \, Bath}{\text{Interior SF}} \hspace{1cm} 645$ 

Total SF 692

606 906 706 1006 806 1106