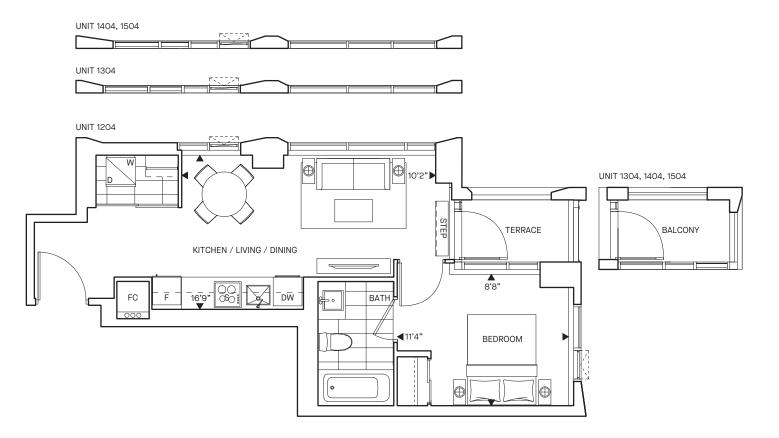

### Bouclé

| 1204 | $\overline{1  Bed + 1  Bath}$ |     |
|------|-------------------------------|-----|
| 1304 | Interior SF                   | 469 |
| 1404 | Exterior SF                   | 30  |
| 1504 | Total SF                      | 499 |