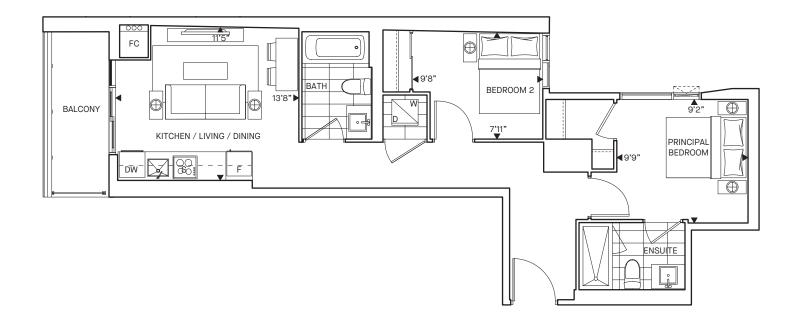

|         |









# Honeycomb

| Studio + 1 Bath |     |
|-----------------|-----|
| Interior SF     | 411 |
| Exterior SF     | 47  |
| Total SF        | 458 |











Ikat

2 Bed + 2 Bath

Interior SF

728

**Total SF** 











# Gingham











# Herringbone

1 Bed + Den + 1 Bath

Interior SF

505

**Total SF** 

506





LEVEL 5







# Jacquard

2 Bed + 2 Bath

Interior SF

727

**Total SF** 









#### Medallion







LEVEL 6







# Ogee

1 Bed + 1 Bath

Interior SF 478

Exterior SF 82











# Stripe

**Total SF** 

 $\frac{2 \, Bed + 2 \, Bath}{\text{Interior SF}} \hspace{1cm} 698$  Exterior SF 62







LEVEL 6







604 904 704 1004 804 1104

#### **Trellis**

3 Bed + 2 Bath

Interior SF 897
Exterior SF 29







LEVEL 6-11







605 905 705 1005 805 1105

#### Jersey

Exterior SF

 $\frac{2 \, Bed + 2 \, Bath}{\text{Interior SF}} \hspace{1cm} 645$ 

Total SF 692











606 906 706 1006 806 1106

# Rayon

**Total SF** 











607 907 707 1007 807

#### Suzani

LEVEL 6-10









#### Matelasse

| 2 Bed + 2 Bath |     |
|----------------|-----|
| Interior SF    | 700 |
| Exterior SF    | 54  |
| Total SF       | 754 |







LEVEL 6







#### **Twill**

**Total SF** 





LEVEL 6







### Toile











701 1001 801 1101 901 Tulle

 $\frac{1 \, Bed + 1 \, Bath}{\text{Interior SF}} \qquad \qquad 440$ 

Exterior SF 74

Total SF 514







 $\bigcirc$ N

LEVEL 7-11