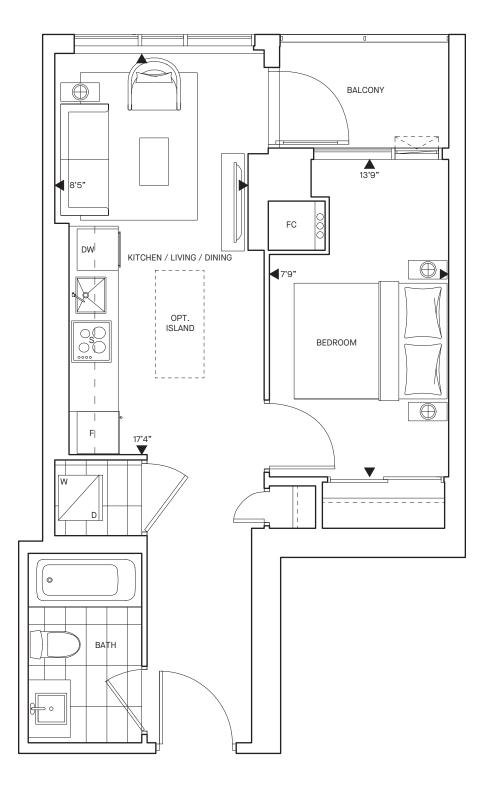

#### 1 Bed + 1 Bath

Interior SF 465

Exterior SF 36

LEVEL 2

Velvet

301

401

501