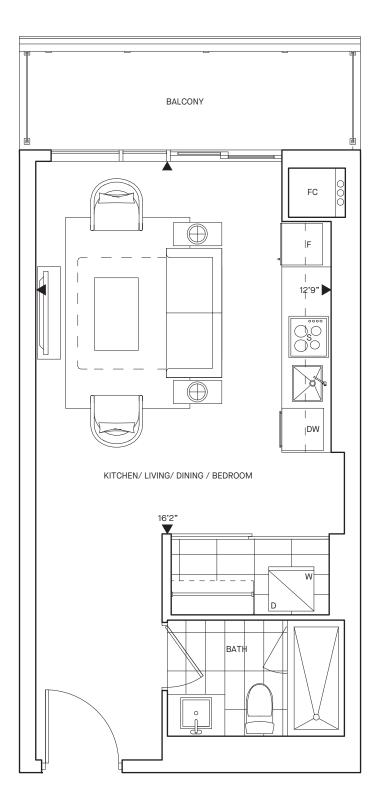

#### Chevron

Studio + 1 Bath

Interior SF

000

**Total SF** 

392

LEVEL 3

508