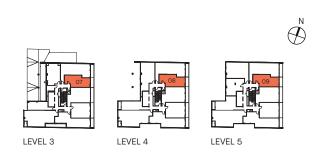

Plaid

2 Bed + 2 Bath

Interior SF 774

Exterior SF 87

Total SF 861

 $\bigcirc$ N

LEVEL 3

LEVEL 4