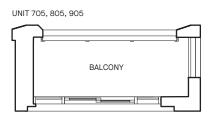

#### **Trellis**

3 Bed + 2 Bath

Interior SF 897
Exterior SF 29

LEVEL 6-11

605 905 705 1005 805 1105