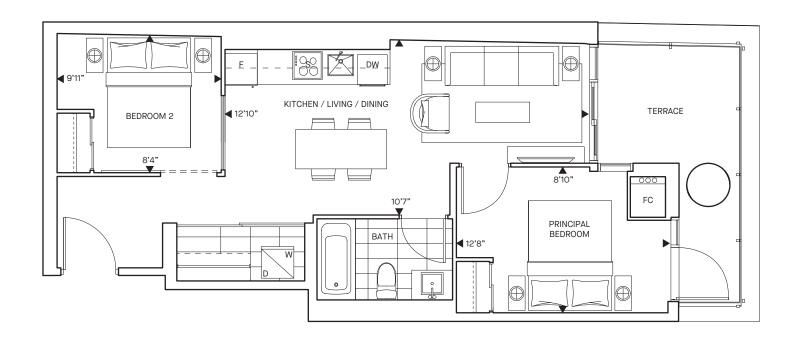

Linen

*3 Bed* + *2.5 Bath* 

Interior SF

1306

**Total SF** 

101







LEVEL 1 + 2







#### Satin

*3 Bed* + *2.5 Bath* 

Interior SF

1362

**Total SF** 









#### Damask

2 Bed + 2.5 Bath

Interior SF

1147

**Total SF** 

1147









#### Brocade

| 2  Bed + 1  Bath |     |
|------------------|-----|
| Interior SF      | 616 |
| Exterior SF      | 99  |
| Total SF         | 715 |





LEVEL 2







### Silk

#### 1 Bed + 1 Bath

Interior SF 465

Exterior SF 36





LEVEL 2







Velvet

301

401

501

2 Bed + 1 Bath

Interior SF 641

Exterior SF 101











#### **Denim**

1 Bed + Den + 1 Bath

Interior SF 543

Exterior SF 100









# Tartan

**Total SF** 

| 2  Bed + 2  Bath |    |
|------------------|----|
| Interior SF 7    | 22 |
| Exterior SF 6    | 31 |











# Houndstooth

304

404

504

3 Bed + 2 Bath

Interior SF

Exterior SF 29

Total SF 928















#### Chevron

Studio + 1 Bath

Interior SF

000

**Total SF** 

392





LEVEL 3







508

Plaid

2 Bed + 2 Bath

Interior SF 774

Exterior SF 87

Total SF 861









 $\bigcirc$ N

LEVEL 3

LEVEL 4

LEVEL 5







# Paisley

| 1 Bed + 1 Bath |     |
|----------------|-----|
| Interior S