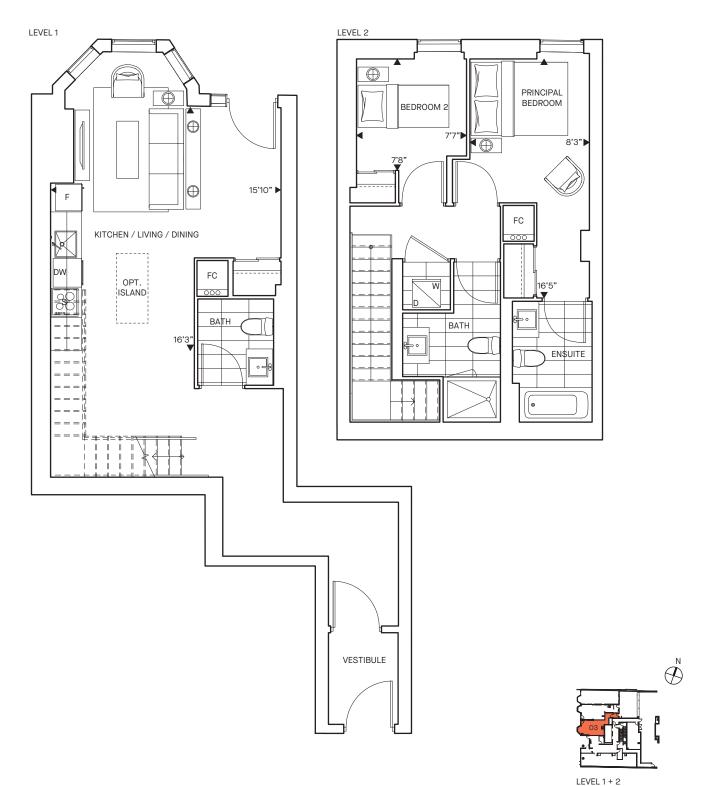

Linen

*3 Bed* + *2.5 Bath* 

Interior SF

1306

**Total SF** 

101

LEVEL 1 + 2