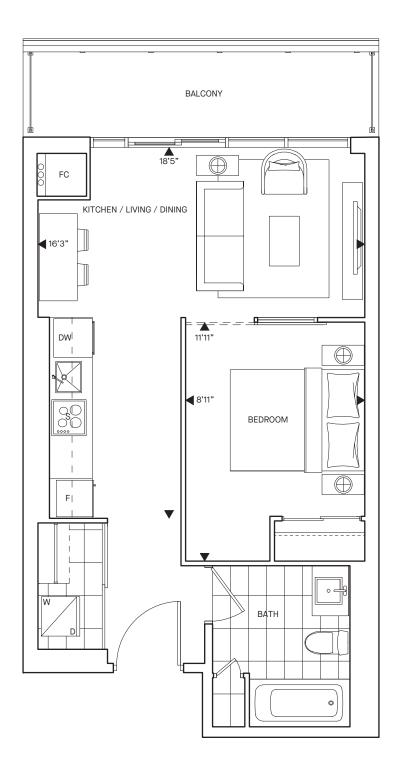

|         |









# Honeycomb

| Studio + 1 Bath |     |
|-----------------|-----|
| Interior SF     | 411 |
| Exterior SF     | 47  |
| Total SF        | 458 |











Ikat

2 Bed + 2 Bath

Interior SF

728

**Total SF** 











# Gingham











# Herringbone

1 Bed + Den + 1 Bath

Interior SF

505

**Total SF** 

506





LEVEL 5







# Jacquard

2 Bed + 2 Bath

Interior SF

727

**Total SF** 









#### Medallion







LEVEL 6







# Ogee

1 Bed + 1 Bath

Interior SF 478

Exterior SF 82











# Stripe

**Total SF** 

 $\frac{2 \, Bed + 2 \, Bath}{\text{Interior SF}} \hspace{1cm} 698$  Exterior SF 62







LEVEL 6







604 904 704 1004 804 1104

#### **Trellis**

3 Bed + 2 Bath

Interior SF 897
Exterior SF 29







LEVEL 6-11







605 905 705 1005 805 1105

#### Jersey

Exterior SF

 $\frac{2 \, Bed + 2 \, Bath}{\text{Interior SF}} \hspace{1cm} 645$ 

Total SF 692











606 906 706 1006 806 1106

# Rayon

**Total SF** 











607 907 707 1007 807

#### Suzani

LEVEL 6-10









#### Matelasse

| 2 Bed + 2 Bath |     |
|----------------|-----|
| Interior SF    | 700 |
| Exterior SF    | 54  |
| Total SF       | 754 |







LEVEL 6







#### **Twill**

**Total SF** 





LEVEL 6







### Toile











701 1001 801 1101 901 Tulle

 $\frac{1 \, Bed