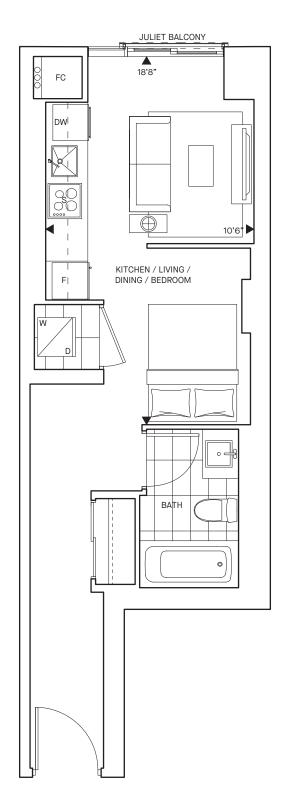

#### Chevron

Studio + 1 Bath

Interior SF

000

**Total SF** 

392

LEVEL 3

508