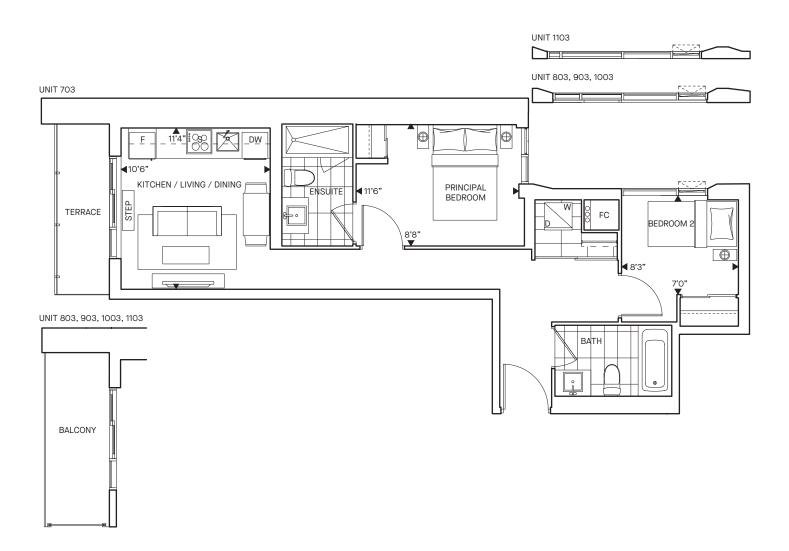

# Organza

**Total SF** 

514

UNIT 1102

UNIT 802, 902, 1002

703 1003 803 1103 903

### Voile

LEVEL 7-11

708 1008 808 1108 908