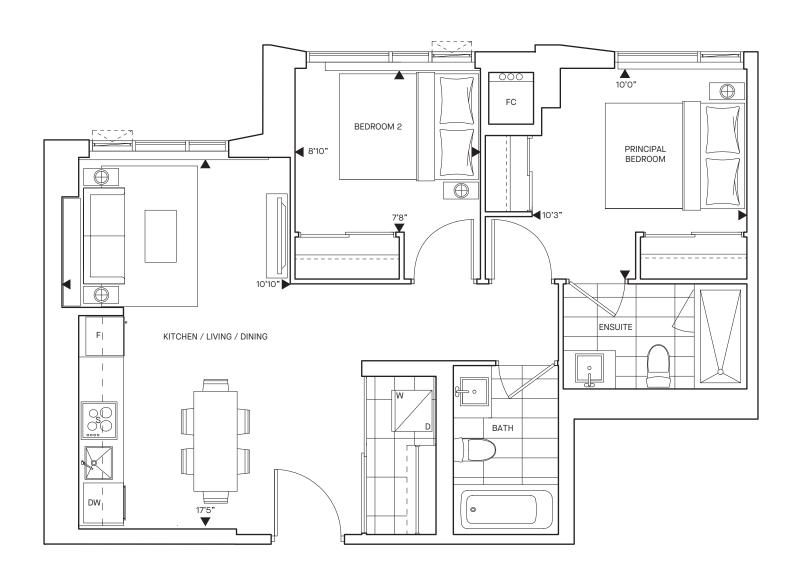

rino

| 1 Bed + Den + 1 Bath |     |
|----------------------|-----|
| Interior SF          | 515 |
| Exterior SF          | 62  |
| Total SF             | 577 |

LEVEL 15

| BALCONY  BEN  KITCHEN / LIVING / DINING  IF  IS'10"  IDW  IDW | BEDROOM BALCONY |
|---------------------------------------------------------------|-----------------|
|                                                               |                 |







#### Chenille

# BEDROOM 2 RITCHEN / LIVING / DINING BALCONY BALCONY BALCONY BALCONY BALCONY BALCONY BALCONY BEDROOM 3 BEDROOM 3









### Velour

3 Bed + 2 Bath

Interior SF 872

Exterior SF 177

Total SF 1,049

 $\bigcirc$ N









#### Tweed

1 Bed + 1 Bath

Interior SF

442

**Total SF** 











# Spiral

2 Bed + 2 Bath

Interior SF

697

**Total SF** 











**Total SF** 

| 537 |
|-----|
| 119 |
|     |











### Wale

**Total SF**