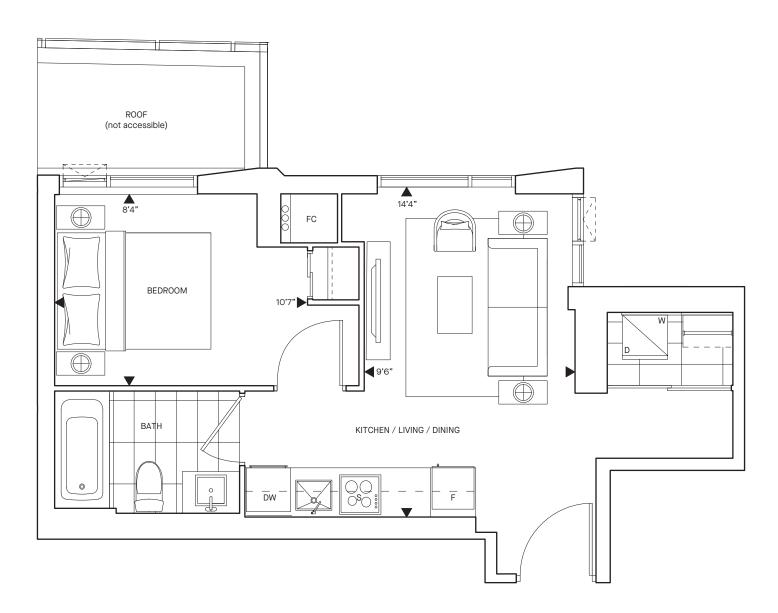

|
|      |     | 10'4"  BEDROOM  15'10"            |









#### Merino

| 1 Bed + Den + 1 Bath |     |
|----------------------|-----|
| Interior SF          | 515 |
| Exterior SF          | 62  |
| Total SF             | 577 |

LEVEL 15

| BALCONY  BEN  KITCHEN / LIVING / DINING  IF  IS'10"  IDW  IDW | BEDROOM BALCONY |
|---------------------------------------------------------------|-----------------|
|                                                               |                 |







#### Chenille

# BEDROOM 2 RITCHEN / LIVING / DINING BALCONY BALCONY BALCONY BALCONY BALCONY BALCONY BALCONY BEDROOM 3 BEDROOM 3









### Velour

3 Bed + 2 Bath

Interior SF 872

Exterior SF 177

Total SF 1,049

 $\bigcirc$ N









#### Tweed

1 Bed + 1 Bath

Interior SF

442

**Total SF** 











# Spiral

2 Bed + 2 Bath

Interior SF

697

**Total SF** 











**Total SF** 

| 537 |
|-----|
| 119 |
|     |











### Wale

**Total SF**