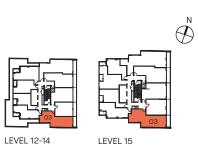

#### Lace

1201

1301

1401

 $\frac{1 \, Bed + Den + 1 \, Bath}{ \text{Interior SF}} \hspace{1cm} 519$  Exterior SF 90

|   |      | LATORIOI OI | 50  |
|---|------|-------------|-----|
| • | 1501 | Total SF    | 609 |
|   |      |             |     |











#### **Flamestitch**

1202 1Bed + 1Bath1302 Interior SF 1402

Exterior SF

88

**Total SF** 

507

419



1502







 $\bigcirc$ N

LEVEL 12-14

LEVEL 15







### Cashmere

| 1203 | $\overline{2  Bed + 2  Bath}$ |     |
|------|-------------------------------|-----|
| 1303 | Interior SF                   | 687 |
| 1403 | Exterior SF                   | 66  |
| 1503 | Total SF                      | 753 |

| UNIT 1203 | UNIT 1303, 1403, 1503 |
|-----------|-----------------------|
| 13'2"   F |                       |











### Bouclé

| 1204 | $\overline{1  Bed + 1  Bath}$ |     |
|------|-------------------------------|-----|
| 1304 | Interior SF                   | 469 |
| 1404 | Exterior SF                   | 30  |
| 1504 | Total SF                      | 499 |











#### Zardozi

 Studio + 1 Bath

 Interior SF
 391

 Exterior SF
 28

 Total SF
 419









#### Kantha

1 Bed + 1 Bath

Interior SF 427

Exterior SF 28

Total SF 455











# Appliqué

1 Bed + Den + 1 Bath

Interior SF 567

Exterior SF 31

Total SF 598

 $\bigcirc$ N

LEVEL 12-14











#### 2 Bed + 1 Bath

Flannel

2 Dea + 1 Dain

Interior SF 795 Exterior SF 86

Total SF 881







LEVEL 12-14







#### Crepe

| BATH | DEN | FC F DW KITCHEN / LIVING / DINING |
|------|-----|-----------------------------------|
|