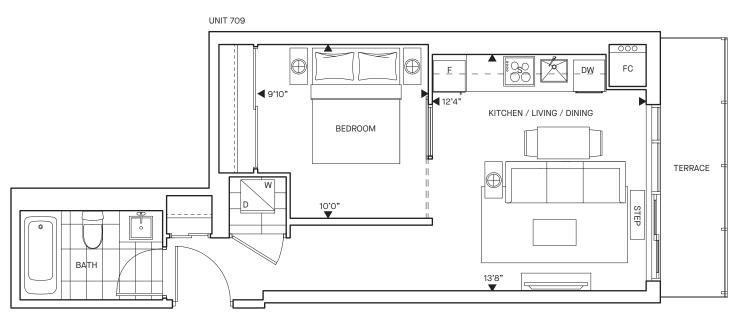

Suzani

LEVEL 6-10









#### Matelasse

| 2 Bed + 2 Bath |     |
|----------------|-----|
| Interior SF    | 700 |
| Exterior SF    | 54  |
| Total SF       | 754 |







LEVEL 6







#### **Twill**

**Total SF** 





LEVEL 6







### Toile











701 1001 801 1101 901 Tulle

 $\frac{1 \, Bed + 1 \, Bath}{\text{Interior SF}} \qquad \qquad 440$ 

Exterior SF 74

Total SF 514







 $\bigcirc$ N

LEVEL 7-11







702 1002 802 1102 902

# Organza

**Total SF** 

514

UNIT 1102



UNIT 802, 902, 1002













703 1003 803 1103 903

### Voile





LEVEL 7-11







708 1008 808 1108 908

#### Chiffon

 $2 \operatorname{Bed} + 2 \operatorname{Bath}$ 

Interior SF 696 Exterior SF 54













709 1009 809 1109 909 Corduroy

1 Bed + 1 Bath

Interior SF 462

Exterior SF 73











LEVEL 7-11







710 1010 810 1110 910

#### Fleece

| Studio + 1 Bath |     |
|-----------------|-----|
| Interior SF     | 332 |
| Exterior SF     | 69  |
| Total SF        | 401 |











# **Terry**

2 Bed + 2 Bath

Interior SF 731

Exterior SF 34









#### Lace

1201

1301

1401

 $\frac{1 \, Bed + Den + 1 \, Bath}{ \text{Interior SF}} \hspace{1cm} 519$  Exterior SF 90

|   |      | LATORIOI OI | 50  |
|---|------|-------------|-----|
| • | 1501 | Total SF    | 609 |
|   |      |             |     |











#### **Flamestitch**

1202 1Bed + 1Bath1302 Interior SF 1402

Exterior SF

88

**Total SF** 

507

419



1502







 $\bigcirc$ N

LEVEL 12-14

LEVEL 15







### Cashmere

| 1203 | $\overline{2  Bed + 2  Bath}$ |     |
|------|------------------------------