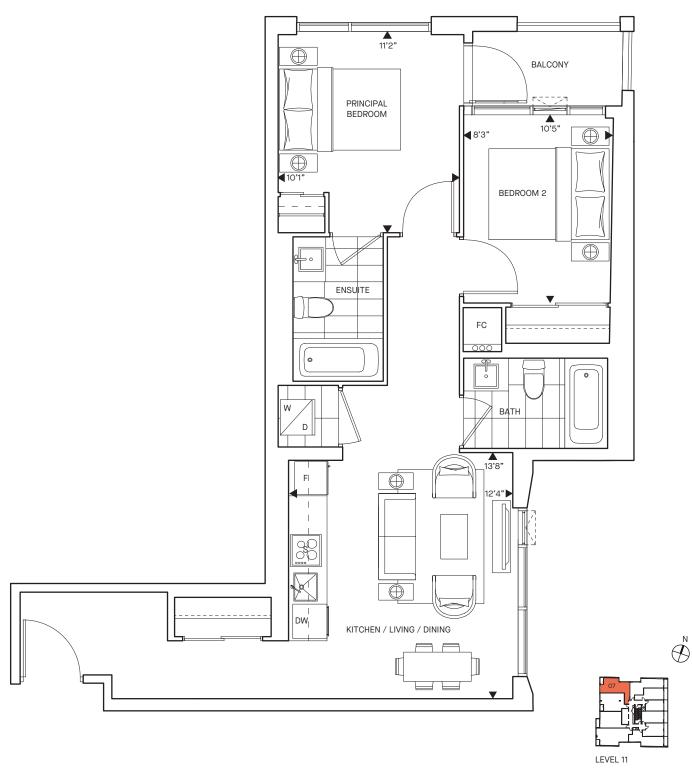

### Toile

701 1001 801 1101 901 Tulle

 $\frac{1 \, Bed + 1 \, Bath}{\text{Interior SF}} \qquad \qquad 440$ 

Exterior SF 74

Total SF 514

 $\bigcirc$ N

LEVEL 7-11

702 1002 802 1102 902

# Organza

**Total SF** 

514

UNIT 1102

UNIT 802, 902, 1002

703 1003 803 1103 903