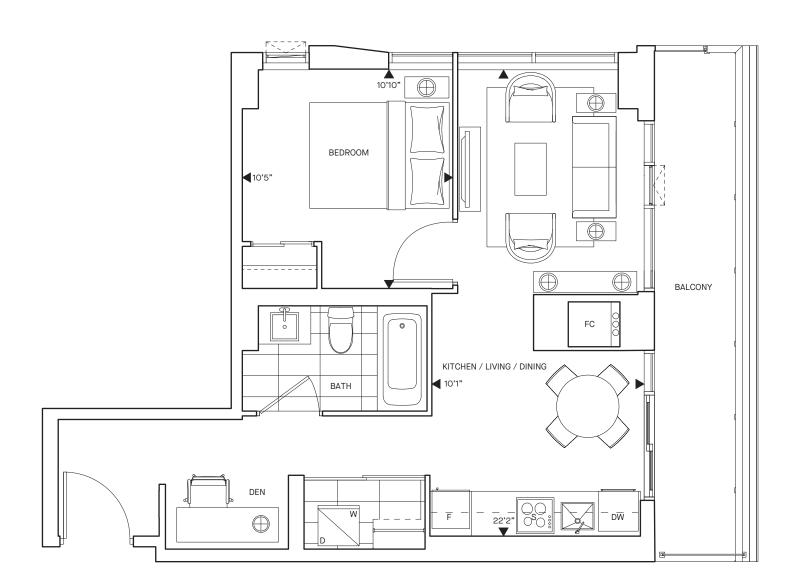

--|-----|
| Interior SF          | 515 |
| Exterior SF          | 62  |
| Total SF             | 577 |

LEVEL 15

| BALCONY  BEN  KITCHEN / LIVING / DINING  IF  IS'10"  IDW  IDW | BEDROOM BALCONY |
|---------------------------------------------------------------|-----------------|
|                                                               |                 |







#### Chenille

# BEDROOM 2 RITCHEN / LIVING / DINING BALCONY BALCONY BALCONY BALCONY BALCONY BALCONY BALCONY BEDROOM 3 BEDROOM 3









### Velour

3 Bed + 2 Bath

Interior SF 872

Exterior SF 177

Total SF 1,049

 $\bigcirc$ N









#### Tweed

1 Bed + 1 Bath

Interior SF

442

**Total SF** 











# Spiral

2 Bed + 2 Bath

Interior SF

697

**Total SF** 











**Total SF** 

| 537 |
|-----|
| 119 |
|     |











### Wale

**Total SF**