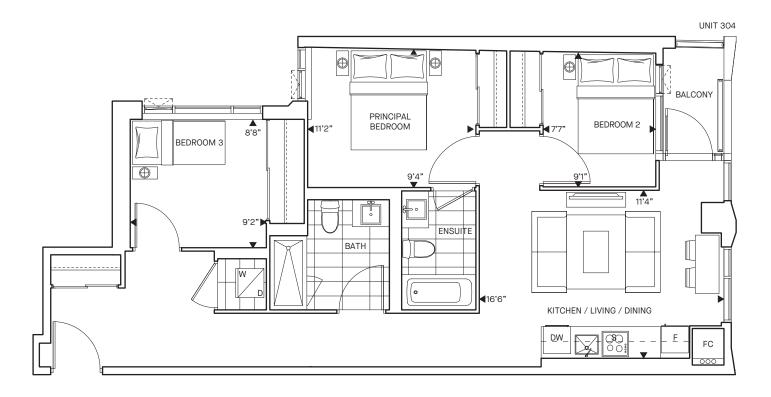

# Houndstooth

304

404

504

3 Bed + 2 Bath

Interior SF

Exterior SF 29

Total SF 928