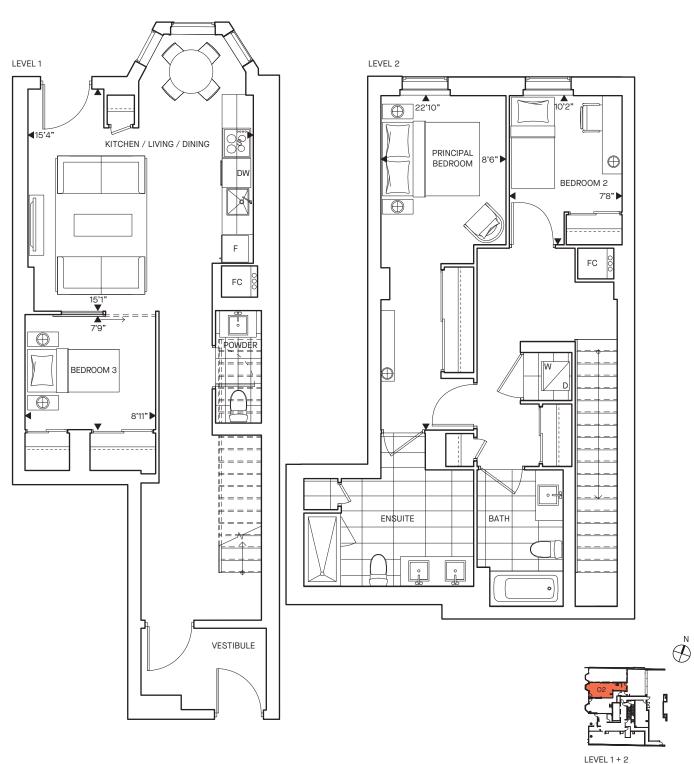

Linen

*3 Bed* + *2.5 Bath* 

Interior SF

1306

**Total SF** 

101

LEVEL 1 + 2