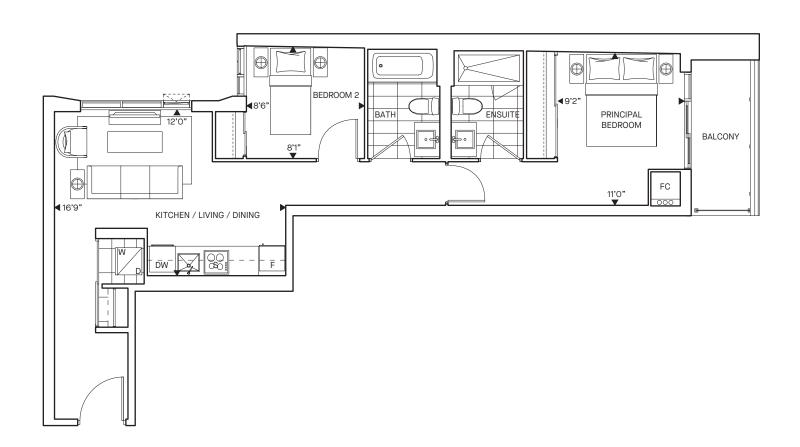

Interior SF

727

**Total SF** 









#### Medallion







LEVEL 6







# Ogee

1 Bed + 1 Bath

Interior SF 478

Exterior SF 82











# Stripe

**Total SF** 

 $\frac{2 \, Bed + 2 \, Bath}{\text{Interior SF}} \hspace{1cm} 698$  Exterior SF 62







LEVEL 6







604 904 704 1004 804 1104

#### **Trellis**

3 Bed + 2 Bath

Interior SF 897
Exterior SF 29







LEVEL 6-11







605 905 705 1005 805 1105

#### Jersey

Exterior SF

 $\frac{2 \, Bed + 2 \, Bath}{\text{Interior SF}} \hspace{1cm} 645$ 

Total SF 692











606 906 706 1006 806 1106

# Rayon

**Total SF** 











607 907 707 1007 807

#### Suzani

LEVEL 6-10









#### Matelasse

| 2 Bed + 2 Bath |     |
|----------------|-----|
| Interior SF    | 700 |
| Exterior SF    | 54  |
| Total SF       | 754 |







LEVEL 6







#### **Twill**

**Total SF** 





LEVEL 6







### Toile











701 1001 801 1101 901 Tulle

 $\frac{1 \, Bed + 1 \, Bath}{\text{Interior SF}} \qquad \qquad 440$ 

Exterior SF 74

Total SF 514







 $\bigcirc$ N

LEVEL 7-11







702 1002 802 1102 902

# Organza

**Total SF** 

514

UNIT 1102



UNIT 802, 902, 1002













703 1003 803 1103 903

### Voile





LEVEL 7-11







708 1008 808 1108 908

#### Chiffon

 $2 \operatorname{Bed} + 2 \operatorname{Bath}$ 

Interior SF 696 Exterior SF 54













709 1009 809 1109 909 Corduroy

1 Bed + 1 Bath

Interior SF 462

Exterior SF 73











LEVEL 7-11







710 1010 810 1110 910

#### Fleece

| Studio + 1 Bath |     |
|-----------------|-----|
| Interior SF     | 332 |
| Exterior SF     | 69  |
| T