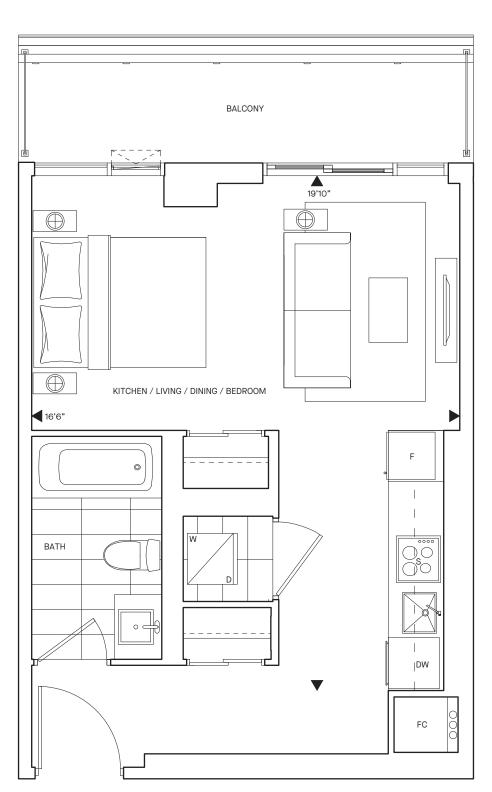

# Herringbone

1 Bed + Den + 1 Bath

Interior SF

505

**Total SF** 

506

LEVEL 5