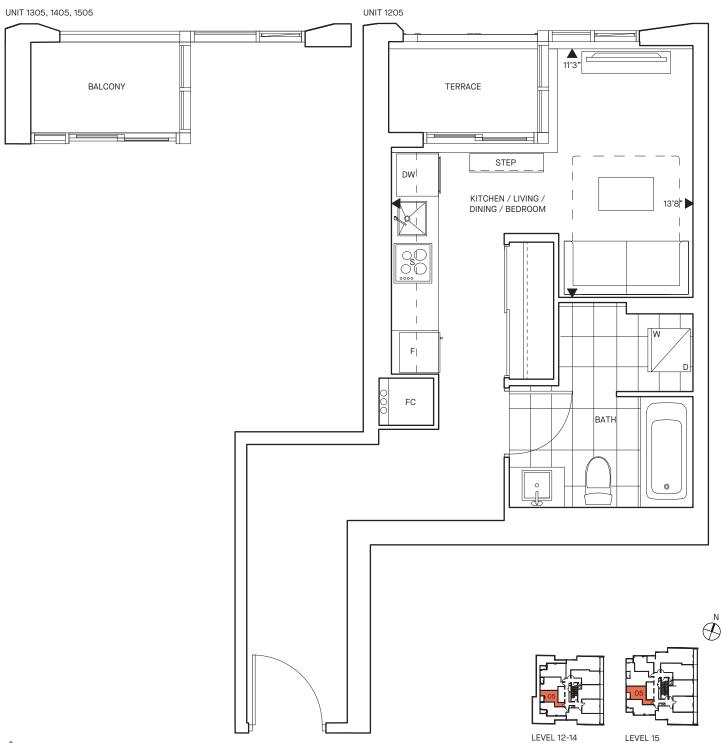

#### Lace

1201

1301

1401

 $\frac{1 \, Bed + Den + 1 \, Bath}{ \text{Interior SF}} \hspace{1cm} 519$  Exterior SF 90

|   |      | LATORIOI OI | 50  |
|---|------|-------------|-----|
| • | 1501 | Total SF    | 609 |
|   |      |             |     |