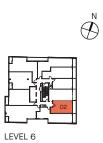

|         |









# Honeycomb

| Studio + 1 Bath |     |
|-----------------|-----|
| Interior SF     | 411 |
| Exterior SF     | 47  |
| Total SF        | 458 |











Ikat

2 Bed + 2 Bath

Interior SF

728

**Total SF** 











# Gingham











# Herringbone

1 Bed + Den + 1 Bath

Interior SF

505

**Total SF** 

506





LEVEL 5







# Jacquard

2 Bed + 2 Bath

Interior SF

727

**Total SF** 









#### Medallion







LEVEL 6







# Ogee

1 Bed + 1 Bath

Interior SF 478

Exterior SF 82











# Stripe

**Total SF** 

 $\frac{2 \, Bed + 2 \, Bath}{\text{Interior SF}} \hspace{1cm} 698$  Exterior SF 62







LEVEL 6







604 904 704 1004 804 1104

#### **Trellis**

3 Bed + 2 Bath

Interior SF 897
Exterior SF 29







LEVEL 6-11







605 905 705 1005 805 1105

#### Jersey

Exterior SF

 $\frac{2 \, Bed + 2 \, Bath}{\text{Interior SF}} \hspace{1cm} 645$ 

Total SF 692











606 906 706 1006 806 1106

# Rayon

**Total SF** 











607 907 707 1007 807

#### Suzani

LEVEL 6-10









#### Matelasse

| 2 Bed + 2 Bath |     |
|----------------|-----|
| Interior SF    | 700 |
| Exterior SF    | 54  |
| Total SF       | 754 |







LEVEL 6







#### **Twill**

**Total SF** 





LEVEL 6







### Toile











701 1001 801 1101 901 Tulle

 $\frac{1 \, Bed +