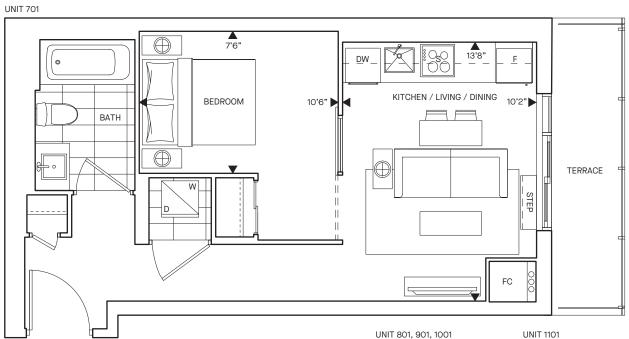

### Toile

701 1001 801 1101 901 Tulle

 $\frac{1 \, Bed + 1 \, Bath}{\text{Interior SF}} \qquad \qquad 440$ 

Exterior SF 74

Total SF 514

 $\bigcirc$ N

LEVEL 7-11

702 1002 802 1102 902

# Organza

**Total SF** 

514

UNIT 1102

UNIT 802, 902, 1002

703 1003 803 1103 903