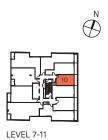

### Toile

701 1001 801 1101 901 Tulle

 $\frac{1 \, Bed + 1 \, Bath}{\text{Interior SF}} \qquad \qquad 440$ 

Exterior SF 74

Total SF 514

 $\bigcirc$ N

LEVEL 7-11

702 1002 802 1102 902

# Organza

**Total SF** 

514

UNIT 1102

UNIT 802, 902, 1002

703 1003 803 1103 903