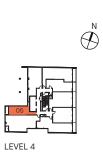

|         |









# Honeycomb

| Studio + 1 Bath |     |
|-----------------|-----|
| Interior SF     | 411 |
| Exterior SF     | 47  |
| Total SF        | 458 |











Ikat

2 Bed + 2 Bath

Interior SF

728

**Total SF** 











# Gingham











# Herringbone

1 Bed + Den + 1 Bath

Interior SF

505

**Total SF** 

506





LEVEL 5







# Jacquard

2 Bed + 2 Bath

Interior SF

727

**Total SF** 









#### Medallion







LEVEL 6







# Ogee

1 Bed + 1 Bath

Interior SF 478

Exterior SF 82











# Stripe

**Total SF** 

 $\frac{2 \, Bed + 2 \, Bath}{\text{Interior SF}} \hspace{1cm} 698$  Exterior SF 62







LEVEL 6







604 904 704 1004 804 1104

#### **Trellis**

3 Bed + 2 Bath

Interior SF 897
Exterior SF 29







LEVEL 6-11







605 905 705 1005 805 1105

#### Jersey

Exterior SF

 $\frac{2 \, Bed + 2 \, Bath}{\text{Interior SF}} \hspace{1cm} 645$ 

Total SF 692











606 906 706 1006 806 1106

# Rayon

**Total