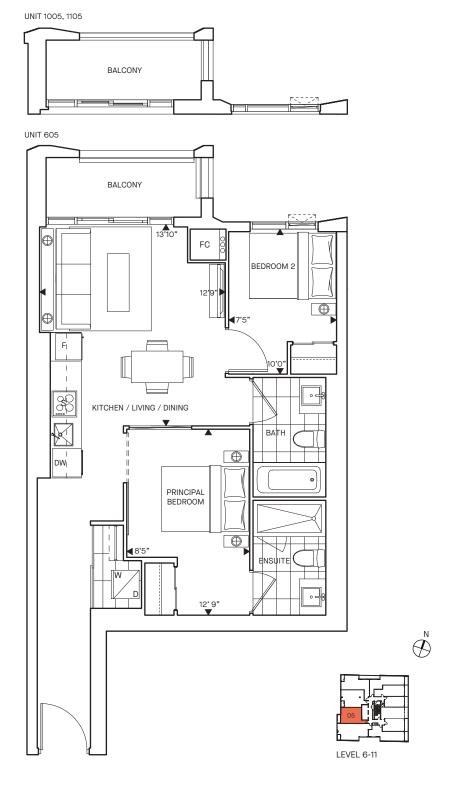

#### **Trellis**

3 Bed + 2 Bath

Interior SF 897
Exterior SF 29

LEVEL 6-11

605 905 705 1005 805 1105

#### Jersey

Exterior SF

 $\frac{2 \, Bed + 2 \, Bath}{\text{Interior SF}} \hspace{1cm} 645$ 

Total SF 692

606 906 706 1006 806 1106