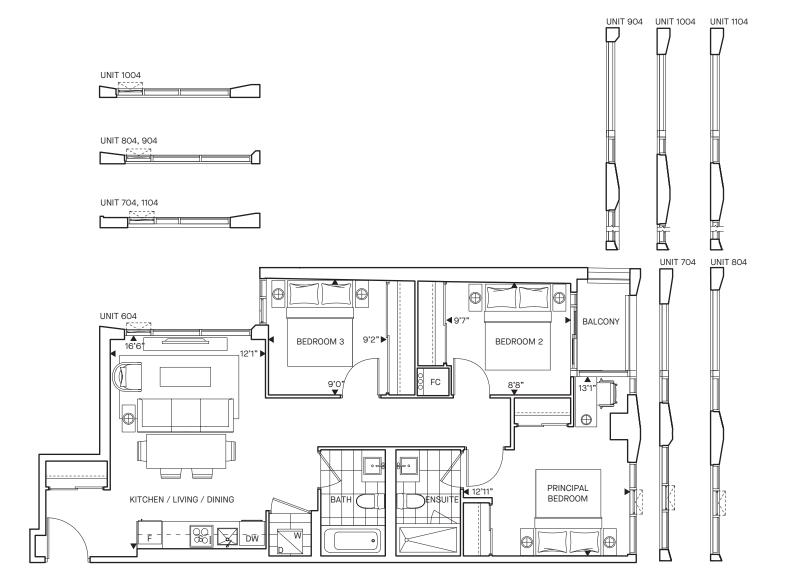

# Stripe

**Total SF** 

 $\frac{2 \, Bed + 2 \, Bath}{\text{Interior SF}} \hspace{1cm} 698$  Exterior SF 62

LEVEL 6

604 904 704 1004 804 1104

#### **Trellis**

3 Bed + 2 Bath

Interior SF 897
Exterior SF 29

LEVEL 6-11

605 905 705 1005 805 1105

#### Jersey

Exterior SF

 $\frac{2 \, Bed + 2 \, Bath}{\text{Interior SF}} \hspace{1cm} 645$ 

Total SF 692

606 906 706 1006 806 1106

# Rayon

**Total SF** 

607 907 707 1007 807