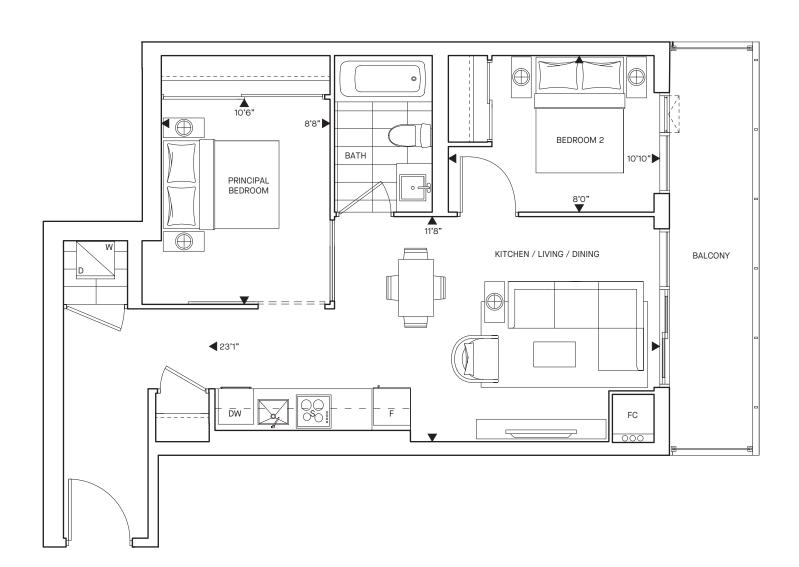

Linen

*3 Bed* + *2.5 Bath* 

Interior SF

1306

**Total SF** 

101







LEVEL 1 + 2







#### Satin

*3 Bed* + *2.5 Bath* 

Interior SF

1362

**Total SF** 









#### Damask

2 Bed + 2.5 Bath

Interior SF

1147

**Total SF** 

1147









#### Brocade

| 2  Bed + 1  Bath |     |
|------------------|-----|
| Interior SF      | 616 |
| Exterior SF      | 99  |
| Total SF         | 715 |





LEVEL 2







### Silk

#### 1 Bed + 1 Bath

Interior SF 465

Exterior SF 36





LEVEL 2







Velvet

301

401

501

2 Bed + 1 Bath

Interior SF 641

Exterior SF 101











#### **Denim**

1 Bed + Den + 1 Bath

Interior SF 543

Exterior SF 100









# Tartan

**Total SF** 

| 2  Bed + 2  Bath |    |
|------------------|----|
| Interior SF 7    | 22 |
| Exterior SF 6    | 31 |











# Houndstooth

304

404

504

3 Bed + 2 Bath

Interior SF

Exterior SF 29

Total SF 928















#### Chevron

Studio + 1 Bath

Interior SF

000

**Total SF** 

392





LEVEL 3







508

Plaid

2 Bed + 2 Bath

Interior SF 774

Exterior SF 87

Total SF 861









 $\bigcirc$ N

LEVEL 3

LEVEL 4

LEVEL 5







# Paisley

| 1 Bed + 1 Bath |     |
|----------------|-----|
| Interior SF    | 497 |
| Exterior SF    | 63  |
| Total SF       | 560 |

| BEDROOM  12'4"    S'O"   S'O" | BALCONY |
|------------------------------------------------------------------