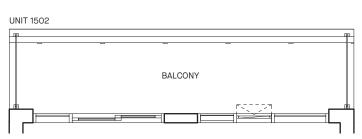

#### **Flamestitch**

1202 1Bed + 1Bath1302 Interior SF 1402

Exterior SF

88

**Total SF** 

507

419

1502