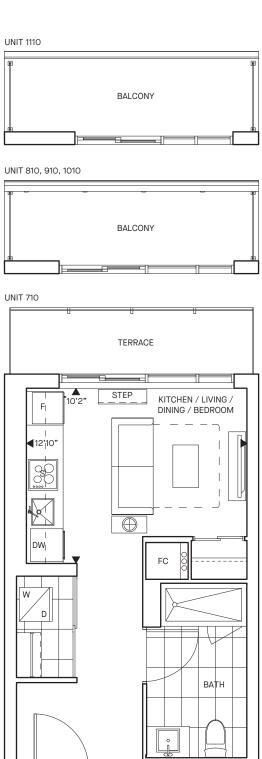

# **Twill**

**Total SF** 





LEVEL 6







### Toile











701 1001 801 1101 901 Tulle

 $\frac{1 \, Bed + 1 \, Bath}{\text{Interior SF}} \qquad \qquad 440$ 

Exterior SF 74

Total SF 514







 $\bigcirc$ N

LEVEL 7-11







702 1002 802 1102 902

# Organza

**Total SF** 

514

UNIT 1102



UNIT 802, 902, 1002













703 1003 803 1103 903

### Voile





LEVEL 7-11







708 1008 808 1108 908

#### Chiffon

 $2 \operatorname{Bed} + 2 \operatorname{Bath}$ 

Interior SF 696 Exterior SF 54













709 1009 809 1109 909 Corduroy

1 Bed + 1 Bath

Interior SF 462

Exterior SF 73











LEVEL 7-11







710 1010 810 1110 910

#### Fleece

| Studio + 1 Bath |     |
|-----------------|-----|
| Interior SF     | 332 |
| Exterior SF     | 69  |
| Total SF        | 401 |











# **Terry**

2 Bed + 2 Bath

Interior SF 731

Exterior SF 34









#### Lace

1201

1301

1401

 $\frac{1 \, Bed + Den + 1 \, Bath}{ \text{Interior SF}} \hspace{1cm} 519$  Exterior SF 90

|   |      | LATORIOI OI | 50  |
|---|------|-------------|-----|
| • | 1501 | Total SF    | 609 |
|   |      |             |     |











#### **Flamestitch**

1202 1Bed + 1Bath1302 Interior SF 1402

Exterior SF

88

**Total SF** 

507

419



1502







 $\bigcirc$ N

LEVEL 12-14

LEVEL 15







### Cashmere

| 1203 | $\overline{2  Bed + 2  Bath}$ |     |
|------|-------------------------------|-----|
| 1303 | Interior SF                   | 687 |
| 1403 | Exterior SF                   | 66  |
| 1503 | Total SF                      | 753 |

| UNIT 1203 | UNIT 1303, 1403, 1503 |
|-----