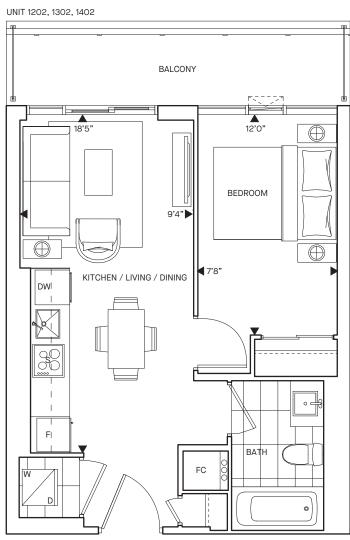

#### **Flamestitch**

1202 1Bed + 1Bath1302 Interior SF 1402

Exterior SF

88

**Total SF** 

507

419

1502