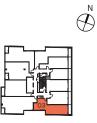

#### Chiffon

 $2 \operatorname{Bed} + 2 \operatorname{Bath}$ 

Interior SF 696 Exterior SF 54

709 1009 809 1109 909 Corduroy

1 Bed + 1 Bath

Interior SF 462

Exterior SF 73

LEVEL 7-11