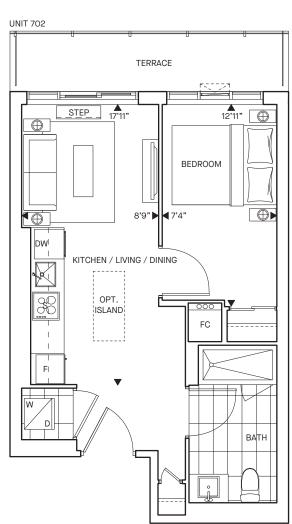

### Toile

701 1001 801 1101 901 Tulle

 $\frac{1 \, Bed + 1 \, Bath}{\text{Interior SF}} \qquad \qquad 440$ 

Exterior SF 74

Total SF 514

 $\bigcirc$ N

LEVEL 7-11

702 1002 802 1102 902