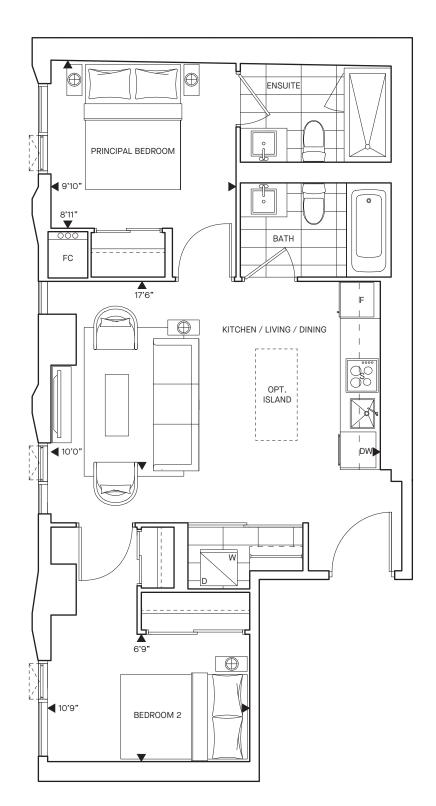

#### 2 Bed + 1 Bath

Flannel

2 Dea + 1 Dain

Interior SF 795 Exterior SF 86

Total SF 881

LEVEL 12-14