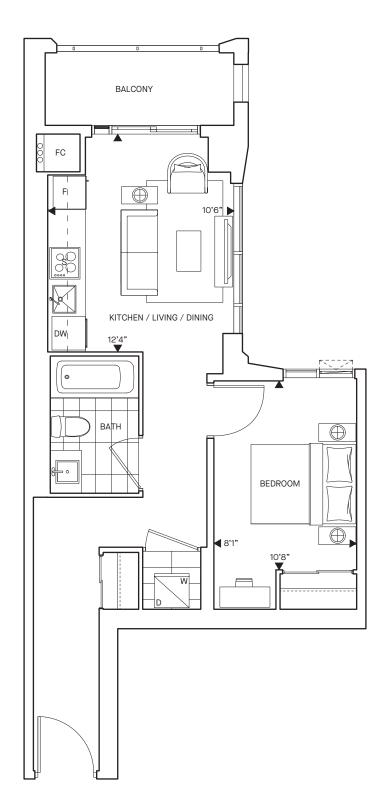

|         |









# Honeycomb

| Studio + 1 Bath |     |
|-----------------|-----|
| Interior SF     | 411 |
| Exterior SF     | 47  |
| Total SF        | 458 |











Ikat

2 Bed + 2 Bath

Interior SF

728

**Total SF** 











# Gingham











# Herringbone

1 Bed + Den + 1 Bath

Interior SF

505

**Total SF** 

506





LEVEL 5







# Jacquard

2 Bed + 2 Bath

Interior SF

727

**Total SF** 









#### Medallion







LEVEL 6







# Ogee

1 Bed + 1 Bath

Interior SF 478

Exterior SF 82











# Stripe

**Total SF** 

 $\frac{2 \, Bed + 2 \, Bath}{\text{Interior SF}} \hspace{1cm} 698$  Exterior SF 62







LEVEL 6







604 904 704 1004 804 1104

#### **Trellis**

3 Bed + 2 Bath

Interior SF 897
Exterior SF 29







LEVEL 6-11







605 905 705 1005 805 1105

#### Jersey

Exterior SF

 $\frac{2 \, Bed + 2 \, Bath}{\text{Interior SF}} \hspace{1cm} 645$ 

Total SF 692











606 906 706 1006 806 1106

# Rayon

**Total SF** 











607 907 707 1007 807

#### Suzani

LEVEL 6-10









#### Matelas