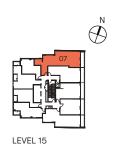

### Velour

3 Bed + 2 Bath

Interior SF 872

Exterior SF 177

Total SF 1,049

 $\bigcirc$ N