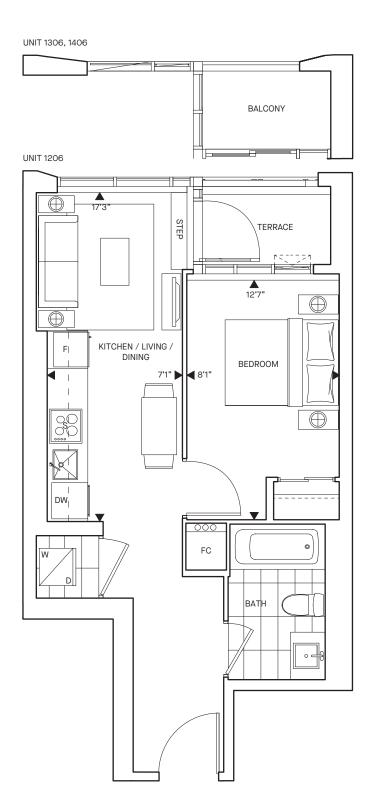

#### **Flamestitch**

1202 1Bed + 1Bath1302 Interior SF 1402

Exterior SF

88

**Total SF** 

507

419

1502

 $\bigcirc$ N

LEVEL 12-14

LEVEL 15