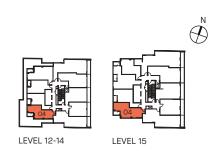

|











#### **Flamestitch**

1202 1Bed + 1Bath1302 Interior SF 1402

Exterior SF

88

**Total SF** 

507

419



1502







 $\bigcirc$ N

LEVEL 12-14

LEVEL 15







### Cashmere

| 1203 | $\overline{2  Bed + 2  Bath}$ |     |
|------|-------------------------------|-----|
| 1303 | Interior SF                   | 687 |
| 1403 | Exterior SF                   | 66  |
| 1503 | Total SF                      | 753 |

| UNIT 1203 | UNIT 1303, 1403, 1503 |
|-----------|-----------------------|
| 13'2"   F |                       |











### Bouclé

| 1204 | $\overline{1  Bed + 1  Bath}$ |     |
|------|-------------------------------|-----|
| 1304 | Interior SF                   | 469 |
| 1404 | Exterior SF                   | 30  |
| 1504 | Total SF                      | 499 |











#### Zardozi

 Studio + 1 Bath

 Interior SF
 391

 Exterior SF
 28

 Total SF
 419









#### Kantha

1 Bed + 1 Bath

Interior SF 427

Exterior SF 28

Total SF 455











# Appliqué

1 Bed + Den + 1 Bath

Interior SF 567

Exterior SF 31

Total SF 598

 $\bigcirc$ N

LEVEL 12-14











#### 2 Bed + 1 Bath

Flannel

2 Dea + 1 Dain

Interior SF 795 Exterior SF 86

Total SF 881







LEVEL 12-14







#### Crepe

| BATH | DEN | FC F DW KITCHEN / LIVING / DINING |
|------|-----|-----------------------------------|
|      |     | 10'4"  BEDROOM  15'10"            |









#### Merino

| 1 Bed + Den + 1 Bath |     |
|----------------------|-----|
| Interior SF          | 515 |
| Exterior SF          | 62  |
| Total SF             | 577 |

LEVEL 15

| BALCONY  BEN  KITCHEN