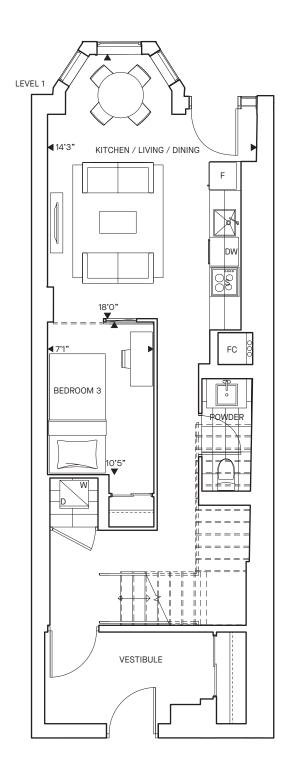

Linen

*3 Bed* + *2.5 Bath* 

Interior SF

1306

**Total SF** 

101

LEVEL 1 + 2