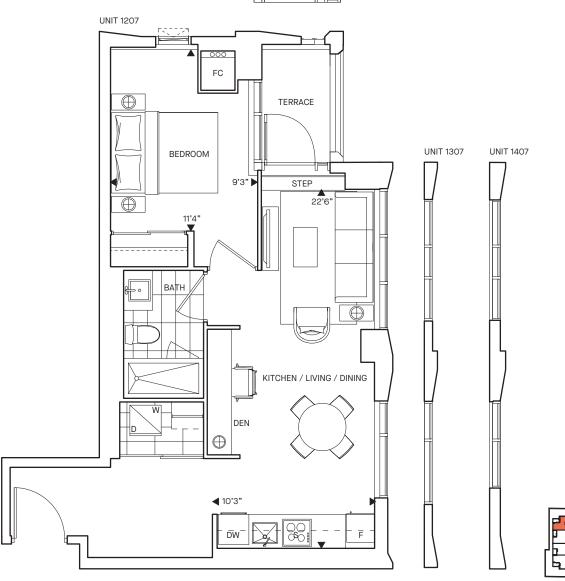

#### Lace

1201

1301

1401

 $\frac{1 \, Bed + Den + 1 \, Bath}{ \text{Interior SF}} \hspace{1cm} 519$  Exterior SF 90

|   |      | LATORIOI OI | 50  |
|---|------|-------------|-----|
| • | 1501 | Total SF    | 609 |
|   |      |             |     |