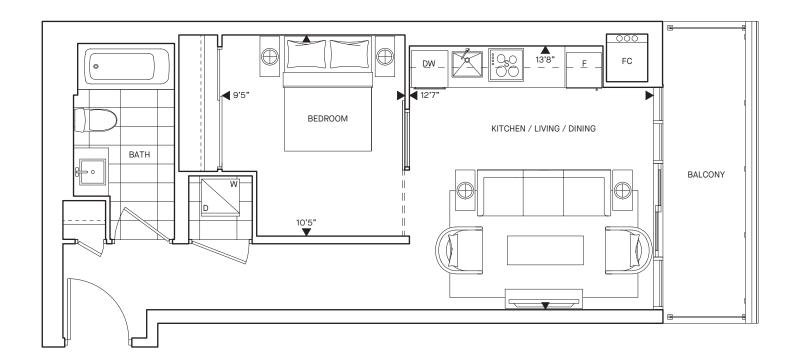

# Herringbone

1 Bed + Den + 1 Bath

Interior SF

505

**Total SF** 

506

LEVEL 5