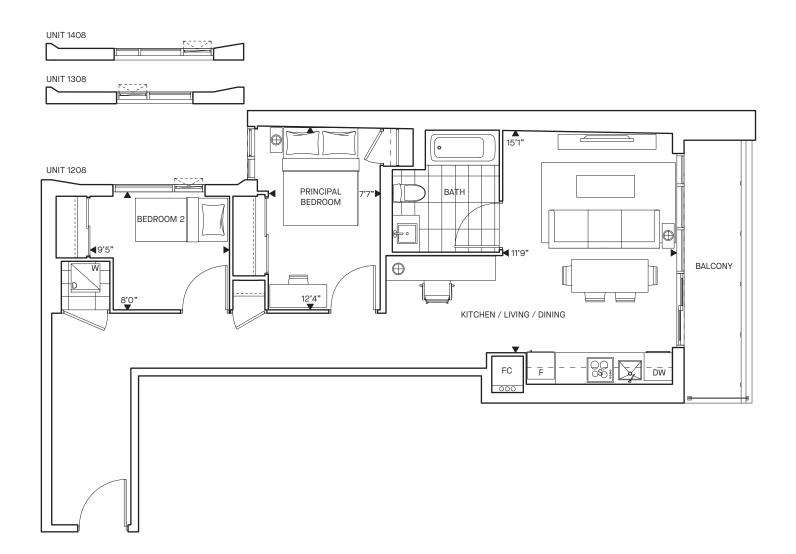

#### Lace

1201

1301

1401

 $\frac{1 \, Bed + Den + 1 \, Bath}{ \text{Interior SF}} \hspace{1cm} 519$  Exterior SF 90

|   |      | LATORIOI OI | 50  |
|---|------|-------------|-----|
| • | 1501 | Total SF    | 609 |
|   |      |             |     |

#### **Flamestitch**

1202 1Bed + 1Bath1302 Interior SF 1402

Exterior SF

88

**Total SF** 

507

419

1502

### Cashmere

| 1203 | $\overline{2  Bed + 2  Bath}$ |     |
|------|-------------------------------|-----|
| 1303 | Interior SF                   | 687 |
| 1403 | Exterior SF                   | 66  |
| 1503 | Total SF                      | 753 |

| UNIT 1203 | UNIT 1303, 1403, 1503 |
|-----------|-----------------------|
| 13'2"   F |                       |

### Bouclé

| 1204 | $\overline{1  Bed + 1  Bath}$ |     |
|------|-------------------------------|-----|
| 1304 | Interior SF                   | 469 |
| 1404 | Exterior SF                   | 30  |
| 1504 | Total SF                      | 499 |