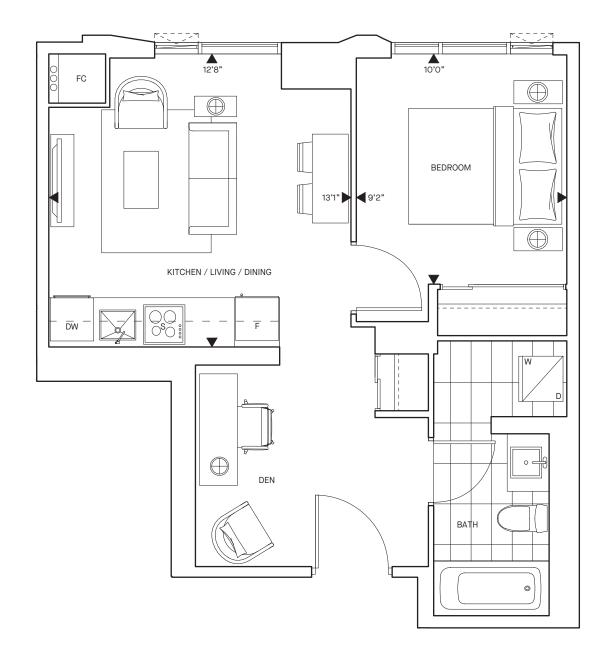

# Herringbone

1 Bed + Den + 1 Bath

Interior SF

505

**Total SF** 

506

LEVEL 5