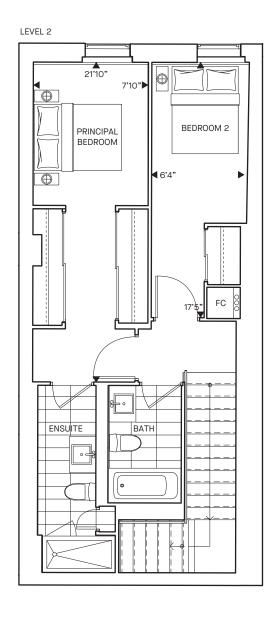

Linen

*3 Bed* + *2.5 Bath* 

Interior SF

1306

**Total SF** 

101

LEVEL 1 + 2