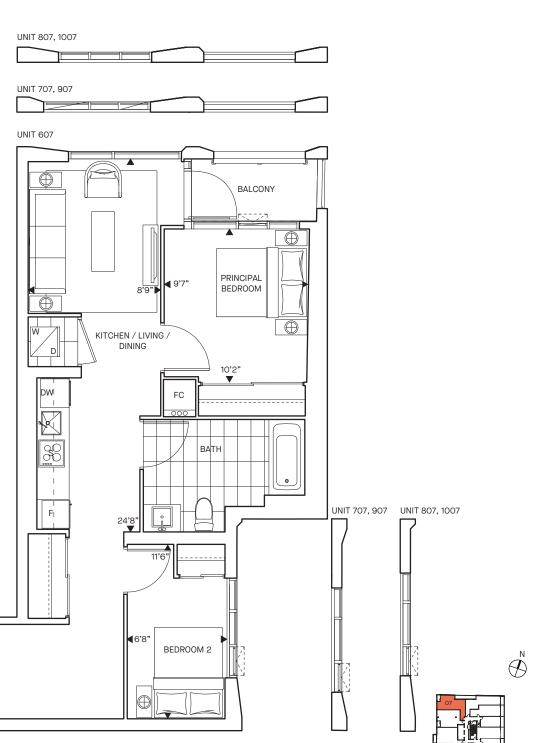

# Gingham











# Herringbone

1 Bed + Den + 1 Bath

Interior SF

505

**Total SF** 

506





LEVEL 5







# Jacquard

2 Bed + 2 Bath

Interior SF

727

**Total SF** 









#### Medallion







LEVEL 6







# Ogee

1 Bed + 1 Bath

Interior SF 478

Exterior SF 82











# Stripe

**Total SF** 

 $\frac{2 \, Bed + 2 \, Bath}{\text{Interior SF}} \hspace{1cm} 698$  Exterior SF 62







LEVEL 6







604 904 704 1004 804 1104

#### **Trellis**

3 Bed + 2 Bath

Interior SF 897
Exterior SF 29







LEVEL 6-11







605 905 705 1005 805 1105

#### Jersey

Exterior SF

 $\frac{2 \, Bed + 2 \, Bath}{\text{Interior SF}} \hspace{1cm} 645$ 

Total SF 692











606 906 706 1006 806 1106

# Rayon

**Total SF** 











607 907 707 1007 807

#### Suzani

LEVEL 6-10









#### Matelasse

| 2 Bed + 2 Bath |     |
|----------------|-----|
| Interior SF    | 700 |
| Exterior SF    | 54  |
| Total SF       | 754 |







LEVEL 6







#### **Twill**

**Total SF** 





LEVEL 6







### Toile











701 1001 801 1101 901 Tulle

 $\frac{1 \, Bed + 1 \, Bath}{\text{Interior SF}} \qquad \qquad 440$ 

Exterior SF 74

Total SF 514







 $\bigcirc$ N

LEVEL 7-11







702 1002 802 1102 902

# Organza

**Total SF** 

514

UNIT 1102



UNIT 802, 902, 1002













703 1003 803 1103 903

### Voile





LEVEL 7-11







708 1008 808 1108 908

#### Chiffon

 $2 \operatorname{Bed} + 2 \operatorname{Bath}$ 

Interior SF 696 Exterior SF 54













709 1009 809 1109 909 Corduroy

1 Bed + 1 Bath

Interior SF 462

Exterior SF 73











LEVEL 7-11