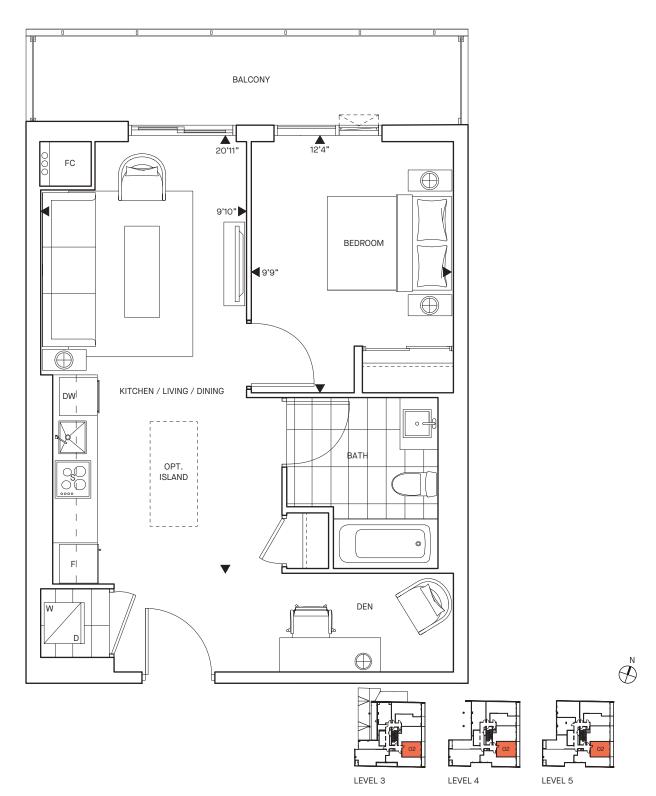

Linen

*3 Bed* + *2.5 Bath* 

Interior SF

1306

**Total SF** 

101







LEVEL 1 + 2







#### Satin

*3 Bed* + *2.5 Bath* 

Interior SF

1362

**Total SF** 









#### Damask

2 Bed + 2.5 Bath

Interior SF

1147

**Total SF** 

1147









#### Brocade

| 2  Bed + 1  Bath |     |
|------------------|-----|
| Interior SF      | 616 |
| Exterior SF      | 99  |
| Total SF         | 715 |





LEVEL 2







### Silk

#### 1 Bed + 1 Bath

Interior SF 465

Exterior SF 36





LEVEL 2







Velvet

301

401

501

2 Bed + 1 Bath

Interior SF 641

Exterior SF 101











#### **Denim**

1 Bed + Den + 1 Bath

Interior SF 543

Exterior SF 100









# Tartan

**Total SF** 

| 2  Bed + 2  Bath |    |
|------------------|----|
| Interior SF 7    | 22 |
| Exterior SF 6    | 31 |











# Houndstooth

304

404

504

3 Bed + 2 Bath

Interior SF

Exterior SF 29

Total SF 928















#### Chevron

Studio + 1 Bath

Interior SF

000

**Total SF** 

392





LEVEL 3







508

Plaid

2 Bed + 2 Bath

Interior SF 774

Exterior SF 87

Total SF 861









 $\bigcirc$ N

LEVEL 3

LEVEL 4

LEVEL 5







# Paisley

| 1 Bed + 1 Bath |     |
|----------------|-----|
| Interior SF    | 497 |
| Exterior SF    | 63  |
| Total SF       | 560 |

| BEDROOM  12'4"    S'O"   S'O" | BALCONY |
|----------------------------------------------------------------------------------------------------------------------------------------------------