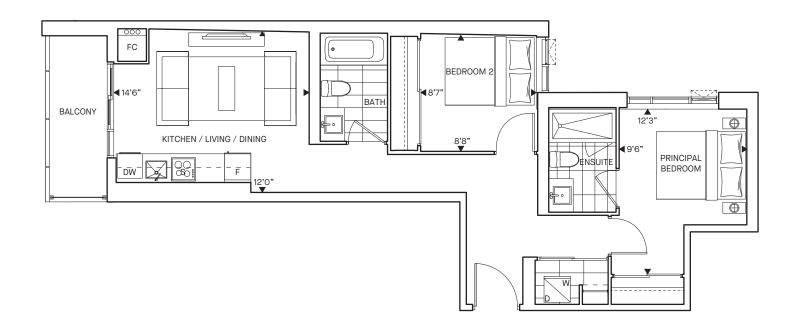

# Houndstooth

304

404

504

3 Bed + 2 Bath

Interior SF

Exterior SF 29

Total SF 928