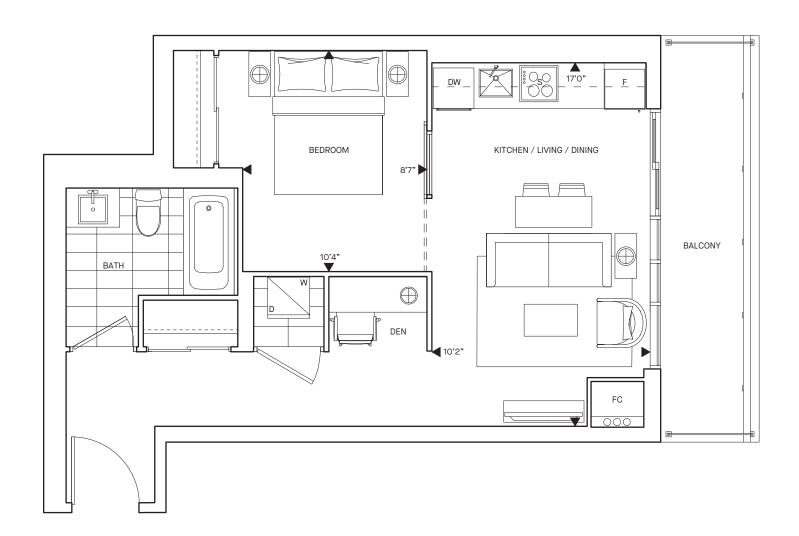

### Toile

701 1001 801 1101 901 Tulle

 $\frac{1 \, Bed + 1 \, Bath}{\text{Interior SF}} \qquad \qquad 440$ 

Exterior SF 74

Total SF 514

 $\bigcirc$ N

LEVEL 7-11

702 1002 802 1102 902

# Organza

**Total SF** 

514

UNIT 1102

UNIT 802, 902, 1002

703 1003 803 1103 903