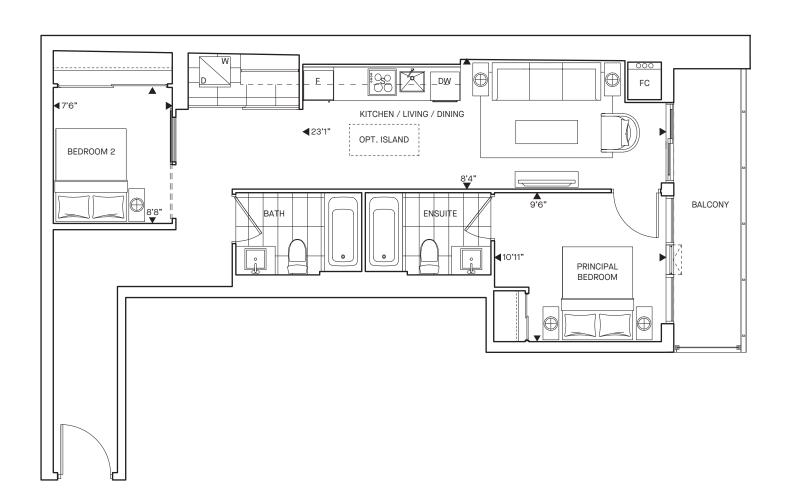

# Houndstooth

304

404

504

3 Bed + 2 Bath

Interior SF

Exterior SF 29

Total SF 928