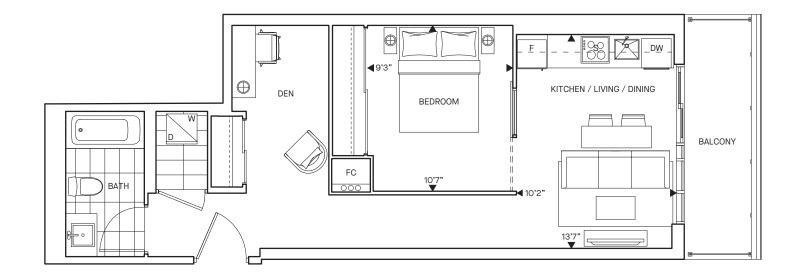

llion







LEVEL 6







# Ogee

1 Bed + 1 Bath

Interior SF 478

Exterior SF 82











# Stripe

**Total SF** 

 $\frac{2 \, Bed + 2 \, Bath}{\text{Interior SF}} \hspace{1cm} 698$  Exterior SF 62







LEVEL 6







604 904 704 1004 804 1104

#### **Trellis**

3 Bed + 2 Bath

Interior SF 897
Exterior SF 29







LEVEL 6-11







605 905 705 1005 805 1105

#### Jersey

Exterior SF

 $\frac{2 \, Bed + 2 \, Bath}{\text{Interior SF}} \hspace{1cm} 645$ 

Total SF 692











606 906 706 1006 806 1106

# Rayon

**Total SF** 











607 907 707 1007 807

#### Suzani

LEVEL 6-10









#### Matelasse

| 2 Bed + 2 Bath |     |
|----------------|-----|
| Interior SF    | 700 |
| Exterior SF    | 54  |
| Total SF       | 754 |







LEVEL 6







#### **Twill**

**Total SF** 





LEVEL 6







### Toile











701 1001 801 1101 901 Tulle

 $\frac{1 \, Bed + 1 \, Bath}{\text{Interior SF}} \qquad \qquad 440$ 

Exterior SF 74

Total SF 514







 $\bigcirc$ N

LEVEL 7-11







702 1002 802 1102 902

# Organza

**Total SF** 

514

UNIT 1102



UNIT 802, 902, 1002













703 1003 803 1103 903

### Voile





LEVEL 7-11







708 1008 808 1108 908

#### Chiffon

 $2 \operatorname{Bed} + 2 \operatorname{Bath}$ 

Interior SF 696 Exterior SF 54













709 1009 809 1109 909 Corduroy

1 Bed + 1 Bath

Interior SF 462

Exterior SF 73











LEVEL 7-11







710 1010 810 1110 910

#### Fleece

| Studio + 1 Bath |     |
|-----------------|-----|
| Interior SF     | 332 |
| Exterior SF     | 69  |
| Total SF        | 401 |











# **Terry**

2 Bed