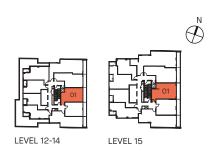

#### Lace

1201

1301

1401

 $\frac{1 \, Bed + Den + 1 \, Bath}{ \text{Interior SF}} \hspace{1cm} 519$  Exterior SF 90

|   |      | LATORIOI OI | 50  |
|---|------|-------------|-----|
| • | 1501 | Total SF    | 609 |
|   |      |             |     |

#### **Flamestitch**

1202 1Bed + 1Bath1302 Interior SF 1402

Exterior SF

88

**Total SF** 

507

419

1502

 $\bigcirc$ N

LEVEL 12-14

LEVEL 15