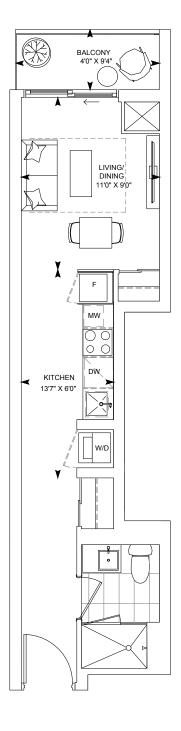

**FLOOR 3 TERRACE CONDITION** 

**FLOORS 3 - 17** 

**FLOOR 3 TERRACE CONDITION** 

FLOORS 3-7

FLOORS 8 - 17

FLOORS 3-7

FLOORS 3-17

FLOORS 8-17

**FLOORS 3-17** 

**FLOORS 3 - 17** 

FLOORS 2-17

FLOORS 9-17

FLOORS 3-7

**FLOOR 3 TERRACE CONDITION** 

FLOORS 3-17

**FLOOR 3 TERRACE CONDITION** 

FLOORS 2-17

**FLOOR 3 TERRACE CONDITION** 

FLOORS 3-7

Dimensions, specifications, layouts and materials are approximate only and are subject to change without notice. Window sizes and locations may vary. Furniture is for illustration purposes only and does not necessarily reflect the electrical plan for the suite. Suites are sold unfurnished. Actual usable floor space within the unit may be different from stated floor areas or dimensions on this plan. For more information on the method used for calculating the floor area of any unit, please refer to Builder Bulletin No. 22 published by Tarion. Balcony and terrace area is approximate and not included in net suite area. The actual unit purchased may be reverse layout to the plan shown. E.&O.E.