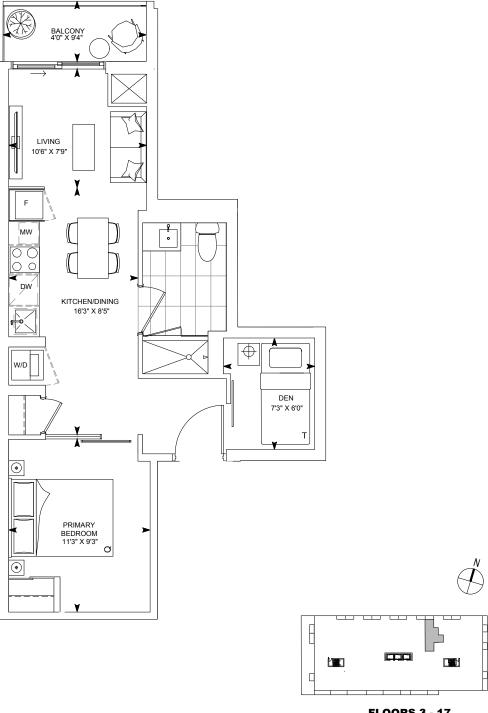

**FLOOR 3 TERRACE CONDITION** 

**FLOORS 3 - 17** 

**FLOOR 3 TERRACE CONDITION** 

FLOORS 3-7

FLOORS 8 - 17

FLOORS 3-7

FLOORS 3-17

FLOORS 8-17

FLOORS 2-17

**FLOOR 3 TERRACE CONDITION** 

FLOORS 3-7

Dimensions, specifications, layouts and materials are approximate only and are subject to change without notice. Window sizes and locations may vary. Furniture is for illustration purposes only and does not necessarily reflect the electrical plan for the suite. Suites are sold unfurnished. Actual usable floor space within the unit may be different from stated floor areas or dimensions on this plan. For more information on the method used for calculating the floor area of any unit, please refer to Builder Bulletin No. 22 published by Tarion. Balcony and terrace area is approximate and not included in net suite area. The actual unit purchased may be reverse layout to the plan shown. E.&O.E.