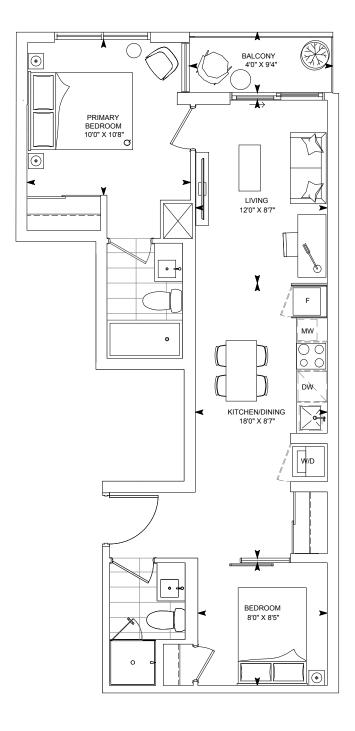

FLOORS 2-17

**FLOOR 3 TERRACE CONDITION** 

FLOORS 3-7

Dimensions, specifications, layouts and materials are approximate only and are subject to change without notice. Window sizes and locations may vary. Furniture is for illustration purposes only and does not necessarily reflect the electrical plan for the suite. Suites are sold unfurnished. Actual usable floor space within the unit may be different from stated floor areas or dimensions on this plan. For more information on the method used for calculating the floor area of any unit, please refer to Builder Bulletin No. 22 published by Tarion. Balcony and terrace area is approximate and not included in net suite area. The actual unit purchased may be reverse layout to the plan shown. E.&O.E.