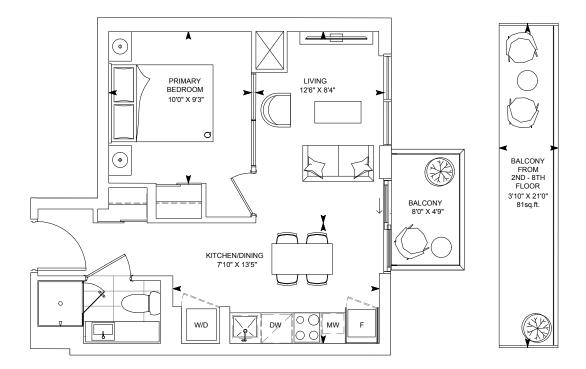

**FLOOR 3 TERRACE CONDITION** 

**FLOORS 3 - 17** 

**FLOOR 3 TERRACE CONDITION** 

FLOORS 3-7

FLOORS 8 - 17

FLOORS 3-7

FLOORS 3-17

FLOORS 8-17

**FLOORS 3-17** 

**FLOORS 3 - 17** 

FLOORS 2-17

FLOORS 9-17

FLOORS 3-7

**FLOOR 3 TERRACE CONDITION** 

FLOORS 3-17

**FLOOR 3 TERRACE CONDITION** 

FLOORS 2-17

**FLOOR 3 TERRACE CONDITION** 

FLOORS 3-7

Dimensions, specifications, layouts and materials are approximate only and are subject to change without notice. Window sizes and locations may vary. Furniture is for illustration purposes only and does not necessarily reflect the electrical plan for the suite. Suites are sold unfurnished. Actual usable floor space within the unit may be different from stated floor areas or dimensions on this plan. For more information on the method used for calculating the floor area of any unit, please refer to Builder Bulletin No. 22 published by Tarion. Balcony and terrace area is approximate and not included in net suite area. The actual unit purchased may be reverse layout to the plan shown. E.&O.E.