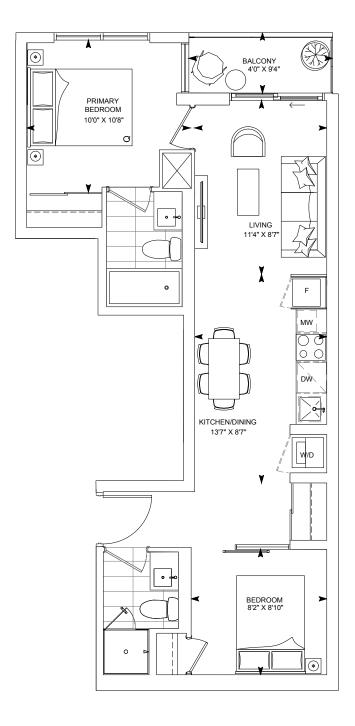

FLOORS 2-17

**FLOOR 3 TERRACE CONDITION** 

FLOORS 3-7

Dimensions, specifications, layouts and materials are approximate only and are subject to change without notice. Window sizes and locations may vary. Furniture is for illustration purposes only and does not necessarily reflect the electrical plan for the suite. Suites are sold unfurnished. Actual usable floor space within the unit may be different from stated floor areas or dimensions on this plan. For more information on the method used for calculating the floor area of any unit, please refer to Builder Bulletin No. 22 published by Tarion. Balcony and terrace area is approximate and not included in net suite area. The actual unit purchased may be reverse layout to the plan shown. E.&O.E.