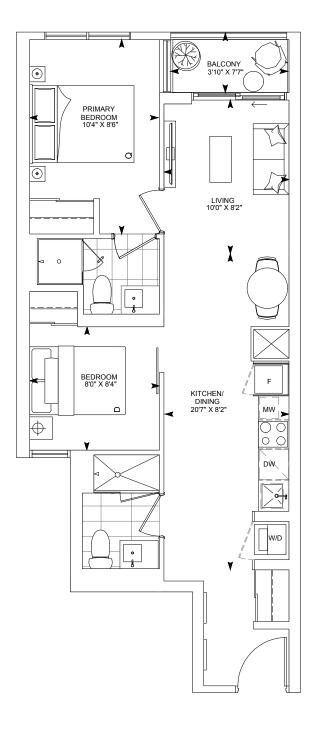

**FLOOR 3 TERRACE CONDITION** 

**FLOORS 3 - 17** 

**FLOOR 3 TERRACE CONDITION** 

FLOORS 3-7

FLOORS 8 - 17

FLOORS 3-7

FLOORS 3-17

FLOORS 8-17

**FLOORS 3-17** 

**FLOORS 3 - 17** 

FLOORS 2-17

FLOORS 9-17

FLOORS 3-7

**FLOOR 3 TERRACE CONDITION** 

FLOORS 3-17

**FLOOR 3 TERRACE CONDITION** 

FLOORS 2-17

**FLOOR 3 TERRACE CONDITION** 

FLOORS 3-7

Dimensions, specifications, layouts and materials are approximate only and are subject to change without notice. Window sizes and locations may vary. Furniture is for illustration purposes only and does not necessarily reflect the electrical plan for the suite. Suites are sold unfurnished. Actual usable floor space within the unit may be different from stated floor areas or dimensions on this plan. For more information on the method used for calculating the floor area of any unit, please refer to Builder Bulletin No. 22 published by Tarion. Balcony and terrace area is approximate and not included in net suite area. The actual unit purchased may be reverse layout to the plan shown. E.&O.E.