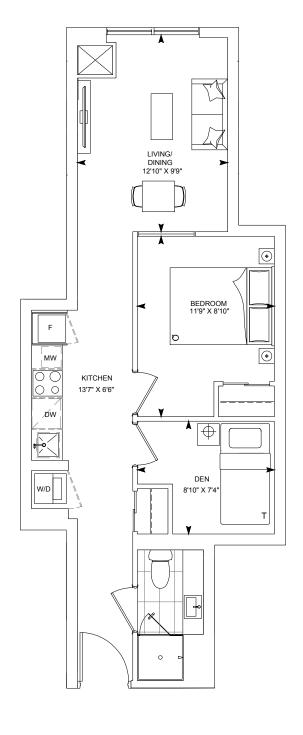

**FLOORS 3-17** 

**FLOORS 3 - 17** 

FLOORS 2-17

FLOORS 9-17

FLOORS 3-7

**FLOOR 3 TERRACE CONDITION** 

FLOORS 3-17

**FLOOR 3 TERRACE CONDITION** 