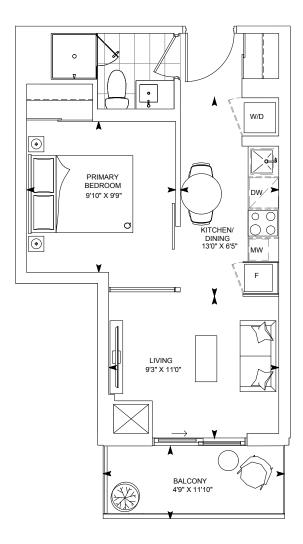

**FLOOR 3 TERRACE CONDITION** 

**FLOORS 3 - 17** 

**FLOOR 3 TERRACE CONDITION** 

FLOORS 3-7

FLOORS 8 - 17

FLOORS 3-7

FLOORS 3-17

FLOORS 8-17

**FLOORS 3-17** 

**FLOORS 3 - 17** 

FLOORS 2-17

FLOORS 9-17

FLOORS 3-7

**FLOOR 3 TERRACE CONDITION** 

FLOORS 3-17

**FLOOR 3 TERRACE CONDITION** 

FLOORS 2-17

**FLOOR 3 TERRACE CONDITION** 

FLOORS 3-7

Dimensions, specifications, layouts and materials are approximate only and are subject to change without notice. Window sizes and locations may vary. Furniture is for illustration purposes only and does not necessarily reflect the electrical plan for the suite. Suites are sold unfurnished. Actual usable floor space within the unit may be different from stated floor areas or dimensions on this plan. For more information on the method used for calculating the floor area of any unit, please refer to Builder Bulletin No. 22 published by Tarion. Balcony and terrace area is approximate and not included in net suite area. The actual unit purchased may be reverse layout to the plan shown. E.&O.E.