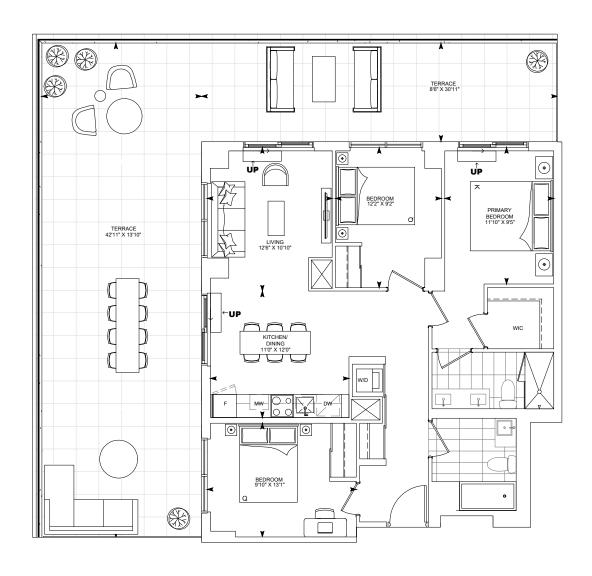

FLOORS 2-17

**FLOOR 3 TERRACE CONDITION** 

FLOORS 3-7

Dimensions, specifications, layouts and materials are approximate only and are subject to change without notice. Window sizes and locations may vary. Furniture is for illustration purposes only and does not necessarily reflect the electrical plan for the suite. Suites are sold unfurnished. Actual usable floor space within the unit may be different from stated floor areas or dimensions on this plan. For more information on the method used for calculating the floor area of any unit, please refer to Builder Bulletin No. 22 published by Tarion. Balcony and terrace area is approximate and not included in net suite area. The actual unit purchased may be reverse layout to the plan shown. E.&O.E.