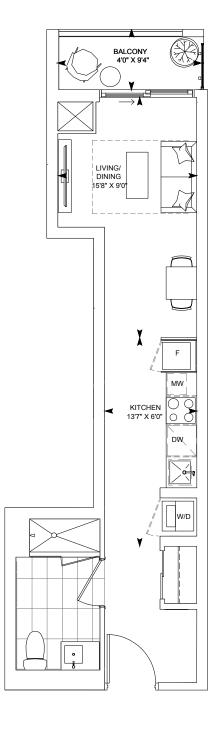

**FLOOR 3 TERRACE CONDITION** 

**FLOORS 3 - 17** 

**FLOOR 3 TERRACE CONDITION** 

FLOORS 3-7

FLOORS 8 - 17

FLOORS 3-7

FLOORS 3-17

FLOORS 8-17

**FLOORS 3-17** 

**FLOORS 3 - 17** 

FLOORS 2-17

FLOORS 9-17

FLOORS 3-7

**FLOOR 3 TERRACE CONDITION** 

FLOORS 3-17

**FLOOR 3 TERRACE CONDITION** 

FLOORS 2-17

**FLOOR 3 TERRACE CONDITION** 

FLOORS 3-7

Dimensions, specifications, layouts and materials are approximate only and are subject to change without notice. Window sizes and locations may vary. Furniture is for illustration purposes only and does not necessarily reflect the electrical plan for the suite. Suites are sold unfurnished. Actual usable floor space within the unit may be different from stated floor areas or dimensions on this plan. For more information on the method used for calculating the floor area of any unit, please refer to Builder Bulletin No. 22 published by Tarion. Balcony and terrace area is approximate and not included in net suite area. The actual unit purchased may be reverse layout to the plan shown. E.&O.E.