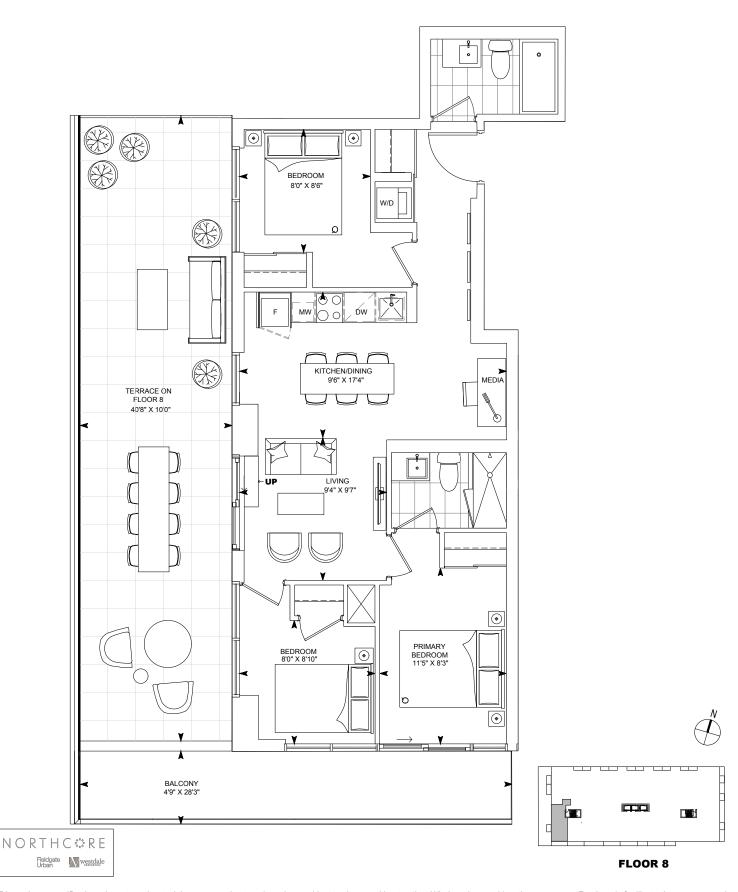

**FLOOR 3 TERRACE CONDITION** 

**FLOORS 3 - 17** 

**FLOOR 3 TERRACE CONDITION** 

FLOORS 3-7

FLOORS 8 - 17

FLOORS 3-7

FLOORS 3-17

FLOORS 8-17

**FLOORS 3-17** 

**FLOORS 3 - 17** 

FLOORS 2-17

FLOORS 9-17

FLOORS 3-7

**FLOOR 3 TERRACE CONDITION** 

FLOORS 3-17

**FLOOR 3 TERRACE CONDITION** 

FLOORS 2-17

**FLOOR 3 TERRACE CONDITION** 

FLOORS 3-7

Dimensions, specifications, layouts and materials are approximate only and are subject to change without notice. Window sizes and locations may vary. Furniture is for illustration purposes only and does not necessarily reflect the electrical plan for the suite. Suites are sold unfurnished. Actual usable floor space within the unit may be different from stated floor areas or dimensions on this plan. For more information on the method used for calculating the floor area of any unit, please refer to Builder Bulletin No. 22 published by Tarion. Balcony and terrace area is approximate and not included in net suite area. The actual unit purchased may be reverse layout to the plan shown. E.&O.E.