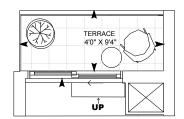

**FLOOR 3 TERRACE CONDITION** 

**FLOORS 3 - 17** 

**FLOOR 3 TERRACE CONDITION** 

FLOORS 3-7

FLOORS 8 - 17

FLOORS 3-7

FLOORS 3-17

FLOORS 8-17

**FLOORS 3-17** 

**FLOORS 3 - 17** 

FLOORS 2-17

FLOORS 9-17

FLOORS 3-7

**FLOOR 3 TERRACE CONDITION** 

FLOORS 3-17

**FLOOR 3 TERRACE CONDITION** 

FLOORS 2-17

**FLOOR 3 TERRACE CONDITION** 

FLOORS 3-7

Dimensions, specifications, layouts and materials are approximate only and are subject to change without notice. Window sizes and locations may vary. Furniture is for illustration purposes only and does not necessarily reflect the electrical plan for the suite. Suites are sold unfurnished. Actual usable floor space within the unit may be different from stated floor areas or dimensions on this plan. For more information on the method used for calculating the floor area of any unit, please refer to Builder Bulletin No. 22 published by Tarion. Balcony and terrace area is approximate and not included in net suite area. The actual unit purchased may be reverse layout to the plan shown. E.&O.E.