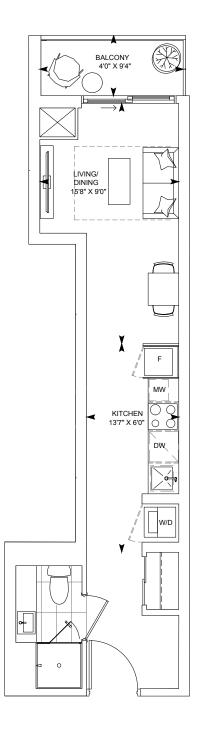

**FLOORS 3-17** 

**FLOORS 3 - 17** 

FLOORS 2-17

FLOORS 9-17

FLOORS 3-7

**FLOOR 3 TERRACE CONDITION** 

FLOORS 3-17

**FLOOR 3 TERRACE CONDITION** 

FLOORS 2-17

**FLOOR 3 TERRACE CONDITION** 

FLOORS 3-7

Dimensions, specifications, layouts and materials are approximate only and are subject to change without notice. Window sizes and locations may vary. Furniture is for illustration purposes only and does not necessarily reflect the electrical plan for the suite. Suites are sold unfurnished. Actual usable floor space within the unit may be different from stated floor areas or dimensions on this plan. For more information on the method used for calculating the floor area of any unit, please refer to Builder Bulletin No. 22 published by Tarion. Balcony and terrace area is approximate and not included in net suite area. The actual unit purchased may be reverse layout to the plan shown. E.&O.E.