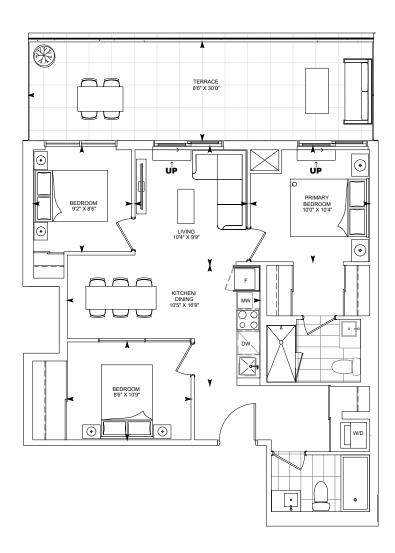

**FLOOR 3 TERRACE CONDITION** 

**FLOORS 3 - 17** 

**FLOOR 3 TERRACE CONDITION** 

FLOORS 3-7

FLOORS 8 - 17

FLOORS 3-7

FLOORS 3-17

FLOORS 8-17

**FLOORS 3-17** 

**FLOORS 3 - 17** 

FLOORS 2-17

FLOORS 9-17

FLOORS 3-7

**FLOOR 3 TERRACE CONDITION** 

FLOORS 3-17

**FLOOR 3 TERRACE CONDITION** 

FLOORS 2-17

**FLOOR 3 TERRACE CONDITION** 

FLOORS 3-7

Dimensions, specifications, layouts and materials are approximate only and are subject to change without notice. Window sizes and locations may vary. Furniture is for illustration purposes only and does not necessarily reflect the electrical plan for the suite. Suites are sold unfurnished. Actual usable floor space within the unit may be different from stated floor areas or dimensions on this plan. For more information on the method used for calculating the floor area of any unit, please refer to Builder Bulletin No. 22 published by Tarion. Balcony and terrace area is approximate and not included in net suite area. The actual unit purchased may be reverse layout to the plan shown. E.&O.E.