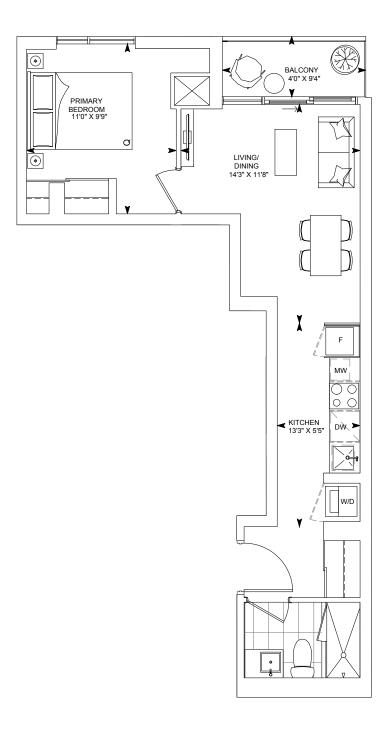

**FLOOR 3 TERRACE CONDITION** 

**FLOORS 3 - 17** 

**FLOOR 3 TERRACE CONDITION** 

FLOORS 3-7

FLOORS 8 - 17

FLOORS 3-7

FLOORS 3-17

FLOORS 8-17

**FLOORS 3-17** 

**FLOORS 3 - 17** 

FLOORS 2-17

FLOORS 9-17

FLOORS 3-7

**FLOOR 3 TERRACE CONDITION** 

FLOORS 3-17

**FLOOR 3 TERRACE CONDITION** 

FLOORS 2-17

**FLOOR 3 TERRACE CONDITION** 

FLOORS 3-7

Dimensions, specifications, layouts and materials are approximate only and are subject to change without notice. Window sizes and locations may vary. Furniture is for illustration purposes only and does not necessarily reflect the electrical plan for the suite. Suites are sold unfurnished. Actual usable floor space within the unit may be different from stated floor areas or dimensions on this plan. For more information on the method used for calculating the floor area of any unit, please refer to Builder Bulletin No. 22 published by Tarion. Balcony and terrace area is approximate and not included in net suite area. The actual unit purchased may be reverse layout to the plan shown. E.&O.E.