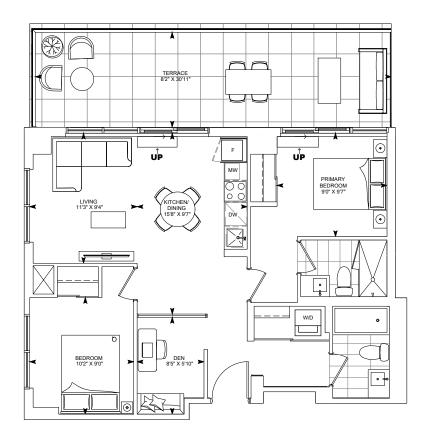

FLOORS 2-17

**FLOOR 3 TERRACE CONDITION** 

FLOORS 3-7

Dimensions, specifications, layouts and materials are approximate only and are subject to change without notice. Window sizes and locations may vary. Furniture is for illustration purposes only and does not necessarily reflect the electrical plan for the suite. Suites are sold unfurnished. Actual usable floor space within the unit may be different from stated floor areas or dimensions on this plan. For more information on the method used for calculating the floor area of any unit, please refer to Builder Bulletin No. 22 published by Tarion. Balcony and terrace area is approximate and not included in net suite area. The actual unit purchased may be reverse layout to the plan shown. E.&O.E.