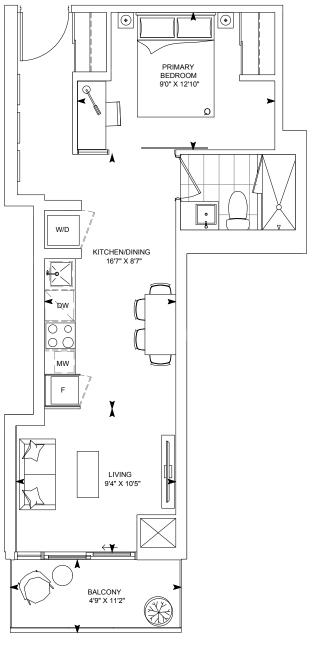

**FLOOR 3 TERRACE CONDITION** 

**FLOORS 3 - 17** 

**FLOOR 3 TERRACE CONDITION** 

FLOORS 3-7

FLOORS 8 - 17

FLOORS 3-7

FLOORS 3-17

FLOORS 8-17

**FLOORS 3-17** 

**FLOORS 3 - 17** 

FLOORS 2-17

FLOORS 9-17

FLOORS 3-7

**FLOOR 3 TERRACE CONDITION** 

FLOORS 3-17

**FLOOR 3 TERRACE CONDITION** 

FLOORS 2-17

**FLOOR 3 TERRACE CONDITION** 

FLOORS 3-7

Dimensions, specifications, layouts and materials are approximate only and are subject to change without notice. Window sizes and locations may vary. Furniture is for illustration purposes only and does not necessarily reflect the electrical plan for the suite. Suites are sold unfurnished. Actual usable floor space within the unit may be different from stated floor areas or dimensions on this plan. For more information on the method used for calculating the floor area of any unit, please refer to Builder Bulletin No. 22 published by Tarion. Balcony and terrace area is approximate and not included in net suite area. The actual unit purchased may be reverse layout to the plan shown. E.&O.E.