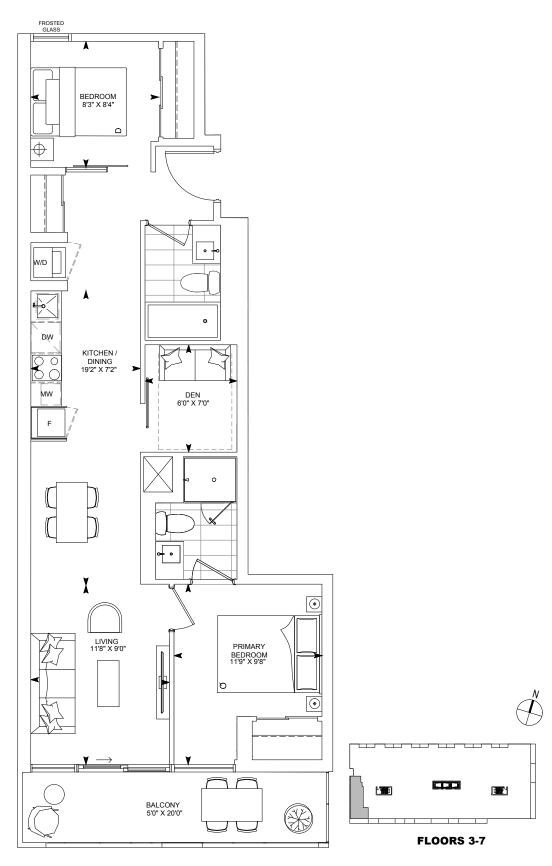

**FLOOR 3 TERRACE CONDITION** 

**FLOORS 3 - 17** 

**FLOOR 3 TERRACE CONDITION** 

FLOORS 3-7

FLOORS 8 - 17

FLOORS 3-7

FLOORS 3-17

FLOORS 8-17

**FLOORS 3-17** 

**FLOORS 3 - 17** 

FLOORS 2-17

FLOORS 9-17

FLOORS 3-7

**FLOOR 3 TERRACE CONDITION** 

FLOORS 3-17

**FLOOR 3 TERRACE CONDITION** 

FLOORS 2-17

**FLOOR 3 TERRACE CONDITION** 

FLOORS 3-7

Dimensions, specifications, layouts and materials are approximate only and are subject to change without notice. Window sizes and locations may vary. Furniture is for illustration purposes only and does not necessarily reflect the electrical plan for the suite. Suites are sold unfurnished. Actual usable floor space within the unit may be different from stated floor areas or dimensions on this plan. For more information on the method used for calculating the floor area of any unit, please refer to Builder Bulletin No. 22 published by Tarion. Balcony and terrace area is approximate and not included in net suite area. The actual unit purchased may be reverse layout to the plan shown. E.&O.E.