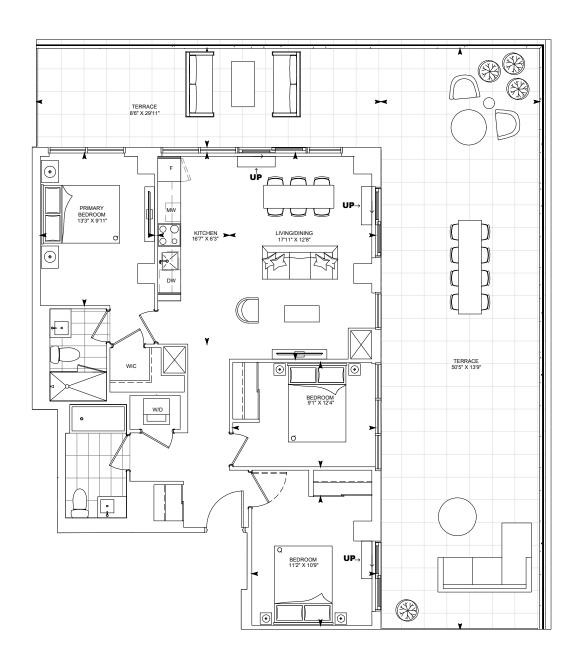

FLOORS 2-17

**FLOOR 3 TERRACE CONDITION** 

FLOORS 3-7

Dimensions, specifications, layouts and materials are approximate only and are subject to change without notice. Window sizes and locations may vary. Furniture is for illustration purposes only and does not necessarily reflect the electrical plan for the suite. Suites are sold unfurnished. Actual usable floor space within the unit may be different from stated floor areas or dimensions on this plan. For more information on the method used for calculating the floor area of any unit, please refer to Builder Bulletin No. 22 published by Tarion. Balcony and terrace area is approximate and not included in net suite area. The actual unit purchased may be reverse layout to the plan shown. E.&O.E.