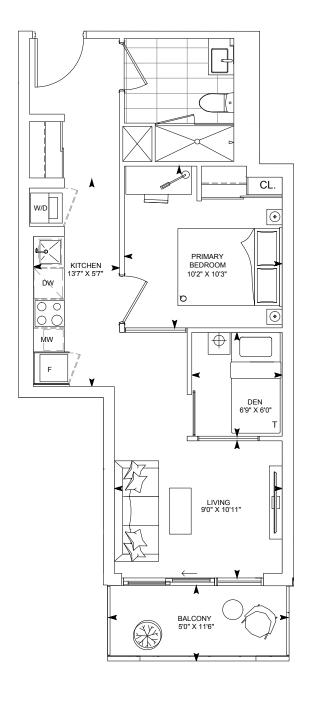

FLOORS 2-17

**FLOOR 3 TERRACE CONDITION** 

FLOORS 3-7

Dimensions, specifications, layouts and materials are approximate only and are subject to change without notice. Window sizes and locations may vary. Furniture is for illustration purposes only and does not necessarily reflect the electrical plan for the suite. Suites are sold unfurnished. Actual usable floor space within the unit may be different from stated floor areas or dimensions on this plan. For more information on the method used for calculating the floor area of any unit, please refer to Builder Bulletin No. 22 published by Tarion. Balcony and terrace area is approximate and not included in net suite area. The actual unit purchased may be reverse layout to the plan shown. E.&O.E.