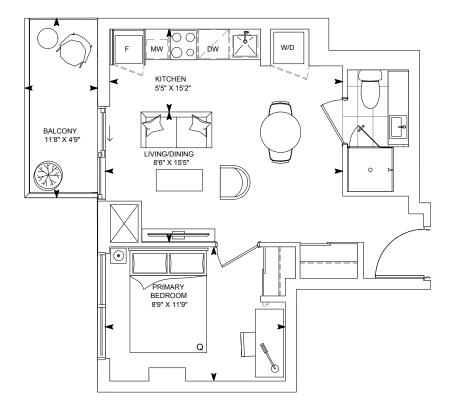

**FLOOR 3 TERRACE CONDITION** 

**FLOORS 3 - 17** 

**FLOOR 3 TERRACE CONDITION** 

FLOORS 3-7

FLOORS 8 - 17

FLOORS 3-7

FLOORS 3-17

FLOORS 8-17

**FLOORS 3-17** 

**FLOORS 3 - 17** 

FLOORS 2-17

FLOORS 9-17

FLOORS 3-7

**FLOOR 3 TERRACE CONDITION** 

FLOORS 3-17

**FLOOR 3 TERRACE CONDITION** 

FLOORS 2-17

**FLOOR 3 TERRACE CONDITION** 

FLOORS 3-7

Dimensions, specifications, layouts and materials are approximate only and are subject to change without notice. Window sizes and locations may vary. Furniture is for illustration purposes only and does not necessarily reflect the electrical plan for the suite. Suites are sold unfurnished. Actual usable floor space within the unit may be different from stated floor areas or dimensions on this plan. For more information on the method used for calculating the floor area of any unit, please refer to Builder Bulletin No. 22 published by Tarion. Balcony and terrace area is approximate and not included in net suite area. The actual unit purchased may be reverse layout to the plan shown. E.&O.E.