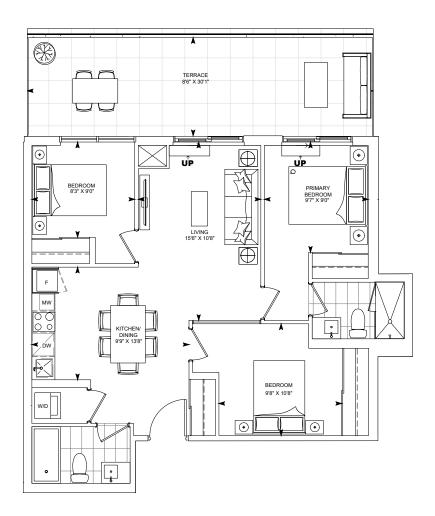

**FLOOR 3 TERRACE CONDITION** 

**FLOORS 3 - 17** 

**FLOOR 3 TERRACE CONDITION** 

FLOORS 3-7

FLOORS 8 - 17

FLOORS 3-7

FLOORS 3-17

FLOORS 8-17

**FLOORS 3-17** 

**FLOORS 3 - 17** 

FLOORS 2-17

FLOORS 9-17

FLOORS 3-7

**FLOOR 3 TERRACE CONDITION** 

FLOORS 3-17

**FLOOR 3 TERRACE CONDITION** 

FLOORS 2-17

**FLOOR 3 TERRACE CONDITION** 

FLOORS 3-7

Dimensions, specifications, layouts and materials are approximate only and are subject to change without notice. Window sizes and locations may vary. Furniture is for illustration purposes only and does not necessarily reflect the electrical plan for the suite. Suites are sold unfurnished. Actual usable floor space within the unit may be different from stated floor areas or dimensions on this plan. For more information on the method used for calculating the floor area of any unit, please refer to Builder Bulletin No. 22 published by Tarion. Balcony and terrace area is approximate and not included in net suite area. The actual unit purchased may be reverse layout to the plan shown. E.&O.E.