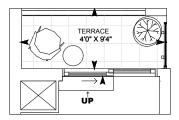

**FLOOR 3 TERRACE CONDITION** 

**FLOORS 3 - 17** 

**FLOOR 3 TERRACE CONDITION** 

FLOORS 3-7

FLOORS 8 - 17

FLOORS 3-7

FLOORS 3-17

FLOORS 8-17

FLOORS 2-17

**FLOOR 3 TERRACE CONDITION** 

FLOORS 3-7

Dimensions, specifications, layouts and materials are approximate only and are subject to change without notice. Window sizes and locations may vary. Furniture is for illustration purposes only and does not necessarily reflect the electrical plan for the suite. Suites are sold unfurnished. Actual usable floor space within the unit may be different from stated floor areas or dimensions on this plan. For more information on the method used for calculating the floor area of any unit, please refer to Builder Bulletin No. 22 published by Tarion. Balcony and terrace area is approximate and not included in net suite area. The actual unit purchased may be reverse layout to the plan shown. E.&O.E.