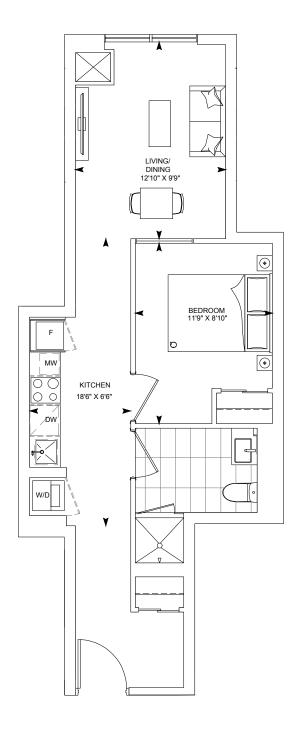

**FLOOR 3 TERRACE CONDITION** 

**FLOORS 3 - 17** 

**FLOOR 3 TERRACE CONDITION** 

FLOORS 3-7

FLOORS 8 - 17

FLOORS 3-7

FLOORS 3-17

FLOORS 8-17

**FLOORS 3-17** 

**FLOORS 3 - 17** 

FLOORS 2-17

FLOORS 9-17

FLOORS 3-7

**FLOOR 3 TERRACE CONDITION** 

FLOORS 3-17

**FLOOR 3 TERRACE CONDITION** 

FLOORS 2-17

**FLOOR 3 TERRACE CONDITION** 

FLOORS 3-7

Dimensions, specifications, layouts and materials are approximate only and are subject to change without notice. Window sizes and locations may vary. Furniture is for illustration purposes only and does not necessarily reflect the electrical plan for the suite. Suites are sold unfurnished. Actual usable floor space within the unit may be different from stated floor areas or dimensions on this plan. For more information on the method used for calculating the floor area of any unit, please refer to Builder Bulletin No. 22 published by Tarion. Balcony and terrace area is approximate and not included in net suite area. The actual unit purchased may be reverse layout to the plan shown. E.&O.E.