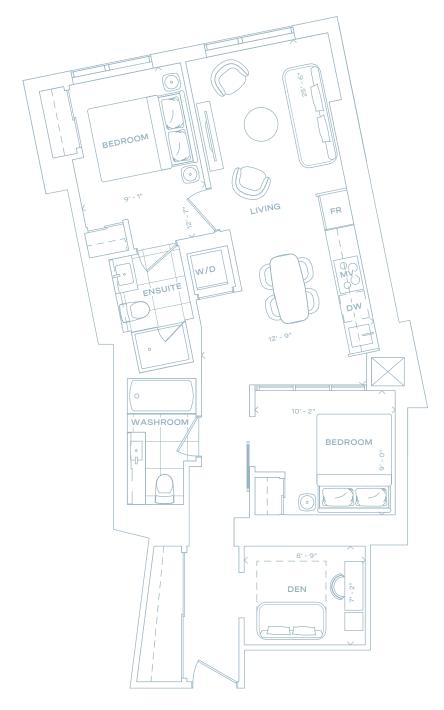

Note: Actual usable floor space may vary from stated floor area.

2 BEDROOM + DEN 2 BATH 907 SQ FT

LEVEL 63-72