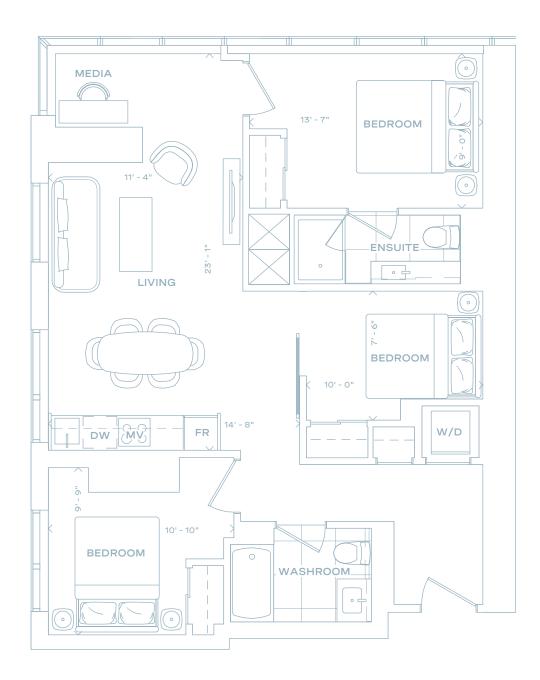

material specification. The model shown may very from the purchased suite. Drawing not to scale. All enderings are artists concept. Sizes and locations are approximate only and may vary. Suite purchased may be mirror image of suite layout illustrated above. Square footages and dimensions (where shown) are approximate only. Actual useable floor space may vary from the approximate floor area shown Approximate square footages shown are calculated according to the HCRA Directive entitled "Floor Area Calculations". Please refer to the Agreement of Purchase and Sale for further details or possible changes and substitutions. Furniture not included. Refer to key plan for unit location and orientation. E. & O. E.

970

3 BEDROOM + MEDIA 2 BATH 970 SQ FT



\_EVEL 8-10

LEVEL 61

# **FORMA**









Purchasers are advised that the suite area, orientation of kitchen, balcony area finishing material and any dividers, where applicable, may vary from suite to suite based on design and material specification. The model shown may vary from the purchased suite. Drawing not to scale. All renderings are artists concept. Sizes and locations are approximate only and may vary. Suite purchased may be mirror image of suite layout illustrated above. Square footages and dimensions (where shown) are approximate only. Actual useable floor space may vary from the approximate floor area shown Approximate square footages shown are calculated according to the HCRA Directive entitled "Floor Area Calculations". Please refer to the Agreement of Purchase and Sale for further details on possible changes and s