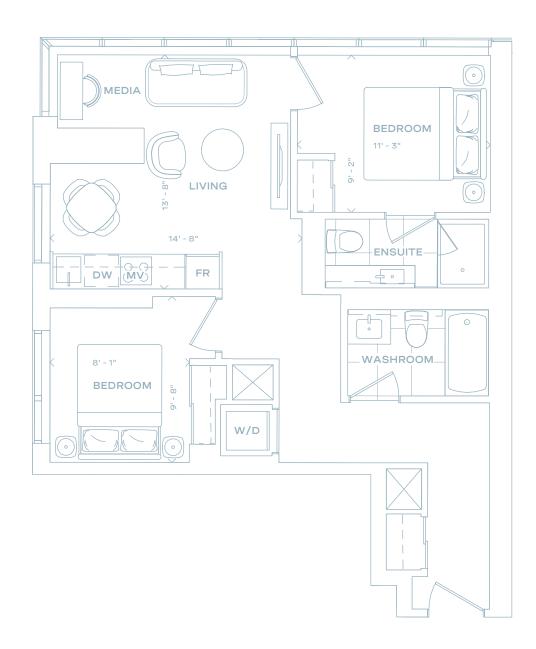

775

2 BEDROOM + MEDIA 2 BATH 775 SQ FT

LEVEL 39-40

# FORMA

2 BEDROOM + MEDIA 2 BATH 778 SQ FT

LEVEL 41-59