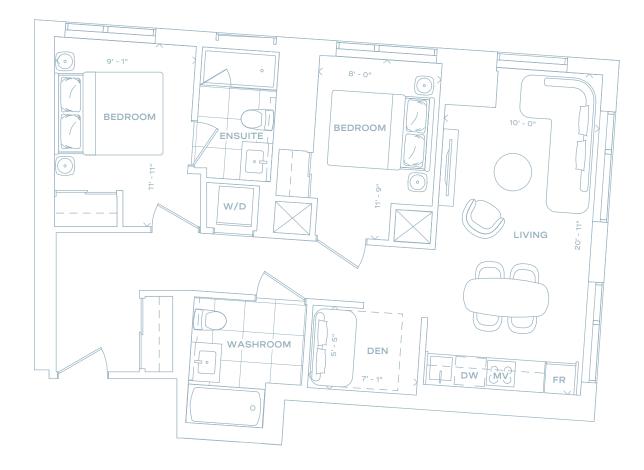

775

2 BEDROOM + MEDIA 2 BATH 775 SQ FT

LEVEL 39-40

# FORMA

2 BEDROOM + MEDIA 2 BATH 778 SQ FT

LEVEL 41-59