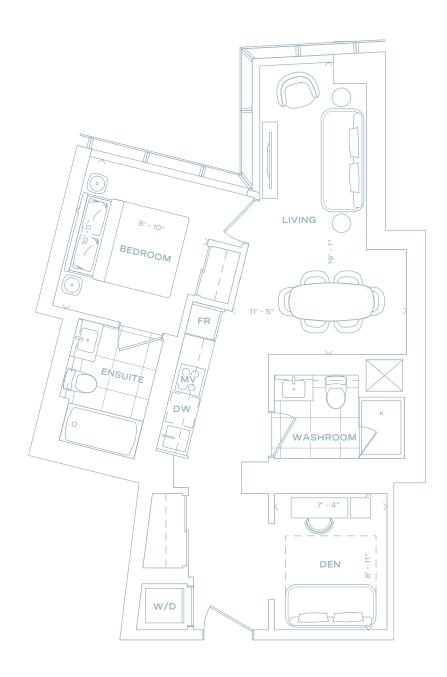

1 BEDROOM + DEN 2 BATH 737 SQ FT

FORMA

EODMATOPONTO CON

### Baker EXCLUSIVE LISTING BY BAKER REAL ESTATE INCORPORATED

Purchasers are advised that the suite area, orientation of kitchen, balcony area finishing material and any dividers, where applicable, may vary from the purchased oute. Drawing not to scale. All renderings are artists concept. Sizes and locations are approximate only and may vary. Suite purchased may be mirror image of suite layout illustrated above. Square footages and dimensions (where shown) are approximate only. Actual useable floor space may vary from the approximate floor area shown. Approximate square footages shown are calculated according to the HCRA Directive entitled "Floor Area Calculations". Please refer to the Agreement of Purchase and Sale for further details on possible changes and substitutions. Furniture not included. Refer to key plan for unit location and orientation. E. & O. E.