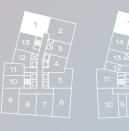

775

2 BEDROOM + MEDIA 2 BATH 775 SQ FT

LEVEL 39-40

# FORMA

2 BEDROOM + MEDIA 2 BATH 778 SQ FT

LEVEL 41-59