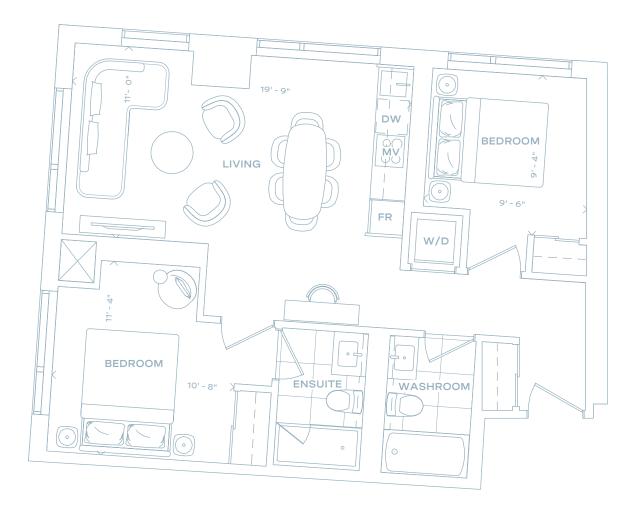

1 BEDROOM + DEN 2 BATH 737 SQ FT

FORMA

EODMATOPONTO CON

### Baker EXCLUSIVE LISTING BY BAKER REAL ESTATE INCORPORATED

Purchasers are advised that the suite area, orientation of kitchen, balcony area finishing material and any dividers, where applicable, may vary from the purchased oute. Drawing not to scale. All renderings are artists concept. Sizes and locations are approximate only and may vary. Suite purchased may be mirror image of suite layout illustrated above. Square footages and dimensions (where shown) are approximate only. Actual useable floor space may vary from the approximate floor area shown. Approximate square footages shown are calculated according to the HCRA Directive entitled "Floor Area Calculations". Please refer to the Agreement of Purchase and Sale for further details on possible changes and substitutions. Furniture not included. Refer to key plan for unit location and orientation. E. & O. E.

ossible changes and substitutions, i diffiture not included, kere

Purchasers are advised that the suite area, orientation of kitchen, balcony area finishing material and any dividers, where applicable, may vary from suite to suite based on design and material specification. The model shown may vary from the purchased suite. Drawing not to scale, All renderings are artist's concept. Sizes and locations are approximate only and may vary. Suite purchased may be mirror image of suite layout illustrated above. Square footages and dimensions (where shown) are approximate only. Actual useable floor space may vary from the approximate floor area shown Approximate square footages shown are calculated according to the HCRA Directive entitled "floor Area Calculations". Please refer to the Agreement of Purchase and Sale for further details on possible changes and substitutions. Furniture not included. Refer to key plan for unit location and orientation. E. & O. E.