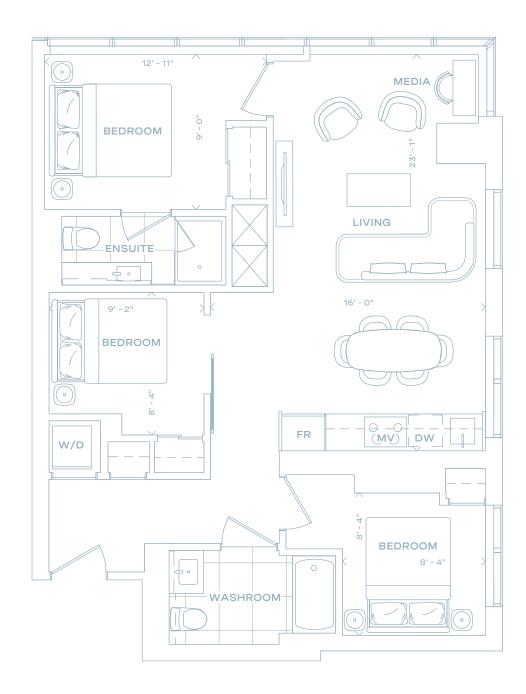

775

2 BEDROOM + MEDIA 2 BATH 775 SQ FT

LEVEL 39-40

# FORMA

2 BEDROOM + MEDIA 2 BATH 778 SQ FT

LEVEL 41-59