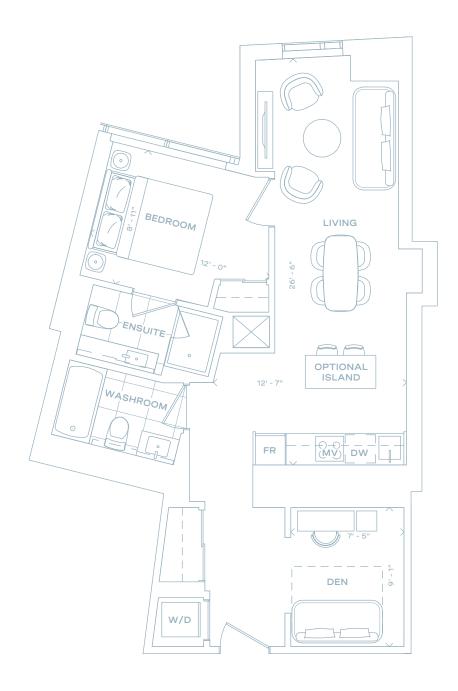

DW

My

QC

FR

DEN

8' - 10"

**BEDROOM** 

12'-

ENSUITE

Note: Actual usable floor space may vary from stated floor area.

2 BEDROOM + DEN 2 BATH 916 SQ FT

LEVEL 7-3