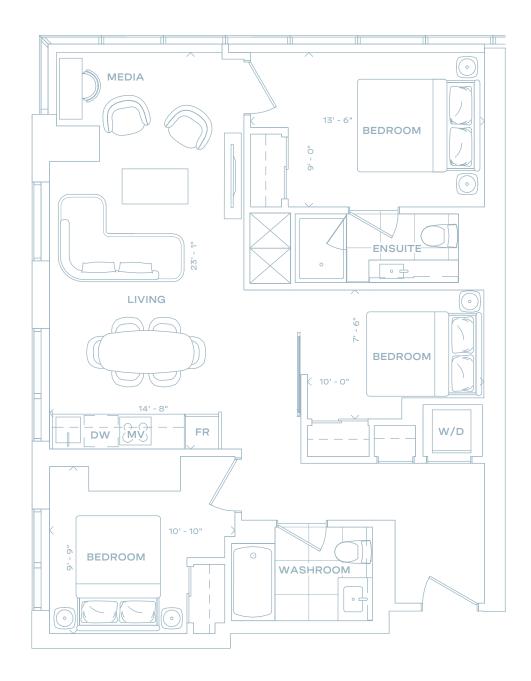

775

2 BEDROOM + MEDIA 2 BATH 775 SQ FT

LEVEL 39-40

# FORMA

2 BEDROOM + MEDIA 2 BATH 778 SQ FT

LEVEL 41-59