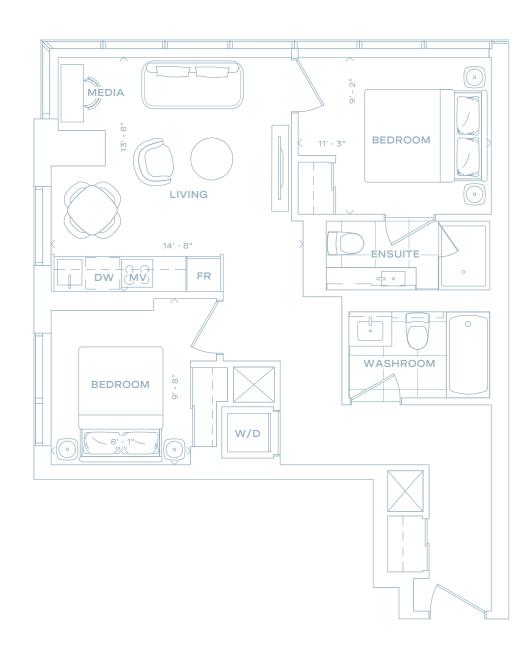

775

2 BEDROOM + MEDIA 2 BATH 775 SQ FT

LEVEL 39-40

# FORMA

2 BEDROOM + MEDIA 2 BATH 778 SQ FT

LEVEL 41-59