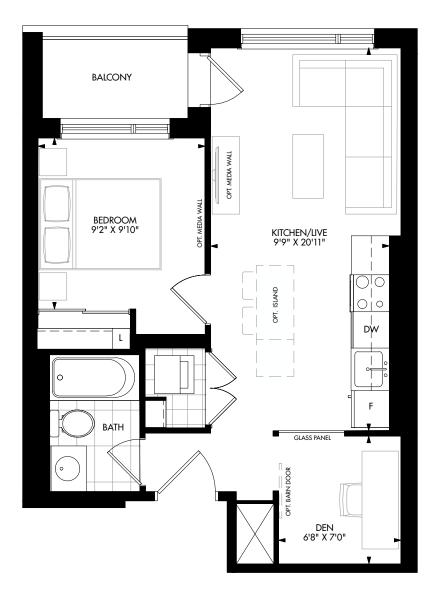

#### One Bedroom + Den

Interior: 584 s.f. | Exterior: 39 s.f. | Total: 623 s.f.