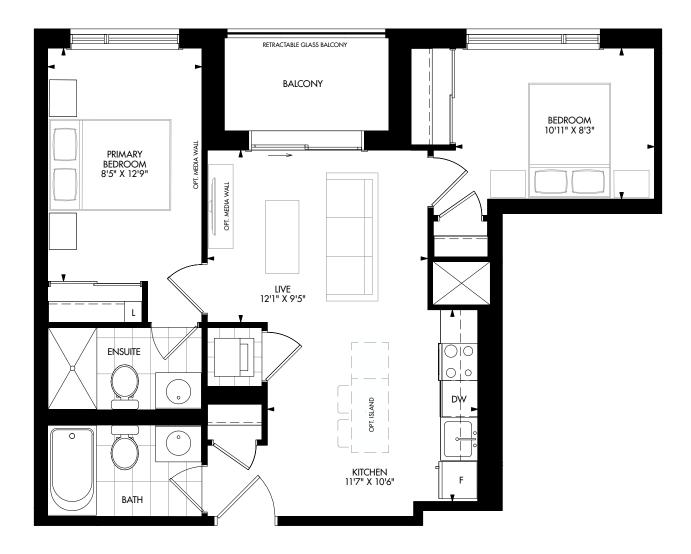

# CH2B | CO2B

### Two Bedroom

Interior: 714 s.f. | Exterior: 50 s.f. | Total: 764 s.f.