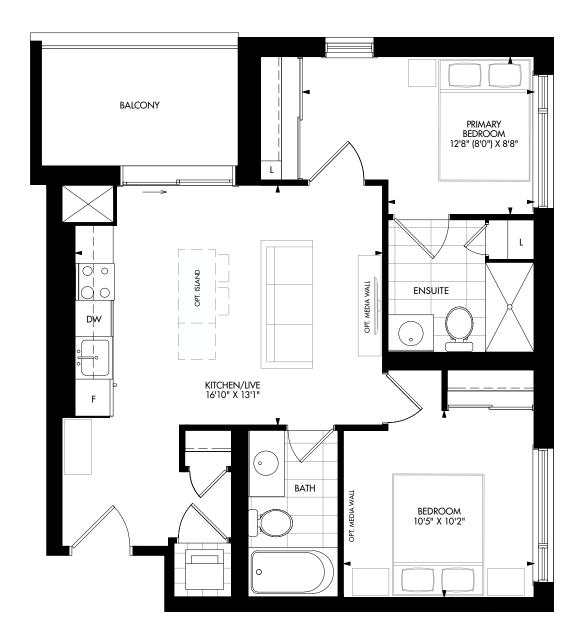

# CH2B | CO2B

### Two Bedroom

Interior: 714 s.f. | Exterior: 50 s.f. | Total: 764 s.f.