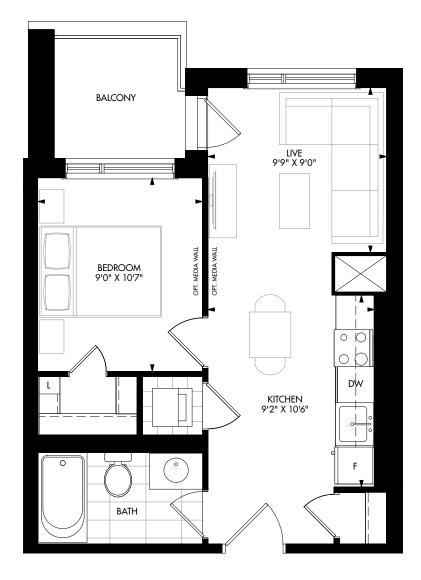

### One Bedroom

Interior: 483 s.f. | Exterior: 39 s.f. | Total: 522 s.f.

#### One Bedroom

Interior: 477 s.f. | Exterior: 46 s.f. | Total: 523 s.f.