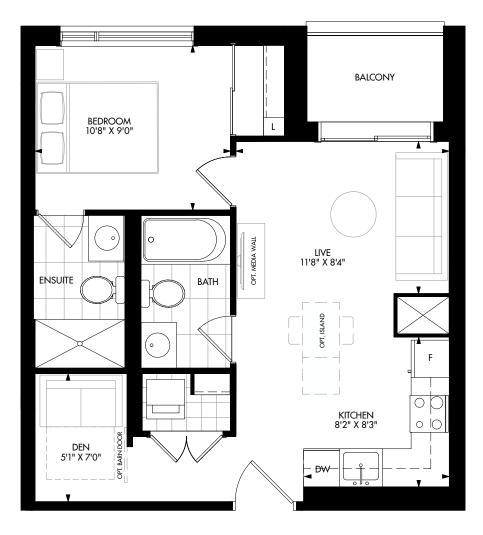

### One Bedroom + Den

SUITES

Interior: 543 s.f. | Exterior: 40 s.f. | Total: 583 s.f.