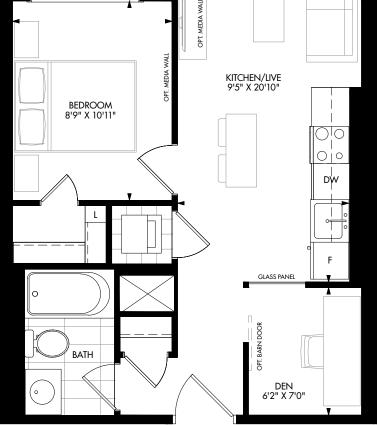

### One Bedroom + Den

SUITES

Interior: 543 s.f. | Exterior: 40 s.f. | Total: 583 s.f.

#### One Bedroom + Den

Interior: 531 s.f. | Exterior: 39 s.f. | Total: 570 s.f.