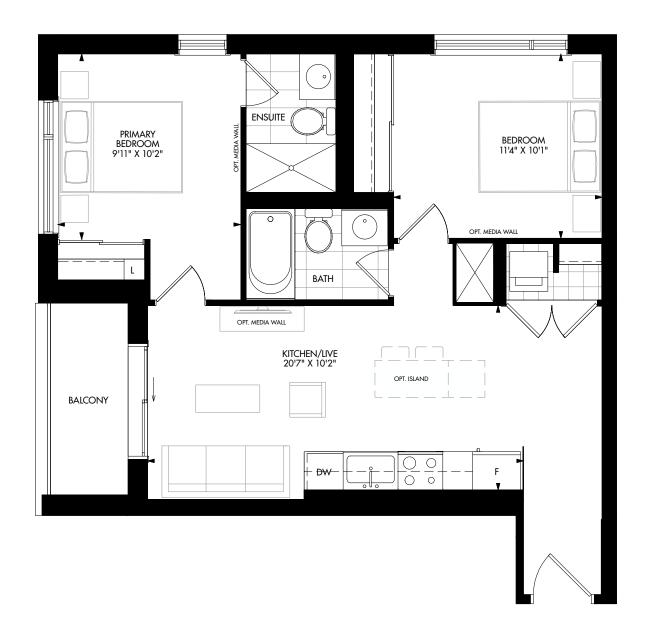

# CH2B | CO2B

### Two Bedroom

Interior: 714 s.f. | Exterior: 50 s.f. | Total: 764 s.f.