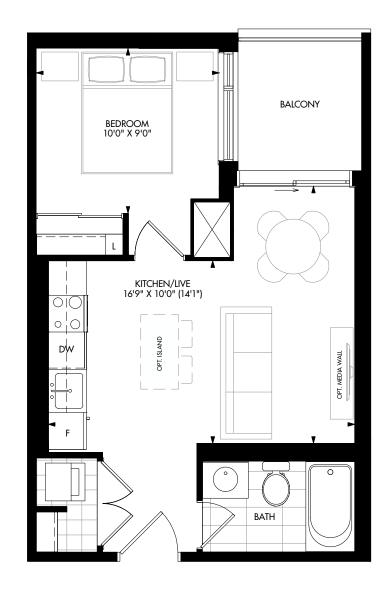

#### One Bedroom + Den

Interior: 531 s.f. | Exterior: 39 s.f. | Total: 570 s.f.

#### One Bedroom + Den

Interior: 584 s.f. | Exterior: 39 s.f. | Total: 623 s.f.