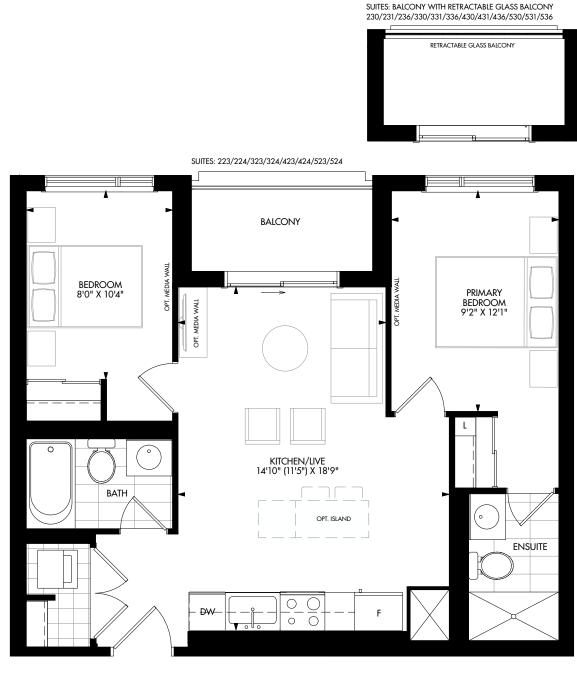

### One Bedroom

Interior: 483 s.f. | Exterior: 39 s.f. | Total: 522 s.f.

#### One Bedroom

Interior: 477 s.f. | Exterior: 46 s.f. | Total: 523 s.f.