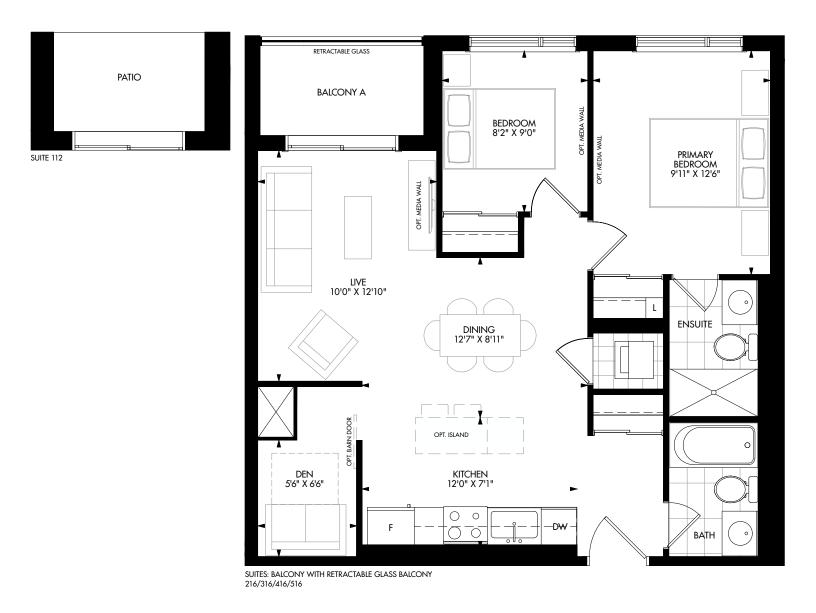

#### SUITES WITH RETRACTABLE GLASS BALCONY: 220/227/320/327/420/427/520/527 221/222/225/226/321/322/325/326/421/422/425/426/521/522/525/526 RETRACTABLE GLASS BALCONY BALCONY =||= ∃⊫ OPT. MEDIA WALL MEDIA WALL OPT. BEDROOM 8'9" X 10'11" L

#### One Bedroom + Den

Interior: 531 s.f. | Exterior: 39 s.f. | Total: 570 s.f.