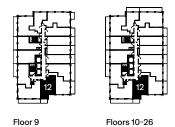

### **Dimensions**

| Kitchen/Living/Dining | 14' 2" x 18' 4" |
|-----------------------|-----------------|
| Primary Bedroom       | 10' 6" x 10' 4" |
| Den                   | 5' 8" x 9' 3"   |

Floor 9 Floors 10-26