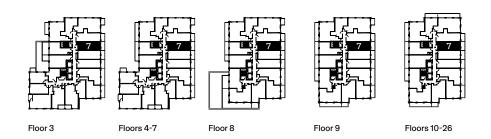

## 1B+D-01-B

| Specifications |                 |
|----------------|-----------------|
| Bedrooms       | 1               |
| Bathrooms      | 1               |
| Extras         | Den, Balcony    |
| Interior       | 494 Square Feet |
| Exterior       | 112 Square Feet |
| Total Area     | 606 Square Feet |

| Dimensions            |                |  |
|-----------------------|----------------|--|
| Kitchen/Living/Dining | 18' 3" x 9' 1" |  |
| Primary Bedroom       | 11' 8" x 9' 1" |  |
| Den                   | 5' 5" x 8' 5"  |  |