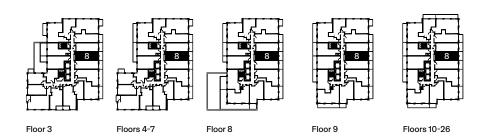

| Kitchen/Living/Dining | 15' 4" x 12' 3" |
|-----------------------|-----------------|
| Primary Bedroom       | 10' 0" x 9' 9"  |

Corktown East 2B-01-B

**Dimensions** 

| Specifications |                 |
|----------------|-----------------|
| Bedrooms       | 2               |
| Bathrooms      | 2               |
| Extras         | Balcony         |
| Interior       | 624 Square Feet |
| Exterior       | 61 Square Feet  |
| Total Area     | 685 Square Feet |

| Kitchen/Living/Dining | 18' 0" x 9' 9"  |
|-----------------------|-----------------|
| Primary Bedroom       | 11' 9" x 10' 1" |
| Secondary Bedroom     | 7' 9" x 9' 0"   |

North

Corktown East 2B–06–B