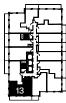

| Kitchen/Living/Dining | 18' 7" x 11' 10" |
|-----------------------|------------------|
| Primary Bedroom       | 11' 11" x 10' 5" |
| Den                   | 7' 0" x 5' 6"    |

North

Corktown East 1B+D-13

| Specifications |                 |
|----------------|-----------------|
| Bedrooms       | 1               |
| Bathrooms      | 1               |
| Extras         | Den, Balcony    |
| Interior       | 647 Square Feet |
| Exterior       | 110 Square Feet |
| Total Area     | 757 Square Feet |

| Kitchen/Living/Dining | 11' 2" x 19' 0" |
|-----------------------|-----------------|
| Primary Bedroom       | 10' 1" x 9' 5"  |
| Den                   | 7' 10" x 5' 1"  |

Corktown East 1B+S-01

| Specifications |                 |
|----------------|-----------------|
| Bedrooms       | 1               |
| Bathrooms      | 1               |
| Extras         | Study, Balcony  |
| Interior       | 476 Square Feet |
| Exterior       | 76 Square Feet  |
| Total Area     | 552 Square Feet |