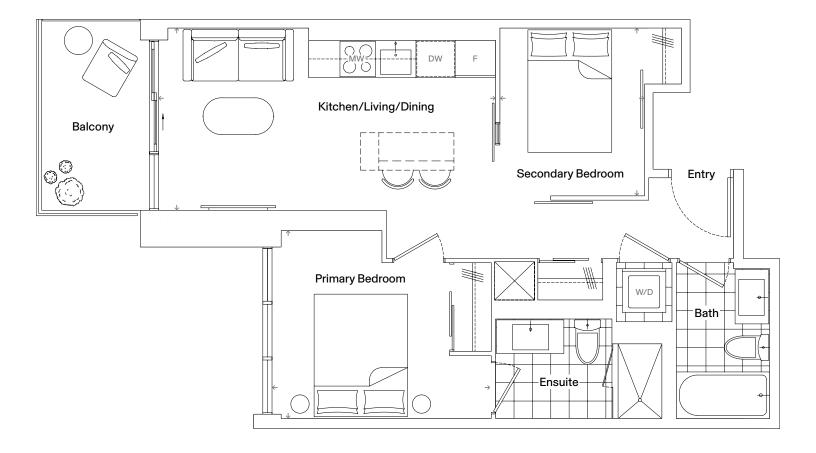

| Kitchen/Living/Dining | 15' 4" x 12' 3" |
|-----------------------|-----------------|
| Primary Bedroom       | 10' 0" x 9' 9"  |

Corktown East 2B-01-B

**Dimensions** 

| Specifications |                 |
|----------------|-----------------|
| Bedrooms       | 2               |
| Bathrooms      | 2               |
| Extras         | Balcony         |
| Interior       | 624 Square Feet |
| Exterior       | 61 Square Feet  |
| Total Area     | 685 Square Feet |

| Kitchen/Living/Dining | 18' 0" x 9' 9"  |
|-----------------------|-----------------|
| Primary Bedroom       | 11' 9" x 10' 1" |
| Secondary Bedroom     | 7' 9" x 9' 0"   |

North

Corktown East 2B–06–B