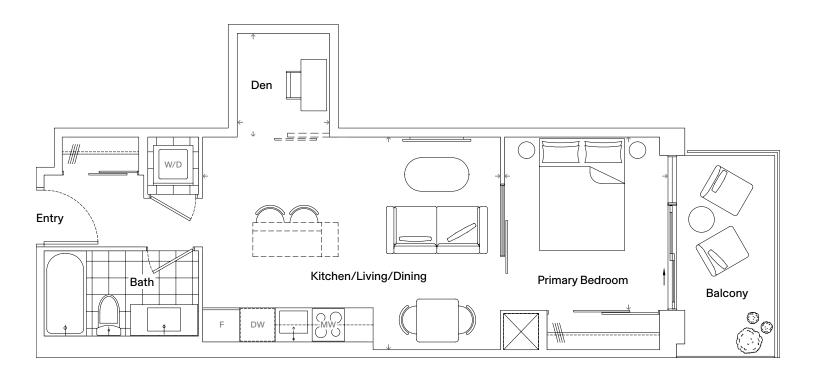

## 1B+D-04-B

| Specifications |                 |
|----------------|-----------------|
| Bedrooms       | 1               |
| Bathrooms      | 1               |
| Extras         | Den, Balcony    |
| Interior       | 541 Square Feet |
| Exterior       | 117 Square Feet |
| Total Area     | 658 Square Feet |

| Dimensions            |                |  |
|-----------------------|----------------|--|
| Kitchen/Living/Dining | 18' 6" x 9' 7" |  |
| Primary Bedroom       | 10' 6" x 9' 1" |  |

5' 2" x 5' 10"

Den