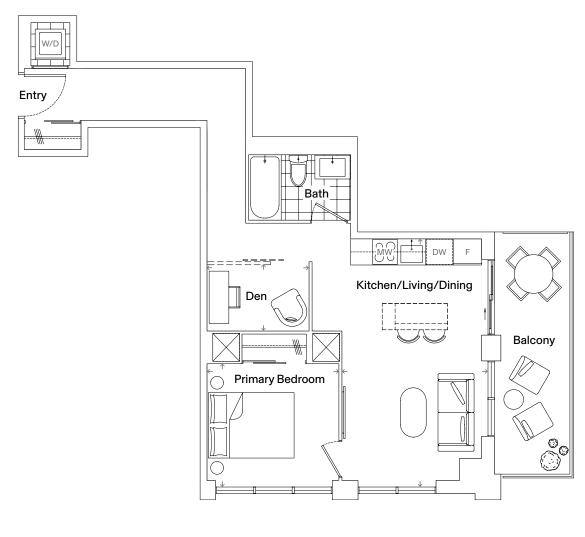

## 1B+D-01-B

| Specifications |                 |
|----------------|-----------------|
| Bedrooms       | 1               |
| Bathrooms      | 1               |
| Extras         | Den, Balcony    |
| Interior       | 494 Square Feet |
| Exterior       | 112 Square Feet |
| Total Area     | 606 Square Feet |

| Dimensions            |                |  |
|-----------------------|----------------|--|
| Kitchen/Living/Dining | 18' 3" x 9' 1" |  |
| Primary Bedroom       | 11' 8" x 9' 1" |  |
| Den                   | 5' 5" x 8' 5"  |  |