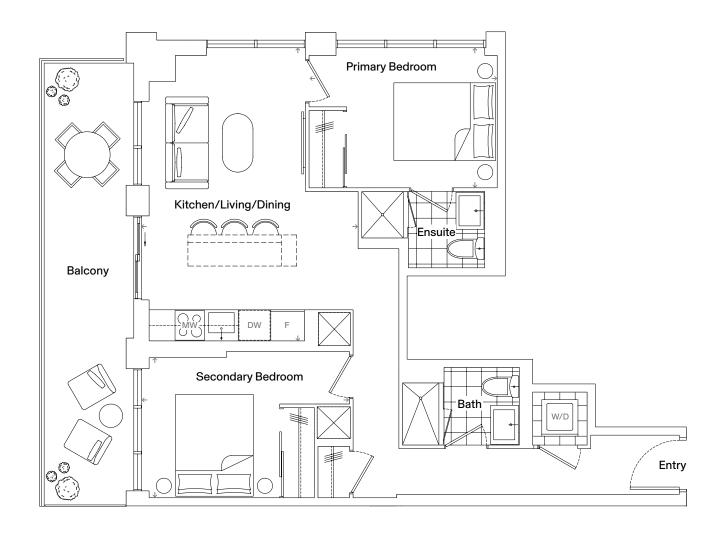

**Dimensions** 

| Specifications |                 |
|----------------|-----------------|
| Bedrooms       | 2               |
| Bathrooms      | 2               |
| Extras         | Balcony         |
| Interior       | 756 Square Feet |
| Exterior       | 193 Square Feet |
| Total Area     | 949 Square Feet |

| Kitchen/Living/Dining | 21' 2" x 15' 7" |
|-----------------------|-----------------|
| Primary Bedroom       | 9' 0" x 12' 5"  |
| Secondary Bedroom     | 9' 0" x 9' 5"   |

Floor 9 Floors 10-26

Corktown East 2B-07-B2