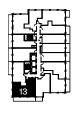

| Kitchen/Living/Dining | 18' 7" x 11' 10" |
|-----------------------|------------------|
| Primary Bedroom       | 11' 11" x 10' 5" |
| Den                   | 7' 0" x 5' 6"    |

North

Corktown East 1B+D-13

| Specifications |                 |
|----------------|-----------------|
| Bedrooms       | 1               |
| Bathrooms      | 1               |
| Extras         | Den, Balcony    |
| Interior       | 647 Square Feet |
| Exterior       | 110 Square Feet |
| Total Area     | 757 Square Feet |

| Kitchen/Living/Dining | 11' 2" x 19' 0" |
|-----------------------|-----------------|
| Primary Bedroom       | 10' 1" x 9' 5"  |
| Den                   | 7' 10" x 5' 1"  |

Corktown East 1B+S-01

| Specifications |                 |
|----------------|-----------------|
| Bedrooms       | 1               |
| Bathrooms      | 1               |
| Extras         | Study, Balcony  |
| Interior       | 476 Square Feet |
| Exterior       | 76 Square Feet  |
| Total Area     | 552 Square Feet |