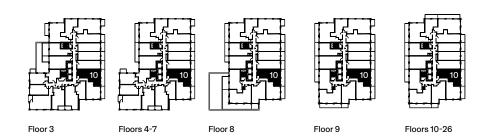

## 1B+D-01-B

| Specifications |                 |
|----------------|-----------------|
| Bedrooms       | 1               |
| Bathrooms      | 1               |
| Extras         | Den, Balcony    |
| Interior       | 494 Square Feet |
| Exterior       | 112 Square Feet |
| Total Area     | 606 Square Feet |

| Dimensions            |                |  |
|-----------------------|----------------|--|
| Kitchen/Living/Dining | 18' 3" x 9' 1" |  |
| Primary Bedroom       | 11' 8" x 9' 1" |  |
| Den                   | 5' 5" x 8' 5"  |  |

Floors 10-26

Corktown East 1B+D-02

| Specifications |                 |
|----------------|-----------------|
| Bedrooms       | 1               |
| Bathrooms      | 1               |
| Extras         | Den, Balcony    |
| Interior       | 533 Square Feet |
| Exterior       | 70 Square Feet  |
| Total Area     | 603 Square Feet |