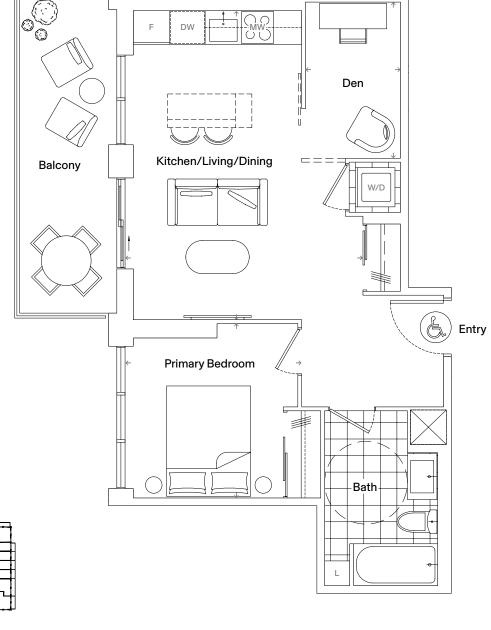

## 1B+D-11-B2

| Specifications |                 |
|----------------|-----------------|
| Bedrooms       | 1               |
| Bathrooms      | 1.5             |
| Extras         | Den, Balcony    |
| Interior       | 620 Square Feet |
| Exterior       | 117 Square Feet |
| Total Area     | 737 Square Feet |

| Dimensions      |                 |
|-----------------|-----------------|
| Kitchen/Dining  | 10' 0" x 9' 3"  |
| Living          | 9' 6" x 9' 10"  |
| Primary Bedroom | 12' 3" x 8' 10" |
| Den             | 6' 8" x 8' 10"  |