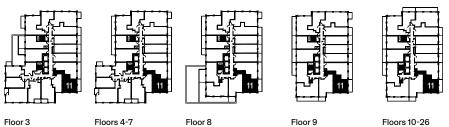

| Kitchen/Living/Dining | 11' 2" x 19' 0" |
|-----------------------|-----------------|
| Primary Bedroom       | 10' 1" x 9' 5"  |
| Den                   | 7' 10" x 5' 1"  |

Corktown East 1B+S-01

| Specifications |                 |
|----------------|-----------------|
| Bedrooms       | 1               |
| Bathrooms      | 1               |
| Extras         | Study, Balcony  |
| Interior       | 476 Square Feet |
| Exterior       | 76 Square Feet  |
| Total Area     | 552 Square Feet |

| Kitchen/Living/Dining | 15' 1" x 12' 6" |
|-----------------------|-----------------|
| Primary Bedroom       | 9' 7" x 10' 2"  |

Corktown East 1B–03

| Specifications |                 |
|----------------|-----------------|
| Bedrooms       | 1               |
| Bathrooms      | 1               |
| Extras         | Balcony         |
| Interior       | 483 Square Feet |
| Exterior       | 82 Square Feet  |
| Total Area     | 565 Square Feet |