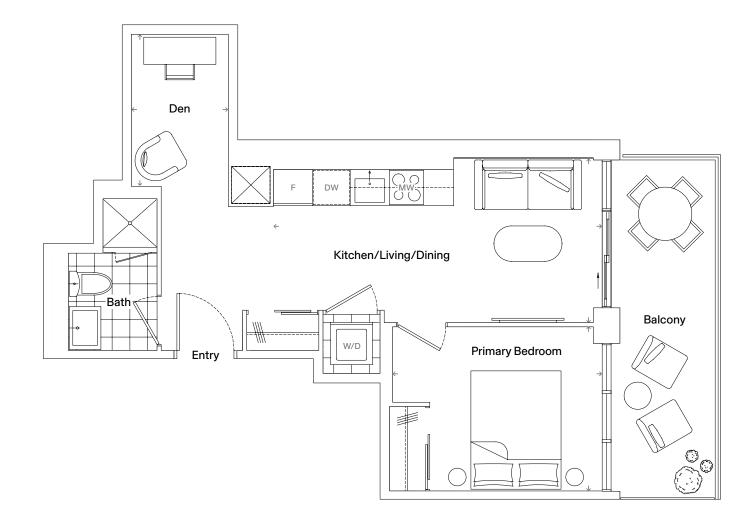

## 1B+D-01-B

| Specifications |                 |
|----------------|-----------------|
| Bedrooms       | 1               |
| Bathrooms      | 1               |
| Extras         | Den, Balcony    |
| Interior       | 494 Square Feet |
| Exterior       | 112 Square Feet |
| Total Area     | 606 Square Feet |

| Dimensions            |                |  |
|-----------------------|----------------|--|
| Kitchen/Living/Dining | 18' 3" x 9' 1" |  |
| Primary Bedroom       | 11' 8" x 9' 1" |  |
| Den                   | 5' 5" x 8' 5"  |  |