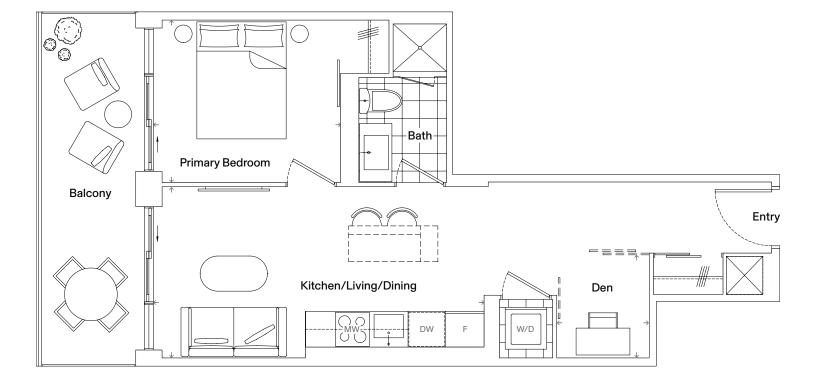

# 1B+D-10-B

| Specifications |                                  |
|----------------|----------------------------------|
| Bedrooms       | 1                                |
| Bathrooms      | 1                                |
| Extras         | Barrier-free Suite, Den, Balcony |
| Interior       | 617 Square Feet                  |
| Exterior       | 112 Square Feet                  |
| Total Area     | 729 Square Feet                  |

### **Dimensions**

| Kitchen/Living/Dining | 14' 2" x 18' 4" |
|-----------------------|-----------------|
| Primary Bedroom       | 10' 6" x 10' 4" |
| Den                   | 5' 8" x 9' 3"   |

Floor 9 Floors 10-26