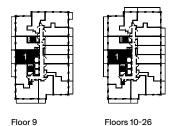

## 1B+D-04-B

| Specifications |                 |
|----------------|-----------------|
| Bedrooms       | 1               |
| Bathrooms      | 1               |
| Extras         | Den, Balcony    |
| Interior       | 541 Square Feet |
| Exterior       | 117 Square Feet |
| Total Area     | 658 Square Feet |

| Dimensions            |                |  |
|-----------------------|----------------|--|
| Kitchen/Living/Dining | 18' 6" x 9' 7" |  |
| Primary Bedroom       | 10' 6" x 9' 1" |  |

5' 2" x 5' 10"

Den