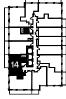

# 1B+D-10-B

| Specifications |                                  |
|----------------|----------------------------------|
| Bedrooms       | 1                                |
| Bathrooms      | 1                                |
| Extras         | Barrier-free Suite, Den, Balcony |
| Interior       | 617 Square Feet                  |
| Exterior       | 112 Square Feet                  |
| Total Area     | 729 Square Feet                  |

### **Dimensions**

| Kitchen/Living/Dining | 14' 2" x 18' 4" |
|-----------------------|-----------------|
| Primary Bedroom       | 10' 6" x 10' 4" |
| Den                   | 5' 8" x 9' 3"   |

Floor 9 Floors 10-26