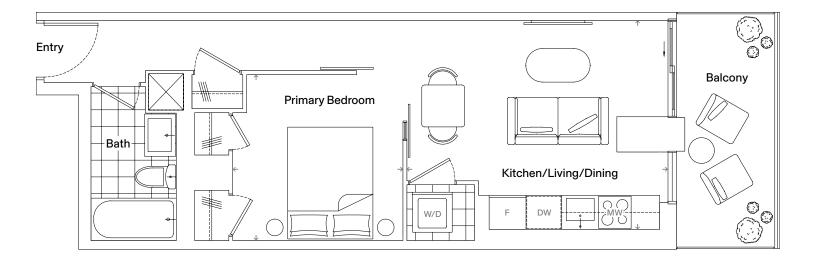

## 1B+D-01-B

| Specifications |                 |
|----------------|-----------------|
| Bedrooms       | 1               |
| Bathrooms      | 1               |
| Extras         | Den, Balcony    |
| Interior       | 494 Square Feet |
| Exterior       | 112 Square Feet |
| Total Area     | 606 Square Feet |

| Dimensions            |                |  |
|-----------------------|----------------|--|
| Kitchen/Living/Dining | 18' 3" x 9' 1" |  |
| Primary Bedroom       | 11' 8" x 9' 1" |  |
| Den                   | 5' 5" x 8' 5"  |  |