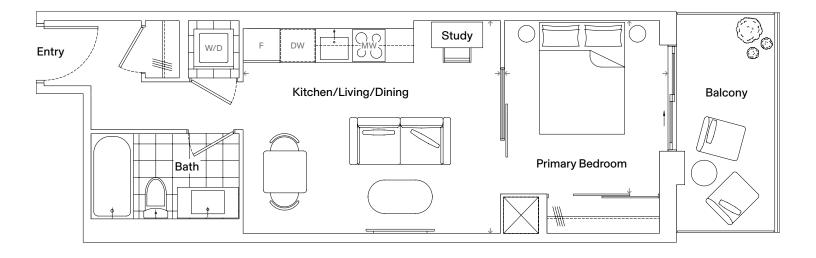

| Kitchen/Living/Dining | 11' 2" x 19' 0" |
|-----------------------|-----------------|
| Primary Bedroom       | 10' 1" x 9' 5"  |
| Den                   | 7' 10" x 5' 1"  |

Corktown East 1B+S-01

| Specifications |                 |
|----------------|-----------------|
| Bedrooms       | 1               |
| Bathrooms      | 1               |
| Extras         | Study, Balcony  |
| Interior       | 476 Square Feet |
| Exterior       | 76 Square Feet  |
| Total Area     | 552 Square Feet |

| Kitchen/Living/Dining | 15' 1" x 12' 6" |
|-----------------------|-----------------|
| Primary Bedroom       | 9' 7" x 10' 2"  |

Corktown East 1B–03

| Specifications |                 |
|----------------|-----------------|
| Bedrooms       | 1               |
| Bathrooms      | 1               |
| Extras         | Balcony         |
| Interior       | 483 Square Feet |
| Exterior       | 82 Square Feet  |
| Total Area     | 565 Square Feet |