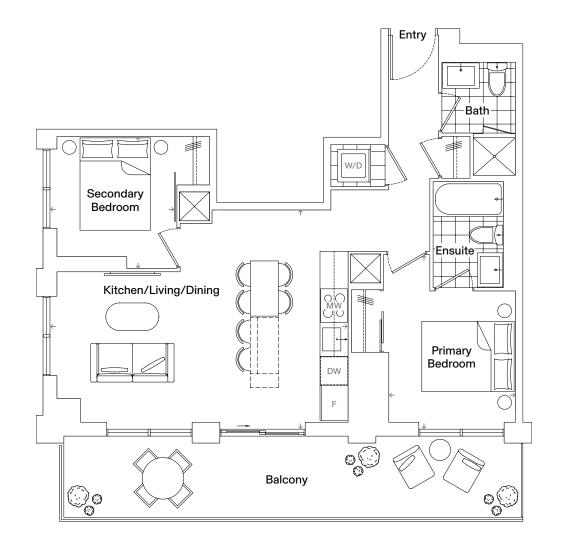

# 1B+D-10-B

| Specifications |                                  |
|----------------|----------------------------------|
| Bedrooms       | 1                                |
| Bathrooms      | 1                                |
| Extras         | Barrier-free Suite, Den, Balcony |
| Interior       | 617 Square Feet                  |
| Exterior       | 112 Square Feet                  |
| Total Area     | 729 Square Feet                  |

### **Dimensions**

| Kitchen/Living/Dining | 14' 2" x 18' 4" |
|-----------------------|-----------------|
| Primary Bedroom       | 10' 6" x 10' 4" |
| Den                   | 5' 8" x 9' 3"   |

Floor 9 Floors 10-26