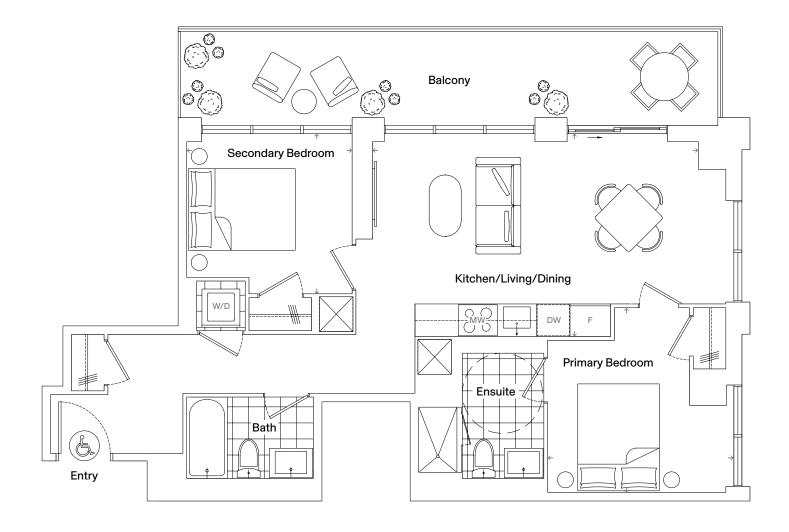

| Specifications |                 |
|----------------|-----------------|
| Bedrooms       | 2               |
| Bathrooms      | 2               |
| Extras         | Balcony         |
| Interior       | 763 Square Feet |
| Exterior       | 169 Square Feet |
| Total Area     | 932 Square Feet |

| Kitchen/Living/Dining | 14' 0" x 18' 11" |
|-----------------------|------------------|
| Primary Bedroom       | 12' 1" x 9' 0"   |
| Secondary Bedroom     | 13' 5" x 9' 0"   |

Corktown East 2B-09-B2