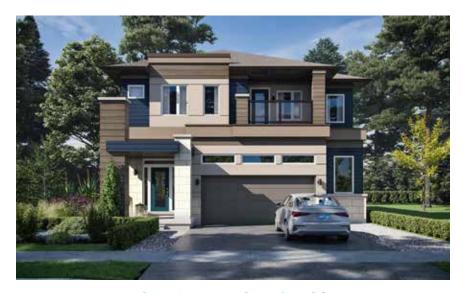

## THE MENOKE FIVE

COLOUR PACKAGE C7

COLOUR PACKAGE C8

*51' Lot* 

Elevation A
2,409 sq. ft.
Includes 14 sq. ft. of open area.

Illustrations are artist's concept. All dimensions are approximate. Specifications, terms and conditions are subject to change without notice. Floor plans and room dimensions apply to elevation A of this model type and may vary according to elevation. Plan may be built with mirror image. Location of furnace, hot water tank, support posts and beams are determined by the HVAC designer or architect and may result in drywall boxes on walls and ceilings that are not shown. The size and location of the utility area are approximate. The number of steps at front and rear may vary depending on grading. E. & O.E. • MP51-0004