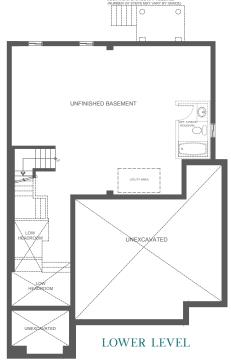

## THE MENOKE FIVE

COLOUR PACKAGE C7

COLOUR PACKAGE C8

*51' Lot* 

Elevation A
2,409 sq. ft.
Includes 14 sq. ft. of open area.

Illustrations are artist's concept. All dimensions are approximate. Specifications, terms and conditions are subject to change without notice. Floor plans and room dimensions apply to elevation A of this model type and may vary according to elevation. Plan may be built with mirror image. Location of furnace, hot water tank, support posts and beams are determined by the HVAC designer or architect and may result in drywall boxes on walls and ceilings that are not shown. The size and location of the utility area are approximate. The number of steps at front and rear may vary depending on grading. E. & O.E. • MP51-0004