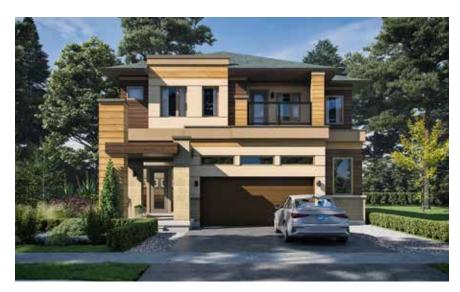

## THE MENOKE FIVE

COLOUR PACKAGE C7

COLOUR PACKAGE C8

*51' Lot* 

Elevation A
2,409 sq. ft.
Includes 14 sq. ft. of open area.

Illustrations are artist's concept. All dimensions are approximate. Specifications, terms and conditions are subject to change without notice. Floor plans and room dimensions apply to elevation A of this model type and may vary according to elevation. Plan may be built with mirror image. Location of furnace, hot water tank, support posts and beams are determined by the HVAC designer or architect and may result in drywall boxes on walls and ceilings that are not shown. The size and location of the utility area are approximate. The number of steps at front and rear may vary depending on grading. E. & O.E. • MP51-0004