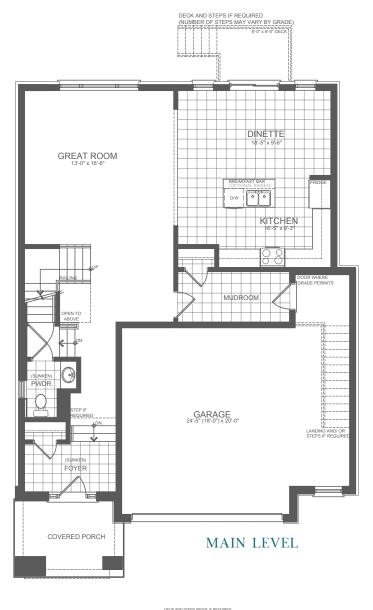

## THE MENOKE FIVE

COLOUR PACKAGE C7

COLOUR PACKAGE C8

*51' Lot* 

Elevation A
2,409 sq. ft.
Includes 14 sq. ft. of open area.

Illustrations are artist's concept. All dimensions are approximate. Specifications, terms and conditions are subject to change without notice. Floor plans and room dimensions apply to elevation A of this model type and may vary according to elevation. Plan may be built with mirror image. Location of furnace, hot water tank, support posts and beams are determined by the HVAC designer or architect and may result in drywall boxes on walls and ceilings that are not shown. The size and location of the utility area are approximate. The number of steps at front and rear may vary depending on grading. E. & O.E. • MP51-0004