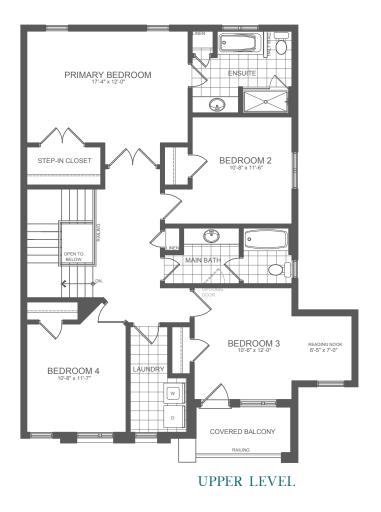

## THE MENOKE FIVE

COLOUR PACKAGE C7

COLOUR PACKAGE C8

*51' Lot* 

Elevation A
2,409 sq. ft.
Includes 14 sq. ft. of open area.

Illustrations are artist's concept. All dimensions are approximate. Specifications, terms and conditions are subject to change without notice. Floor plans and room dimensions apply to elevation A of this model type and may vary according to elevation. Plan may be built with mirror image. Location of furnace, hot water tank, support posts and beams are determined by the HVAC designer or architect and may result in drywall boxes on walls and ceilings that are not shown. The size and location of the utility area are approximate. The number of steps at front and rear may vary depending on grading. E. & O.E. • MP51-0004