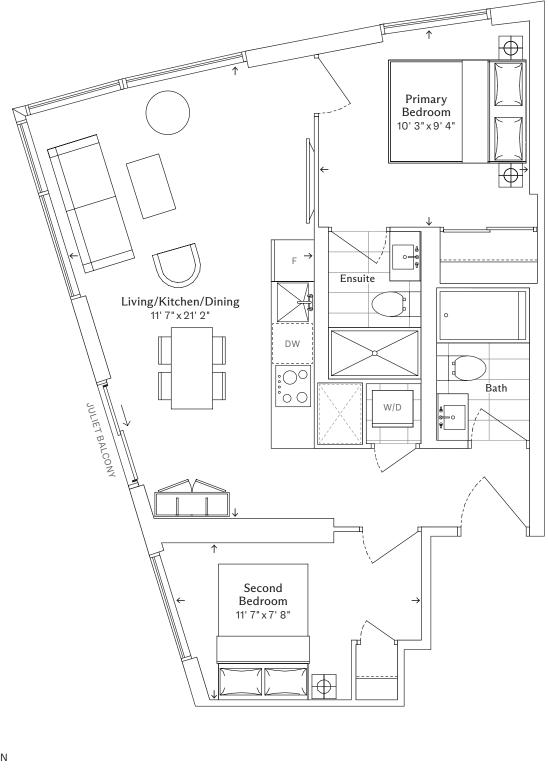

### 2B

# Two Bedroom, Two Bathroom

TOTAL

Interior 731 sq. ft. Exterior 57 sq. ft. Total 788 sq. ft.

### KEY PLAN