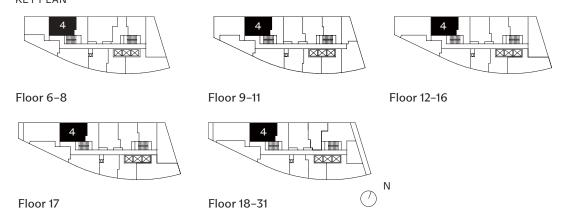

### JR3

# Junior One Bedroom, One Bathroom

TOTAL

340 sq. ft.

KEY PLAN



Floor 6-8



Floor 9-11



Floor 12-16



Floor 17









### JR6

# Junior One Bedroom, One Bathroom

TOTAL

363 sq. ft.



### KEY PLAN







### JR2

# Junior One Bedroom, One Bathroom

TOTAL

422 sq. ft.



### KEY PLAN







### 1A

## One Bedroom, One Bathroom

TOTAL

438 sq. ft.



#### KEY PLAN







### 1D+M

# One Bedroom and Media, One Bathroom

TOTAL

465 sq. ft.



#### KEY PLAN



Floor 6-8



Floor 9-11



Floor 12-16







### 1B+M

# One Bedroom and Media, One Bathroom

TOTAL

492 sq. ft.



### KEY PLAN







### 1A+D

# One Bedroom and Den, One Bathroom

TOTAL

# 503 sq. ft.



### KEY PLAN







### 1C+D

# One Bedroom and Den, Two Bathroom

TOTAL

## 589 sq. ft.



### KEY PLAN







## 2C

# Two Bedroom, Two Bathroom

TOTAL

# 611 sq. ft.



#### KEY PLAN







### 2F

# Two Bedroom, Two Bathroom

TOTAL

645 sq. ft.



### KEY PLAN







### 2A

# Two Bedroom, Two Bathroom

TOTAL

Interior 686 sq. ft. Exterior 96 sq. ft. Total 782 sq. ft.



#### KEY PLAN







### 2B

# Two Bedroom, Two Bathroom

TOTAL

Interior 731 sq. ft. Exterior 57 sq. ft. Total 788 sq. ft.



### KEY PLAN







### 3F

# Three Bedroom, Two Bathroom

TOTAL

# 796 sq. ft.



#### KEY PLAN







### 3A+M

# Three Bedroom and Media, Two Bathroom

TOTAL

Interior 832 sq. ft. Exterior 89 sq. ft. Total 921 sq. ft.



#### KEY PLAN