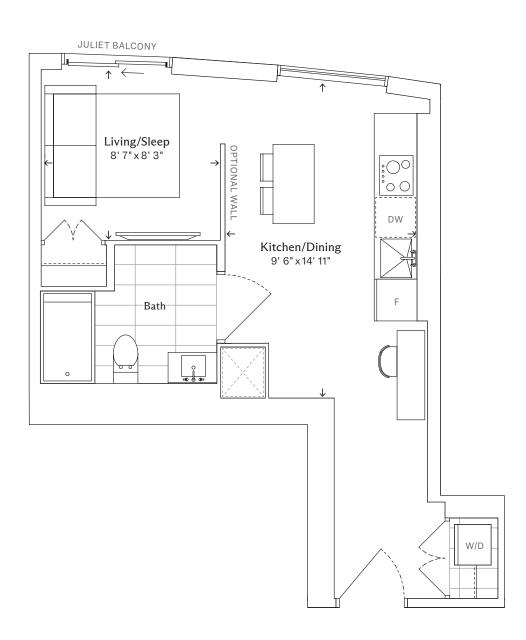

### JR3

# Junior One Bedroom, One Bathroom

TOTAL

340 sq. ft.

KEY PLAN



Floor 6-8



Floor 9-11



Floor 12-16



Floor 17









### JR6

# Junior One Bedroom, One Bathroom

TOTAL

363 sq. ft.



### KEY PLAN







### JR2

# Junior One Bedroom, One Bathroom

TOTAL

422 sq. ft.



### KEY PLAN







### 1A

## One Bedroom, One Bathroom

TOTAL

438 sq. ft.



#### KEY PLAN







### 1D+M

# One Bedroom and Media, One Bathroom

TOTAL

465 sq. ft.



#### KEY PLAN



Floor 6-8



Floor 9-11



Floor 12-16







### 1B+M

# One Bedroom and Media, One Bathroom

TOTAL

492 sq. ft.



### KEY PLAN







### 1A+D

# One Bedroom and Den, One Bathroom

TOTAL

# 503 sq. ft.



### KEY PLAN







### 1C+D

# One Bedroom and Den, Two Bathroom

TOTAL

## 589 sq. ft.



### KEY PLAN







## 2C

# Two Bedroom, Two Bathroom

TOTAL

# 611 sq. ft.



#### KEY PLAN







### 2F

# Two Bedroom, Two Bathroom

TOTAL

645 sq. ft.



### KEY PLAN







### 2A

# Two Bedroom, Two Bathroom

TOTAL

Interior 686 sq. ft. Exterior 96 sq. ft. Total 782 sq. ft.



#### KEY PLAN







##