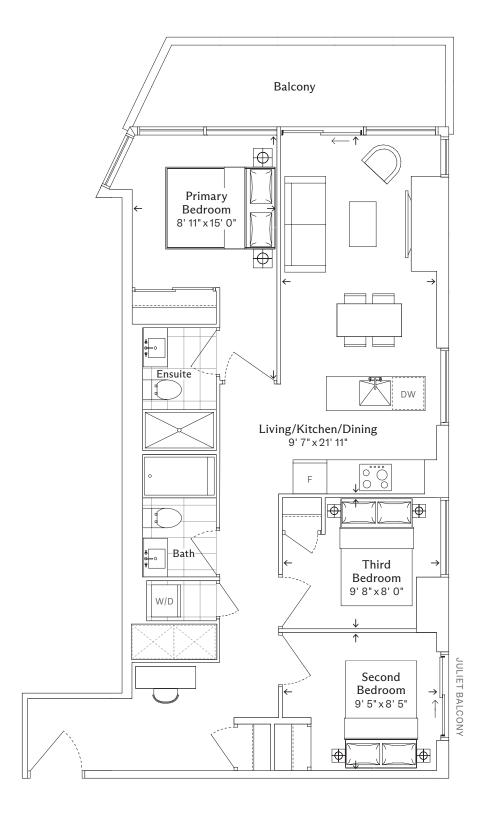

### 3A+M

# Three Bedroom and Media, Two Bathroom

TOTAL

Interior 832 sq. ft. Exterior 89 sq. ft. Total 921 sq. ft.

#### KEY PLAN