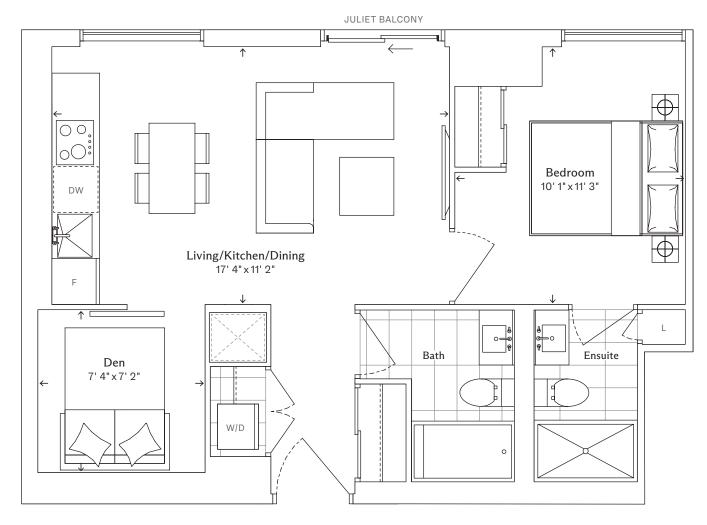

### JR3

# Junior One Bedroom, One Bathroom

TOTAL

340 sq. ft.

KEY PLAN



Floor 6-8



Floor 9-11



Floor 12-16



Floor 17









### JR6

# Junior One Bedroom, One Bathroom

TOTAL

363 sq. ft.



### KEY PLAN







### JR2

# Junior One Bedroom, One Bathroom

TOTAL

422 sq. ft.



### KEY PLAN







### 1A

## One Bedroom, One Bathroom

TOTAL

438 sq. ft.



#### KEY PLAN







### 1D+M

# One Bedroom and Media, One Bathroom

TOTAL

465 sq. ft.



#### KEY PLAN



Floor 6-8



Floor 9-11



Floor 12-16







### 1B+M

# One Bedroom and Media, One Bathroom

TOTAL

492 sq. ft.



### KEY PLAN







### 1A+D

# One Bedroom and Den, One Bathroom

TOTAL

# 503 sq. ft.



### KEY PLAN







### 1C+D

# One Bedroom and Den, Two Bathroom

TOTAL

## 589 sq. ft.



### KEY PLAN







## 2C

# Two Bedroom, Two Bathroom

TOTAL

# 611 sq. ft.



#### KEY PLAN







### 2F

# Two Bedroom, Two Bathroom

TOTAL

645 sq. ft.



### KEY PLAN







### 2A

# Two Bedroom, Two Bathroom

TOTAL

Interior 686 sq. ft. Exterior 96 sq. ft. Total 782 sq. ft.



#### KEY PLAN







### 2B

# Two Bedroom, Two Bathroom

TOTAL

Interior 731 sq. ft. Exterior 57 sq. ft. Total 788 sq. ft.



### KEY PLAN







### 3F

# Three Bedroom, Two Bathroom

TOTAL

# 796 sq. ft.



#### KEY PLAN







### 3A+M

# Three Bedroom and Media, Two Bathroom

TOTAL

Interior 832 sq. ft. Exterior 89 sq. ft. Total 921 sq. ft.



#### KEY PLAN