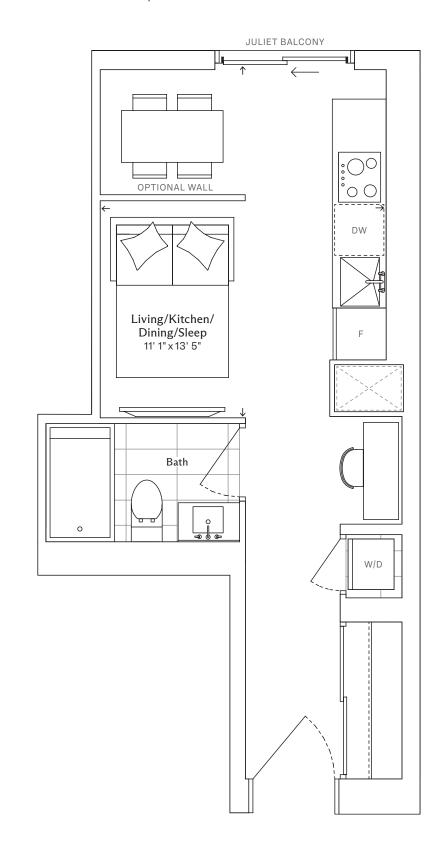

### JR3

# Junior One Bedroom, One Bathroom

TOTAL

340 sq. ft.

KEY PLAN



Floor 6-8



Floor 9-11



Floor 12-16



Floor 17









### JR6

# Junior One Bedroom, One Bathroom

TOTAL

363 sq. ft.



### KEY PLAN







### JR2

# Junior One Bedroom, One Bathroom

TOTAL

422 sq. ft.



### KEY PLAN







### 1A

## One Bedroom, One Bathroom

TOTAL

438 sq. ft.



#### KEY PLAN







### 1D+M

# One Bedroom and Media, One Bathroom

TOTAL

465 sq. ft.



#### KEY PLAN



Floor 6-8



Floor 9-11



Floor 12-16







### 1B+M

# One Bedroom and Media, One Bathroom

TOTAL

492 sq. ft.



### KEY PLAN







### 1A+D

# One Bedroom and Den, One Bathroom

TOTAL

# 503 sq. ft.



### KEY PLAN







### 1C+D

# One Bedroom and Den, Two Bathroom

TOTAL

## 589 sq. ft.



### KEY PLAN







## 2C

# Two Bedroom, Two Bathroom

TOTAL

# 611 sq. ft.



#### KEY PLAN







### 2F

# Two Bedroom, Two Bathroom

TOTAL

645 sq