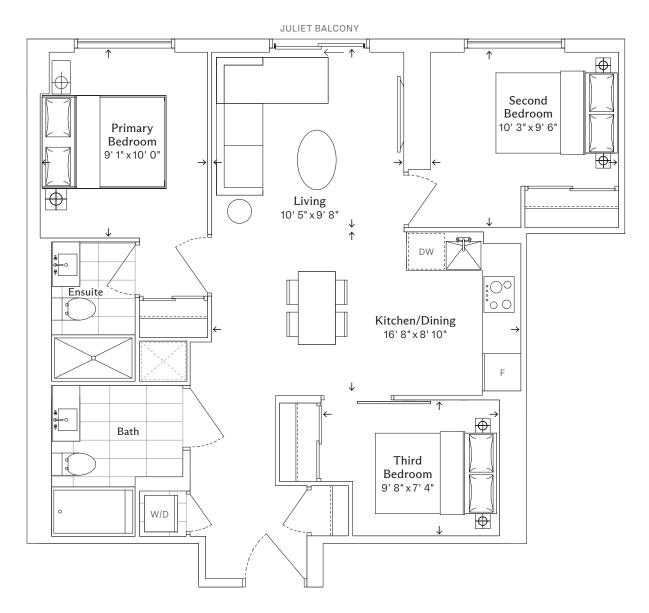

AN



Floor 6-8



Floor 9-11



Floor 12-16







### 1B+M

# One Bedroom and Media, One Bathroom

TOTAL

492 sq. ft.



### KEY PLAN







### 1A+D

# One Bedroom and Den, One Bathroom

TOTAL

# 503 sq. ft.



### KEY PLAN







### 1C+D

# One Bedroom and Den, Two Bathroom

TOTAL

## 589 sq. ft.



### KEY PLAN







## 2C

# Two Bedroom, Two Bathroom

TOTAL

# 611 sq. ft.



#### KEY PLAN







### 2F

# Two Bedroom, Two Bathroom

TOTAL

645 sq. ft.



### KEY PLAN







### 2A

# Two Bedroom, Two Bathroom

TOTAL

Interior 686 sq. ft. Exterior 96 sq. ft. Total 782 sq. ft.



#### KEY PLAN







### 2B

# Two Bedroom, Two Bathroom

TOTAL

Interior 731 sq. ft. Exterior 57 sq. ft. Total 788 sq. ft.



### KEY PLAN







### 3F

# Three Bedroom, Two Bathroom

TOTAL

# 796 sq. ft.



#### KEY PLAN







### 3A+M

# Three Bedroom and Media, Two Bathroom

TOTAL

Interior 832 sq. ft. Exterior 89 sq. ft. Total 921 sq. ft.



#### KEY PLAN