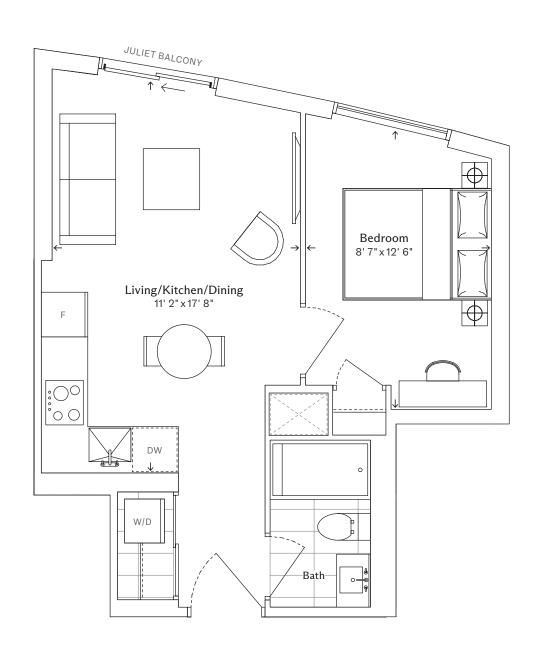

### JR3

# Junior One Bedroom, One Bathroom

TOTAL

340 sq. ft.

KEY PLAN



Floor 6-8



Floor 9-11



Floor 12-16



Floor 17









### JR6

# Junior One Bedroom, One Bathroom

TOTAL

363 sq. ft.



### KEY PLAN







### JR2

# Junior One Bedroom, One Bathroom

TOTAL

422 sq. ft.



### KEY PLAN







### 1A

## One Bedroom, One Bathroom

TOTAL

438 sq. ft.



#### KEY PLAN







### 1D+M

# One Bedroom and Media, One Bathroom

TOTAL

465 sq. ft.



#### KEY PLAN



Floor 6-8



Floor 9-11



Floor 12-16







### 1B+M

# One Bedroom and Media, One Bathroom

TOTAL

492 sq. ft.



### KEY PLAN







### 1A+D

# One Bedroom and Den, One Bathroom

TOTAL

# 503 sq. ft.



### KEY PLAN







### 1C+D

# One Bedroom and Den, Two Bathroom

TOTAL

## 589 sq. ft.



### KEY PLAN







## 2C

# Two Bedroom, Two Bathroom

TOTAL

# 611 sq. ft.



#### KEY PLAN







### 2F

# Two Bedroom, Two Bathroom

TOTAL

645 sq. ft.



### KEY PLAN







### 2A

# Two Bedroom, Two Bathroom

TOTAL

Interior 686 sq. ft. Exterior 96 sq. ft. Total 782 sq. ft.



#### KEY PLAN







### 2B

# Two Bedroom, Two Bathroom

TOTAL

Interior 731 sq. ft. Exterior 57 sq. f