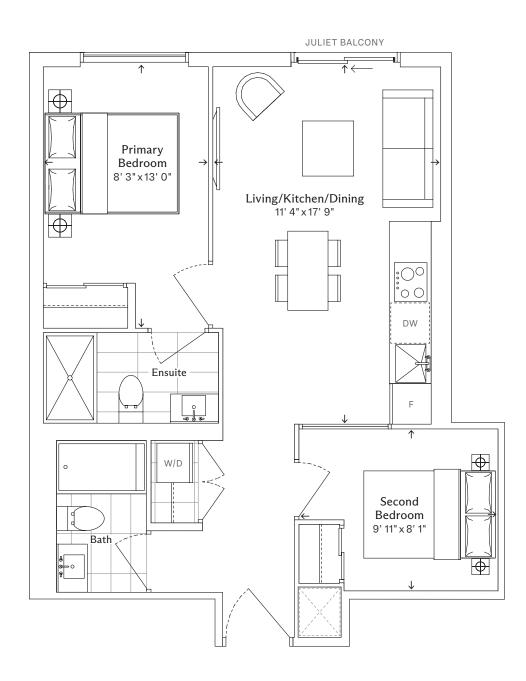

. ft.

KEY PLAN



Floor 6-8



Floor 9-11



Floor 12-16



Floor 17









### JR6

# Junior One Bedroom, One Bathroom

TOTAL

363 sq. ft.



### KEY PLAN







### JR2

# Junior One Bedroom, One Bathroom

TOTAL

422 sq. ft.



### KEY PLAN







### 1A

## One Bedroom, One Bathroom

TOTAL

438 sq. ft.



#### KEY PLAN







### 1D+M

# One Bedroom and Media, One Bathroom

TOTAL

465 sq. ft.



#### KEY PLAN



Floor 6-8



Floor 9-11



Floor 12-16







### 1B+M

# One Bedroom and Media, One Bathroom

TOTAL

492 sq. ft.



### KEY PLAN







### 1A+D

# One Bedroom and Den, One Bathroom

TOTAL

# 503 sq. ft.



### KEY PLAN







### 1C+D

# One Bedroom and Den, Two Bathroom

TOTAL

## 589 sq. ft.



### KEY PLAN







## 2C

# Two Bedroom, Two Bathroom

TOTAL

# 611 sq. ft.



#### KEY PLAN







### 2F

# Two Bedroom, Two Bathroom

TOTAL

645 sq. ft.



### KEY PLAN







### 2A

# Two Bedroom, Two Bathroom

TOTAL

Interior 686 sq. ft. Exterior 96 sq. ft. Total 782 sq. ft.



#### KEY PLAN







### 2B

# Two Bedroom, Two Bathroom

TOTAL

Interior 731 sq. ft. Exterior 57 sq. ft. Total 788 sq. ft.



### KEY PLAN







### 3F

# Three Bedroom, Two Bathroom

TOTAL

# 796 sq. ft.



#### KEY PLAN







### 3A+M

# Three Bedroom and Media, Two Bathroom

TOTAL

Interior 832 sq. ft. Exterior 89 sq. ft. Total 921 sq. ft.



#### KEY PLAN