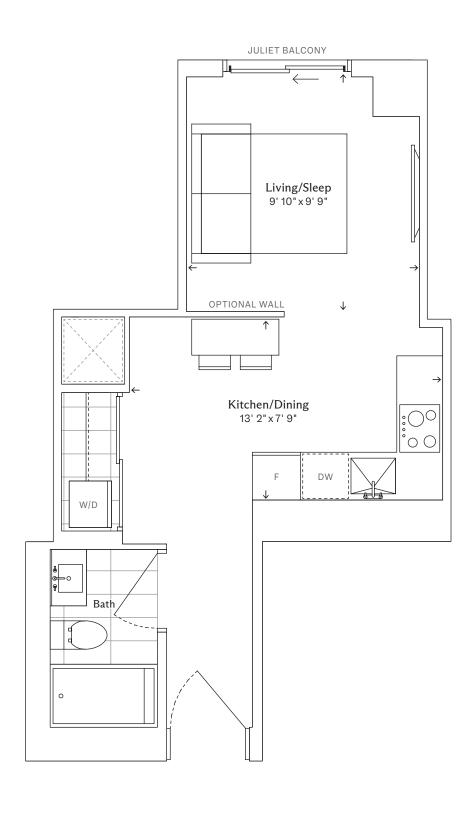

### JR3

# Junior One Bedroom, One Bathroom

TOTAL

340 sq. ft.

KEY PLAN



Floor 6-8



Floor 9-11



Floor 12-16



Floor 17









### JR6

# Junior One Bedroom, One Bathroom

TOTAL

363 sq. ft.



### KEY PLAN







### JR2

# Junior One Bedroom, One Bathroom

TOTAL

422 sq. ft.



### KEY PLAN







### 1A

## One Bedroom, One Bathroom

TOTAL

438 sq. ft.



#### KEY PLAN







### 1D+M

# One Bedroom and Media, One Bathroom

TOTAL

465 sq. ft.



#### KEY PLAN



Floor 6-8



Floor 9-11



Floor 12-16







### 1B+M

# One Bedroom and Media, One Bathroom

TOTAL

492 sq. ft.



### KEY PLAN







### 1A+D

# One Bedroom and Den, One Bathroom

TOTAL

# 503 sq. ft.



### KEY PLAN







### 1C+D

# One Bedroom and Den, Two Bathroom

TOTAL

## 589 sq. ft.



### KEY PLAN







## 2C

# Two Bedroom, Two Bathroom

TOTAL

# 611 sq. ft.



#### KEY PLAN







### 2F

# Two Bedroom, Two Bathroom

TOTAL

645 sq. ft.



### KEY PLAN







### 2A

# Two Bedroom, Two Bathroom

TOTAL