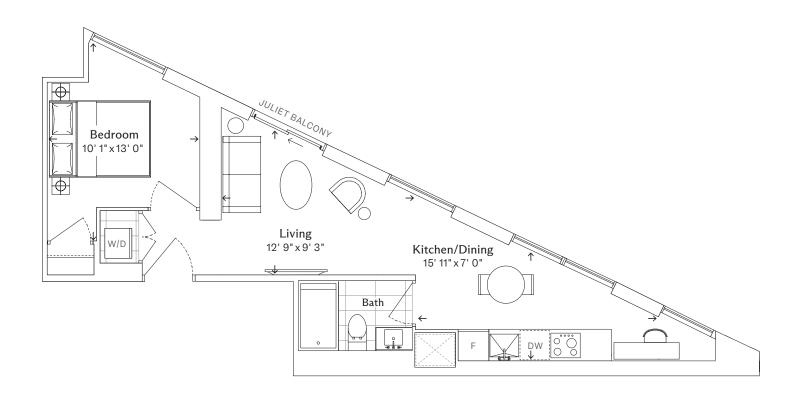

### JR3

# Junior One Bedroom, One Bathroom

TOTAL

340 sq. ft.

KEY PLAN

Floor 6-8

Floor 9-11

Floor 12-16

Floor 17