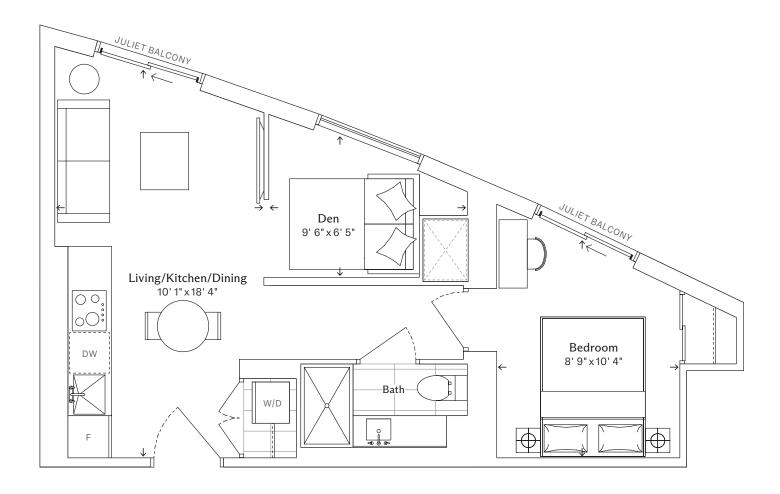

### JR3

# Junior One Bedroom, One Bathroom

TOTAL

340 sq. ft.

KEY PLAN



Floor 6-8



Floor 9-11



Floor 12-16



Floor 17









### JR6

# Junior One Bedroom, One Bathroom

TOTAL

363 sq. ft.



### KEY PLAN







### JR2

# Junior One Bedroom, One Bathroom

TOTAL

422 sq. ft.



### KEY PLAN







### 1A

## One Bedroom, One Bathroom

TOTAL

438 sq. ft.



#### KEY PLAN







### 1D+M

# One Bedroom and Media, One Bathroom

TOTAL

465 sq. ft.



#### KEY PLAN



Floor 6-8



Floor 9-11



Floor 12-16







### 1B+M

# One Bedroom and Media, One Bathroom

TOTAL

492 sq. ft.



### KEY PLAN







### 1A+D

# One Bedroom and Den, One Bathroom

TOTAL

# 503 sq. ft.



### KEY PLAN







### 1C+D

# One Bedroom and Den, Two Bathroom

TOTAL

## 589 sq. ft.



### KEY PLAN







## 2C

# Two Bedroom, Two Bathroom

TOTAL

# 611 sq. ft.



#### KEY PLAN







### 2F

# Two Bedroom, Two Bathroom

TOTAL

645 sq. ft.



### KEY PLAN







### 2A

# Two Bedroom, Two Bathroom

TOTAL

Interior 686 sq. ft. Exterior 96 sq. ft. Total 782 sq. ft.



#### KEY PLAN







### 2B

# Two Bedroom, Two Bathroom

TOTAL

Interior 731 sq. ft. Exterior 57 sq. ft. Total 788 sq. ft.



### KEY PLAN







### 3F

# Three Bedroom, Two Bathroom

TOTAL

# 796 sq. ft.



#### KEY PLAN







### 3A+M

# Three Bedroom and Media, Two Bathroom

TOTAL

Interior 832 sq. ft. Exterior 89 sq. ft. Total 921 sq. ft.



#### KEY PLAN