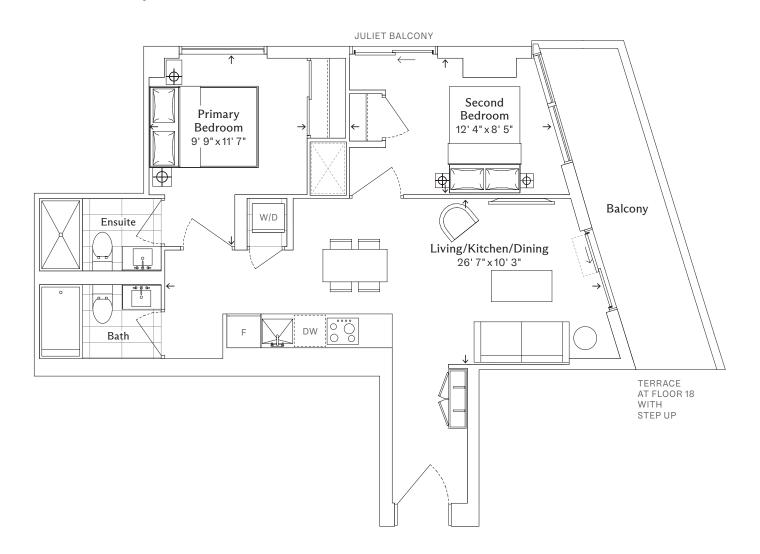

### 2B

# Two Bedroom, Two Bathroom

TOTAL

Interior 731 sq. ft. Exterior 57 sq. ft. Total 788 sq. ft.

### KEY PLAN