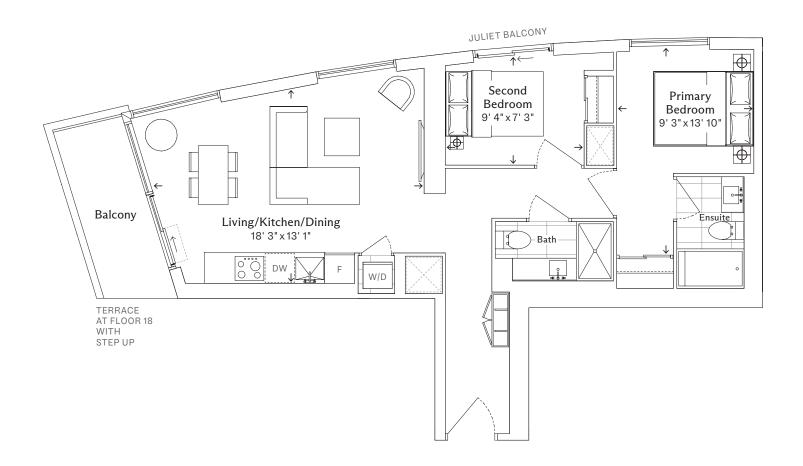

### 2A

# Two Bedroom, Two Bathroom

TOTAL

Interior 686 sq. ft. Exterior 96 sq. ft. Total 782 sq. ft.

#### KEY PLAN