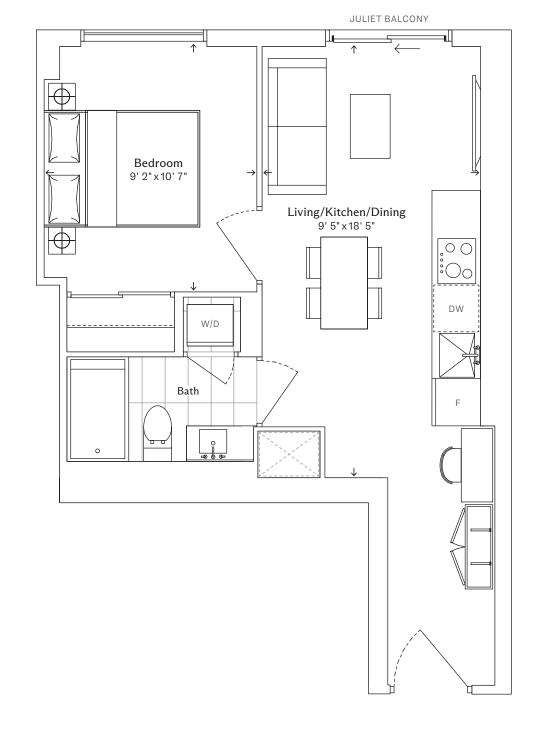

### JR3

# Junior One Bedroom, One Bathroom

TOTAL

340 sq. ft.

KEY PLAN



Floor 6-8



Floor 9-11



Floor 12-16



Floor 17









### JR6

# Junior One Bedroom, One Bathroom

TOTAL

363 sq. ft.



### KEY PLAN







### JR2

# Junior One Bedroom, One Bathroom

TOTAL

422 sq. ft.



### KEY PLAN







### 1A

## One Bedroom, One Bathroom

TOTAL

438 sq. ft.



#### KEY PLAN







### 1D+M

# One Bedroom and Media, One Bathroom

TOTAL

465 sq. ft.



#### KEY PLAN



Floor 6-8



Floor 9-11



Floor 12-16







### 1B+M

# One Bedroom and Media, One Bathroom

TOTAL

492 sq. ft.



### KEY PLAN







### 1A+D

# One Bedroom and Den, One Bathroom

TOTAL

# 503 sq. ft.



### KEY PLAN







### 1C+D

# One Bedroom and Den, Two Bathroom

TOTAL

## 589 sq. ft.



### KEY PLAN







## 2C

# Two Bedroom, Two Bathroom

TOTAL

# 611 sq. ft.



#### KEY PLAN







### 2F

# Two Bedroom, Two Bathroom

TOTAL

645 sq. ft.



### KEY PLAN







### 2A

# Two Bedroom, Two Bathroom

TOTAL

Interior 686 sq. ft. Exterior 96 sq. ft. Total 782 sq. ft.



#### KEY PLAN







### 2B

# Two Bedroom, Two Bathroom

TOTAL

Interior 731 sq. ft. Exterior 57 sq. ft. Total 788 sq. ft.



### KEY PLAN







### 3F

# Three Bedroom, Two Bathroom

TOTAL

#