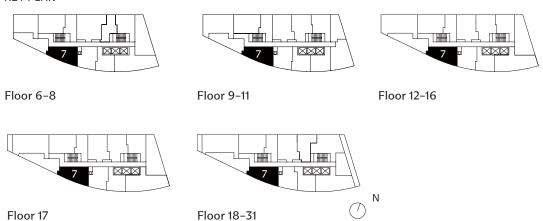

### 1A+D

# One Bedroom and Den, One Bathroom

TOTAL

# 503 sq. ft.

### KEY PLAN