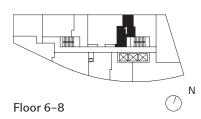

### JR3

# Junior One Bedroom, One Bathroom

TOTAL

340 sq. ft.

KEY PLAN

Floor 6-8

Floor 9-11

Floor 12-16

Floor 17