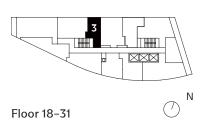

### JR3

# Junior One Bedroom, One Bathroom

TOTAL

340 sq. ft.

KEY PLAN



Floor 6-8



Floor 9-11



Floor 12-16



Floor 17









### JR6

# Junior One Bedroom, One Bathroom

TOTAL

363 sq. ft.



### KEY PLAN







### JR2

# Junior One Bedroom, One Bathroom

TOTAL

422 sq. ft.



### KEY PLAN







### 1A

## One Bedroom, One Bathroom

TOTAL

438 sq. ft.



#### KEY PLAN







### 1D+M

# One Bedroom and Media, One Bathroom

TOTAL

465 sq. ft.



#### KEY PLAN



Floor 6-8



Floor 9-11



Floor 12-16







### 1B+M

# One Bedroom and Media, One Bathroom

TOTAL

492 sq. ft.



### KEY PLAN







### 1A+D

# One Bedroom and Den, One Bathroom

TOTAL

# 503 sq. ft.



### KEY PLAN







### 1C+D

# One Bedroom and Den, Two Bathroom

TOTAL

## 589 sq. ft.



### KEY PLAN







## 2C

# Two Bedroom, Two Bathroom

TOTAL

# 611 sq. ft.



#### KEY PLAN







### 2F

# Two Bedroom, Two Bathroom

TOTAL

645