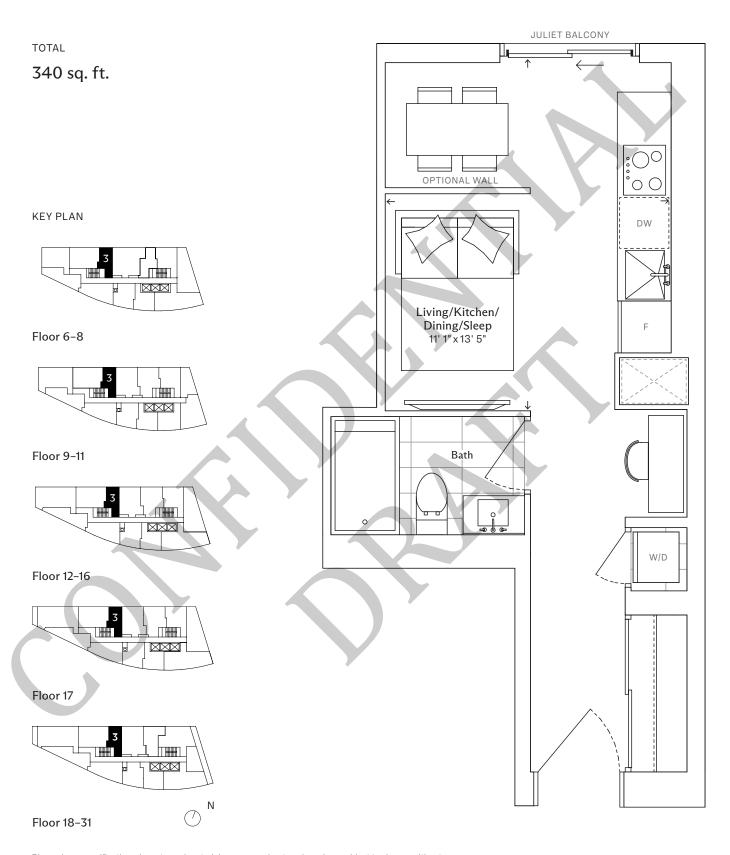

# PARK ROAD

CONFIDENTIAL DRAFT

#### JR3

# Junior One Bedroom, One Bathroom







#### JR6

# Junior One Bedroom, One Bathroom







#### JR2

# Junior One Bedroom, One Bathroom

TOTAL

422 sq. ft.







#### 1A

#### One Bedroom, One Bathroom

TOTAL

438 sq. ft.







#### 1D+M

# One Bedroom and Media, One Bathroom

TOTAL







#### 1B+M

# One Bedroom and Media, One Bathroom

TOTAL







#### 1A+D

# One Bedroom and Den, One Bathroom

TOTAL

Floor 17





Ν

Dimensions, specifications, layouts, and materials are approximate only and are subject to change without notice. Window sizes and locations may vary. Furniture is for illustration purposes only and does not necessarily reflect the electrical plan for the suite. Suites are sold unfurnished. Actual useable floor space within the unit may be different from stated floor areas or dimensions on this plan. F