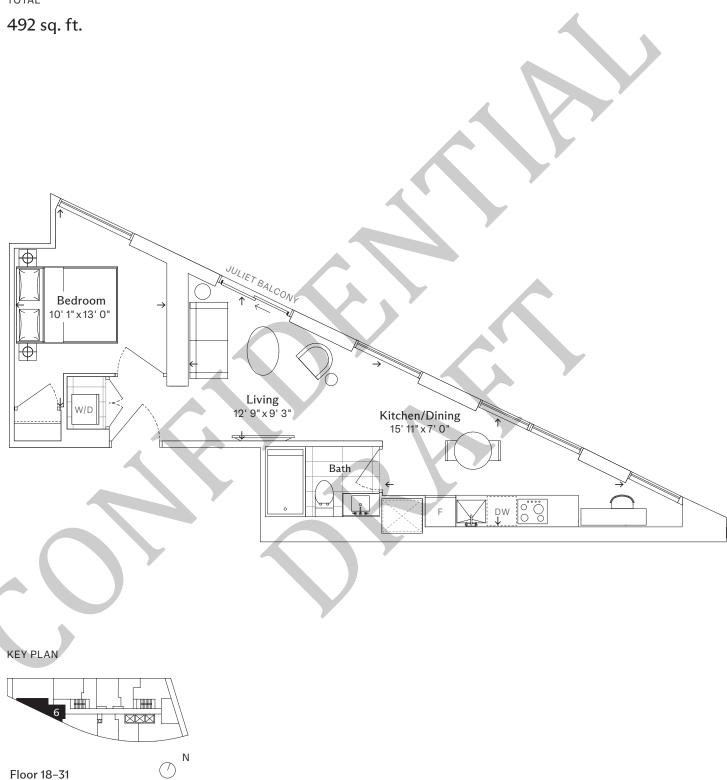

# PARK ROAD

CONFIDENTIAL DRAFT

#### JR3

# Junior One Bedroom, One Bathroom







#### JR6

# Junior One Bedroom, One Bathroom







#### JR2

# Junior One Bedroom, One Bathroom

TOTAL

422 sq. ft.







#### 1A

#### One Bedroom, One Bathroom

TOTAL

438 sq. ft.







#### 1D+M

# One Bedroom and Media, One Bathroom

TOTAL







#### 1B+M

# One Bedroom and Media, One Bathroom

TOTAL







#### 1A+D

# One Bedroom and Den, One Bathroom

TOTAL

Floor 17





Ν

Dimensions, specifications, layouts, and materials are approximate only and are subject to change without notice. Window sizes and locations may vary. Furniture is for illustration purposes only and does not necessarily reflect the electrical plan for the suite. Suites are sold unfurnished. Actual useable floor space within the unit may be different from stated floor areas or dimensions on this plan. For more information on the method used for calculating the floor area of any unit, please refer to Home Construction Regulatory Authority Directive – Floor Area Calculations. Balcony and terrace area is approximate and not included in net suite area. E. & O. E.

Floor 18-31





#### 1C+D

# One Bedroom and Den, Two