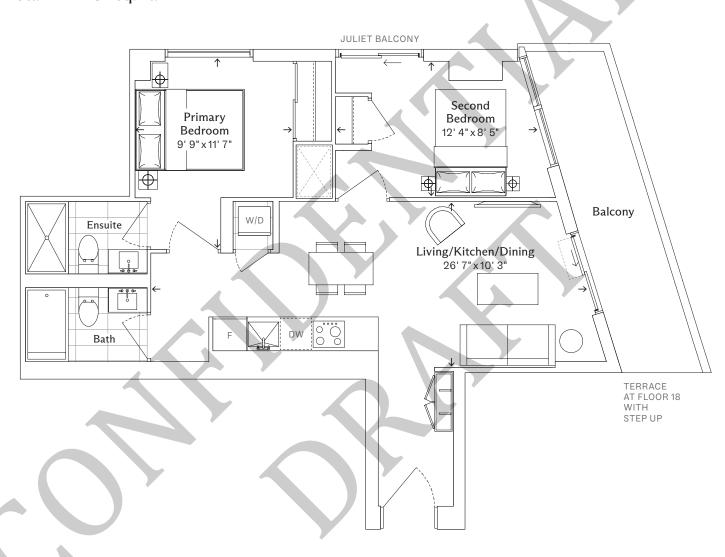

ion purposes only and does not necessarily reflect the electrical plan for the suite. Suites are sold unfurnished. Actual useable floor space within the unit may be different from stated floor areas or dimensions on this plan. For more information on the method used for calculating the floor area of any unit, please refer to Home Construction Regulatory Authority Directive – Floor Area Calculations. Balcony and terrace area is approximate and not included in net suite area. E. & O. E.

Floor 18-31





#### 1C+D

# One Bedroom and Den, Two Bathroom

TOTAL

#### 589 sq. ft.







#### 2C

# Two Bedroom, Two Bathroom

TOTAL

611 sq. ft.







#### 2F

# Two Bedroom, Two Bathroom







#### 2A

# Two Bedroom, Two Bathroom

TOTAL

Interior 686 sq. ft. Exterior 96 sq. ft. Total 782 sq. ft.



**KEY PLAN** 







#### 2B

# Two Bedroom, Two Bathroom

TOTAL

Interior 731 sq. ft. Exterior 57 sq. ft. Total 788 sq. ft.



KEY PLAN







#### 3F

# Three Bedroom, Two Bathroom

TOTAL

### 796 sq. ft.



#### KEY PLAN







#### 3A+M

# Three Bedroom and Media, Two Bathroom