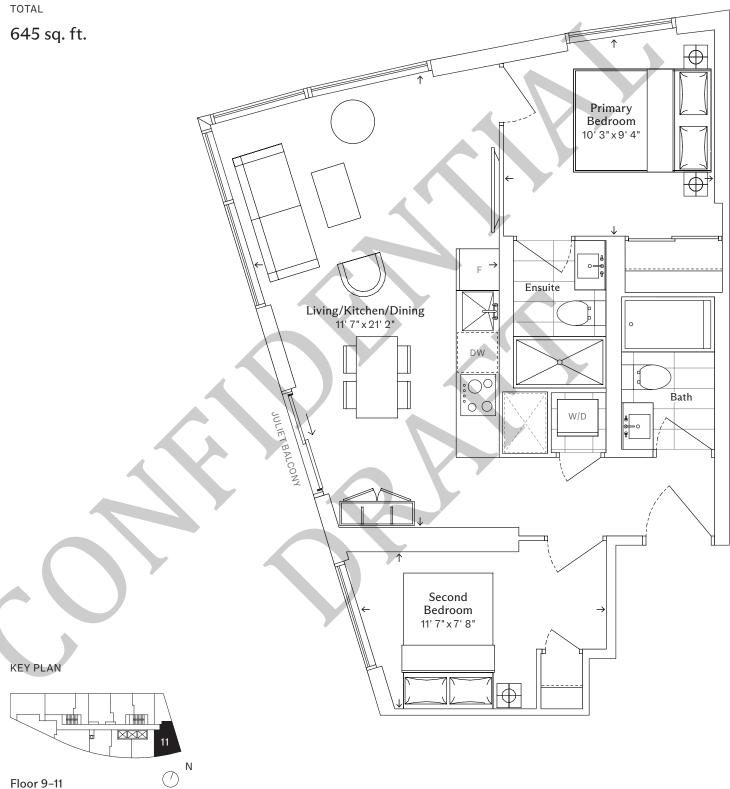

only and are subject to change without notice. Window sizes and locations may vary. Furniture is for illustration purposes only and does not necessarily reflect the electrical plan for the suite. Suites are sold unfurnished. Actual useable floor space within the unit may be different from stated floor areas or dimensions on this plan. For more information on the method used for calculating the floor area of any unit, please refer to Home Construction Regulatory Authority Directive – Floor Area Calculations. Balcony and terrace area is approximate and not included in net suite area. E. & O. E.

Floor 18-31





#### 1C+D

# One Bedroom and Den, Two Bathroom

TOTAL

#### 589 sq. ft.







#### 2C

# Two Bedroom, Two Bathroom

TOTAL

611 sq. ft.







#### 2F

# Two Bedroom, Two Bathroom







#### 2A

# Two Bedroom, Two Bathroom

TOTAL

Interior 686 sq. ft. Exterior 96 sq. ft. Total 782 sq. ft.



**KEY PLAN** 







#### 2B

# Two Bedroom, Two Bathroom

TOTAL

Interior 731 sq. ft. Exterior 57 sq. ft. Total 788 sq. ft.



KEY PLAN







#### 3F

# Three Bedroom, Two Bathroom

TOTAL

### 796 sq. ft.



#### KEY PLAN







#### 3A+M

# Three Bedroom and Media, Two Bathroom