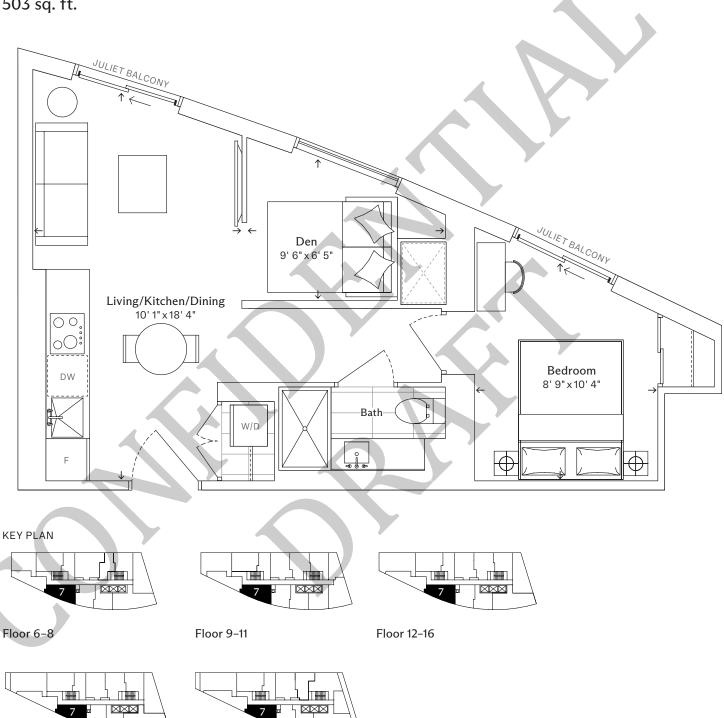

# PARK ROAD

CONFIDENTIAL DRAFT

#### JR3

# Junior One Bedroom, One Bathroom







#### JR6

# Junior One Bedroom, One Bathroom







#### JR2

# Junior One Bedroom, One Bathroom

TOTAL

422 sq. ft.







#### 1A

#### One Bedroom, One Bathroom

TOTAL

438 sq. ft.







#### 1D+M

# One Bedroom and Media, One Bathroom

TOTAL







#### 1B+M

# One Bedroom and Media, One Bathroom

TOTAL







#### 1A+D

# One Bedroom and Den, One Bathroom

TOTAL

Floor 17





Ν

Dimensions, specifications, layouts, and materials are approximate only and are subject to change without notice. Window sizes and locations may vary. Furniture is for illustration purposes only and does not necessarily reflect the electrical plan for the suite. Suites are sold unfurnished. Actual useable floor space within the unit may be different from stated floor areas or dimensions on this plan. For more information on the method used for calculating the floor area of any unit, please refer to Home Construction Regulatory Authority Directive – Floor Area Calculations. Balcony and terrace area is approximate and not included in net suite area. E. & O. E.

Floor 18-31





#### 1C+D

# One Bedroom and Den, Two Bathroom

TOTAL

#### 589 sq. ft.







#### 2C

# Two Bedroom, Two Bat