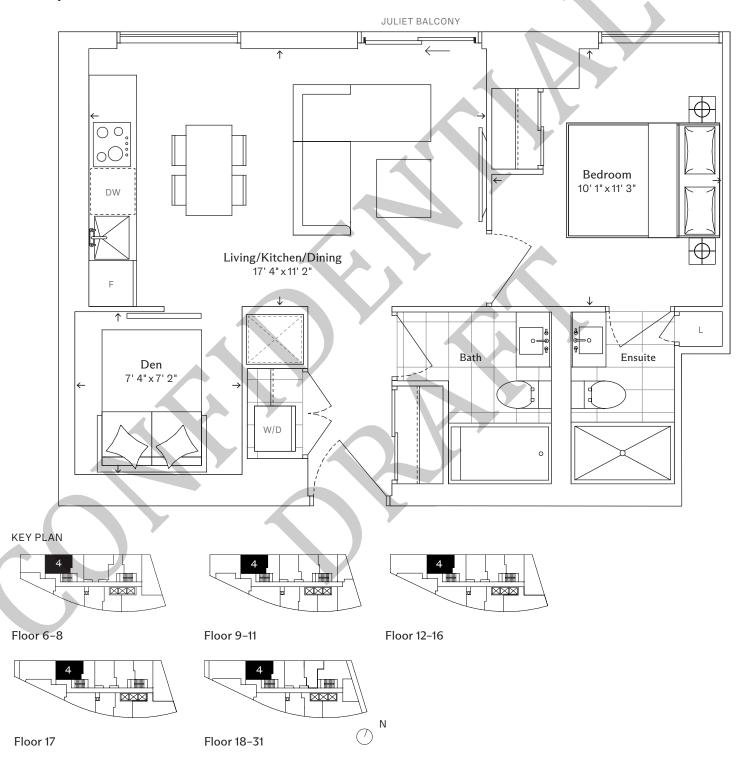

#### 2B

# Two Bedroom, Two Bathroom

TOTAL

Interior 731 sq. ft. Exterior 57 sq. ft. Total 788 sq. ft.

KEY PLAN