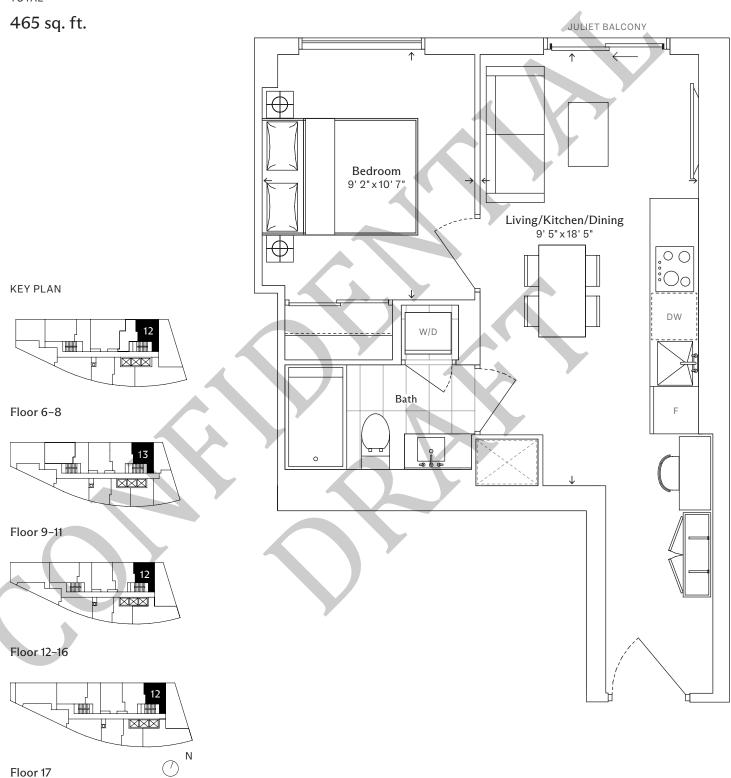

# PARK ROAD

CONFIDENTIAL DRAFT

#### JR3

# Junior One Bedroom, One Bathroom







#### JR6

# Junior One Bedroom, One Bathroom







#### JR2

# Junior One Bedroom, One Bathroom

TOTAL

422 sq. ft.







#### 1A

#### One Bedroom, One Bathroom

TOTAL

438 sq. ft.







#### 1D+M

# One Bedroom and Media, One Bathroom

TOTAL







#### 1B+M

# One Bedroom and Media, One Bathroom

TOTAL







#### 1A+D

# One Bedroom and Den, One Bathroom

TOTAL

Floor 17





Ν

Dimensions, specifications, layouts, and materials are approximate only and are subject to change without notice. Window sizes and locations may vary. Furniture is for illustration purposes only and does not necessarily reflect the electrical plan for the suite. Suites are sold unfurnished. Actual useable floor space within the unit may be different from stated floor areas or dimensions on this plan. For more information on the method used for calculating the floor area of any unit, please refer to Home Construction Regulatory Authority Directive – Floor Area Calculations. Balcony and terrace area is approximate and not included in net suite area. E.