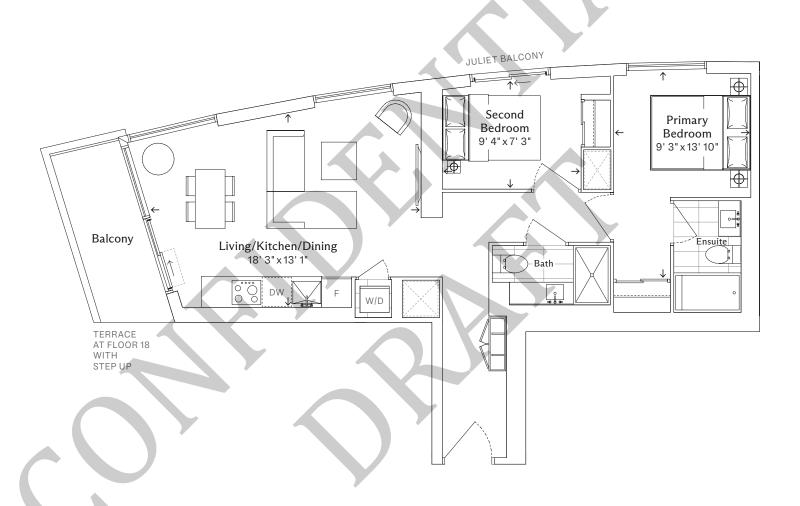

#### 2A

# Two Bedroom, Two Bathroom

TOTAL

Interior 686 sq. ft. Exterior 96 sq. ft. Total 782 sq. ft.

**KEY PLAN** 