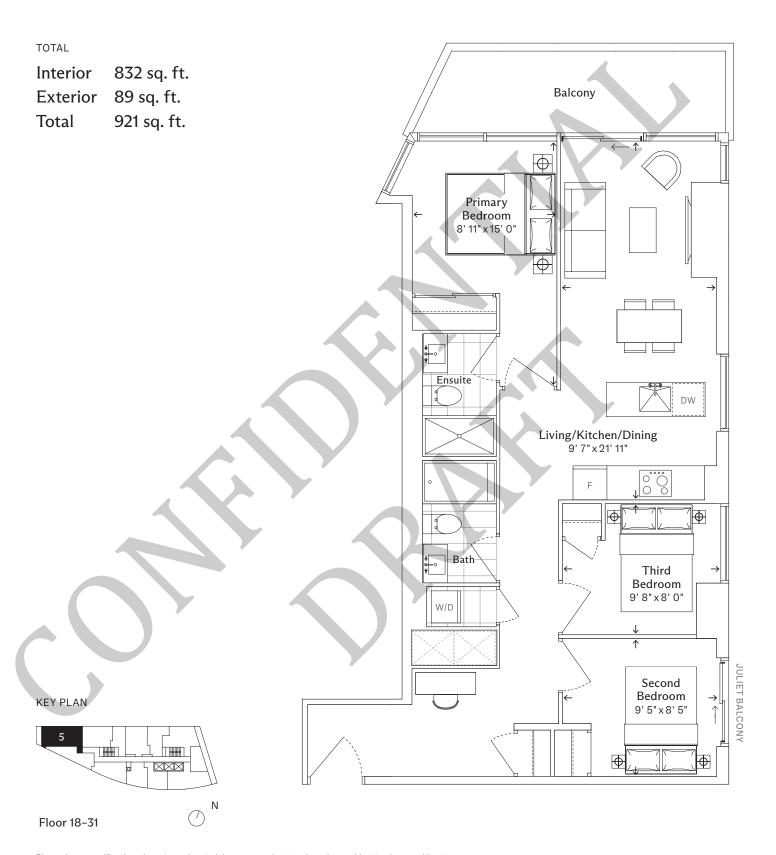

e floor area of any unit, please refer to Home Construction Regulatory Authority Directive – Floor Area Calculations. Balcony and terrace area is approximate and not included in net suite area. E. & O. E.

Floor 18-31





#### 1C+D

# One Bedroom and Den, Two Bathroom

TOTAL

#### 589 sq. ft.







#### 2C

# Two Bedroom, Two Bathroom

TOTAL

611 sq. ft.







#### 2F

# Two Bedroom, Two Bathroom







#### 2A

# Two Bedroom, Two Bathroom

TOTAL

Interior 686 sq. ft. Exterior 96 sq. ft. Total 782 sq. ft.



**KEY PLAN** 







#### 2B

# Two Bedroom, Two Bathroom

TOTAL

Interior 731 sq. ft. Exterior 57 sq. ft. Total 788 sq. ft.



KEY PLAN







#### 3F

# Three Bedroom, Two Bathroom

TOTAL

### 796 sq. ft.



#### KEY PLAN







#### 3A+M

# Three Bedroom and Media, Two Bathroom