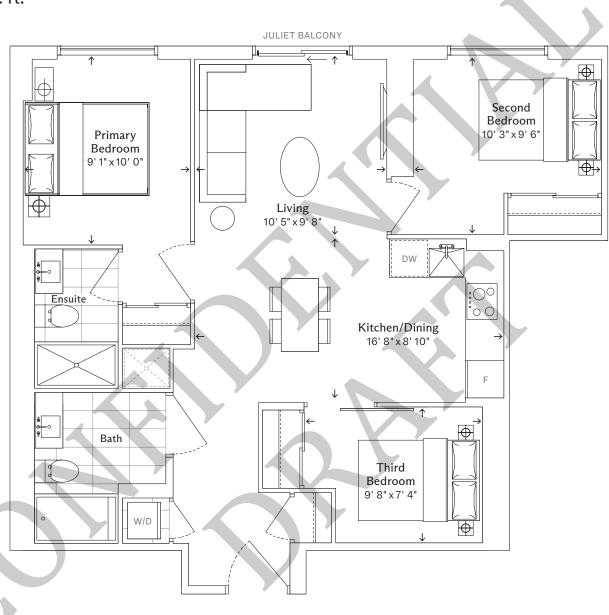

ns on this plan. For more information on the method used for calculating the floor area of any unit, please refer to Home Construction Regulatory Authority Directive – Floor Area Calculations. Balcony and terrace area is approximate and not included in net suite area. E. & O. E.

Floor 18-31





#### 1C+D

# One Bedroom and Den, Two Bathroom

TOTAL

#### 589 sq. ft.







#### 2C

# Two Bedroom, Two Bathroom

TOTAL

611 sq. ft.







#### 2F

# Two Bedroom, Two Bathroom







#### 2A

# Two Bedroom, Two Bathroom

TOTAL

Interior 686 sq. ft. Exterior 96 sq. ft. Total 782 sq. ft.



**KEY PLAN** 







#### 2B

# Two Bedroom, Two Bathroom

TOTAL

Interior 731 sq. ft. Exterior 57 sq. ft. Total 788 sq. ft.



KEY PLAN







#### 3F

# Three Bedroom, Two Bathroom

TOTAL

### 796 sq. ft.



#### KEY PLAN







#### 3A+M

# Three Bedroom and Media, Two Bathroom