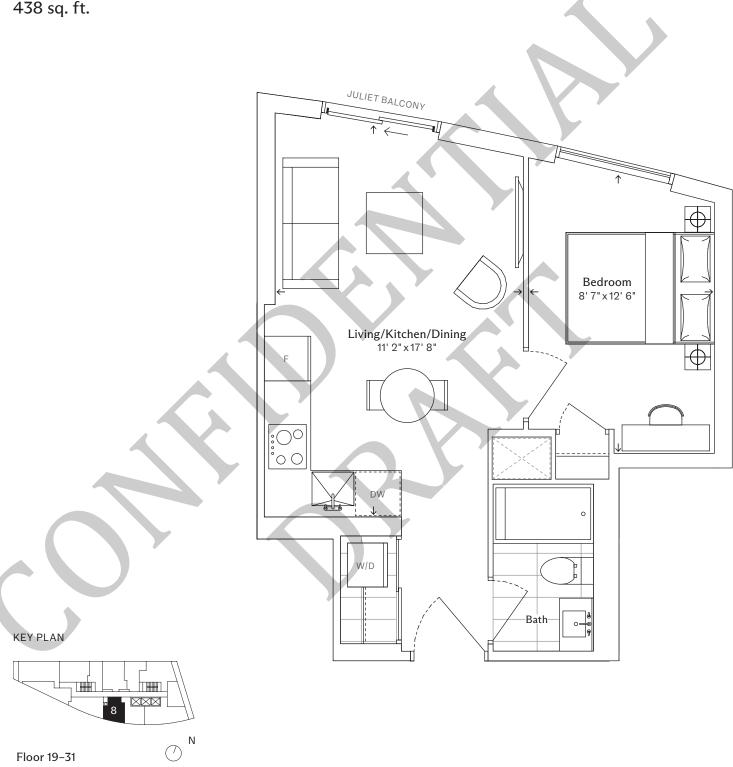

# PARK ROAD

CONFIDENTIAL DRAFT

#### JR3

# Junior One Bedroom, One Bathroom







#### JR6

# Junior One Bedroom, One Bathroom







#### JR2

# Junior One Bedroom, One Bathroom

TOTAL

422 sq. ft.







#### 1A

#### One Bedroom, One Bathroom

TOTAL

438 sq. ft.







#### 1D+M

# One Bedroom and Media, One Bathroom

TOTAL







#### 1B+M

# One Bedroom and Media, One Bathroom

TOTAL







#### 1A+D

# One Bedroom and Den, One Bathroom

TOTAL

Floor 17





Ν

Dimensions, specifications, layouts, and materials are approximate only and are subject to change without notice. Window sizes and locations may vary. Furniture is for illustration purposes only and does not necessarily reflect the electrical plan for the suite. Suites are sold unfurnished. Actual useable floor space within the unit may be different from stated floor areas or dimensions on this plan. For more information on the method used for calculating the floor area of any unit, please refer to Home Construction Regulatory Authority Directive – Floor Area Calculations. Balcony and terr