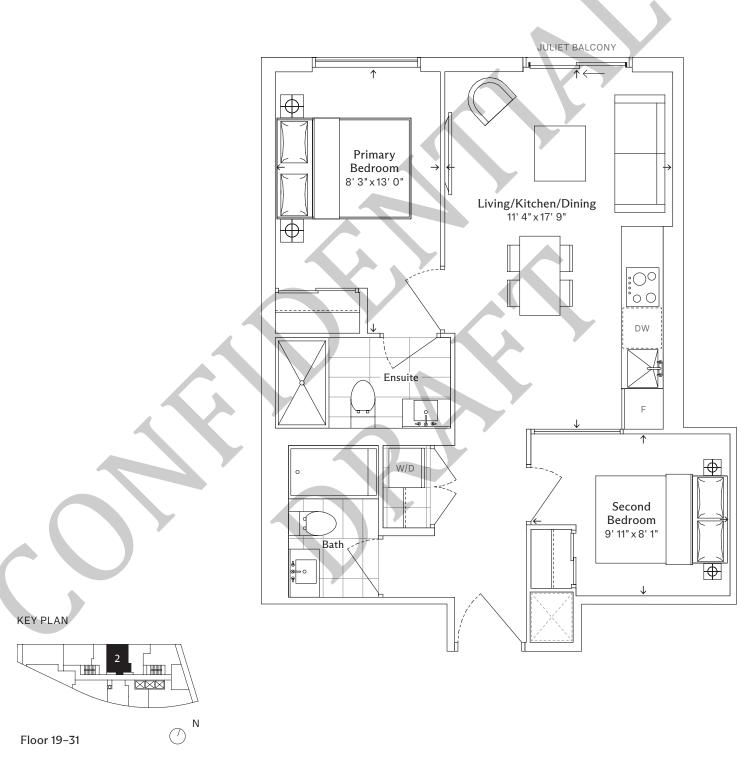

#### 2A

# Two Bedroom, Two Bathroom

TOTAL

Interior 686 sq. ft. Exterior 96 sq. ft. Total 782 sq. ft.

**KEY PLAN** 