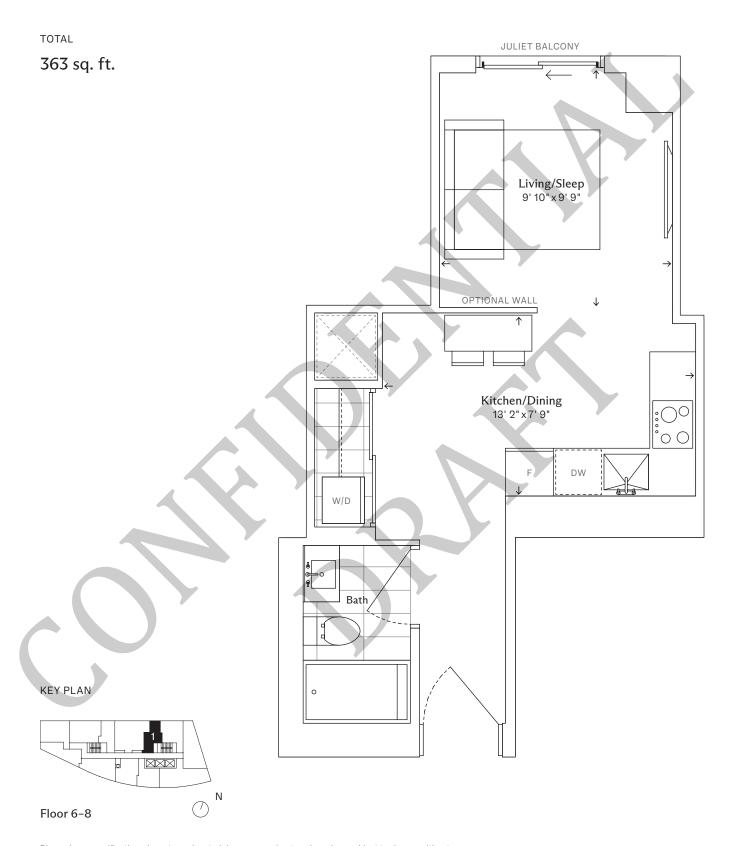

# PARK ROAD

CONFIDENTIAL DRAFT

#### JR3

# Junior One Bedroom, One Bathroom







#### JR6

# Junior One Bedroom, One Bathroom







#### JR2

# Junior One Bedroom, One Bathroom

TOTAL

422 sq. ft.







#### 1A

#### One Bedroom, One Bathroom

TOTAL

438 sq. ft.







#### 1D+M

# One Bedroom and Media, One Bathroom

TOTAL







#### 1B+M

# One Bedroom and Media, One Bathroom

TOTAL







#### 1A+D

# One Bedroom and Den, One Bathroom

TOTAL

Floor 17





Ν

Dimensions, specifications, layouts, and materials are approximate only and are subject to change without notice. Window sizes and locations may vary. Furniture is for illustration purposes only and does not necessarily reflect the electrical plan for the suite. Suites are sold unfurnished. Actual useable floor space within the unit may be different from stated floor areas or dimensions on this plan. For more information on the method used for calculati