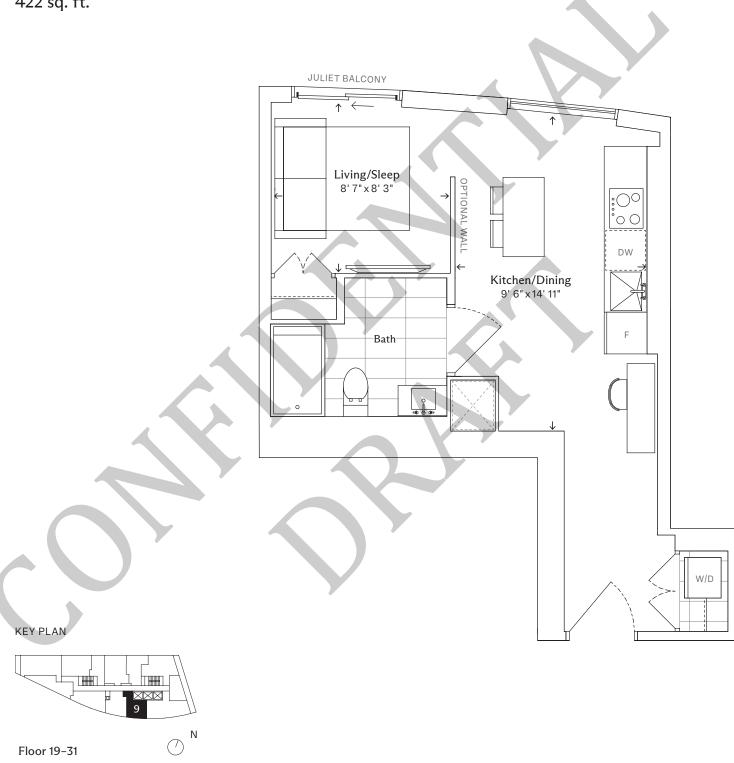

# PARK ROAD

CONFIDENTIAL DRAFT

#### JR3

# Junior One Bedroom, One Bathroom







#### JR6

# Junior One Bedroom, One Bathroom







#### JR2

# Junior One Bedroom, One Bathroom

TOTAL

422 sq. ft.







#### 1A

#### One Bedroom, One Bathroom

TOTAL

438 sq. ft.







#### 1D+M

# One Bedroom and Media, One Bathroom

TOTAL







#### 1B+M

# One Bedroom and Media, One Bathroom

TOTAL







#### 1A+D

# One Bedroom and Den, One Bathroom

TOTAL

Floor 17





Ν

Dimensions, specifications, layouts, and materials are approximate only and are subject to change without notice. Window sizes and locations may vary. Furniture is for illustration purposes only and does not necessarily reflect the electrical plan for the suite. Suites are sold unfurnished. Actual useable floor space within the unit may be different from stated floor areas or dimensions on this plan. For more information on the method used for calculating the floor area of any unit, please refer to Home Construction Regulat