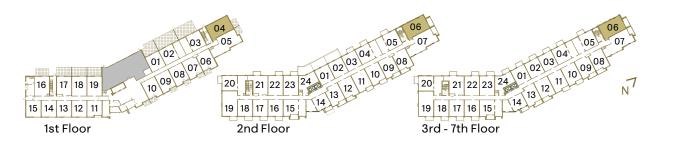

## SUITE C3A2 | C3K2

Interior: 704 S.F. | Exterior: 58 S.F. | Total: 762 S.F. C3A2: Floors 2-6 (9' ceilings) | C3K2: Floor 7 (10' ceilings)