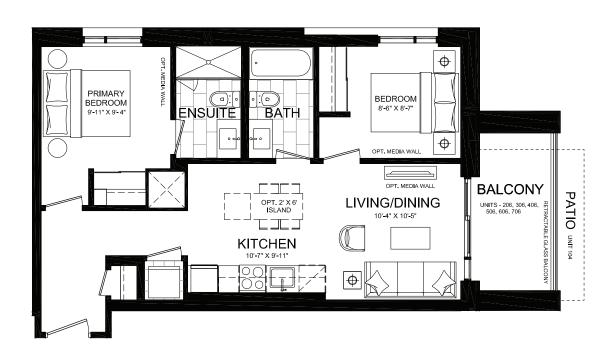

#### SUITE C3E2 | C3F2

Interior: 743 S.F. | Exterior: 66-88 S.F. | Total: 809-831 S.F. C3E2: Floors 1 & 7 (10' ceilings) | C3F2: Floors 2-6 (9' ceilings)