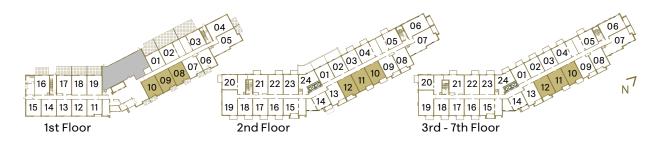

#### SUITE C3B1 | C3C1

Interior: 483 S.F. | Exterior: 0-288 S.F. | Total: 483-771 S.F. C3B1: Floors 1 8 7 (10' ceilings) | C3C1: Floors 2-6 (9' ceilings)











# SUITE C3M1 | C3S1

Interior: 571 S.F. | Exterior: 49-211 S.F. | Total: 620-782 S.F. C3M1: Floors 2-6 (9' ceilings) | C3S1: Floor 7 (10' ceilings)









## SUITE C3H1 C3H

Interior: 546 S.F. | Exterior: 47-55 S.F. | Total: 593-601 S.F. C3H1: Floors 1 & 7 (10' ceilings) | C3I1: Floors 2-6 (9' ceilings)









#### SUITE C3K1 C3L1

Interior: 571 S.F. | Exterior: 48-239 S.F. | Total: 619-810 S.F. C3K1: Floors 1 & 7 (10' ceilings) | C3L1: Floors 2-6 (9' ceilings)







## SUITE C301 C3P1

Interior: 614 S.F. | Exterior: 49 S.F. | Total: 663 S.F. C3O1: Floors 2-6 (9' ceilings) | C3P1: Floor 7 (10' ceilings)







# SUITE C3Q1 | C3R1

Interior: 616 S.F. | Exterior: 47 S.F. | Total: 663 S.F. C3Q1: Floors 2-6 (9' ceilings) | C3R1: Floor 7 (10' ceilings)







## SUITE C3A2 | C3K2

Interior: 704 S.F. | Exterior: 58 S.F. | Total: 762 S.F. C3A2: Floors 2-6 (9' ceilings) | C3K2: Floor 7 (10' ceilings)







## SUITE C3C2 | C3D2

Interior: 725 S.F. | Exterior: 49-490 S.F. | Total: 774-1215 S.F. C3C2: Floors 1 & 7 (10' ceilings) | C3D2: Floors 2-6 (9' ceilings)









# 2 BEDROOM - 743 SQ FT

####