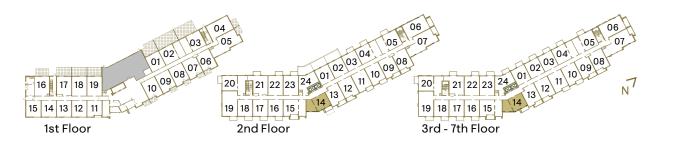

# SUITE C3M1 | C3S1

Interior: 571 S.F. | Exterior: 49-211 S.F. | Total: 620-782 S.F. C3M1: Floors 2-6 (9' ceilings) | C3S1: Floor 7 (10' ceilings)