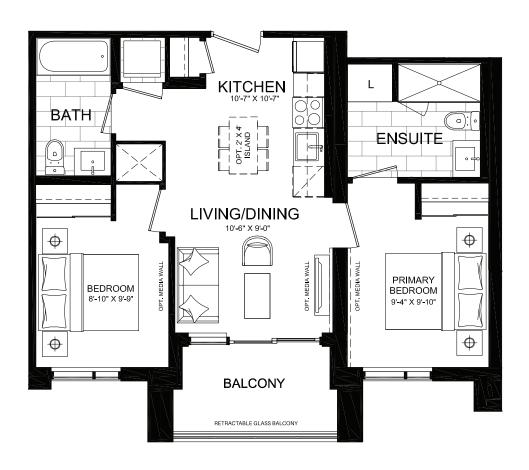

## SUITE C3H1 C3H

Interior: 546 S.F. | Exterior: 47-55 S.F. | Total: 593-601 S.F. C3H1: Floors 1 & 7 (10' ceilings) | C3I1: Floors 2-6 (9' ceilings)