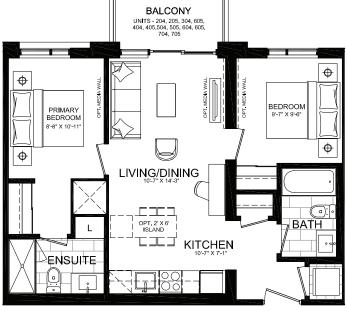

#### SUITE C3E2 | C3F2

Interior: 743 S.F. | Exterior: 66-88 S.F. | Total: 809-831 S.F. C3E2: Floors 1 & 7 (10' ceilings) | C3F2: Floors 2-6 (9' ceilings)