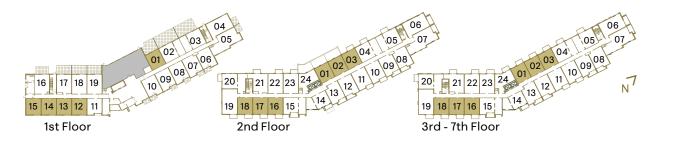

#### SUITE C3B1 | C3C1

Interior: 483 S.F. | Exterior: 0-288 S.F. | Total: 483-771 S.F. C3B1: Floors 1 8 7 (10' ceilings) | C3C1: Floors 2-6 (9' ceilings)











# SUITE C3M1 | C3S1

Interior: 571 S.F. | Exterior: 49-211 S.F. | Total: 620-782 S.F. C3M1: Floors 2-6 (9' ceilings) | C3S1: Floor 7 (10' ceilings)









## SUITE C3H1 C3H

Interior: 546 S.F. | Exterior: 47-55 S.F. | Total: 593-601 S.F. C3H1: Floors 1 & 7 (10' ceilings) | C3I1: Floors 2-6 (9' ceilings)









#### SUITE C3K1 C3L1

Interior: 571 S.F. | Exterior: 48-239 S.F. | Total: 619-810 S.F. C3K1: Floors 1 & 7 (10' ceilings) | C3L1: Floors 2-6 (9' ceilings)







## SUITE C301 C3P1

Interior: 614 S.F. | Exterior: 49 S.F. | Total: 663 S.F. C3O1: Floors 2-6 (9' ceilings) | C3P1: Floor 7 (10' ceilings)







# SUITE C3Q1 | C3R1

Interior: 616 S.F. | Exterior: 47 S.F. | Total: 663 S.F. C3Q1: Floors 2-6 (9' ceilings) | C3R1: Floor 7 (10' ceilings)







## SUITE C3A2 | C3K2

Inte