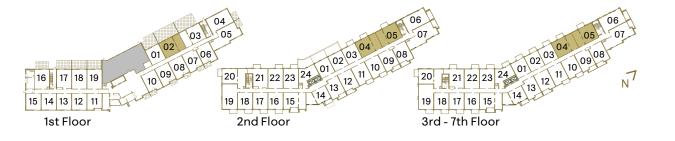

#### SUITE C3E2 | C3F2

Interior: 743 S.F. | Exterior: 66-88 S.F. | Total: 809-831 S.F. C3E2: Floors 1 & 7 (10' ceilings) | C3F2: Floors 2-6 (9' ceilings)