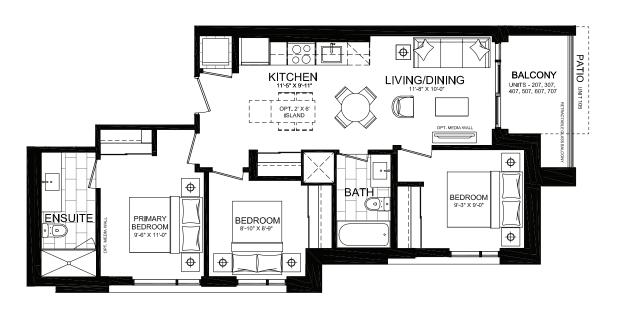

# 2 BEDROOM - 743 SQ FT

#### SUITE C3E2 | C3F2

Interior: 743 S.F. | Exterior: 66-88 S.F. | Total: 809-831 S.F. C3E2: Floors 1 & 7 (10' ceilings) | C3F2: Floors 2-6 (9' ceilings)