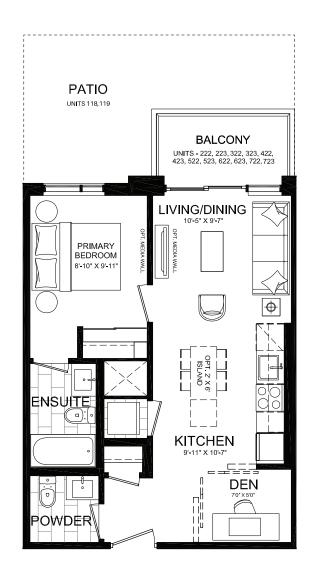

#### SUITE C3B1 | C3C1

Interior: 483 S.F. | Exterior: 0-288 S.F. | Total: 483-771 S.F. C3B1: Floors 1 8 7 (10' ceilings) | C3C1: Floors 2-6 (9' ceilings)











# SUITE C3M1 | C3S1

Interior: 571 S.F. | Exterior: 49-211 S.F. | Total: 620-782 S.F. C3M1: Floors 2-6 (9' ceilings) | C3S1: Floor 7 (10' ceilings)









## SUITE C3H1 C3H

Interior: 546 S.F. | Exterior: 47-55 S.F. | Total: 593-601 S.F. C3H1: Floors 1 & 7 (10' ceilings) | C3I1: Floors 2-6 (9' ceilings)









#### SUITE C3K1 C3L1

Interior: 571 S.F. | Exterior: 48-239 S.F. | Total: 619-810 S.F. C3K1: Floors 1 & 7 (10' ceilings) | C3L1: Floors 2-6 (9' ceilings)







## SUITE C301 C3P1

Interior: 614 S.F. | Exterior: 49 S.F. | Total: 663 S.F. C3O1: Floors 2-6 (9' ceilings) | C3P1: Floor 7 (10' ceilings)







# SUITE C3Q1 | C3R1

Interior: 616 S.F. | Exterior: 47 S.F. | Total: 663 S.F. C3Q1: Floors 2-6 (9' ceilings) | C3R1: Floor 7 (10' ceilings)







## SUITE C3A2 | C3K2

Interior: 704 S.F. | Exterior: 58 S.F. | Total: 762 S.F. C3A2: Floors 2-6 (9' ceilings) | C3K2: Floor 7 (10' ceilings)







## SUITE C3C2 | C3D2

Interior: 725 S.F. | Exterior: 49-490 S.F. | Total: 774-1215 S.F. C3C2: Floors 1 & 7 (10' ceilings) | C3D2: Floors 2-6 (9' ceilings)









# 2 BEDROOM - 743 SQ FT

#### SUITE C3E2 | C3F2

Interior: 743 S.F. | Exterior: 66-88 S.F. | Total: 809-831 S.F. C3E2: Floors 1 & 7 (10' ceilings) | C3F2: Floors 2-6 (9' ceilings)







#