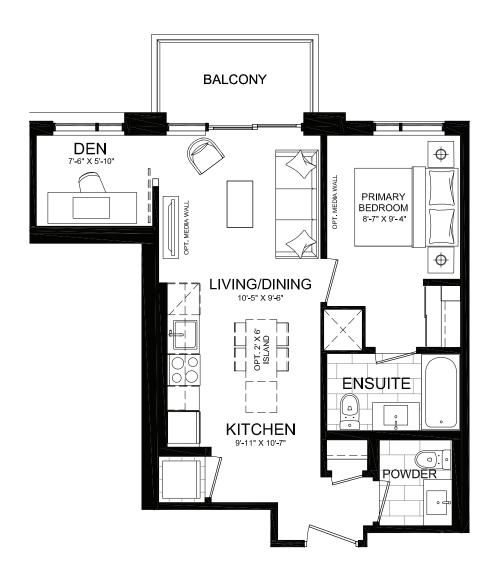

## SUITE C3H1 C3H

Interior: 546 S.F. | Exterior: 47-55 S.F. | Total: 593-601 S.F. C3H1: Floors 1 & 7 (10' ceilings) | C3I1: Floors 2-6 (9' ceilings)