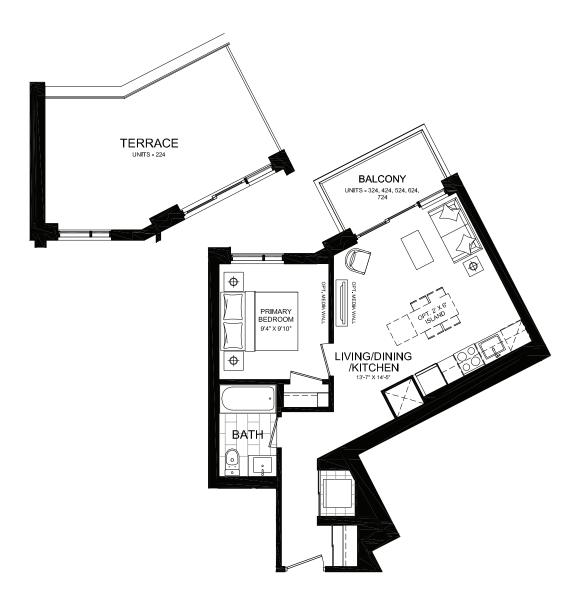

## SUITE C3C2 | C3D2

Interior: 725 S.F. | Exterior: 49-490 S.F. | Total: 774-1215 S.F. C3C2: Floors 1 & 7 (10' ceilings) | C3D2: Floors 2-6 (9' ceilings)