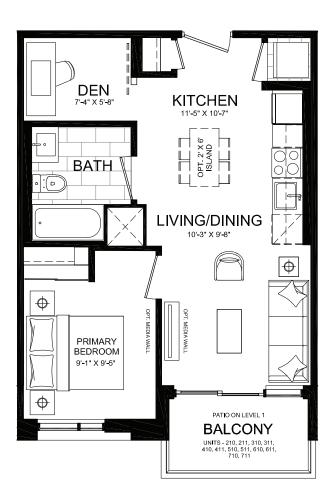

#### SUITE C3E2 | C3F2

Interior: 743 S.F. | Exterior: 66-88 S.F. | Total: 809-831 S.F. C3E2: Floors 1 & 7 (10' ceilings) | C3F2: Floors 2-6 (9' ceilings)