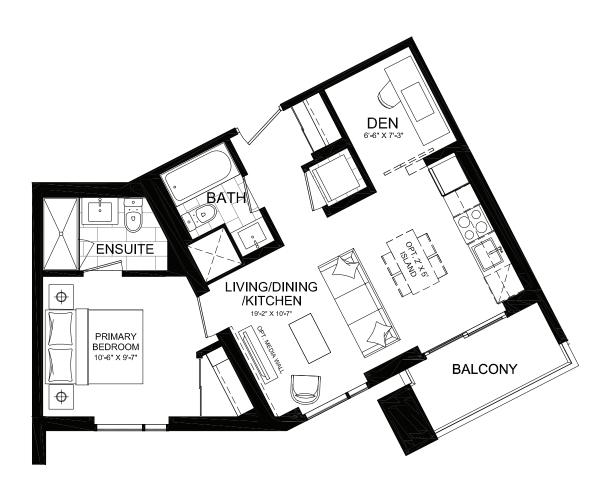

# SUITE C3M1 | C3S1

Interior: 571 S.F. | Exterior: 49-211 S.F. | Total: 620-782 S.F. C3M1: Floors 2-6 (9' ceilings) | C3S1: Floor 7 (10' ceilings)