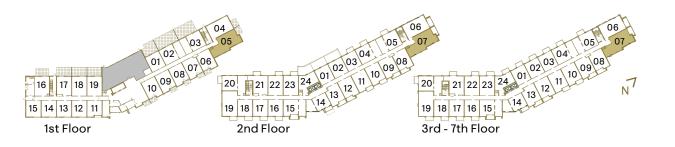

# 2 BEDROOM - 743 SQ FT

#### SUITE C3E2 | C3F2

Interior: 743 S.F. | Exterior: 66-88 S.F. | Total: 809-831 S.F. C3E2: Floors 1 & 7 (10' ceilings) | C3F2: Floors 2-6 (9' ceilings)