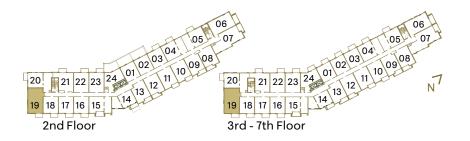

# 2 BEDROOM - 743 SQ FT

#### SUITE C3E2 | C3F2

Interior: 743 S.F. | Exterior: 66-88 S.F. | Total: 809-831 S.F. C3E2: Floors 1 & 7 (10' ceilings) | C3F2: Floors 2-6 (9' ceilings)