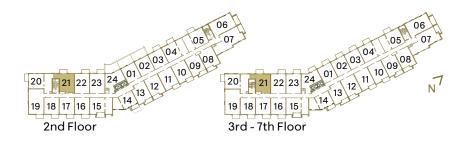

## SUITE C3H1 C3H

Interior: 546 S.F. | Exterior: 47-55 S.F. | Total: 593-601 S.F. C3H1: Floors 1 & 7 (10' ceilings) | C3I1: Floors 2-6 (9' ceilings)