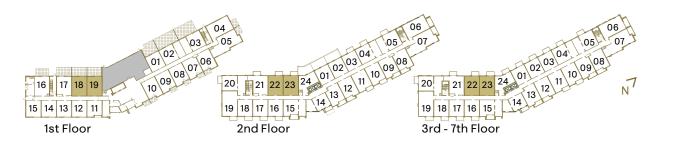

#### SUITE C3B1 | C3C1

Interior: 483 S.F. | Exterior: 0-288 S.F. | Total: 483-771 S.F. C3B1: Floors 1 8 7 (10' ceilings) | C3C1: Floors 2-6 (9' ceilings)











# SUITE C3M1 | C3S1

Interior: 571 S.F. | Exterior: 49-211 S.F. | Total: 620-782 S.F. C3M1: Floors 2-6 (9' ceilings) | C3S1: Floor 7 (10' ceilings)









## SUITE C3H1 C3H

Interior: 546 S.F. | Exterior: 47-55 S.F. | Total: 593-601 S.F. C3H1: Floors 1 & 7 (10' ceilings) | C3I1: Floors 2-6 (9' ceilings)









#### SUITE C3K1 C3L1

Interior: 571 S.F. | Exterior: 48-239 S.F. | Total: 619-810 S.F. C3K1: Floors 1 & 7 (10' ceilings) | C3L1: Floors 2-6 (9' ceilings)







## SUITE C301 C3P1

Interior: 614 S.F. | Exterior: 49 S.F. | Total: 663 S.F. C3O1: Floors 2-6 (9' ceilings) | C3P1: Floor 7 (10' ceilings)







# SUITE C3Q1 | C3R1

Interior: 616 S.F. | Exterior: 47 S.F. | Total: 663 S.F. C3Q1: Floors 2-6 (9' ceilings) | C3R1: Floor 7 (10' ceilings)







## SUITE C3A2 | C3K2

Interior: 704 S.F. | Exterior: 58 S.F. | Total: 762 S.F. C3A2: Floors 2-6 (9' ceilings) | C3K2: Floor 7 (10' ceilings)







## SUITE C3C2 | C3D2

Interior: 725 S.F. | Exterior: 49-490 S.F. | Total: 774-1215 S.F. C3C2: Floors 1 & 7 (10' ceilings) | C3D2: Floors 2-6 (9' ceilings)









# 2 BEDROOM - 743 SQ FT

#### SUITE C3E2 | C3F2

Interior: 743 S.F. | Exterior: 66-88 S.F. | Total: 809-831 S.F. C3E2: Floors 1 & 7 (10' ceilings) | C3F2: Floors 2-6 (9' ceilings)







# SU