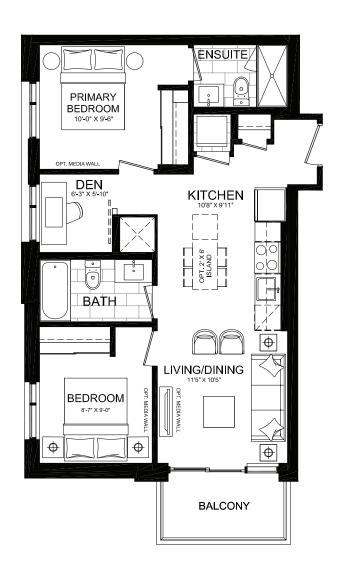

## SUITE C3A2 | C3K2

Interior: 704 S.F. | Exterior: 58 S.F. | Total: 762 S.F. C3A2: Floors 2-6 (9' ceilings) | C3K2: Floor 7 (10' ceilings)