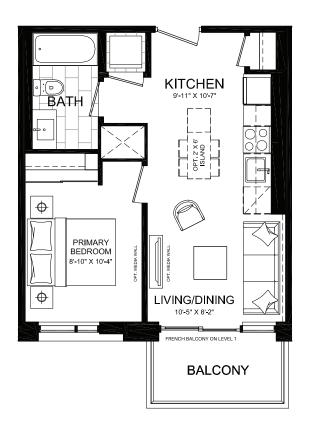

#### SUITE C3B1 | C3C1

Interior: 483 S.F. | Exterior: 0-288 S.F. | Total: 483-771 S.F. C3B1: Floors 1 8 7 (10' ceilings) | C3C1: Floors 2-6 (9' ceilings)