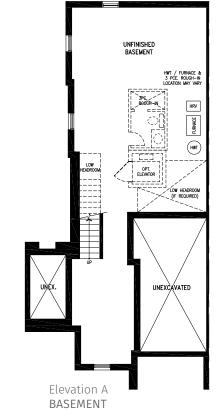

# BOYD (2TH-1)

ELEVATION A 1,542 SQ. FT. | ELEVATION B 1,538 SQ. FT.

Elevation A SECOND FLOOR

Elevation A GROUND FLOOR

Elevation A BASEMENT

Elevation A OPT. SECOND FLOOR 4 BED 3 BATH

Elevation A BASEMENT