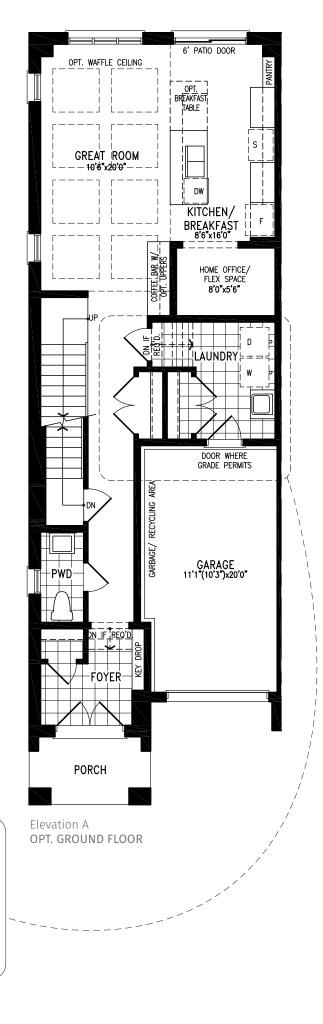

# ELORA (2TH-2)

ELEVATION A 1,726 SQ. FT. | ELEVATION B 1,709 SQ. FT.

Elevation A OPT. GROUND FLOOR

Elevation A SECOND FLOOR