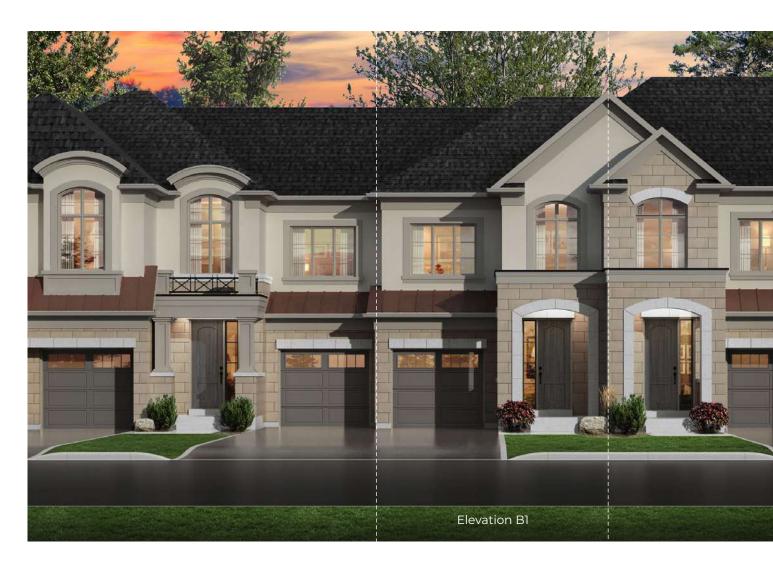

ELEVATION A1 2,153 SQ. FT. | ELEVATION B1 2,136 SQ. FT.

Available on numbered lots.

ELEVATION A1 2,153 SQ. FT. | ELEVATION B1 2,136 SQ. FT.

#### Visit Countrywidehomes.ca to view Elevation B Floor Plans.

EDENVALE WP2TH-7 The following front or rear elevation is subject to change due to the model selected such as but not limited to exterior roof pitches, exterior wall jogs, window or balcony bump outs or recessed details, exterior door and window/balcony locations, and exterior materials could vary in specific areas. Prices & specifications subject to change without notice. Useable square footage may vary from that stated herein. Artists concept only E. & O. E. © 2023 CountryWide Homes. All rights reserved.