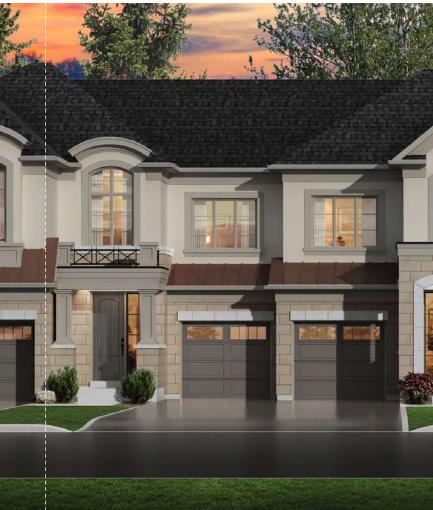

# BOYD (2TH-1)

ELEVATION A 1,542 SQ. FT. | ELEVATION B 1,538 SQ. FT.

Available on numbered lots.

# BOYD (2TH-1)

ELEVATION A 1,542 SQ. FT. | ELEVATION B 1,538 SQ. FT.

Elevation A SECOND FLOOR

Elevation A GROUND FLOOR

Elevation A BASEMENT

#### Visit **Countrywidehomes.ca** to view Elevation B Floor Plans.

BOYD WP2TH-1 The following front or rear elevation is subject to change due to the model selected such as but not limited to exterior roof pitches, exterior wall jogs, window or balcony bump outs or recessed details, exterior door and window/balcony locations, and exterior materials could vary in specific areas. Prices & specifications subject to change without notice. Useable square footage may vary from that stated herein. Artists concept only E. & O. E. © 2023 CountryWide Homes. All rights reserved.