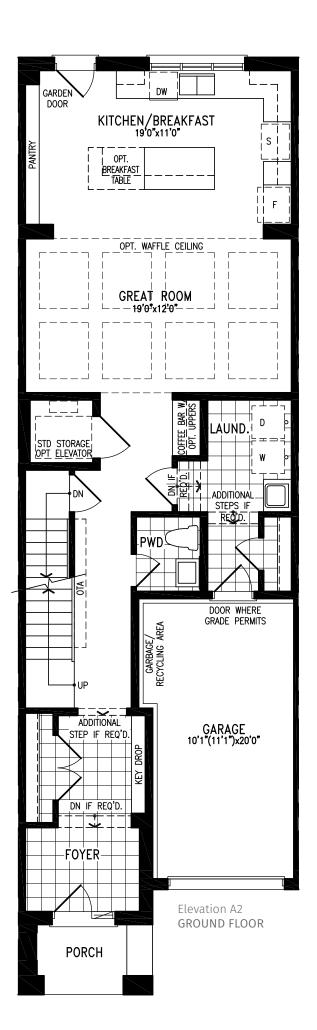

# BOYD (2TH-1)

ELEVATION A 1,542 SQ. FT. | ELEVATION B 1,538 SQ. FT.

Available on numbered lots.

# BOYD (2TH-1)

ELEVATION A 1,542 SQ. FT. | ELEVATION B 1,538 SQ. FT.

Elevation A SECOND FLOOR

Elevation A GROUND FLOOR

Elevation A BASEMENT

#### Visit **Countrywidehomes.ca** to view Elevation B Floor Plans.

BOYD WP2TH-1 The following front or rear elevation is subject to change due to the model selected such as but not limited to exterior roof pitches, exterior wall jogs, window or balcony bump outs or recessed details, exterior door and window/balcony locations, and exterior materials could vary in specific areas. Prices & specifications subject to change without notice. Useable square footage may vary from that stated herein. Artists concept only E. & O. E. © 2023 CountryWide Homes. All rights reserved.