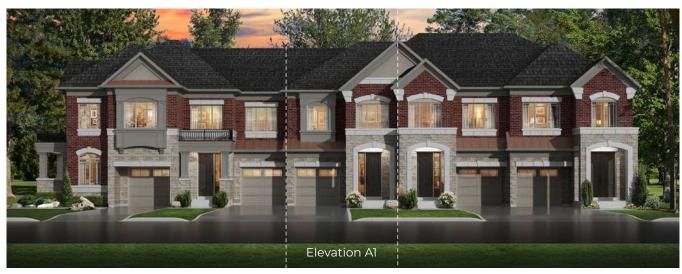

ELEVATION A1 2,153 SQ. FT. | ELEVATION B1 2,136 SQ. FT.

Available on numbered lots.

ELEVATION A1 2,153 SQ. FT. | ELEVATION B1 2,136 SQ. FT.

#### Visit Countrywidehomes.ca to view Elevation B Floor Plans.

EDENVALE WP2TH-7 The following front or rear elevation is subject to change due to the model selected such as but not limited to exterior roof pitches, exterior wall jogs, window or balcony bump outs or recessed details, exterior door and window/balcony locations, and exterior materials could vary in specific areas. Prices & specifications subject to change without notice. Useable square footage may vary from that stated herein. Artists concept only E. & O. E. © 2023 CountryWide Homes. All rights reserved.