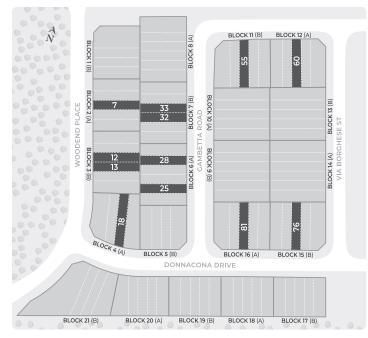

# BOYD (2TH-1)

ELEVATION A 1,542 SQ. FT. | ELEVATION B 1,538 SQ. FT.

Available on numbered lots.

# ELORA (2TH-2)

ELEVATION A 1,726 SQ. FT. | ELEVATION B 1,709 SQ. FT.

Available on numbered lots.

# ALBION (2TH-3)

ELEVATION A 1,847 SQ. FT. | ELEVATION B 1,842 SQ. FT.

Available on numbered lots.

# **CLAIREVILLE** (END) (2TH-4E)

ELEVATION A 2,085 SQ. FT. | ELEVATION B 2,087 SQ. FT.

Available on numbered lots.

# **BRUCE** (CORNER) (2TH-5C)

ELEVATION A 2,069 SQ. FT. | ELEVATION B 2,070 SQ. FT.

Available on numbered lots.