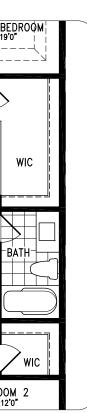

# BOYD (2TH-1)

ELEVATION A 1,542 SQ. FT. | ELEVATION B 1,538 SQ. FT.

Available on numbered lots.

# BOYD (2TH-1)

ELEVATION A 1,542 SQ. FT. | ELEVATION B 1,538 SQ. FT.

Elevation A SECOND FLOOR

Elevation A GROUND FLOOR

Elevation A BASEMENT