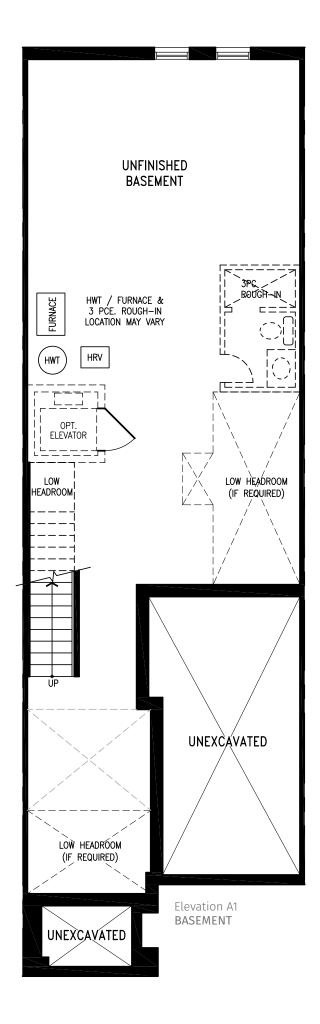

0. E. © 2023 CountryWide Homes. All rights reserved.











ELEVATION A1 2,153 SQ. FT. | ELEVATION B1 2,136 SQ. FT.



Available on numbered lots.







ELEVATION A1 2,153 SQ. FT. | ELEVATION B1 2,136 SQ. FT.







#### Visit Countrywidehomes.ca to view Elevation B Floor Plans.

EDENVALE WP2TH-7 The following front or rear elevation is subject to change due to the model selected such as but not limited to exterior roof pitches, exterior wall jogs, window or balcony bump outs or recessed details, exterior door and window/balcony locations, and exterior materials could vary in specific areas. Prices & specifications subject to change without notice. Useable square footage may vary from that stated herein. Artists concept only E. & O. E. © 2023 CountryWide Homes. All rights reserved.











ELEVATION A2 2,176 SQ. FT. | ELEVATION B2 2,171 SQ. FT.



Available on numbered lots.







**ELEVATION A2** 2,176 SQ. FT. | **ELEVATION B2** 2,171 SQ. FT.







#### Visit Countrywidehomes.ca to view Elevation B Floor Plans.

EDENVALE WP2TH-7 The following front or rear elevation is subject to change due to the model selected such as but not limited to exterior roof pitches, exterior wall jogs, window or balcony bump outs or recessed details, exterior door and window/balcony locations, and exterior materials could vary in specific areas. Prices & specifications subject to change without notice. Useable square footage may vary from that stated herein. Artists concept only E. & O. E. © 2023 CountryWide Homes. All rights reserved.











# <image>

# NASHVILLE (END) (2TH-8E)