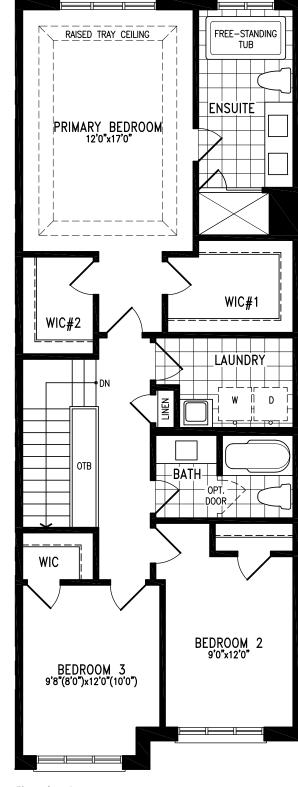

# ELORA (2TH-2)

ELEVATION A 1,726 SQ. FT. | ELEVATION B 1,709 SQ. FT.

Elevation A OPT. GROUND FLOOR

Elevation A SECOND FLOOR

Elevation A BASEMENT