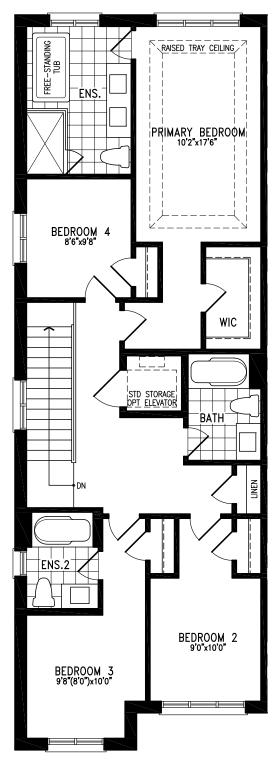

Available on numbered lots.







# CLAIREVILLE (END) (2TH-4E)

ELEVATION A 2,085 SQ. FT. | ELEVATION B 2,087 SQ. FT.



Elevation A PART. GROUND FLOOR W/ OPT. ELEVATOR





#### Visit **Countrywidehomes.ca** to view Elevation B Floor Plans.

LOW HEADROOM (IF REQUIRED)

CLAIREVILLE (END) WP2TH-4E The following front or rear elevation is subject to change due to the model selected such as but not limited to exterior roof pitches, exterior wall jogs, window or balcony bump outs or recessed details, exterior door and window/balcony locations, and exterior materials could vary in specific areas. Prices & specifications subject to change without notice. Useable square footage may vary from that stated herein. Artists concept only E. & O. E. © 2023 CountryWide Homes. All rights reserved.





Elevation A OPT. SECOND FLOOR 4 BED 3 BATH



Elevation A BASEMENT







# **BRUCE** (CORNER) (2TH-5C)

ELEVATION A 2,069 SQ. FT. | ELEVATION B 2,070 SQ. FT.



Available on numbered lots.







# **BRUCE** (CORNER) (2TH-5C)

ELEVATION A 2,069 SQ. FT. | ELEVATION B 2,070 SQ. FT.







#### Visit **Countrywidehomes.ca** to view Elevation B Floor Plans.

BRUCE (CORNER) WP2TH-5C The following front or rear elevation is subject to change due to the model selected such as but not limited to exterior roof pitches, exterior wall jogs, window or balcony bump outs or recessed details, exterior door and window/balcony locations, and exterior materials could vary in specific areas. Prices & specifications subject to change without notice. Useable square footage may vary from that stated herein.