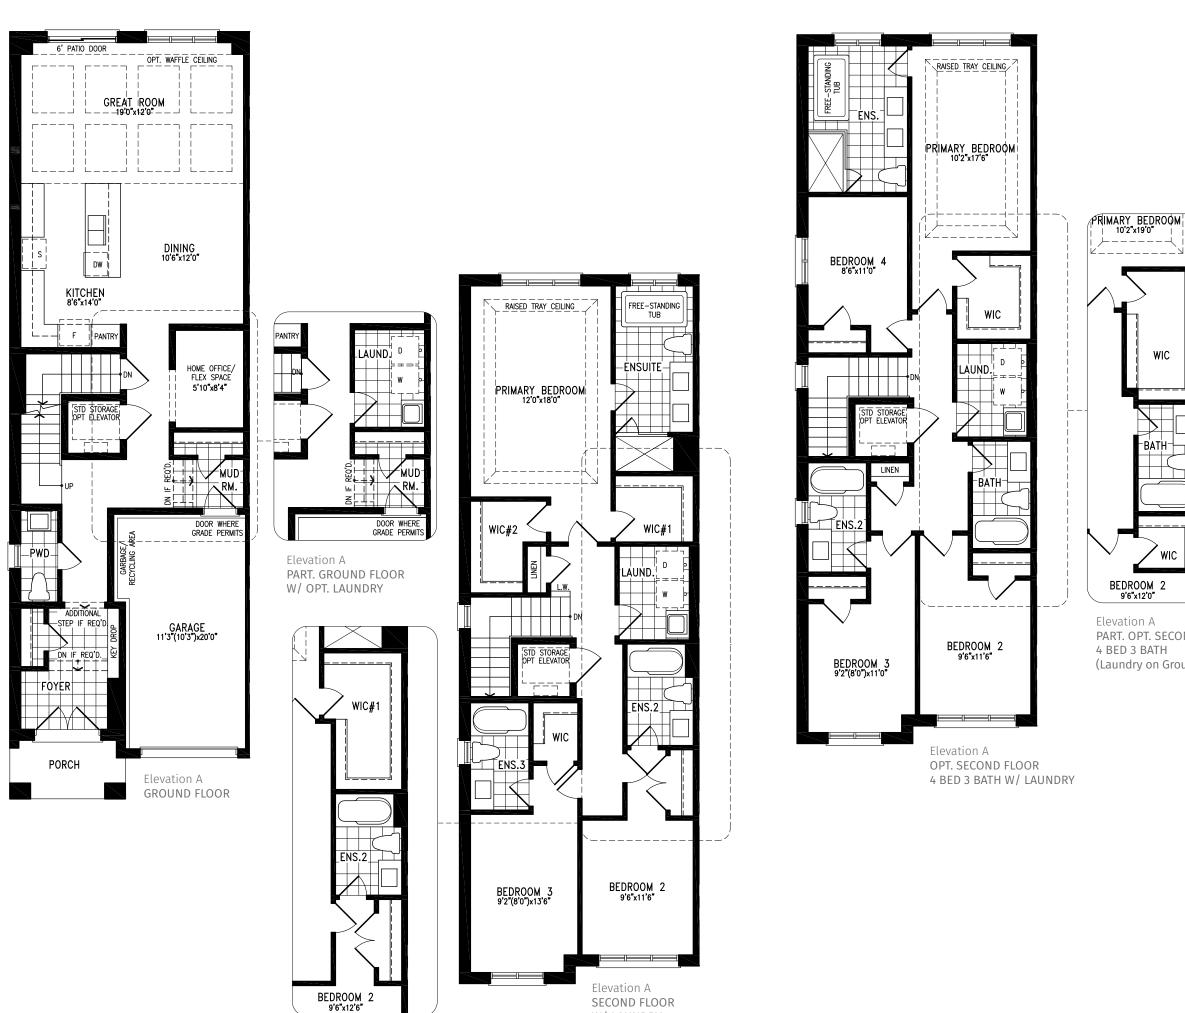

# BOYD (2TH-1)

ELEVATION A 1,542 SQ. FT. | ELEVATION B 1,538 SQ. FT.

Available on numbered lots.

# BOYD (2TH-1)

ELEVATION A 1,542 SQ. FT. | ELEVATION B 1,538 SQ. FT.

Elevation A SECOND FLOOR

Elevation A GROUND FLOOR

Elevation A BASEMENT

#### Visit **Countrywidehomes.ca** to view Elevation B Floor Plans.

BOYD WP2TH-1 The following front or rear elevation is subject to change due to the model selected such as but not limited to exterior roof pitches, exterior wall jogs, window or balcony bump outs or recessed details, exterior door and window/balcony locations, and exterior materials could vary in specific areas. Prices & specifications subject to change without notice. Useable square footage may vary from that stated herein. Artists concept only E. & O. E. © 2023 CountryWide Homes. All rights reserved.