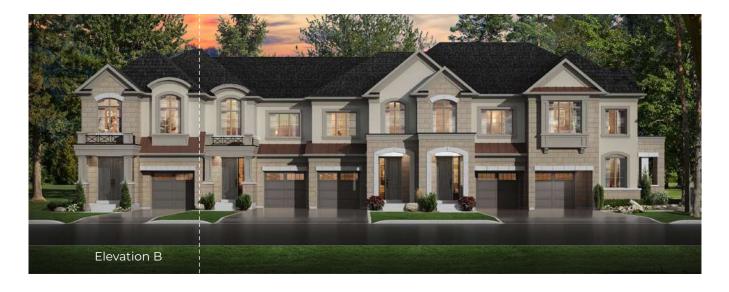

# BOYD (2TH-1)

ELEVATION A 1,542 SQ. FT. | ELEVATION B 1,538 SQ. FT.

Available on numbered lots.

# BOYD (2TH-1)

ELEVATION A 1,542 SQ. FT. | ELEVATION B 1,538 SQ. FT.

Elevation A SECOND FLOOR

Elevation A GROUND FLOOR

Elevation A BASEMENT

#### Visit **Countrywidehomes.ca** to view Elevation B Floor Plans.

BOYD WP2TH-1 The following front or rear elevation is subject to change due to the model selected such as but not limited to exterior roof pitches, exterior wall jogs, window or balcony bump outs or recessed details, exterior door and window/balcony locations, and exterior materials could vary in specific areas. Prices & specifications subject to change without notice. Useable square footage may vary from that stated herein. Artists concept only E. & O. E. © 2023 CountryWide Homes. All rights reserved.