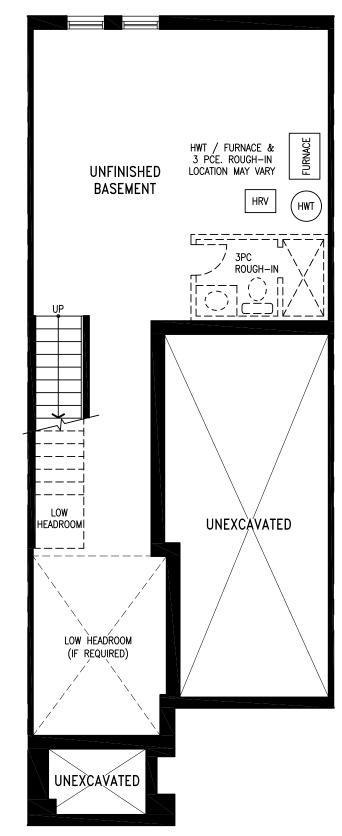

# BOYD (2TH-1)

ELEVATION A 1,542 SQ. FT. | ELEVATION B 1,538 SQ. FT.

Elevation A SECOND FLOOR

Elevation A GROUND FLOOR

Elevation A BASEMENT