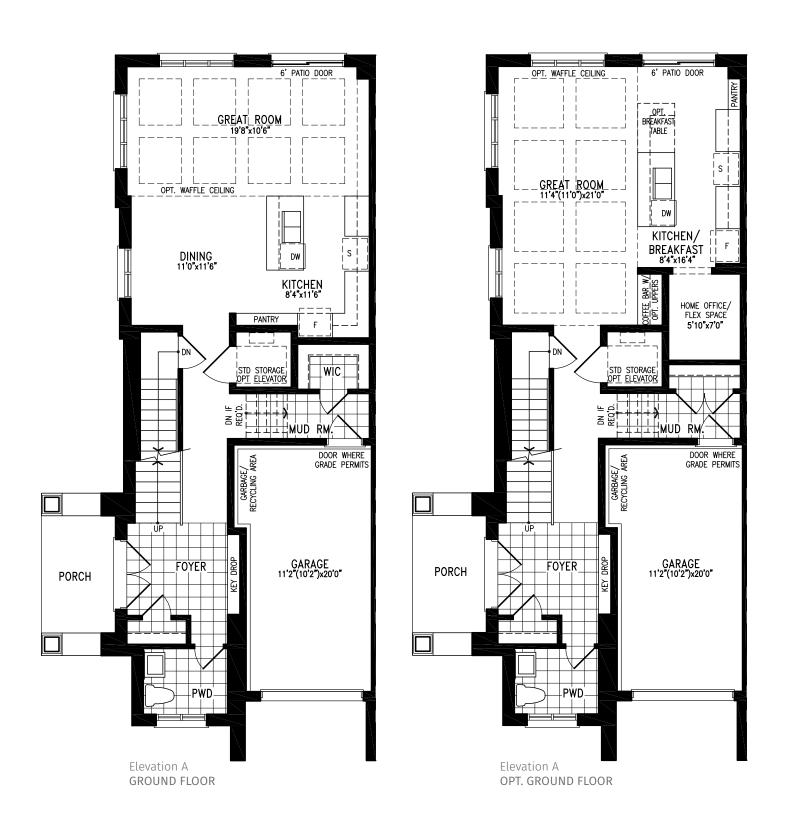

# BOYD (2TH-1)

ELEVATION A 1,542 SQ. FT. | ELEVATION B 1,538 SQ. FT.

Elevation A SECOND FLOOR

Elevation A GROUND FLOOR

Elevation A BASEMENT