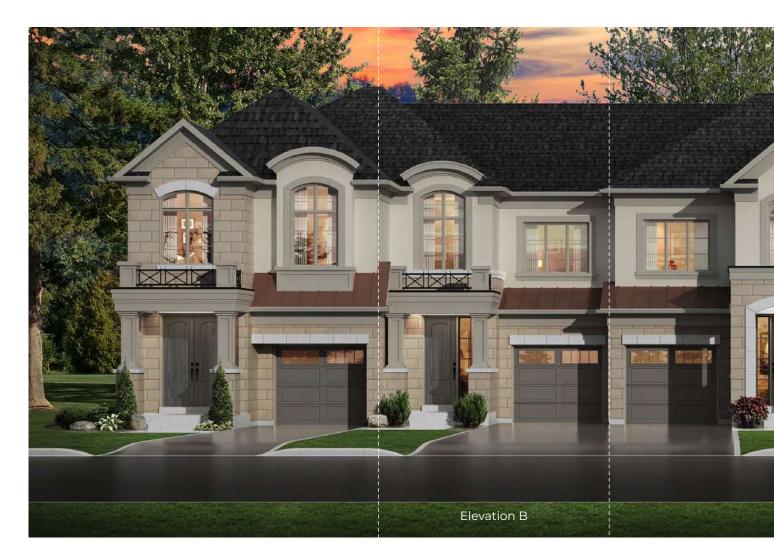

# BOYD (2TH-1)

ELEVATION A 1,542 SQ. FT. | ELEVATION B 1,538 SQ. FT.

Available on numbered lots.