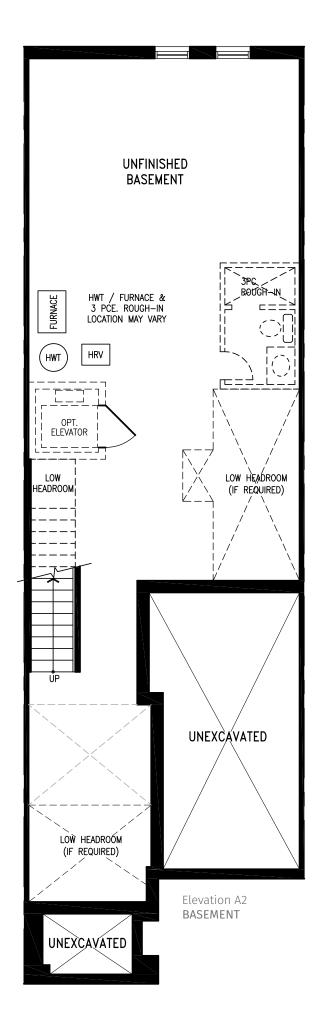

023 CountryWide Homes. All rights reserved.











ELEVATION A2 2,176 SQ. FT. | ELEVATION B2 2,171 SQ. FT.



Available on numbered lots.







**ELEVATION A2** 2,176 SQ. FT. | **ELEVATION B2** 2,171 SQ. FT.







#### Visit Countrywidehomes.ca to view Elevation B Floor Plans.

EDENVALE WP2TH-7 The following front or rear elevation is subject to change due to the model selected such as but not limited to exterior roof pitches, exterior wall jogs, window or balcony bump outs or recessed details, exterior door and window/balcony locations, and exterior materials could vary in specific areas. Prices & specifications subject to change without notice. Useable square footage may vary from that stated herein. Artists concept only E. & O. E. © 2023 CountryWide Homes. All rights reserved.











# <image>

# NASHVILLE (END) (2TH-8E)

ELEVATION A 2,237 SQ. FT. | ELEVATION B 2,239 SQ. FT.



Available on numbered lots.







# **NASHVILLE** (END) (2TH-8E)

ELEVATION A 2,237 SQ. FT. | ELEVATION B 2,239 SQ. FT.



W/ LAUNDRY

Elevation A PART. SECOND FLOOR (Laundry on Ground Floor)

R

#### Visit Countrywidehomes.ca to view Elevation B Floor Plans.

NASHVILLE (END) WP2TH-8E The following front or rear elevation is subject to change due to the model selected such as but not limited to exterior roof pitches, exterior wall jogs, window or balcony bump outs or recessed details, exterior door and window/ balcony locations, and exterior materials could vary in specific areas. Prices & specifications subject to change without notice. Useable square footage may vary from that stated