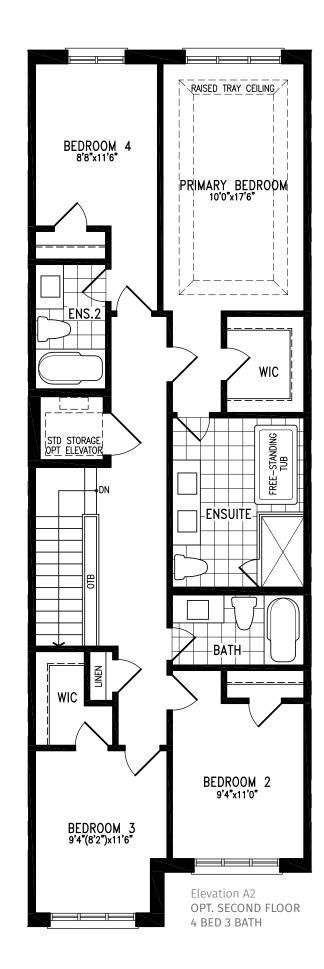

# **CLAIREVILLE** (END) (2TH-4E)

ELEVATION A 2,085 SQ. FT. | ELEVATION B 2,087 SQ. FT.

Available on numbered lots.

# CLAIREVILLE (END) (2TH-4E)

ELEVATION A 2,085 SQ. FT. | ELEVATION B 2,087 SQ. FT.

Elevation A PART. GROUND FLOOR W/ OPT. ELEVATOR

#### Visit **Countrywidehomes.ca** to view Elevation B Floor Plans.

LOW HEADROOM (IF REQUIRED)

CLAIREVILLE (END) WP2TH-4E The following front or rear elevation is subject to change due to the model selected such as but not limited to exterior roof pitches, exterior wall jogs, window or balcony bump outs or recessed details, exterior door and window/balcony locations, and exterior materials could vary in specific areas. Prices & specifications subject to change without notice. Useable square footage may vary from that stated herein. Artists concept only E. & O. E. © 2023 CountryWide Homes. All rights reserved.

Elevation A OPT. SECOND FLOOR 4 BED 3 BATH

Elevation A BASEMENT