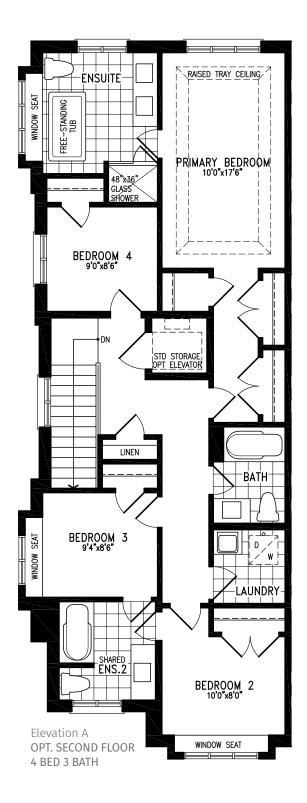

UCE** (CORNER) (2TH-5C)

ELEVATION A 2,069 SQ. FT. | ELEVATION B 2,070 SQ. FT.



Available on numbered lots.







# **BRUCE** (CORNER) (2TH-5C)

ELEVATION A 2,069 SQ. FT. | ELEVATION B 2,070 SQ. FT.







#### Visit **Countrywidehomes.ca** to view Elevation B Floor Plans.

BRUCE (CORNER) WP2TH-5C The following front or rear elevation is subject to change due to the model selected such as but not limited to exterior roof pitches, exterior wall jogs, window or balcony bump outs or recessed details, exterior door and window/balcony locations, and exterior materials could vary in specific areas. Prices & specifications subject to change without notice. Useable square footage may vary from that stated herein. Artists concept only E. & 0. E. © 2023 CountryWide Homes. All rights reserved.











ELEVATION A1 2,153 SQ. FT. | ELEVATION B1 2,136 SQ. FT.



Available on numbered lots.







ELEVATION A1 2,153 SQ. FT. | ELEVATION B1 2,136 SQ. FT.







#### Visit Countrywidehomes.ca to view Elevation B Floor Plans.

EDENVALE WP2TH-7 The following front or rear elevation is subject to change due to the model selected such as but not limited to exterior roof pitches, exterior wall jogs, window or balcony bump outs or recessed details, exterior door and window/balcony locations, and exterior materials could vary in specific areas. Prices & specifications subject to change without notice. Useable square footage may vary from that stated herein. Artists concept only E. & O. E. © 2023 CountryWide Homes. All rights reserved.











ELEVATION A2 2,176 SQ. FT. | ELEVATION B2 2,171