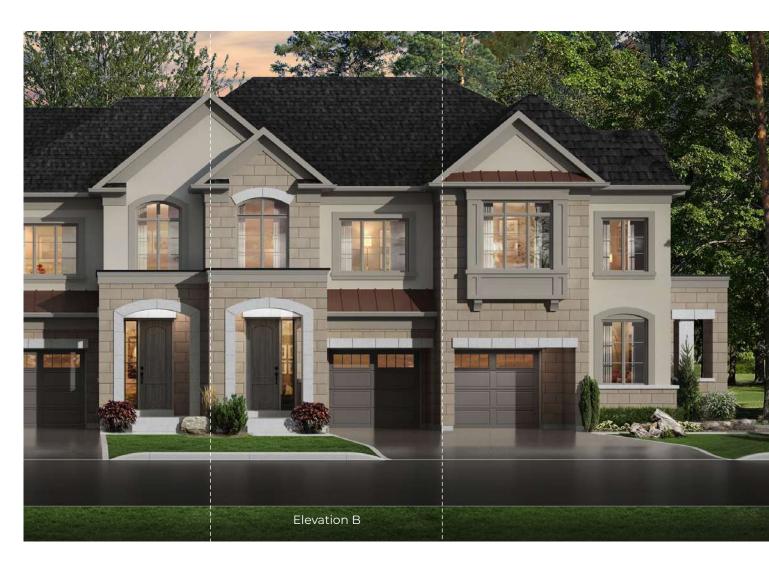

# BOYD (2TH-1)

ELEVATION A 1,542 SQ. FT. | ELEVATION B 1,538 SQ. FT.

Available on numbered lots.

# BOYD (2TH-1)

ELEVATION A 1,542 SQ. FT. | ELEVATION B 1,538 SQ. FT.

Elevation A SECOND FLOOR

Elevation A GROUND FLOOR

Elevation A BASEMENT

#### Visit **Countrywidehomes.ca** to view Elevation B Floor Plans.

BOYD WP2TH-1 The following front or rear elevation is subject to change due to the model selected such as but not limited to exterior roof pitches, exterior wall jogs, window or balcony bump outs or recessed details, exterior door and window/balcony locations, and exterior materials could vary in specific areas. Prices & specifications subject to change without notice. Useable square footage may vary from that stated herein. Artists concept only E. & O. E. © 2023 CountryWide Homes. All rights reserved.