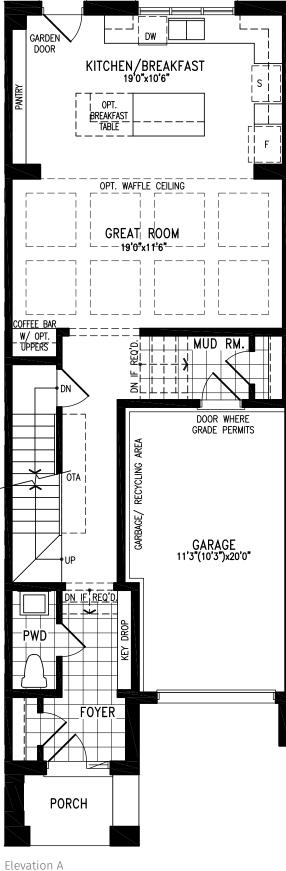

# BOYD (2TH-1)

ELEVATION A 1,542 SQ. FT. | ELEVATION B 1,538 SQ. FT.

Elevation A SECOND FLOOR

Elevation A GROUND FLOOR

Elevation A BASEMENT