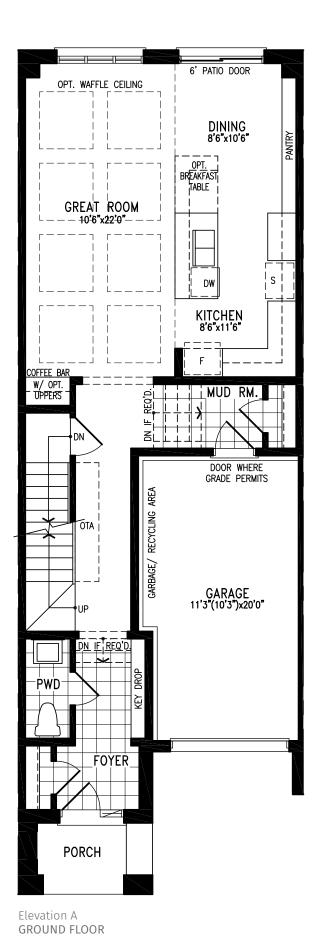

# BOYD (2TH-1)

ELEVATION A 1,542 SQ. FT. | ELEVATION B 1,538 SQ. FT.

Elevation A SECOND FLOOR

Elevation A GROUND FLOOR

Elevation A BASEMENT