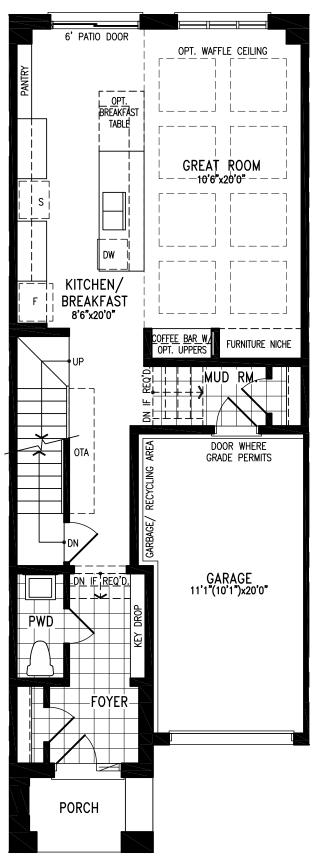

# BOYD (2TH-1)

ELEVATION A 1,542 SQ. FT. | ELEVATION B 1,538 SQ. FT.

Elevation A SECOND FLOOR

Elevation A GROUND FLOOR

Elevation A BASEMENT