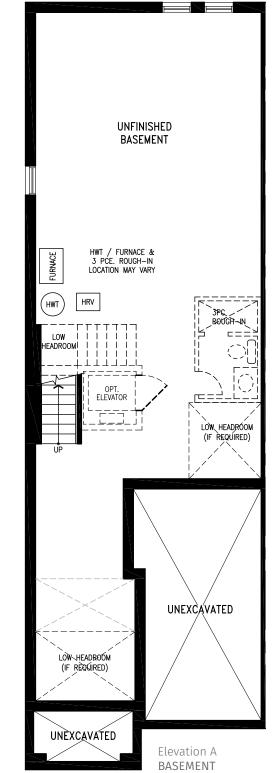

# BOYD (2TH-1)

ELEVATION A 1,542 SQ. FT. | ELEVATION B 1,538 SQ. FT.

Elevation A SECOND FLOOR

Elevation A GROUND FLOOR

Elevation A BASEMENT