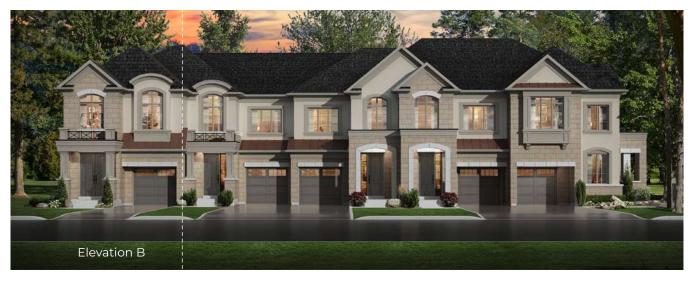

# BOYD (2TH-1)

ELEVATION A 1,542 SQ. FT. | ELEVATION B 1,538 SQ. FT.

Available on numbered lots.

# BOYD (2TH-1)

ELEVATION A 1,542 SQ. FT. | ELEVATION B 1,538 SQ. FT.

Elevation A SECOND FLOOR

Elevation A GROUND FLOOR

Elevation A BASEMENT

#### Visit **Countrywidehomes.ca** to view Elevation B Floor Plans.

BOYD WP2TH-1 The following front or rear elevation is subject to change due to the model selected such as but not limited to exterior roof pitches, exterior wall jogs, window or balcony bump outs or recessed details, exterior door and window/balcony locations, and exterior materials could vary in specific areas. Prices & specifications subject to change without notice. Useable square footage may vary from that stated herein. Artists concept only E. & O. E. © 2023 CountryWide Homes. All rights reserved.