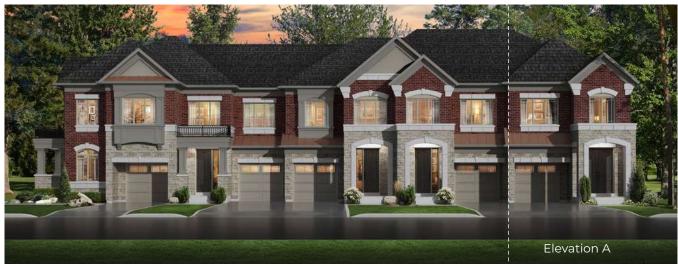

# **BRUCE** (CORNER) (2TH-5C)

ELEVATION A 2,069 SQ. FT. | ELEVATION B 2,070 SQ. FT.

Available on numbered lots.

# **BRUCE** (CORNER) (2TH-5C)

ELEVATION A 2,069 SQ. FT. | ELEVATION B 2,070 SQ. FT.

#### Visit **Countrywidehomes.ca** to view Elevation B Floor Plans.

BRUCE (CORNER) WP2TH-5C The following front or rear elevation is subject to change due to the model selected such as but not limited to exterior roof pitches, exterior wall jogs, window or balcony bump outs or recessed details, exterior door and window/balcony locations, and exterior materials could vary in specific areas. Prices & specifications subject to change without notice. Useable square footage may vary from that stated herein. Artists concept only E. & 0. E. © 2023 CountryWide Homes. All rights reserved.