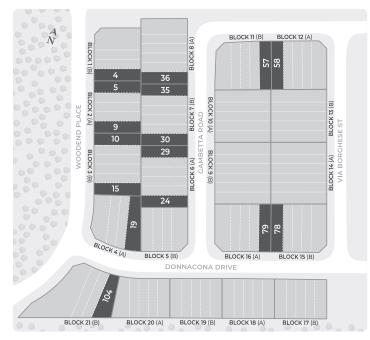

LBION (2TH-3)

ELEVATION A 1,847 SQ. FT. | ELEVATION B 1,842 SQ. FT.









Elevation A SECOND FLOOR

Visit **Countrywidehomes.ca** to view Elevation B Floor Plans.

ALBION WP2TH-3 The following front or rear elevation is subject to change due to the model selected such as but not limited to exterior roof pitches, exterior wall jogs, window or balcony bump outs or recessed details, exterior door and window/balcony locations, and exterior materials could vary in specific areas. Prices & specifications subject to change without notice. Useable square footage may vary from that stated herein. Artists concept only E. & O. E. © 2023 CountryWide Homes. All rights reserved.





Elevation A BASEMENT







# **CLAIREVILLE** (END) (2TH-4E)

ELEVATION A 2,085 SQ. FT. | ELEVATION B 2,087 SQ. FT.



Available on numbered lots.







# CLAIREVILLE (END) (2TH-4E)

ELEVATION A 2,085 SQ. FT. | ELEVATION B 2,087 SQ. FT.



Elevation A PART. GROUND FLOOR W/ OPT. ELEVATOR





#### Visit **Countrywidehomes.ca** to view Elevation B Floor Plans.

LOW HEADROOM (IF REQUIRED)

CLAIREVILLE (END) WP2TH-4E The following front or rear elevation is subject to change due to the model selected such as but not limited to exterior roof pitches, exterior wall jogs, window or balcony bump outs or recessed details, exterior door and window/balcony locations, and exterior materials could vary in specific areas. Prices & specifications subject to change without notice. Useable square footage may vary from that stated herein. Artists concept only E. & O. E. © 2023 CountryWide Homes. All rights reserved.