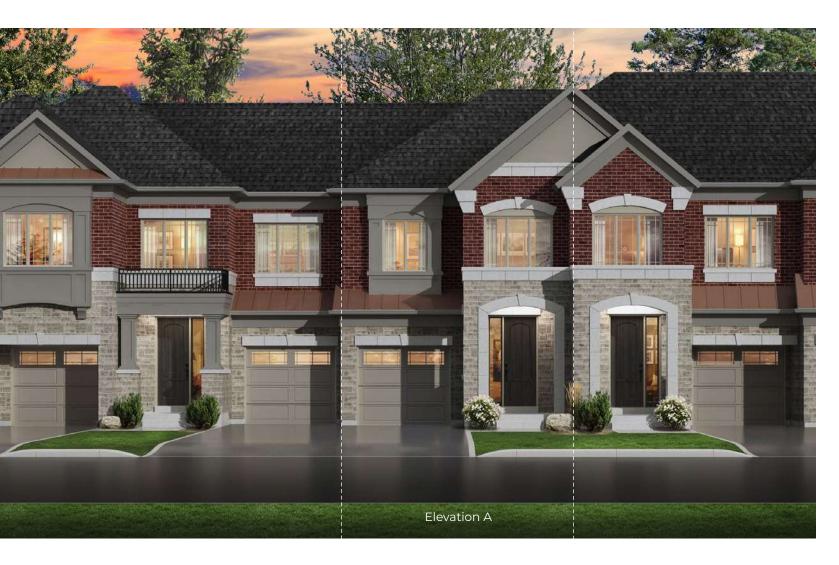

# BOYD (2TH-1)

ELEVATION A 1,542 SQ. FT. | ELEVATION B 1,538 SQ. FT.

Available on numbered lots.

# BOYD (2TH-1)

ELEVATION A 1,542 SQ. FT. | ELEVATION B 1,538 SQ. FT.

Elevation A SECOND FLOOR

Elevation A GROUND FLOOR

Elevation A BASEMENT

#### Visit **Countrywidehomes.ca** to view Elevation B Floor Plans.

BOYD WP2TH-1 The following front or rear elevation is subject to change due to the model selected such as but not limited to exterior roof pitches, exterior wall jogs, window or balcony bump outs or recessed details, exterior door and window/balcony locations, and exterior materials could vary in specific areas. Prices & specifications subject to change without notice. Useable square footage may vary from that stated herein. Artists concept only E. & O. E. © 2023 CountryWide Homes. All rights reserved.