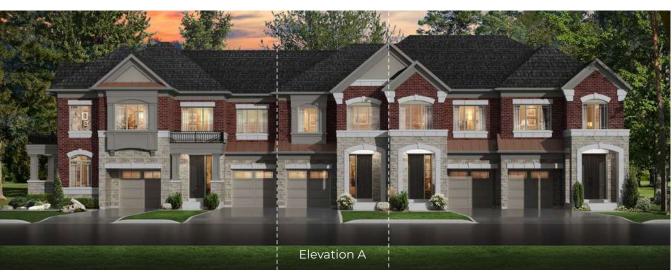

ELEVATION A1 2,153 SQ. FT. | ELEVATION B1 2,136 SQ. FT.

Available on numbered lots.

ELEVATION A1 2,153 SQ. FT. | ELEVATION B1 2,136 SQ. FT.

#### Visit Countrywidehomes.ca to view Elevation B Floor Plans.

EDENVALE WP2TH-7 The following front or rear elevation is subject to change due to the model selected such as but not limited to exterior roof pitches, exterior wall jogs, window or balcony bump outs or recessed details, exterior door and window/balcony locations, and exterior materials could vary in specific areas. Prices & specifications subject to change without notice. Useable square footage may vary from that stated herein. Artists concept only E. & O. E. © 2023 CountryWide Homes. All rights reserved.