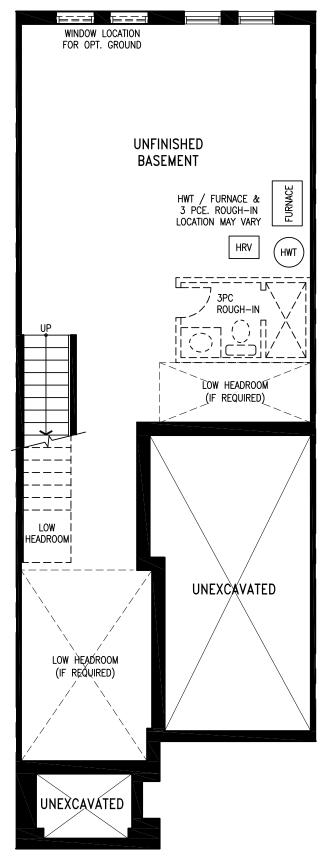

ATION A 1,726 SQ. FT. | ELEVATION B 1,709 SQ. FT.



Available on numbered lots.





# ELORA (2TH-2)

ELEVATION A 1,726 SQ. FT. | ELEVATION B 1,709 SQ. FT.







Elevation A OPT. GROUND FLOOR



Elevation A SECOND FLOOR

#### Visit Countrywidehomes.ca to view Elevation B Floor Plans.

ELORA WP2TH-2 The following front or rear elevation is subject to change due to the model selected such as but not limited to exterior roof pitches, exterior wall jogs, window or balcony bump outs or recessed details, exterior door and window/balcony locations, and exterior materials could vary in specific areas. Prices & specifications subject to change without notice. Useable square footage may vary from that stated herein. Artists concept only E. & O. E. © 2023 CountryWide Homes. All rights reserved.





Elevation A BASEMENT







# ALBION (2TH-3)

ELEVATION A 1,847 SQ. FT. | ELEVATION B 1,842 SQ. FT.



Available on numbered lots.







# ALBION (2TH-3)

ELEVATION A 1,847 SQ. FT. | ELEVATION B 1,842 SQ. FT.









Elevation A SECOND FLOOR

Visit **Countrywidehomes.ca** to view Elevation B Floor Plans.

ALBION WP2TH-3 The following front or rear elevation is subject to change due to the model selected such as but not limited to exterior roof pitches, exterior wall jogs, window or balcony bump outs or recessed details, exterior door and window/balcony locations, and exterior materials could vary in specific areas. Prices & specifications subject to change without notice. Useable square footage may vary from that stated herein. Artists concept only E. & O. E. © 2023 CountryWide Homes.