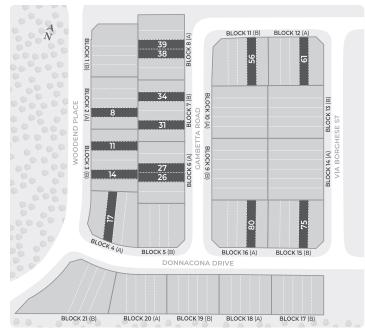

# BOYD (2TH-1)

ELEVATION A 1,542 SQ. FT. | ELEVATION B 1,538 SQ. FT.

Available on numbered lots.