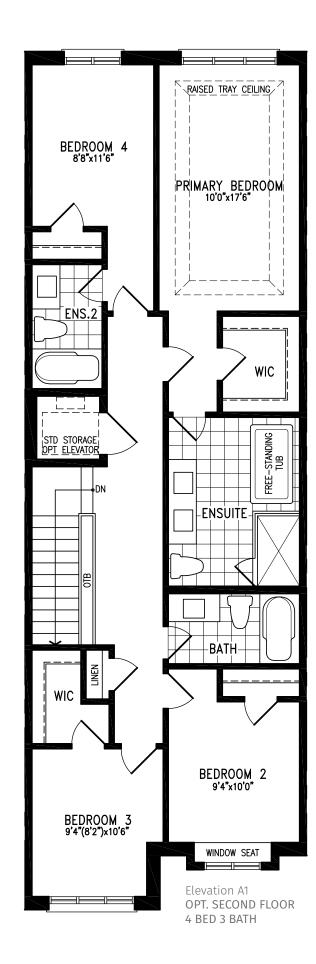

69 SQ. FT. | ELEVATION B 2,070 SQ. FT.







#### Visit **Countrywidehomes.ca** to view Elevation B Floor Plans.

BRUCE (CORNER) WP2TH-5C The following front or rear elevation is subject to change due to the model selected such as but not limited to exterior roof pitches, exterior wall jogs, window or balcony bump outs or recessed details, exterior door and window/balcony locations, and exterior materials could vary in specific areas. Prices & specifications subject to change without notice. Useable square footage may vary from that stated herein. Artists concept only E. & 0. E. © 2023 CountryWide Homes. All rights reserved.











ELEVATION A1 2,153 SQ. FT. | ELEVATION B1 2,136 SQ. FT.



Available on numbered lots.







ELEVATION A1 2,153 SQ. FT. | ELEVATION B1 2,136 SQ. FT.







#### Visit Countrywidehomes.ca to view Elevation B Floor Plans.

EDENVALE WP2TH-7 The following front or rear elevation is subject to change due to the model selected such as but not limited to exterior roof pitches, exterior wall jogs, window or balcony bump outs or recessed details, exterior door and window/balcony locations, and exterior materials could vary in specific areas. Prices & specifications subject to change without notice. Useable square footage may vary from that stated herein. Artists concept only E. & O. E. © 2023 CountryWide Homes. All rights reserved.











ELEVATION A2 2,176 SQ. FT. | ELEVATION B2 2,171 SQ. FT.



Available on numbered lots.







**ELEVATION A2** 2,176 SQ. FT. | **ELEVATION B2** 2,171 SQ. FT.







#### Visit Countrywidehomes.ca to view Elevat