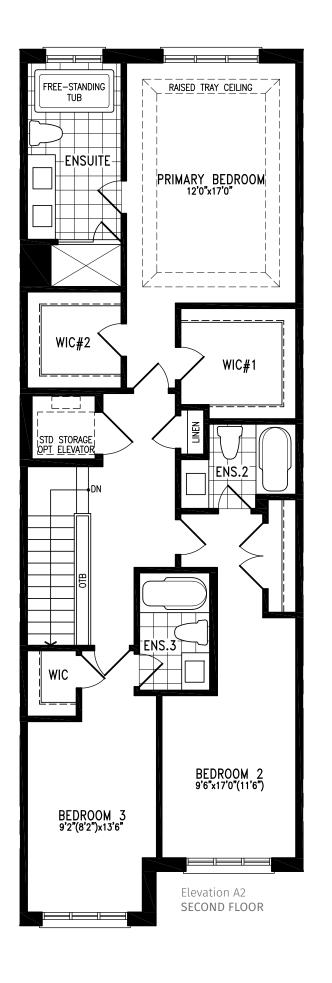

# BOYD (2TH-1)

ELEVATION A 1,542 SQ. FT. | ELEVATION B 1,538 SQ. FT.

Available on numbered lots.

# BOYD (2TH-1)

ELEVATION A 1,542 SQ. FT. | ELEVATION B 1,538 SQ. FT.

Elevation A SECOND FLOOR

Elevation A GROUND FLOOR

Elevation A BASEMENT

#### Visit **Countrywidehomes.ca** to view Elevation B Floor Plans.

BOYD WP2TH-1 The following front or rear elevation is subject to change due to the model selected such as but not limited to exterior roof pitches, exterior wall jogs, window or balcony bump outs or recessed details, exterior door and window/balcony locations, and exterior materials could vary in specific areas. Prices & specifications subject to change without notice. Useable square footage may vary from that stated herein. Artists concept only E. & O. E. © 2023 CountryWide Homes. All rights reserved.