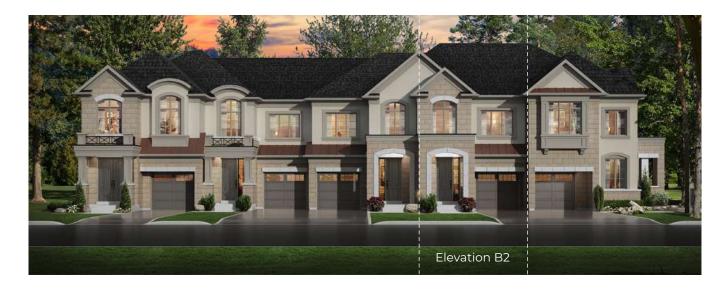

ELEVATION A2 2,176 SQ. FT. | ELEVATION B2 2,171 SQ. FT.

Available on numbered lots.

**ELEVATION A2** 2,176 SQ. FT. | **ELEVATION B2** 2,171 SQ. FT.

#### Visit Countrywidehomes.ca to view Elevation B Floor Plans.

EDENVALE WP2TH-7 The following front or rear elevation is subject to change due to the model selected such as but not limited to exterior roof pitches, exterior wall jogs, window or balcony bump outs or recessed details, exterior door and window/balcony locations, and exterior materials could vary in specific areas. Prices & specifications subject to change without notice. Useable square footage may vary from that stated herein. Artists concept only E. & O. E. © 2023 CountryWide Homes. All rights reserved.