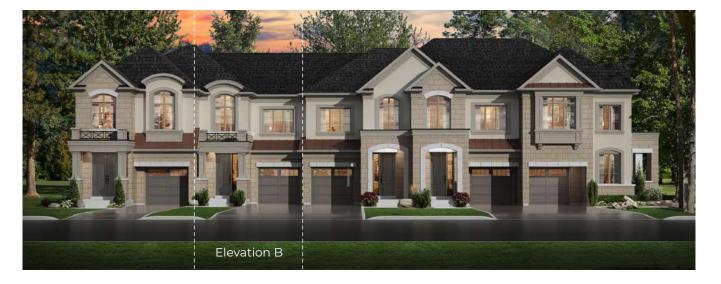

# BOYD (2TH-1)

ELEVATION A 1,542 SQ. FT. | ELEVATION B 1,538 SQ. FT.

Available on numbered lots.

# BOYD (2TH-1)

ELEVATION A 1,542 SQ. FT. | ELEVATION B 1,538 SQ. FT.

Elevation A SECOND FLOOR

Elevation A GROUND FLOOR

Elevation A BASEMENT

#### Visit **Countrywidehomes.ca** to view Elevation B Floor Plans.

BOYD WP2TH-1 The following front or rear elevation is subject to change due to the model selected such as but not limited to exterior roof pitches, exterior wall jogs, window or balcony bump outs or recessed details, exterior door and window/balcony locations, and exterior materials could vary in specific areas. Prices & specifications subject to change without notice. Useable square footage may vary from that stated herein. Artists concept only E. & O. E. © 2023 CountryWide Homes. All rights reserved.