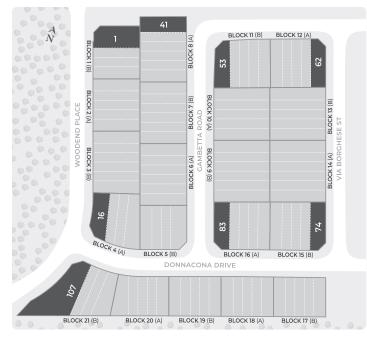

. ELEVATOR





#### Visit **Countrywidehomes.ca** to view Elevation B Floor Plans.

LOW HEADROOM (IF REQUIRED)

CLAIREVILLE (END) WP2TH-4E The following front or rear elevation is subject to change due to the model selected such as but not limited to exterior roof pitches, exterior wall jogs, window or balcony bump outs or recessed details, exterior door and window/balcony locations, and exterior materials could vary in specific areas. Prices & specifications subject to change without notice. Useable square footage may vary from that stated herein. Artists concept only E. & O. E. © 2023 CountryWide Homes. All rights reserved.





Elevation A OPT. SECOND FLOOR 4 BED 3 BATH



Elevation A BASEMENT







# **BRUCE** (CORNER) (2TH-5C)

ELEVATION A 2,069 SQ. FT. | ELEVATION B 2,070 SQ. FT.



Available on numbered lots.







# **BRUCE** (CORNER) (2TH-5C)

ELEVATION A 2,069 SQ. FT. | ELEVATION B 2,070 SQ. FT.







#### Visit **Countrywidehomes.ca** to view Elevation B Floor Plans.

BRUCE (CORNER) WP2TH-5C The following front or rear elevation is subject to change due to the model selected such as but not limited to exterior roof pitches, exterior wall jogs, window or balcony bump outs or recessed details, exterior door and window/balcony locations, and exterior materials could vary in specific areas. Prices & specifications subject to change without notice. Useable square footage may vary from that stated herein. Artists concept only E. & 0. E. © 2023 CountryWide Homes. All rights reserved.











ELEVATION A1 2,153 SQ. FT. | ELEVATION B1 2,136 SQ. FT.



Available on