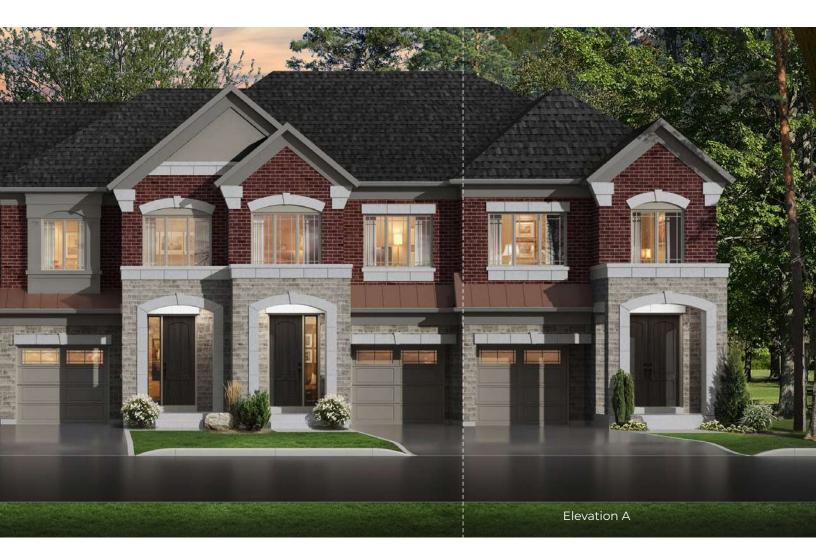

# BOYD (2TH-1)

ELEVATION A 1,542 SQ. FT. | ELEVATION B 1,538 SQ. FT.

Available on numbered lots.

# BOYD (2TH-1)

ELEVATION A 1,542 SQ. FT. | ELEVATION B 1,538 SQ. FT.

Elevation A SECOND FLOOR

Elevation A GROUND FLOOR

Elevation A BASEMENT

#### Visit **Countrywidehomes.ca** to view Elevation B Floor Plans.

BOYD WP2TH-1 The following front or rear elevation is subject to change due to the model selected such as but not limited to exterior roof pitches, exterior wall jogs, window or balcony bump outs or recessed details, exterior door and window/balcony locations, and exterior materials could vary in specific areas. Prices & specifications subject to change without notice. Useable square footage may vary from that stated herein. Artists concept only E. & O. E. © 2023 CountryWide Homes. All rights reserved.