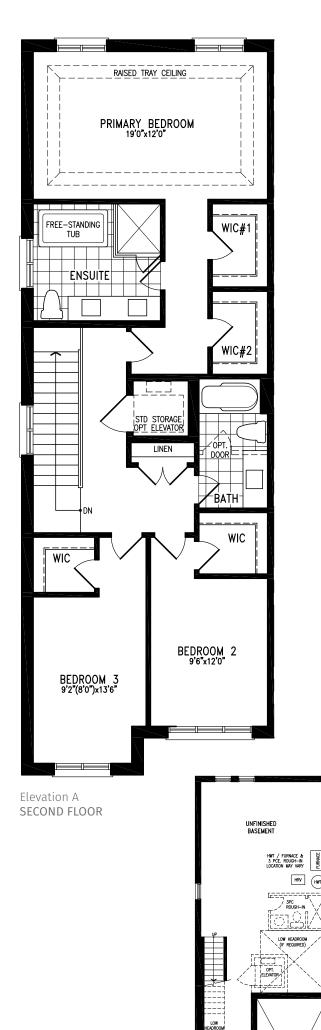

# BOYD (2TH-1)

ELEVATION A 1,542 SQ. FT. | ELEVATION B 1,538 SQ. FT.

Elevation A SECOND FLOOR

Elevation A GROUND FLOOR

Elevation A BASEMENT

# ELORA (2TH-2)

ELEVATION A 1,726 SQ. FT. | ELEVATION B 1,709 SQ. FT.

Elevation A OPT. GROUND FLOOR

Elevation A SECOND FLOOR