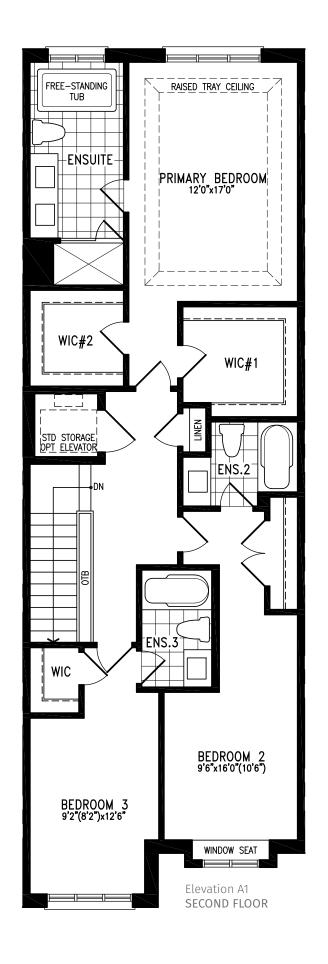

,069 SQ. FT. | ELEVATION B 2,070 SQ. FT.







#### Visit **Countrywidehomes.ca** to view Elevation B Floor Plans.

BRUCE (CORNER) WP2TH-5C The following front or rear elevation is subject to change due to the model selected such as but not limited to exterior roof pitches, exterior wall jogs, window or balcony bump outs or recessed details, exterior door and window/balcony locations, and exterior materials could vary in specific areas. Prices & specifications subject to change without notice. Useable square footage may vary from that stated herein. Artists concept only E. & 0. E. © 2023 CountryWide Homes. All rights reserved.











ELEVATION A1 2,153 SQ. FT. | ELEVATION B1 2,136 SQ. FT.



Available on numbered lots.







ELEVATION A1 2,153 SQ. FT. | ELEVATION B1 2,136 SQ. FT.







#### Visit Countrywidehomes.ca to view Elevation B Floor Plans.

EDENVALE WP2TH-7 The following front or rear elevation is subject to change due to the model selected such as but not limited to exterior roof pitches, exterior wall jogs, window or balcony bump outs or recessed details, exterior door and window/balcony locations, and exterior materials could vary in specific areas. Prices & specifications subject to change without notice. Useable square footage may vary from that stated herein. Artists concept only E. & O. E. © 2023 CountryWide Homes. All rights reserved.











ELEVATION A2 2,176 SQ. FT. | ELEVATION B2 2,171 SQ. FT.



Available on numbered lots.







**ELEVATION A2** 2,176 SQ. FT. | **ELEVATION B2** 2,171 SQ. FT.







#### Visit Countrywidehomes.ca to view Elev