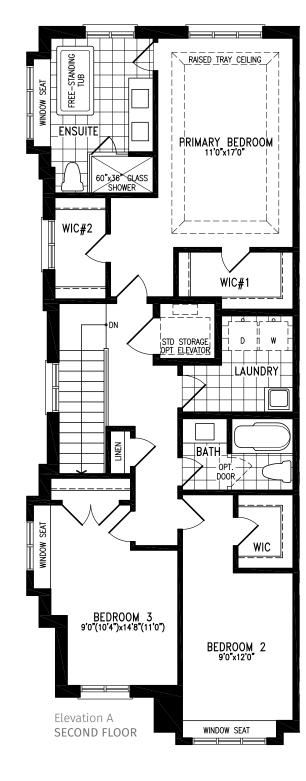

# BOYD (2TH-1)

ELEVATION A 1,542 SQ. FT. | ELEVATION B 1,538 SQ. FT.

Elevation A SECOND FLOOR

Elevation A GROUND FLOOR

Elevation A BASEMENT

# ELORA (2TH-2)

ELEVATION A 1,726 SQ. FT. | ELEVATION B 1,709 SQ. FT.

Elevation A OPT. GROUND FLOOR

Elevation A SECOND FLOOR