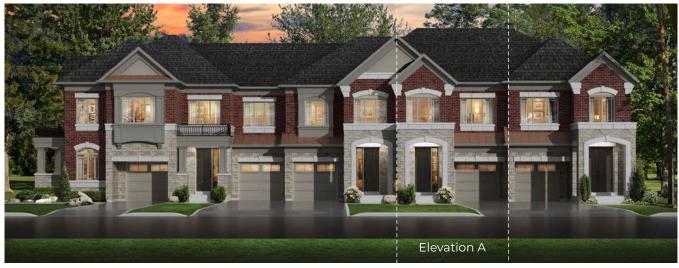

# ELORA (2TH-2)

ELEVATION A 1,726 SQ. FT. | ELEVATION B 1,709 SQ. FT.

Available on numbered lots.

# ELORA (2TH-2)

ELEVATION A 1,726 SQ. FT. | ELEVATION B 1,709 SQ. FT.

Elevation A OPT. GROUND FLOOR

Elevation A SECOND FLOOR

#### Visit Countrywidehomes.ca to view Elevation B Floor Plans.

ELORA WP2TH-2 The following front or rear elevation is subject to change due to the model selected such as but not limited to exterior roof pitches, exterior wall jogs, window or balcony bump outs or recessed details, exterior door and window/balcony locations, and exterior materials could vary in specific areas. Prices & specifications subject to change without notice. Useable square footage may vary from that stated herein. Artists concept only E. & O. E. © 2023 CountryWide Homes. All rights reserved.