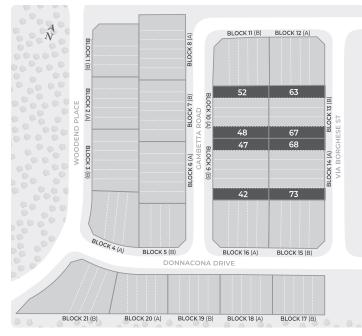

SQ. FT.



Available on numbered lots.







**ELEVATION A2** 2,176 SQ. FT. | **ELEVATION B2** 2,171 SQ. FT.







#### Visit Countrywidehomes.ca to view Elevation B Floor Plans.

EDENVALE WP2TH-7 The following front or rear elevation is subject to change due to the model selected such as but not limited to exterior roof pitches, exterior wall jogs, window or balcony bump outs or recessed details, exterior door and window/balcony locations, and exterior materials could vary in specific areas. Prices & specifications subject to change without notice. Useable square footage may vary from that stated herein. Artists concept only E. & O. E. © 2023 CountryWide Homes. All rights reserved.











# <image>

# NASHVILLE (END) (2TH-8E)

ELEVATION A 2,237 SQ. FT. | ELEVATION B 2,239 SQ. FT.



Available on numbered lots.







# **NASHVILLE** (END) (2TH-8E)

ELEVATION A 2,237 SQ. FT. | ELEVATION B 2,239 SQ. FT.



W/ LAUNDRY

Elevation A PART. SECOND FLOOR (Laundry on Ground Floor)

R

#### Visit Countrywidehomes.ca to view Elevation B Floor Plans.

NASHVILLE (END) WP2TH-8E The following front or rear elevation is subject to change due to the model selected such as but not limited to exterior roof pitches, exterior wall jogs, window or balcony bump outs or recessed details, exterior door and window/ balcony locations, and exterior materials could vary in specific areas. Prices & specifications subject to change without notice. Useable square footage may vary from that stated herein. Artists concept only E. & O. E. © 2023 CountryWide Homes. All rights reserved.





PART. OPT.