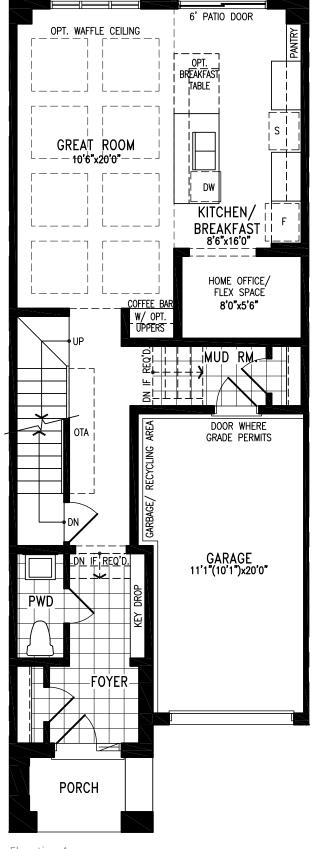

# ELORA (2TH-2)

ELEVATION A 1,726 SQ. FT. | ELEVATION B 1,709 SQ. FT.

Elevation A OPT. GROUND FLOOR

Elevation A SECOND FLOOR