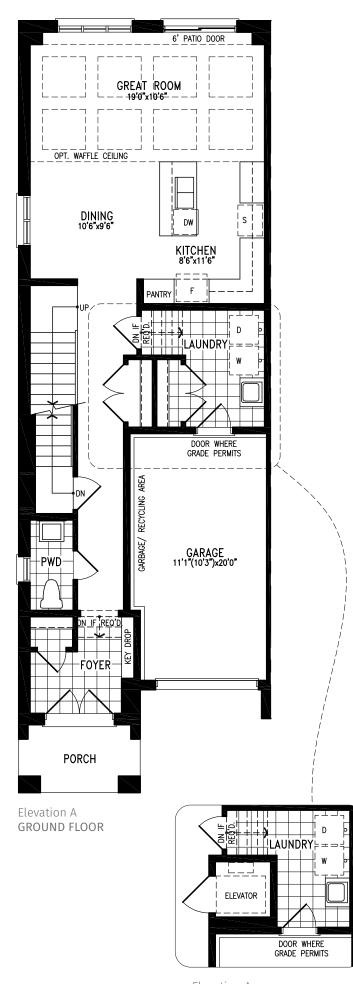

# BOYD (2TH-1)

ELEVATION A 1,542 SQ. FT. | ELEVATION B 1,538 SQ. FT.

Elevation A SECOND FLOOR

Elevation A GROUND FLOOR

Elevation A BASEMENT