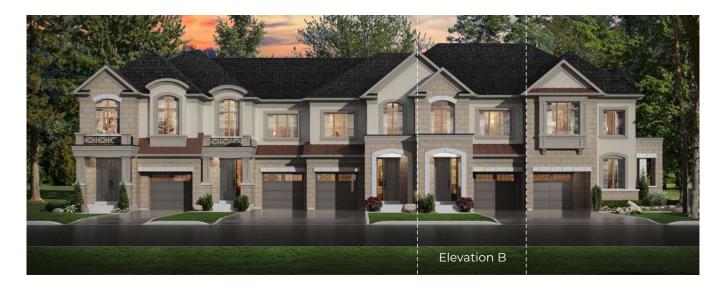

# ALBION (2TH-3)

ELEVATION A 1,847 SQ. FT. | ELEVATION B 1,842 SQ. FT.

Available on numbered lots.

# ALBION (2TH-3)

ELEVATION A 1,847 SQ. FT. | ELEVATION B 1,842 SQ. FT.

Elevation A SECOND FLOOR

Visit **Countrywidehomes.ca** to view Elevation B Floor Plans.

ALBION WP2TH-3 The following front or rear elevation is subject to change due to the model selected such as but not limited to exterior roof pitches, exterior wall jogs, window or balcony bump outs or recessed details, exterior door and window/balcony locations, and exterior materials could vary in specific areas. Prices & specifications subject to change without notice. Useable square footage may vary from that stated herein. Artists concept only E. & O. E. © 2023 CountryWide Homes. All rights reserved.