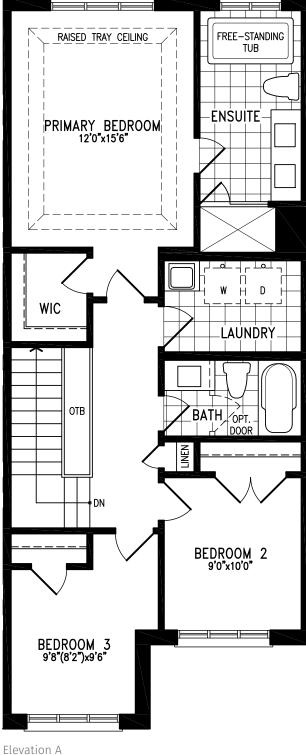

# BOYD (2TH-1)

ELEVATION A 1,542 SQ. FT. | ELEVATION B 1,538 SQ. FT.

Elevation A SECOND FLOOR

Elevation A GROUND FLOOR

Elevation A BASEMENT