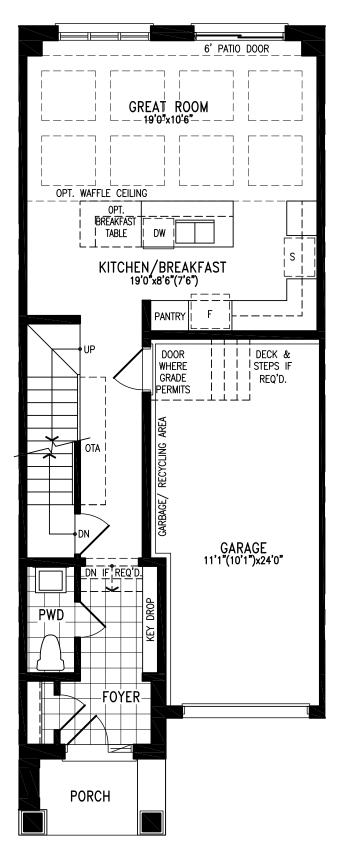

# BOYD (2TH-1)

ELEVATION A 1,542 SQ. FT. | ELEVATION B 1,538 SQ. FT.

Elevation A SECOND FLOOR

Elevation A GROUND FLOOR

Elevation A BASEMENT