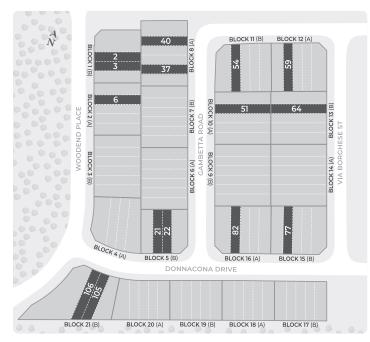

st be elegant, designed for today, and stand out visually and ergonomically.



#### WORKMANSHIP

We take great pride in our work and we have great respect for your investment in us. That's why your home is built above provincial code standards.

#### SERVICE

The expectation that your needs are always met with professionalism, precision, and empathy so that your experience is service unmatched from delivery to warranty expirations and beyond.

CountryWide is renowned for creating among the finest and desirable homes in the GTA. These homes have built our reputation, and we look forward to building one especially for you.

Welcome to CountryWide's Woodend Place.

ANGELO DE GASPERIS, PRESIDENT COUNTRYWIDE HOMES









# BOYD (2TH-1)

ELEVATION A 1,542 SQ. FT. | ELEVATION B 1,538 SQ. FT.



Available on numbered lots.





# BOYD (2TH-1)

ELEVATION A 1,542 SQ. FT. | ELEVATION B 1,538 SQ. FT.





Elevation A SECOND FLOOR

Elevation A GROUND FLOOR



Elevation A BASEMENT

#### Visit **Countrywidehomes.ca** to view Elevation B Floor Plans.

BOYD WP2TH-1 The following front or rear elevation is subject to change due to the model selected such as but not limited to exterior roof pitches, exterior wall jogs, window or balcony bump outs or recessed details, exterior door and window/balcony locations, and exterior materials could vary in specific areas. Prices & specifications subject to change without notice. Useable square footage may vary from that stated herein. Artists concept only E. & O. E. © 2023 CountryWide Homes. All rights reserved.











# ELORA (2TH-2)

ELEVATION