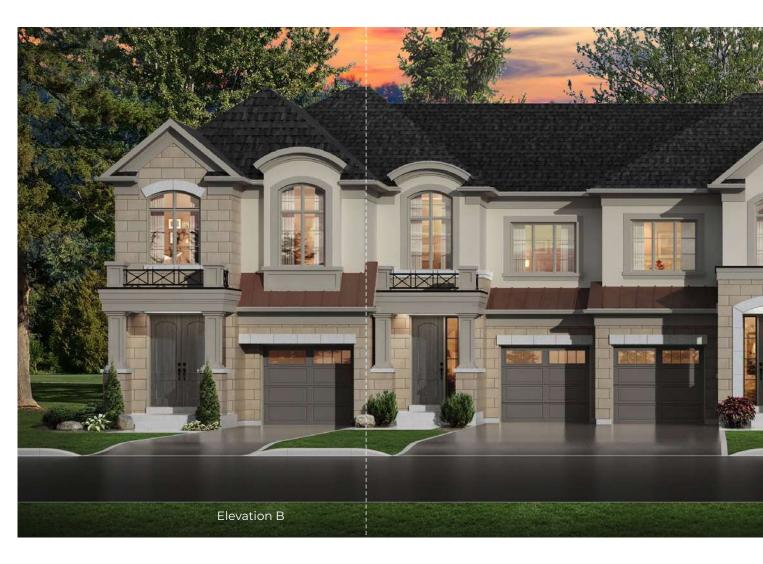

# ALBION (2TH-3)

ELEVATION A 1,847 SQ. FT. | ELEVATION B 1,842 SQ. FT.

Available on numbered lots.

# ALBION (2TH-3)

ELEVATION A 1,847 SQ. FT. | ELEVATION B 1,842 SQ. FT.

Elevation A SECOND FLOOR

Visit **Countrywidehomes.ca** to view Elevation B Floor Plans.

ALBION WP2TH-3 The following front or rear elevation is subject to change due to the model selected such as but not limited to exterior roof pitches, exterior wall jogs, window or balcony bump outs or recessed details, exterior door and window/balcony locations, and exterior materials could vary in specific areas. Prices & specifications subject to change without notice. Useable square footage may vary from that stated herein. Artists concept only E. & O. E. © 2023 CountryWide Homes. All rights reserved.