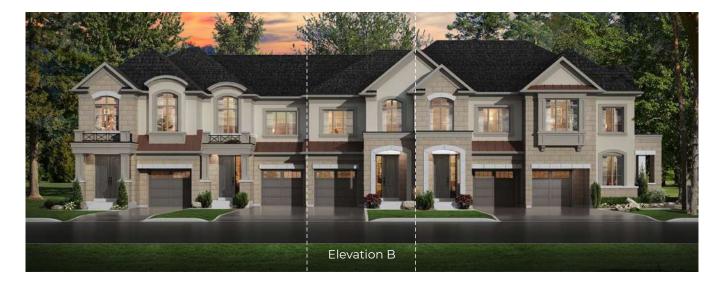

# BOYD (2TH-1)

ELEVATION A 1,542 SQ. FT. | ELEVATION B 1,538 SQ. FT.

Available on numbered lots.

#### Visit **Countrywidehomes.ca** to view Elevation B Floor Plans.

BOYD WP2TH-1 The following front or rear elevation is subject to change due to the model selected such as but not limited to exterior roof pitches, exterior wall jogs, window or balcony bump outs or recessed details, exterior door and window/balcony locations, and exterior materials could vary in specific areas. Prices & specifications subject to change without notice. Useable square footage may vary from that stated herein. Artists concept only E. & O. E. © 2023 CountryWide Homes. All rights reserved.