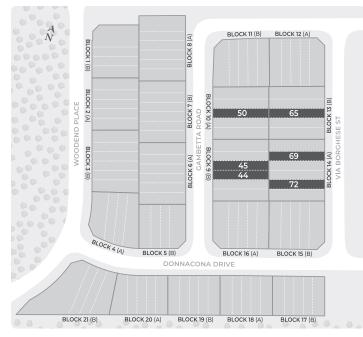

# BOYD (2TH-1)

ELEVATION A 1,542 SQ. FT. | ELEVATION B 1,538 SQ. FT.

Available on numbered lots.

# BOYD (2TH-1)

ELEVATION A 1,542 SQ. FT. | ELEVATION B 1,538 SQ. FT.

Elevation A SECOND FLOOR

Elevation A GROUND FLOOR

Elevation A BASEMENT

#### Visit **Countrywidehomes.ca** to view Elevation B Floor Plans.

BOYD WP2TH-1 The following front or rear elevation is subject to change due to the model selected such as but not limited to exterior roof pitches, exterior wall jogs, window or balcony bump outs or recessed details, exterior door and window/balcony locations, and exterior materials could vary in specific areas. Prices & specifications subject to change without notice. Useable square footage may vary from that stated herein. Artists concept only E. & O. E. © 2023 CountryWide Homes. All rights reserved.