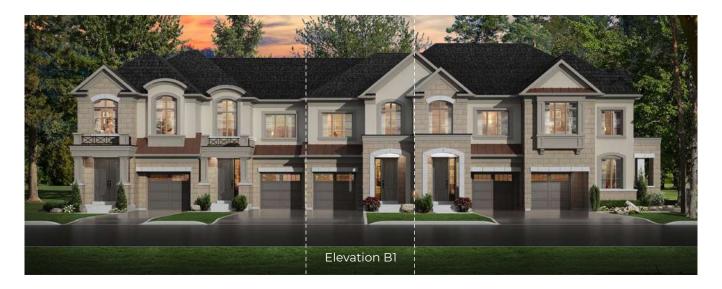

ELEVATION A2 2,176 SQ. FT. | ELEVATION B2 2,171 SQ. FT.

Available on numbered lots.

**ELEVATION A2** 2,176 SQ. FT. | **ELEVATION B2** 2,171 SQ. FT.

#### Visit Countrywidehomes.ca to view Elevation B Floor Plans.

EDENVALE WP2TH-7 The following front or rear elevation is subject to change due to the model selected such as but not limited to exterior roof pitches, exterior wall jogs, window or balcony bump outs or recessed details, exterior door and window/balcony locations, and exterior materials could vary in specific areas. Prices & specifications subject to change without notice. Useable square footage may vary from that stated herein. Artists concept only E. & O. E. © 2023 CountryWide Homes. All rights reserved.