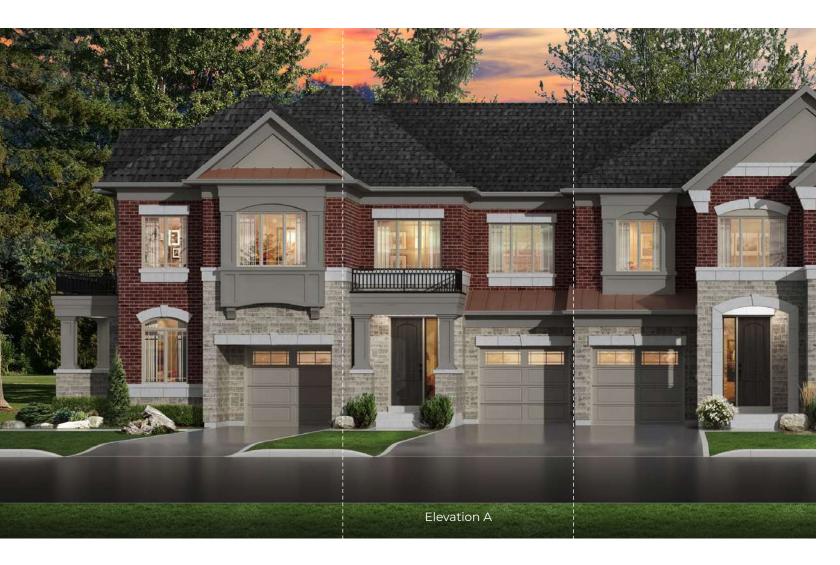

# BOYD (2TH-1)

ELEVATION A 1,542 SQ. FT. | ELEVATION B 1,538 SQ. FT.

Available on numbered lots.