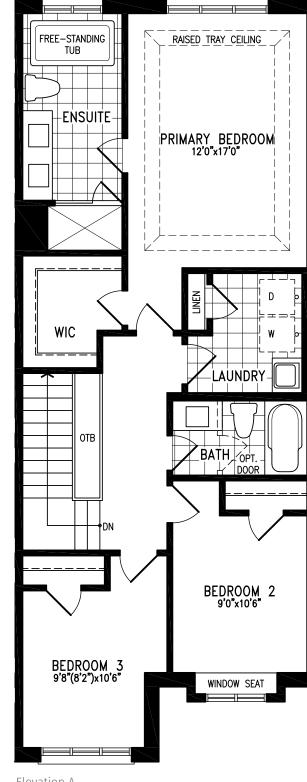

# ELORA (2TH-2)

ELEVATION A 1,726 SQ. FT. | ELEVATION B 1,709 SQ. FT.

Elevation A OPT. GROUND FLOOR

Elevation A SECOND FLOOR