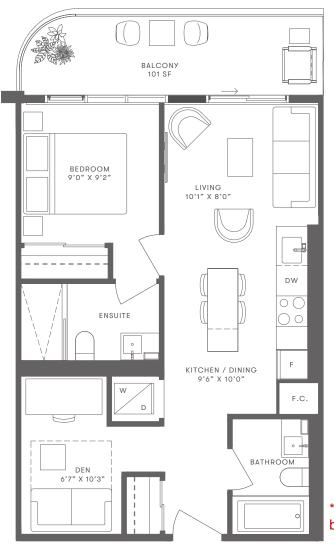

# BRIGHTWATER

A Port Credit Waterfront Community

SUITE 615, 715, 815, 915, 1015, 1115, 1215, 1314, 1411

### **BRIGHTWATER II**

ONE BEDROOM + DEN

INTERIOR 587 SF

**EXTERIOR 101 SF** 

TOTAL 688 SF

#### **UNIT 1115**

NORTH EXPOSURE w/ CITY VIEWS!

Asking Price \$650,000 Locker included

Original price \$611,900