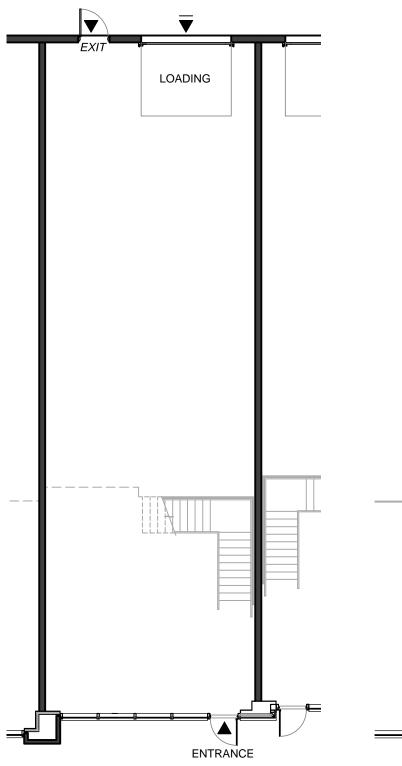

## 195 MOSTAR ST., WHITCHURCH-STOUFFVILLE, ON BUILDING 'A', UNIT No.9

**GROUND FLOOR PLAN** 

MEZZANINE LEVEL PLAN

| GROSS UNIT AREA         |                      |                         |
|-------------------------|----------------------|-------------------------|
| GROUND FLOOR            | MEZZANINE            | TOTAL                   |
| 1,873.50 SF / 174.05 SM | 531.87 SF / 49.41 SM | 2,405.37 SF / 223.46 SM |