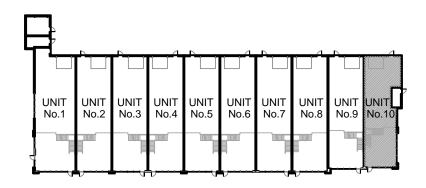

### 195 MOSTAR ST., WHITCHURCH-STOUFFVILLE, ON BUILDING 'A', UNIT No.10

**GROUND FLOOR PLAN** 

MEZZANINE LEVEL PLAN

| GROSS UNIT AREA         |                      |                         |
|-------------------------|----------------------|-------------------------|
| GROUND FLOOR            | MEZZANINE            | TOTAL                   |
| 1,672.80 SF / 155.40 SM | 502.47 SF / 46.68 SM | 2,175.27 SF / 202.08 SM |