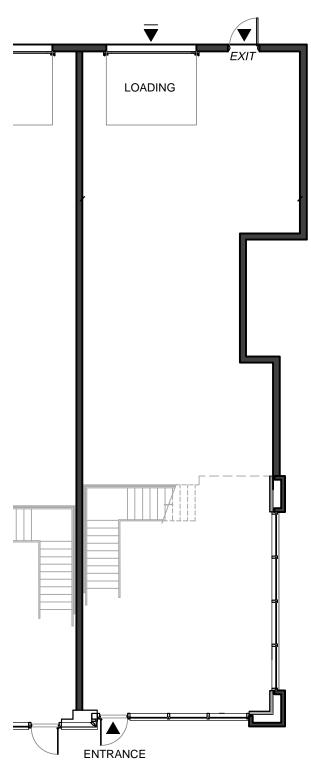

## 195 MOSTAR ST., WHITCHURCH-STOUFFVILLE, ON BUILDING 'A', UNIT No.2

#### GROUND FLOOR PLAN

MEZZANINE LEVEL PLAN

\_2023

| GROSS UNIT AREA         |                      |                         |
|-------------------------|----------------------|-------------------------|
| GROUND FLOOR            | MEZZANINE            | TOTAL                   |
| 1,873.50 SF / 174.05 SM | 531.87 SF / 49.41 SM | 2,405.37 SF / 223.46 SM |

| GROSS UNIT AREA         |                      |                         |
|-------------------------|----------------------|-------------------------|
| GROUND FLOOR            | MEZZANINE            | TOTAL                   |
| 1,873.50 SF / 174.05 SM | 531.87 SF / 49.41 SM | 2,405.37 SF / 223.46 SM |