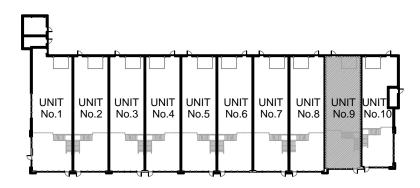

## 195 MOSTAR ST., WHITCHURCH-STOUFFVILLE, ON BUILDING 'A', UNIT No.9

**GROUND FLOOR PLAN** 

MEZZANINE LEVEL PLAN

| GROSS UNIT AREA         |                      |                         |
|-------------------------|----------------------|-------------------------|
| GROUND FLOOR            | MEZZANINE            | TOTAL                   |
| 1,873.50 SF / 174.05 SM | 531.87 SF / 49.41 SM | 2,405.37 SF / 223.46 SM |