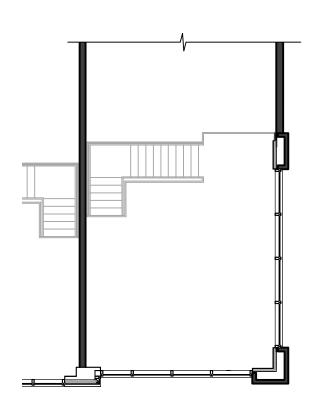

## 195 MOSTAR ST., WHITCHURCH-STOUFFVILLE, ON BUILDING 'A', UNIT No.2

#### GROUND FLOOR PLAN

MEZZANINE LEVEL PLAN

\_2023

| GROSS UNIT AREA         |                      |                         |
|-------------------------|----------------------|-------------------------|
| GROUND FLOOR            | MEZZANINE            | TOTAL                   |
| 1,873.50 SF / 174.05 SM | 531.87 SF / 49.41 SM | 2,405.37 SF / 223.46 SM |

| GROSS UNIT AREA         |                      |                         |
|-------------------------|----------------------|-------------------------|
| GROUND FLOOR            | MEZZANINE            | TOTAL                   |
| 1,873.50 SF / 174.05 SM | 531.87 SF / 49.41 SM | 2,405.37 SF / 223.46 SM |