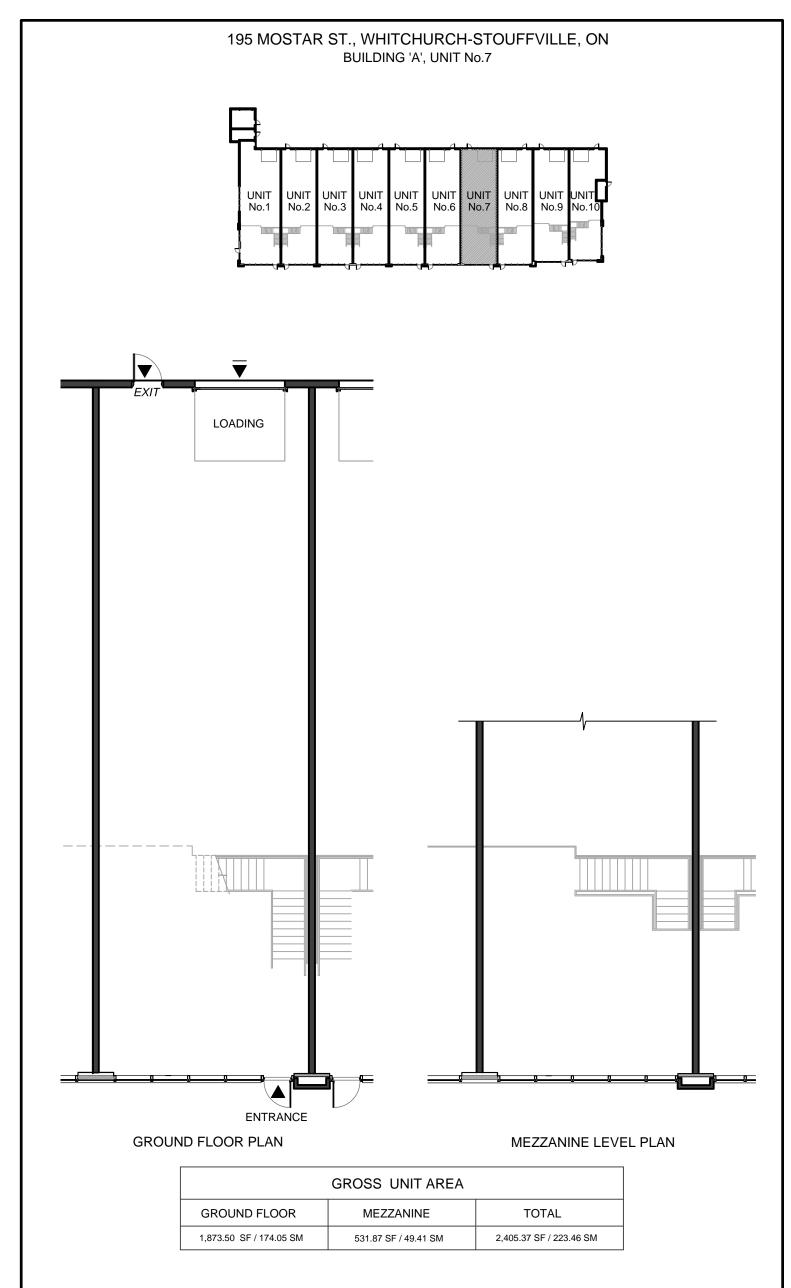

#### GROUND FLOOR PLAN

MEZZANINE LEVEL PLAN

| GROSS UNIT AREA         |                      |                         |
|-------------------------|----------------------|-------------------------|
| GROUND FLOOR            | MEZZANINE            | TOTAL                   |
| 1,873.50 SF / 174.05 SM | 531.87 SF / 49.41 SM | 2,405.37 SF / 223.46 SM |