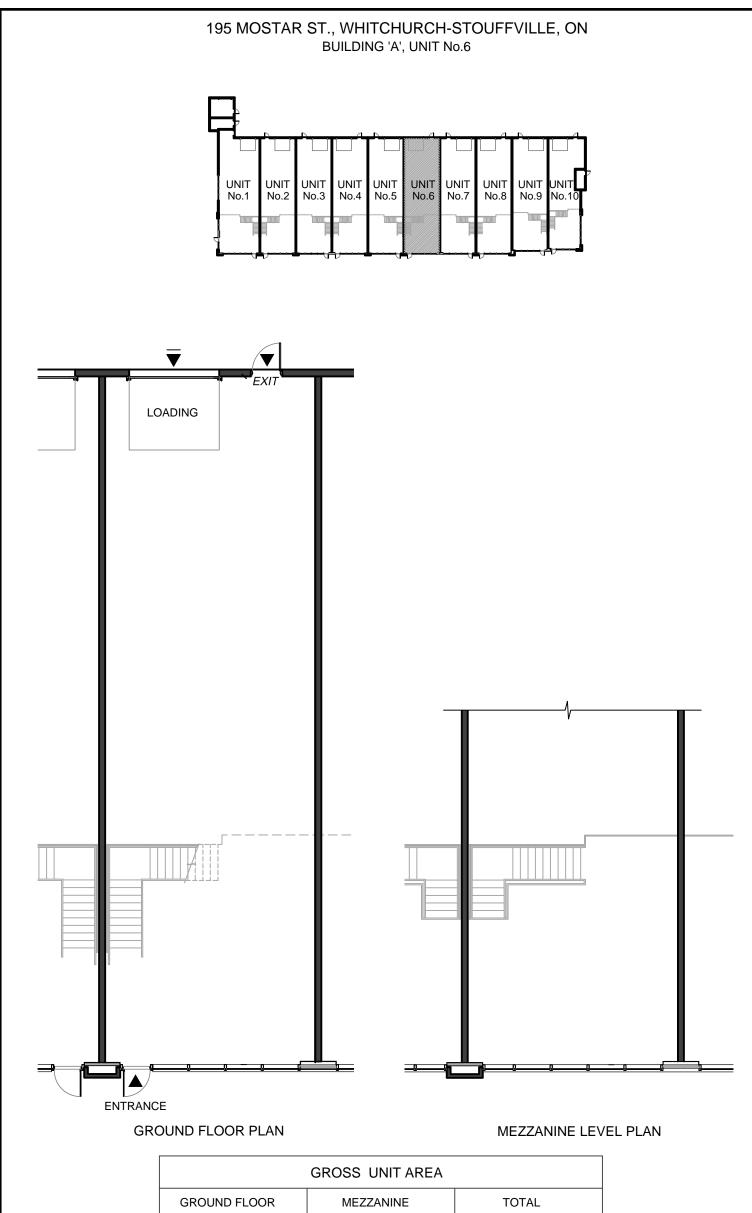

| GROSS UNIT AREA         |                      |                         |
|-------------------------|----------------------|-------------------------|
| GROUND FLOOR            | MEZZANINE            | TOTAL                   |
| 1,873.50 SF / 174.05 SM | 531.87 SF / 49.41 SM | 2,405.37 SF / 223.46 SM |