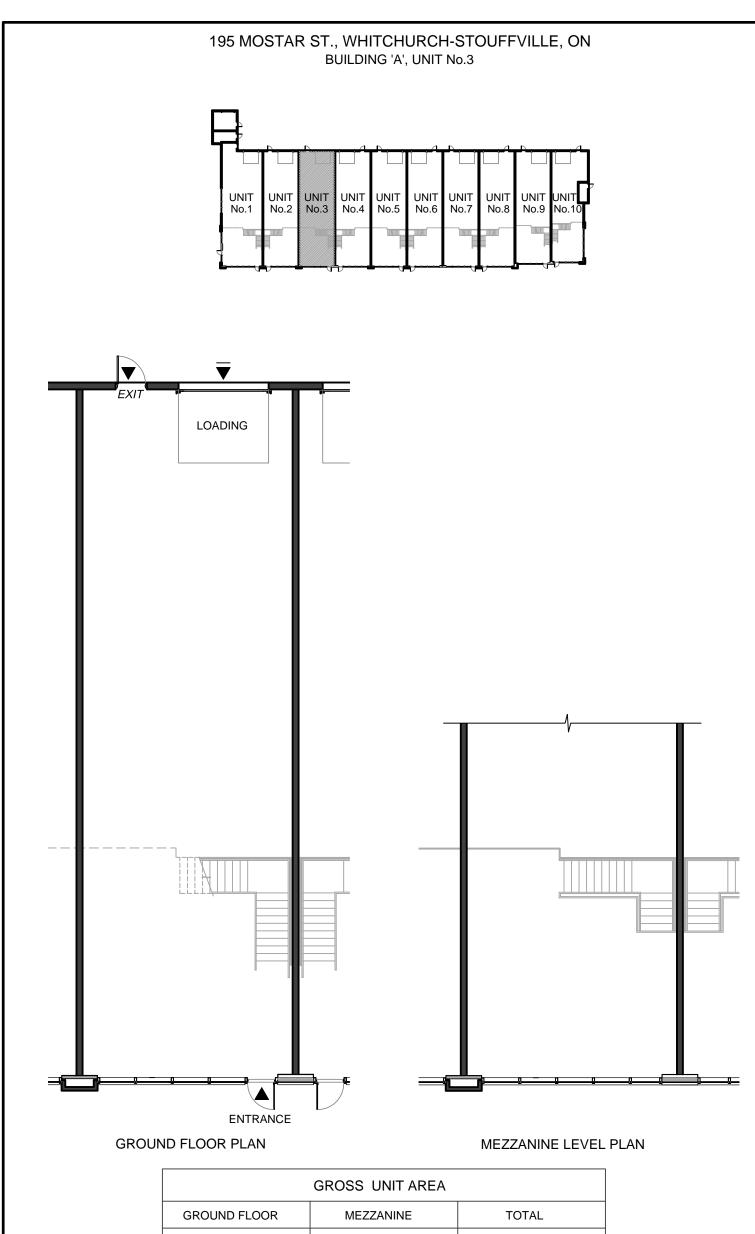

## 195 MOSTAR ST., WHITCHURCH-STOUFFVILLE, ON BUILDING 'A', UNIT No.2





#### GROUND FLOOR PLAN

MEZZANINE LEVEL PLAN

\_2023

| GROSS UNIT AREA         |                      |                         |
|-------------------------|----------------------|-------------------------|
| GROUND FLOOR            | MEZZANINE            | TOTAL                   |
| 1,873.50 SF / 174.05 SM | 531.87 SF / 49.41 SM | 2,405.37 SF / 223.46 SM |



| GROSS UNIT AREA         |                      |                         |
|-------------------------|----------------------|-------------------------|
| GROUND FLOOR            | MEZZANINE            | TOTAL                   |
| 1,873.50 SF / 174.05 SM | 531.87 SF / 49.41 SM | 2,405.37 SF / 223.46 SM |

# 195 MOSTAR ST., WHITCHURCH-STOUFFVILLE, ON BUILDING 'A', UNIT No.4 UNIT No.1 UNIT No.2 UNIT No.3 UNIT No.4 UNIT No.5 UNIT No.6 UNIT No.7 UNIT No.8 UNIT No.9 LOADING **ENTRANCE**

#### GROUND FLOOR PLAN

MEZZANINE LEVEL PLAN

| GROSS UNIT AREA         |                      |                         |
|-------------------------|----------------------|-------------------------|
| GROUND FLOOR            | MEZZANINE            | TOTAL                   |
| 1,873.50 SF / 174.05 SM | 531