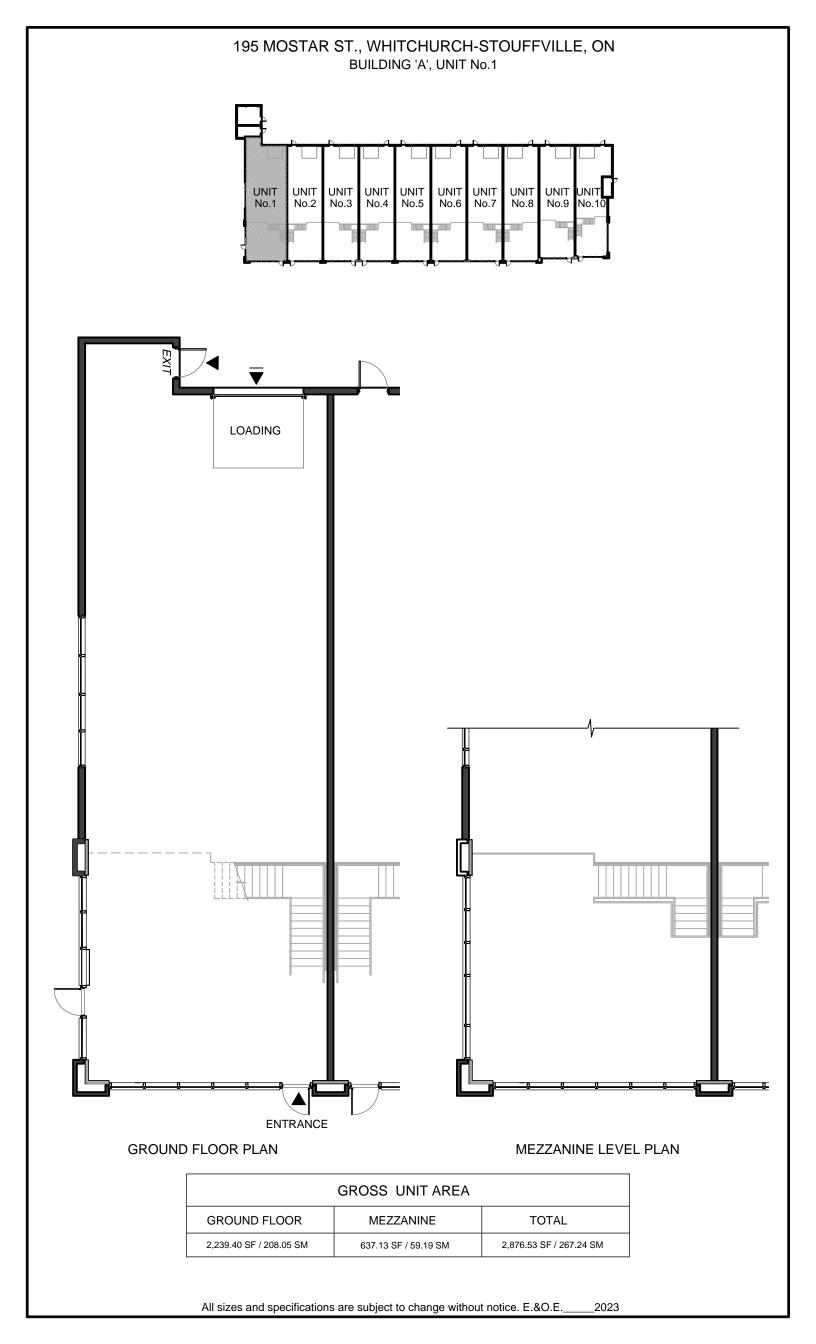

## 195 MOSTAR ST., WHITCHURCH-STOUFFVILLE, ON BUILDING 'A', UNIT No.2





#### GROUND FLOOR PLAN

MEZZANINE LEVEL PLAN

\_2023

| GROSS UNIT AREA         |                      |                         |
|-------------------------|----------------------|-------------------------|
| GROUND FLOOR            | MEZZANINE            | TOTAL                   |
| 1,873.50 SF / 174.05 SM | 531.87 SF / 49.41 SM | 2,405.37 SF / 223.46 SM |



| GROSS UNIT AREA         |                      |                         |
|-------------------------|----------------------|-------------------------|
| GROUND FLOOR            | MEZZANINE            | TOTAL                   |
| 1,873.50 SF / 174.05 SM | 531.87 SF / 49.41 SM | 2,405.37 SF / 223.46 SM |

# 195 MOSTAR ST., WHITCHURCH-STOUFFVILLE, ON BUIL