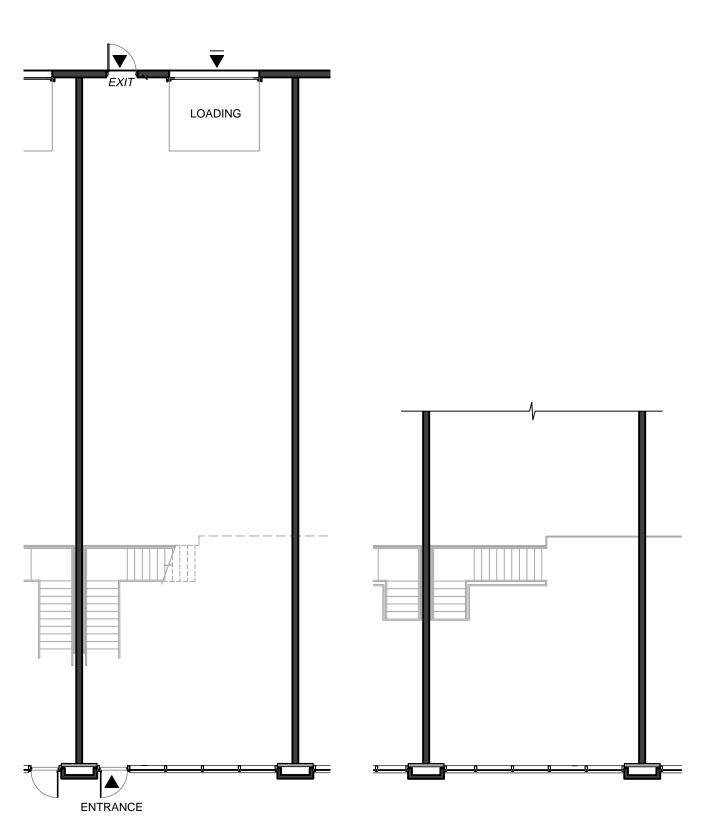

## 195 MOSTAR ST., WHITCHURCH-STOUFFVILLE, ON BUILDING 'A', UNIT No.2

#### GROUND FLOOR PLAN

MEZZANINE LEVEL PLAN

\_2023

| GROSS UNIT AREA         |                      |                         |
|-------------------------|----------------------|-------------------------|
| GROUND FLOOR            | MEZZANINE            | TOTAL                   |
| 1,873.50 SF / 174.05 SM | 531.87 SF / 49.41 SM | 2,405.37 SF / 223.46 SM |