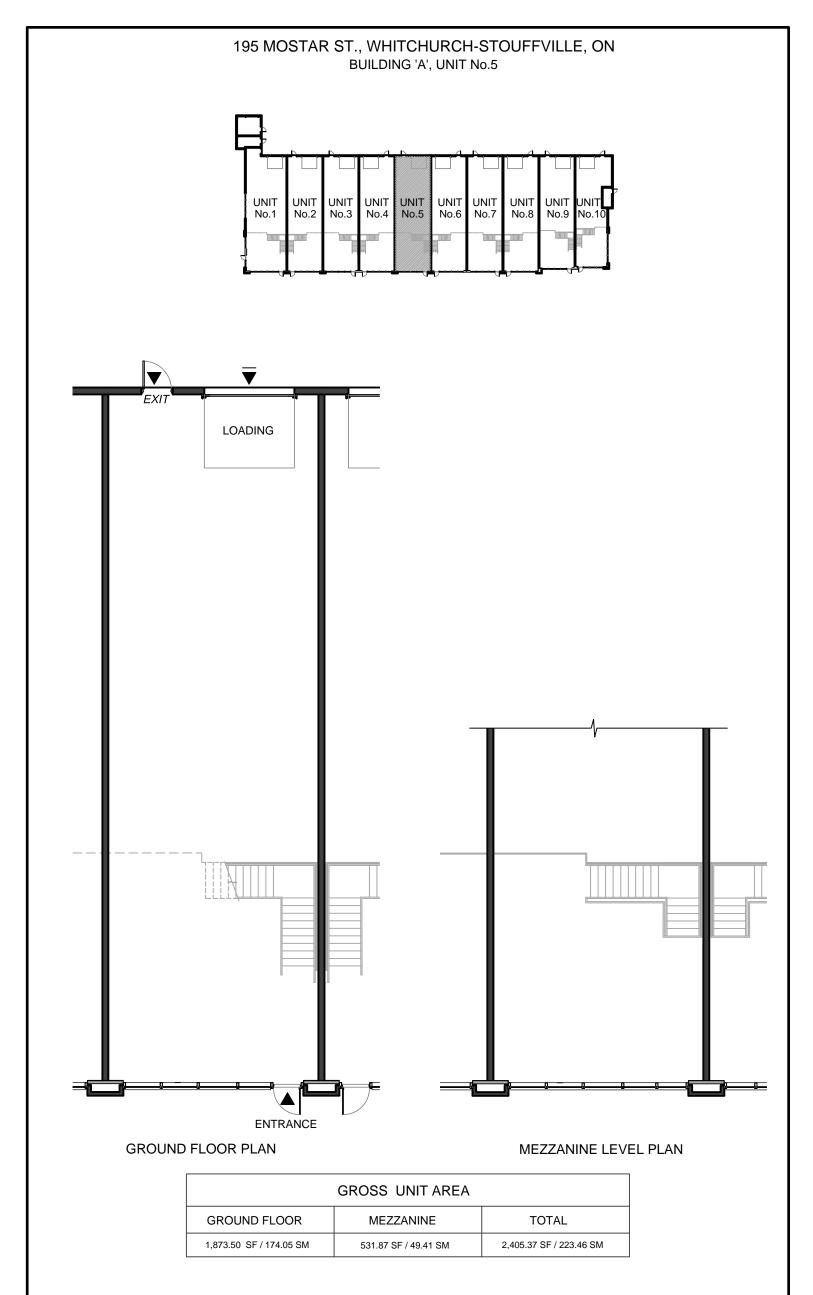

#### GROUND FLOOR PLAN

MEZZANINE LEVEL PLAN

\_2023

| GROSS UNIT AREA         |                      |                         |
|-------------------------|----------------------|-------------------------|
| GROUND FLOOR            | MEZZANINE            | TOTAL                   |
| 1,873.50 SF / 174.05 SM | 531.87 SF / 49.41 SM | 2,405.37 SF / 223.46 SM |

| GROSS UNIT AREA         |                      |                         |
|-------------------------|----------------------|-------------------------|
| GROUND FLOOR            | MEZZANINE            | TOTAL                   |
| 1,873.50 SF / 174.05 SM | 531.87 SF / 49.41 SM | 2,405.37 SF / 223.46 SM |