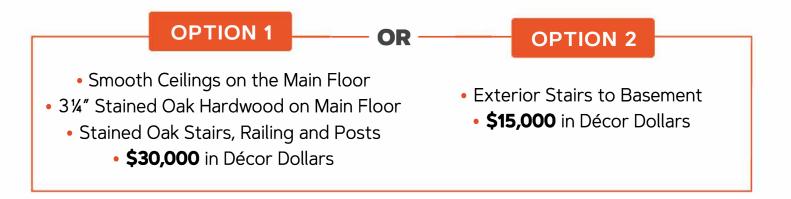

## LIMITED TIME ONLY

## NEW PRICING AVAILABLE PLUS CHOOSE FROM 2 GREAT COMPLIMENTARY UPGRADE OPTIONS



Located between Queensway and Woodbine Avenue, **Woodbury Trails** is walking distance to nearby Glenwood Park and Clarendon Beach Park located on the shores of Lake Simcoe.

KESWICK



\* \*

## **40' Luxury Singles**

| Model           | Sq. Ft. | Elevation | Price       |
|-----------------|---------|-----------|-------------|
| The Sandy Trail | 1875    | A         | \$1,249,990 |
| 40-2            | 1864    | B         | \$1,259,990 |
| The Beach Trail | 2202    | A         | \$1,299,990 |
| 40-3            | 2200    | B         | \$1,309,990 |
| The Rocky Trail | 2462    | A         | \$1,349,990 |
| 40-4            | 2466    | B         | \$1,359,990 |
| The Fox Trail   | 2625    | A         | \$1,369,990 |
| 40-6            | 2631    | B         | \$1,399,990 |
| The River Trail